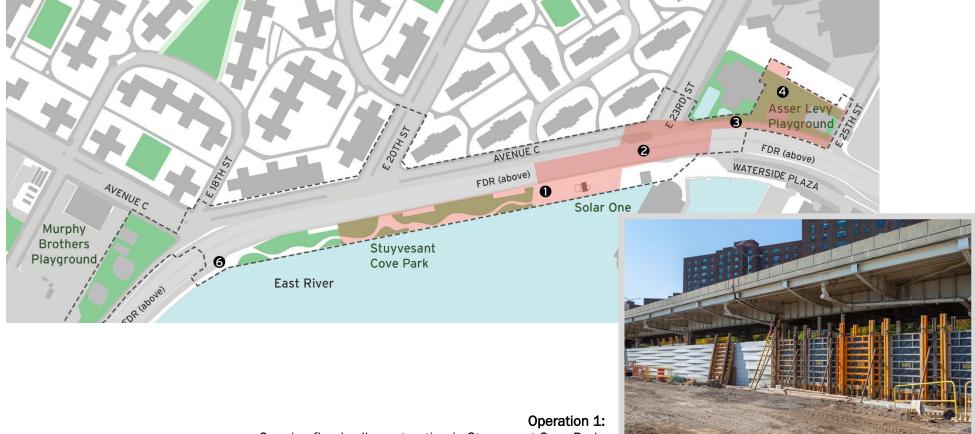

# Construction Bulletin East Side Coastal Resiliency www.nyc.gov/escr

Numbers on the map below show the approximate location of the construction operations described on the first page. For more detailed information, see Advisories released for each detour/traffic pattern change posted on the website: www.nyc.gov/escr/notices

| Мар Кеу | Date            | Work Hours         | Location                                                                             | Operation                                                                                                                              |
|---------|-----------------|--------------------|--------------------------------------------------------------------------------------|----------------------------------------------------------------------------------------------------------------------------------------|
| 1       | 2/07/22-2/18/22 | 7:00 am to 3:30 pm | Stuyvesant Cove Park:<br>E 20 Street to E 23 Street                                  | Greenway closure continues<br>Floodwall construction ongoing                                                                           |
| 2       | 2/07/22-2/18/22 | 7:00 am to 3:30 pm | E 23 Street at East Service<br>Road and under the FDR Dr.                            | * Modified Traffic Pattern at E. 23rd Street under the FDR Dr.<br>ECS & ConEdison utility work ongoing                                 |
|         |                 |                    | Adjacent to BP Gas Station                                                           | Pile installation for the floodwall                                                                                                    |
| 3       | 2/07/22-2/18/22 | 7:00 am to 3:30 pm | West Service Rd between<br>E 25 Street and E 23 Street                               | Pile installation for the floodwall ongoing<br>Floodwall concrete construction begins                                                  |
| 4       | 2/07/22-2/18/22 | 7:00 am to 3:30 pm | Asser Levy Playground                                                                | Park reconstruction and Floodwall construction ongoing <b>**Handball Court closure begins 2/7/22</b> to paint rails and replace fences |
| 5       | 2/07/22-2/18/22 | 7:00 am to 3:30 pm | E 15 <sup>th</sup> Street between Ave C<br>and FDR Dr. within Con Edison<br>Facility | Sewer reconstruction/coordination for sub-surface investigation                                                                        |
| 6       | 2/07/22-2/18/22 | 7:00 am to 3:30 pm | E 18 <sup>th</sup> Street Exit 7 Ramp FDR<br>Dr. left lane at Avenue C               | Modified Traffic Pattern at FDR Ramp continues<br>Excavate and install Sewer structures                                                |

Ongoing floodwall construction in Stuyvesant Cove Park.

For More Information: Contact Nadine Harris at (347) 572-3057, ESCRCCL2@ddccr.com, or via web inquiry: www.nyc.gov/escr/contact During non-construction hours, please contact the New York City Government Services and Information Hotline at 311.