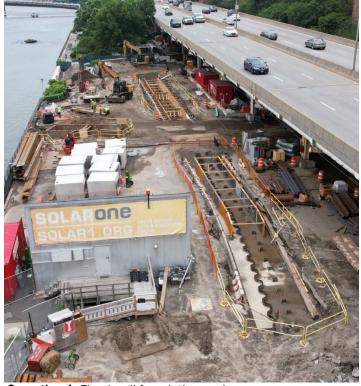

Operation 1: Flood wall foundation work progresses.

**For More Information:** Contact **Nadine Harris** at (347) 572-3057, ESCRCCL2@ddccr.com, or via web inquiry: <a href="www.nyc.gov/escr/contact">www.nyc.gov/escr/contact</a> During non-construction hours, please contact the New York City Government Services and Information Hotline at **311.** 