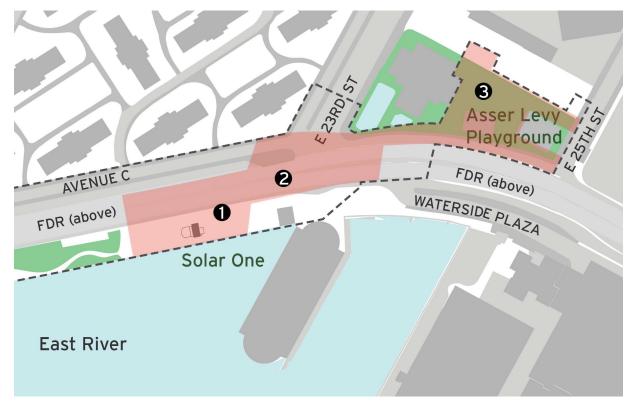

| Map Key | Date              | Work Hours         | Location                                                                                               | Operation                                                                                                                                                                                                                      |
|---------|-------------------|--------------------|--------------------------------------------------------------------------------------------------------|--------------------------------------------------------------------------------------------------------------------------------------------------------------------------------------------------------------------------------|
| 1       | 07/19/21–07/30/21 | 7:00 am to 3:30 pm | Adjacent to Solar One                                                                                  | Greenway closure continues. Flood wall foundation work progresses. Sewer installation is ongoing.                                                                                                                              |
| 2       | 07/19/21–07/30/21 | 7:00 am to 3:30 pm | E. 23 <sup>rd</sup> Street at East Service<br>Road and under the FDR Dr.<br>adjacent to BP gas station | * Traffic Pattern detour at E. 23 <sup>rd</sup> Street under the FDR Dr. continues.  Con Edison utility work is ongoing.  Continued pile installation for the flood wall.  Excavation for the flood wall foundation continues. |
| 3       | 07/19/21-07/30/21 | 7:00 am to 3:30 pm | Asser Levy Playground                                                                                  | Ongoing pile installation for the flood wall.                                                                                                                                                                                  |

## **Construction Bulletin**

Numbers on the map below show the approximate location of the construction operations described on the first page. For more detailed information, see Advisories released for each detour/traffic pattern change posted on the website: <a href="https://www.nyc.gov/escr/notices">www.nyc.gov/escr/notices</a>