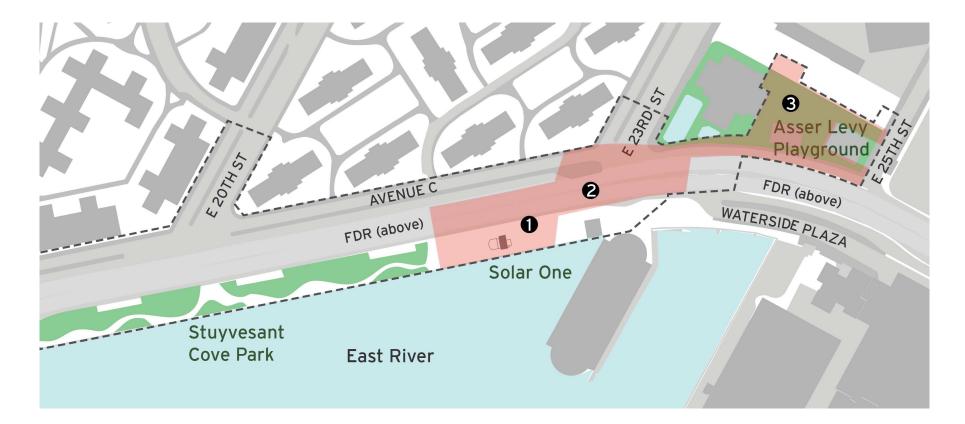

| Мар Кеу | Date              | Work Hours         | Location                                                                                               | Operation                                                                                                                                                                                                                            |
|---------|-------------------|--------------------|--------------------------------------------------------------------------------------------------------|--------------------------------------------------------------------------------------------------------------------------------------------------------------------------------------------------------------------------------------|
| 1       | 07/12/21–07/23/21 | 7:00 am to 3:30 pm | Adjacent to Solar One                                                                                  | Greenway closure continues.<br>Flood wall foundation work progresses.<br>Sewer installation is ongoing.                                                                                                                              |
| 2       | 07/12/21–07/23/21 | 7:00 am to 3:30 pm | E. 23 <sup>rd</sup> Street at East Service<br>Road and under the FDR Dr.<br>adjacent to BP gas station | * Traffic Pattern detour at E. 23 <sup>rd</sup> Street under the FDR Dr. continues.<br>Con Edison utility work is ongoing.<br>Continued pile installation for the flood wall.<br>Excavation for the flood wall foundation continues. |
| 3       | 07/12/21-07/23/21 | 7:00 am to 3:30 pm | Asser Levy Playground                                                                                  | Ongoing pile installation for the flood wall.                                                                                                                                                                                        |

# **Construction Bulletin**

Numbers on the map below show the approximate location of the construction operations described on the first page. For more detailed information, see Advisories released for each detour/traffic pattern change posted on the website: <u>www.nyc.gov/escr/notices</u>