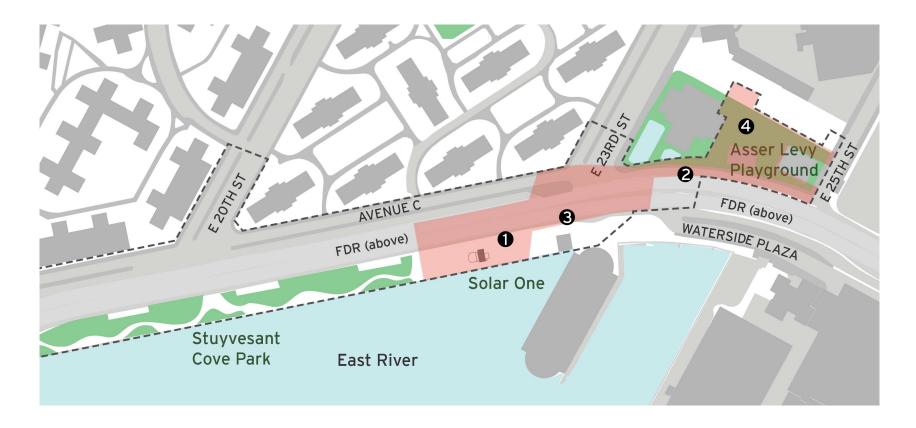

| Map Key | Date              | Work Hours         | Location                                                                                               | Operation                                                                                                                    |
|---------|-------------------|--------------------|--------------------------------------------------------------------------------------------------------|------------------------------------------------------------------------------------------------------------------------------|
| 1       | 07/06/21-07/16/21 | 7:00 am to 3:30 pm | Adjacent to Solar One                                                                                  | Greenway closure continues. Flood wall foundation work progresses. Sewer installation is ongoing.                            |
| 2       | 07/06/21-07/16/21 | 7:00 am to 3:30 pm | FDR Dr. West Service Rd.<br>Between E. 23rd Street &<br>E 25th Street                                  | West Service Road sidewalk is now reopened.                                                                                  |
| 3       | 07/06/21–07/16/21 | 7:00 am to 3:30 pm | E. 23 <sup>rd</sup> Street at East Service<br>Road and under the FDR Dr.<br>adjacent to BP gas station | * Traffic Pattern detour at E. 23rd Street under the FDR Dr. continues.                                                      |
|         |                   |                    |                                                                                                        | Con Edison utility work ongoing<br>Continued pile installation for the flood wall.<br>Excavation for the flood wall footings |
| 4       | 07/06/21–07/16/21 | 7:00 am to 3:30 pm | Asser Levy Playground                                                                                  | Ongoing pile installation for the flood wall.                                                                                |

# **Construction Bulletin**

Numbers on the map below show the approximate location of the construction operations described on the first page. For more detailed information, see Advisories released for each detour/traffic pattern change posted on the website: <a href="https://www.nyc.gov/escr/notices">www.nyc.gov/escr/notices</a>