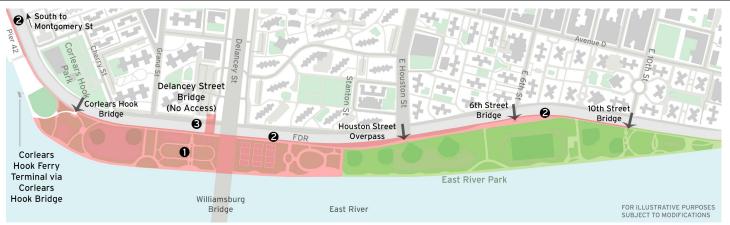

| Мар Кеу | Date              | Work Hours         | Location                                    | Operation                                                                                                                    |
|---------|-------------------|--------------------|---------------------------------------------|------------------------------------------------------------------------------------------------------------------------------|
| 1       | 12/06/21-12/17/21 | 7:00 am to 3:30 pm | East River Park:<br>South of Stanton Street | Closure of park area. Installation of protective fences and site preparation, including clearing and grubbing. See Advisory. |
| 2       | 12/06/21-12/10/21 | 7:00 am to 3:30 pm | East River Park:<br>Greenway                | Closure from Montgomery St to E 10 <sup>th</sup> St.<br>Installation of Protective fence. See Advisory                       |
| 3       | 12/06/21-12/10/21 | 7:00 am to 3:30 pm | East River Park:<br>Delancey Street Bridge  | Closure of Delancey Street Bridge.<br>Installation of protective fence                                                       |