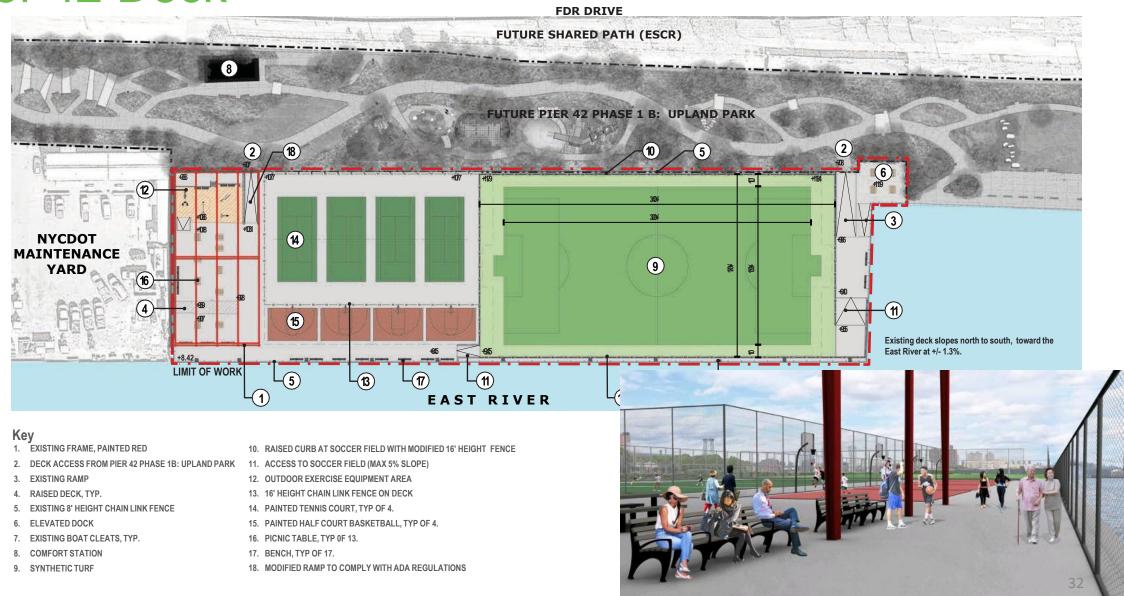

Program (CGIP)**

Expanded support to all licensed Greenthumb community gardens in good standing through the FY20 Play Fair coalition, including infrastructure, materials, equipment, programming, services, and plant and garden equipment

#### **Garden Support Kits**

Provided tools, furniture and supplies to support the operations of 23 Greenthumb gardens in the LES



#### GreenThumb Gardens



Pergola at Firemen's Memorial Garden



Garden furniture

# New Open Space: Pier 42 Upland & Deck



# Pier 42 Upland Park



- 2. COMFORT STATION
- 3. PLAYGROUND
- 4. LOWLAND GARDENS
- 5. LAWN

- 7. PICNIC KNOLL
- 8. FERRY LANDING WITH BOULDER TERRACE
- 9. RETAINED SHED STRUCTURE FROM PHASE 1A

11.EXISTING TREES TO REMAIN

12.ELEVATED DECK

13.ELEVATED DECK MAINTENANCE ACCESS

#### Pier 42 Deck



# Waterside Pier Improvements





View south from ~E39th Street



View north from ~E39th Street





# Waterside Pier Improvements

**Installation Summer 2021** 







## Parks Capital Projects



#### Completed

- Columbus Park Mulberry Entrance
- Sara D Comfort Station
- Luther Gulick
  Playground/Comfort Station
- Joseph C Sauer Reconstruction
- Playground One Reconstruction
- Corlears Hook Dog Run

#### **Coming Soon**

- Baruch Comfort Station
- Corlears Hook Comfort Station
- McKinley Playground Play Area Reconstruction

#### In Development

- Dry Dock Pool Deck Reconstruction
- Little Flower
  Playground Reconstruction
- Tompkins Square Park Field 35
  House Reconstruction

## What's Open Now – Website for Park Users

#### What's Open Now on the East Side



Looking for a place