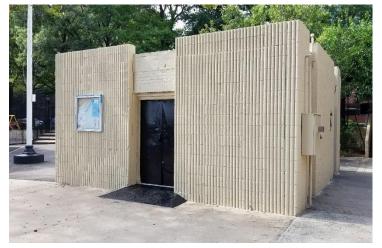

## Completed Park Improvements

- John Jay Park: sportscoat (tennis), painting (benches, handball, adult fitness, play equipment)
- Little Flower Playground: sportscoat (basketball), painting (benches, handball, play equipment, basketball backboards, comfort station exterior), demo of bathhouse and installation of passive turf, BBQ grill installation
- Murphy Brothers Playground: sportscoat (basketball)
- Robert Moses Playground: painting (basketball backboards, comfort station doors), new turf field
- Sara D: sportscoat (soccer)
- **St Vartan**: sportscoat (basketball), painting (handball, benches, basketball backboards, comfort station doors), new turf field
- Tanahey: sportscoat (basketball), painting (playground equipment, benches, railings), new turf field, new sidewalk & pavement repair, movable solar field light pilot
- Tompkins: painting (storage containers, benches, handball, comfort station door, adult fitness, backboards), fence removal behind comfort station