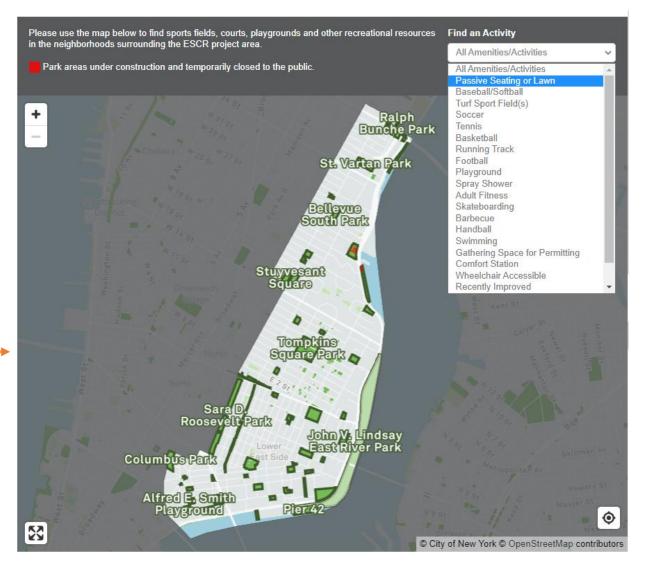

## What's Open Now – Website for Park Users

#### What's Open Now on the East Side

Looking for a place to play? We're sprucing up parks, playgrounds, and open spaces in neighborhoods that are affected by ESCR construction.

Visit nyc.gov/parks/escr