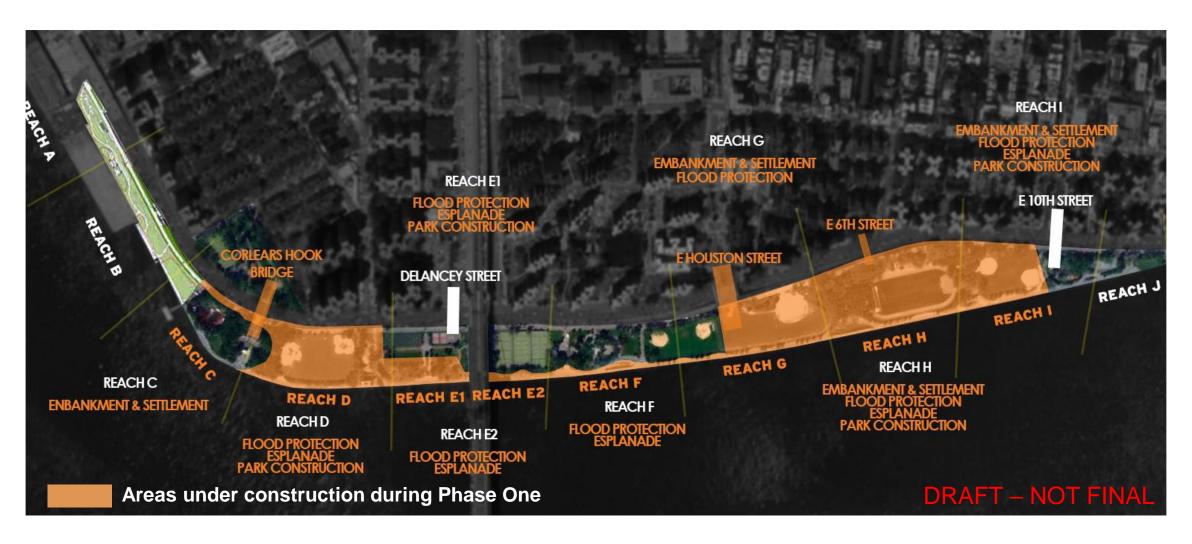

#### Phased ESCR Construction

#### OPEN PHASE ONE

- 2 Softball Fields
- 1 Mini-Soccer Field
- 12 Tennis Courts
- 2.5 Basketball Courts
- 2 Volleyball Courts

Areas under construction during Phase One