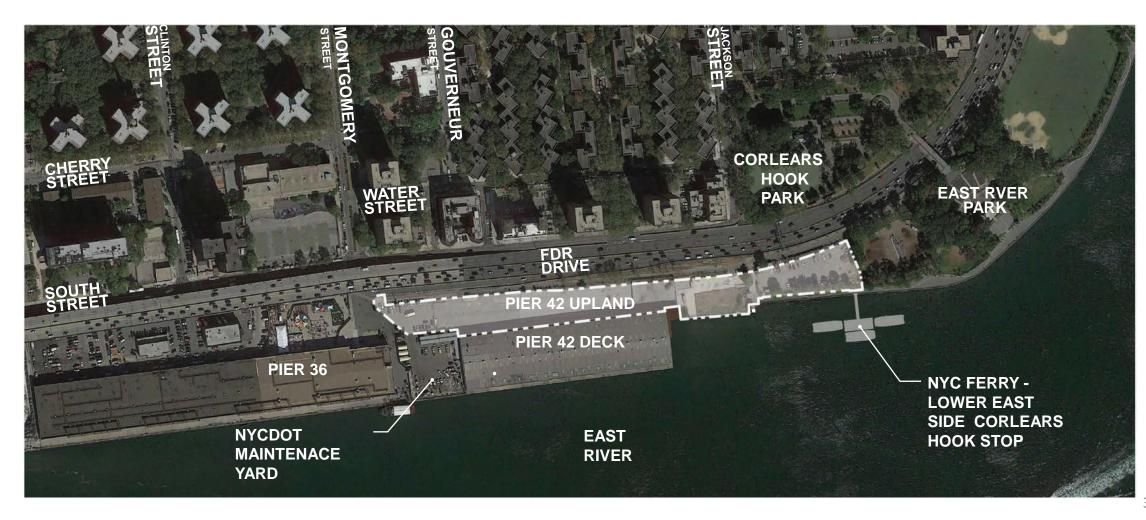

| End time   |
|-------------|------------|------------|
| Sunday      | 10:00 a.m. | 12:00 p.m. |

This program is full. You can sign up to be added to the waitlist.

Sign Up for Waitlist

https://www.nycgovparks.org/reg/stewardship/11236

#### GreenThumb Gardens

#### **Community Garden Improvement Program (CGIP)**

Expanded support to all licensed Greenthumb community gardens in good standing through the FY20 Play Fair coalition, including infrastructure, materials, equipment, programming, services, and plant and garden equipment

#### **Garden Support Kits**

Provided tools, furniture and supplies to support the operations of 23 Greenthumb gardens in the LES



#### GreenThumb Gardens



Pergola at Firemen's Memorial Garden



Garden furniture

# New Open Space: Pier 42 Upland & Deck



# Pier 42 Upland Park



- 2. COMFORT STATION
- 3. PLAYGROUND
- 4. LOWLAND GARDENS
- 5. LAWN

- 7. PICNIC KNOLL
- 8. FERRY LANDING WITH BOULDER TERRACE
- 9. RETAINED SHED STRUCTURE FROM PHASE 1A

11.EXISTING TREES TO REMAIN

12.ELEVATED DECK

13.ELEVATED DECK MAINTENANCE ACCESS

#### Pier 42 Deck



# Waterside Pier Improvements





View south from ~E39th Street



View north from ~E39th Street





# Waterside Pier Improvements

**Installation Summer 2021** 







## Parks Capital Projects



#### Completed

- Columbus Park Mulberry Entrance
- Sara D Comfort Station
- Luther Gulick
  Playground/Comfort Station
- Joseph C Sauer Reconstruction
- Playground One Reconstruction
- Corlears Hook Dog Run

#### **Coming Soon**

- Baruch Comfort Station
- Corlears Hook Comfort Station
- McKinle