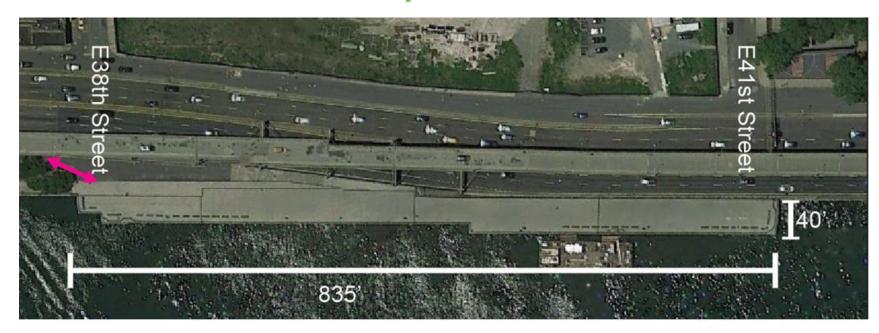

# Waterside Pier Improvements

View south from ~E39th Street

View north from ~E39th Street

# Waterside Pier Improvements

**Installation Summer 2021** 