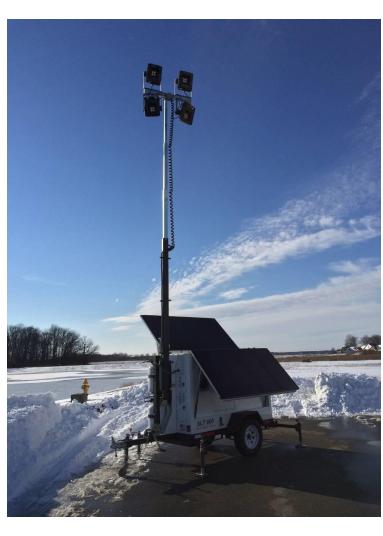

# Moveable Solar Field Lights – Spring 2021 Pilots

- Tanahey
- East River Park mini-field

**Expanded roll-out Fall 2021** 