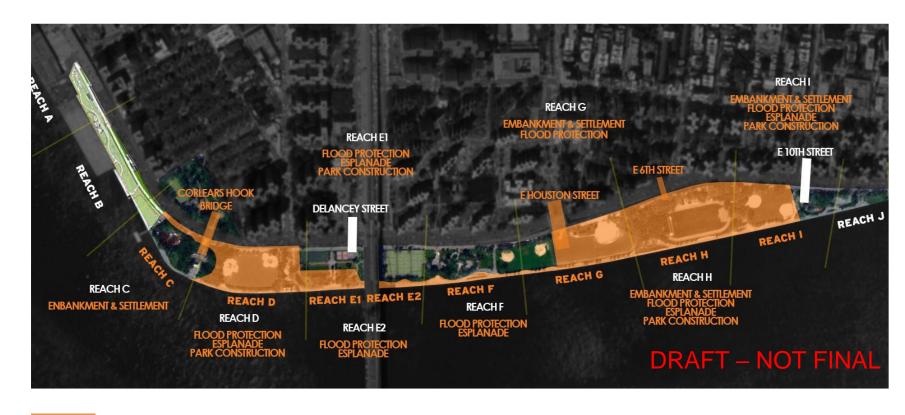

#### Phased ESCR Construction

#### OPEN PHASE ONE

- 2 Softball Fields
- 1 Mini-Soccer Field
- 12 Tennis Courts
- 2.5 Basketball Courts
- 2 Volleyball Courts

Areas under construction during Phase One