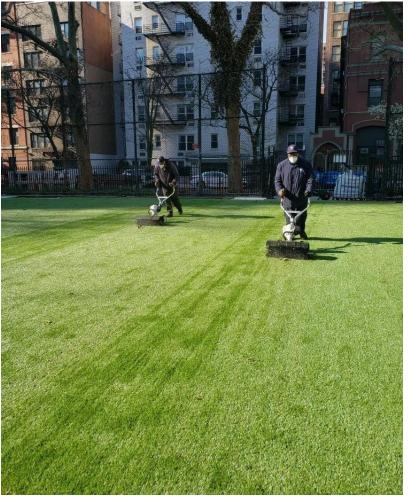

rk : 10th Ave and W27th Hamilton P.S. 184 Fish **Robert Moses** Pier 42 1st Ave and E42nd **Playground** Upland Vladeck Park Baruch St. Vartan Park : 2nd Ave and E35th **New Explorations** Playground High School John Jay Park : York Ave and E76th (Baruch Campos II Bathhouse) P.S. 361 Corlears **Waterside Pier** East River and E38th Peter's Field 2nd Ave and E20th STUYVESANT

# Permitting and Related Improvements

#### Phased ESCR Construction



#### OPEN PHASE ONE

- 2 Softball Fields
- 1 Mini-Soccer Field
- 12 Tennis Courts
- 2.5 Basketball Courts
- 2 Volleyball Courts

Areas under construction during Phase One

#### New Turf Sites for Permits

- Tanahey Completed
- St Vartan Completed
- Robert Moses In Progress
- Peter's Field Coming Soon





Afte

## **New Turf Sites for Permits**





St Vartan

## **New Turf Sites for Permits**





**Robert Moses** 

#### Non-Parks Fields: DOE & Governor's Island



Murry Bergtraum

Governors Island Fields

# Moveable Solar Field Lights – Spring 2021 Pilots





- Tanahey
- East River Park mini-field

**Expanded roll-out Fall 2021** 

#### Permit Accommodations



To request permits & see availability:

nycgovparks.org/ permits/field-andcourt/map

Baseball at East River Park

## Completed Park Improvements

- Al Smith Playground: sportscoat (spray shower), painting (comfort station doors, play equipment)
- Al Smith Rec Center: sportscoat (basketball), painting (building exterior, handball), BBQ grill replacement
- Baruch Playground: turf improvement, painting (play equipment, handball, benches)
- Cherry Clinton Playground: painting