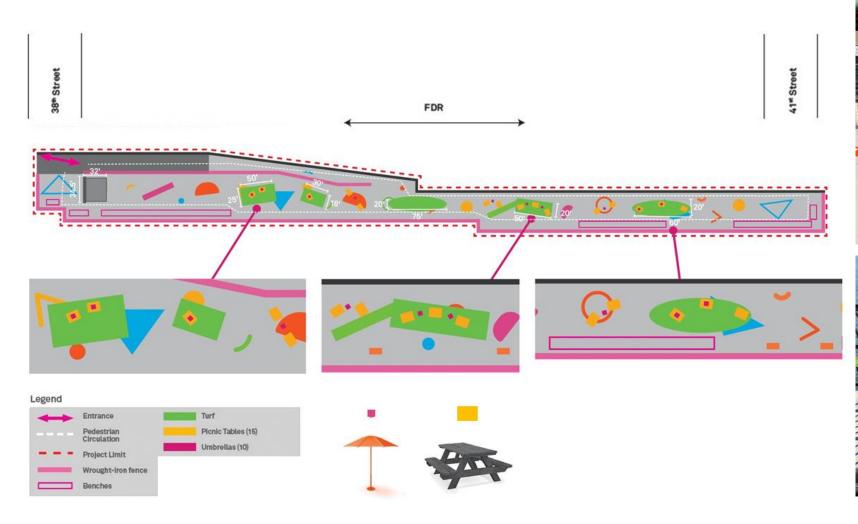

## **Upcoming Park Improvements**

- Peters Field: new turf field
- Waterside Pier: new passive turf, sportscoat, seating
- Movable solar field lights: roll-out continued

# Waterside Pier Improvements

View south from ~E39th Street

View north from ~E39th Street

# Waterside Pier Improvements

**Installation Summer 2021** 