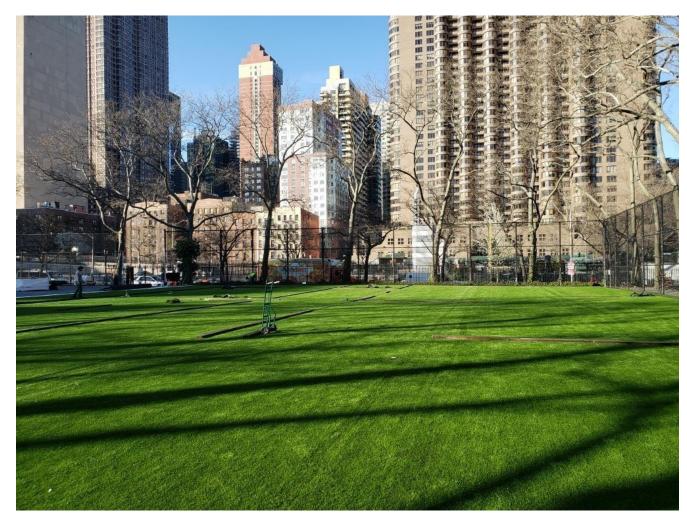

Park : 10th Ave and W27th Hamilton P.S. 184 Fish **Robert Moses** Pier 42 1st Ave and E42nd **Playground** Upland Vladeck Park Baruch St. Vartan Park : 2nd Ave and E35th **New Explorations** Playground High School John Jay Park : York Ave and E76th (Baruch Campos II Bathhouse) P.S. 361 Corlears **Waterside Pier** East River and E38th Peter's Field 2nd Ave and E20th STUYVESANT

# Permitting and Related Improvements

#### Phased ESCR Construction



#### OPEN PHASE ONE

- 2 Softball Fields
- 1 Mini-Soccer Field
- 12 Tennis Courts
- 2.5 Basketball Courts
- 2 Volleyball Courts

Areas under construction during Phase One

#### New Turf Sites for Permits

- Tanahey Completed
- St Vartan Completed
- Robert Moses In Progress
- Peter's Field Coming Soon





Afte

## **New Turf Sites for Permits**





St Vartan

## **New Turf Sites for Permits**





**Robert Moses** 

#### Non-Parks Fields: DOE & Governor's Island



Murry Bergtraum

Governors Island Fields

# Moveable Solar Field Lights – Spring 2021 Pilots





- Tanahey
- East River Park mini-field

**Expanded roll-out Fall 2021** 

#### Permit Accommodations



To request permits & see availability:

nycgovparks.org/ permits/field-andcourt/map

Baseball at East River Park

## Completed Park Improvements

- Al Smith Playground: sportscoat (spray shower), painting (comfort station doors, play equipment)
- Al Smith Rec Center: sportscoat (basketball), painting (building exterior, handball), BBQ grill replacement
- Baruch Playground: turf improvement, painting (play equipment, handball, benches)
- Cherry Clinton Playground: paintin