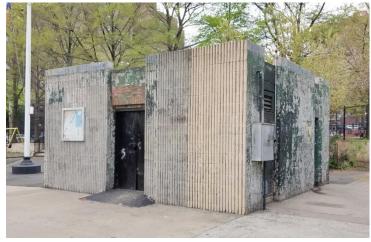

## Completed Park Improvements

- John Jay Park: sportscoat (tennis), painting (benches, handball, adult fitness, play equipment)
- Little Flower Playground: sportscoat (basketball), painting (benches, handball, play equipment, basketball backboards, comfort station exterior), demo of bathhouse and installation of passive turf, BBQ grill installation
- Murphy Brothers Playground: sportscoat (basketball)
- Robert Moses Playground: painting (basketball backboards, comfort station doors), new turf field
- Sara D: sportscoat (soccer)
- **St Vartan**: sportscoat (basketball), painting (handball, benches, basketball backboards, comfort station doors), new turf field
- Tanahey: sportscoat (basketball), painting (playground equipment, benches, railings), new turf field, new sidewalk & pavement repair, movable solar field light pilot
- Tompkins: painting (storage containers, benches, handball, comfort station door, adult fitness, backboards), fence removal behind comfort station