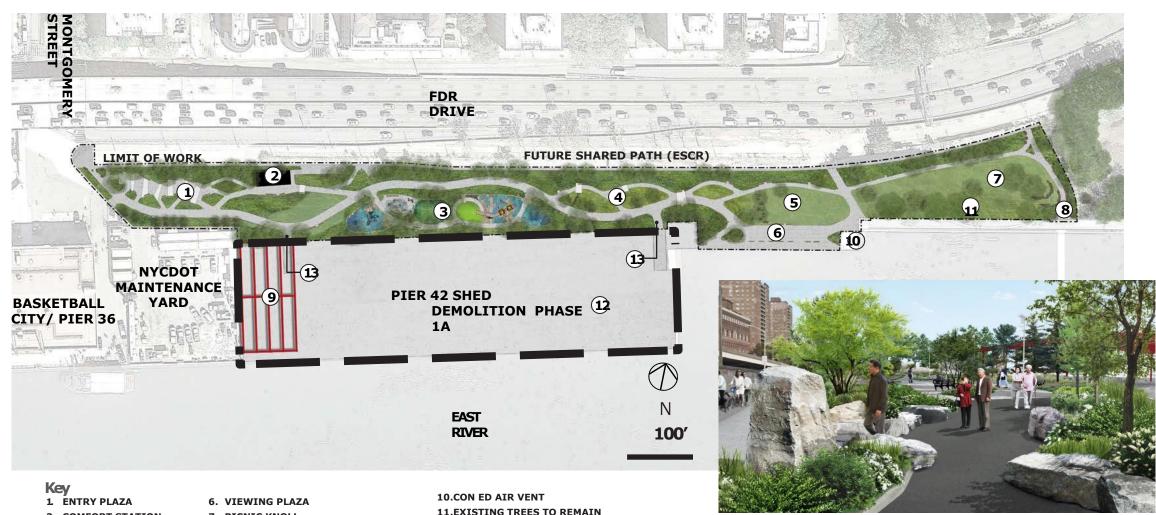

# Pier 42 Upland Park

- 2. COMFORT STATION
- 3. PLAYGROUND
- 4. LOWLAND GARDENS
- 5. LAWN

- 7. PICNIC KNOLL
- 8. FERRY LANDING WITH BOULDER TERRACE
- 9. RETAINED SHED STRUCTURE FROM PHASE 1A

11.EXISTING TREES TO REMAIN

12.ELEVATED DECK

13.ELEVATED DECK MAINTENANCE ACCESS