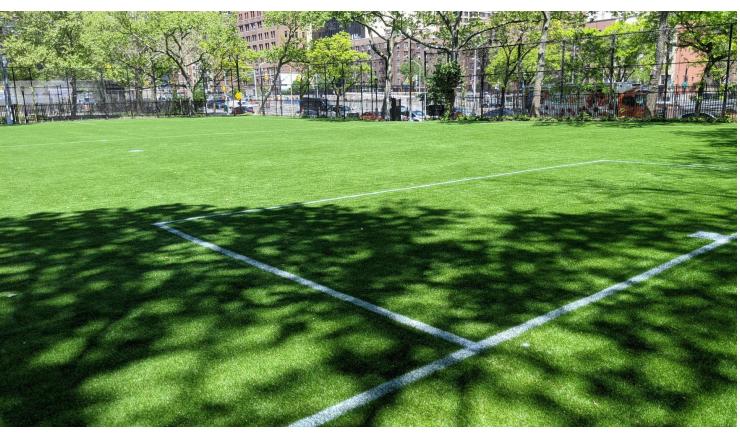

obert Moses** Pier 42 1st Ave and E42nd **Playground** Upland Vladeck Park Baruch St. Vartan Park : 2nd Ave and E35th **New Explorations** Playground High School John Jay Park : York Ave and E76th (Baruch Campos II Bathhouse) P.S. 361 Corlears **Waterside Pier** East River and E38th Peter's Field 2nd Ave and E20th STUYVESANT

# Permitting and Related Improvements

#### Phased ESCR Construction



#### OPEN PHASE ONE

- 2 Softball Fields
- 1 Mini-Soccer Field
- 12 Tennis Courts
- 2.5 Basketball Courts
- 2 Volleyball Courts

Areas under construction during Phase One

#### New Turf Sites for Permits

- Tanahey Completed
- St Vartan Completed
- Robert Moses In Progress
- Peter's Field Coming Soon





Afte

## **New Turf Sites for Permits**





St Vartan

## **New Turf Sites for Permits**





**Robert Moses** 

#### Non-Parks Fields: DOE & Governor's Island



Murry Bergtraum

Governors Island Fields

# Moveable Solar Field Lights – Spring 2021 Pilots





- Tanahey
- East River Park mini-field

**Expanded roll-out Fall 2021** 

#### Permit Accommodations



To request permits & see availability:

nycgovparks.org/ permits/field-andcourt/map

Baseball at East River Park

## Completed Park Improvements

- Al Smith Playground: sportscoat (spray shower), painting (comfort station doors, play equipment)
- Al Smith Rec Center: sportscoat (basketball), painting (building exterior, handball), BBQ grill replacement
- Baruch Playground: turf improvement, painting (play equipment, handball, benches)
- Cherry Clinton Playground: painting (adult fitness, handball, basketball backboards, b