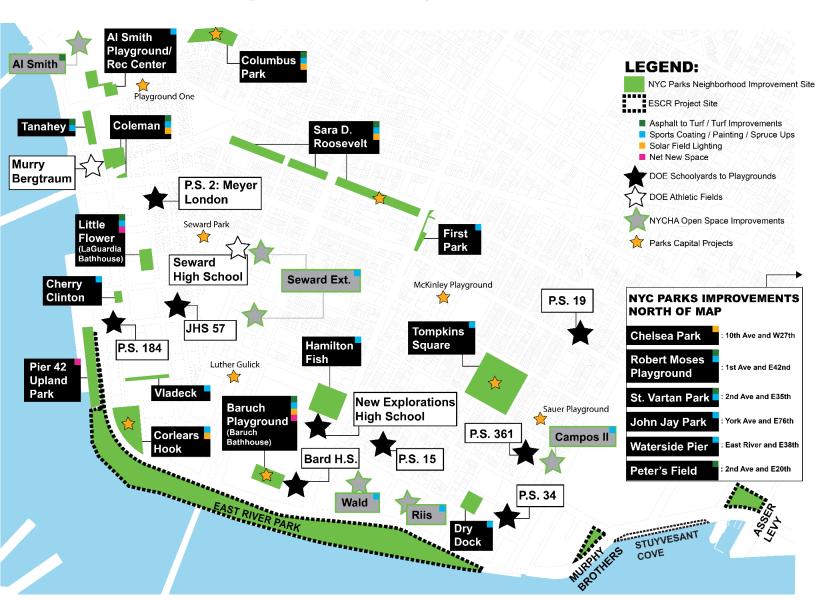

#### **Overview Map** Columbus Al Smith AI Smith Park Playground/ **Rec Center LEGEND:** Tanahey Coleman NYC Parks Neighborhood Improvement Site Sara D. Roosevelt ESCR Project Site P.S. 2: Meyer Asphalt to Turf / Turf Improvements London ■ Sports Coating / Painting / Spruce Ups Solar Field Lighting Murry Net New Space Seward Bergtraum DOE Schoolyards to Playgrounds **High School** Little **First** DOE Athletic Fields **Flower** Park (LaGuardia NYCHA Open Space Improvements Seward Ext. Cherry Clinton **NYC PARKS IMPROVEMENTS** P.S. 19 **NORTH OF MAP Tompkins JHS 57** Square Chelsea Park : 10th Ave and W27th Hamilton P.S. 184 Fish **Robert Moses** Pier 42 1st Ave and E42nd **Playground** Upland Vladeck Park Baruch St. Vartan Park : 2nd Ave and E35th **New Explorations** Playground High School John Jay Park : York Ave and E76th (Baruch Campos II Bathhouse) P.S. 361 Corlears **Waterside Pier** East River and E38th Peter's Field 2nd Ave and E20th STUYVESANT