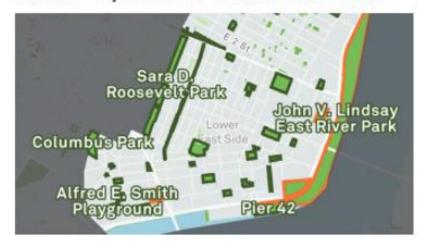

#### Pier 42 Deck



# Waterside Pier Improvements





View south from ~E39th Street



View north from ~E39th Street





# Waterside Pier Improvements

**Installation Summer 2021** 







## Parks Capital Projects



#### Completed

- Columbus Park Mulberry Entrance
- Sara D Comfort Station
- Luther Gulick
  Playground/Comfort Station
- Joseph C Sauer Reconstruction
- Playground One Reconstruction
- Corlears Hook Dog Run

#### **Coming Soon**

- Baruch Comfort Station
- Corlears Hook Comfort Station
- McKinley Playground Play Area Reconstruction

#### In Development

- Dry Dock Pool Deck Reconstruction
- Little Flower
  Playground Reconstruction
- Tompkins Square Park Field 35
  House Reconstruction

## What's Open Now – Website for Park Users

#### What's Open Now on the East Side



Looking for a place to play? We're sprucing up parks, playgrounds, and open spaces in neighborhoods that are affected by ESCR construction.

Visit nyc.gov/parks/escr