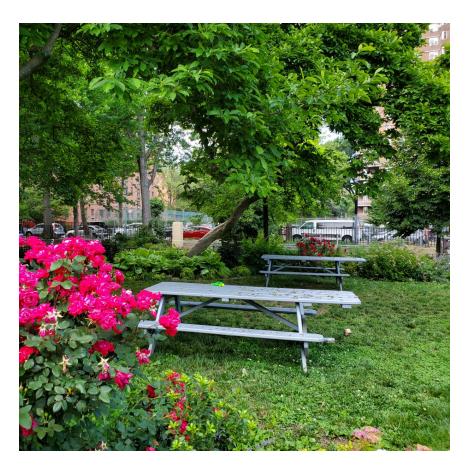

## Coleman

Spray Shower

**Comfort Station** 

Duplicate Fences Removed, Picnic Tables Added