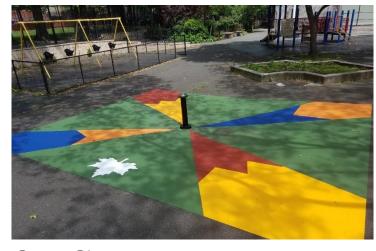

## Completed Park Improvements

- Al Smith Playground: sportscoat (spray shower), painting (comfort station doors, play equipment)
- Al Smith Rec Center: sportscoat (basketball), painting (building exterior, handball), BBQ grill replacement
- Baruch Playground: turf improvement, painting (play equipment, handball, benches)
- Cherry Clinton Playground: painting (adult fitness, handball, basketball backboards, benches)
- **Coleman**: sportscoat (spray shower, games), painting (comfort station, play equipment, railing, swings, benches, handball), new picnic tables, removed extra fence, new sidewalk
- Corlears Hook: painting (benches, planters), replace lawn fence
- Columbus Park: sportscoat (volleyball), painting (comfort station doors and divider)
- Dry Dock: Cool Pools refresh, additional BBQ grills installed
- First Park: painting (play equipment, benches, low wall, spray shower, sculpture)
- **Hamilton Fish**: painting (rec center doors, two corner pavilions, basketball backboards, deck tables)