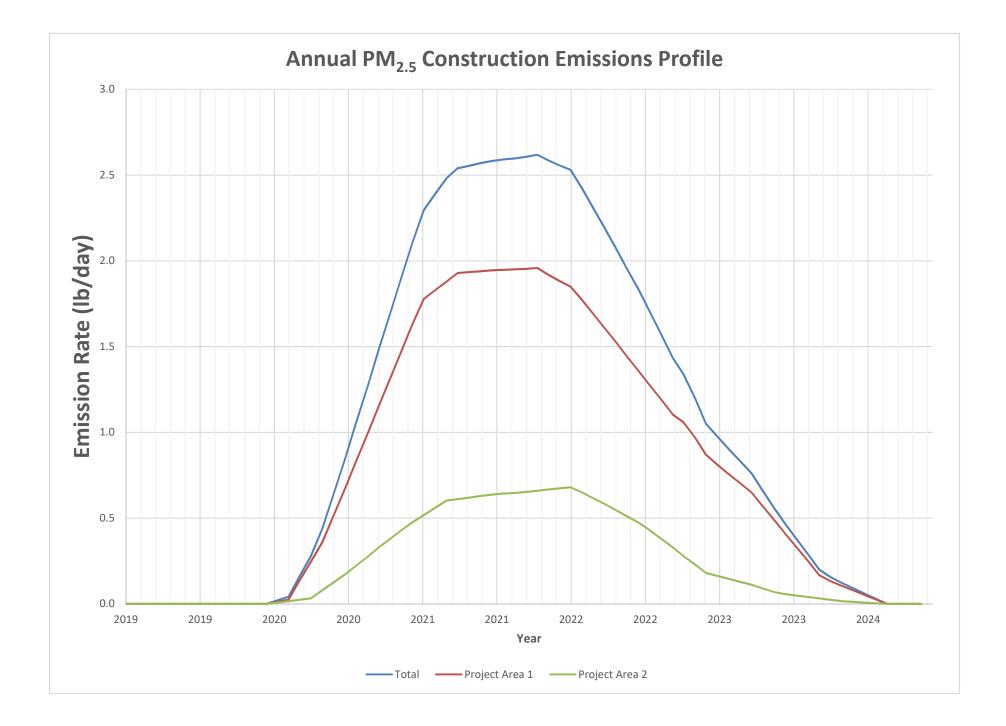

| diesel      | 345       |
| Excavator            | diesel      | 513       |
| Forklift             | diesel      | 65        |
| Generator            | diesel      | 9         |
| Other                | gas         | 50        |
| Paver                | diesel      | 225       |
| Roller               | diesel      | 96        |
| Roller               | diesel      | 147       |
| RT Forklift          | diesel      | 84        |
| Rubber Tire Loader   | diesel      | 197       |
| Rubber Tire Loader   | diesel      | 354       |
| Rubber Tire Loader   | diesel      | 419       |
| Skid Steer Loader    | diesel      | 65        |
| Small Hand Tools     | electric    | 20A       |
| Surfacing Equipment  | diesel      | 152       |
| Welding Equipment    | electric    | 88A       |