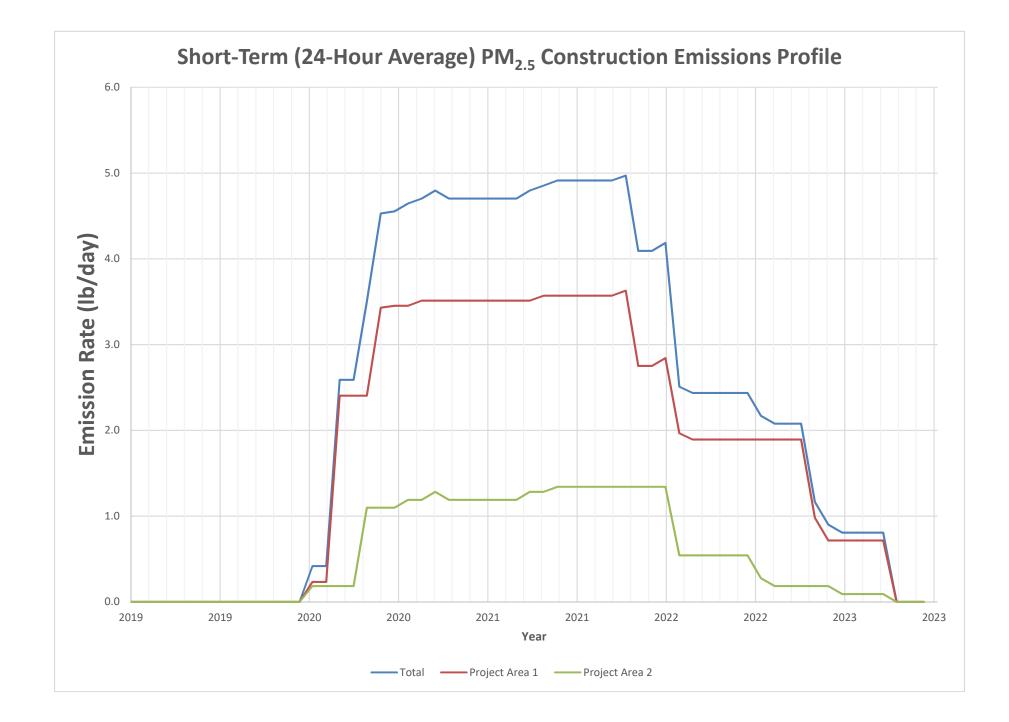

| diesel      | 345       |
| Excavator            | diesel      | 513       |
| Forklift             | diesel      | 65        |
| Generator            | diesel      | 9         |
| Other                | gas         | 50        |
| Paver                | diesel      | 225       |
| Roller               | diesel      | 96        |
| Roller               | diesel      | 147       |
| RT Forklift          | diesel      | 84        |
| Rubber Tire Loader   | diesel      | 197       |
| Rubber Tire Loader   | diesel      | 354       |
| Rubber Tire Loader   | diesel      | 419       |
| Skid Steer Loader    | diesel      | 65        |
| Small Hand Tools     | electric    | 20A       |
| Surfacing Equipment  | diesel      | 152       |
| Welding Equipment    | electric    | 88A       |