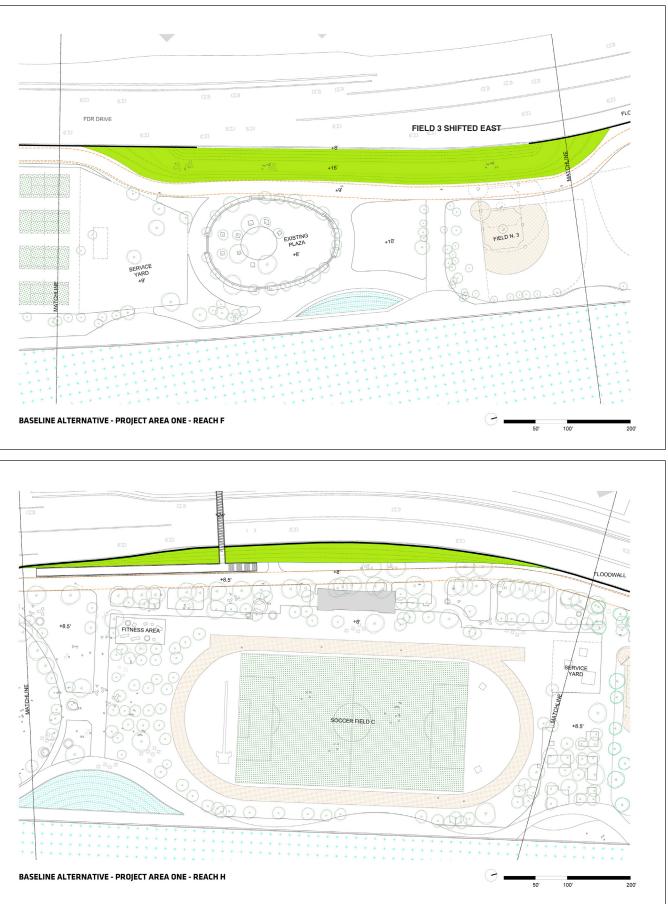

FIELD N. 6

NYC DDC Capital Project: SANDRESM1 EAST SIDE COASTAL RESILIENCY PROJECT

**BASELINE ALTERNATIVE - PROJECT AREA ONE - REACH G** 

FIELD N. 4

FIELD N. 5

SOCCER FIELD B

Conceptual Graphic of Alternative 2 (Project Area One - Reaches E through H) Figure C2-2