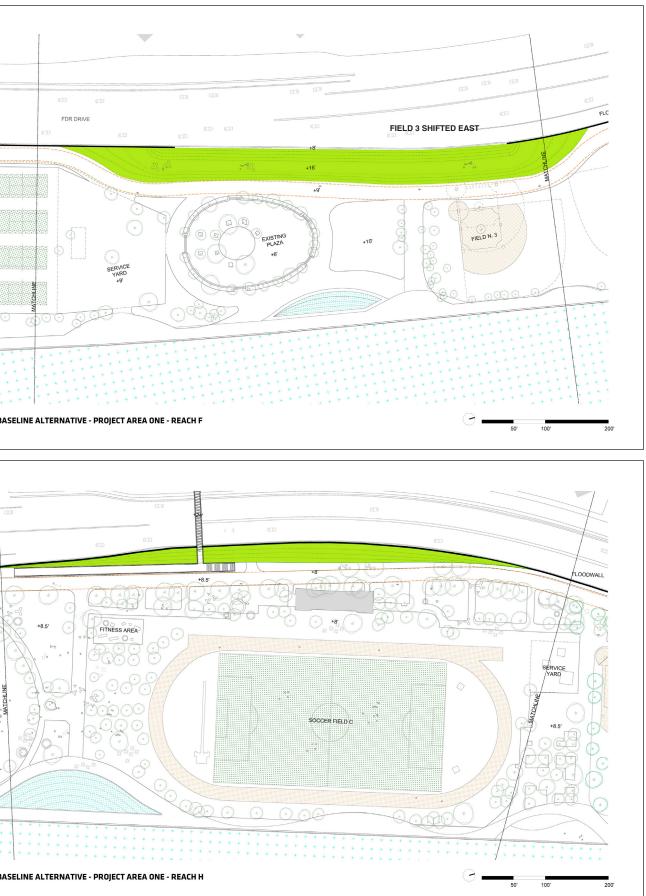

FIELD N. 6

NYC DDC Capital Project: SANDRESM1 EAST SIDE COASTAL RESILIENCY PROJECT

**BASELINE ALTERNATIVE - PROJECT AREA ONE - REACH G** 

FIELD N. 4

FIELD N. 5

SOCCER FIELD B

Conceptual Graphic of Alternative 2 (Project Area One - Reaches E through H) Figure C2-2