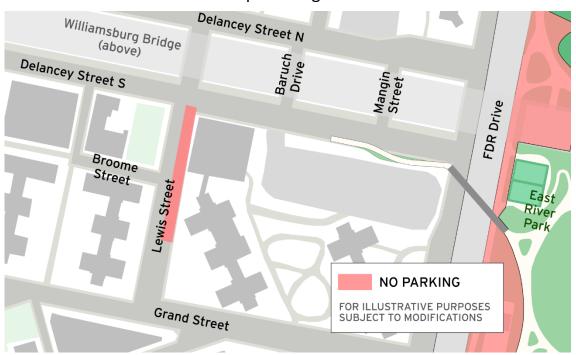

## **No Parking**

## Lewis St. between Grand St. & Delancey St. South

## Beginning Wednesday, June 4<sup>th</sup>, 2025 24 hours/day, 7 days, for 2 weeks

These temporary restrictions are necessary to conduct test pits on the East side of Lewis St. Please follow all posted signs.