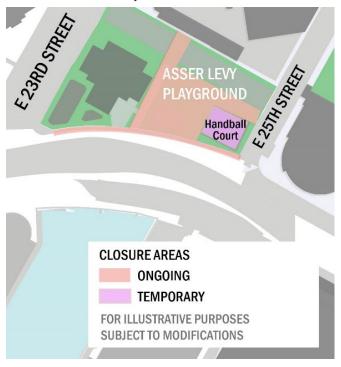

## Asser Levy Playground Handball Court Temporary Closure

Starting the week of February 7, 2022 For approximately 3 weeks

To facilitate Asser Levy Playground reconstruction, the Handball Court will be temporarily closed for construction activities to paint the rails and replace the fences.