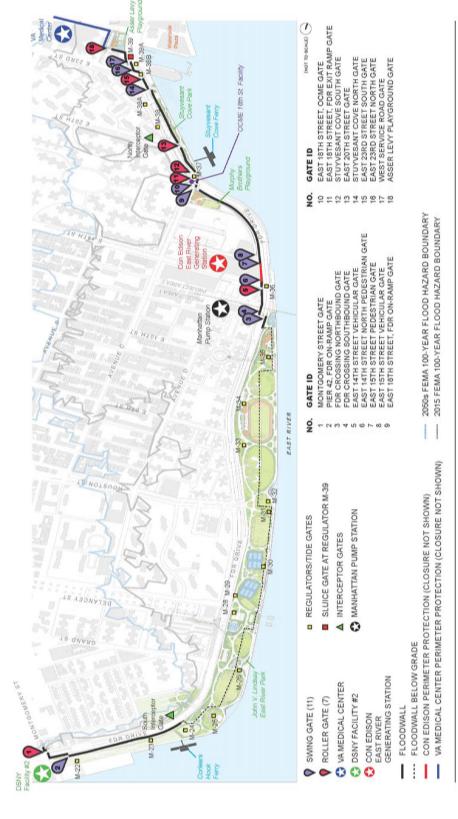

WHEREAS, the ESCR FPS once constructed will reduce the risk of flooding from storm surge and rainfall for the area between Montgomery Street and East 25th Street within the Federal Emergency Management Agency ("FEMA") 100-year Special Flood Hazard Area, as well as areas projected to be within the 100-year flood hazard area in the 2050s taking into account the 90th percentile projection for sea level rise, as referenced in Exhibit A;

WHEREAS, the ESCR FPS is comprised of a combination of floodwalls and closure structures (i.e., swing and roller floodgates) located primarily within the City right-of-way and in East River Park, as well as supporting interior drainage infrastructure, as referenced in Exhibit A; and

# LIST OF EXHIBITS A. FPS Assets

- B. ESCR FPS O&M Manual
- C. Responsible O&M Party for Critical Elements of the ESCR FPS
- D. O&M Cost Estimate
- E. FPS Inspection Schedule Overview

**EXHIBIT A**Flood Protection System Assets

ESCR Flood Protection System Assets