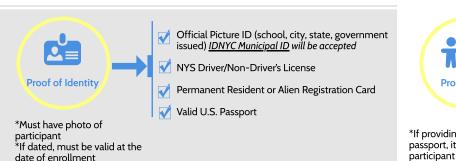

## **Document Checklist: Younger Youth (YY) 14-15 Years Old**

## \*Some documents may fulfill multiple requirements

Ex: US Passport or NYS Driver/Non-Driver's License can be accepted to meet the requirement for the following categories:

- Proof of Identity
- Proof of Age
- Proof of Employment Authorization