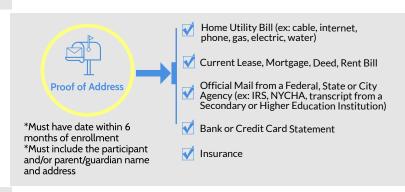

## **Document Checklist: Younger Youth (YY) 14-15 Years Old**

## \*Some documents may fulfill multiple requirements

Ex: US Passport or NYS Driver/Non-Driver's License can be accepted to meet the requirement for the following categories:

- Proof of Identity
- Proof of Age
- Proof of Employment Authorization