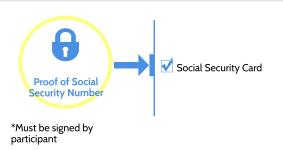

ct. I understand that my statements are subject to verification. I further understand that any false statements may subject me to criminal prosecution under both New York State Penal Laws, section 175.35 and Federal Law, 18 U.S.C.A. 100f., and to civil action for return of all monies received. I agree and accept that I will abide by all applicable rules and regulations of this program.

(MM/DD/YYYY)

Date:

(MM/DD/YYYY)

Applicant Signature

Parent/Guardian Signature

Date:





## **Document Checklist: Younger Youth (YY) 14-15 Years Old**

## \*Some documents may fulfill multiple requirements

Ex: US Passport or NYS Driver/Non-Driver's License can be accepted to meet the requirement for the following categories:

- Proof of Identity
- Proof of Age
- Proof of Employment Authorization













Proof of Disability: Official documentation as applicable certifying disability from a physician, ACS, HRA, School (IEP from school), Social Service agency or authorized entity on letter head.