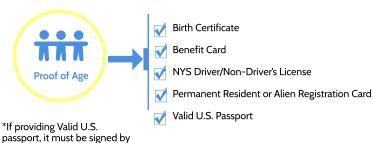

## **Document Checklist: Younger Youth (YY) 14-15 Years Old**

## \*Some documents may fulfill multiple requirements

Ex: US Passport or NYS Driver/Non-Driver's License can be accepted to meet the requirement for the following categories:

- Proof of Identity
- Proof of Age
- Proof of Employment Authorization