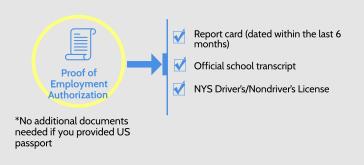

## **Document Checklist: Younger Youth (YY) 14-15 Years Old**

## \*Some documents may fulfill multiple requirements

Ex: US Passport or NYS Driver/Non-Driver's License can be accepted to meet the requirement for the following categories:

- Proof of Identity
- Proof of Age
- Proof of Employment Authorization