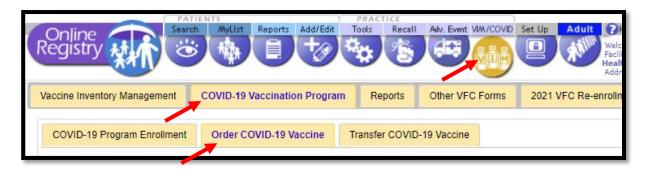

## **HOW TO FIND STORAGE & THERMOMETER DETAILS**

- Log on to the CIR Online Registry: <u>www.nyc.gov/health/cir</u>.
- If participating in the NYC COVID-19 Vaccination Program only, navigate to the VIM/COVID icon and select the "COVID-19 Vaccination Program" tab, then the "Order COVID-19 Vaccine" sub-tab.

• If participating in the Vaccines for Children (VFC) Program only, navigate to the VIM/COVID icon and select the Vaccine Inventory Management tab, then the Order VFC Vaccine" sub-tab.

| Online<br>Registry       | Search A      | AyList Reports  | Add/Edit      | Tools Recall | Adv. Event WW/COVID   | Set Up Quick | Add ? Help<br>Welcome Geo<br>Facility: I<br>Address: |                                |  |
|--------------------------|---------------|-----------------|---------------|--------------|-----------------------|--------------|------------------------------------------------------|--------------------------------|--|
| Vaccine Inventory Manage | ement CC      | OVID-19 Vaccina | ation Program | Reports      | Forms, VIM Guides     | 2022 VFC     | Re-enrollment                                        | Standing Orders Aggregate Form |  |
| Order VFC Vaccine        | Order Influen | za Vaccine      | Adjust Invent | ory VFC Va   | ccine Returns/Wastage | Vaccine      | Order Tracking                                       |                                |  |
|                          |               |                 |               |              |                       |              |                                                      |                                |  |