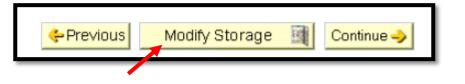

• Then Select the **Modify Storage** button located at the bottom of the screen.