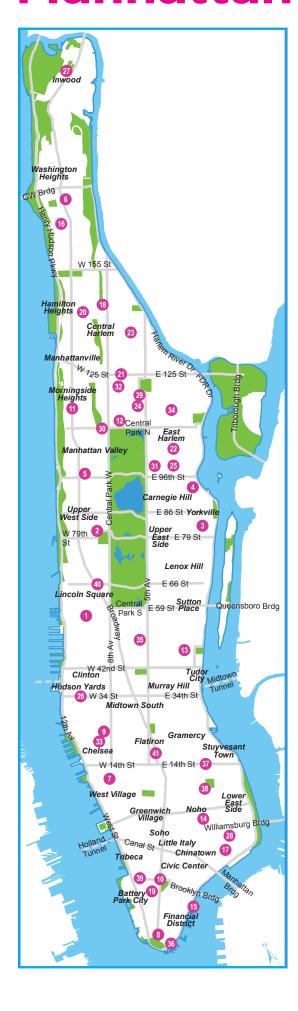

## **Manhattan Farmers Markets**

57th Street GreenmarketW. 57th St. & 10th Ave.Wednesday & Saturday

(8 a.m. - 5 p.m.)

- 2 79th Street Greenmarket \*\*
  Columbus Ave. bet. W. 78th & 81st Sts.
   Sunday (9 a.m. 5 p.m.)
- 3 82nd Street Greenmarket \*\*
  E. 82nd St. bet. 1st & York Aves.
   Saturday (9 a.m. 2:30 p.m.)
- 4 92nd Street Greenmarket E. 92nd St. & 1st Ave. • Sunday (9 a.m. - 4 p.m.)
- 97th Street Greenmarket W. 97th St. bet. Columbus & Amsterdam Aves.
   Friday (8 a.m. 2 p.m.)
- 6 175th Street Greenmarket W. 175th St. bet. Wadsworth Ave. & Broadway
- Thursday (8 a.m. 4 p.m.)
   Abingdon Square Greenmarket \*\*
   Hudson St. & W. 12th St.

Saturday (8 a.m. - 2 p.m.)

- Bowling Green Greenmarket \*\*
  Broadway & Battery Pl.
   Tuesday & Thursday (8 a.m. 5 p.m.)
- Chelsea's Down to Earth
   Farmers Market
  - W. 23rd St. bet. 8th & 9th Aves.Saturday (9 a.m. 4 p.m.)
- 11 Columbia University Greenmarket 🔆
- Broadway & W. 114th St.
   Thursday & Sunday (8 a.m. 5 p.m.)
- 12 The Community Farmers Market at Adam Clayton Powell
  Adam Clayton Powell Jr. Blvd. bet.
  W. 110th & 111th Sts.
   Saturday (10 a.m. 4 p.m.)
- Dag Hammarskjold Plaza \*\*
  Greenmarket
  - E. 47th St. & 2nd Ave.Wednesday (8 a.m. 4 p.m.)
- 14 Essex Crossing Farm Stand
  115 Essex St.
   Wednesday & Saturday
  (9 a.m. 5 p.m.)
- 15 Fulton Stall Market (No EBT)
  Pier 17 Square
  - Sunday (11 a.m. 5 p.m.)

- 16 Fort Washington Greenmarket
  - W. 168th St. & Ft. Washington Ave.
     Tuesday (8 a.m. 4 p.m.)
- 17 Gouverneur Health Youthmarket Madison St. bet. Clinton & Jefferson Sts.
  - Thursday (8:30 a.m. 2 p.m.)
- 18 Grass Roots Farmers Market W. 145th St. bet. Edgecombe & Bradhurst Aves.,
  - at Jackie Robinson Park
     Tuesday & Saturday (9 a.m. 4 p.m.)
- 19 Greenmarket at Oculus Plaza \*\*
  Church & Fulton Sts.,
  on Oculus Plaza
  - Tuesday (7 a.m. 7 p.m.)
- 20 Hamilton Heights Green Youthmarket Amsterdam bet. W. 143rd & 144th Sts., at Johnny Hartman Plaza
  - Wednesday (10:30 a.m. 5:30 p.m.)
- 21 Harvest Home 125th Street Market W. 125th St. & Adam Clayton Powell Jr. Blvd.
  - Tuesday (8 a.m. 6 p.m.)
- 22 Harvest Home East Harlem Farmers Market
  - E. 104th St. & 3rd Ave.
     Thursday (8 a.m. 4 p.m.)
- 23 Harvest Home Harlem Hospital Farmers Market
  - Lenox Ave. bet. W. 135th & 137th Sts. Friday (8 a.m. 7 p.m.)
- 24 Harvest Home Lenox Ave. Farm Stand
  - Lenox Ave. bet. W. 117th & 118th Sts.
     Saturday (8 a.m. 4 p.m.)
- 25 Harvest Home Metropolitan Farmers Market
  - E. 99th St. & 3rd Ave.Friday (8 a.m. 4 p.m.)
- 26 Hudson Yards Down to Earth Farmers Market
  - W. 34th St. & Hudson Blvd. E.Thursday (8:30 a.m. 4 p.m.)
- Isham St. bet. Seaman Ave.
  - & Cooper St.
     Saturday (8 a.m. 3 p.m.)
- 28 Lower East Side Youthmarket Grand Ave. bet. Pitt & Willet Sts.

Thursday (8 a.m. - 3 p.m.)

- 29 Milbank Center Go!Healthy Farm Stand
  - 18-32 W. 118th St.
     Wednesday (3:30 6 p.m.)

- Morningside Park's Down to Earth \*\*
  Farmers Market
  - W. 110th St. & Manhattan Ave. Saturday (9 a.m. 4 p.m.)
- 31 Mount Sinai Hospital Greenmarket
- E. 99th St. bet. Madison & Park Aves.
   Wednesday (8 a.m. 5 p.m.)
- **Project Harmony People's Market** 219 W. 122nd St., at Joseph Daniel Wilson Memorial Garden
  - Wilson Memorial Garden
     Thursday (10 a.m. 7 p.m.)
- W. 21st St. bet. 8th & 9th Aves.
  - Wednesday (8 10 a.m.)
- PS 57 YouthmarketE. 115th St. & 3rd Ave.Wednesday (9 a.m. 4 p.m.)
- Rockefeller Center Greenmarket
  Rockefeller Plaza bet. W. 49th &
  50th Sts. (Jul-Aug only)
  - Wednesday, Thursday & Friday (8 a.m. - 5 p.m.)
- 36 Staten Island Ferry Whitehall \*\*
  Terminal Greenmarket
  - Terminal Greenmarket
    4 South St., inside terminal
  - Tuesday & Friday (8 a.m. 7 p.m.)
- Stuyvesant Town Greenmarket
  E. 14th St. Loop & Ave. A, in the Oval
- Sunday (9:30 a.m. 4 p.m.)

  Tompkins Square Greenmarket \*\*
- Tompkins Square Greenmarket ∰
  E. 7th St. & Ave. A

   Sunday (9 a m 6 p m)
  - Sunday (9 a.m. 6 p.m.)
- 39 Tribeca Greenmarket \*\*
  Greenwich & Chambers Sts.
  - Wednesday & Saturday (8 a.m. - 3 p.m.)
- 40 Tucker Square Greenmarket ∰ W. 66th St. & Broadway
  - Thursday & Saturday (8 a.m. 5 p.m.)
- 41 Union Square Greenmarket \*\*
  E. 17th St. & Union Square W.
  - Monday, Wednesday, Friday & Saturday (8 a.m. - 6 p.m.)
  - = **NYC** Cooking Demonstrations