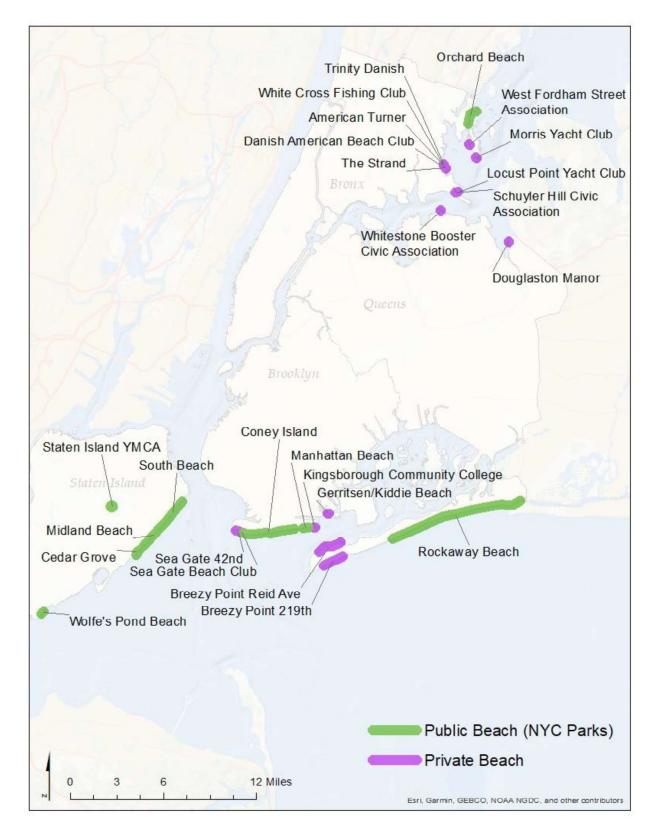

The City's beaches function as an important recreational resource for residents and visitors. As shown in Figure 1 (page 2) and Table 1 (page 3), there are eight public beaches operated by the New York City Department of Parks and Recreation (NYC Parks) and 17 privately operated beaches and one privately operated freshwater lake within New York City.

### TABLE 1: NEW YORK CITY PERMITTED BEACHES AND WATERBODY IDENTIFICATION

| Borough       | Beaches                                                                                                                                                                                                                                                 | Water body                                       |
|---------------|---------------------------------------------------------------------------------------------------------------------------------------------------------------------------------------------------------------------------------------------------------|--------------------------------------------------|
| Brooklyn      | Public: Coney Island, Manhattan Beach<br>Private: Sea Gate 42 <sup>nd*</sup> , Sea Gate Beach Club*, Gerritsen/Kiddie Beach,<br>Kingsborough Community College                                                                                          | Lower New York<br>Harbor                         |
| Bronx         | Public: Orchard Beach<br>Private: American Turner, Danish American Beach Club, The Strand, White<br>Cross Fishing Club, Morris Yacht Club, Schuyler Hill Civic Association, Trinity<br>Danish, Locust Point Yacht Club, West Fordham Street Association | Eastchester Bay,<br>Western Long Island<br>Sound |
| 0             | Public: Rockaway Beach<br>Private: Breezy Point 219**, Breezy Point Reid**                                                                                                                                                                              | Atlantic Ocean                                   |
| Queens        | <i>Private:</i> Douglaston Manor, Whitestone Booster Civic Association                                                                                                                                                                                  | Western Long Island<br>Sound                     |
| Staten Island | Public: South Beach, Midland Beach, Cedar Grove Beach, Wolfe's Pond Beach                                                                                                                                                                               | Lower New York Bay                               |
| Staten Island | Private: Staten Island YMCA                                                                                                                                                                                                                             | Freshwater Lake                                  |