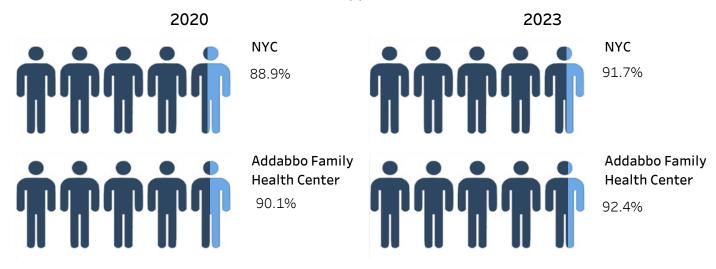

## 2020-2023 Progress on Viral Suppression

<sup>\*</sup>Viral Suppression: Last quantitative HIV RNA value <200 copies/mL

Data source: Laboratory data reported to the NYC HIV surveillance registry

<sup>\*\*</sup>Retained in Care: A person is considered to be established in HIV care if they had two CD4/VL tests at least 3 months apart within the given 12-month time period

<sup>\*\*\*</sup>Goal: 90% local viral suppression goal