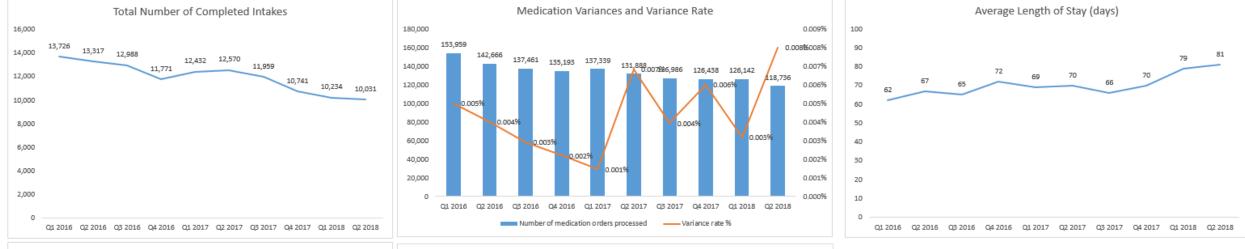

**CHS LL 58 Report**: This is a quarterly report, per Council mandate, on statutorily defined metric categories concerning intake, patient safety, preventable hospitalizations, and follow-up. Unique metrics to this report include patient intakes, medication variances, medication orders, average length of stay, and census information. A copy can be found in Appendix D.