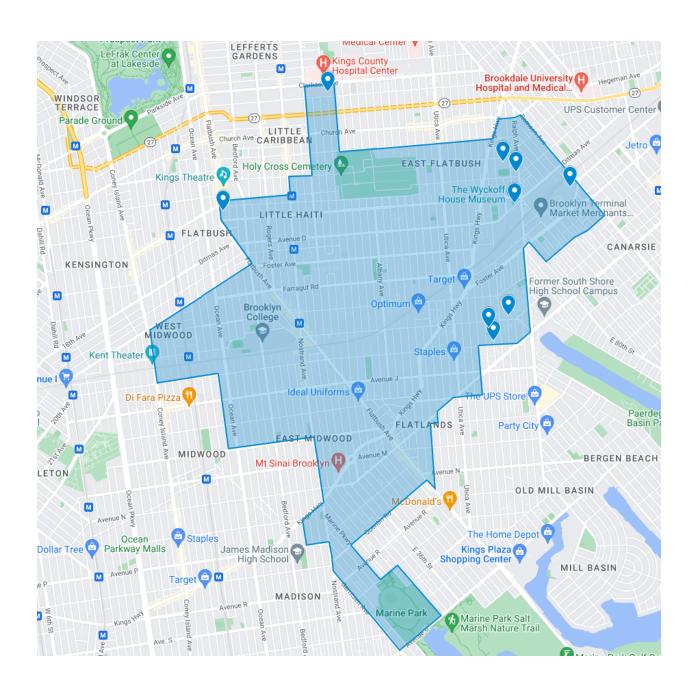

The map submitted by Councilmember Farah Louis, includes provisions for expanding her district further into the East Flatbush, Flatlands and Canarsie areas to meet the criteria of the charter and increase our population but also to include more healthcare institutions, parks and senior center options for the district, solidifying her commitment to bring increased access to our vulnerable population who rely on affordable healthcare for their families and quality.....for youth and families.

Without these expansions, our area will not have the opportunity for community programming and with the areas that were cut by your commission, it compromises an common ties of a growing Caribbean and South Asian population in our district.

I hope you all take the time to reconsider the disparities represented on the preliminary map and restore the East Flatbush and Remsen Village Neighborhoods back into Council District 45 and have them remain the new district lines and expand the district further northeast into East Flatbush, Flatlands and Canarsie.

Enclosed is a map by Council Member Louis that includes our communities' preferred proposed map and new areas that will expand schools, health care access and park space for in Council District 45.

Sincerely,