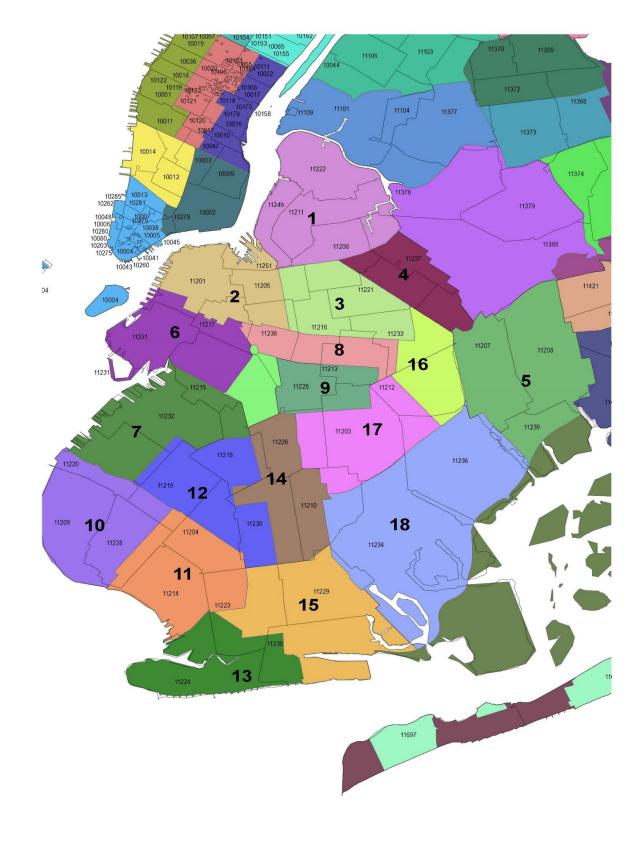

# Brooklyn Zip Codes

| IF YOU LIVE<br>IN ZIP CODE: | YOUR<br>COMMUNITY<br>DISTRICT IS: | IF YOU LIVE<br>IN ZIP CODE: | YOUR CD IS:<br>COMMUNITY<br>DISTRICT IS: | IF YOU LIVE<br>IN ZIP CODE: | YOUR<br>COMMUNITY<br>DISTRICT IS:: |
|-----------------------------|-----------------------------------|-----------------------------|------------------------------------------|-----------------------------|------------------------------------|
| 11201                       | 2, 3, 6, 8                        | 11221                       | 3, 2, 8                                  | 11252                       | 2                                  |
| 11203                       | 17, 18, 14                        | 11222                       | 1                                        |                             |                                    |
| 11204                       | 11, 12, 15                        | 11223                       | 11, 15                                   |                             |                                    |
| 11205                       | 2, 3, 6                           | 11224                       | 13, 15, 11                               | _                           |                                    |
| 11206                       | 1                                 | 11225                       | 9, 8, 17                                 | _                           |                                    |
| 11207                       | 5,                                | 11226                       | 14, 12, 17                               | _                           |                                    |
| 11208                       | 5                                 | 11228                       | 10, 11                                   | _                           |                                    |
| 11209                       | 10, 11                            | 11229                       | 15, 11, 13                               | _                           |                                    |
| 11210                       | 14, 12, 17, 18,<br>15             | 11230                       | 11, 12, 14                               |                             |                                    |
| 11211                       | 1,                                | 11231                       | 6, 2                                     |                             |                                    |
| 11212                       | 17, 16,                           | 11232                       | 7, 6, 12                                 |                             |                                    |
| 11213                       | 9, 8, 17                          | 11233                       | 3, 4, 8                                  |                             |                                    |
| 11214                       | 11, 12, 15, 10                    | 11234                       | 18, 14, 15, 17                           | _                           |                                    |
| 11215                       | 6, 7, 12                          | 11235                       | 13, 15                                   | _                           |                                    |
| 11216                       | 3, 2, 8                           | 11236                       | 18, 16, 17                               | _                           |                                    |
| 11217                       | 2, 6, 3, 8                        | 11237                       | 4, 3, 1, 16                              |                             |                                    |
| 11218                       | 12, 11, 14                        | 11238                       | 8, 2, 3                                  |                             |                                    |
| 11219                       | 2, 7, 10, 11, 12                  | 11239                       | 5, 18                                    |                             |                                    |
| 11220                       | 7,10, 12                          | 11249                       | 1, 4, 3, 2                               |                             |                                    |