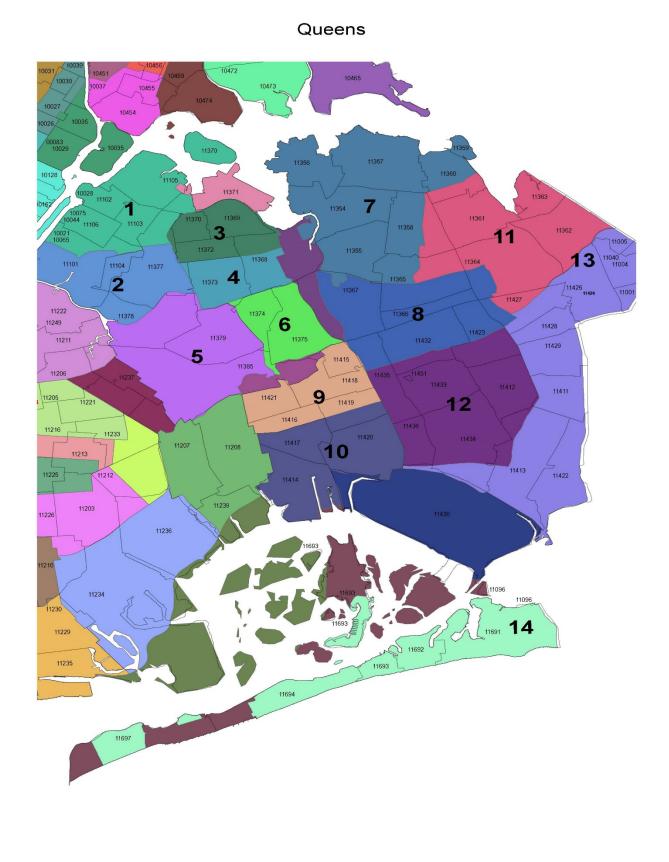

# Queens Zip Codes

| IF YOU LIVE<br>IN ZIP CODE: | YOUR<br>COMMUNITY<br>DISTRICT IS: | IF YOU LIVE<br>IN ZIP CODE: | YOUR CD IS:<br>COMMUNITY<br>DISTRICT IS: | IF YOU LIVE<br>IN ZIP CODE: | YOUR<br>COMMUNITY<br>DISTRICT IS:: |
|-----------------------------|-----------------------------------|-----------------------------|------------------------------------------|-----------------------------|------------------------------------|
| 11004                       | 13, 11                            | 11368                       | 4, 3, 7, 6, 5, 2                         | 11422                       | 9                                  |
| 11005                       | 13, 11                            | 11369                       | 3                                        | 11423                       | 10, 11                             |
| 11101                       | 1                                 | 11370                       | 1 or 3                                   | 11424                       | 10, 11                             |
| 11102                       | 1, 2, 3                           | 11371                       | 3                                        | 11425                       | 10, 11                             |
| 11103                       | 1                                 | 11372                       | 3                                        | 11426                       | 10, 11                             |
| 11104                       | 2, 4, 3, 5, 1                     | 11373                       | 4, 5 or 6                                | 11427                       | 11, 8, 13                          |
| 11105                       | 1                                 | 11374                       | 5 or 6                                   | 11428                       | 10                                 |
| 11106                       | 1                                 | 11375                       | 6                                        | 11429                       | 10                                 |
| 11109                       | 2                                 | 11377                       | 1, 2, 3, 4 or 5                          | 11430                       | 10                                 |
| 11120                       | 2                                 | 11378                       | 2 or 5                                   | 11431                       | 2                                  |
| 11351                       | 7                                 | 11379                       | 5                                        | 11432                       | 8, 12, 11, 7, 6, 9                 |
| 11352                       | 2                                 | 11380                       | 4                                        | 11433                       | 12                                 |
| 11353                       | 4, 8                              | 11381                       | 4, 6                                     | 11434                       | 12                                 |
| 11354                       | 7                                 | 11385                       | 5, 6, 4, 2                               | 11435                       | 8, 12                              |
| 11355                       | 7                                 | 11386                       | 4, 6                                     | 11436                       | 10, 12                             |
| 11356                       | 7                                 | 11405                       | 12                                       | 11439                       | 8                                  |
| 11357                       | 7 or 11                           | 11411                       | 5                                        | 11451                       | 2                                  |
| 11358                       | 7                                 | 11412                       | 10, 11                                   | 11499                       | 2                                  |
| 11359                       | 7                                 | 11413                       | 10, 11                                   | 11690                       | 14                                 |
| 11360                       | 7 or 11                           | 11414                       | 10                                       | 11691                       | 10                                 |
| 11361                       | 11                                | 11415                       | 9                                        | 11692                       | 10                                 |
| 11362                       | 11                                | 11416                       | 9                                        | 11693                       | 10                                 |
| 11363                       | 11                                | 11417                       | 9,10                                     | 11694                       | 10                                 |
| 11364                       | 11, 8, 7, 13                      | 11418                       | 9                                        | 11695                       | 10                                 |
| 11365                       | 7, 8,11                           | 11419                       | 9,10                                     | 11697                       | 10                                 |
| 11366                       | 8                                 | 11420                       | 10                                       |                             | -                                  |
| 11367                       | 6, 7                              | 11421                       | 9                                        | 1                           |                                    |