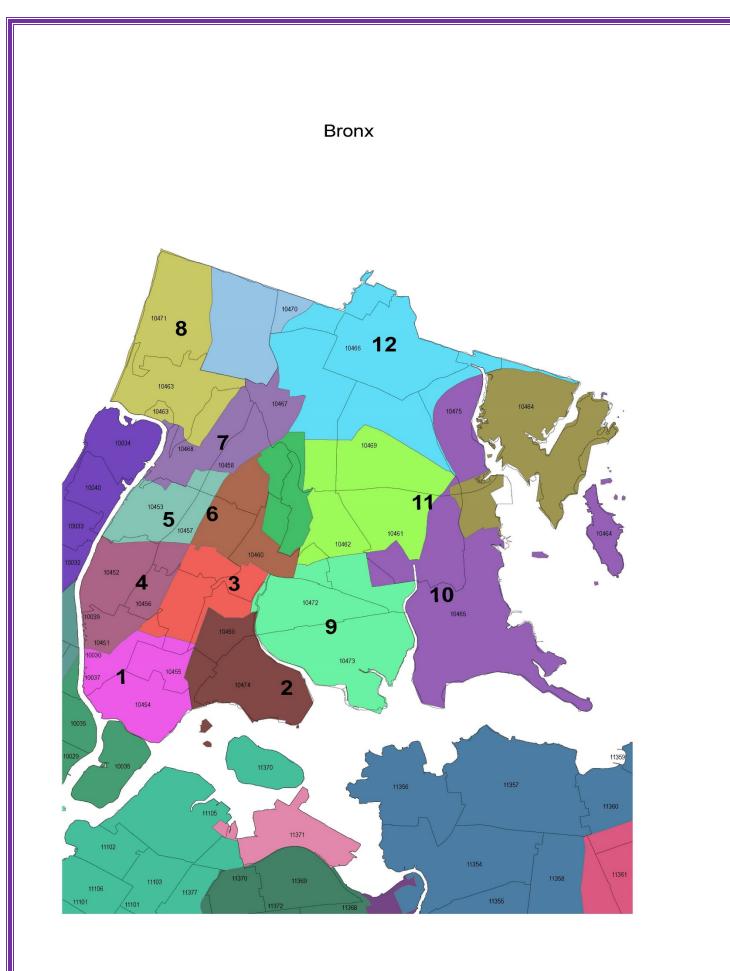

| Bronx Zip Codes             |                                   |                             |                                             |                             |                                    |
|-----------------------------|-----------------------------------|-----------------------------|---------------------------------------------|-----------------------------|------------------------------------|
| IF YOU LIVE<br>IN ZIP CODE: | YOUR<br>COMMUNITY<br>DISTRICT IS: | IF YOU LIVE<br>IN ZIP CODE: | YOUR CD IS:<br>COMMUNITY<br>DISTRICT<br>IS: | IF YOU LIVE<br>IN ZIP CODE: | YOUR<br>COMMUNITY<br>DISTRICT IS:: |
| 10451                       | 1, 3, 4                           | 10460                       | 6, 9, 3, 11                                 | 10469                       | 11, 12                             |
| 10452                       | 4                                 | 10461                       | 10, 11                                      | 10470                       | 12                                 |
| 10453                       | 4, 5, 7                           | 10462                       | 10, 11                                      | 10471                       | 8                                  |
| 10454                       | 1, 2, 3, 4                        | 10463                       | 8, 7                                        | 10472                       | 9                                  |
| 10455                       | 1, 2, 3                           | 10464                       | 10                                          | 10473                       | 9                                  |
| 10456                       | 1, 3, 4                           | 10465                       | 10                                          | 10474                       | 2                                  |
| 10457                       | 3, 4, 5, 6                        | 10466                       | 12                                          | 10475                       | 10,12                              |
| 10458                       | 5, 7 8                            | 10467                       | 7, 5, 8                                     | 10803                       | 12                                 |
| 10459                       | 1, 2, 3, 9                        | 10468                       | 5, 7, 8                                     |                             |                                    |