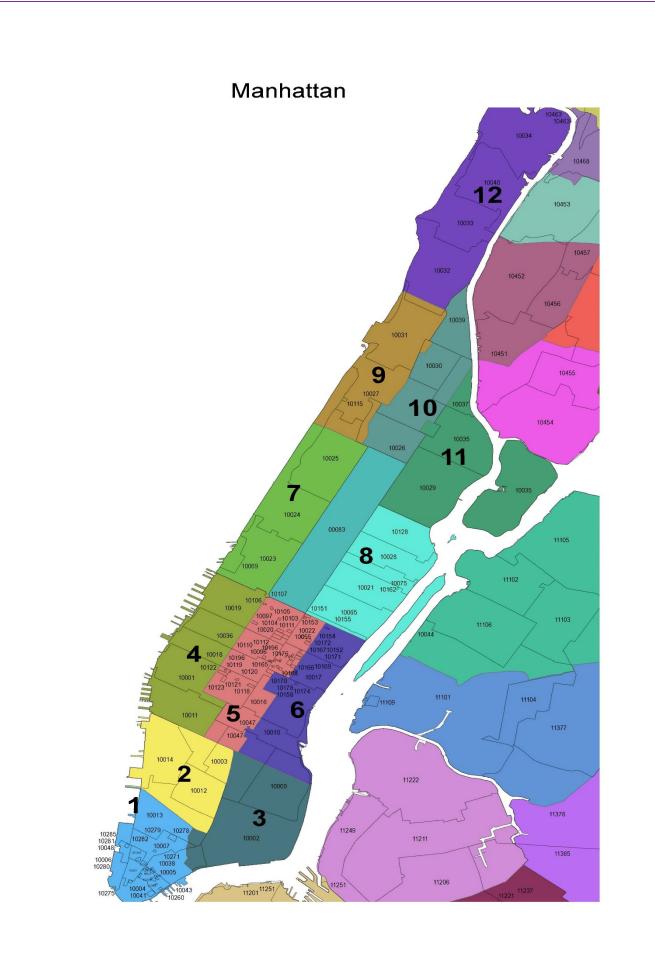

# Manhattan Zip Codes

| IF YOU<br>LIVE IN<br>ZIP<br>CODE: | YOUR<br>COMMUNITY<br>DISTRICT<br>IS: | IF YOU<br>LIVE IN<br>ZIP CODE: | YOUR CD IS<br>COMMUNITY<br>DISTRICT IS: | IF YOU LIVE<br>IN ZIP CODE: | YOUR<br>COMMUNITY<br>DISTRICT IS: |
|-----------------------------------|--------------------------------------|--------------------------------|-----------------------------------------|-----------------------------|-----------------------------------|
| 10001                             | 4, 5, 2, 7                           | 10024                          | 7, 9, 4                                 | 10104                       | 4, 5                              |
| 10002                             | 3, 6, 2                              | 10025                          | 7, 9                                    | 10105                       | 4, 5                              |
| 10003                             | 2, 3, 5,6                            | 10026                          | 7, 10                                   | 10106                       | 4, 5                              |
| 10004                             | 1                                    | 10027                          | 9, 10                                   | 10107                       | 4, 5                              |
| 10005                             | 1                                    | 10028                          | 8                                       | 10108                       | 4, 5                              |
| 10006                             | 1                                    | 10029                          | 10, 11                                  | 10109                       | 4                                 |
| 10007                             | 1, 3, 2                              | 10030                          | 9, 10                                   | 10110                       | 4, 5                              |
| 10008                             | 1                                    | 10031                          | 9, 10                                   | 10111                       | 4, 5                              |
| 10009                             | 3, 6                                 | 10032                          | 9, 12                                   | 10112                       | 4, 5                              |
| 10010                             | 6, 5, 8, 3                           | 10033                          | 12                                      | 10113                       | 8, 11                             |
| 10011                             | 2, 4, 5                              | 10034                          | 12, 9, 10                               | 10116                       | 4, 2, 5                           |
| 10012                             | 2                                    | 10035                          | 10, 12                                  | 10118                       | 5                                 |
| 10013                             | 1, 2, 3                              | 10036                          | 4, 5                                    | 10119                       | 2, 4                              |
| 10014                             | 2                                    | 10037                          | 10, 11                                  | 10120                       | 2, 4, 5                           |
| 10016                             | 5, 6, 4                              | 10038                          | 1, 3                                    | 10121                       | 5, 6                              |
| 10017                             | 5, 6, 8                              | 10039                          | 10                                      | 10122                       | 5, 6                              |
| 10018                             | 4, 5                                 | 10040                          | 12                                      | 10123                       | 5, 6                              |
| 10019                             | 4, 5, 7, 2                           | 10041                          | 1                                       | 10128                       | 8,11, 5, 6                        |
| 10020                             | 5                                    | 10048                          | 1                                       | 10150                       | 4, 5, 6                           |
| 10021                             | 8, 5, 6                              | 10055                          | 4, 5, 6                                 | 10151                       | 4, 5, 6                           |
| 10022                             | 5, 6, 8                              | 10101                          | 4, 5                                    | 10152                       | 6, 5                              |
| 10023                             | 7, 4                                 | 10103                          | 4, 5                                    | 10153                       | 6, 8                              |

|                                   |                                      |                                | •                                        |                             |                                    |
|-----------------------------------|--------------------------------------|--------------------------------|------------------------------------------|-----------------------------|------------------------------------|
| IF YOU<br>LIVE IN<br>ZIP<br>CODE: | YOUR<br>COMMUNITY<br>DISTRICT<br>IS: | IF YOU<br>LIVE IN<br>ZIP CODE: | YOUR CD IS:<br>COMMUNITY<br>DISTRICT IS: | IF YOU LIVE<br>IN ZIP CODE: | YOUR<br>COMMUNITY<br>DISTRICT IS:: |
| 10154                             | 5, 6                                 | 10171                          | 5, 6                                     | 10271                       | 1                                  |
| 10155                             | 5, 6, 8                              | 10172                          | 5, 6                                     | 10276                       | 2                                  |
| 10158                             | 4, 5, 6                              | 10173                          | 5, 6                                     | 10278                       | 1                                  |
| 10159                             | 5, 6                                 | 10174                          | 5, 6                                     | 10279                       | 1                                  |
| 10162                             | 8, 11                                | 10175                          | 4, 5, 6                                  | 10280                       | 1                                  |
| 10165                             | 4, 2, 5                              | 10176                          | 5, 6                                     |                             |                                    |
| 10166                             | 5                                    | 10177                          | 5, 6                                     |                             |                                    |
| 10167                             | 5, 6                                 | 10249                          | 1                                        |                             |                                    |
| 10168                             | 5, 6                                 | 10256                          | 1                                        |                             |                                    |
| 10169                             | 5, 6                                 | 10268                          | 1                                        |                             |                                    |
| 10170                             | 5, 6                                 | 10270                          | 1, 3                                     |                             |                                    |