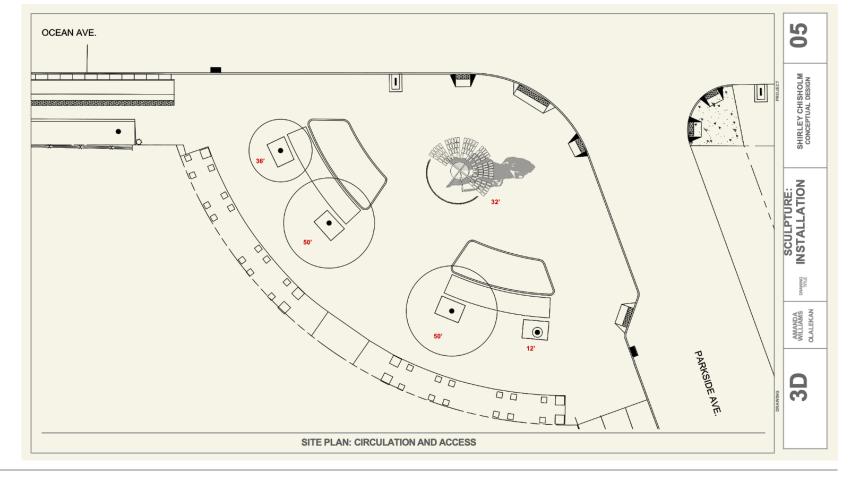

#### SITE

- ENTIRE SITE MUST BE ADA COMPLIANT
- MAINTAIN CLEAR SITE AND ACCESS CORRIDORS VISUALLY AND EXPERIENTIALLY
- LIGHTING: AVOID IN GROUND LIGHTING / CONSIDER OVERALL LIGHTING AND EXISTING STREET LIGHTS

#### SITE

- REMOVED ELEMENTS THAT PRESENTED ADA COMPLIANCE CHALLENGES
- ORIENTED MONUMENT PROFILES ON SITE FOR CLEARER ACCESS AND VISUAL SIGHTLINES
- REMOVED GROUND LIGHTING / REVISITING LIGHTING OPTIONS