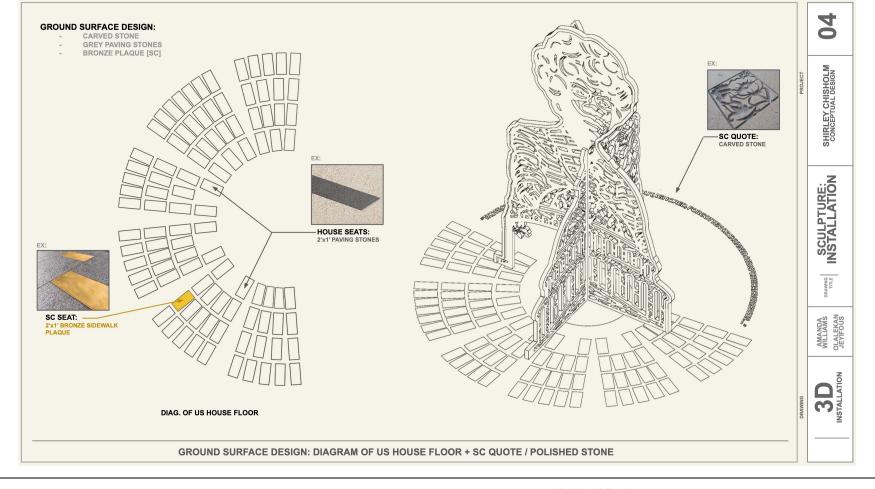

### PROPOSAL BRIEF:

We have created a monument to Shirley Chisholm that celebrates her legacy as a civil servant who "left the door open" to make space for others to follow in her path toward equity and a place in our country's political landscape. Depending upon your vantage point and approach to the Ocean Avenue entrance of Prospect Park, you can see Ms Chisholm's silhouette inextricably intertwined with the iconic dome of the U.S. Capitol building. The composite profile symbolizes how she disrupted the perception of who has the right to occupy such institutions and to be an embodiment for democracy. This trailblazing woman was not diminutive and this monument reflects how Chisholm's collaborative ideals were larger than herself. The ground plane is excavated to mimic the amphitheater-like layout of the congressional floor, with each seat paying homage to those who came after Ms Chisholm as well as leaving room for those who have yet to come.