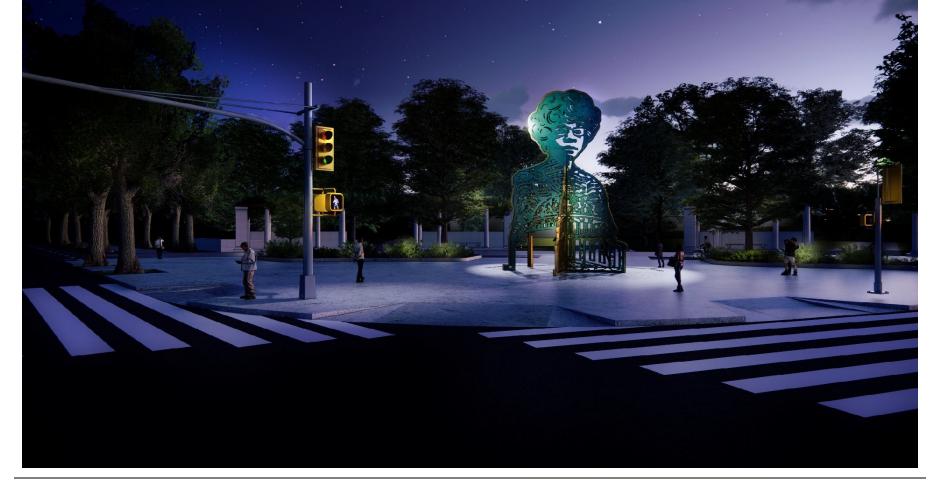

### PROPOSAL BRIEF:

We have created a monument to Shirley Chisholm that celebrates her legacy as a civil servant who "left the door open" to make space for others to follow in her path toward equity and a place in our country's political landscape. Depending upon your vantage point and approach to the Ocean Avenue entrance of Prospect Park, you can see Ms Chisholm's silhouette inextricably intertwined with the iconic dome of the U.S. Capitol building. The composite profile symbolizes how she disrupted the perception of who has the right to occupy such institutions and to be an embodiment for democracy. This trailblazing woman was not diminutive and this monument reflects how Chisholm's collaborative ideals were larger than herself. The ground plane is excavated to mimic the amphitheater-like layout of the congressional floor, with each seat paying homage to those who came after Ms Chisholm as well as leaving room for those who have yet to come.

### **UPDATED DESIGN**

#### **DESIGN**

- FOCUS: SIMPLIFIED DESIGN TO SCULPTURAL AND POLISHED PAVING DESIGN
- SCALE: REDUCED OVERALL HEIGHT FROM 40' to 32'
- REMOVED FENCING ELEMENT ALTOGETHER
- REMOVED SUNKEN ELEMENTS AND REPLACED WITH PAVING PATTERN / GROUND DESIGN
- ADJUSTED SCALE OF DESIGN TO AVOID PROTRUSIONS AND DISCOURAGE CLIMBING

#### SITE

- REMOVED ELEMENTS THAT PRESENTED ADA COMPLIANCE CHALLENGES
- ORIENTED MONUMENT PROFILES ON SITE FOR CLEARER ACCESS AND VISUAL SIGHTLINES
- REMOVED GROUND LIGHTING / REVISITING LIGHTING OPTIONS