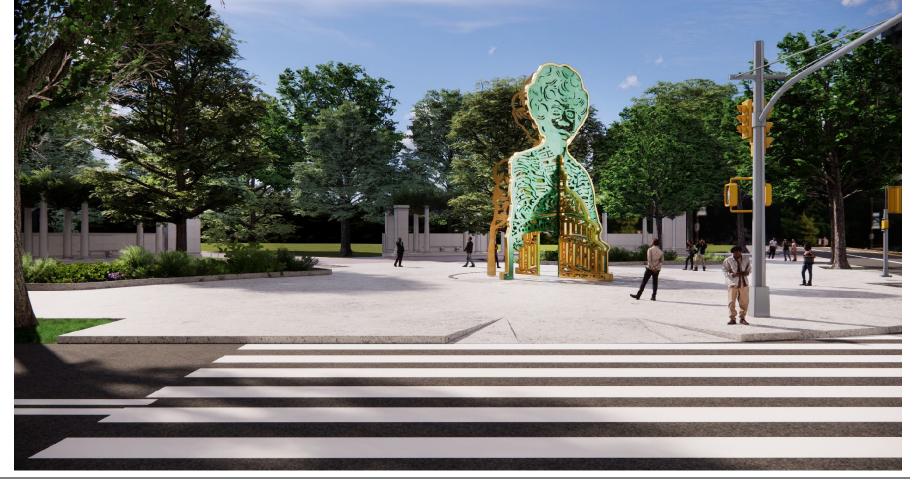

### PROPOSAL BRIEF:

We have created a monument to Shirley Chisholm that celebrates her legacy as a civil servant who "left the door open" to make space for others to follow in her path toward equity and a place in our country's political landscape. Depending upon your vantage point and approach to the Ocean Avenue entrance of Prospect Park, you can see Ms Chisholm's silhouette inextricably intertwined with the iconic dome of the U.S. Capitol building. The composite profile symbolizes how she disrupted the perception of who has the right to occupy such institutions and to be an embodiment for democracy. This trailblazing woman was not diminutive and this monument reflects how Chisholm's collaborative ideals were larger than herself. The ground plane is excavated to mimic the amphitheater-like layout of the congressional floor, with each seat paying homage to those who came after Ms Chisholm as well as leaving room for those who have yet to come.

### **UPDATED DESIGN**

#### **DESIGN**

- FOCUS: SIMPLIFIED DESIGN TO SCULPTURAL AND POLISHED PAVING DESIGN
- SCALE: REDUCED OVERALL HEIGHT FROM 40' to 32'
- REMOVED FENCING ELEMENT ALTOGETHER
- REMOVED SUNKEN ELEMENTS AND REPLACED WITH PAVING PATTERN / GROUND DESIGN
- ADJUSTED SCALE OF DESIGN TO AVOID PROTRUSIONS AND DISCOURAGE CLIMBING

#### SITE

- REMOVED ELEMENTS THAT PRESENTED ADA COMPLIANCE CHALLENGES
- ORIENTED MONUMENT PROFILES ON SITE FOR CLEARER ACCESS AND VISUAL SIGHTLINES
- REMOVED GROUND LIGHTING / REVISITING LIGHTING OPTIONS