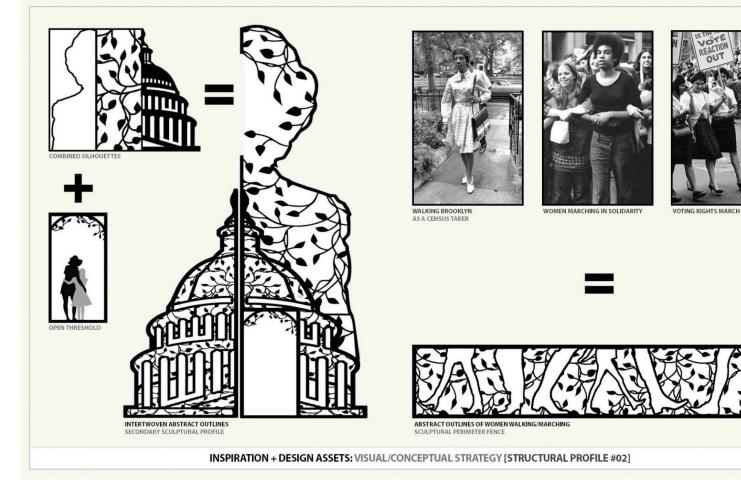

### PROPOSAL BRIEF:

We have created a monument to Shirley Chisholm that celebrates her legacy as a civil servant who "left the door open" to make space for others to follow in her path toward equity and a place in our country's political landscape. Depending upon your vantage point and approach to the Ocean Avenue entrance of Prospect Park, you can see Ms Chisholm's silhouette inextricably intertwined with the iconic dome of the U.S. Capitol building. The composite profile symbolizes how she disrupted the perception of who has the right to occupy such institutions and to be an embodiment for democracy. This trailblazing woman was not diminutive and this monument reflects how Chisholm's collaborative ideals were larger than herself. The ground plane is excavated to mimic the amphitheater-like layout of the congressional floor, with each seat paying homage to those who came after Ms Chisholm as well as leaving room for those who have yet to come.

### **INITIAL DESIGN**

INSPIRATION + DESIGN ASSETS: VISUAL/CONCEPTUAL STRATEGY [SCULPTURAL PROFILE #01]

SHIRLEY CHISHOLM MONUMENT: PROPOSAL

DESIGN ASSETS: SCULPTURE

Shirley Chisholm Monument May 26, 2023 I Conceptual Design Review Public Design Commission **Artwork Proposal** 