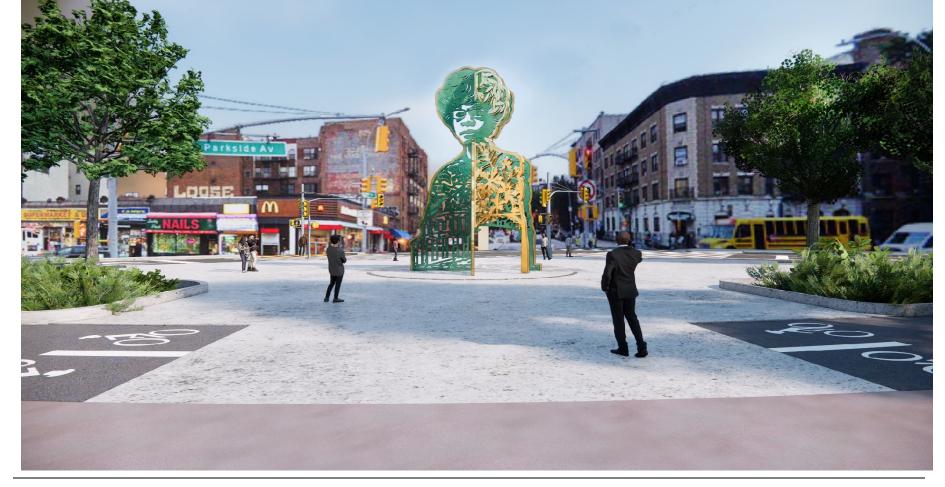

### PROPOSAL BRIEF:

We have created a monument to Shirley Chisholm that celebrates her legacy as a civil servant who "left the door open" to make space for others to follow in her path toward equity and a place in our country's political landscape. Depending upon your vantage point and approach to the Ocean Avenue entrance of Prospect Park, you can see Ms Chisholm's silhouette inextricably intertwined with the iconic dome of the U.S. Capitol building. The composite profile symbolizes how she disrupted the perception of who has the right to occupy such institutions and to be an embodiment for democracy. This trailblazing woman was not diminutive and this monument reflects how Chisholm's collaborative ideals were larger than herself. The ground plane is excavated to mimic the amphitheater-like layout of the congressional floor, with each seat paying homage to those who came after Ms Chisholm as well as leaving room for those who have yet to come.

### **UPDATED DESIGN**

#### **DESIGN**

- FOCUS: SIMPLIFIED DESIGN TO SCULPTURAL AND POLISHED PAVING DESIGN
- SCALE: REDUCED OVERALL HEIGHT FROM 40' to 32'
- REMOVED FENCING ELEMENT ALTOGETHER
- REMOVED SUNKEN ELEMENTS AND REPLACED WITH PAVING PATTERN / GROUND DESIGN
- ADJUSTED SCALE OF DESIGN TO AVOID PROTRUSIONS AND DISCOURAGE CLIMBING

#### SITE

- REMOVED ELEMENTS THAT PRESENTED ADA COMPLIANCE CHALLENGES
- ORIENTED MONUMENT PROFILES ON SITE FOR CLEARER ACCESS AND VISUAL SIGHTLINES
- REMOVED GROUND LIGHTING / REVISITING LIGHTING OPTIONS