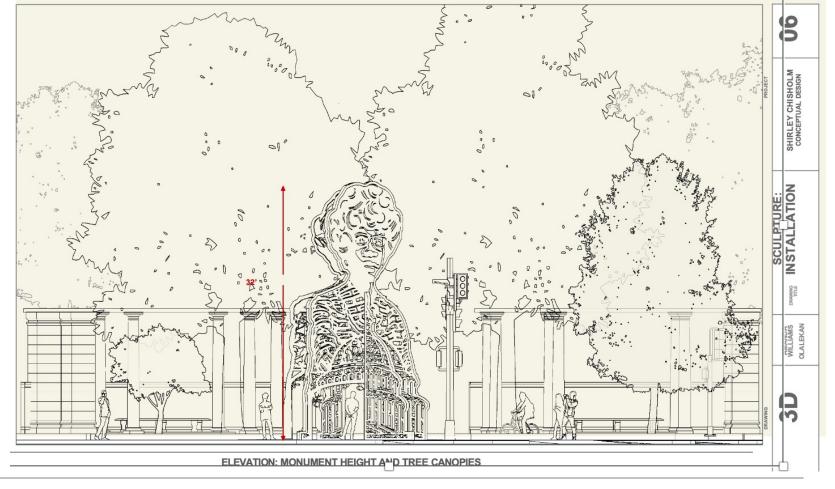

#### **DESIGN**

- FOCUS: SIMPLIFIED DESIGN TO SCULPTURAL AND POLISHED PAVING DESIGN
- SCALE: REDUCED OVERALL HEIGHT FROM 40' to 32'
- REMOVED FENCING ELEMENT ALTOGETHER
- REMOVED SUNKEN ELEMENTS AND REPLACED WITH PAVING PATTERN / GROUND DESIGN
- ADJUSTED SCALE OF DESIGN TO AVOID PROTRUSIONS AND DISCOURAGE CLIMBING