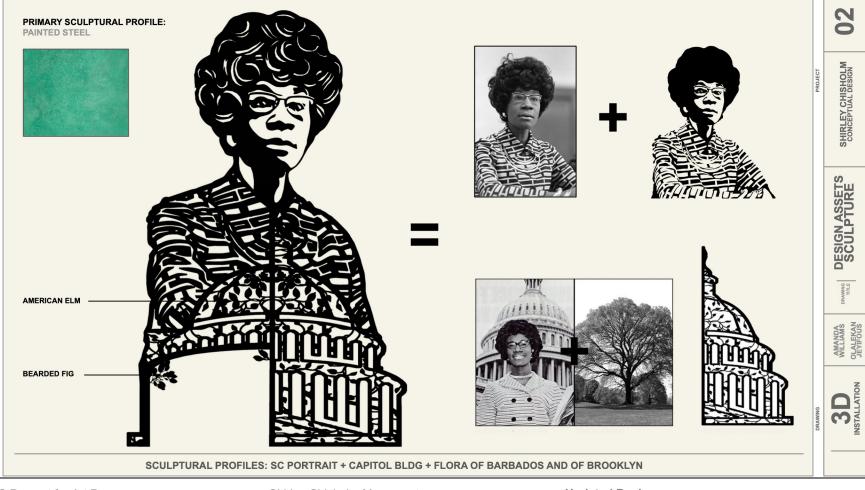

### PROPOSAL BRIEF:

We have created a monument to Shirley Chisholm that celebrates her legacy as a civil servant who "left the door open" to make space for others to follow in her path toward equity and a place in our country's political landscape. Depending upon your vantage point and approach to the Ocean Avenue entrance of Prospect Park, you can see Ms Chisholm's silhouette inextricably intertwined with the iconic dome of the U.S. Capitol building. The composite profile symbolizes how she disrupted the perception of who has the right to occupy such institutions and to be an embodiment for democracy. This trailblazing woman was not diminutive and this monument reflects how Chisholm's collaborative ideals were larger than herself. The ground plane is excavated to mimic the amphitheater-like layout of the congressional floor, with each seat paying homage to those who came after Ms Chisholm as well as leaving room for those who have yet to come.

### **INITIAL DESIGN**

INSPIRATION + DESIGN ASSETS: VISUAL/CONCEPTUAL STRATEGY [SCULPTURAL PROFILE #01]

SHIRLEY CHISHOLM MONUMENT: PROPOSAL

DESIGN ASSETS: SCULPTURE

Shirley Chisholm Monument May 26, 2023 I Conceptual Design Review Public Design Commission **Artwork Proposal** 