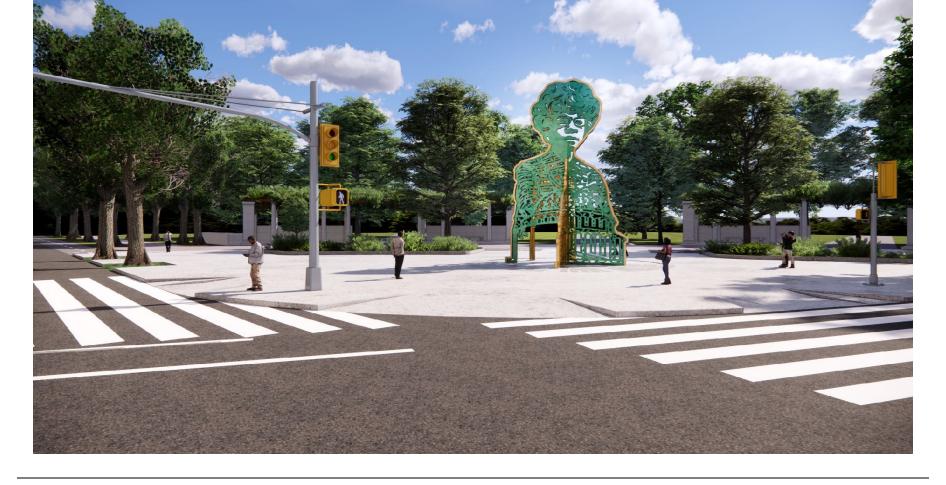

### PROPOSAL BRIEF:

We have created a monument to Shirley Chisholm that celebrates her legacy as a civil servant who "left the door open" to make space for others to follow in her path toward equity and a place in our country's political landscape. Depending upon your vantage point and approach to the Ocean Avenue entrance of Prospect Park, you can see Ms Chisholm's silhouette inextricably intertwined with the iconic dome of the U.S. Capitol building. The composite profile symbolizes how she disrupted the perception of who has the right to occupy such institutions and to be an embodiment for democracy. This trailblazing woman was not diminutive and this monument reflects how Chisholm's collaborative ideals were larger than herself. The ground plane is excavated to mimic the amphitheater-like layout of the congressional floor, with each seat paying homage to those who came after Ms Chisholm as well as leaving room for those who have yet to come.

### **UPDATED DESIGN**

#### **DESIGN**

- FOCUS: SIMPLIFIED DESIGN TO SCULPTURAL AND POLISHED PAVING DESIGN
- SCALE: REDUCED OVERALL HEIGHT FROM 40' to 32'
- REMOVED FENCING ELEMENT ALTOGETHER
- REMOVED SUNKEN ELEMENTS AND REPLACED WITH PAVING PATTERN / GROUND DESIGN
- ADJUSTED SCALE OF DESIGN TO AVOID PROTRUSIONS AND DISCOURAGE CLIMBING

#### SITE

- REMOVED ELEMENTS THAT PRESENTED ADA COMPLIANCE CHALLENGES
- ORIENTED MONUMENT PROFILES ON SITE FOR CLEARER ACCESS AND VISUAL SIGHTLINES
- REMOVED GROUND LIGHTING / REVISITING LIGHTING OPTIONS