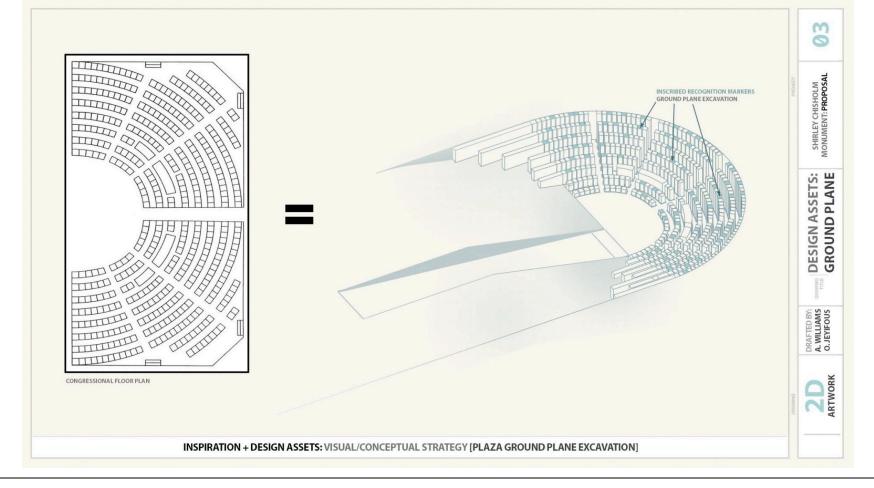

### PROPOSAL BRIEF:

We have created a monument to Shirley Chisholm that celebrates her legacy as a civil servant who "left the door open" to make space for others to follow in her path toward equity and a place in our country's political landscape. Depending upon your vantage point and approach to the Ocean Avenue entrance of Prospect Park, you can see Ms Chisholm's silhouette inextricably intertwined with the iconic dome of the U.S. Capitol building. The composite profile symbolizes how she disrupted the perception of who has the right to occupy such institutions and to be an embodiment for democracy. This trailblazing woman was not diminutive and this monument reflects how Chisholm's collaborative ideals were larger than herself. The ground plane is excavated to mimic the amphitheater-like layout of the congressional floor, with each seat paying homage to those who came after Ms Chisholm as well as leaving room for those who have yet to come.

### **INITIAL DESIGN**

INSPIRATION + DESIGN ASSETS: VISUAL/CONCEPTUAL STRATEGY [SCULPTURAL PROFILE #01]

SHIRLEY CHISHOLM MONUMENT: PROPOSAL

DESIGN ASSETS: SCULPTURE

Shirley Chisholm Monument May 26, 2023 I Conceptual Design Review Public Design Commission **Artwork Proposal** 