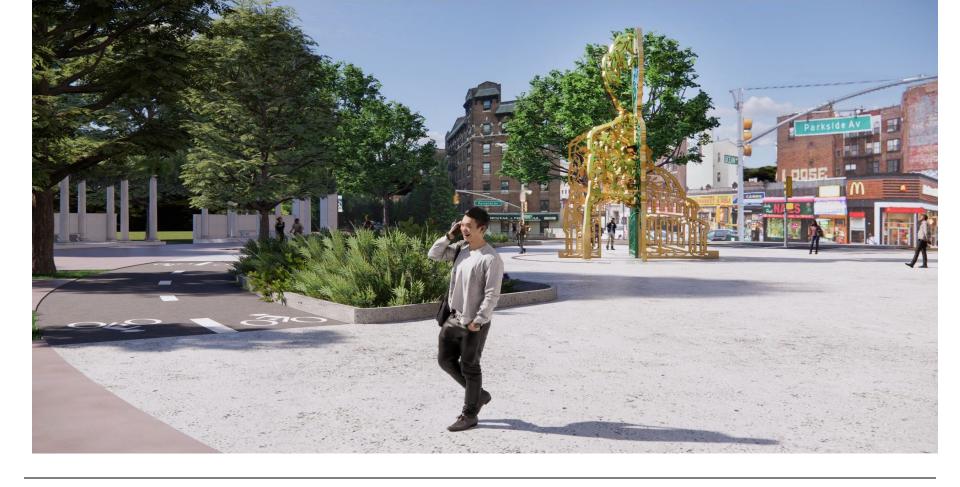

### PROPOSAL BRIEF:

We have created a monument to Shirley Chisholm that celebrates her legacy as a civil servant who "left the door open" to make space for others to follow in her path toward equity and a place in our country's political landscape. Depending upon your vantage point and approach to the Ocean Avenue entrance of Prospect Park, you can see Ms Chisholm's silhouette inextricably intertwined with the iconic dome of the U.S. Capitol building. The composite profile symbolizes how she disrupted the perception of who has the right to occupy such institutions and to be an embodiment for democracy. This trailblazing woman was not diminutive and this monument reflects how Chisholm's collaborative ideals were larger than herself. The ground plane is excavated to mimic the amphitheater-like layout of the congressional floor, with each seat paying homage to those who came after Ms Chisholm as well as leaving room for those who have yet to come.

### **UPDATED DESIGN**

#### **DESIGN**

- FOCUS: SIMPLIFIED DESIGN TO SCULPTURAL AND POLISHED PAVING DESIGN
- SCALE: REDUCED OVERALL HEIGHT FROM 40' to 32'
- REMOVED FENCING ELEMENT ALTOGETHER
- REMOVED SUNKEN ELEMENTS AND REPLACED WITH PAVING PATTERN / GROUND DESIGN
- ADJUSTED SCALE OF DESIGN TO AVOID PROTRUSIONS AND DISCOURAGE CLIMBING

#### SITE

- REMOVED ELEMENTS THAT PRESENTED ADA COMPLIANCE CHALLENGES
- ORIENTED MONUMENT PROFILES ON SITE FOR CLEARER ACCESS AND VISUAL SIGHTLINES
- REMOVED GROUND LIGHTING / REVISITING LIGHTING OPTIONS