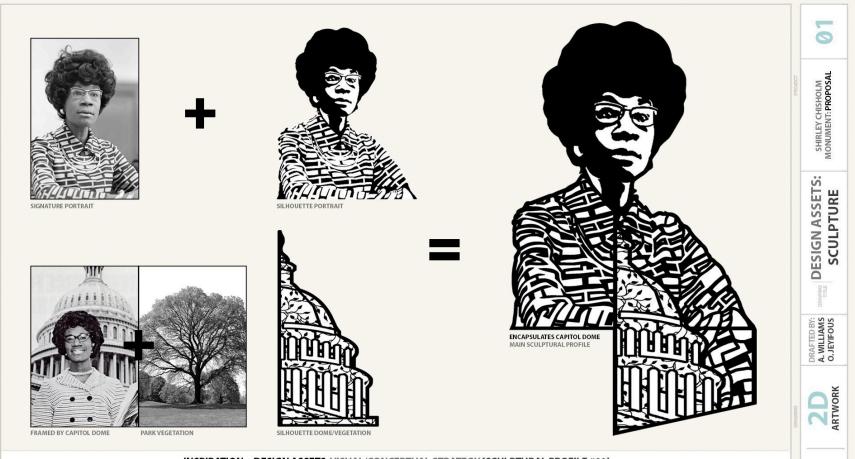

### PROPOSAL BRIEF:

We have created a monument to Shirley Chisholm that celebrates her legacy as a civil servant who "left the door open" to make space for others to follow in her path toward equity and a place in our country's political landscape. Depending upon your vantage point and approach to the Ocean Avenue entrance of Prospect Park, you can see Ms Chisholm's silhouette inextricably intertwined with the iconic dome of the U.S. Capitol building. The composite profile symbolizes how she disrupted the perception of who has the right to occupy such institutions and to be an embodiment for democracy. This trailblazing woman was not diminutive and this monument reflects how Chisholm's collaborative ideals were larger than herself. The ground plane is excavated to mimic the amphitheater-like layout of the congressional floor, with each seat paying homage to those who came after Ms Chisholm as well as leaving room for those who have yet to come.

### **INITIAL DESIGN**

INSPIRATION + DESIGN ASSETS: VISUAL/CONCEPTUAL STRATEGY [SCULPTURAL PROFILE #01]

SHIRLEY CHISHOLM MONUMENT: PROPOSAL

DESIGN ASSETS: SCULPTURE

Shirley Chisholm Monument May 26, 2023 I Conceptual Design Review Public Design Commission **Artwork Proposal** 