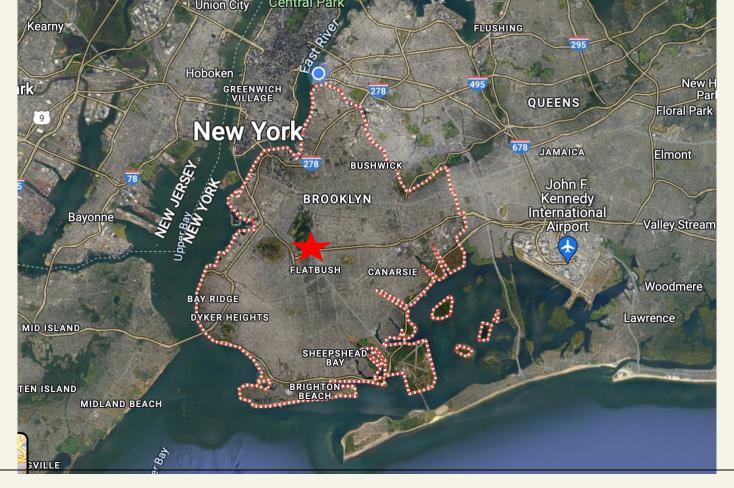

26, 2023 I Conceptual Design Review Public Design Commission

**Previous Work** 



Shirley Chisholm Monument May 26, 2023 I Conceptual Design Review Public Design Commission **Previous Work** 

Inner Sanctum, 2017 Wood, metal, vinyl decal 24' x 10' x 6'



Shirley Chisholm Monument May 26, 2023 I Conceptual Design Review Public Design Commission

**Previous Work** 

Durham in Continuum, 2018 Architectural Mesh 42' x 168' x 0'



Shirley Chisholm Monument May 26, 2023 I Conceptual Design Review Public Design Commission

**Previous Work** 

Starbucks: Bed-Stuy, 2018 Vinyl wallpaper 28' x 9.5



Shirley Chisholm Monument May 26, 2023 I Conceptual Design Review Public Design Commission **Previous Work** 

HE4SHE Mural, 2016 Vinyl wallpaper 53' x 9'

# PROJECT SITE

SHIRLEY CHISHOLM MONUMENT







## **ARTWORK PROPOSAL**

Conceptual Design
Our Democracy Our Destiny

### PROPOSAL BRIEF:

We have created a monument to Shirley Chisholm that celebrates her legacy as a civil servant who "left the door open" to make space for others to follow in her path toward equity and a place in our country's political landscape. Depending upon your vantage point and approach to the Ocean Avenue entrance of Prospect Park, you can see Ms Chisholm's silhouette inextricably intertwined with the iconic dome of the U.S. Capitol building. The composite profile symbolizes how she disrupted the perception of who has the right to occupy such institutions and to be an embodiment for democracy. This trailblazing woman was not diminutive and this monument reflects how Chisholm's collaborative ideals were la