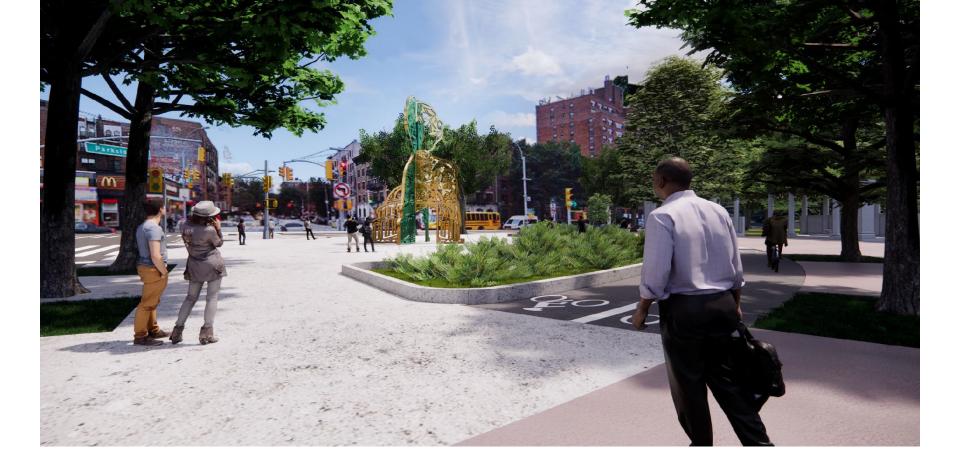

### PROPOSAL BRIEF:

We have created a monument to Shirley Chisholm that celebrates her legacy as a civil servant who "left the door open" to make space for others to follow in her path toward equity and a place in our country's political landscape. Depending upon your vantage point and approach to the Ocean Avenue entrance of Prospect Park, you can see Ms Chisholm's silhouette inextricably intertwined with the iconic dome of the U.S. Capitol building. The composite profile symbolizes how she disrupted the perception of who has the right to occupy such institutions and to be an embodiment for democracy. This trailblazing woman was not diminutive and this monument reflects how Chisholm's collaborative ideals were larger than herself. The ground plane is excavated to mimic the amphitheater-like layout of the congressional floor, with each seat paying homage to those who came after Ms Chisholm as well as leaving room for those who have yet to come.

### **UPDATED DESIGN**

#### **DESIGN**

- FOCUS: SIMPLIFIED DESIGN TO SCULPTURAL AND POLISHED PAVING DESIGN
- SCALE: REDUCED OVERALL HEIGHT FROM 40' to 32'
- REMOVED FENCING ELEMENT ALTOGETHER
- REMOVED SUNKEN ELEMENTS AND REPLACED WITH PAVING PATTERN / GROUND DESIGN
- ADJUSTED SCALE OF DESIGN TO AVOID PROTRUSIONS AND DISCOURAGE CLIMBING

#### SITE

- REMOVED ELEMENTS THAT PRESENTED ADA COMPLIANCE CHALLENGES
- ORIENTED MONUMENT PROFILES ON SITE FOR CLEARER ACCESS AND VISUAL SIGHTLINES
- REMOVED GROUND LIGHTING / REVISITING LIGHTING OPTIONS