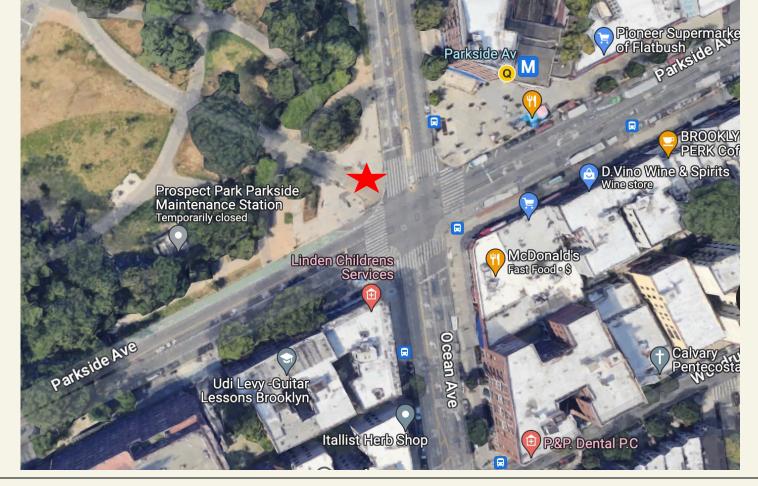

2023 I Conceptual Design Review Public Design Commission

**Previous Work** 



Shirley Chisholm Monument May 26, 2023 I Conceptual Design Review Public Design Commission **Previous Work** 

Inner Sanctum, 2017 Wood, metal, vinyl decal 24' x 10' x 6'



Shirley Chisholm Monument May 26, 2023 I Conceptual Design Review Public Design Commission

**Previous Work** 

Durham in Continuum, 2018 Architectural Mesh 42' x 168' x 0'



Shirley Chisholm Monument May 26, 2023 I Conceptual Design Review Public Design Commission

**Previous Work** 

Starbucks: Bed-Stuy, 2018 Vinyl wallpaper 28' x 9.5



Shirley Chisholm Monument May 26, 2023 I Conceptual Design Review Public Design Commission **Previous Work** 

HE4SHE Mural, 2016 Vinyl wallpaper 53' x 9'

# PROJECT SITE

SHIRLEY CHISHOLM MONUMENT







## **ARTWORK PROPOSAL**

Conceptual Design
Our Democracy Our Destiny

### PROPOSAL BRIEF:

We have created a monument to Shirley Chisholm that celebrates her legacy as a civil servant who "left the door open" to make space for others to follow in her path toward equity and a place in our country's political landscape. Depending upon your vantage point and approach to the Ocean Avenue entrance of Prospect Park, you can see Ms Chisholm's silhouette inextricably intertwined with the iconic dome of the U.S. Capitol building. The composite profile symbolizes how she disrupted the perception of who has the right to occupy such institutions and to be an embodiment for democracy. This trailblazing woman was not diminutive and this monument reflects how Chisholm's collaborative ideals were larger