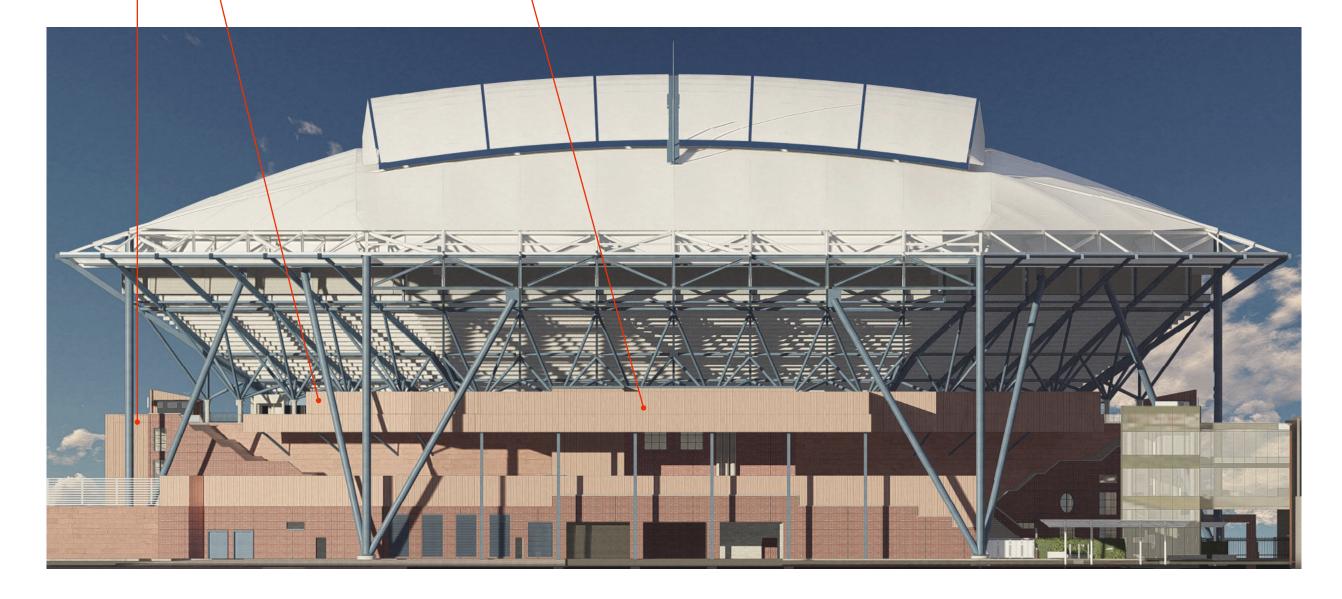

RED-BROWN METAL PANEL

REVISION 08

EAST AND WEST GATES

REVISION 01 -

SOUTH ENTRY GATE

**REVISION 02** 

REMOVE ARCHITECTURAL FINS

REVISION 08 —

EAST AND WEST GATES

REVISION 10 -

RED-BROWN METAL PANEL

REVISION 14 —

NORTH EXPANSION