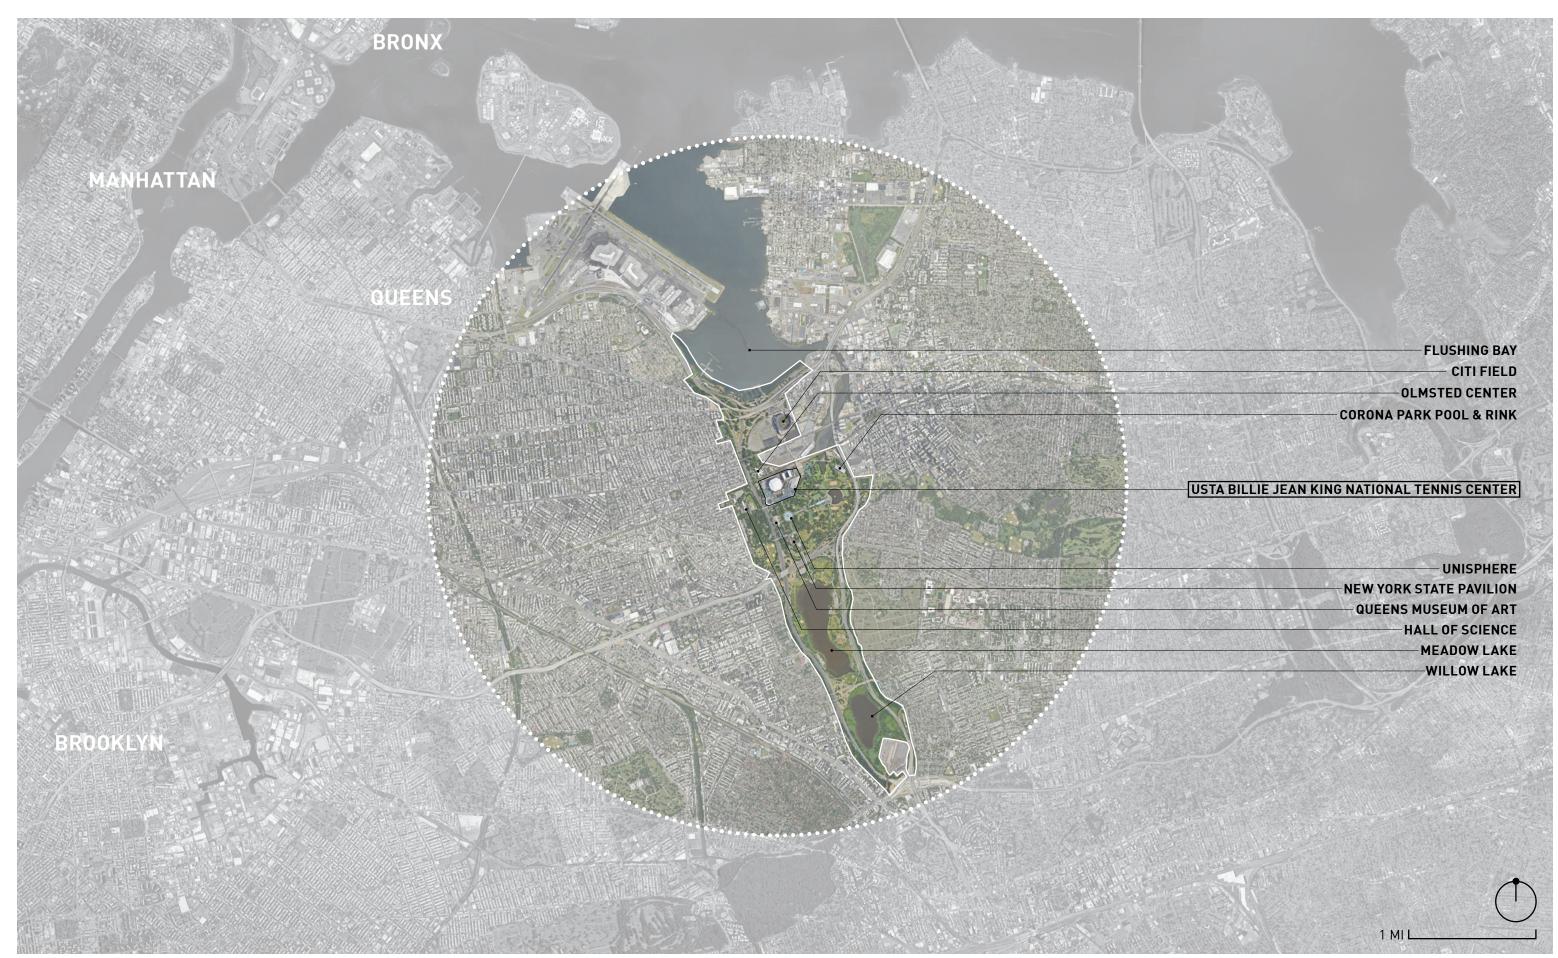

# **USTA CAMPUS MASTER PLAN VISION:**

A HOLISTIC CAMPUS SETTING THAT EMBODIES THE SPIRIT OF 'SPECTACLE ON A GLOBAL STAGE' WITHIN THE CONSTRUCT OF NEW YORK CITY THAT IMPACTS GUESTS AND PLAYERS ALIKE BOTH EMOTIONALLY AND PHYSICALLY.