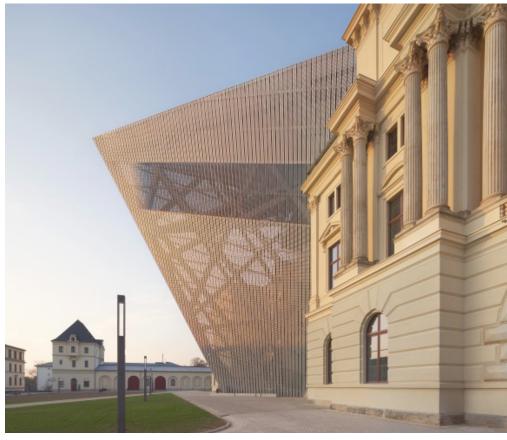

#### Material Synergy

Arthur Ashe Stadium is a historic venue with distinctive materials and expressive structural features. The proposed renovation focuses on re-defining the south entry by creating an iconic gateway that signifies entry to the stadium while creating new vantage points back to the Unisphere and the surrounding flushing meadows Corona Park. The materials chosen to clad the new architectural elements are lightweight materials such as metal panels, metal meshes and steel; all of which are already used on campus in a variety of ways. The metal panel application to Arthur Ashe reinforces the rich reds from the existing precast panels. The metal mesh is the distinctive difference that is used to create a distinction from the old. The final result is an iconic entry portal to the stadium that draws you in and allows guests to see out.

### Campus Design Patterns

As the primary building, Arthur Ashe Stadium defines the design palate for stadiums on campus. In the proposed design, the existing and distinct terracotta, glass and blue steel are strengthened by use of flat metal panels and the bright metal mesh.