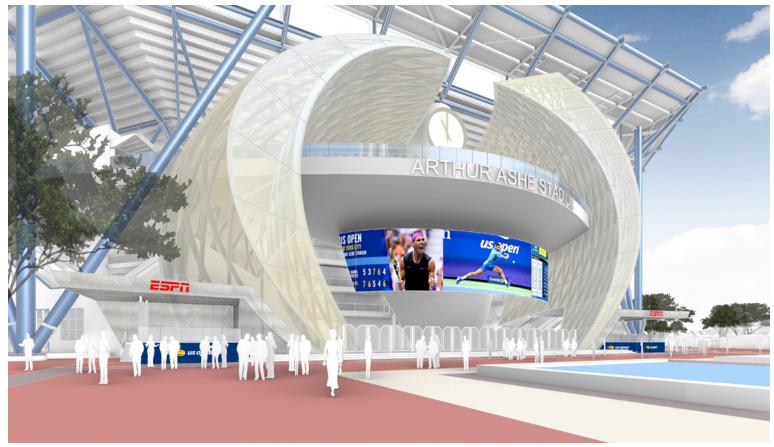

#### Material Synergy

Arthur Ashe Stadium is a historic venue with distinctive materials and expressive structural features. The proposed renovation focuses on re-defining the south entry by creating an iconic gateway that signifies entry to the stadium while creating new vantage points back to the Unisphere and the surrounding flushing meadows Corona Park. The materials chosen to clad the new architectural elements are lightweight materials such as metal panels, metal meshes and steel; all of which are already used on campus in a variety of ways. The metal panel application to Arthur Ashe reinforces the rich reds from the existing precast panels. The metal mesh is the distinctive difference that is used to create a distinction from the old. The final result is an iconic entry portal to the stadium that draws you in and allows guests to see out.

PRECEDENT PROJECTS

PERSPECTIVE | AERIAL VIEW OF SOUTH PORTAL AND EXPANSION