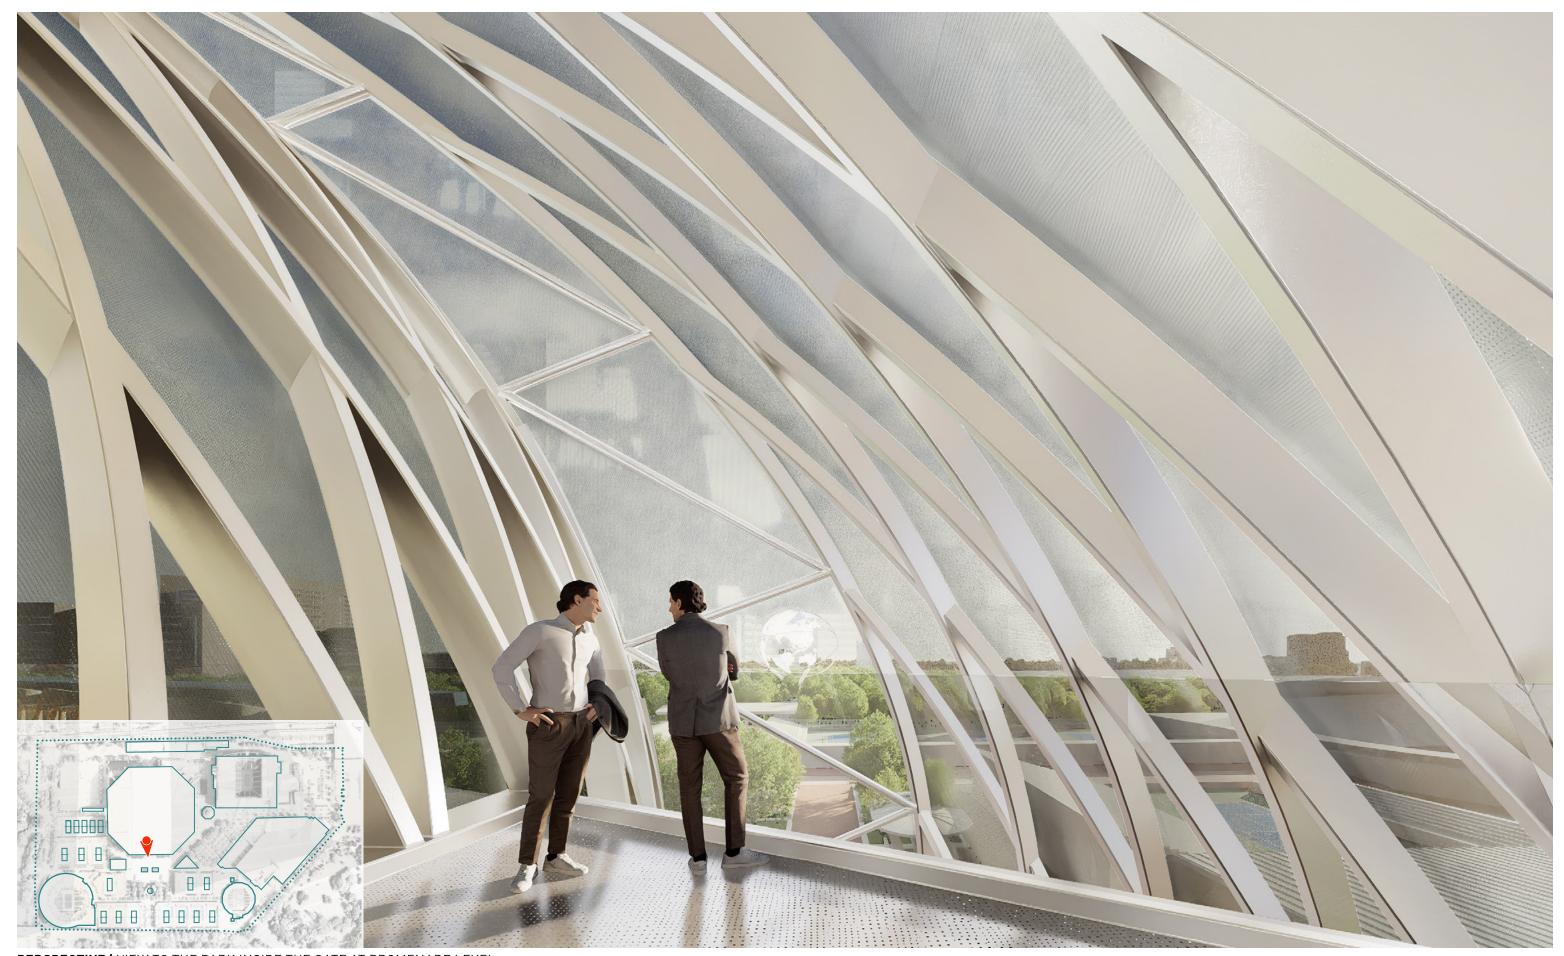

#### Material Synergy

Arthur Ashe Stadium is a historic venue with distinctive materials and expressive structural features. The proposed renovation focuses on re-defining the south entry by creating an iconic gateway that signifies entry to the stadium while creating new vantage points back to the Unisphere and the surrounding flushing meadows Corona Park. The materials chosen to clad the new architectural elements are lightweight materials such as metal panels, metal meshes and steel; all of which are already used on campus in a variety of ways. The metal panel application to Arthur Ashe reinforces the rich reds from the existing precast panels. The metal mesh is the distinctive difference that is used to create a distinction from the old. The final result is an iconic entry portal to the stadium that draws you in and allows guests to see out.

### Campus Design Patterns

As the primary building, Arthur Ashe Stadium defines the design palate for stadiums on campus. In the proposed design, the existing and distinct terracotta, glass and blue steel are strengthened by use of flat metal panels and the bright metal mesh.