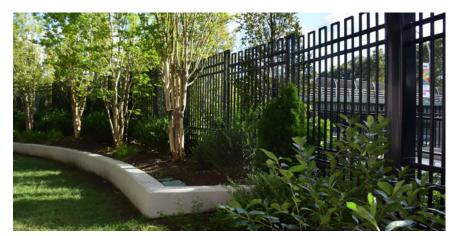

Selux (match existing) post mounted, LED double

arm fixture, 16' High

**TYPE** Perimeter Fence

**LOCATION** Between West Gate up to Player Entry **PROPERTIES** Black metal picket fence (match existing)

**TYPE** Concrete Paver

**LOCATION** Player + Pedestrian Areas

**PROPERTIES** Square and Rectangular styles to match existing

campus

**TYPE** Deciduous Shade Trees

**LOCATION** North of Ashe Stadium, along Meridian

PROPERTIES 3"-4" Caliper shade trees such as Shingle Oak or

Armstrong Red Maple

**TYPE** Shrubs

**LOCATION** Planted Areas to provide screening of loading

PROPERTIES

Native deciduous + evergreen shrubs from 2'-6' to

screen views of loading

**TYPE** Poured Concrete

**LOCATION** Walkways, Steps, Ramps, Curbs