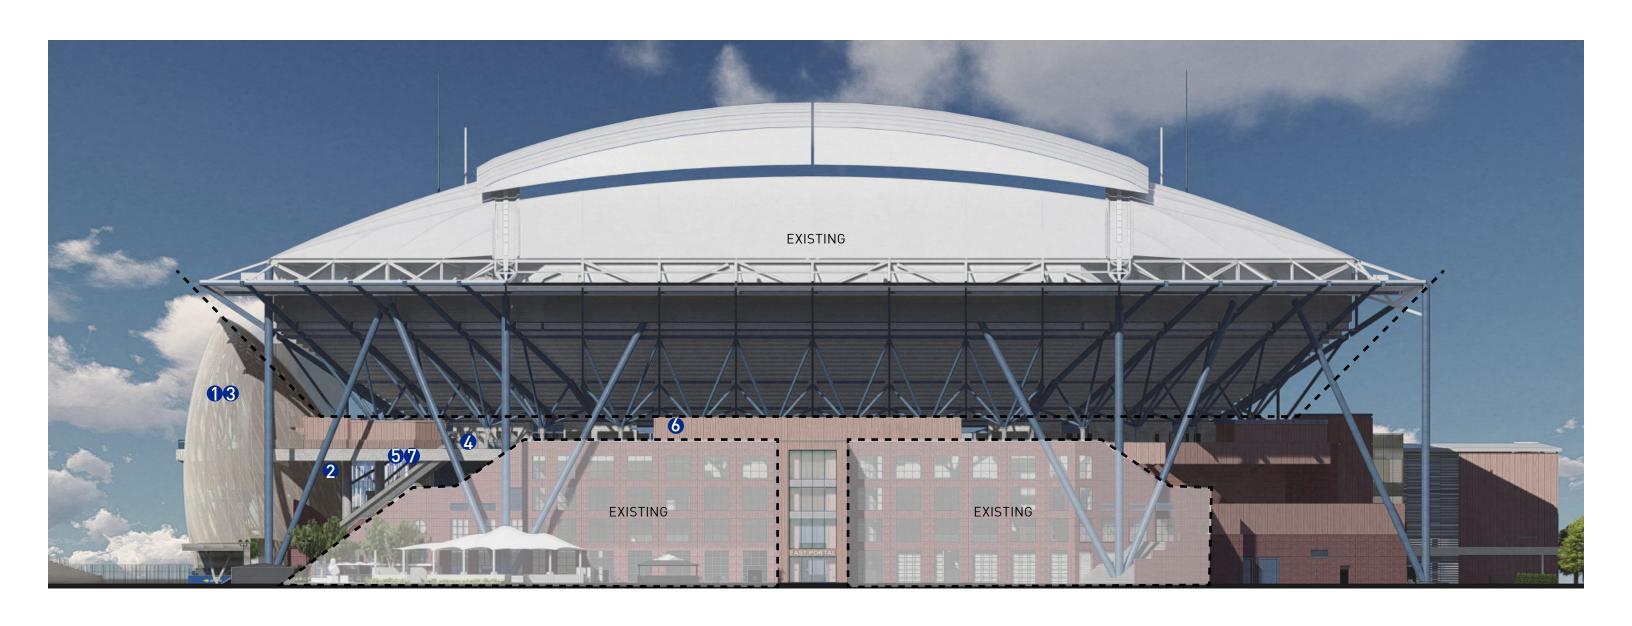

# **EXISTING CONDITION**

LV 03 - MEZZANINE LEVEL

LV 02 - CLUB LEVEL

LV 04 - PROMENADE LEVEL

August 12th, 2024 · PRELIMINARY REVIEW · ARTHUR ASHE RENOVATIONS

15

August 12th, 2024 · PRELIMINARY REVIEW · ARTHUR ASHE RENOVATIONS 20

August 12th, 2024 · PRELIMINARY REVIEW · ARTHUR ASHE RENOVATIONS 22