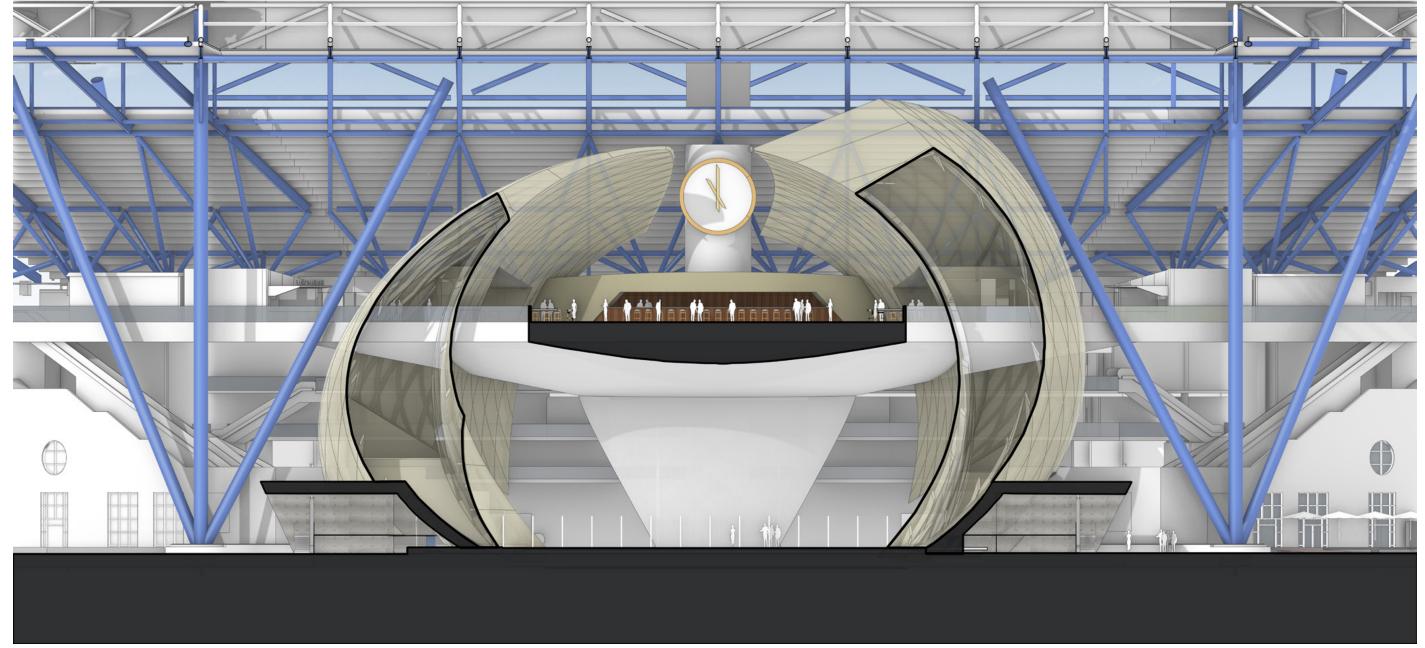

PROMENADE BAR

REVISION 03 -

ENLARGE AND RELOCATE CLOCK

REVISION 06 —

PROMENADE FLOOR

REVISION 01 -

SOUTH ENTRY GATE

REVISION 02

REMOVED ARCHITECTURAL FINS

REVISION 10 —

RED-BROWN METAL PANEL

REVISION 08 -

EAST AND WEST GATES

REVISION 05 —

STAIR TOWER AND VIDEO BOARD

REVISION 04 -

BROADCAST BOOTHS

REVISION 09 —

METAL MESH AND LIGHTWEIGHT STEEL FRAMING

REVISION 03 ——

ENLARGE AND RELOCATE CLOCK

REVISION 09 —

METAL MESH AND LIGHTWEIGHT STEEL FRAMING

REVISION 01 -

SOUTH ENTRY GATE

REVISION 12 -

SIGNAGE ARRANGEMENT

**REVISION 06** 

PROMENADE FLOOR

REVISION 05 -

STAIR TOWER AND VIDEO BOARD

REVISION 04 -

BROADCAST BOOTHS

REVISION 09 —

METAL MESH AND LIGHTWEIGHT STEEL FRAMING

REVISION 07 -

PROMENADE BAR

REVISION 06 -

PROMENADE FLOOR

REVISION 14 -

NORTH EXPANSION

REVISION 10 —

RED-BROWN METAL PANEL

REVISION 14 -

NORTH EXPANSION

REVISION 08 —

EAST AND WEST GATES

REVISION 02 —

REMOVED ARCHITECTURAL FINS

REVISION 10 -

RED-BROWN METAL PANEL

REVISION 01 —

SOUTH ENTRY GATE

REVISION 14 -

NORTH EXPANSION

REVISION 10 -

RED-BROWN METAL PANEL

REVISION 08

EAST AND WEST GATES

REVISION 01 -

SOUTH ENTRY GATE

**REVISION 02** 

REMOVE ARCHITECTURAL FINS

REVISION 08 —

EAST AND WEST GATES

REVISION 10 -

RED-BROWN METAL PANEL

REVISION 14 —

NORTH EXPANSION