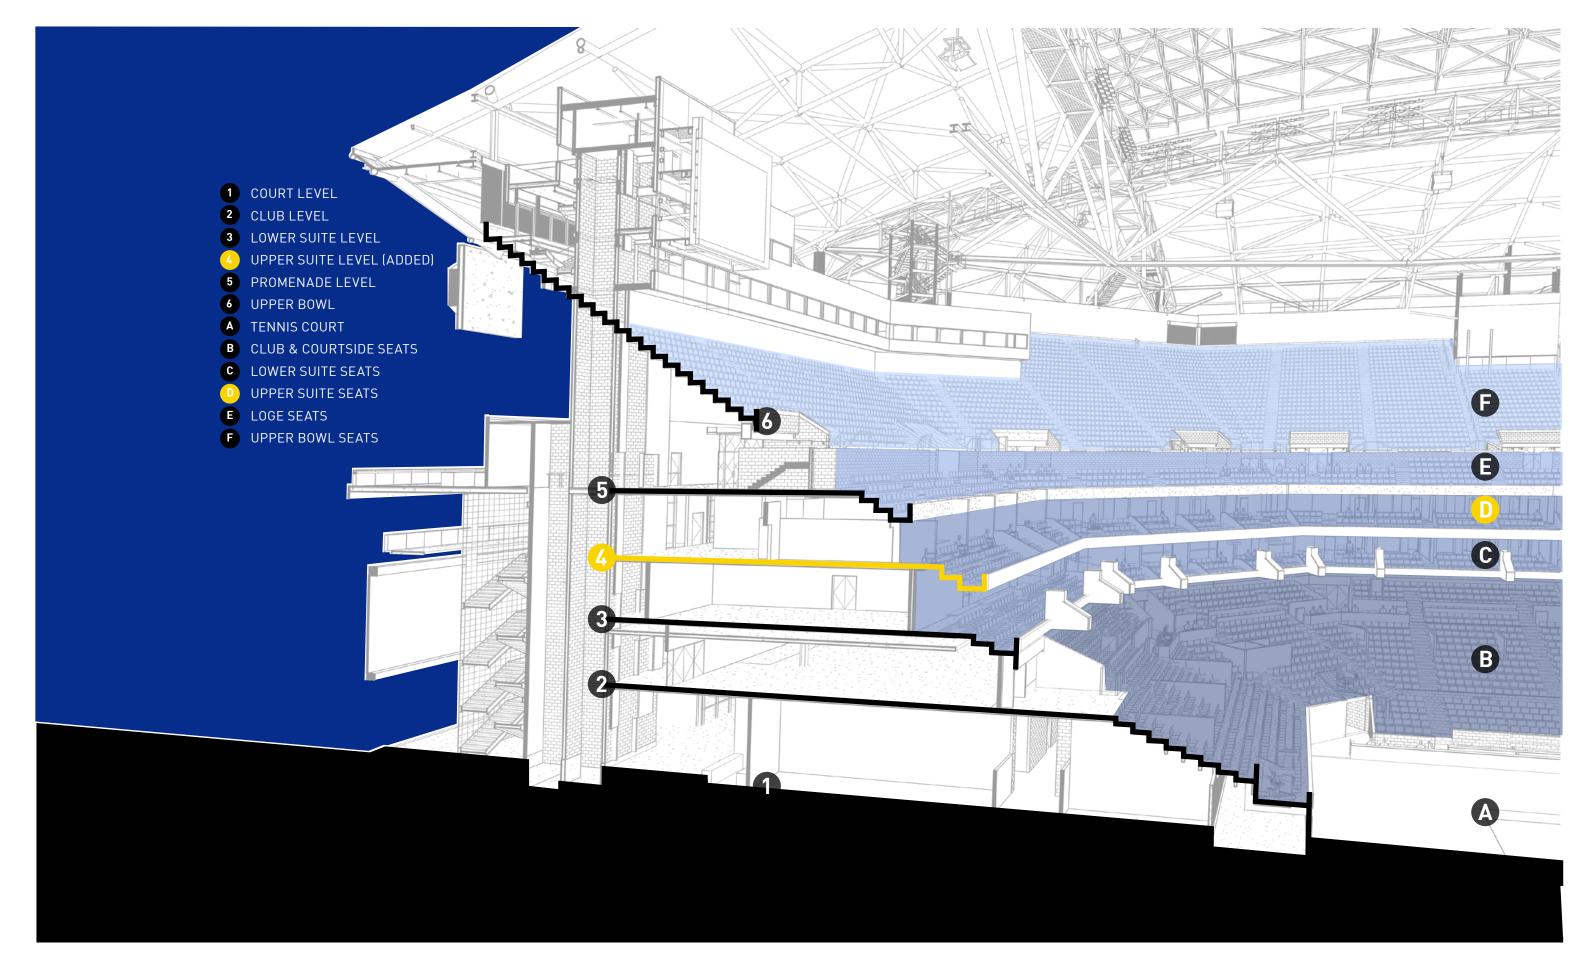

# **EXISTING CONDITION**

LV 03 - MEZZANINE LEVEL

LV 02 - CLUB LEVEL

LV 04 - PROMENADE LEVEL

August 12th, 2024 · PRELIMINARY REVIEW · ARTHUR ASHE RENOVATIONS

15

August 12th, 2024 · PRELIMINARY REVIEW · ARTHUR ASHE RENOVATIONS 20