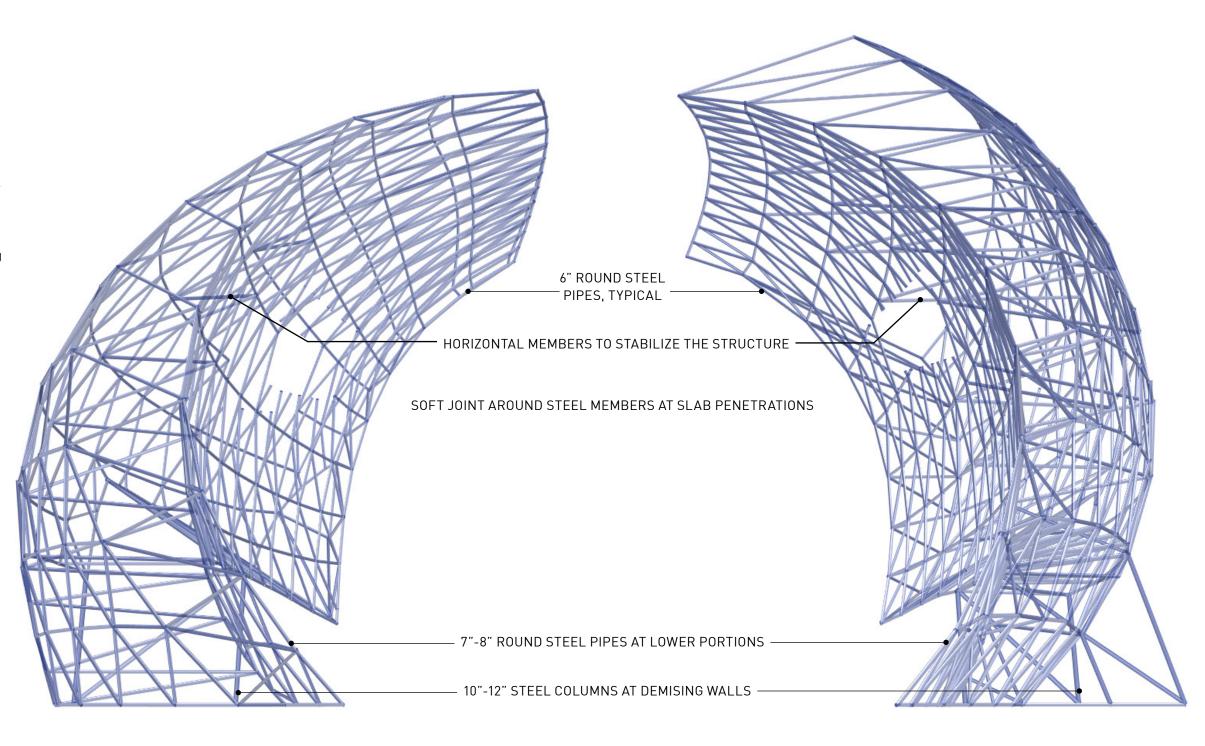

## **Schematic Structural Framing Narrative:**

- 1. Gateway structures to be independent from the stadium owing to the wind & seismic considerations, especially displacement/deflections in the N-S direction.
- 2. Continue structural frames through floor slab at promenade level with soft joints.
- 3. Structure members to be 6" round steel pipes typical, with the lower portions to be 7"-8" round steel pipes.
- 4. Add horizontal members within the forms to create "triangulation" to stabilize the structures.
- 5. At the bottom cutout/overhangs over the ramp/ stair/escalators, add 10"-12" columns at the demising walls between ramp and grand stairs/broadcast booths.