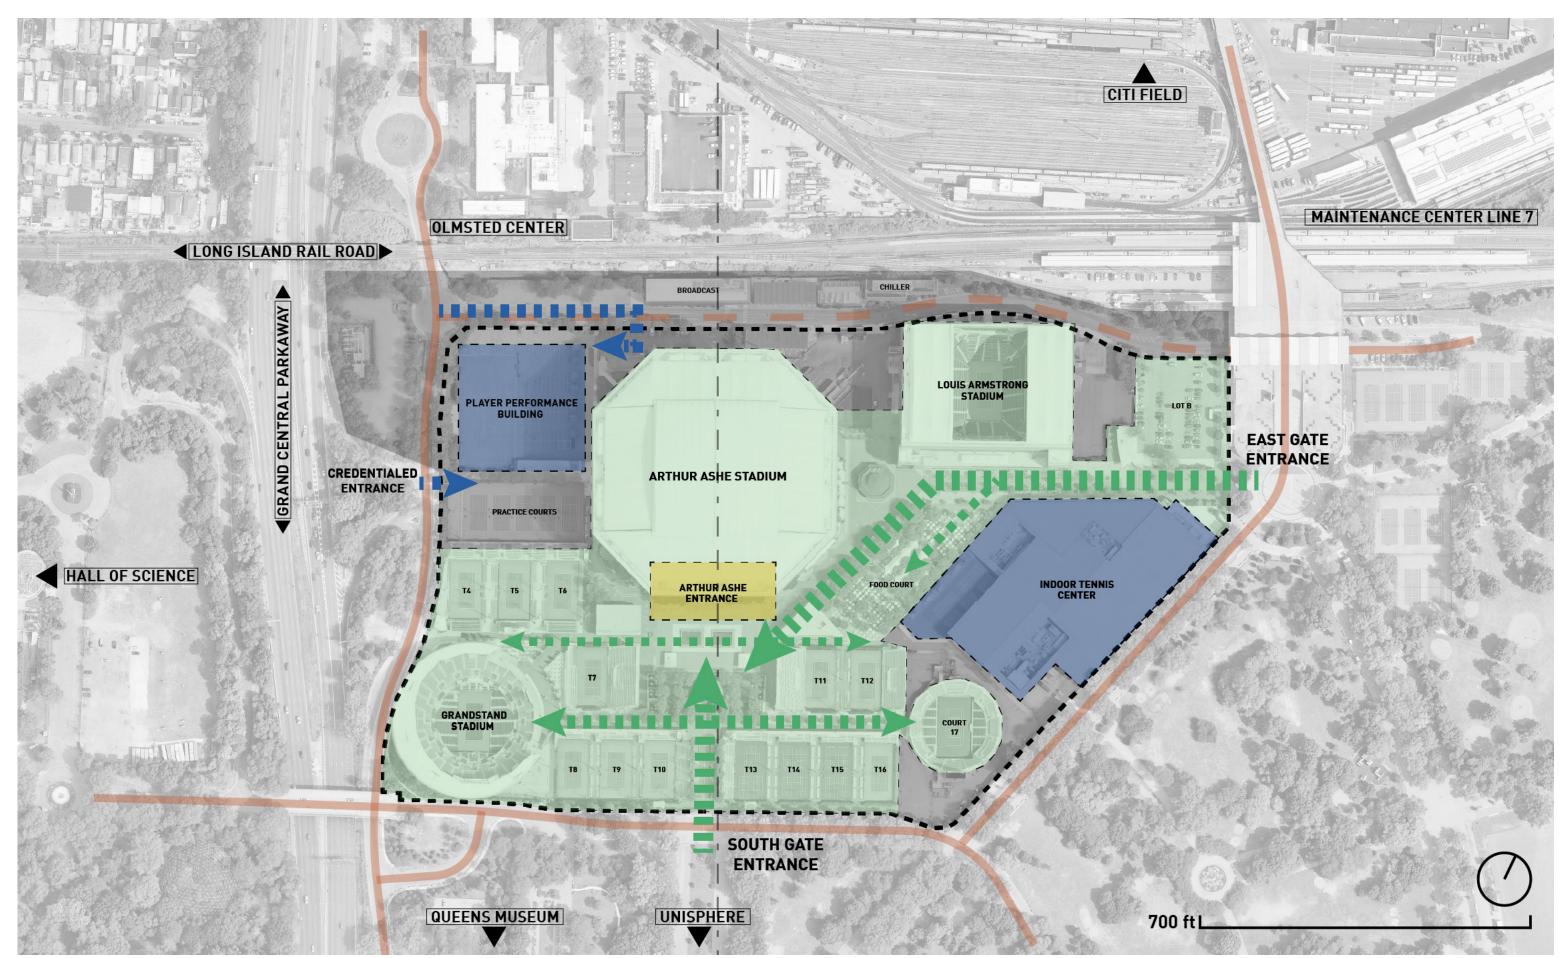

# **USTA CAMPUS MASTER PLAN VISION:**

A HOLISTIC CAMPUS SETTING THAT EMBODIES THE SPIRIT OF 'SPECTACLE ON A GLOBAL STAGE' WITHIN THE CONSTRUCT OF NEW YORK CITY THAT IMPACTS GUESTS AND PLAYERS ALIKE BOTH EMOTIONALLY AND PHYSICALLY.