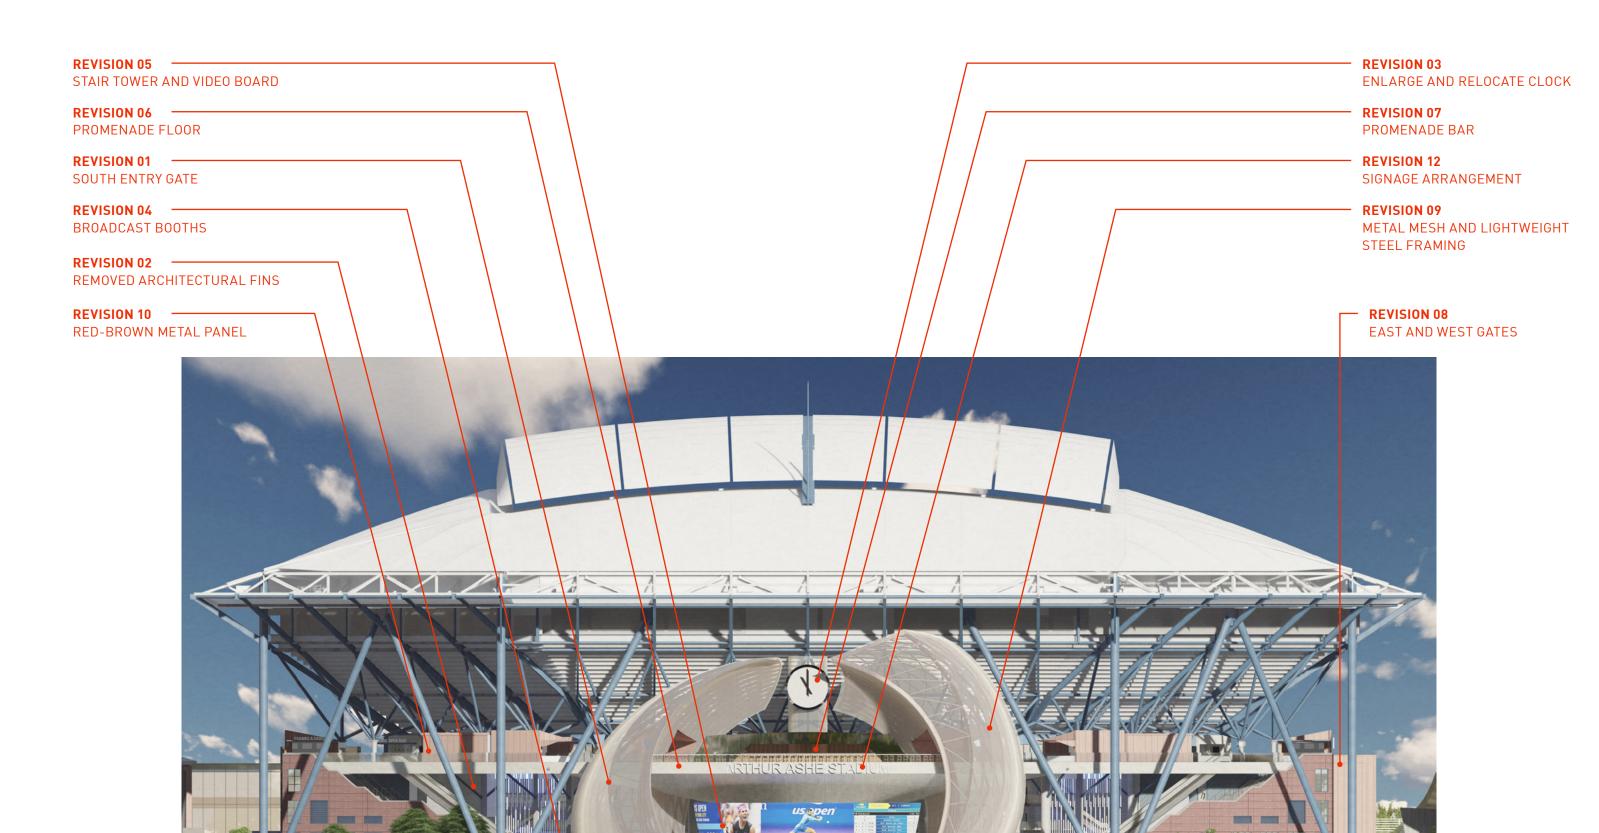

PROMENADE BAR

REVISION 03 -

ENLARGE AND RELOCATE CLOCK

REVISION 06 —

PROMENADE FLOOR

REVISION 01 -

SOUTH ENTRY GATE

REVISION 02

REMOVED ARCHITECTURAL FINS

REVISION 10 —

RED-BROWN METAL PANEL

REVISION 08 -

EAST AND WEST GATES

REVISION 05 —

STAIR TOWER AND VIDEO BOARD

REVISION 04 -

BROADCAST BOOTHS

REVISION 09 —

METAL MESH AND LIGHTWEIGHT STEEL FRAMING

REVISION 03 ——

ENLARGE AND RELOCATE CLOCK

REVISION 09 —

METAL MESH AND LIGHTWEIGHT STEEL FRAMING

REVISION 01 -

SOUTH ENTRY GATE

REVISION 12 -

SIGNAGE ARRANGEMENT

**REVISION 06** 

PROMENADE FLOOR

REVISION 05 -

STAIR TOWER AND VIDEO BOARD

REVISION 04 -