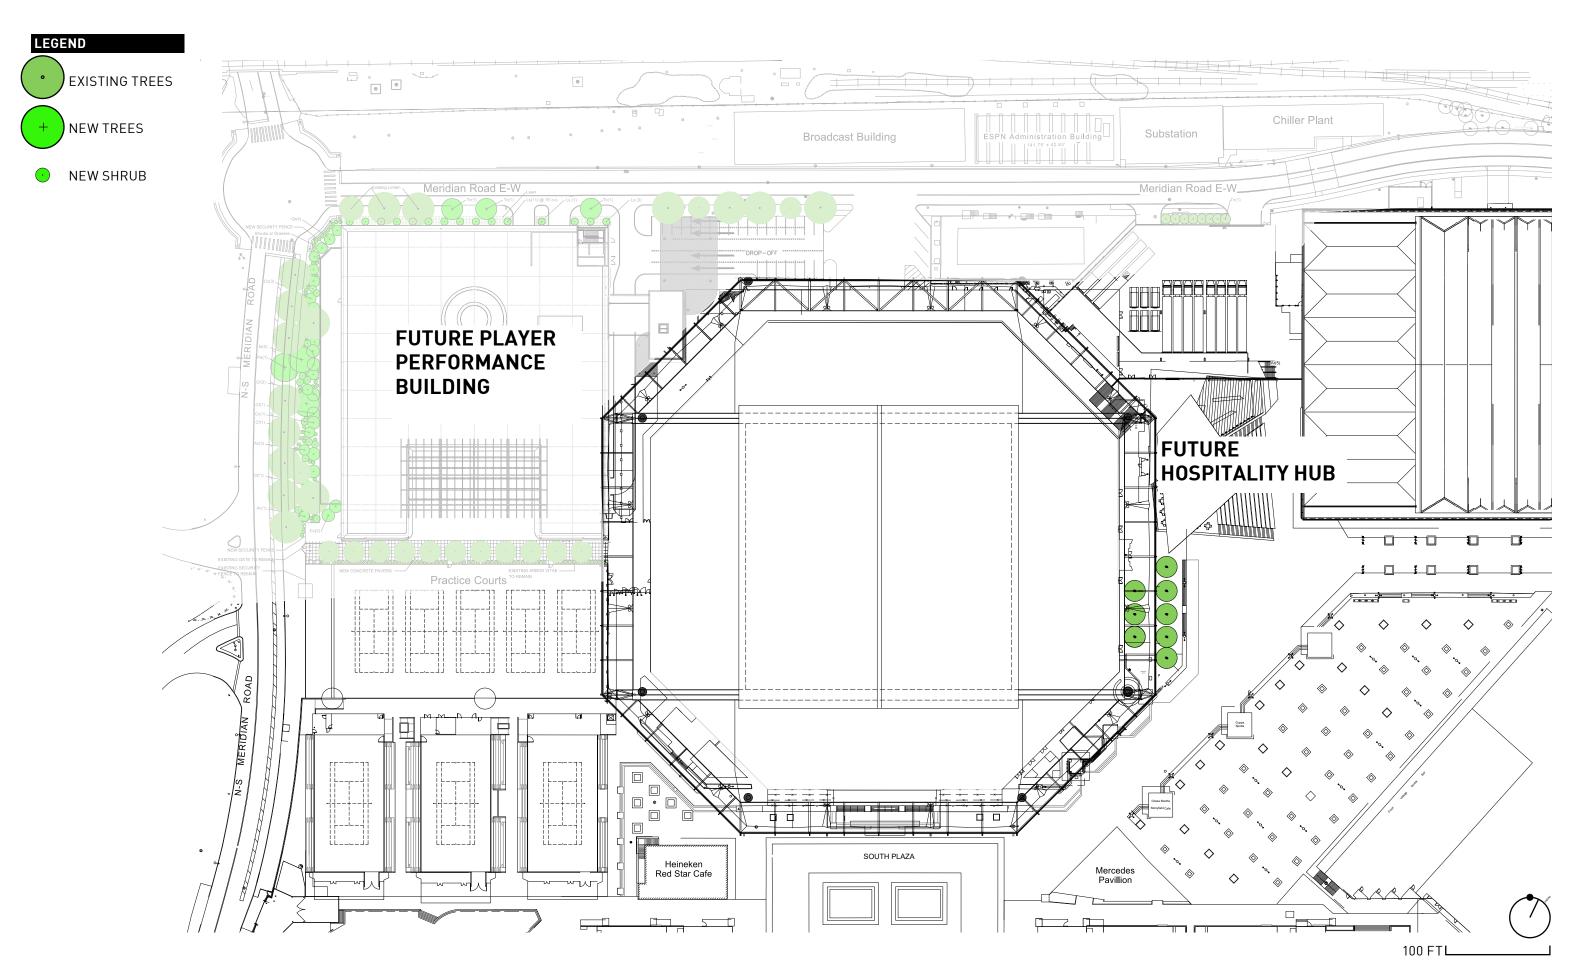

**LOCATION** Player + Pedestrian Areas

**PROPERTIES** Square and Rectangular styles to match existing

campus

**TYPE** Deciduous Shade Trees

**LOCATION** North of Ashe Stadium, along Meridian

PROPERTIES 3"-4" Caliper shade trees such as Shingle Oak or

Armstrong Red Maple

**TYPE** Shrubs

**LOCATION** Planted Areas to provide screening of loading

PROPERTIES

Native deciduous + evergreen shrubs from 2'-6' to

screen views of loading

**TYPE** Poured Concrete

**LOCATION** Walkways, Steps, Ramps, Curbs