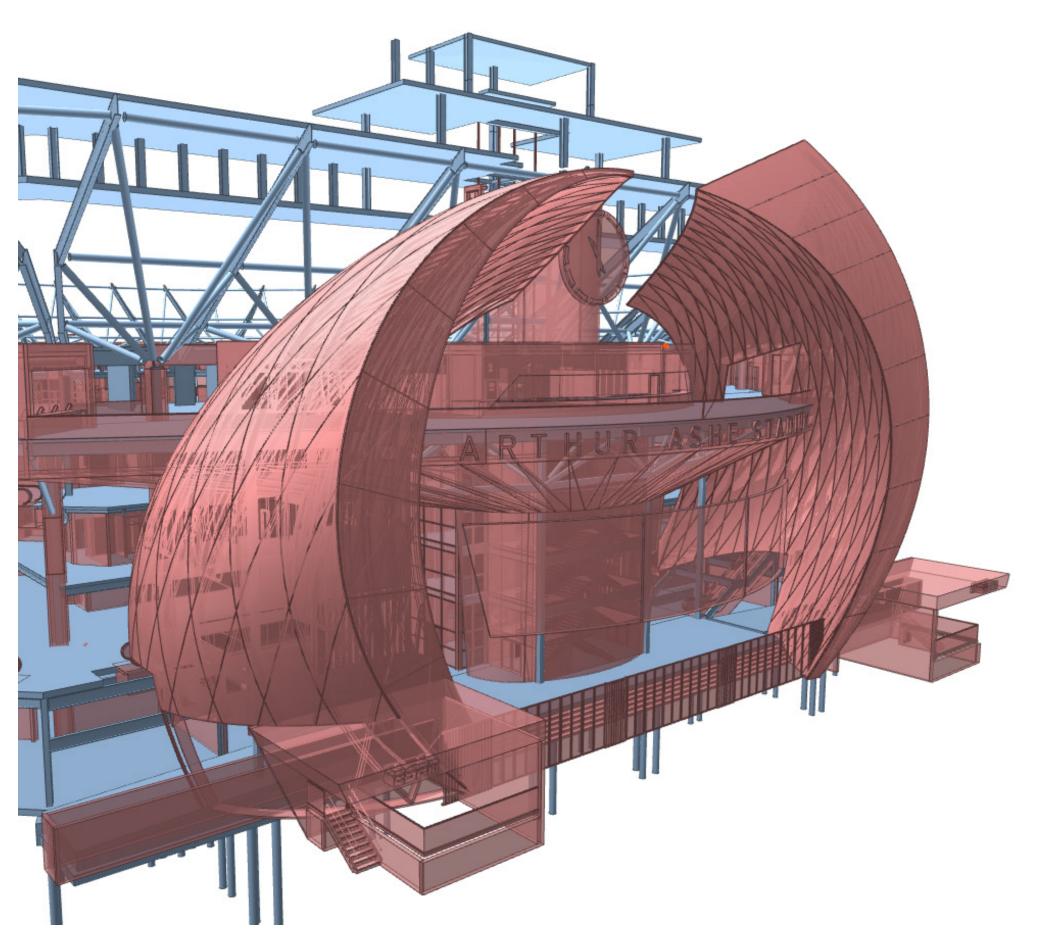

#### Material Synergy

Arthur Ashe Stadium is a historic venue with distinctive materials and expressive structural features. The proposed renovation focuses on re-defining the south entry by creating an iconic gateway that signifies entry to the stadium while creating new vantage points back to the Unisphere and the surrounding flushing meadows Corona Park. The materials chosen to clad the new architectural elements are lightweight materials such as metal panels, metal meshes and steel; all of which are already used on campus in a variety of ways. The metal panel application to Arthur Ashe reinforces the rich reds from the existing precast panels. The metal mesh is the distinctive difference that is used to create a distinction from the old. The final result is an iconic entry portal to the stadium that draws you in and allows guests to see out.

### Campus Design Patterns

As the primary building, Arthur Ashe Stadium defines the design palate for stadiums on campus. In the proposed design, the existing and distinct terracotta, glass and blue steel are strengthened by use of flat metal panels and the bright metal mesh.

PRECEDENT PROJECTS

PERSPECTIVE | AERIAL VIEW OF SOUTH PORTAL AND EXPANSION