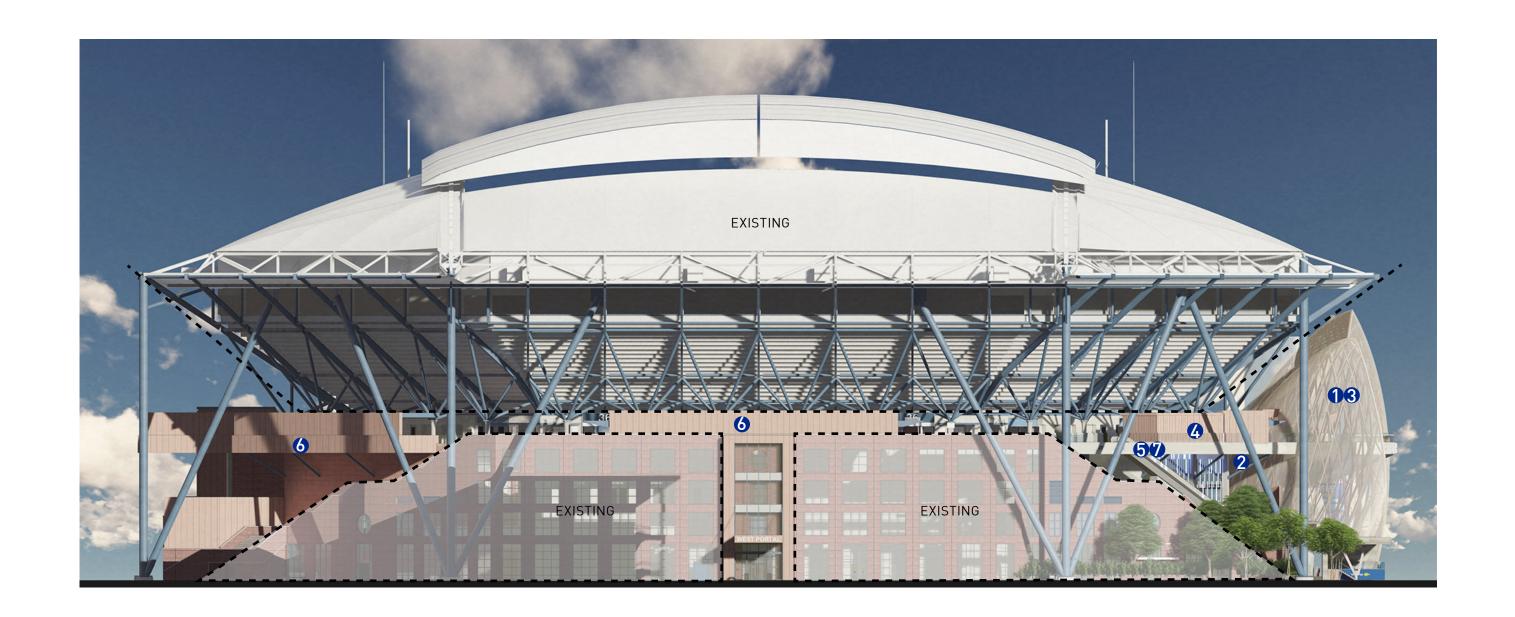

## **Schematic Structural Framing Narrative:**

- 1. Gateway structures to be independent from the stadium owing to the wind & seismic considerations, especially displacement/deflections in the N-S direction.
- 2. Continue structural frames through floor slab at promenade level with soft joints.
- 3. Structure members to be 6" round steel pipes typical, with the lower portions to be 7"-8" round steel pipes.
- 4. Add horizontal members within the forms to create "triangulation" to stabilize the structures.
- 5. At the bottom cutout/overhangs over the ramp/ stair/escalators, add 10"-12" columns at the demising walls between ramp and grand stairs/broadcast booths.

#### Material Synergy

Arthur Ashe Stadium is a historic venue with distinctive materials and expressive structural features. The proposed renovation focuses on re-defining the south entry by creating an iconic gateway that signifies entry to the stadium while creating new vantage points back to the Unisphere and the surrounding flushing meadows Corona Park. The materials chosen to clad the new architectural elements are lightweight materials such as metal panels, metal meshes and steel; all of which are already used on campus in a variety of ways. The metal panel application to Arthur Ashe reinforces the rich reds from the existing precast panels. The metal mesh is the distinctive difference that is used to create a distinction from the old. The final result is an iconic entry portal to the stadium that draws you in and allows guests to see out.

### Campus Design Patterns

As the primary building, Arthur Ashe Stadium defines the design palate for stadiums on campus. In the proposed design, the existing and distinct terracotta, glass and blue steel are strengthened by use of flat metal panels and the bright metal mesh.