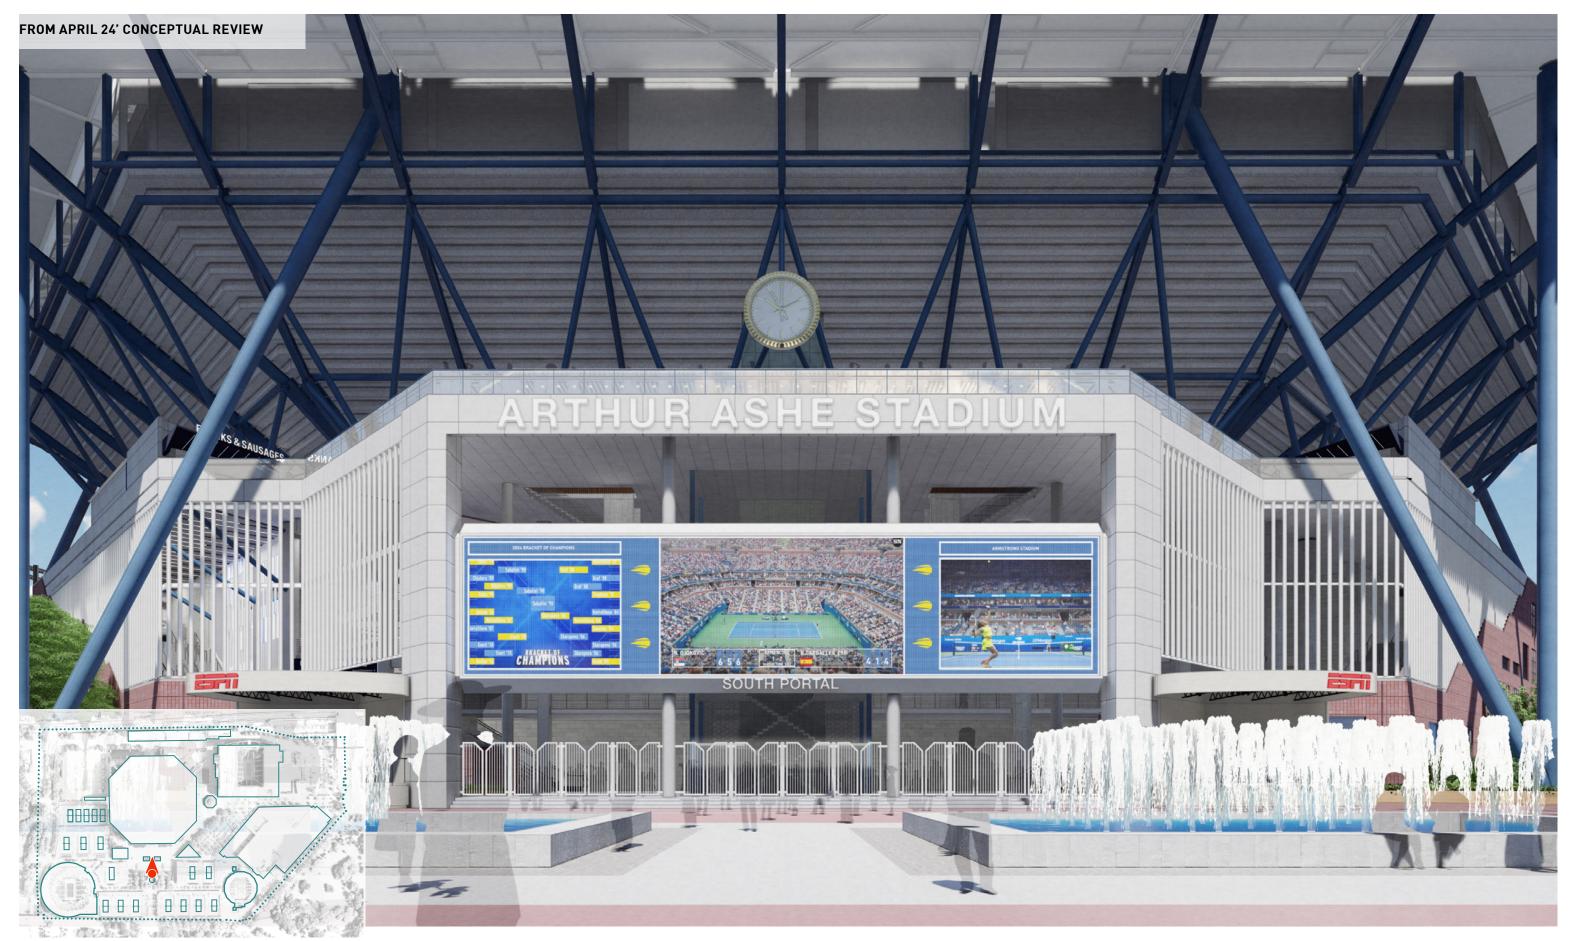

#### Material Synergy

Arthur Ashe Stadium is a historic venue with distinctive materials and expressive structural features. The proposed renovation focuses on re-defining the south entry by creating an iconic gateway that signifies entry to the stadium while creating new vantage points back to the Unisphere and the surrounding flushing meadows Corona Park. The materials chosen to clad the new architectural elements are lightweight materials such as metal panels, metal meshes and steel; all of which are already used on campus in a variety of ways. The metal panel application to Arthur Ashe reinforces the rich reds from the existing precast panels. The metal mesh is the distinctive difference that is used to create a distinction from the old. The final result is an iconic entry portal to the stadium that draws you in and allows guests to see out.

### Campus Design Patterns

As the primary building, Arthur Ashe Stadium defines the design palate for stadiums on campus. In the proposed design, the existing and distinct terracotta, glass and blue steel are strengthened by use of flat metal panels and the bright metal mesh.