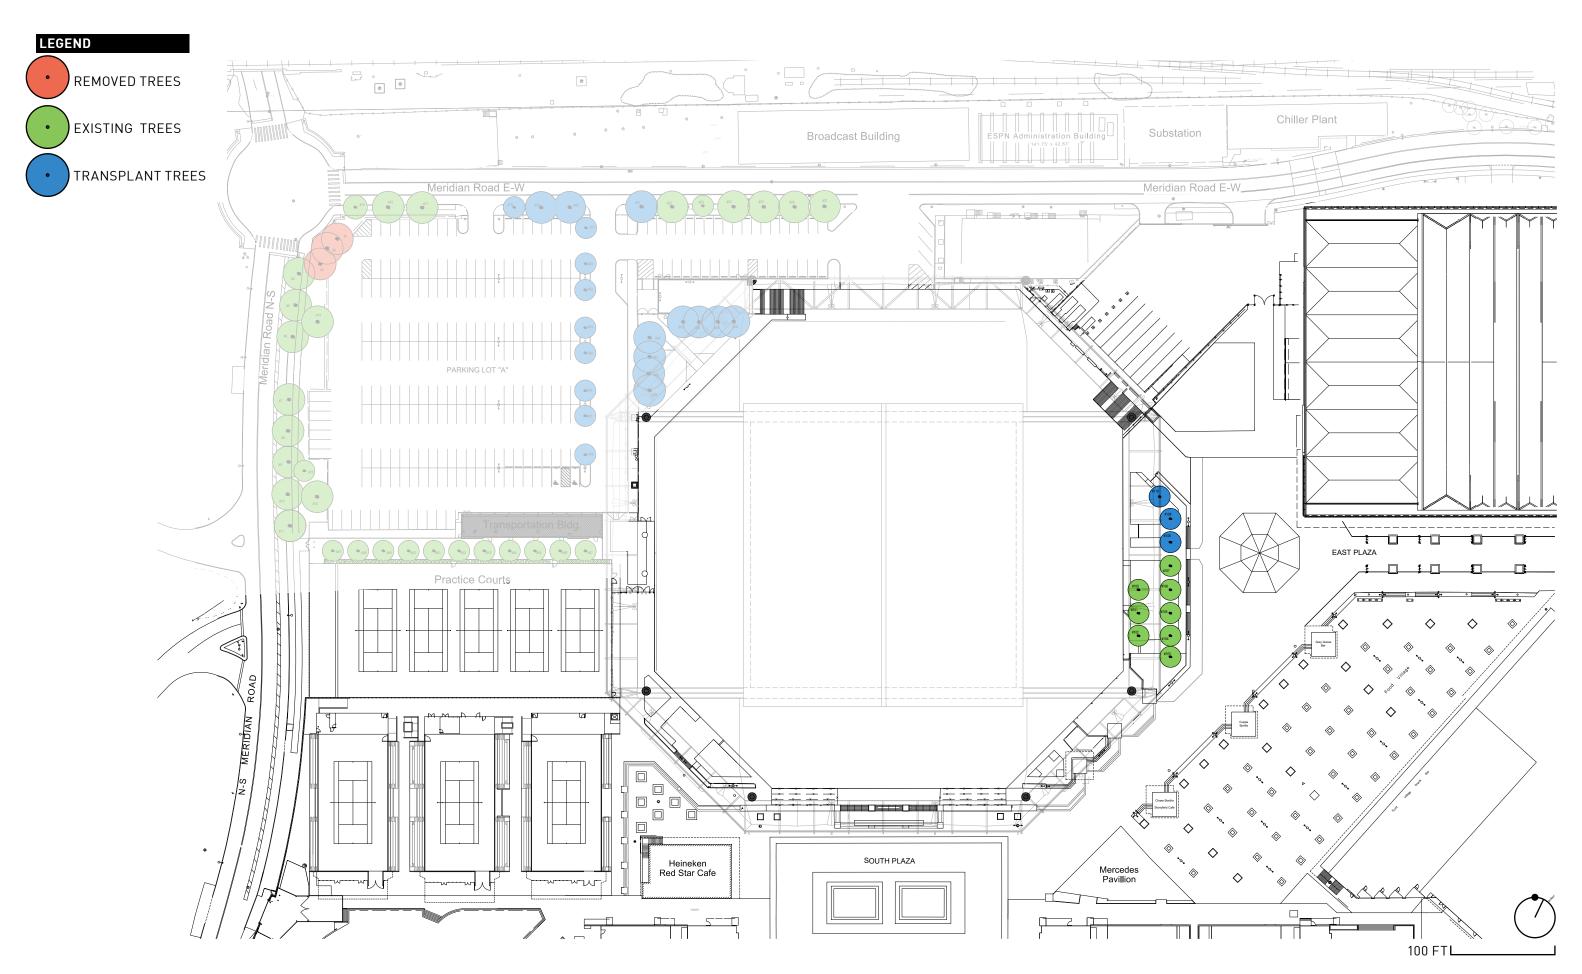

### TREE DISPOSITION SCHEDULE

| TREE ID# | SCIENTIFIC NAME           | COMMON NAME  | REMAIN | REMOVAL | TRANSPLANT | DIA. |
|----------|---------------------------|--------------|--------|---------|------------|------|
| 100      | Gled. triacanthos inermis | Honey Locust | х      |         |            | 8    |
| 101      | Gled. triacanthos inermis | Honey Locust | X      |         |            | 8    |
| 102      | Gled. triacanthos inermis | Honey Locust | Х      |         |            | 8    |
| 103      | Gled. triacanthos inermis | Honey Locust | х      |         |            | 8    |
| 104      | Gled. triacanthos inermis | Honey Locust | Х      |         |            | 8    |
| 105      | Gled. triacanthos inermis | Honey Locust | X      |         |            | 8    |
| 106      | Gled. triacanthos inermis | Honey Locust | Х      |         |            | 8    |
| 107      | Gled. triacanthos inermis | Honey Locust | X      |         |            | 8    |
| 108      | Gled. triacanthos inermis | Honey Locust | х      |         |            | 8    |
| 109      | Gled. triacanthos inermis | Honey Locust | Х      |         |            | 8    |
| 110      | Gled. triacanthos inermis | Honey Locust | X      |         |            | 8    |