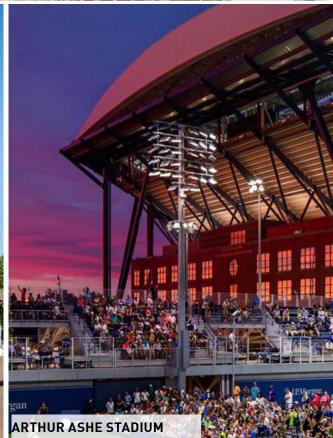

#### Material Synergy

Arthur Ashe Stadium is a historic venue with distinctive materials and expressive structural features. The proposed renovation focuses on re-defining the south entry by creating an iconic gateway that signifies entry to the stadium while creating new vantage points back to the Unisphere and the surrounding flushing meadows Corona Park. The materials chosen to clad the new architectural elements are lightweight materials such as metal panels, metal meshes and steel; all of which are already used on campus in a variety of ways. The metal panel application to Arthur Ashe reinforces the rich reds from the existing precast panels. The metal mesh is the distinctive difference that is used to create a distinction from the old. The final result is an iconic entry portal to the stadium that draws you in and allows guests to see out.