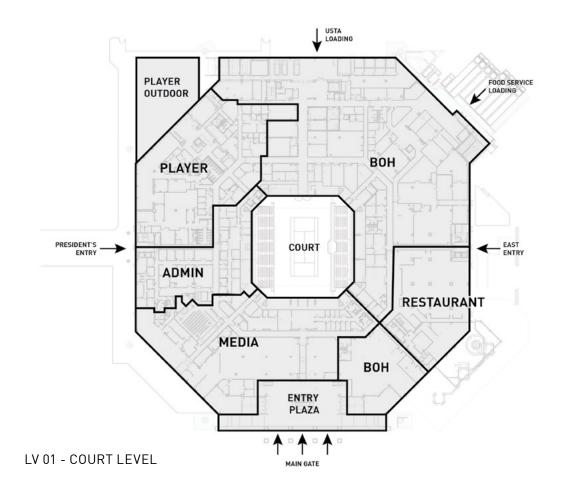

#### CIRCULATION

→ PREMIUM

→ GENERAL RESERVE

→ MEDIA

→ PLAYER

→ BOH/SERVICE

---- CONTROL LINE

PLAYER

PREMIUM TOILET ROOMS

F&B SPACES

COMMISSARY

RETAIL

MEDIA ADMIN

SERVICE/ CIRCULATION