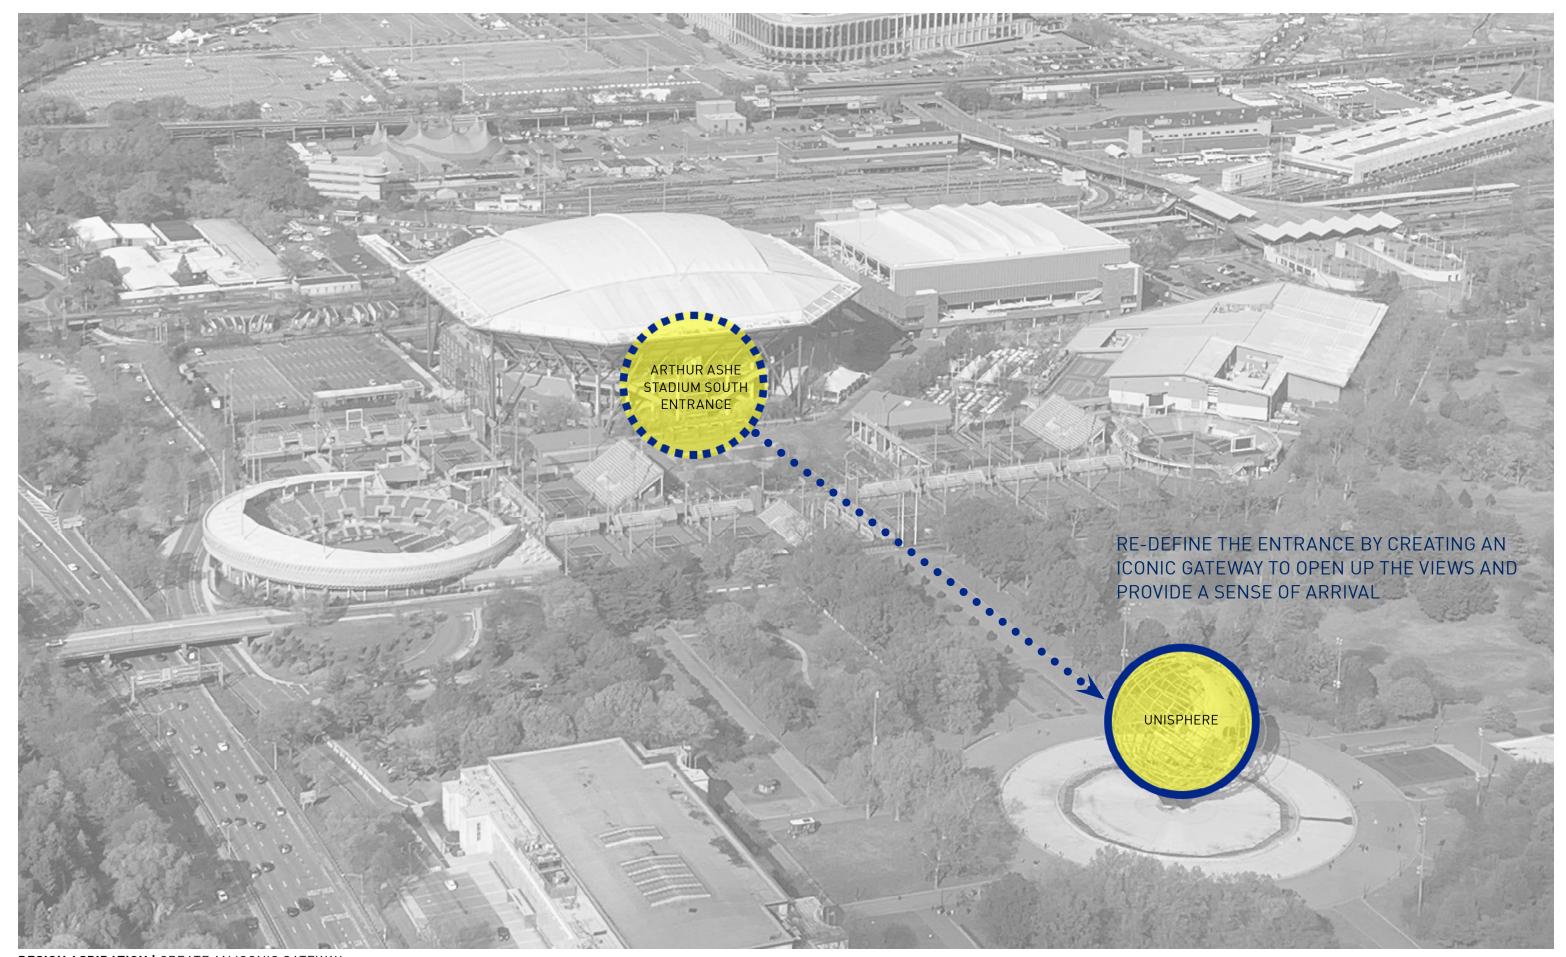

#### Material Synergy

Arthur Ashe Stadium is a historic venue with distinctive materials and expressive structural features. The proposed renovation focuses on re-defining the south entry by creating an iconic gateway that signifies entry to the stadium while creating new vantage points back to the Unisphere and the surrounding flushing meadows Corona Park. The materials chosen to clad the new architectural elements are lightweight materials such as metal panels, metal meshes and steel; all of which are already used on campus in a variety of ways. The metal panel application to Arthur Ashe reinforces the rich reds from the existing precast panels. The metal mesh is the distinctive difference that is used to create a distinction from the old. The final result is an iconic entry portal to the stadium that draws you in and allows guests to see out.

PRECEDENT PROJECTS

PERSPECTIVE | AERIAL VIEW OF SOUTH PORTAL AND EXPANSION