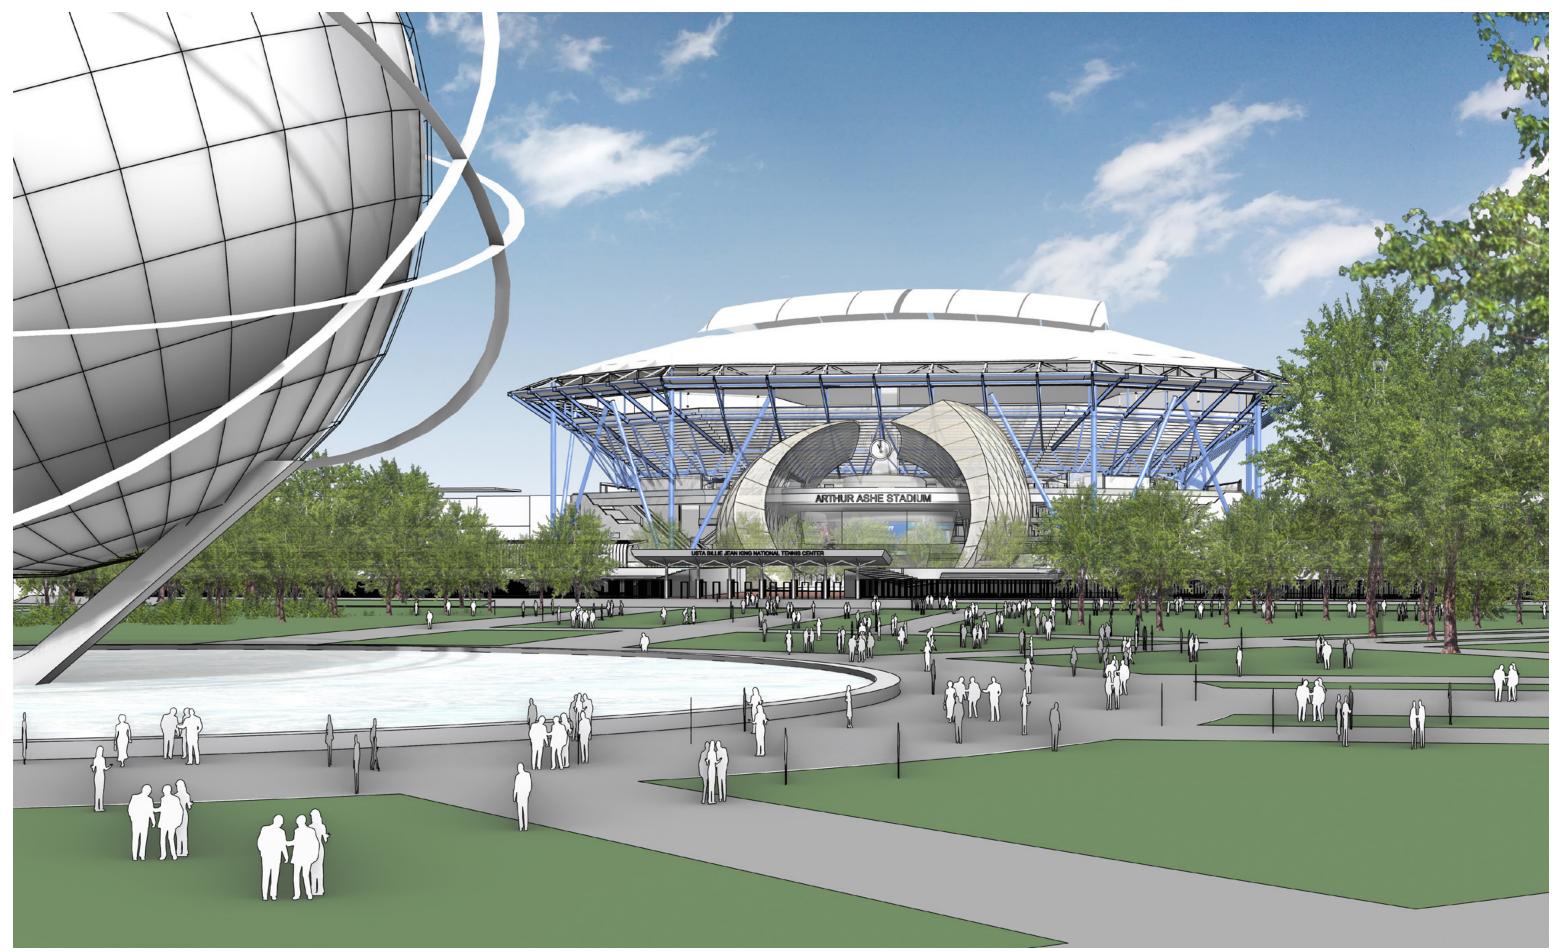

#### Material Synergy

Arthur Ashe Stadium is a historic venue with distinctive materials and expressive structural features. The proposed renovation focuses on re-defining the south entry by creating an iconic gateway that signifies entry to the stadium while creating new vantage points back to the Unisphere and the surrounding flushing meadows Corona Park. The materials chosen to clad the new architectural elements are lightweight materials such as metal panels, metal meshes and steel; all of which are already used on campus in a variety of ways. The metal panel application to Arthur Ashe reinforces the rich reds from the existing precast panels. The metal mesh is the distinctive difference that is used to create a distinction from the old. The final result is an iconic entry portal to the stadium that draws you in and allows guests to see out.

PRECEDENT PROJECTS

PERSPECTIVE | AERIAL VIEW OF SOUTH PORTAL AND EXPANSION