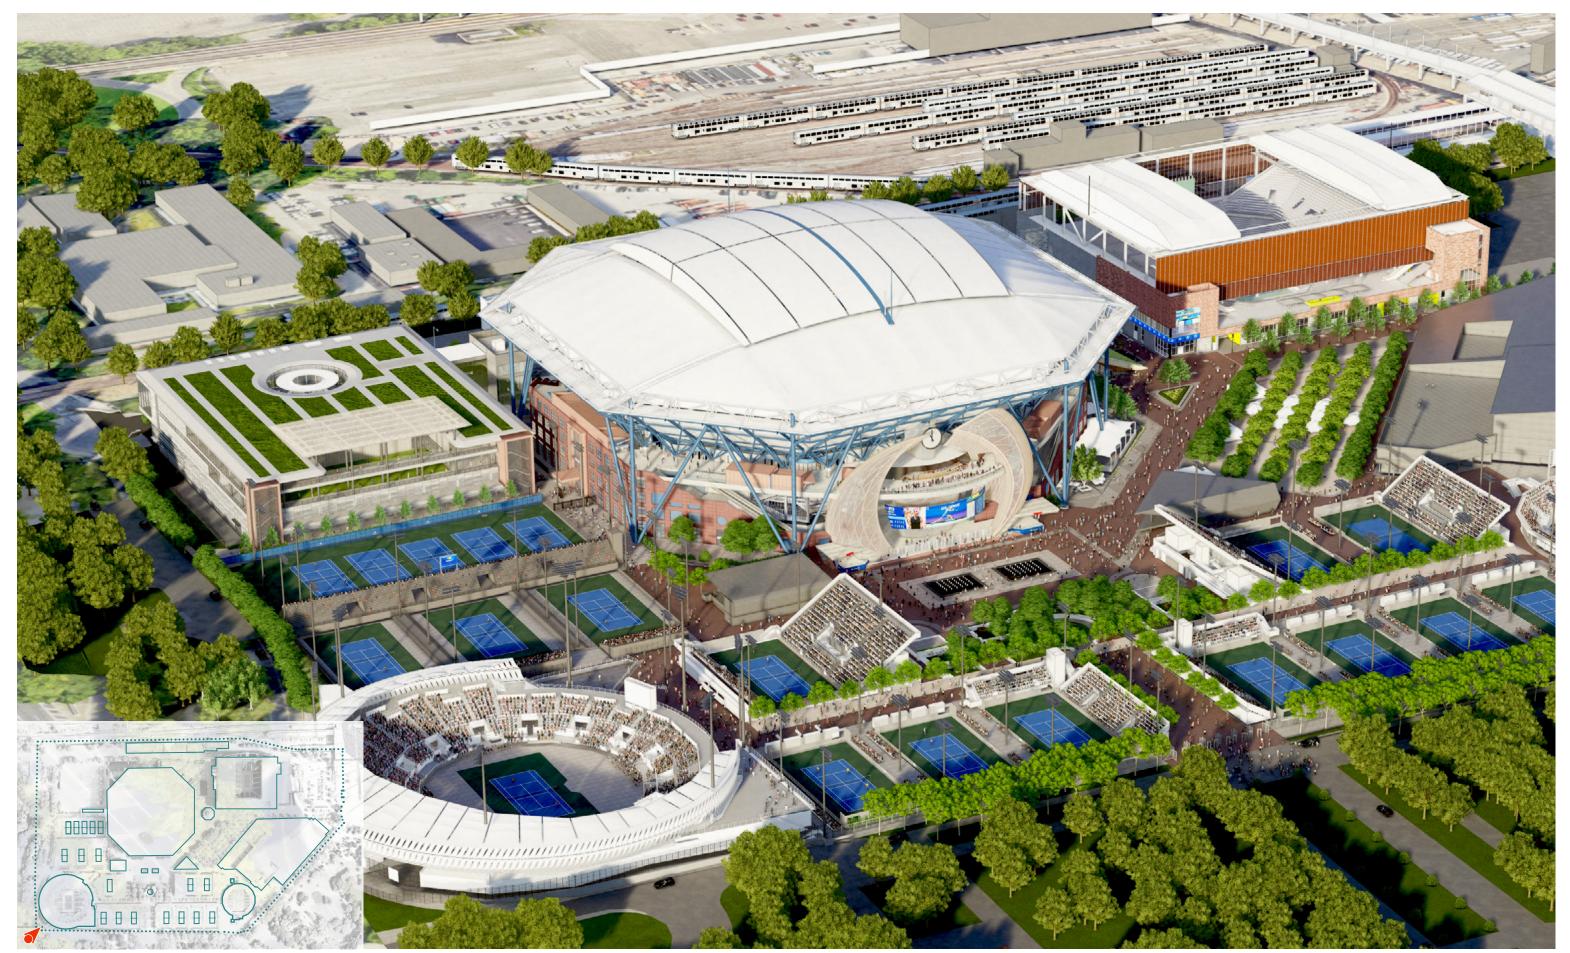

MATTHEW L. ROSSETTI ARCHITECT PC | ARCHITECT OF RECORD

Studio Libeskind

STUDIO LIBESKIND | DESIGN ARCHITECT

RGR Landscape

**RGR LANDSCAPE | LANDSCAPE ARCHITECT** 



DE BRUIN ENGINEERING PC | CIVIL ENGINEER



WSP | STRUCTURAL ENGINEER



ME ENGINEERS | MEP ENGINEERS



# **USTA CAMPUS MASTER PLAN VISION:**

A HOLISTIC CAMPUS SETTING THAT EMBODIES THE SPIRIT OF 'SPECTACLE ON A GLOBAL STAGE' WITHIN THE CONSTRUCT OF NEW YORK CITY THAT IMPACTS GUESTS AND PLAYERS ALIKE BOTH EMOTIONALLY AND PHYSICALLY.











# **EXISTING CONDITION**





LV 03 - MEZZANINE LEVEL



LV 02 - CLUB LEVEL



LV 04 - PROMENADE LEVEL





















August 12th, 2024 · PRELIMINARY REVIEW · ARTHUR ASHE RENOVATIONS

15











August 12th, 2024 · PRELIMINARY REVIEW · ARTHUR ASHE RENOVATIONS 20









August 12th, 2024 · PRELIMINARY REVIEW · ARTHUR ASHE RENOVATIONS 22





## **Schematic Structural Framing Narrative:**

- 1. Gateway structures to be independent from the stadium owing to the wind & seismic considerations, especially displacement/deflections in the N-S direction.
- 2. Continue structural frames through floor slab at promenade level with soft joints.
- 3. Structure members to be 6" round steel pipes typical, with the lower portions to be 7"-8" round steel pipes.
- 4. Add horizontal members within the forms to create "triangulation" to stabilize the structures.
- 5. At the bottom cutout/overhangs over the ramp/ stair/