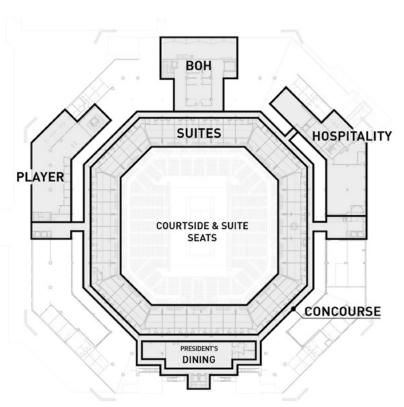

### CIRCULATION

→ PREMIUM

→ GENERAL RESERVE

→ MEDIA

→ PLAYER

→ BOH/SERVICE

---- CONTROL LINE

PLAYER

PREMIUM

TOILET ROOMS F&B SPACES

COMMISSARY

RETAIL

MEDIA

ADMIN

SERVICE/ CIRCULATION