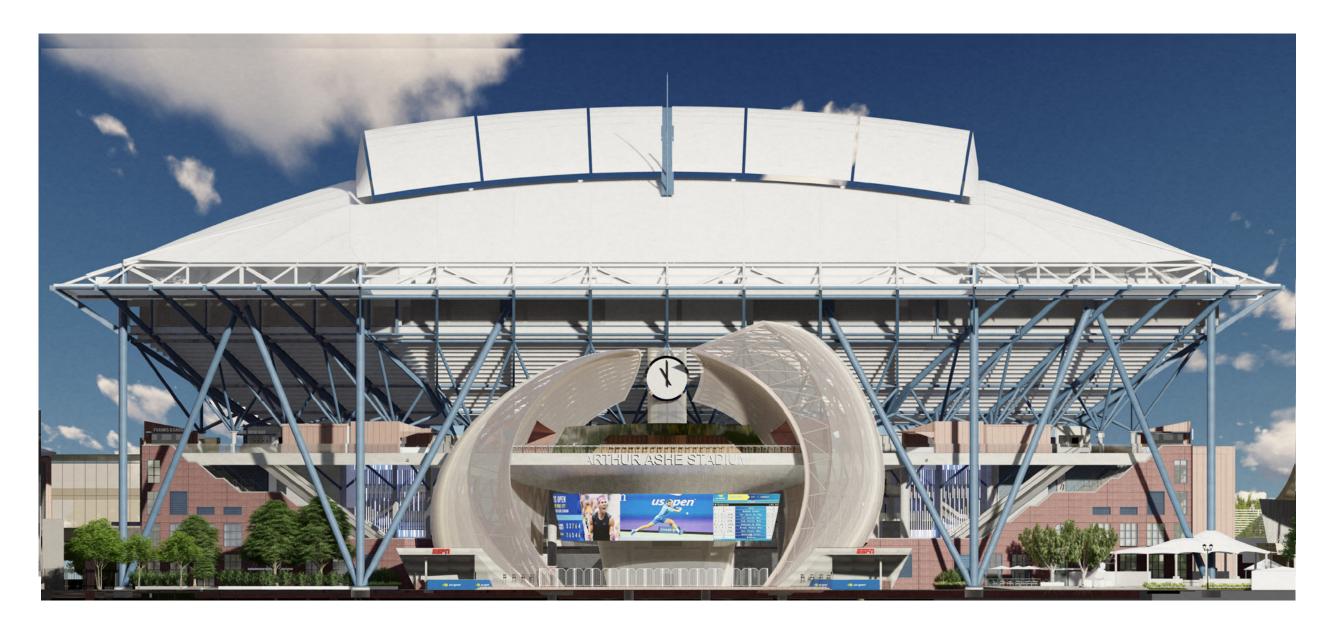

#### Material Synergy

Arthur Ashe Stadium is a historic venue with distinctive materials and expressive structural features. The proposed renovation focuses on re-defining the south entry by creating an iconic gateway that signifies entry to the stadium while creating new vantage points back to the Unisphere and the surrounding flushing meadows Corona Park. The materials chosen to clad the new architectural elements are lightweight materials such as metal panels, metal meshes and steel; all of which are already used on campus in a variety of ways. The metal panel application to Arthur Ashe reinforces the rich reds from the existing precast panels. The metal mesh is the distinctive difference that is used to create a distinction from the old. The final result is an iconic entry portal to the stadium that draws you in and allows guests to see out.

### Campus Design Patterns

As the primary building, Arthur Ashe Stadium defines the design palate for stadiums on campus. In the proposed design, the existing and distinct terracotta, glass and blue steel are strengthened by use of flat metal panels and the bright metal mesh.

PRECEDENT PROJECTS

PERSPECTIVE | AERIAL VIEW OF SOUTH PORTAL AND EXPANSION