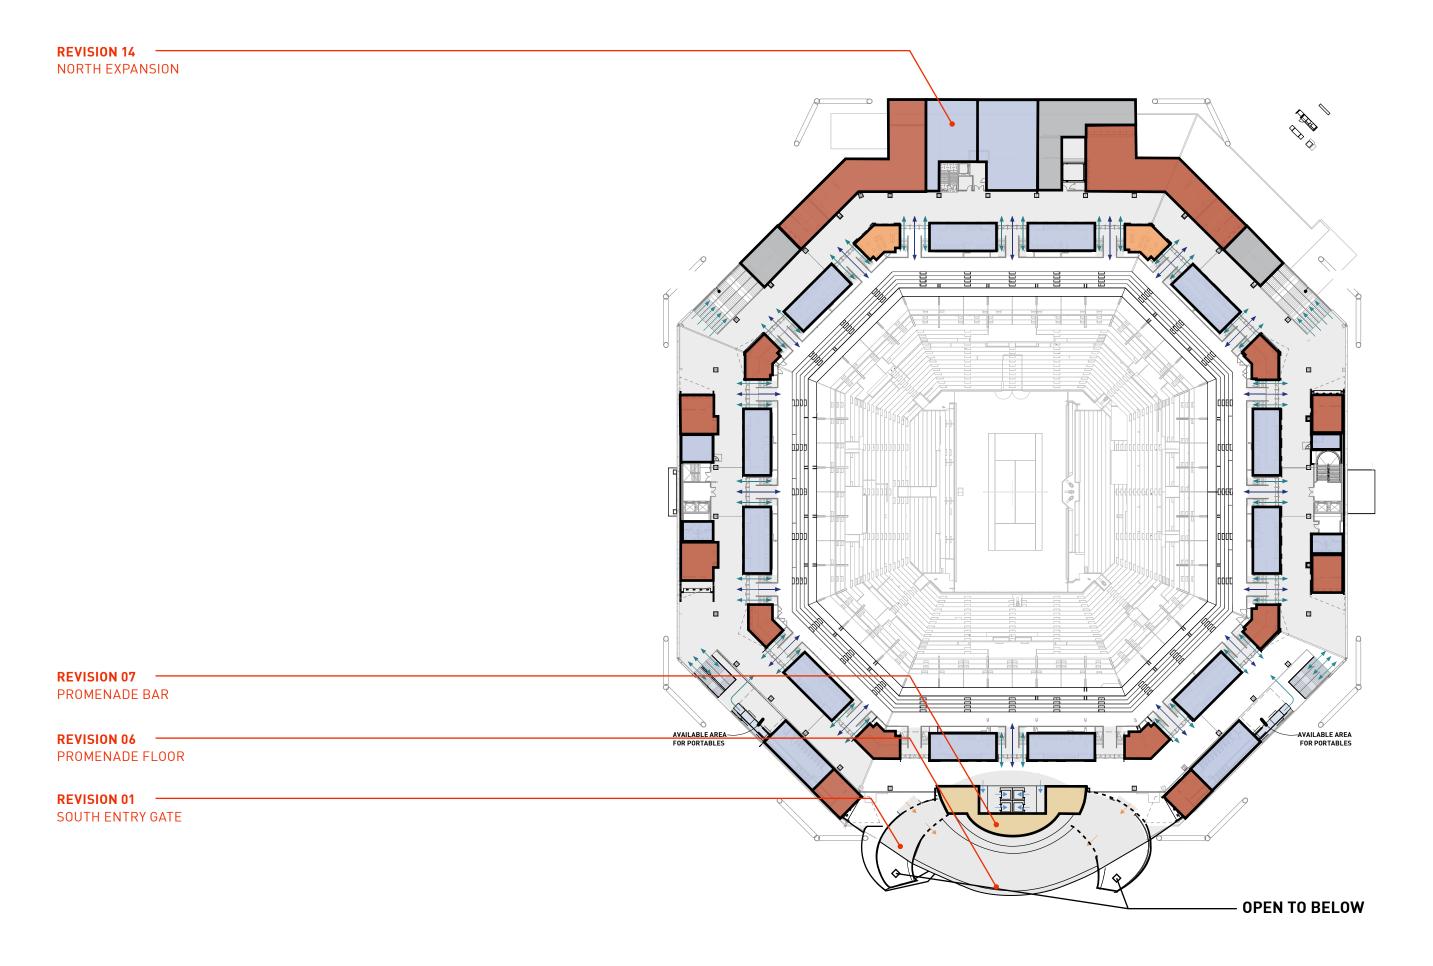

SOUTH ENTRY GATE

REVISION 12 -

SIGNAGE ARRANGEMENT

**REVISION 06** 

PROMENADE FLOOR

REVISION 05 -

STAIR TOWER AND VIDEO BOARD

REVISION 04 -

BROADCAST BOOTHS

REVISION 09 —

METAL MESH AND LIGHTWEIGHT STEEL FRAMING

REVISION 07 -

PROMENADE BAR

REVISION 06 -

PROMENADE FLOOR

REVISION 14 -

NORTH EXPANSION

REVISION 10 —

RED-BROWN METAL PANEL

REVISION 14 -

NORTH EXPANSION

REVISION 08 —

EAST AND WEST GATES

REVISION 02 —