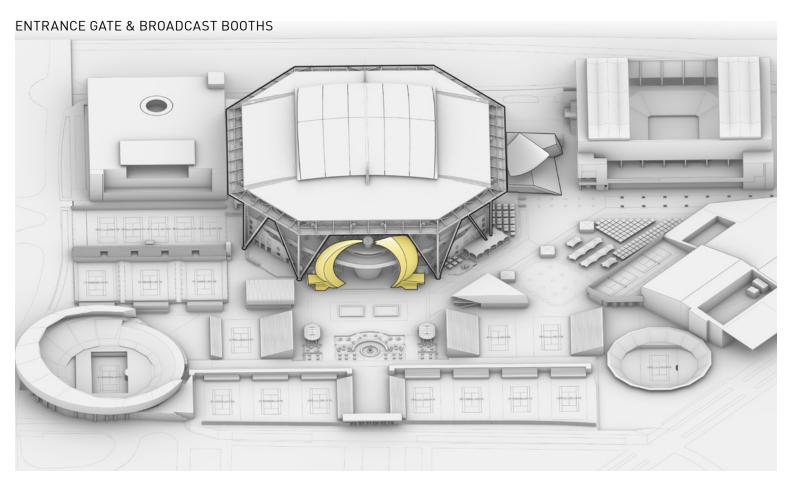

MATTHEW L. ROSSETTI ARCHITECT PC | ARCHITECT OF RECORD

Studio Libeskind

STUDIO LIBESKIND | DESIGN ARCHITECT

RGR Landscape

**RGR LANDSCAPE | LANDSCAPE ARCHITECT** 



DE BRUIN ENGINEERING PC | CIVIL ENGINEER



WSP | STRUCTURAL ENGINEER



ME ENGINEERS | MEP ENGINEERS



# **USTA CAMPUS MASTER PLAN VISION:**

A HOLISTIC CAMPUS SETTING THAT EMBODIES THE SPIRIT OF 'SPECTACLE ON A GLOBAL STAGE' WITHIN THE CONSTRUCT OF NEW YORK CITY THAT IMPACTS GUESTS AND PLAYERS ALIKE BOTH EMOTIONALLY AND PHYSICALLY.











# **EXISTING CONDITION**





LV 03 - MEZZANINE LEVEL



LV 02 - CLUB LEVEL



LV 04 - PROMENADE LEVEL





















August 12th, 2024 · PRELIMINARY REVIEW · ARTHUR ASHE RENOVATIONS

15











August 12th, 2024 · PRELIMINARY REVIEW · ARTHUR ASHE RENOVATIONS 20









August 12th, 2024 · PRELIMINARY REVIEW · ARTHUR ASHE RENOVATIONS 22





## **Schematic Structural Framing Narrative:**

- 1. Gateway structures to be independent from the stadium owing to the wind & seismic considerations, especially displacement/deflections in the N-S direction.
- 2. Continue structural frames through floor slab at promenade level with soft joints.
- 3. Structure members to be 6" round steel pipes typical, with the lower portions to be 7"-8" round steel pipes.
- 4. Add horizontal members within the forms to create "triangulation" to stabilize the structures.
- 5. At the bottom cutout/overhangs over the ramp/ stai