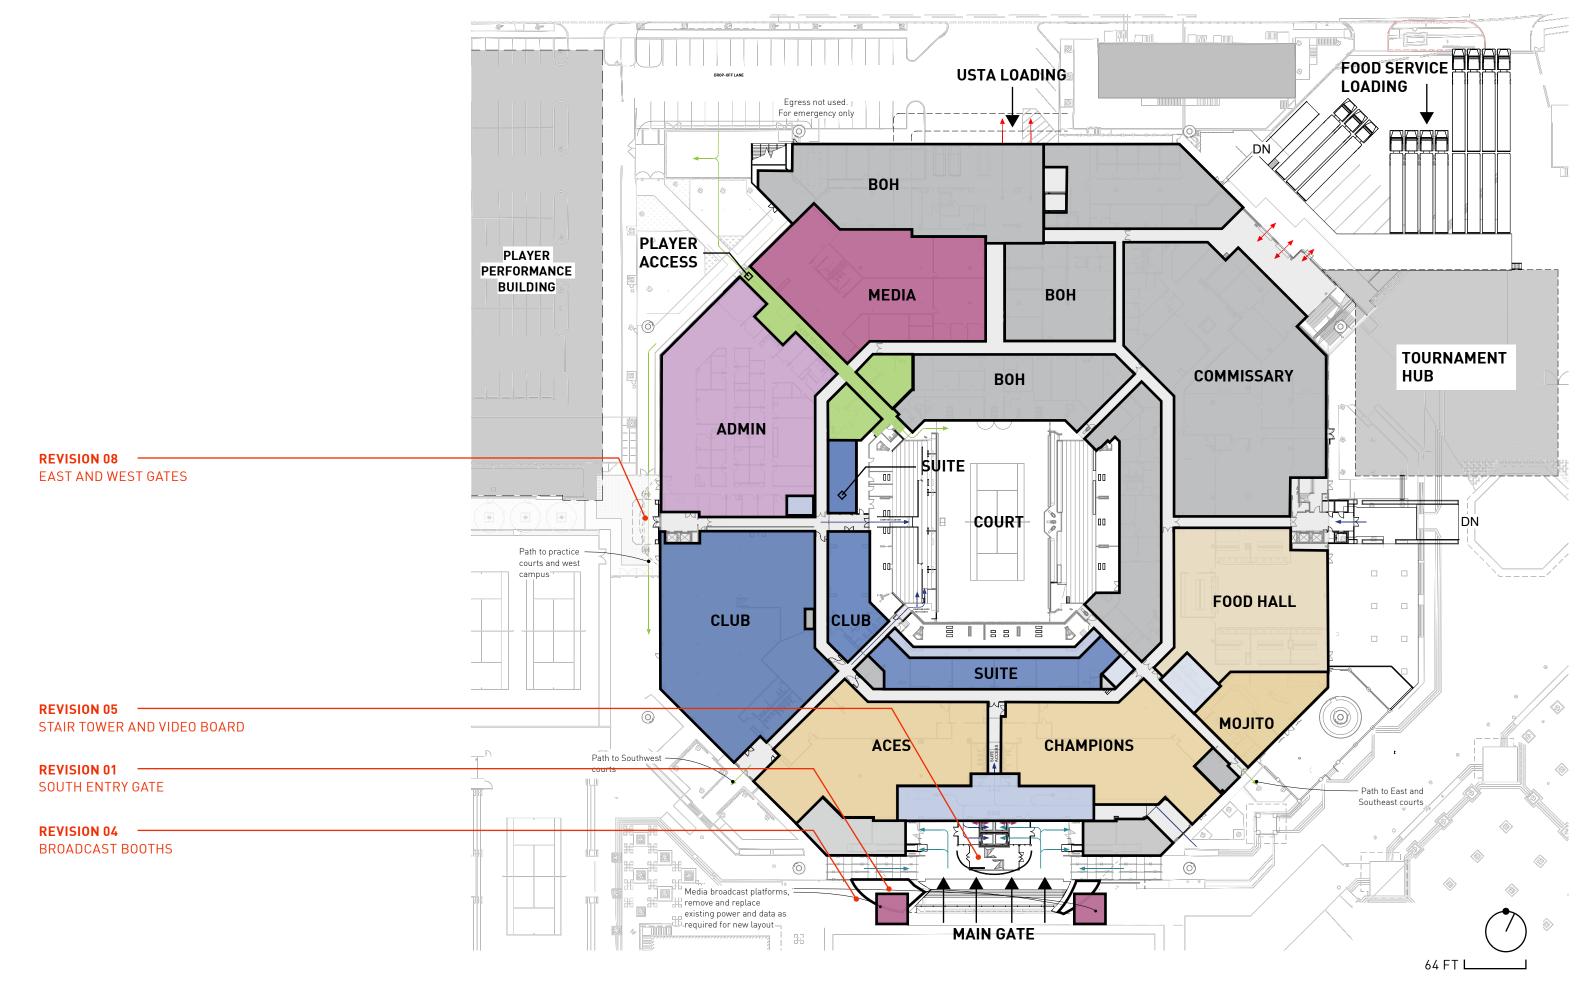

#### CIRCULATION

→ PREMIUM

→ GENERAL RESERVE

→ MEDIA

→ PLAYER

→ BOH/SERVICE

---- CONTROL LINE

PLAYER

PREMIUM TOILET ROOMS

F&B SPACES

COMMISSARY

RETAIL

MEDIA ADMIN

SERVICE/ CIRCULATION

PROMENADE BAR

REVISION 03 -

ENLARGE AND RELOCATE CLOCK

REVISION 06 —

PROMENADE FLOOR

REVISION 01 -

SOUTH ENTRY GATE

REVISION 02

REMOVED ARCHITECTURAL FINS

REVISION 10 —

RED-BROWN METAL PANEL

REVISION 08 -

EAST AND WEST GATES

REVISION 05 —

STAIR TOWER AND VIDEO BOARD

REVISION 04 -

BROADCAST BOOTHS

REVISION 09 —

METAL MESH AND LIGHTWEIGHT STEEL FRAMING

REVISION 03 ——

ENLARGE AND RELOCATE CLOCK

REVISION 09 —

METAL MESH AND LIGHTWEIGHT STEEL FRAMING

REVISION 01 -