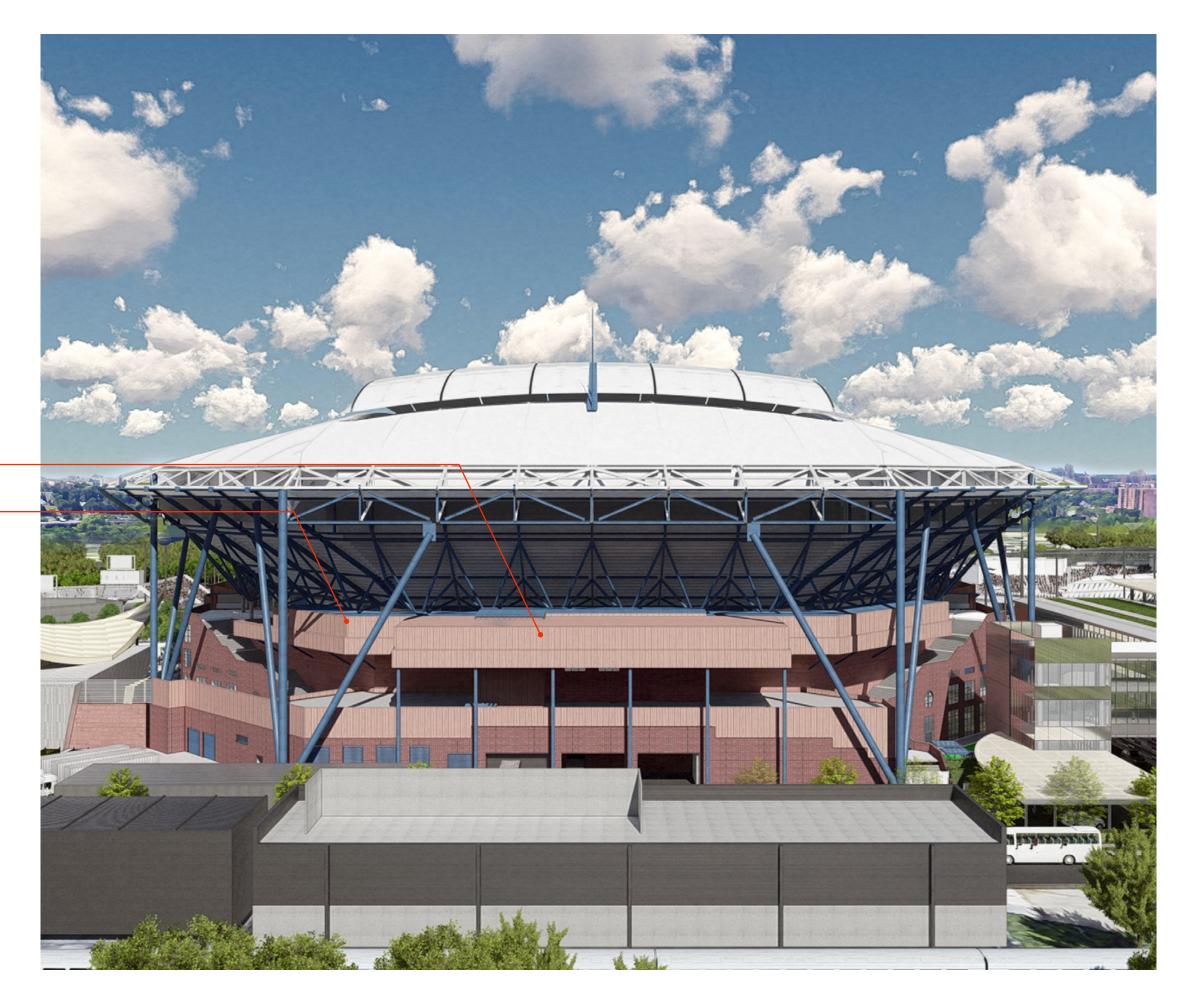

PROMENADE BAR

REVISION 03 -

ENLARGE AND RELOCATE CLOCK

REVISION 06 —

PROMENADE FLOOR

REVISION 01 -

SOUTH ENTRY GATE

REVISION 02

REMOVED ARCHITECTURAL FINS

REVISION 10 —

RED-BROWN METAL PANEL

REVISION 08 -

EAST AND WEST GATES

REVISION 05 —

STAIR TOWER AND VIDEO BOARD

REVISION 04 -

BROADCAST BOOTHS

REVISION 09 —

METAL MESH AND LIGHTWEIGHT STEEL FRAMING

REVISION 03 ——

ENLARGE AND RELOCATE CLOCK

REVISION 09 —

METAL MESH AND LIGHTWEIGHT STEEL FRAMING

REVISION 01 -

SOUTH ENTRY GATE

REVISION 12 -

SIGNAGE ARRANGEMENT

**REVISION 06** 

PROMENADE FLOOR

REVISION 05 -

STAIR TOWER AND VIDEO BOARD

REVISION 04 -

BROADCAST BOOTHS

REVISION 09 —

METAL MESH AND LIGHTWEIGHT STEEL FRAMING

REVISION 07 -

PROMENADE BAR

REVISION 06 -

PROMENADE FLOOR

REVISION 14 -

NORTH EXPANSION

REVISION 10 —

RED-BROWN METAL PANEL

REVISION 14 -

NORTH EXPANSION

REVISION 08 —

EAST AND WEST GATES

REVISION 02 —

REMOVED ARCHITECTURAL FINS

REVISION 10 -

RED-BROWN METAL PANEL

REVISION 01 —

SOUTH ENTRY GATE

REVISION 14 -

NORTH EXPANSION

REVISION 10 -

RED-BROWN METAL PANEL

REVISION 08

EAST AND WEST GATES

REVISION 01 -

SOUTH ENTRY GATE

**REVISION 02** 

REMOVE ARCHITECTURAL FINS

REVISION 08 —

EAST AND WEST GATES

REVISION 10 -

RED-BROWN METAL PANEL

REVISION 14 —

NORTH EXPANSION