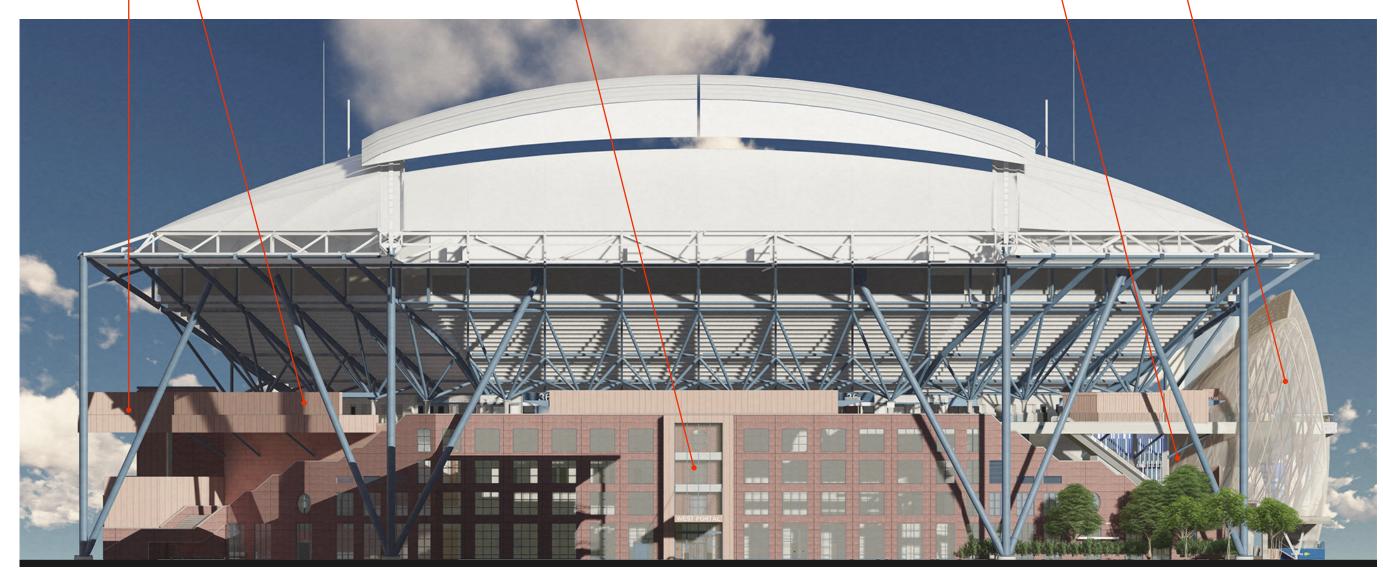

## **Schematic Structural Framing Narrative:**

- 1. Gateway structures to be independent from the stadium owing to the wind & seismic considerations, especially displacement/deflections in the N-S direction.
- 2. Continue structural frames through floor slab at promenade level with soft joints.
- 3. Structure members to be 6" round steel pipes typical, with the lower portions to be 7"-8" round steel pipes.
- 4. Add horizontal members within the forms to create "triangulation" to stabilize the structures.
- 5. At the bottom cutout/overhangs over the ramp/ stair/escalators, add 10"-12" columns at the demising walls between ramp and grand stairs/broadcast booths.