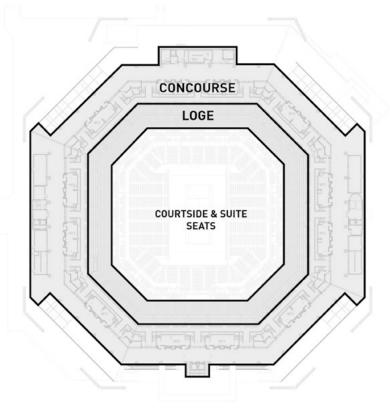

### CIRCULATION

→ PREMIUM

→ GENERAL RESERVE

→ MEDIA

→ PLAYER

→ BOH/SERVICE

---- CONTROL LINE

# PLAYER PREMIUM

TOILET ROOMS

F&B SPACES

COMMISSARY

RETAIL MEDIA

ADMIN

SERVICE/ CIRCULATION