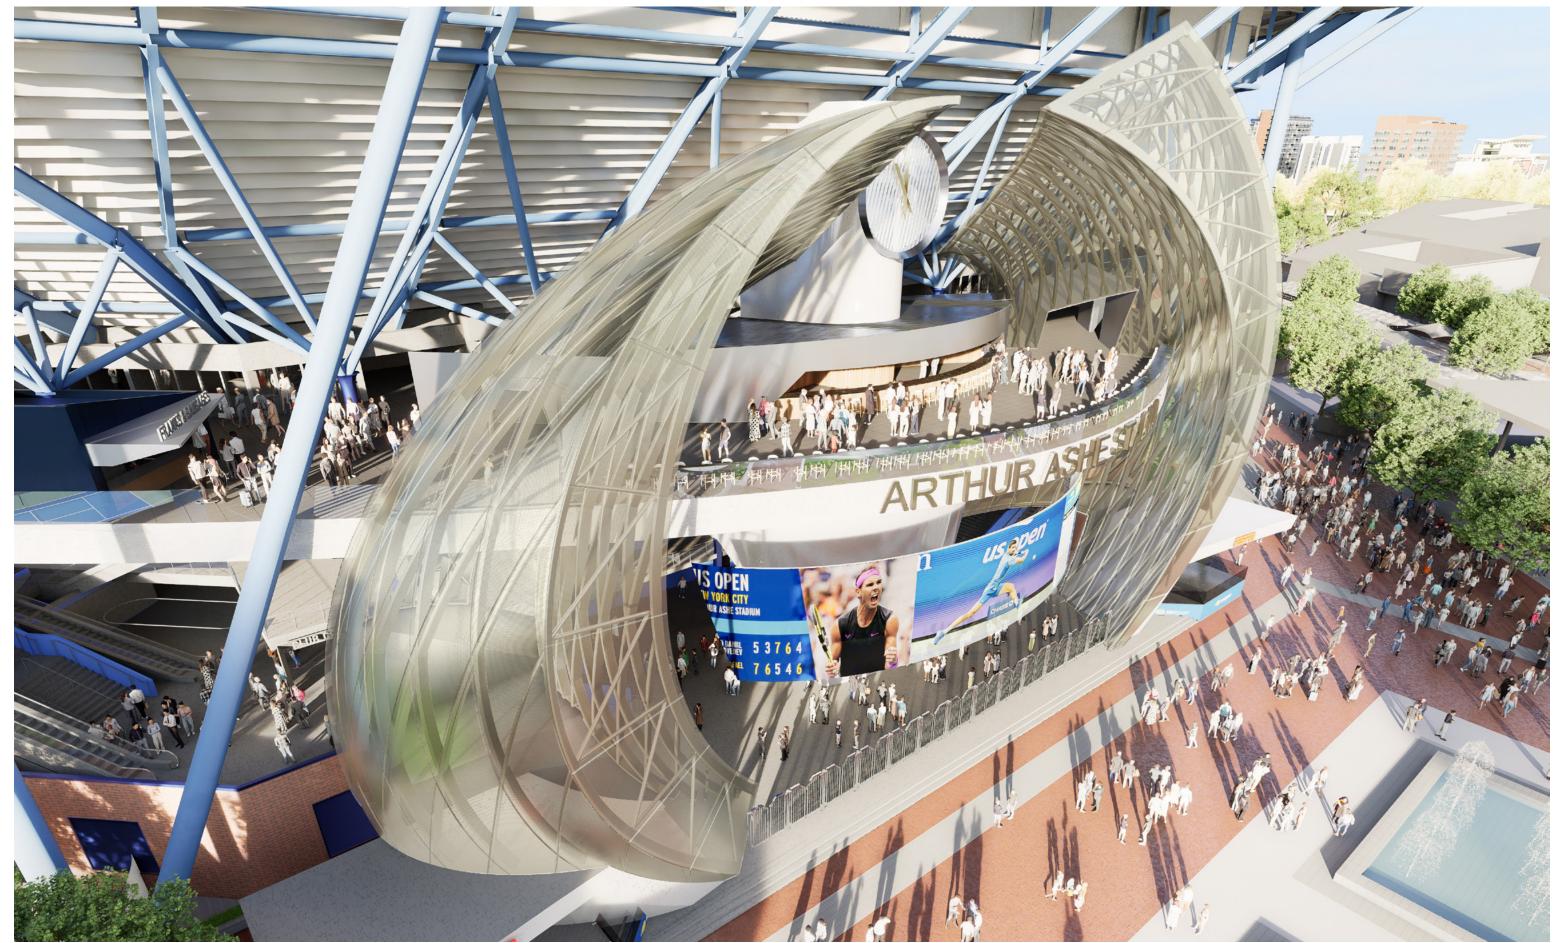

#### Material Synergy

Arthur Ashe Stadium is a historic venue with distinctive materials and expressive structural features. The proposed renovation focuses on re-defining the south entry by creating an iconic gateway that signifies entry to the stadium while creating new vantage points back to the Unisphere and the surrounding flushing meadows Corona Park. The materials chosen to clad the new architectural elements are lightweight materials such as metal panels, metal meshes and steel; all of which are already used on campus in a variety of ways. The metal panel application to Arthur Ashe reinforces the rich reds from the existing precast panels. The metal mesh is the distinctive difference that is used to create a distinction from the old. The final result is an iconic entry portal to the stadium that draws you in and allows guests to see out.

PRECEDENT PROJECTS

PERSPECTIVE | AERIAL VIEW OF SOUTH PORTAL AND EXPANSION