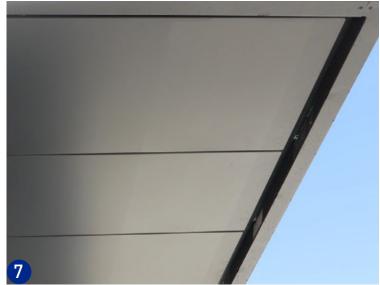

#### Material Synergy

Arthur Ashe Stadium is a historic venue with distinctive materials and expressive structural features. The proposed renovation focuses on re-defining the south entry by creating an iconic gateway that signifies entry to the stadium while creating new vantage points back to the Unisphere and the surrounding flushing meadows Corona Park. The materials chosen to clad the new architectural elements are lightweight materials such as metal panels, metal meshes and steel; all of which are already used on campus in a variety of ways. The metal panel application to Arthur Ashe reinforces the rich reds from the existing precast panels. The metal mesh is the distinctive difference that is used to create a distinction from the old. The final result is an iconic entry portal to the stadium that draws you in and allows guests to see out.

### Campus Design Patterns

As the primary building, Arthur Ashe Stadium defines the design palate for stadiums on campus. In the proposed design, the existing and distinct terracotta, glass and blue steel are strengthened by use of flat metal panels and the bright metal mesh.

MANUFACTURER ALUCOBOND **ALUCOBOND PLUS CADET GREY** 

METAL PLANKING

@ SOFFIT + CEILING

**MATERIAL** LIGHT WEIGHT STEEL FRAMING

MANUFACTURER TBD **PRODUCT** TBD

COLOR SW7005 PURE WHITE LOCATION **@ SOUTH PORTAL** 