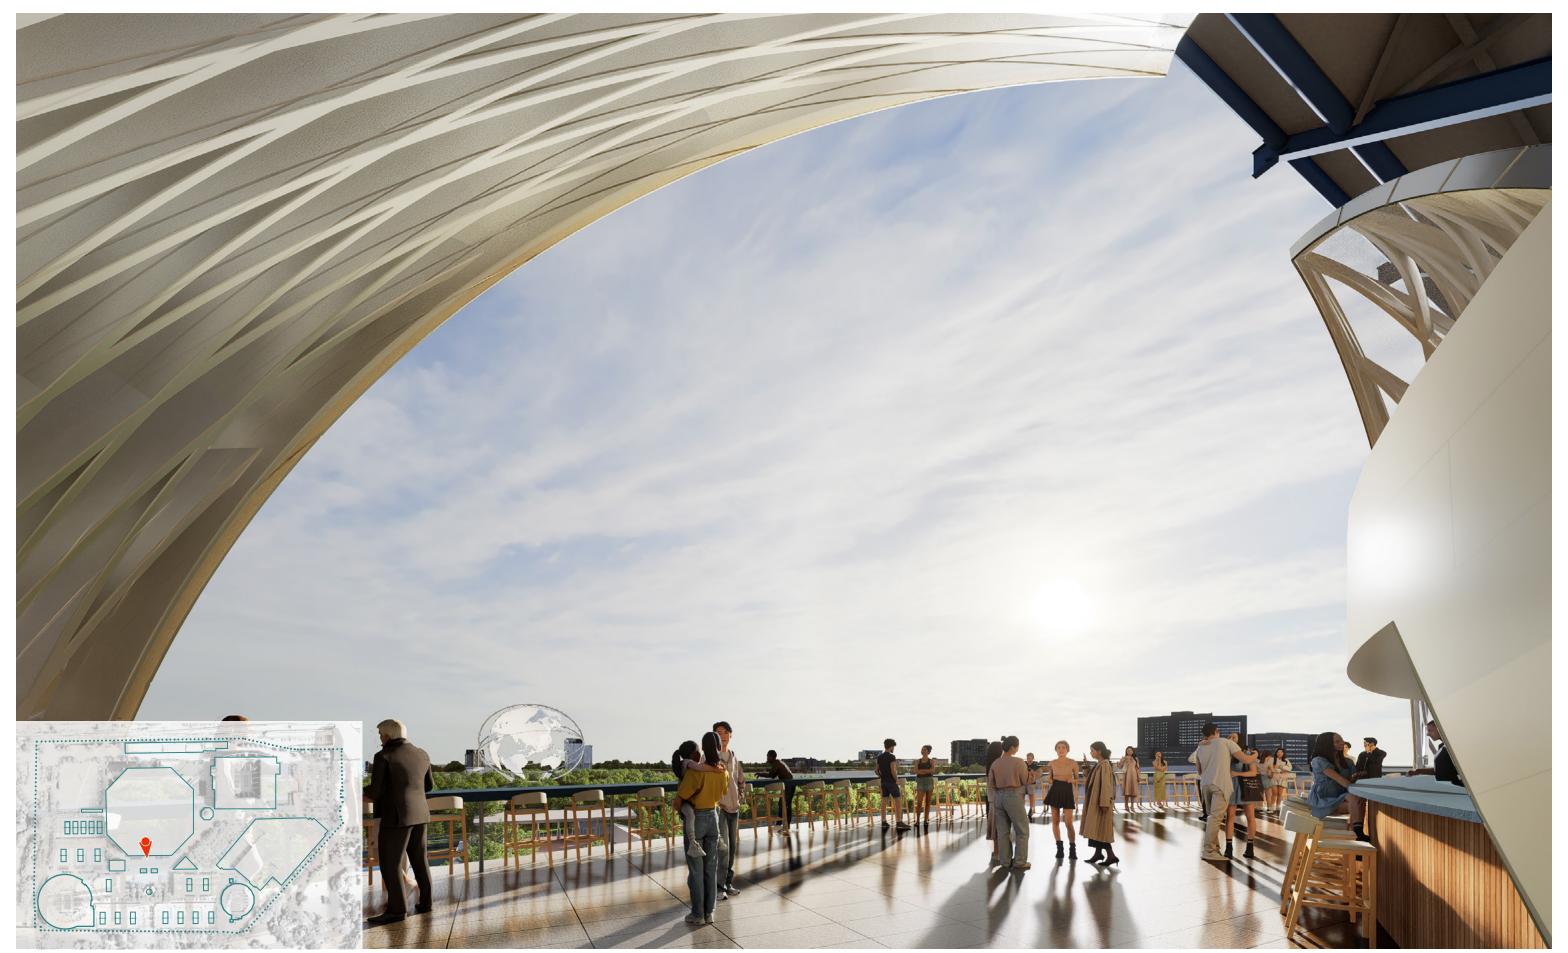

#### Material Synergy

Arthur Ashe Stadium is a historic venue with distinctive materials and expressive structural features. The proposed renovation focuses on re-defining the south entry by creating an iconic gateway that signifies entry to the stadium while creating new vantage points back to the Unisphere and the surrounding flushing meadows Corona Park. The materials chosen to clad the new architectural elements are lightweight materials such as metal panels, metal meshes and steel; all of which are already used on campus in a variety of ways. The metal panel application to Arthur Ashe reinforces the rich reds from the existing precast panels. The metal mesh is the distinctive difference that is used to create a distinction from the old. The final result is an iconic entry portal to the stadium that draws you in and allows guests to see out.

### Campus Design Patterns

As the primary building, Arthur Ashe Stadium defines the design palate for stadiums on campus. In the proposed design, the existing and distinct terracotta, glass and blue steel are strengthened by use of flat metal panels and the bright metal mesh.