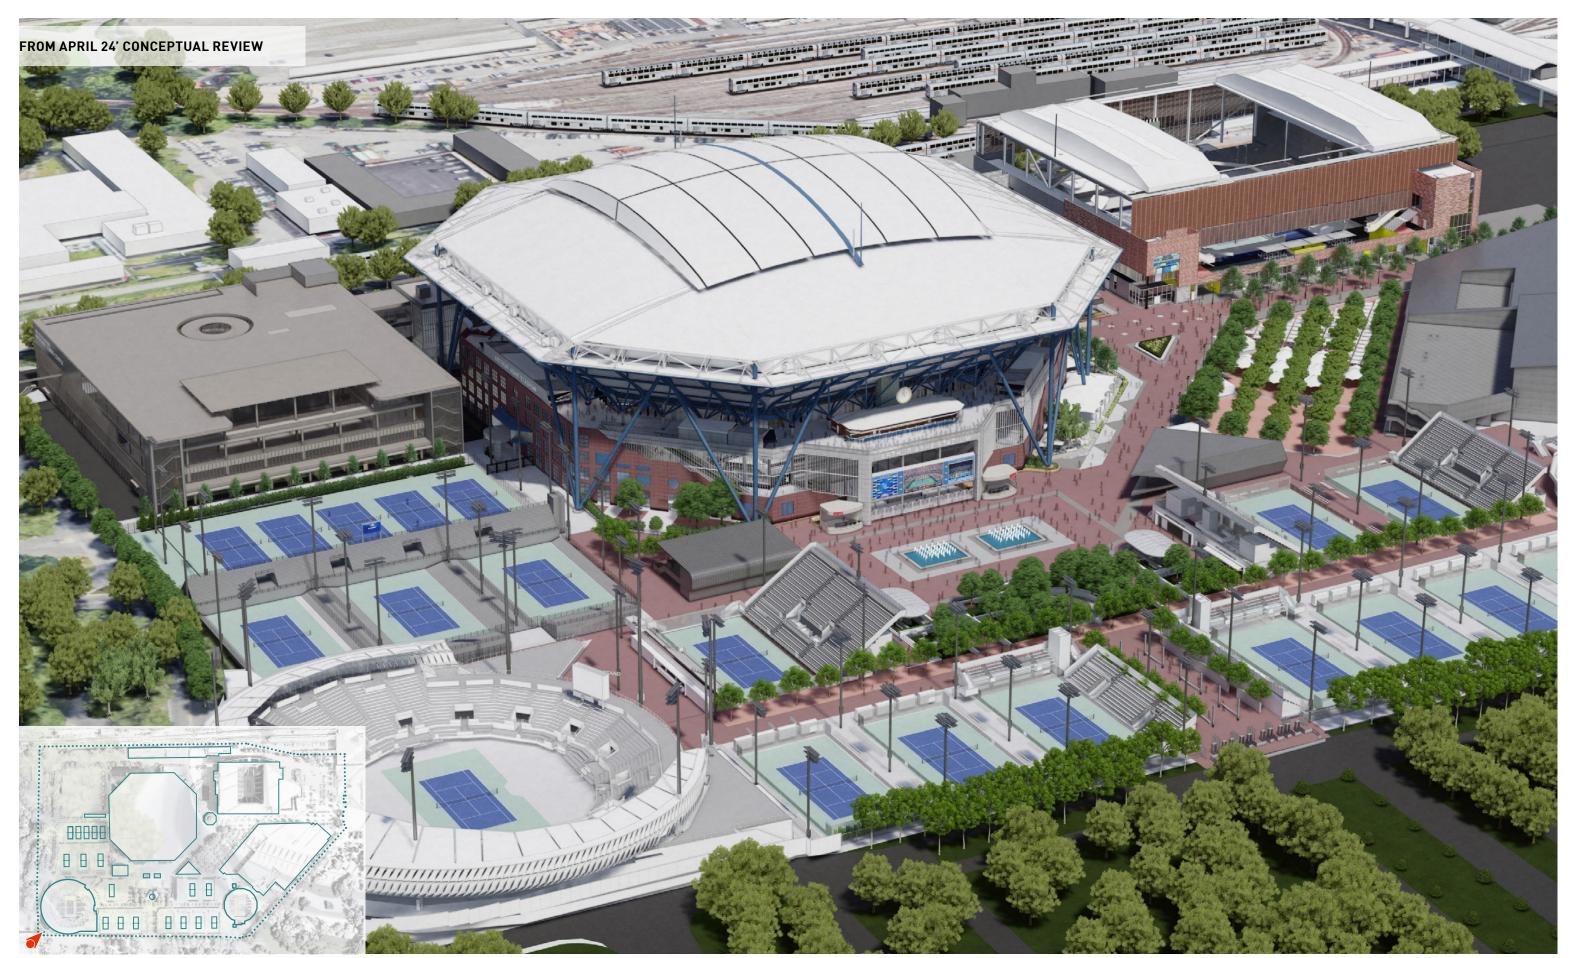

# **EXISTING CONDITION**

LV 03 - MEZZANINE LEVEL

LV 02 - CLUB LEVEL

LV 04 - PROMENADE LEVEL

August 12th, 2024 · PRELIMINARY REVIEW · ARTHUR ASHE RENOVATIONS

15

August 12th, 2024 · PRELIMINARY REVIEW · ARTHUR ASHE RENOVATIONS 20