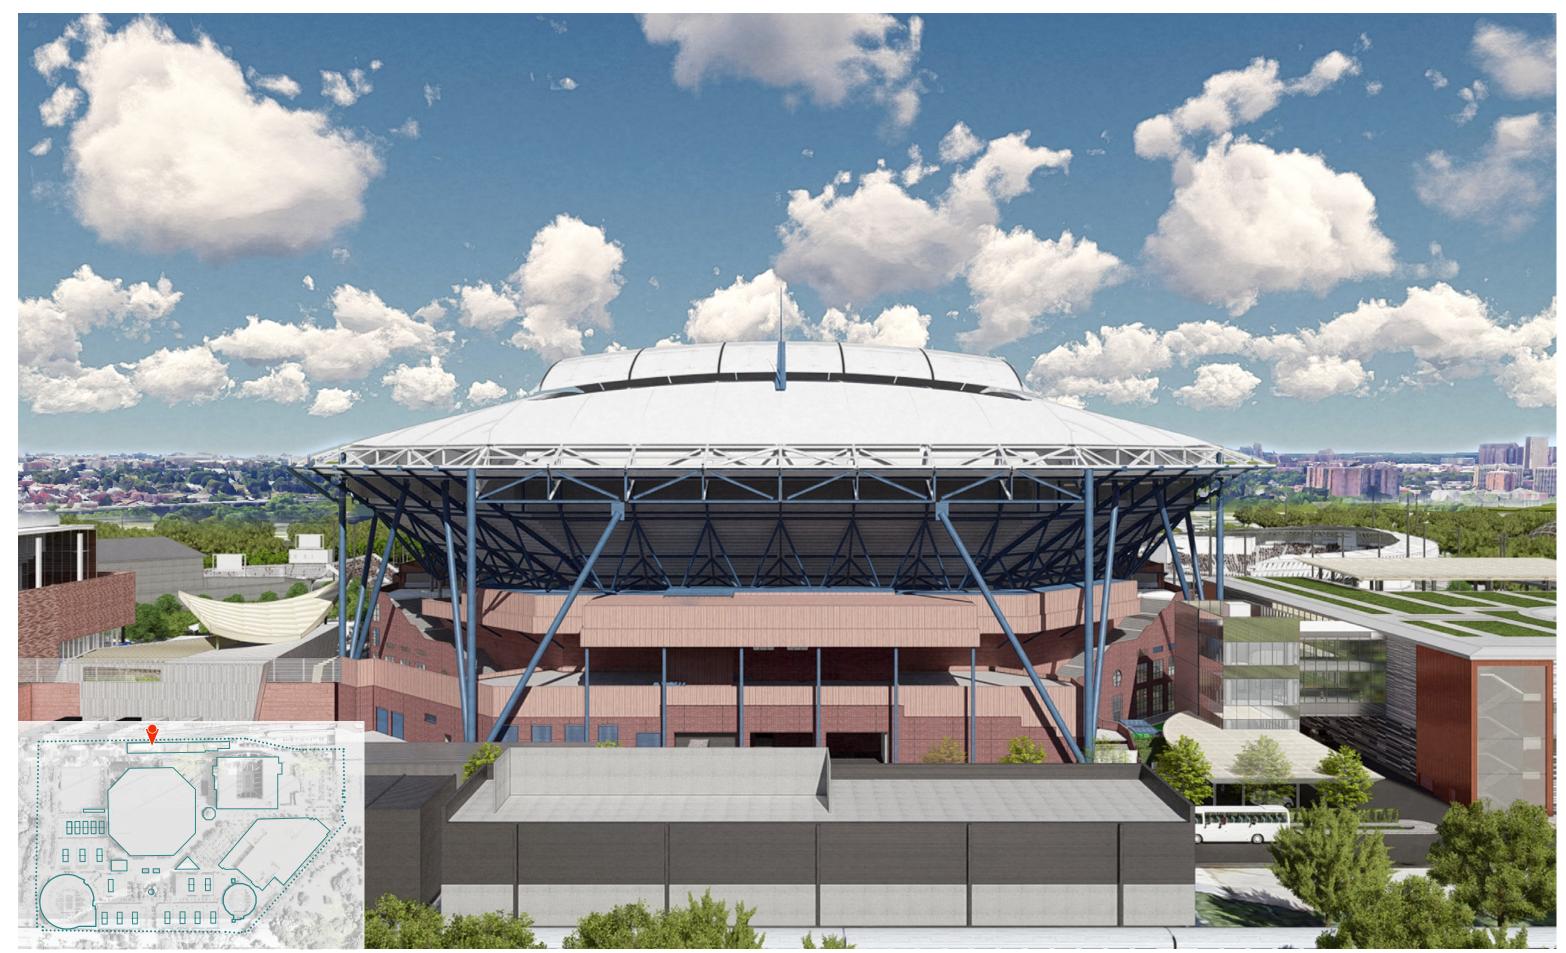

# **USTA CAMPUS MASTER PLAN VISION:**

A HOLISTIC CAMPUS SETTING THAT EMBODIES THE SPIRIT OF 'SPECTACLE ON A GLOBAL STAGE' WITHIN THE CONSTRUCT OF NEW YORK CITY THAT IMPACTS GUESTS AND PLAYERS ALIKE BOTH EMOTIONALLY AND PHYSICALLY.

#### Material Synergy

Arthur Ashe Stadium is a historic venue with distinctive materials and expressive structural features. The proposed renovation focuses on re-defining the south entry by creating an iconic gateway that signifies entry to the stadium while creating new vantage points back to the Unisphere and the surrounding flushing meadows Corona Park. The materials chosen to clad the new architectural elements are lightweight materials such as metal panels, metal meshes and steel; all of which are already used on campus in a variety of ways. The metal panel application to Arthur Ashe reinforces the rich reds from the existing precast panels. The metal mesh is the distinctive difference that is used to create a distinction from the old. The final result is an iconic entry portal to the stadium that draws you in and allows guests to see out.

### Campus Design Patterns

As the primary building, Arthur Ashe Stadium defines the design palate for stadiums on campus. In the proposed design, the existing and distinct terracotta, glass and blue steel are strengthened by use of flat metal panels and the bright metal mesh.

PRECEDENT PROJECTS

PERSPECTIVE | AERIAL VIEW OF SOUTH PORTAL AND EXPANSION