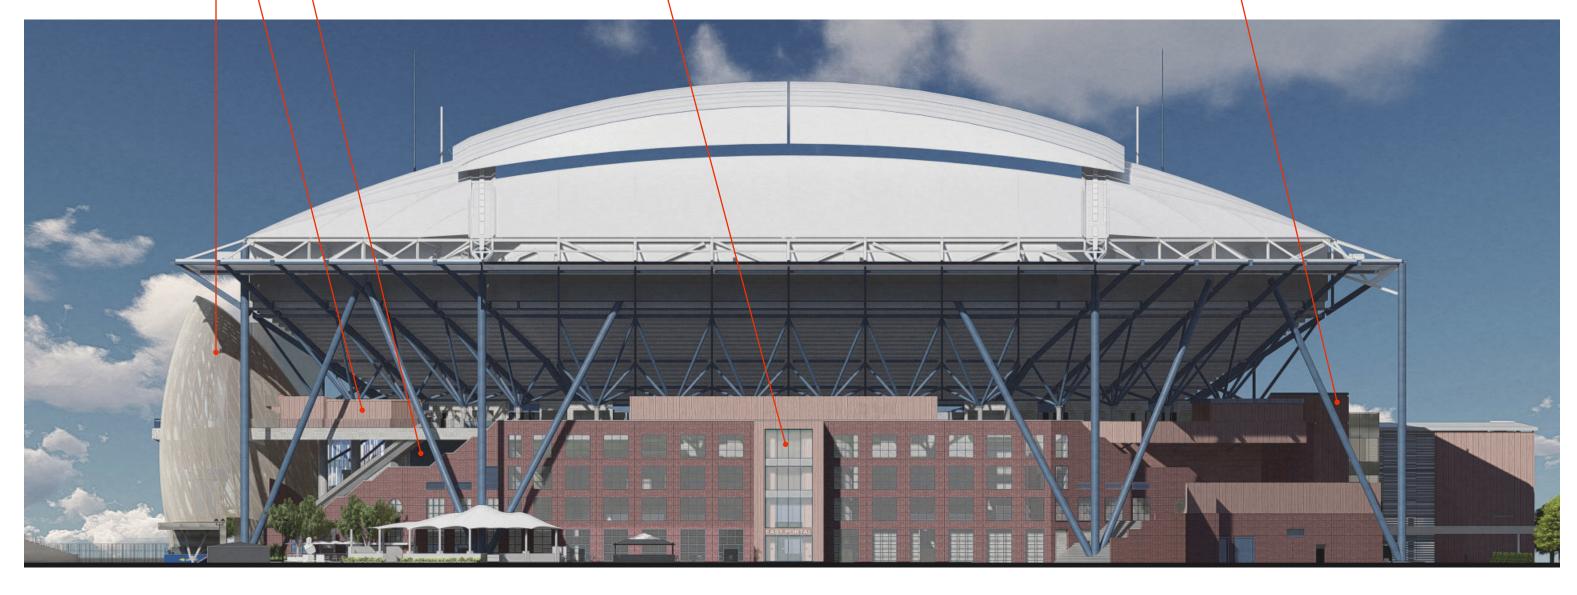

BROADCAST BOOTHS

REVISION 09 —

METAL MESH AND LIGHTWEIGHT STEEL FRAMING

REVISION 07 -

PROMENADE BAR

REVISION 06 -

PROMENADE FLOOR

REVISION 14 -

NORTH EXPANSION

REVISION 10 —

RED-BROWN METAL PANEL

REVISION 14 -

NORTH EXPANSION

REVISION 08 —

EAST AND WEST GATES

REVISION 02 —

REMOVED ARCHITECTURAL FINS

REVISION 10 -

RED-BROWN METAL PANEL

REVISION 01 —

SOUTH ENTRY GATE

REVISION 14 -

NORTH EXPANSION

REVISION 10 -