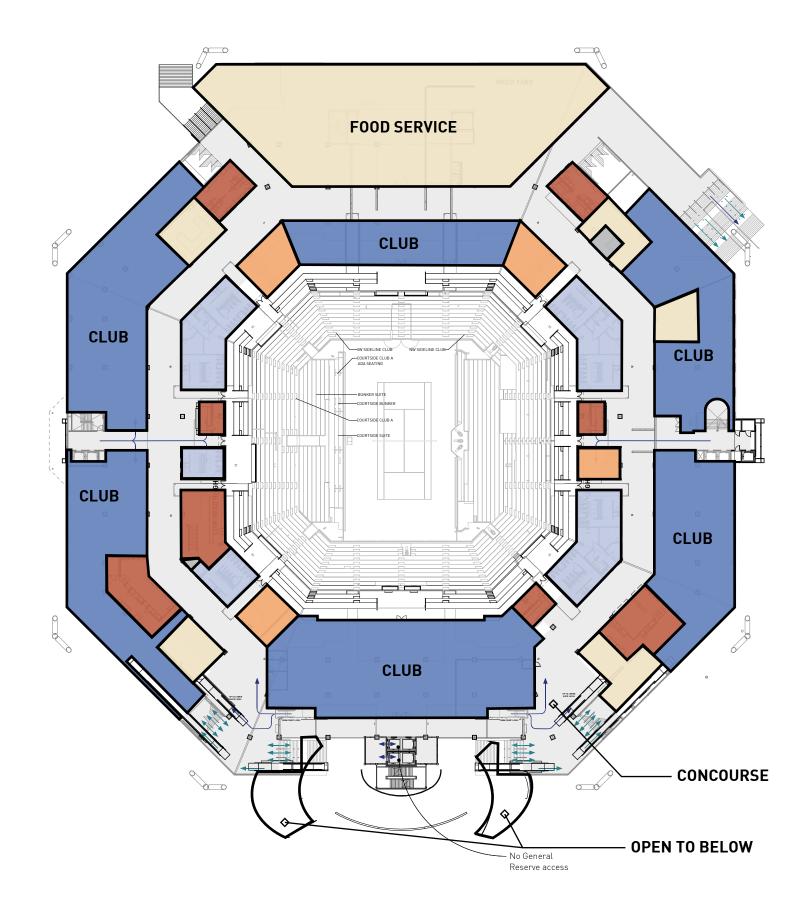

### CIRCULATION

→ PREMIUM

→ GENERAL RESERVE

→ MEDIA

→ PLAYER

→ BOH/SERVICE

---- CONTROL LINE

PLAYER

PREMIUM

TOILET ROOMS F&B SPACES

COMMISSARY

RETAIL

MEDIA

ADMIN

SERVICE/ CIRCULATION