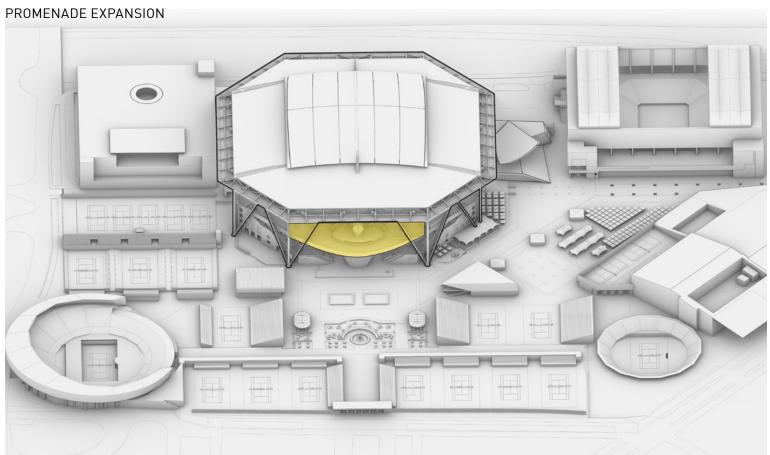

# **EXISTING CONDITION**

LV 03 - MEZZANINE LEVEL

LV 02 - CLUB LEVEL

LV 04 - PROMENADE LEVEL

August 12th, 2024 · PRELIMINARY REVIEW · ARTHUR ASHE RENOVATIONS

15

August 12th, 2024 · PRELIMINARY REVIEW · ARTHUR ASHE RENOVATIONS 20