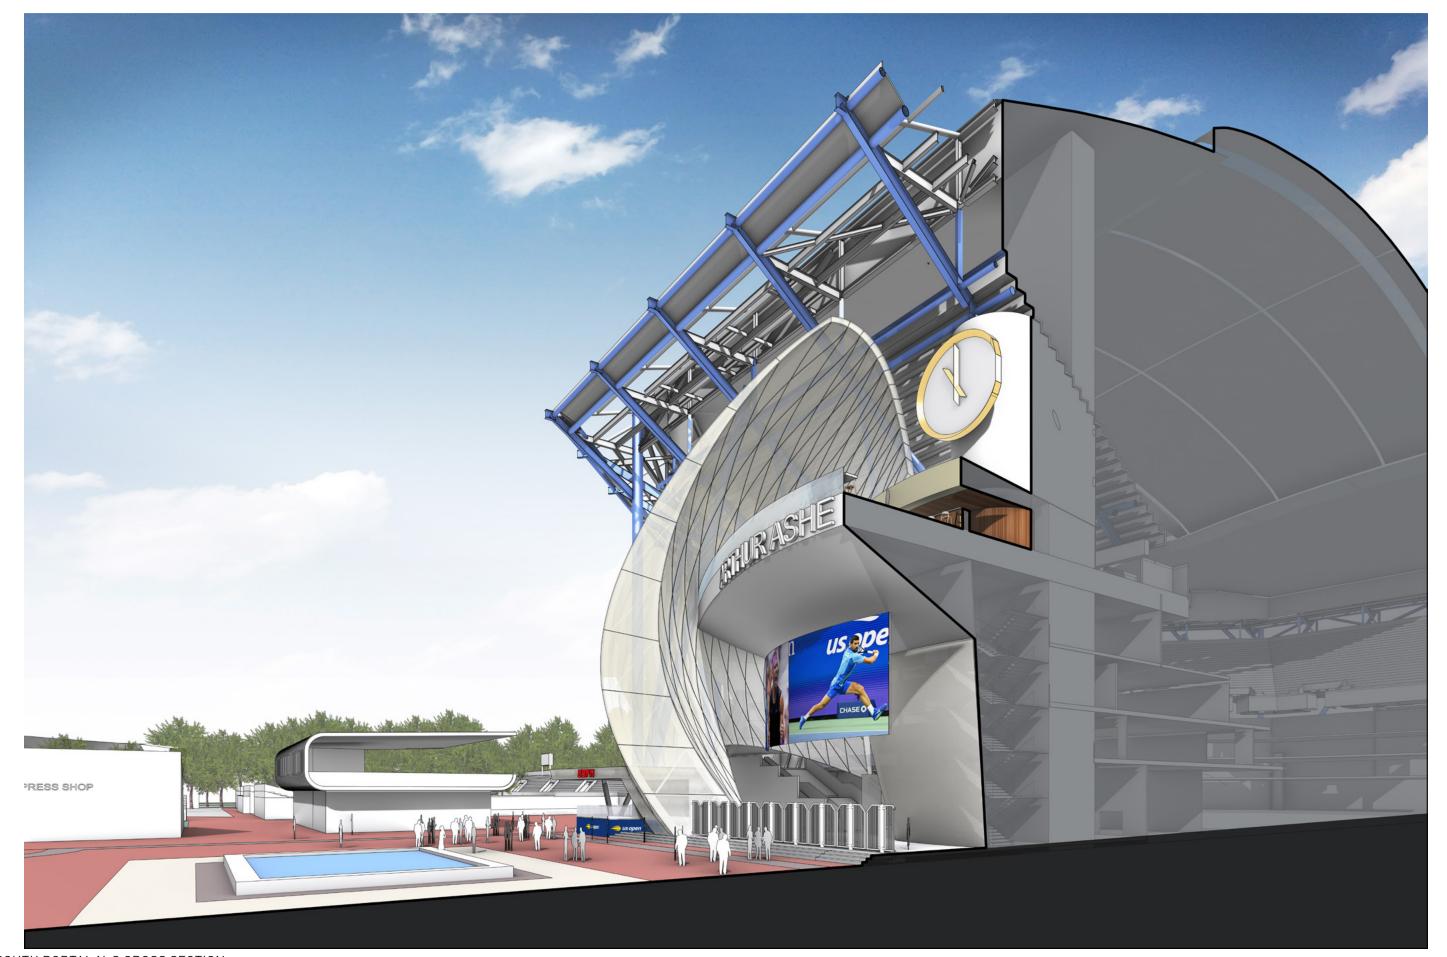

#### Material Synergy

Arthur Ashe Stadium is a historic venue with distinctive materials and expressive structural features. The proposed renovation focuses on re-defining the south entry by creating an iconic gateway that signifies entry to the stadium while creating new vantage points back to the Unisphere and the surrounding flushing meadows Corona Park. The materials chosen to clad the new architectural elements are lightweight materials such as metal panels, metal meshes and steel; all of which are already used on campus in a variety of ways. The metal panel application to Arthur Ashe reinforces the rich reds from the existing precast panels. The metal mesh is the distinctive difference that is used to create a distinction from the old. The final result is an iconic entry portal to the stadium that draws you in and allows guests to see out.

PRECEDENT PROJECTS

PERSPECTIVE | AERIAL VIEW OF SOUTH PORTAL AND EXPANSION