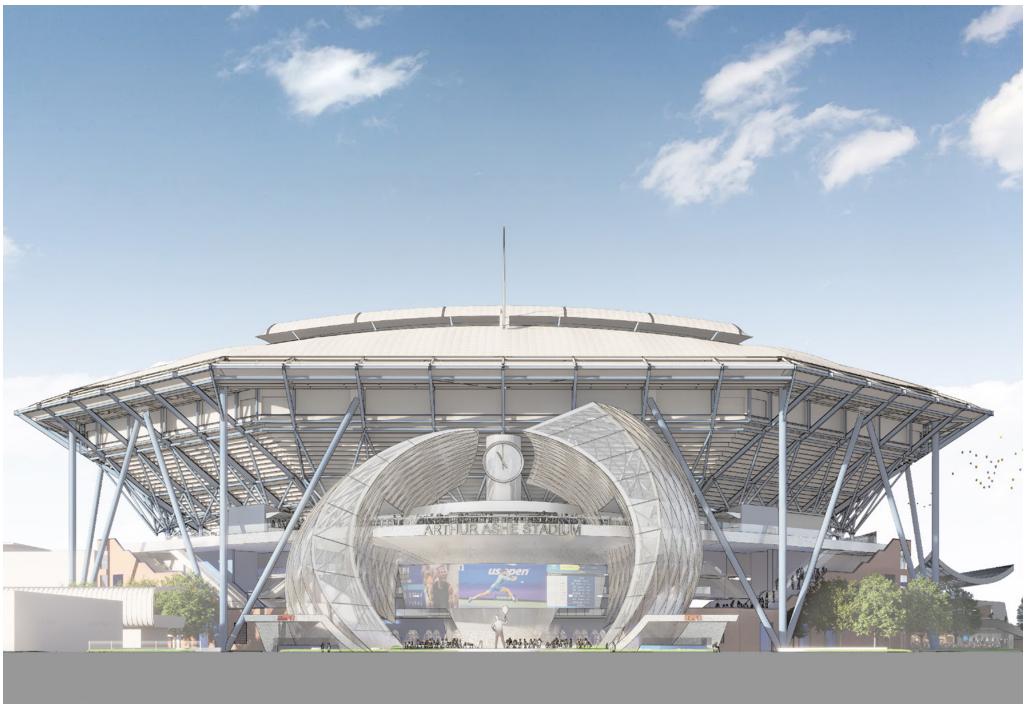

#### Material Synergy

Arthur Ashe Stadium is a historic venue with distinctive materials and expressive structural features. The proposed renovation focuses on re-defining the south entry by creating an iconic gateway that signifies entry to the stadium while creating new vantage points back to the Unisphere and the surrounding flushing meadows Corona Park. The materials chosen to clad the new architectural elements are lightweight materials such as metal panels, metal meshes and steel; all of which are already used on campus in a variety of ways. The metal panel application to Arthur Ashe reinforces the rich reds from the existing precast panels. The metal mesh is the distinctive difference that is used to create a distinction from the old. The final result is an iconic entry portal to the stadium that draws you in and allows guests to see out.

PRECEDENT PROJECTS

PERSPECTIVE | AERIAL VIEW OF SOUTH PORTAL AND EXPANSION