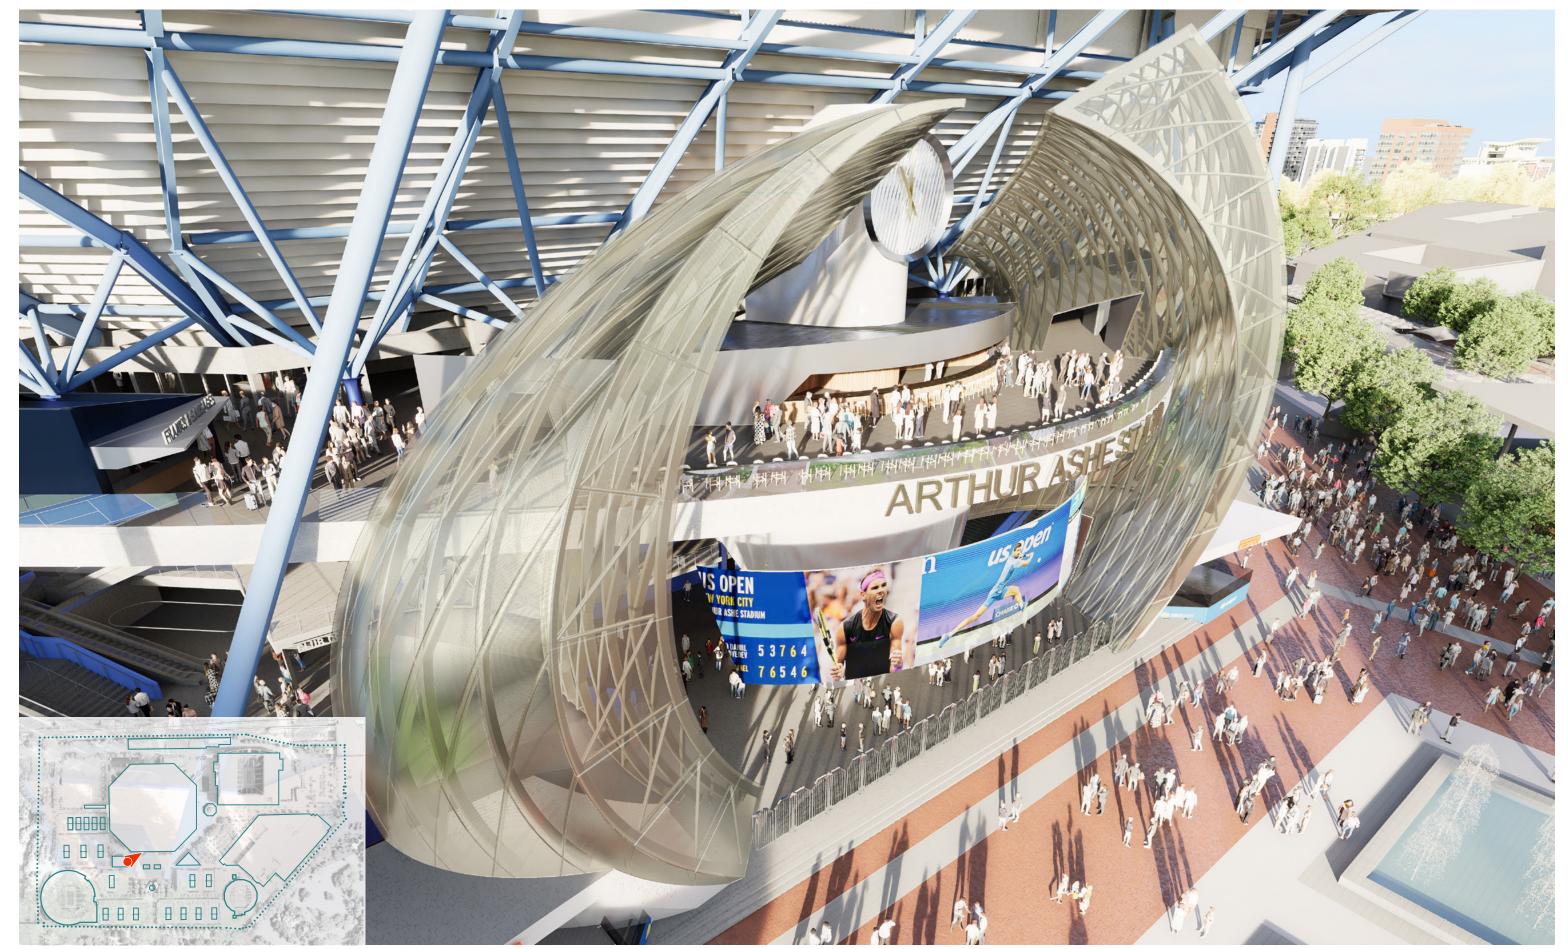

#### Material Synergy

Arthur Ashe Stadium is a historic venue with distinctive materials and expressive structural features. The proposed renovation focuses on re-defining the south entry by creating an iconic gateway that signifies entry to the stadium while creating new vantage points back to the Unisphere and the surrounding flushing meadows Corona Park. The materials chosen to clad the new architectural elements are lightweight materials such as metal panels, metal meshes and steel; all of which are already used on campus in a variety of ways. The metal panel application to Arthur Ashe reinforces the rich reds from the existing precast panels. The metal mesh is the distinctive difference that is used to create a distinction from the old. The final result is an iconic entry portal to the stadium that draws you in and allows guests to see out.

PRECEDENT PROJECTS

PERSPECTIVE | AERIAL VIEW OF SOUTH PORTAL AND EXPANSION