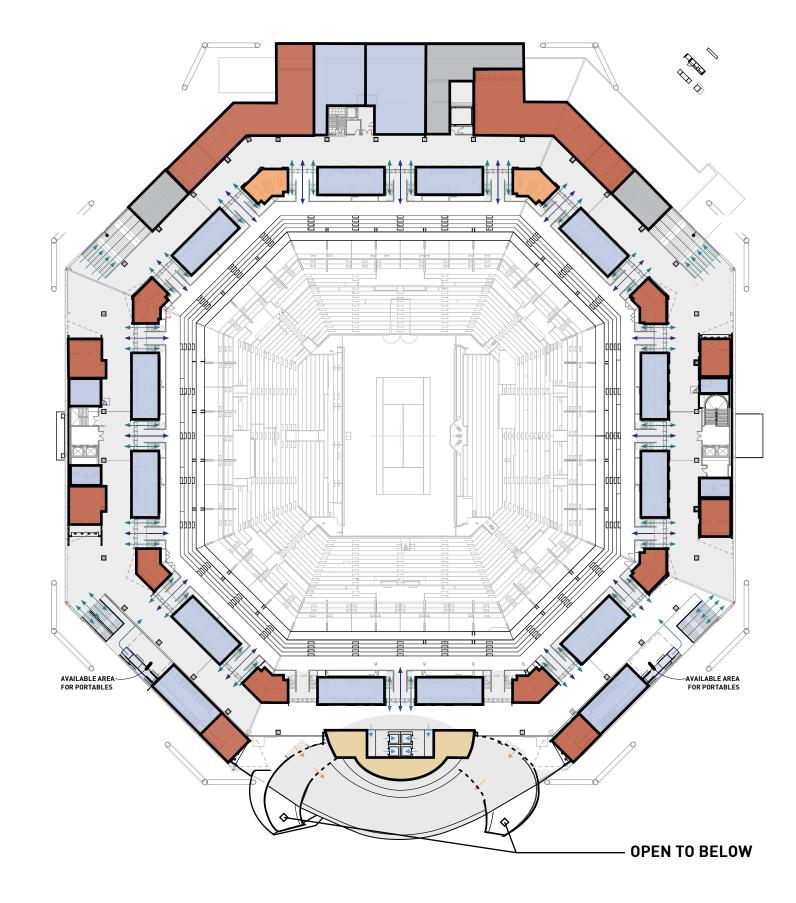

### CIRCULATION

→ PREMIUM

→ GENERAL RESERVE

→ MEDIA

→ PLAYER

→ BOH/SERVICE

---- CONTROL LINE

PLAYER PREMIUM

TOILET ROOMS

F&B SPACES

COMMISSARY

RETAIL

MEDIA ADMIN

SERVICE/ CIRCULATION