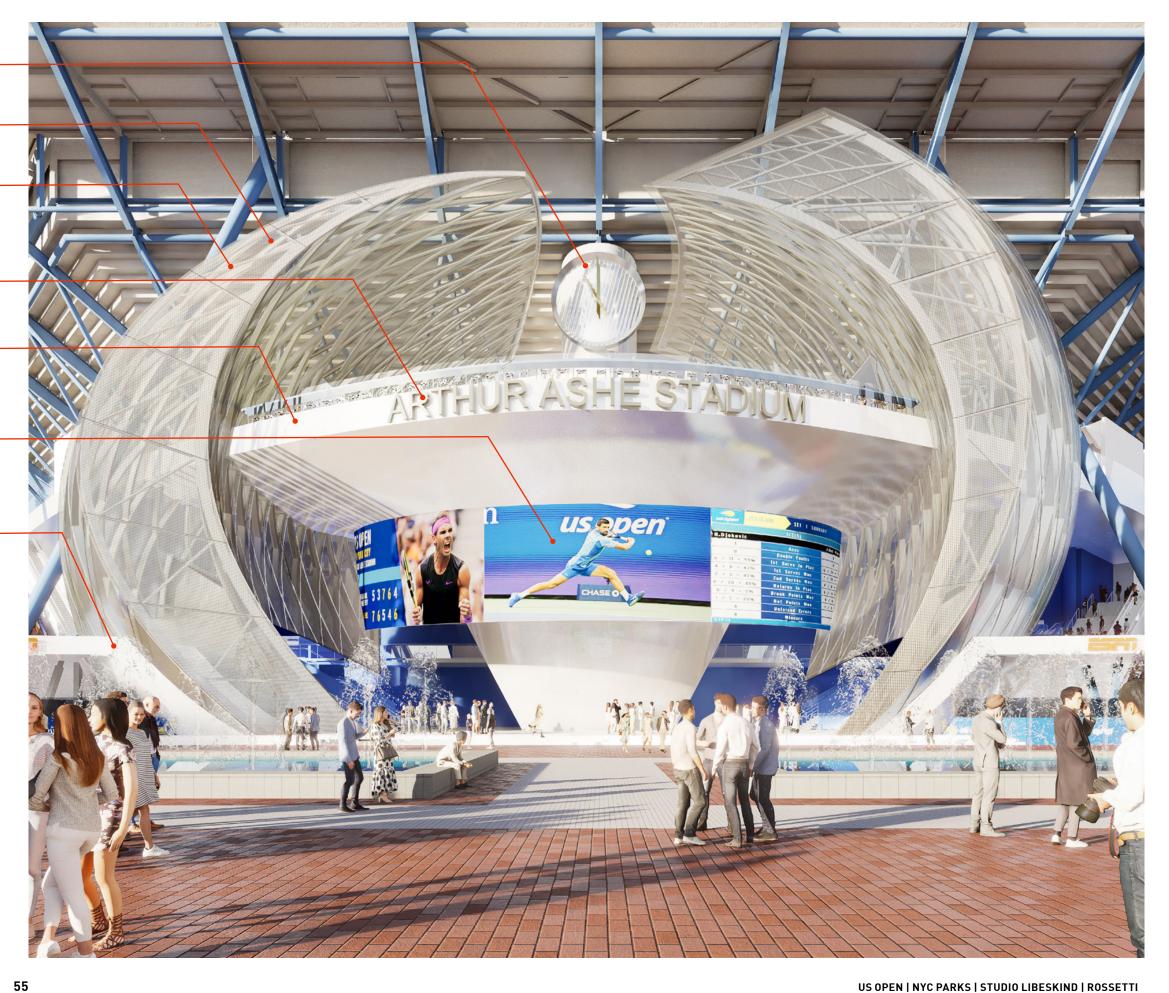

#### Material Synergy

Arthur Ashe Stadium is a historic venue with distinctive materials and expressive structural features. The proposed renovation focuses on re-defining the south entry by creating an iconic gateway that signifies entry to the stadium while creating new vantage points back to the Unisphere and the surrounding flushing meadows Corona Park. The materials chosen to clad the new architectural elements are lightweight materials such as metal panels, metal meshes and steel; all of which are already used on campus in a variety of ways. The metal panel application to Arthur Ashe reinforces the rich reds from the existing precast panels. The metal mesh is the distinctive difference that is used to create a distinction from the old. The final result is an iconic entry portal to the stadium that draws you in and allows guests to see out.

### Campus Design Patterns

As the primary building, Arthur Ashe Stadium defines the design palate for stadiums on campus. In the proposed design, the existing and distinct terracotta, glass and blue steel are strengthened by use of flat metal panels and the bright metal mesh.