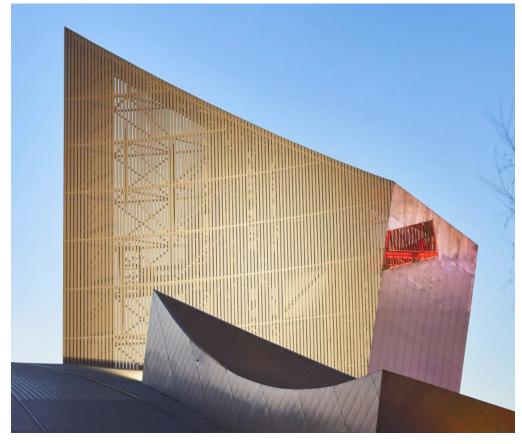

#### Material Synergy

Arthur Ashe Stadium is a historic venue with distinctive materials and expressive structural features. The proposed renovation focuses on re-defining the south entry by creating an iconic gateway that signifies entry to the stadium while creating new vantage points back to the Unisphere and the surrounding flushing meadows Corona Park. The materials chosen to clad the new architectural elements are lightweight materials such as metal panels, metal meshes and steel; all of which are already used on campus in a variety of ways. The metal panel application to Arthur Ashe reinforces the rich reds from the existing precast panels. The metal mesh is the distinctive difference that is used to create a distinction from the old. The final result is an iconic entry portal to the stadium that draws you in and allows guests to see out.

### Campus Design Patterns

As the primary building, Arthur Ashe Stadium defines the design palate for stadiums on campus. In the proposed design, the existing and distinct terracotta, glass and blue steel are strengthened by use of flat metal panels and the bright metal mesh.

PRECEDENT PROJECTS

PERSPECTIVE | AERIAL VIEW OF SOUTH PORTAL AND EXPANSION