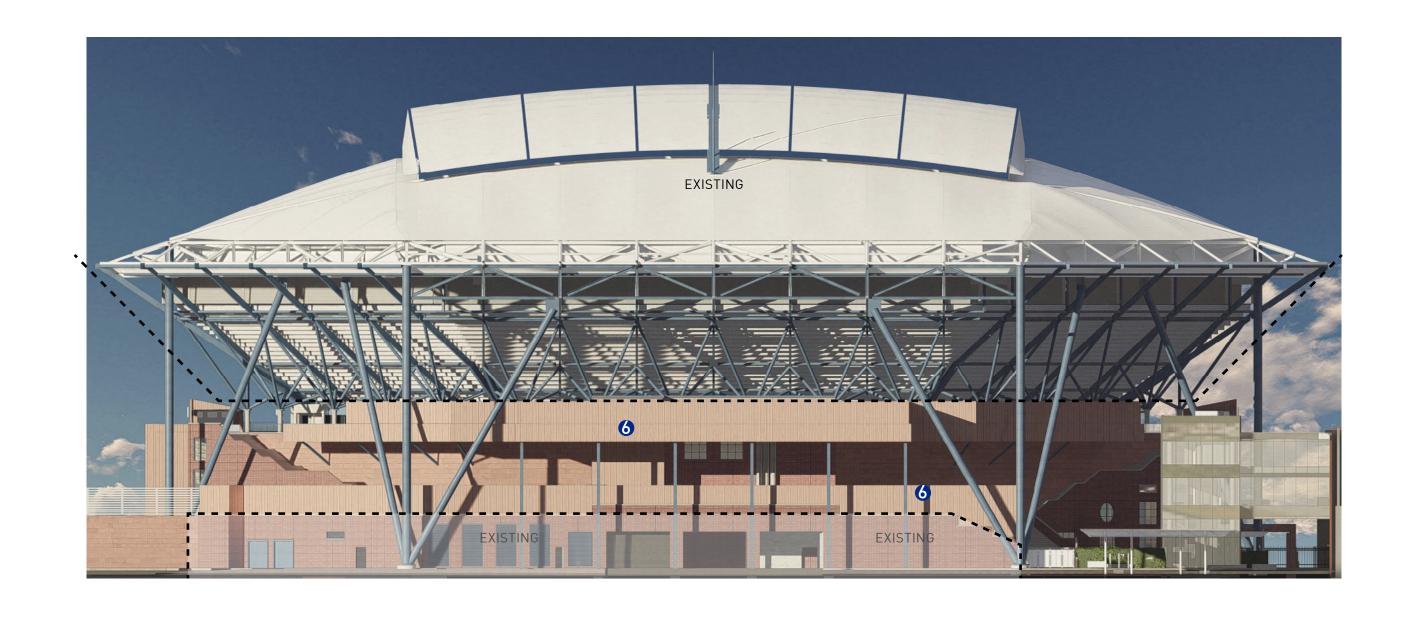

## **Schematic Structural Framing Narrative:**

- 1. Gateway structures to be independent from the stadium owing to the wind & seismic considerations, especially displacement/deflections in the N-S direction.
- 2. Continue structural frames through floor slab at promenade level with soft joints.
- 3. Structure members to be 6" round steel pipes typical, with the lower portions to be 7"-8" round steel pipes.
- 4. Add horizontal members within the forms to create "triangulation" to stabilize the structures.
- 5. At the bottom cutout/overhangs over the ramp/ stair/escalators, add 10"-12" columns at the demising walls between ramp and grand stairs/broadcast booths.