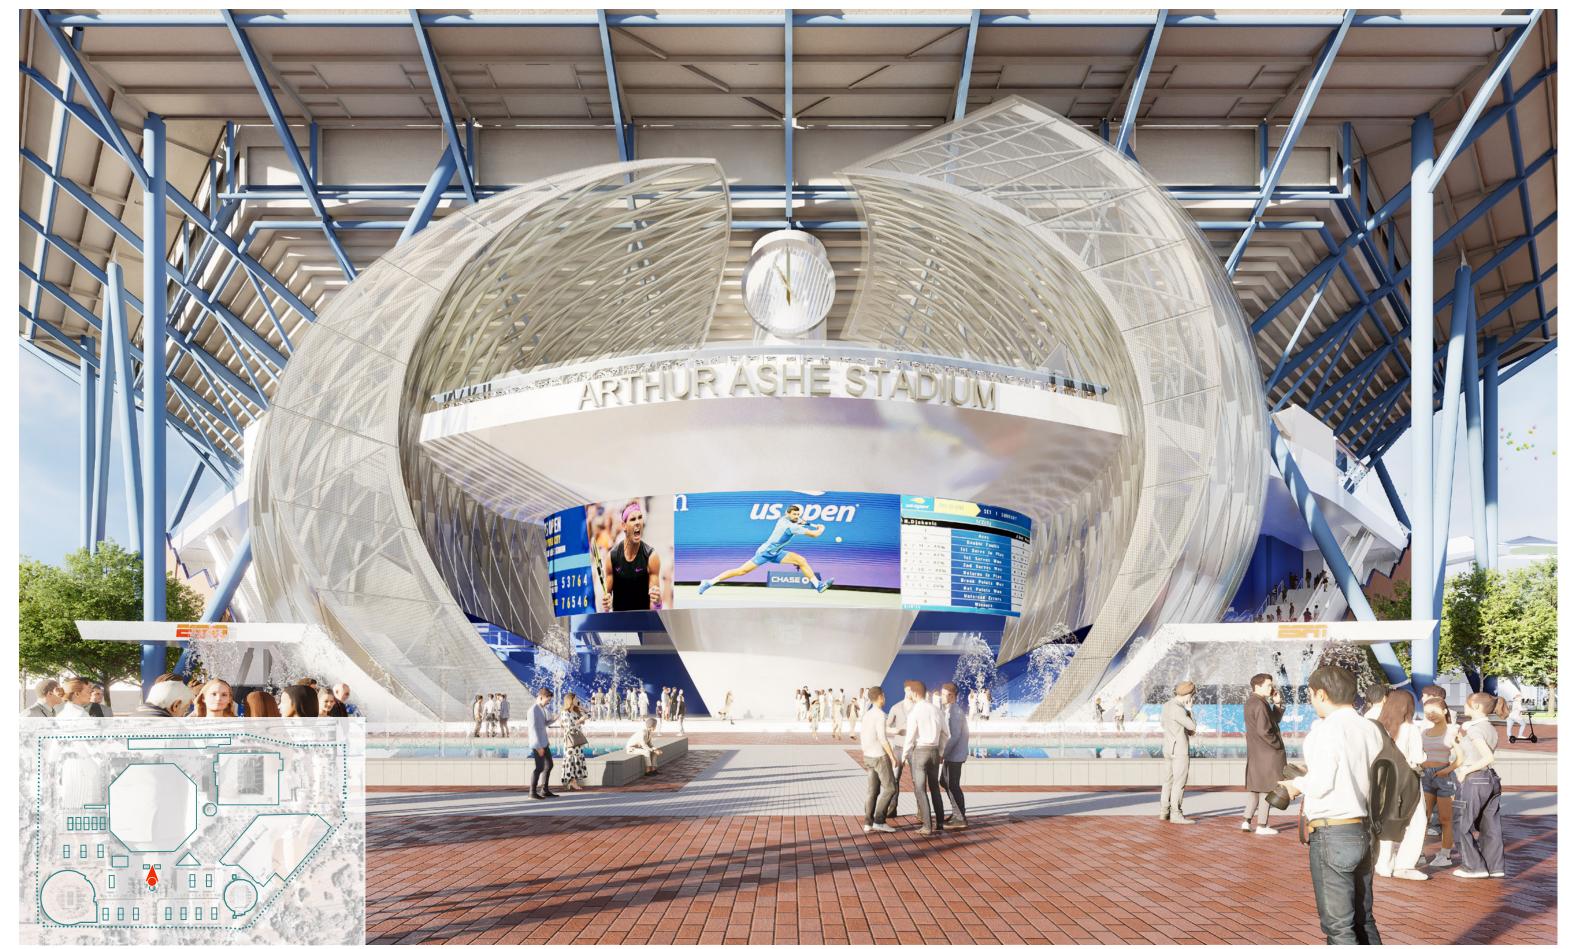

#### Material Synergy

Arthur Ashe Stadium is a historic venue with distinctive materials and expressive structural features. The proposed renovation focuses on re-defining the south entry by creating an iconic gateway that signifies entry to the stadium while creating new vantage points back to the Unisphere and the surrounding flushing meadows Corona Park. The materials chosen to clad the new architectural elements are lightweight materials such as metal panels, metal meshes and steel; all of which are already used on campus in a variety of ways. The metal panel application to Arthur Ashe reinforces the rich reds from the existing precast panels. The metal mesh is the distinctive difference that is used to create a distinction from the old. The final result is an iconic entry portal to the stadium that draws you in and allows guests to see out.

### Campus Design Patterns

As the primary building, Arthur Ashe Stadium defines the design palate for stadiums on campus. In the proposed design, the existing and distinct terracotta, glass and blue steel are strengthened by use of flat metal panels and the bright metal mesh.