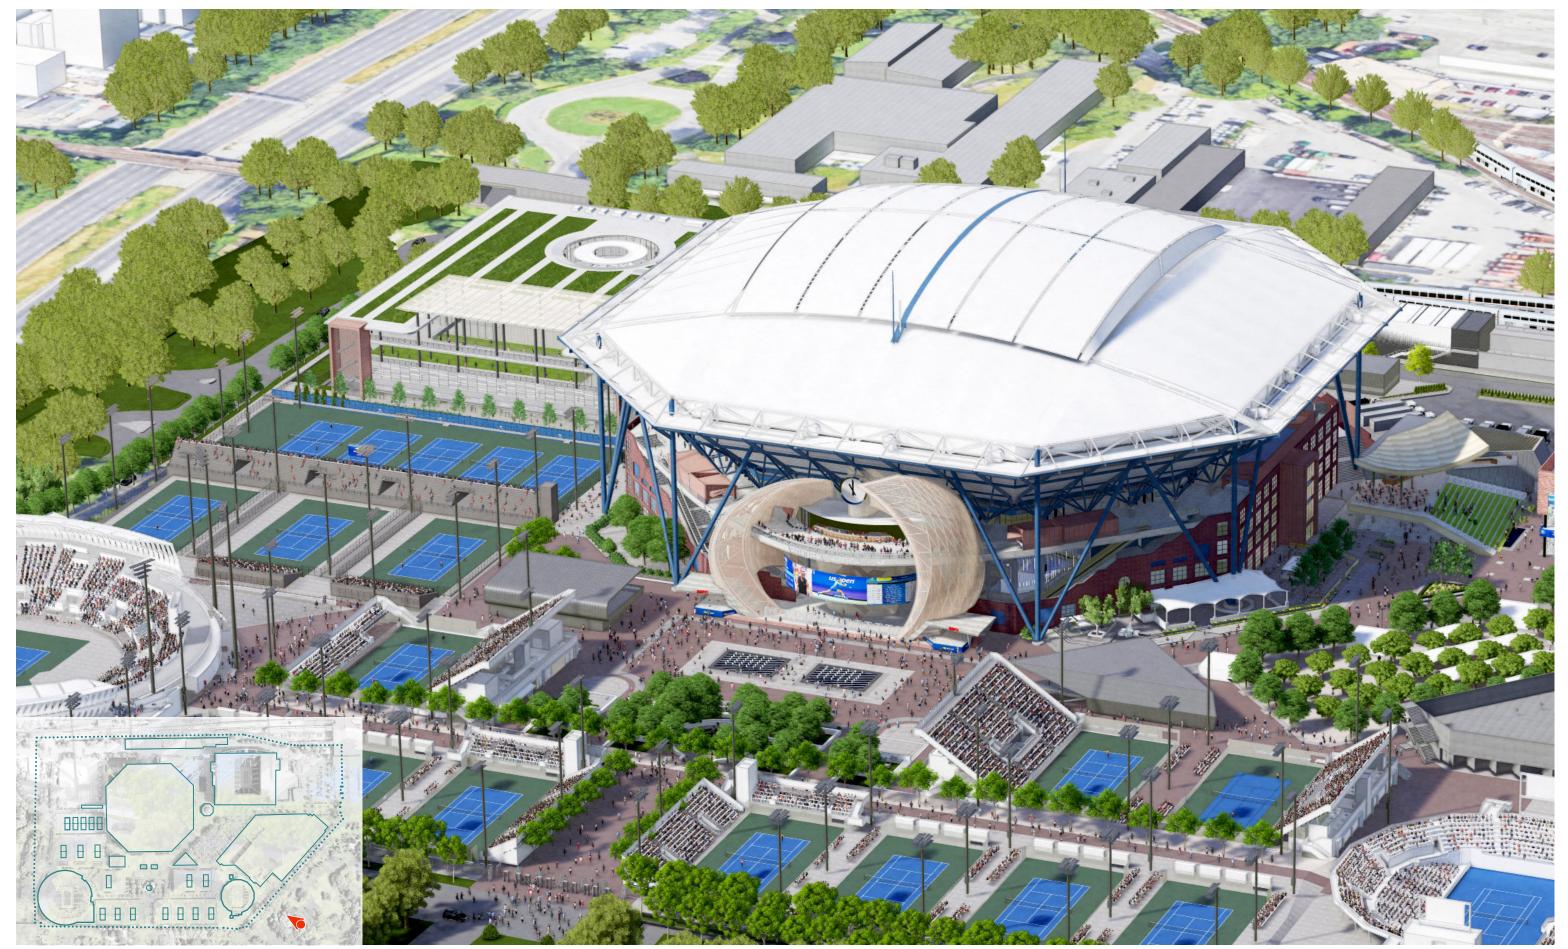

MATTHEW L. ROSSETTI ARCHITECT PC | ARCHITECT OF RECORD

Studio Libeskind

STUDIO LIBESKIND | DESIGN ARCHITECT

RGR Landscape

**RGR LANDSCAPE | LANDSCAPE ARCHITECT** 



DE BRUIN ENGINEERING PC | CIVIL ENGINEER



WSP | STRUCTURAL ENGINEER



ME ENGINEERS | MEP ENGINEERS



# **USTA CAMPUS MASTER PLAN VISION:**

A HOLISTIC CAMPUS SETTING THAT EMBODIES THE SPIRIT OF 'SPECTACLE ON A GLOBAL STAGE' WITHIN THE CONSTRUCT OF NEW YORK CITY THAT IMPACTS GUESTS AND PLAYERS ALIKE BOTH EMOTIONALLY AND PHYSICALLY.











# **EXISTING CONDITION**





LV 03 - MEZZANINE LEVEL



LV 02 - CLUB LEVEL



LV 04 - PROMENADE LEVEL





















August 12th, 2024 · PRELIMINARY REVIEW · ARTHUR ASHE RENOVATIONS

15











August 12th, 2024 · PRELIMINARY REVIEW · ARTHUR ASHE RENOVATIONS 20









August 12th, 2024 · PRELIMINARY REVIEW · ARTHUR ASHE RENOVATIONS 22





## **Schematic Structural Framing Narrative:**

- 1. Gateway structures to be independent from the stadium owing to the wind & seismic considerations, especially displacement/deflections in the N-S direction.
- 2. Continue structural frames through floor slab at promenade level with soft joints.
- 3. Structure members to be 6" round steel pipes typical, with the lower portions to be 7"-8" round steel pipes.
- 4. Add horizontal members within the forms to create "triangulation" to stabilize the structures.
- 5. At the bottom cutout/overhangs over the ramp/ stair/escalators, add 10"-12" columns at the demising walls between ramp and g