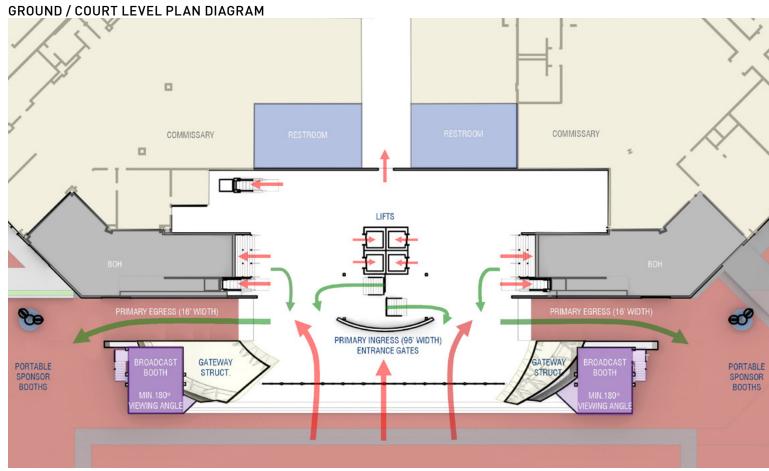

#### CIRCULATION

→ PREMIUM

→ GENERAL RESERVE

→ MEDIA

→ PLAYER

→ BOH/SERVICE

---- CONTROL LINE

PLAYER

PREMIUM TOILET ROOMS

F&B SPACES

COMMISSARY

RETAIL

MEDIA ADMIN

SERVICE/ CIRCULATION