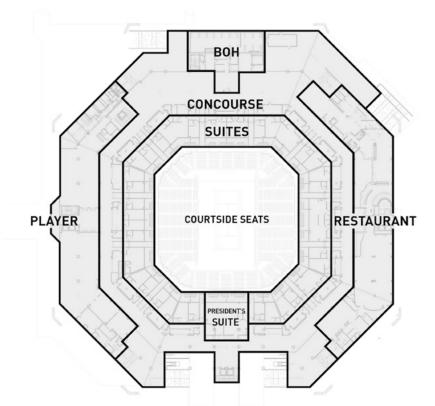

### CIRCULATION

→ PREMIUM

→ GENERAL RESERVE

→ MEDIA

→ PLAYER

→ BOH/SERVICE

---- CONTROL LINE

PLAYER PREMIUM

TOILET ROOMS

F&B SPACES

COMMISSARY

RETAIL

MEDIA ADMIN

SERVICE/ CIRCULATION