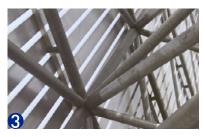

## **Schematic Structural Framing Narrative:**

- 1. Gateway structures to be independent from the stadium owing to the wind & seismic considerations, especially displacement/deflections in the N-S direction.
- 2. Continue structural frames through floor slab at promenade level with soft joints.
- 3. Structure members to be 6" round steel pipes typical, with the lower portions to be 7"-8" round steel pipes.
- 4. Add horizontal members within the forms to create "triangulation" to stabilize the structures.
- 5. At the bottom cutout/overhangs over the ramp/ stair/escalators, add 10"-12" columns at the demising walls between ramp and grand stairs/broadcast booths.