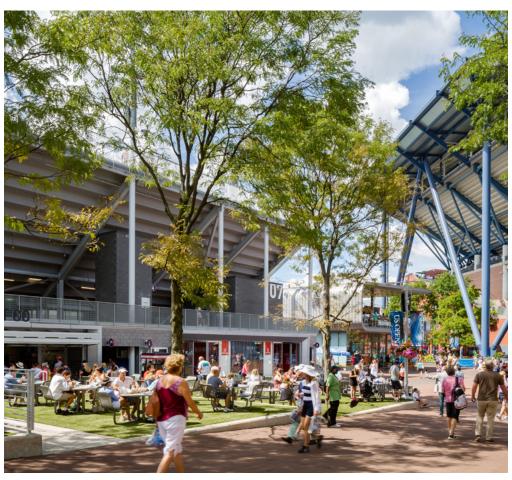

#### Material Synergy

Arthur Ashe Stadium is a historic venue with distinctive materials and expressive structural features. The proposed renovation focuses on re-defining the south entry by creating an iconic gateway that signifies entry to the stadium while creating new vantage points back to the Unisphere and the surrounding flushing meadows Corona Park. The materials chosen to clad the new architectural elements are lightweight materials such as metal panels, metal meshes and steel; all of which are already used on campus in a variety of ways. The metal panel application to Arthur Ashe reinforces the rich reds from the existing precast panels. The metal mesh is the distinctive difference that is used to create a distinction from the old. The final result is an iconic entry portal to the stadium that draws you in and allows guests to see out.

### Campus Design Patterns

As the primary building, Arthur Ashe Stadium defines the design palate for stadiums on campus. In the proposed design, the existing and distinct terracotta, glass and blue steel are strengthened by use of flat metal panels and the bright metal mesh.