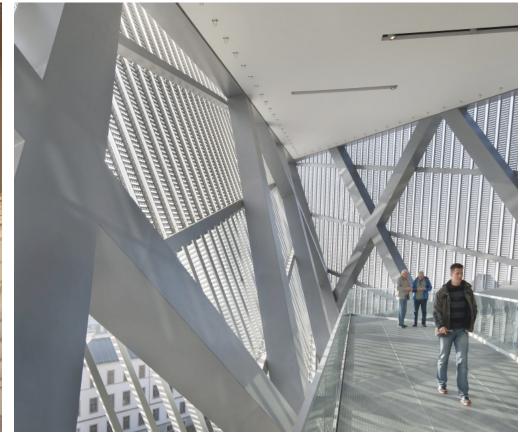

## **Schematic Structural Framing Narrative:**

- 1. Gateway structures to be independent from the stadium owing to the wind & seismic considerations, especially displacement/deflections in the N-S direction.
- 2. Continue structural frames through floor slab at promenade level with soft joints.
- 3. Structure members to be 6" round steel pipes typical, with the lower portions to be 7"-8" round steel pipes.
- 4. Add horizontal members within the forms to create "triangulation" to stabilize the structures.
- 5. At the bottom cutout/overhangs over the ramp/ stair/escalators, add 10"-12" columns at the demising walls between ramp and grand stairs/broadcast booths.

#### Material Synergy

Arthur Ashe Stadium is a historic venue with distinctive materials and expressive structural features. The proposed renovation focuses on re-defining the south entry by creating an iconic gateway that signifies entry to the stadium while creating new vantage points back to the Unisphere and the surrounding flushing meadows Corona Park. The materials chosen to clad the new architectural elements are lightweight materials such as metal panels, metal meshes and steel; all of which are already used on campus in a variety of ways. The metal panel application to Arthur Ashe reinforces the rich reds from the existing precast panels. The metal mesh is the distinctive difference that is used to create a distinction from the old. The final result is an iconic entry portal to the stadium that draws you in and allows guests to see out.