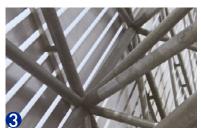

# **EXISTING CONDITION**

LV 03 - MEZZANINE LEVEL

LV 02 - CLUB LEVEL

LV 04 - PROMENADE LEVEL

August 12th, 2024 · PRELIMINARY REVIEW · ARTHUR ASHE RENOVATIONS

15

August 12th, 2024 · PRELIMINARY REVIEW · ARTHUR ASHE RENOVATIONS 20

## **Schematic Structural Framing Narrative:**

- 1. Gateway structures to be independent from the stadium owing to the wind & seismic considerations, especially displacement/deflections in the N-S direction.
- 2. Continue structural frames through floor slab at promenade level with soft joints.
- 3. Structure members to be 6" round steel pipes typical, with the lower portions to be 7"-8" round steel pipes.
- 4. Add horizontal members within the forms to create "triangulation" to stabilize the structures.
- 5. At the bottom cutout/overhangs over the ramp/ stair/escalators, add 10"-12" columns at the demising walls between ramp and grand stairs/broadcast booths.