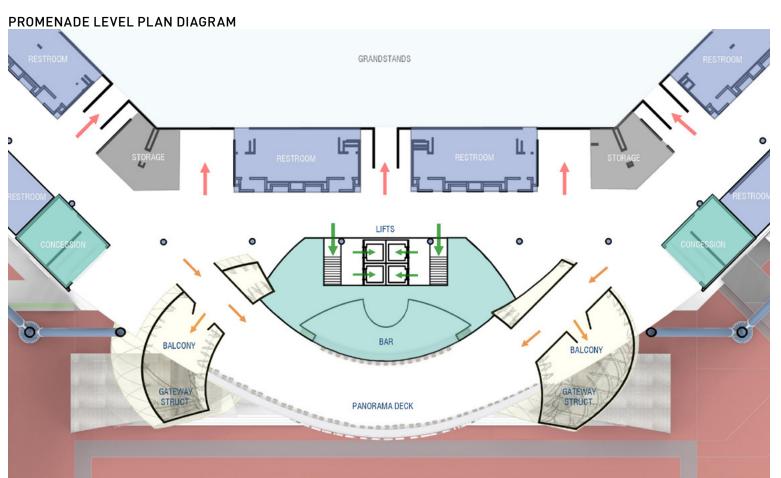

#### CIRCULATION

→ PREMIUM

→ GENERAL RESERVE

→ MEDIA

→ PLAYER

→ BOH/SERVICE

---- CONTROL LINE

PLAYER

PREMIUM TOILET ROOMS

F&B SPACES

COMMISSARY

RETAIL

MEDIA ADMIN

SERVICE/ CIRCULATION