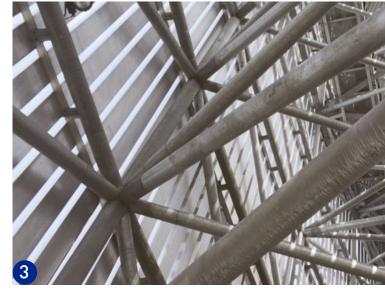

## **Schematic Structural Framing Narrative:**

- 1. Gateway structures to be independent from the stadium owing to the wind & seismic considerations, especially displacement/deflections in the N-S direction.
- 2. Continue structural frames through floor slab at promenade level with soft joints.
- 3. Structure members to be 6" round steel pipes typical, with the lower portions to be 7"-8" round steel pipes.
- 4. Add horizontal members within the forms to create "triangulation" to stabilize the structures.
- 5. At the bottom cutout/overhangs over the ramp/ stair/escalators, add 10"-12" columns at the demising walls between ramp and grand stairs/broadcast booths.