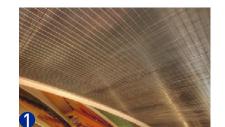

#### Material Synergy

Arthur Ashe Stadium is a historic venue with distinctive materials and expressive structural features. The proposed renovation focuses on re-defining the south entry by creating an iconic gateway that signifies entry to the stadium while creating new vantage points back to the Unisphere and the surrounding flushing meadows Corona Park. The materials chosen to clad the new architectural elements are lightweight materials such as metal panels, metal meshes and steel; all of which are already used on campus in a variety of ways. The metal panel application to Arthur Ashe reinforces the rich reds from the existing precast panels. The metal mesh is the distinctive difference that is used to create a distinction from the old. The final result is an iconic entry portal to the stadium that draws you in and allows guests to see out.

MATERIAL

WIRE MESH MANUFACTURER BANKER WIRE

**PRODUCT** COLOR

RIDGE-FLAT THREAD FLEXIBLE MESH ALUMINUM IN ANODIZED GOLD

LOCATION @ CLADDING **MATERIAL** 

**PRODUCT** 

LOCATION

COLOR