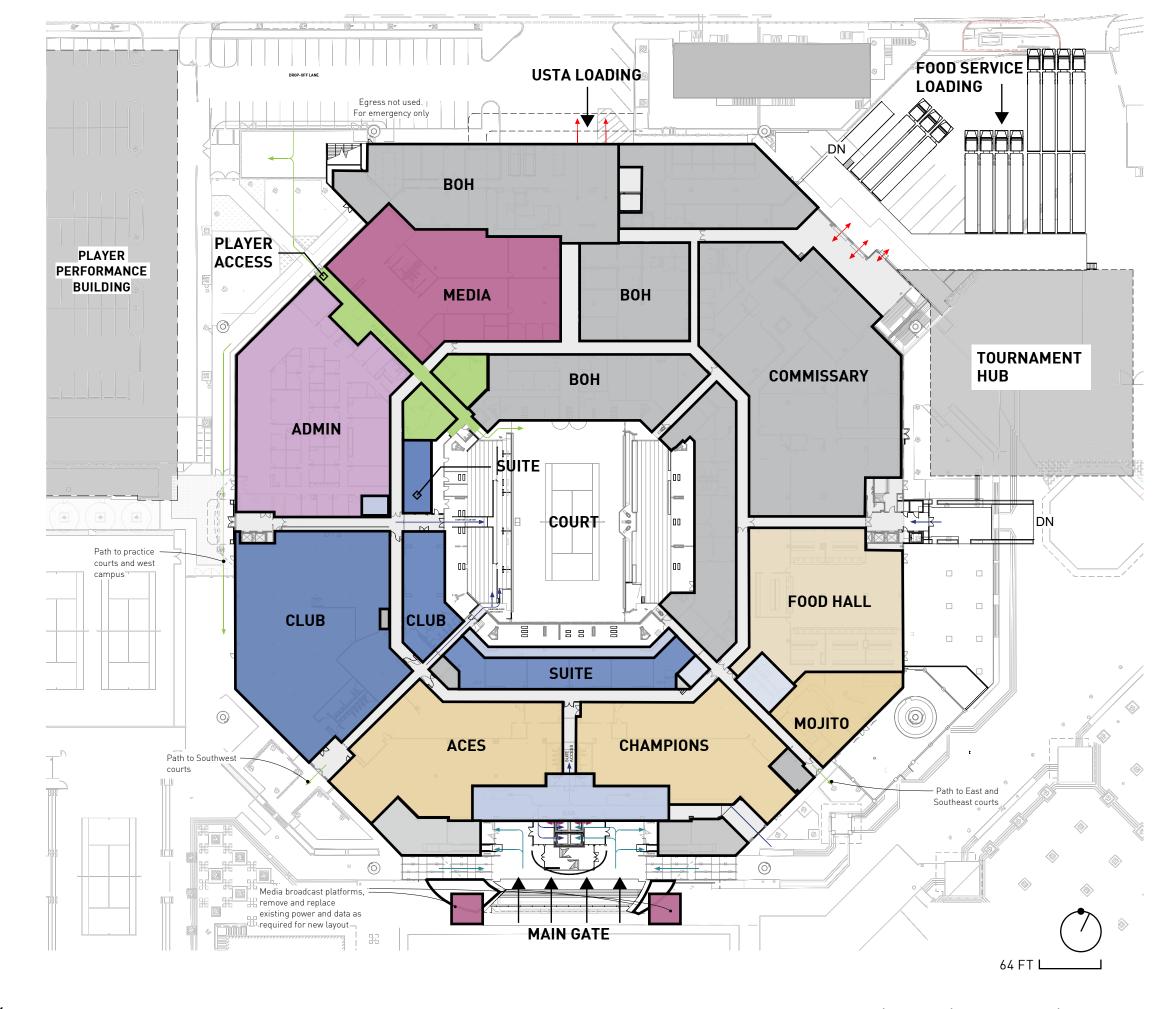

#### CIRCULATION

→ PREMIUM

→ GENERAL RESERVE

→ MEDIA

→ PLAYER

→ BOH/SERVICE

---- CONTROL LINE

PLAYER

PREMIUM TOILET ROOMS

F&B SPACES

COMMISSARY

RETAIL

MEDIA ADMIN

SERVICE/ CIRCULATION