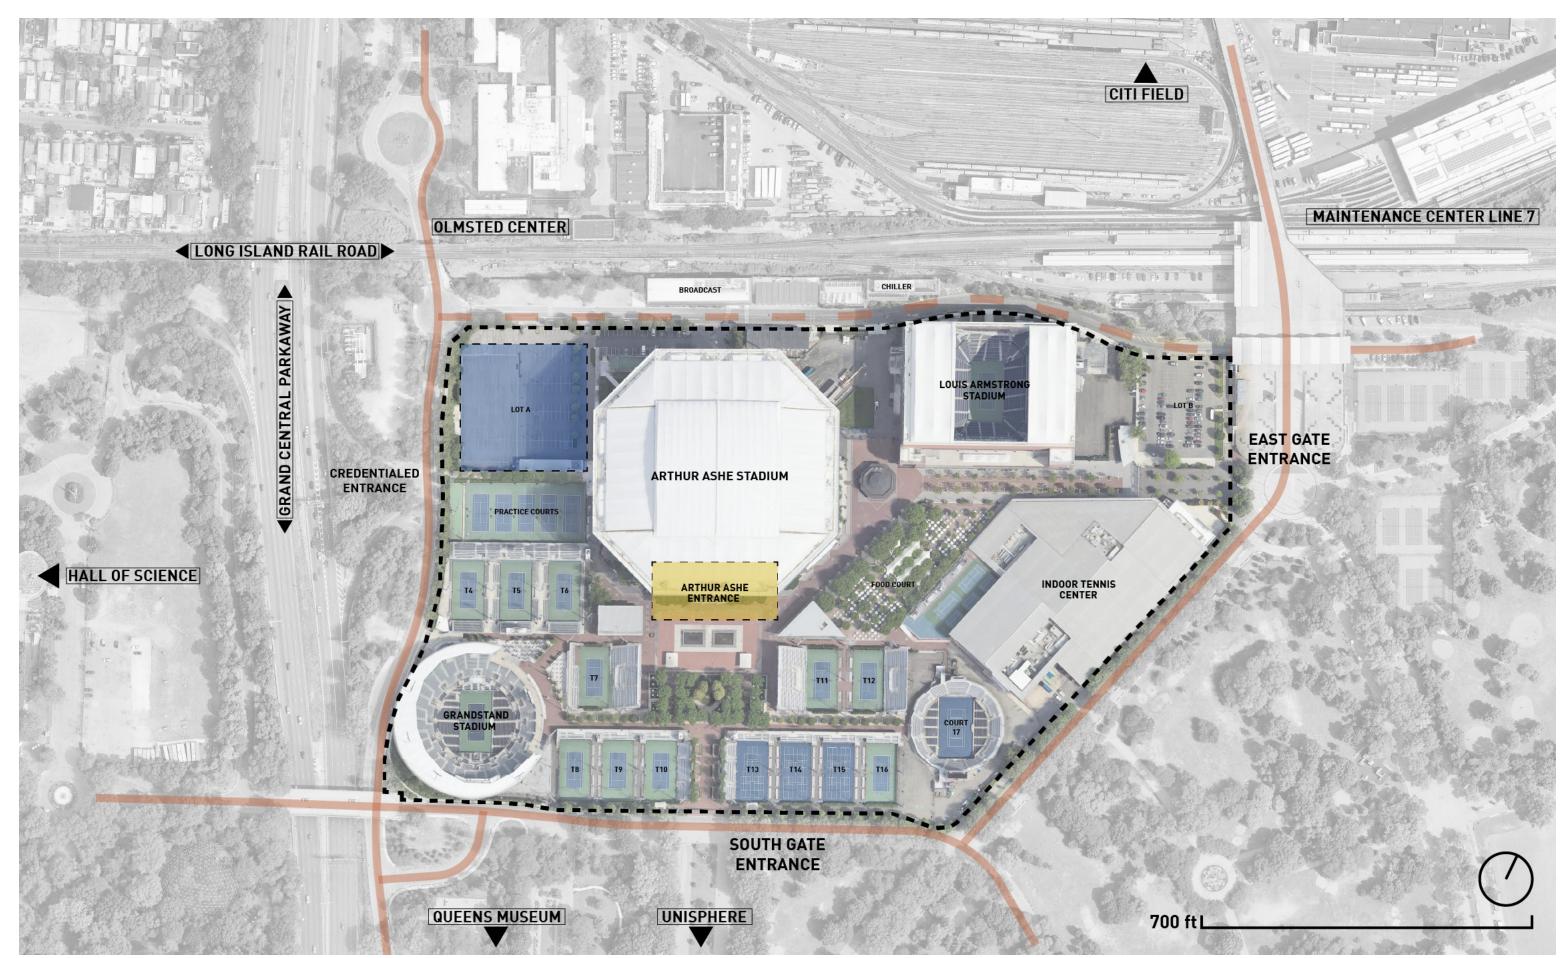

MATTHEW L. ROSSETTI ARCHITECT PC | ARCHITECT OF RECORD

Studio Libeskind

STUDIO LIBESKIND | DESIGN ARCHITECT

RGR Landscape

**RGR LANDSCAPE | LANDSCAPE ARCHITECT** 



DE BRUIN ENGINEERING PC | CIVIL ENGINEER



WSP | STRUCTURAL ENGINEER



ME ENGINEERS | MEP ENGINEERS



# **USTA CAMPUS MASTER PLAN VISION:**

A HOLISTIC CAMPUS SETTING THAT EMBODIES THE SPIRIT OF 'SPECTACLE ON A GLOBAL STAGE' WITHIN THE CONSTRUCT OF NEW YORK CITY THAT IMPACTS GUESTS AND PLAYERS ALIKE BOTH EMOTIONALLY AND PHYSICALLY.











# **EXISTING CONDITION**





LV 03 - MEZZANINE LEVEL



LV 02 - CLUB LEVEL



LV 04 - PROMENADE LEVEL





















August 12th, 2024 · PRELIMINARY REVIEW · ARTHUR ASHE RENOVATIONS

15











August 12th, 2024 · PRELIMINARY REVIEW · ARTHUR ASHE RENOVATIONS 20









August 12th, 2024 · PRELIMINARY REVIEW · ARTHUR ASHE RENOVATIONS 22





## **Schematic Structural Framing Narrative:**

- 1. Gateway structures to be independent from the stadium owing to the wind & seismic considerations, especially displacement/deflections in the N-S direction.
- 2. Continue structural frames through floor slab at promenade level with soft joints.
- 3. Structure members to be 6" round steel pipes typical, with the lower portions to be 7"-8" round steel pipes.
- 4. Add horizontal membe