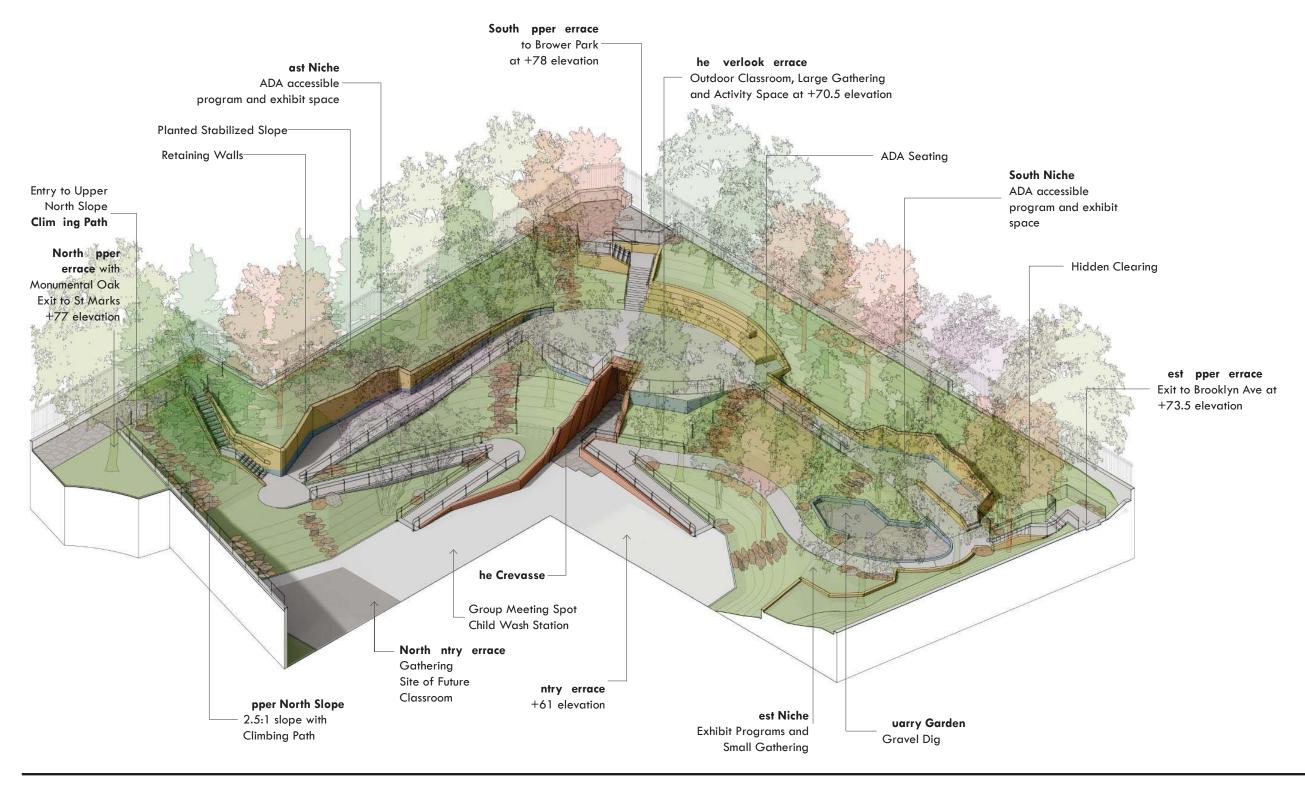

#### Gathering and Museum Program Areas

- East Entry Terrace with Stroller Parking and Bench Seating
- North Entry Terrace with School Group Gathering
- North Upper Terrace with Monumental Oak
- Overlook Terrace for Large Gatherings and Programs South Upper Terrace at Brower Park Entry

#### **Garden Resting and Seating**

East Entry Terrace

- G Quarry Garden Seating
- Stepped Seating with ADA spaces Informal Seating

#### Acitivity and hi it nstallation Spaces

Upper North Slope with Climbing Path

- East Niche with Geological Strata Wall
- Crevasse
- South Niche with Geological Strata Wall
- Quarry Garden Dig West Niche
- West Upper Terrace