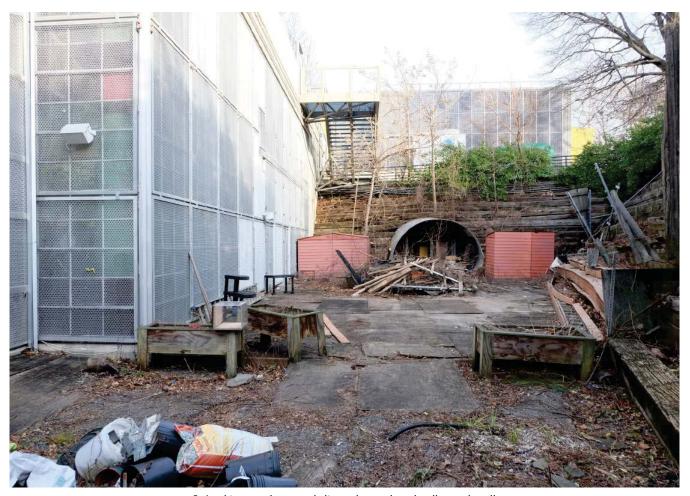

A. Looking south toward Brower Park

B. Looking north toward disused tunnel and collapsed wall

Brooklyn Children's Museum **Garden Renovation PDC Preliminary Review** March 22, 2021

isting Conditions **Analysis** 