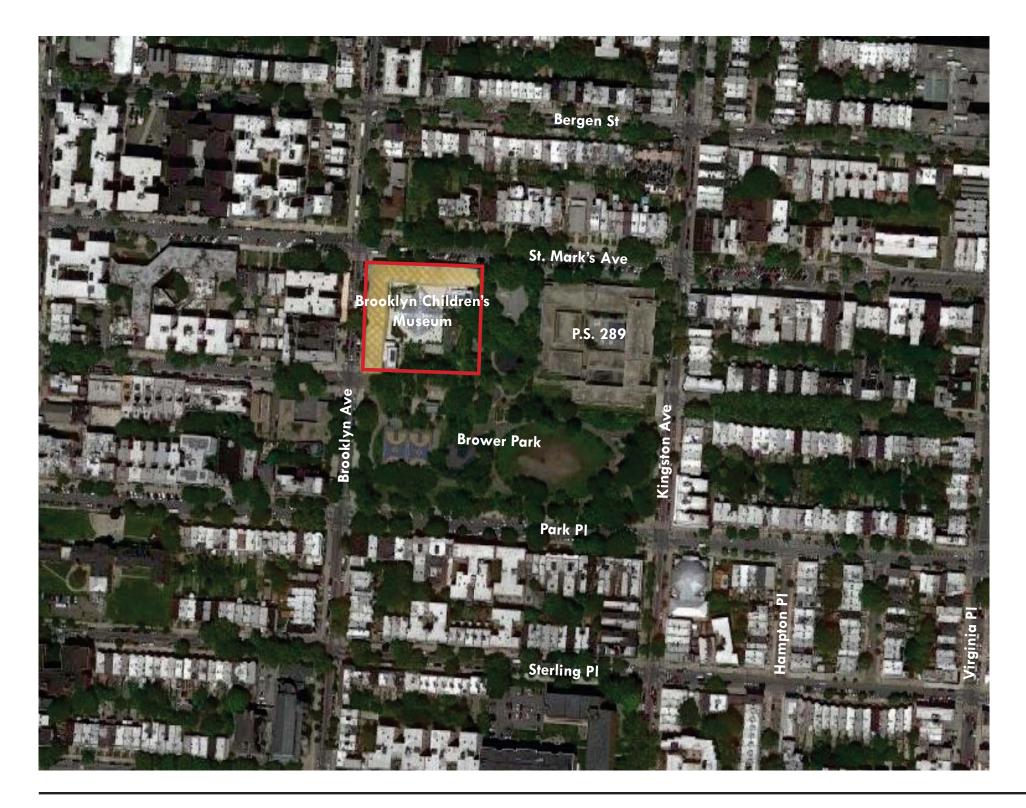

# Brooklyn Children's Museum Garden Renovation/ Earth Science Garden

PDC Review - March 22, 2021

Brooklyn Children's Museum **Garden Renovation** PDC Preliminary Review March 22, 2021

Brooklyn Children's Museum **Garden Renovation** PDC Preliminary Review March 22, 2021