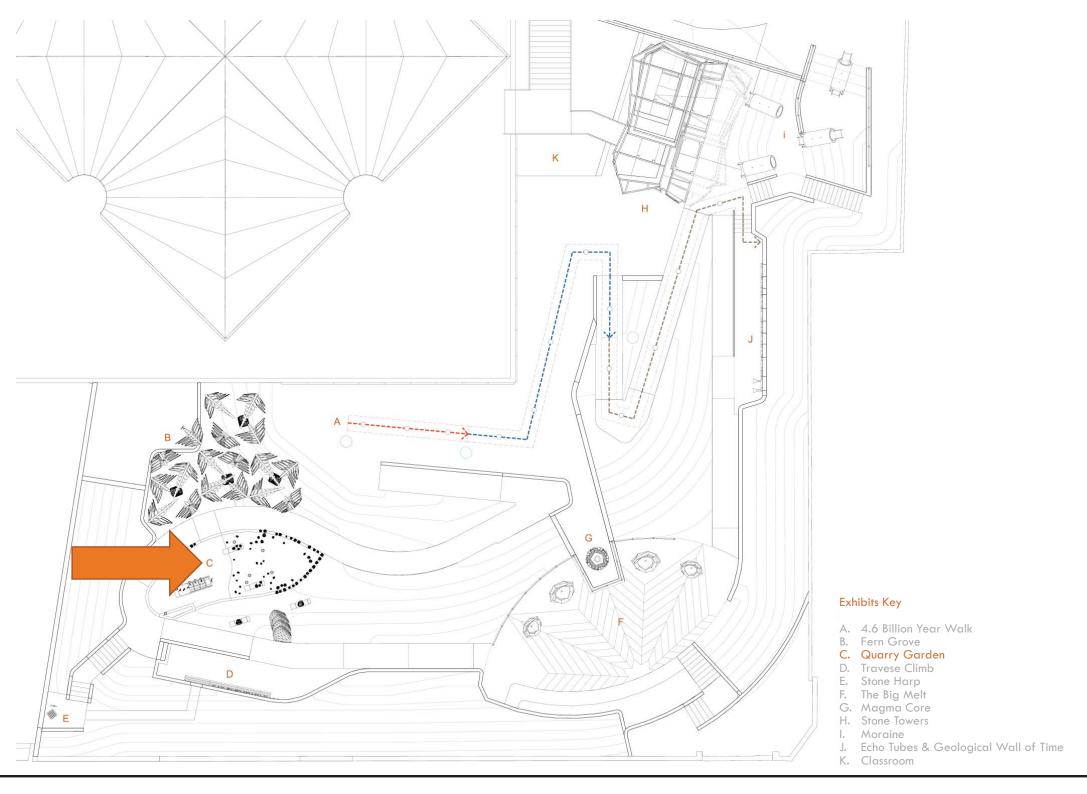

#### **Garden Resting and Seating**

East Entry Terrace

- G Quarry Garden Seating
- Stepped Seating with ADA spaces Informal Seating

#### Acitivity and hi it nstallation Spaces

Upper North Slope with Climbing Path

- East Niche with Geological Strata Wall
- Crevasse
- South Niche with Geological Strata Wall
- Quarry Garden Dig West Niche
- West Upper Terrace