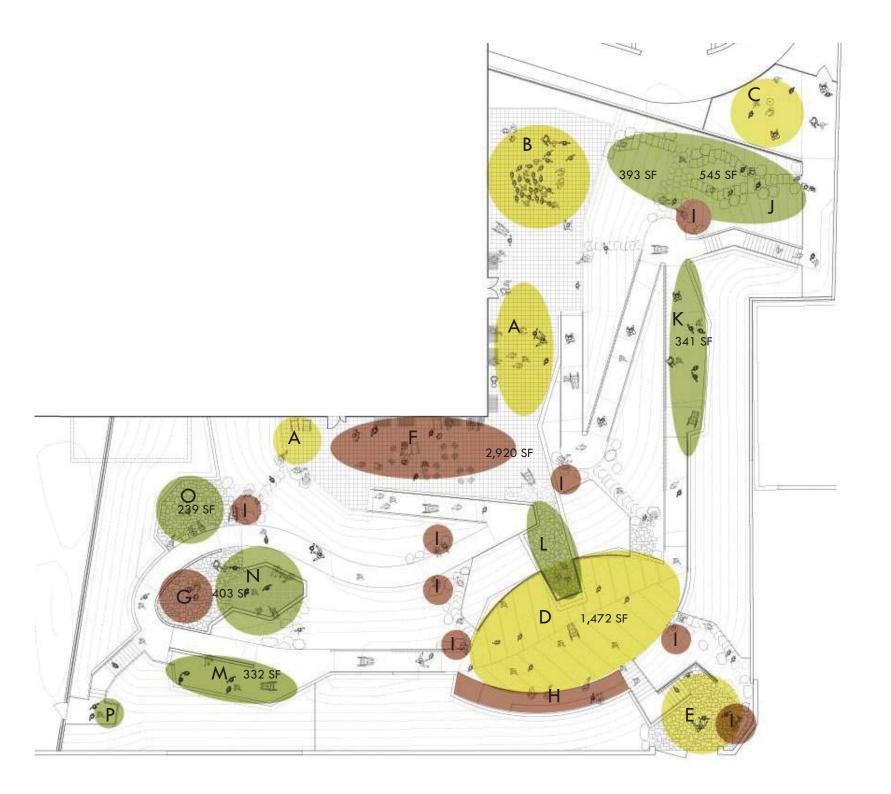

#### Gathering and Museum Program Areas

- East Entry Terrace with Stroller Parking and Bench Seating
- North Entry Terrace with School Group Gathering
- North Upper Terrace with Monumental Oak
- Overlook Terrace for Large Gatherings and Programs South Upper Terrace at Brower Park Entry

#### **Garden Resting and Seating**

East Entry Terrace

- G Quarry Garden Seating
- Stepped Seating with ADA spaces Informal Seating

#### Acitivity and hi it nstallation Spaces

Upper North Slope with Climbing Path

- East Niche with Geological Strata Wall
- Crevasse
- South Niche with Geological Strata Wall
- Quarry Garden Dig West Niche
- West Upper Terrace