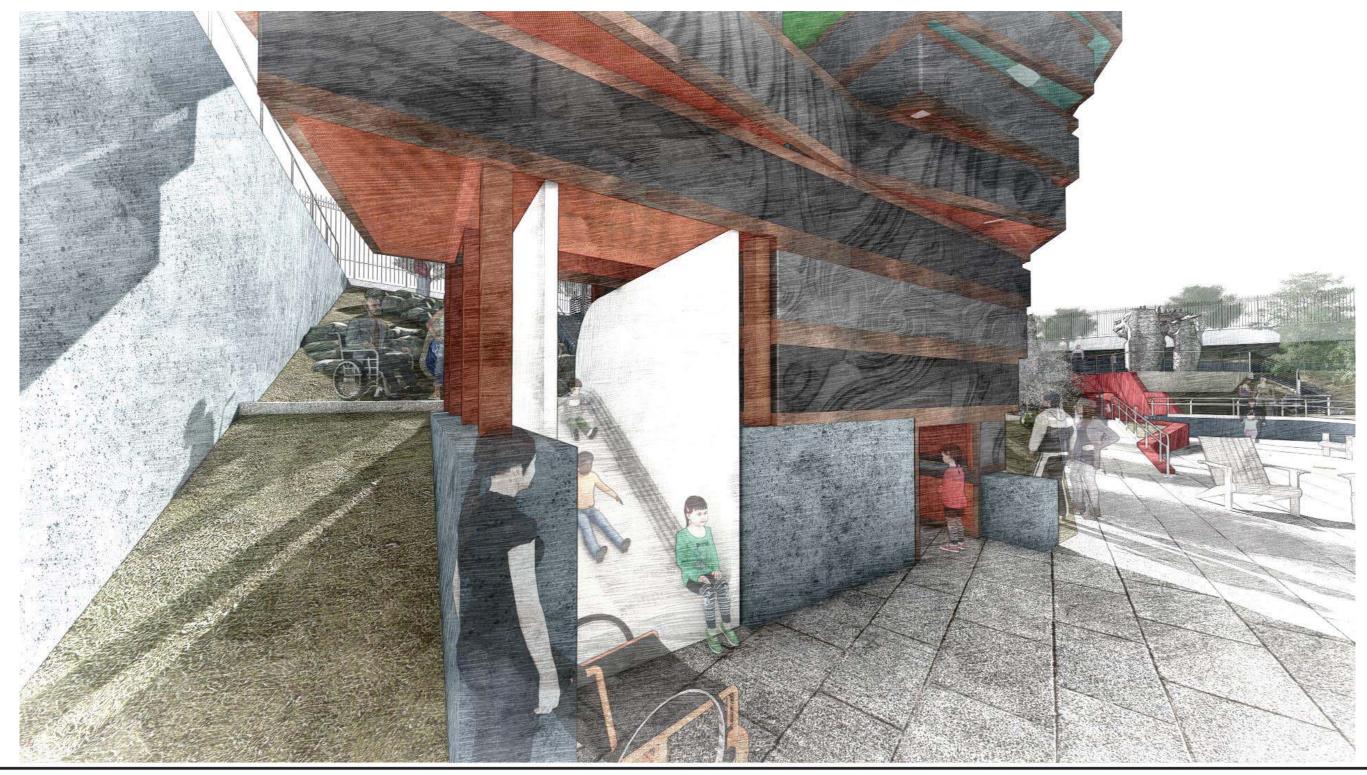

ovi-belgii



BUTTERFLY MILKWEED Asclepias tuberosa



**BLUE FLAG IRIS** Iris versicolor



SCARLET BEEBALM Monarda didyma



**BLACK-EYED SUSAN** Rudbeckia hirta





































































































































Brooklyn Children's Museum **Earth Science Garden** 

Conceptual Review Submission March 22, 2021



Brooklyn Children's Museum

Earth Science Garden

Conceptual Review Submission March 22, 2021



















































Ma ma Core





















Stone owers Seven ones









## **INSIDE**

































Stone owers irst one nterior iew









Stone Towers Interior View









**Stone Towers** Interior View









Stone Towers Interior View



























































Echo ubes Geolo ical allo ime























## **Appendix**

























Material: Aluminium Manufacturer: Klik USA Product Line: LEDpod40 Finish: Clear Anodized



ELTO2: Step Light LED

Material: Aluminum Size: 2.5"x2.5" Color: Silver Finish: Powdercoated Manufacturer: Targetti Product Line: Zedge



ELTO3: Bollard LED

Material: Aluminum Size: 31.5" tall Color: 'Corten' Finish: Powder coated Manufacturer: Louis Poulsen Product Line: Flindt



A01 + A02: Pole Mounted LED

> Material: Aluminum fixture, Wood and Aluminum pole Size: Height TBD Color: Silver Manufacturer: BK Lighitng Product Line: Denali A01: double head A02: triple head









GANS&CO Nancy Owens Studio LLC

illett Lighting **Design Associates*