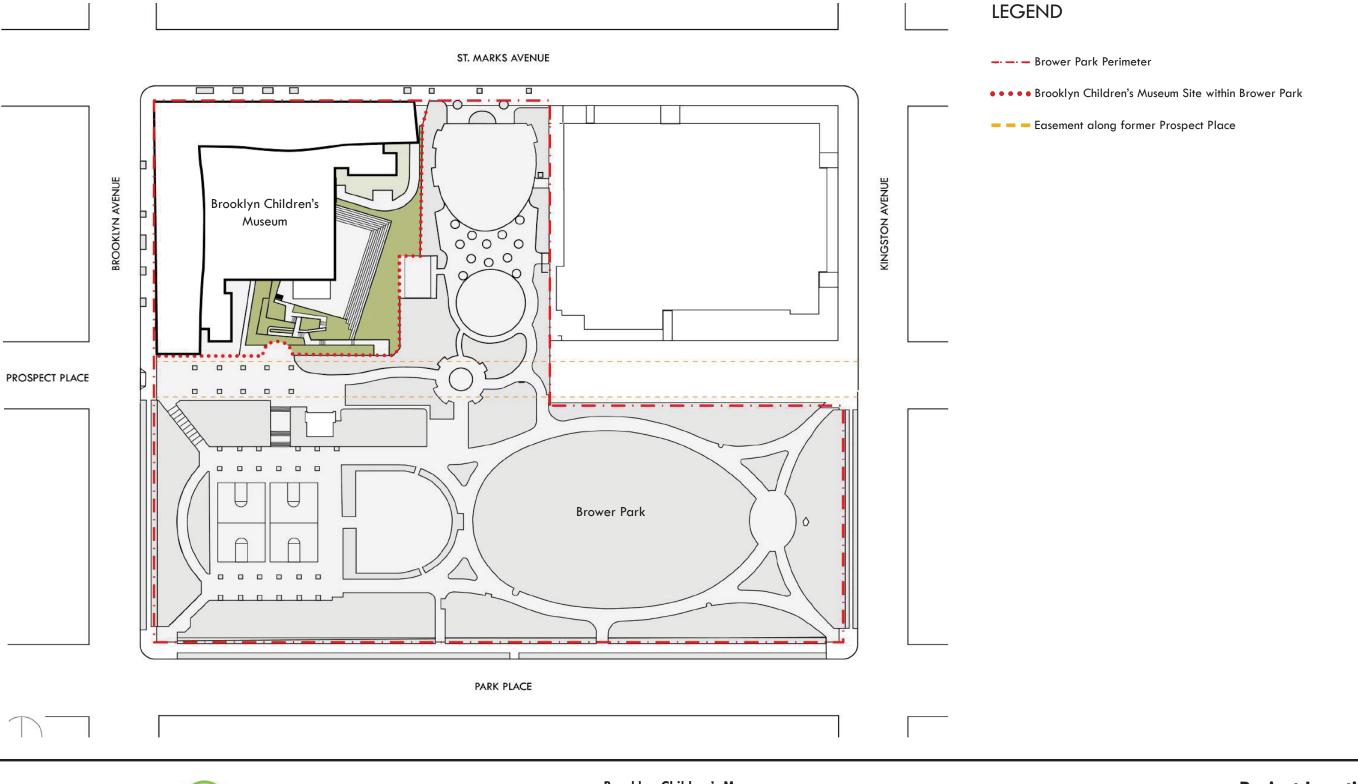

# Brooklyn Children's Museum Garden Renovation/ Earth Science Garden

PDC Review - March 22, 2021





























Brooklyn Children's Museum **Garden Renovation** PDC Preliminary Review March 22, 2021













Brooklyn Children's Museum **Garden Renovation** PDC Preliminary Review March 22, 2021





A. Looking south toward Brower Park



B. Looking north toward disused tunnel and collapsed wall

























Brooklyn Children's Museum **Garden Renovation PDC Preliminary Review** March 22, 2021



isting Conditions **Analysis** 

20 40



## LEGEND



#### Gathering and Museum Program Areas

- East Entry Terrace with Stroller Parking and Bench Seating
- North Entry Terrace with School Group Gathering
- North Upper Terrace with Monumental Oak
- Overlook Terrace for Large Gatherings and Programs South Upper Terrace at Brower Park Entry



#### **Garden Resting and Seating**

East Entry Terrace

- G Quarry Garden Seating
- Stepped Seating with ADA spaces Informal Seating



#### Acitivity and hi it nstallation Spaces

Upper North Slope with Climbing Path

- East Niche with Geological Strata Wall
- Crevasse
- South Niche with Geological Strata Wall
- Quarry Garden Dig West Niche
- W