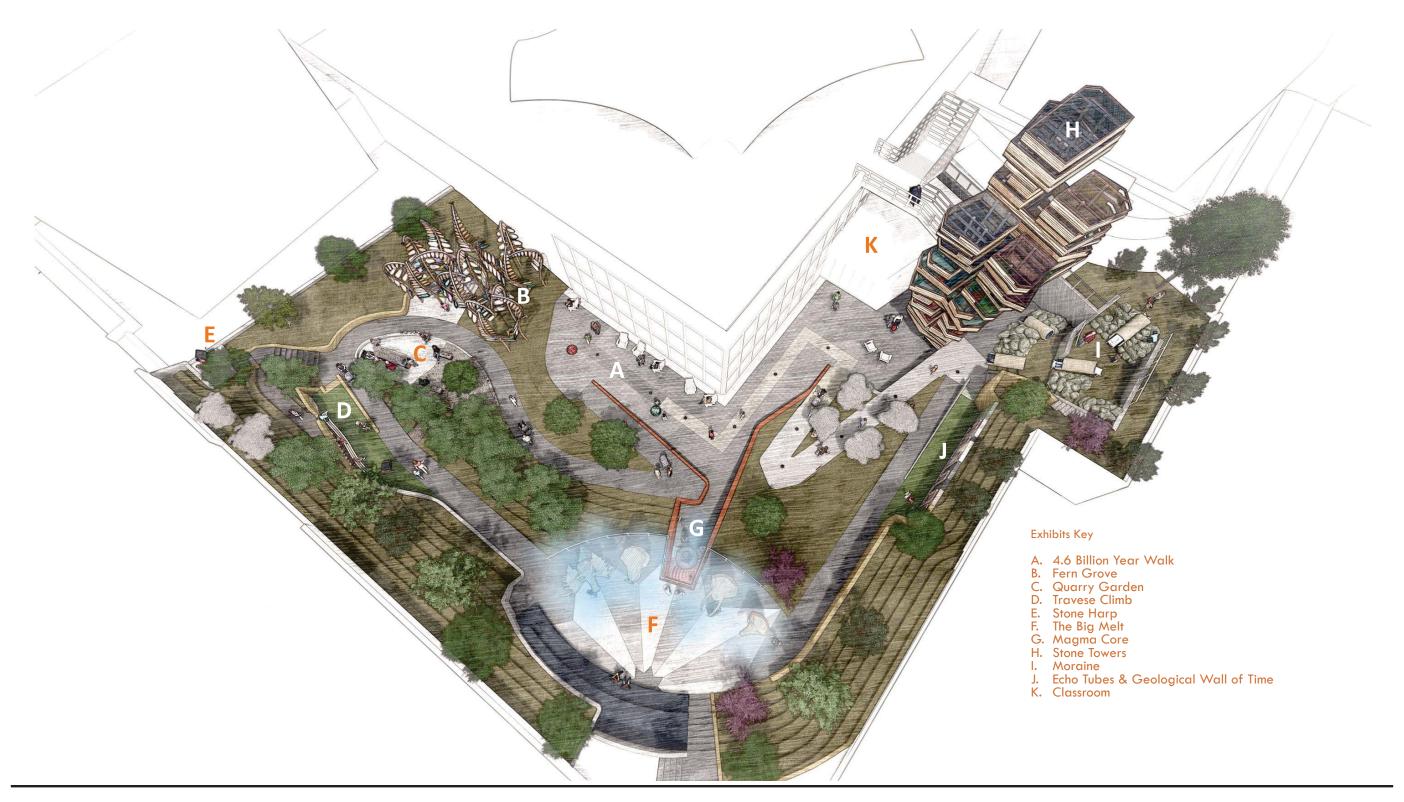

#### Gathering and Museum Program Areas

- East Entry Terrace with Stroller Parking and Bench Seating
- North Entry Terrace with School Group Gathering
- North Upper Terrace with Monumental Oak
- Overlook Terrace for Large Gatherings and Programs South Upper Terrace at Brower Park Entry

#### **Garden Resting and Seating**

East Entry Terrace

- G Quarry Garden Seating
- Stepped Seating with ADA spaces Informal Seating

#### Acitivity and hi it nstallation Spaces

Upper North Slope with Climbing Path

- East Niche with Geological Strata Wall
- Crevasse
- South Niche with Geological Strata Wall
- Quarry Garden Dig West Niche
- West Upper Terrace