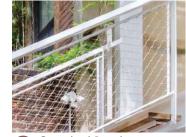

Irregular Stone Pavers

**Exposed Aggregate** Concrete at Paths

Cable with Galvanized Rail

Guardrail Panel Web Net with Galvanized

Brooklyn Children's Museum **Garden Renovation PDC Preliminary Review** March 22, 2021

ST-1: Steel Fence

Material: Steel Color: Black Finish: Painted Matte Black Manufacturer: DPR standard to match existing

ST-2: Fence Rail Material: Steel Manufacturer: Keuka Product Line: Ithaca Finish: Galvanized Rail with SS cable