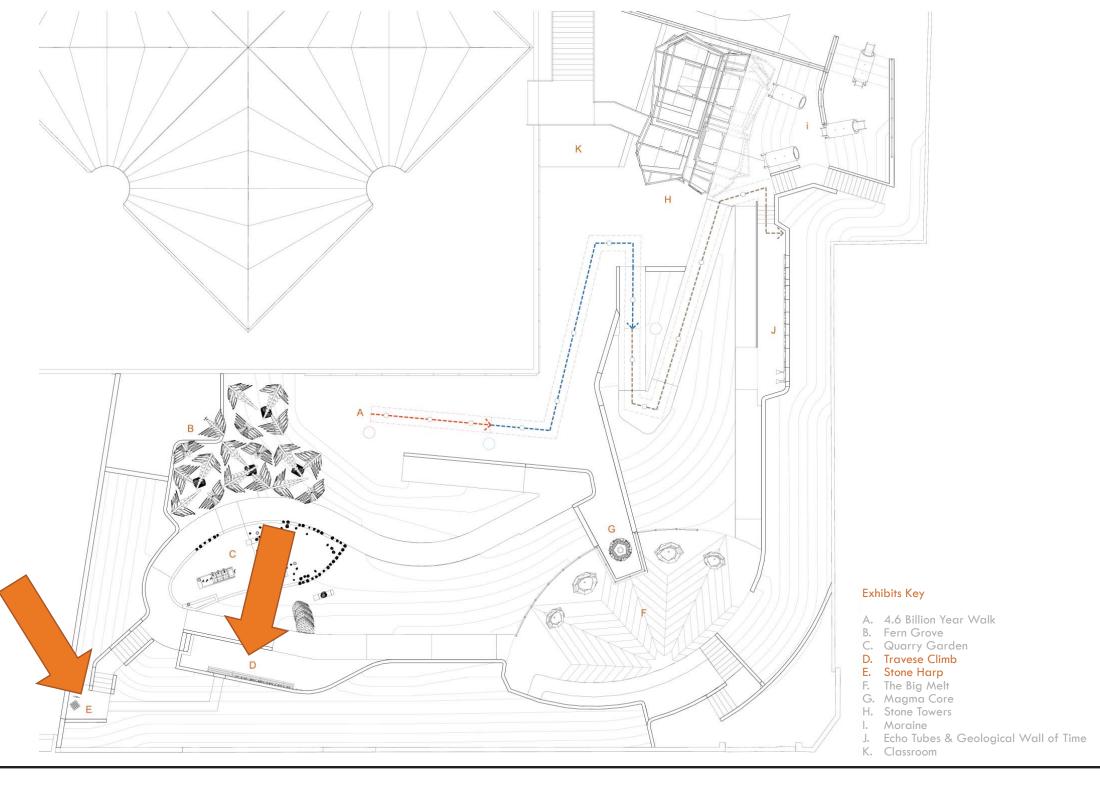

#### Acitivity and hi it nstallation Spaces

Upper North Slope with Climbing Path

- East Niche with Geological Strata Wall
- Crevasse
- South Niche with Geological Strata Wall
- Quarry Garden Dig West Niche
- West Upper Terrace