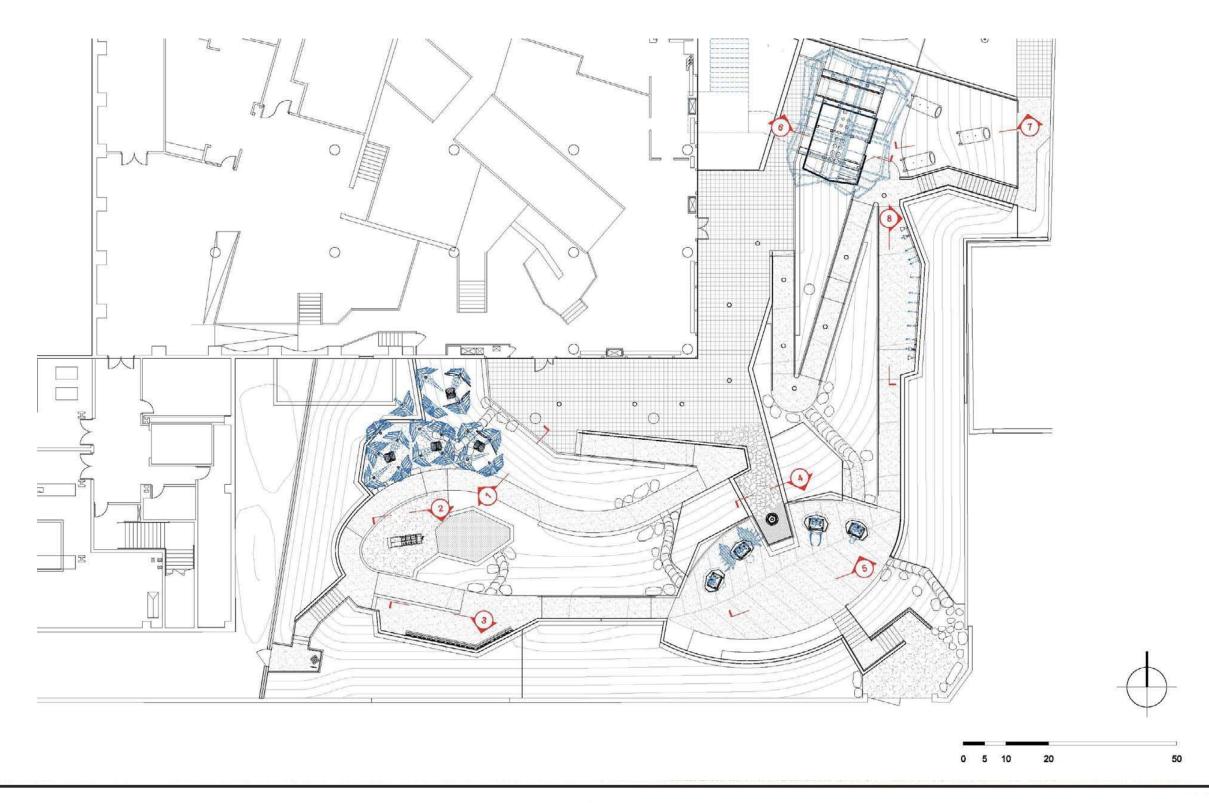

#### Gathering and Museum Program Areas

- East Entry Terrace with Stroller Parking and Bench Seating
- North Entry Terrace with School Group Gathering
- North Upper Terrace with Monumental Oak
- Overlook Terrace for Large Gatherings and Programs South Upper Terrace at Brower Park Entry

#### **Garden Resting and Seating**

East Entry Terrace

- G Quarry Garden Seating
- Stepped Seating with ADA spaces Informal Seating

#### Acitivity and hi it nstallation Spaces

Upper North Slope with Climbing Path

- East Niche with Geological Strata Wall
- Crevasse
- South Niche with Geological Strata Wall
- Quarry Garden Dig West Niche
- West Upper Terrace