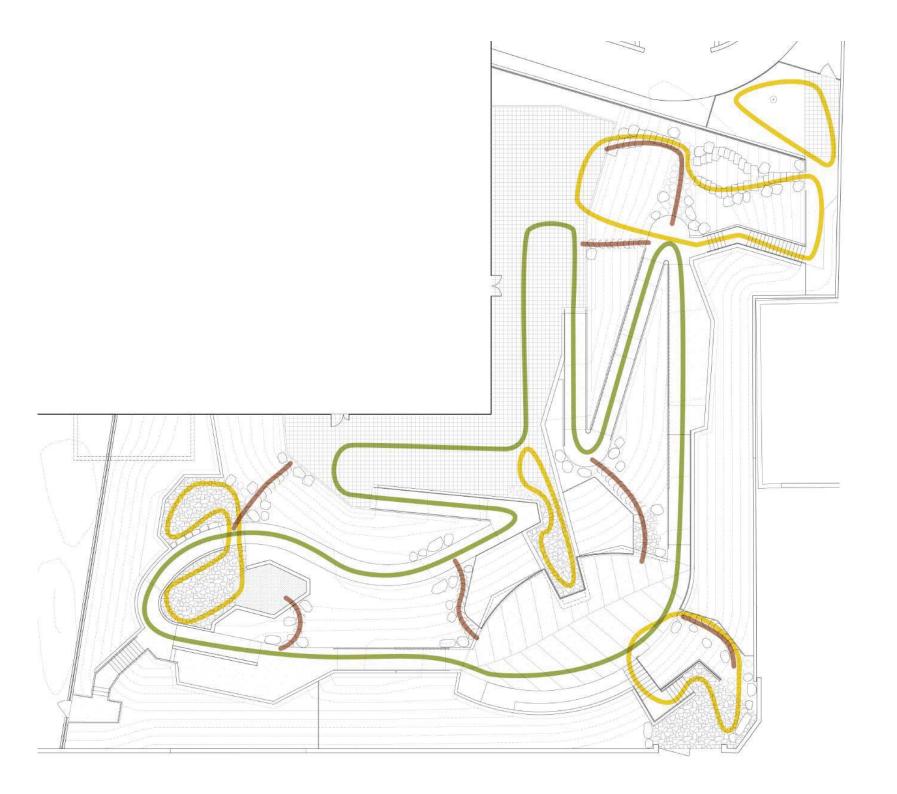

## LEGEND

- Museum Ramp Circulation from Primary Entrance to ground floor Egress
- Existing Museum Exit Path of Egress terminates at the exterior of the door at the Lower Terrace.
- Continuation of circulation to St Marks Ave via ramp and convenience stair
- Continuation of circulation to Brower Park via ramp and convenience stair
- Continuation of circulation to Brooklyn Ave via path, ramp and convenience stair
- Primary Circuit
- Required Exit Area of Refuge

GANS&CO Nancy Owens Studio LLC

Brooklyn Children's Museum **Garden Renovation PDC Preliminary Review** March 22, 2021

**Site Circulation** it Continuation to Pu lic ays

Shortcut Maintenance Paths

GANS&CO Nancy Owens Studio LLC