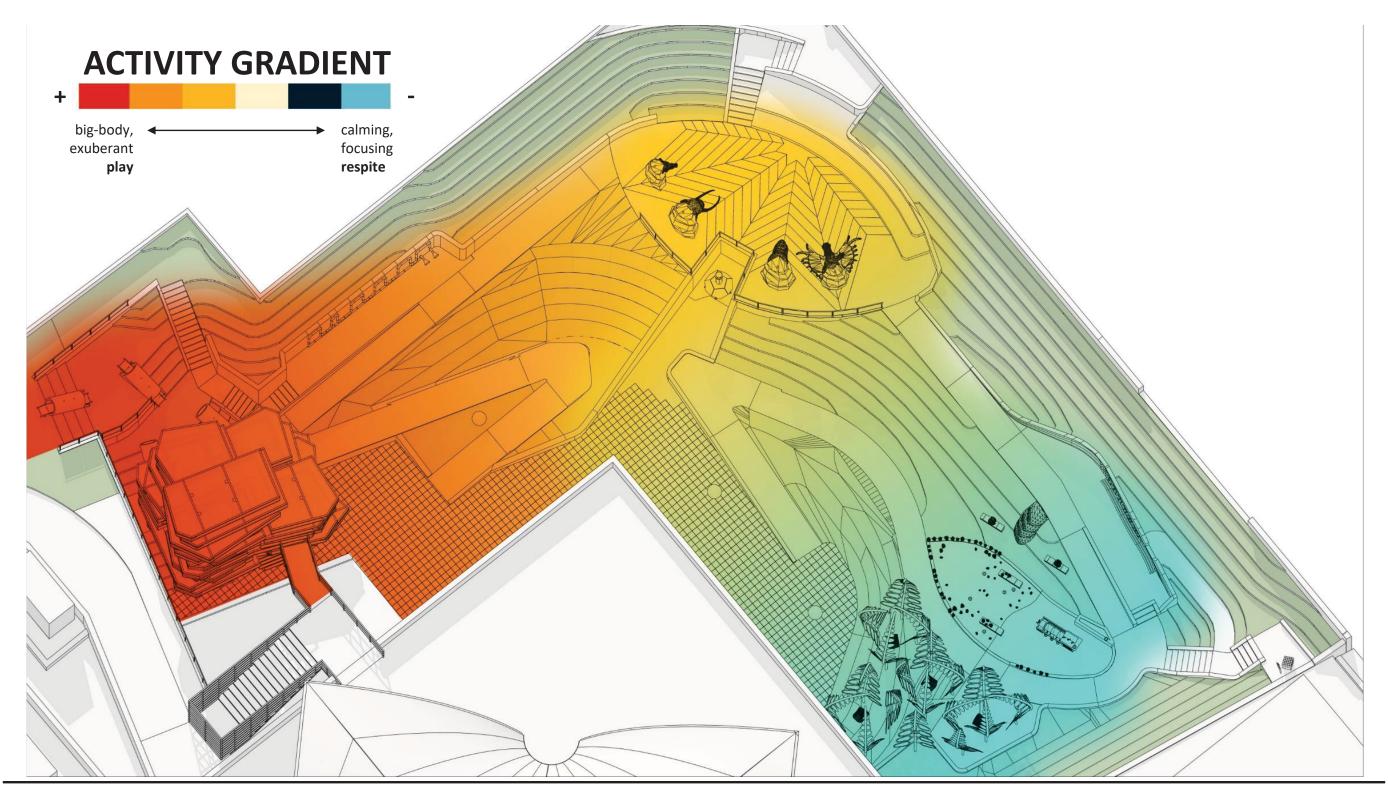

#### Gathering and Museum Program Areas

- East Entry Terrace with Stroller Parking and Bench Seating
- North Entry Terrace with School Group Gathering
- North Upper Terrace with Monumental Oak
- Overlook Terrace for Large Gatherings and Programs South Upper Terrace at Brower Park Entry

#### **Garden Resting and Seating**

East Entry Terrace

- G Quarry Garden Seating
- Stepped Seating with ADA spaces Informal Seating

#### Acitivity and hi it nstallation Spaces

Upper North Slope with Climbing Path

- East Niche with Geological Strata Wall
- Crevasse
- South Niche with Geological Strata Wall
- Quarry Garden Dig West Niche
- West Upper Terrace