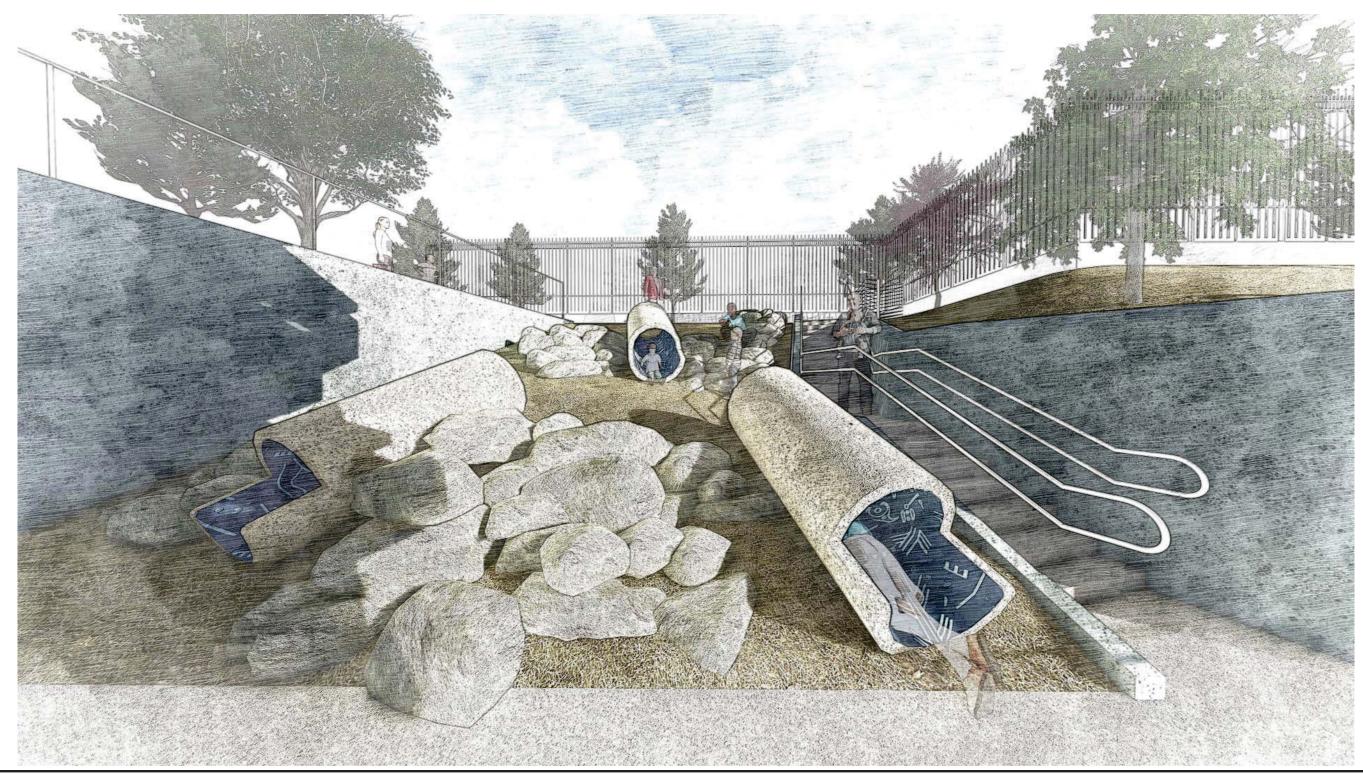

#### Acitivity and hi it nstallation Spaces

Upper North Slope with Climbing Path

- East Niche with Geological Strata Wall
- Crevasse
- South Niche with Geological Strata Wall
- Quarry Garden Dig West Niche
- West Upper Terrace