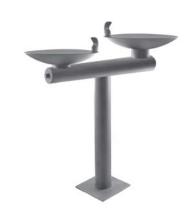

DF-1: Drinking Fountain

Material: Steel Size: ADA, Dual head Manufacturer: Filtrine Product Line: 130

ELT01: Handrail Light

Material: Aluminium Manufacturer: Klik USA Product Line: LEDpod40 Finish: Clear Anodized