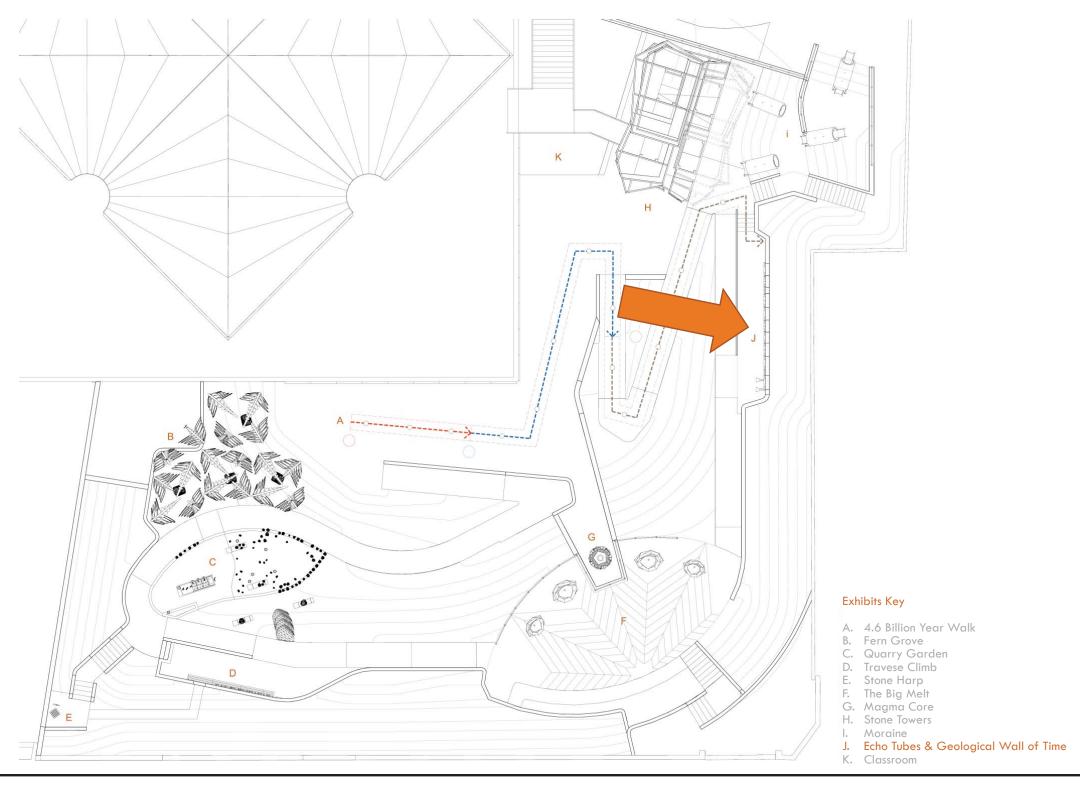

#### Acitivity and hi it nstallation Spaces

Upper North Slope with Climbing Path

- East Niche with Geological Strata Wall
- Crevasse
- South Niche with Geological Strata Wall
- Quarry Garden Dig West Niche
- West Upper Terrace

## **INSIDE**

Stone owers irst one nterior iew

Stone Towers Interior View

**Stone Towers** Interior View

Stone Towers Interior View

Echo ubes Geolo ical allo ime