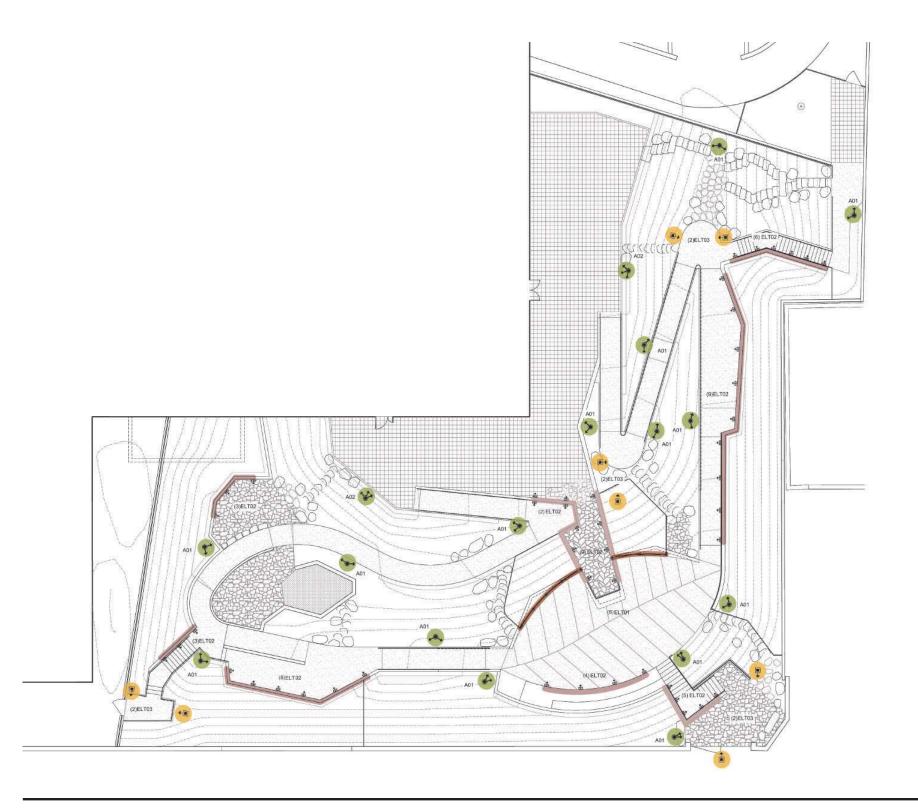

## **Proposed Lighting Plan**

MR-1: Guardrail Panels

Material: Steel Size: Various Finish: Galvanized Rail, with SS Net Manufacturer: Jakob Rope Systems

MR-2: Handrail

Material: Steel Size: Various Finish: Galvanized Manufacturer: Standard

## **Appendix**

Material: Aluminium Manufacturer: Klik USA Product Line: LEDpod40 Finish: Clear Anodized

ELTO2: Step Light LED

Material: Aluminum Size: 2.5"x2.5" Color: Silver Finish: Powdercoated Manufacturer: Targetti Product Line: Zedge

ELTO3: Bollard LED

Material: Aluminum Size: 31.5" tall Color: 'Corten' Finish: Powder coated Manufacturer: Louis Poulsen Product Line: Flindt

A01 + A02: Pole Mounted LED

> Material: Aluminum fixture, Wood and Aluminum pole Size: Height TBD Color: Silver Manufacturer: BK Lighitng Product Line: Denali A01: double head A02: triple head

DF-1: Drinking Fountain

Material: Steel Size: ADA, Dual head Manufacturer: Filtrine Product Line: 130

ELT01: Handrail Light

Material: Aluminium Manufacturer: Klik USA Product Line: LEDpod40 Finish: Clear Anodized

ELTO2: Step Light LED

Material: Aluminum Size: 2.5"x2.5" Color: Silver Finish: Powdercoated Manufacturer: Targetti Product Line: Zedge

ELTO3: Bollard LED

Material: Aluminum Size: 31.5" tall Color: 'Corten' Finish: Powder coated Manufacturer: Louis Poulsen **Product Line: Flindt** 

A01 + A02: Pole Mounted LED

Material: Aluminum fixture, Wood and Aluminum pole Size: Height TBD Color: Silver Finish: Annodized Manufacturer: BK Lighitng Product Line: Denali A01: double head A02: triple head