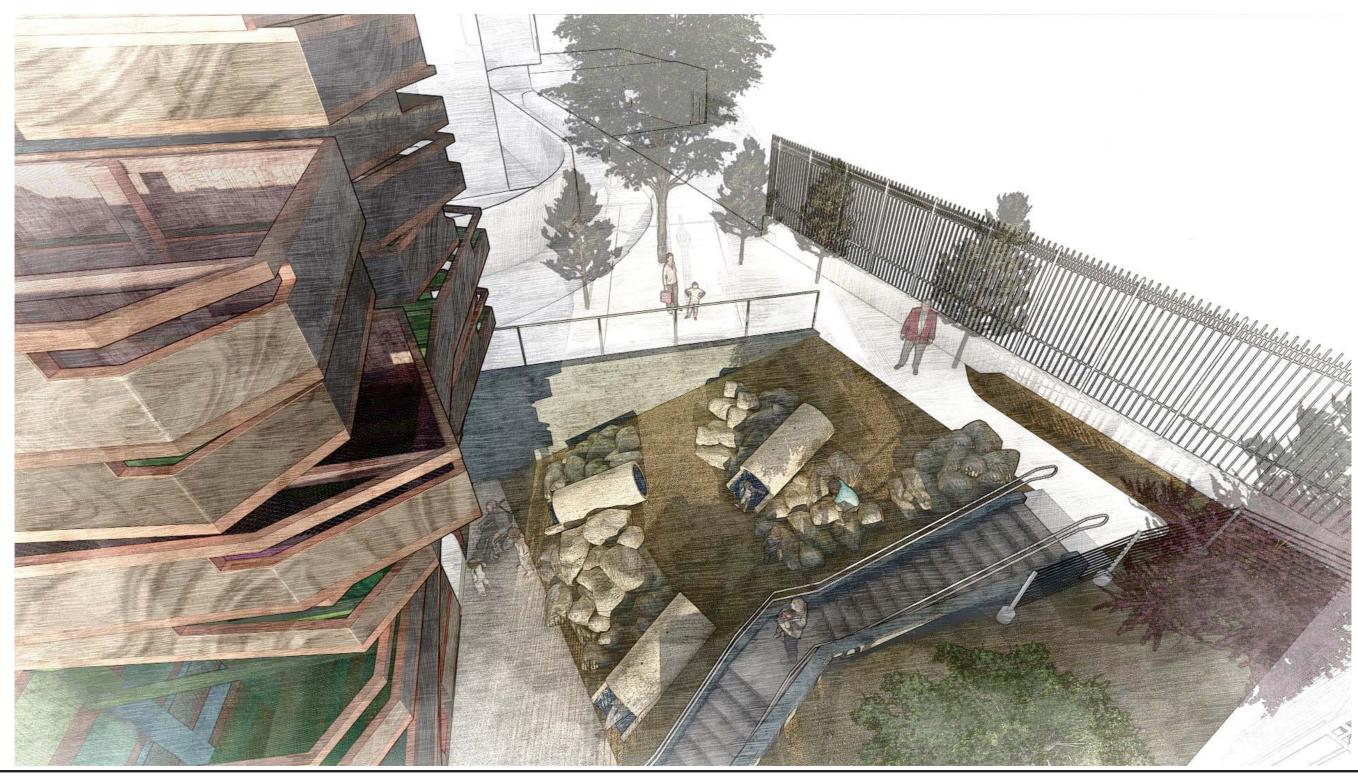

#### Acitivity and hi it nstallation Spaces

Upper North Slope with Climbing Path

- East Niche with Geological Strata Wall
- Crevasse
- South Niche with Geological Strata Wall
- Quarry Garden Dig West Niche
- West Upper Terrace