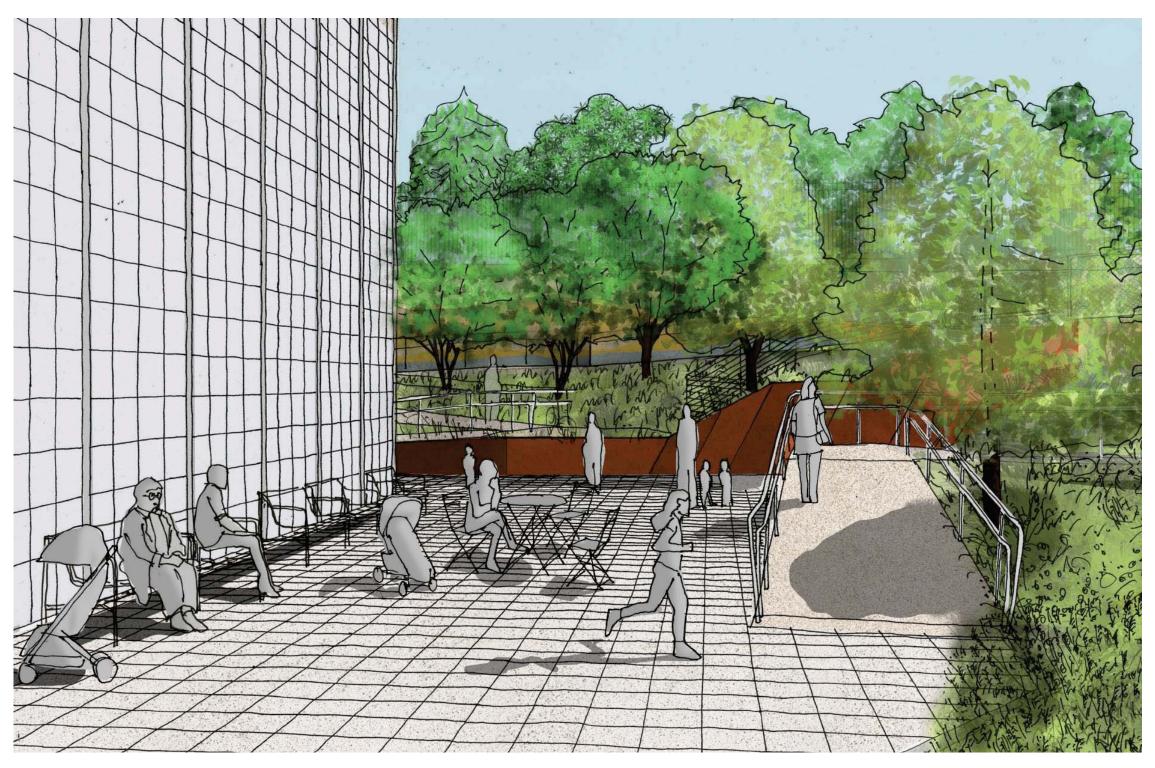

#### Gathering and Museum Program Areas

- East Entry Terrace with Stroller Parking and Bench Seating
- North Entry Terrace with School Group Gathering
- North Upper Terrace with Monumental Oak
- Overlook Terrace for Large Gatherings and Programs South Upper Terrace at Brower Park Entry

#### **Garden Resting and Seating**

East Entry Terrace

- G Quarry Garden Seating
- Stepped Seating with ADA spaces Informal Seating

#### Acitivity and hi it nstallation Spaces

Upper North Slope with Climbing Path

- East Niche with Geological Strata Wall
- Crevasse
- South Niche with Geological Strata Wall
- Quarry Garden Dig West Niche
- West Upper Terrace