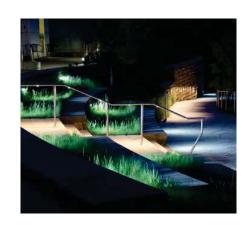

## **Proposed Lighting Plan**

MR-1: Guardrail Panels

Material: Steel Size: Various Finish: Galvanized Rail, with SS Net Manufacturer: Jakob Rope Systems

MR-2: Handrail

Material: Steel Size: Various Finish: Galvanized Manufacturer: Standard