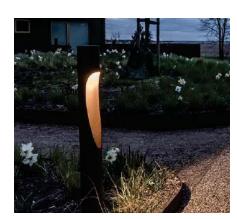

ELTO3: Bollard LED

Material: Aluminum Size: 31.5" tall Color: 'Corten' Finish: Powder coated Manufacturer: Louis Poulsen Product Line: Flindt

A01 + A02: Pole Mounted LED

> Material: Aluminum fixture, Wood and Aluminum pole Size: Height TBD Color: Silver Manufacturer: BK Lighitng Product Line: Denali A01: double head A02: triple head