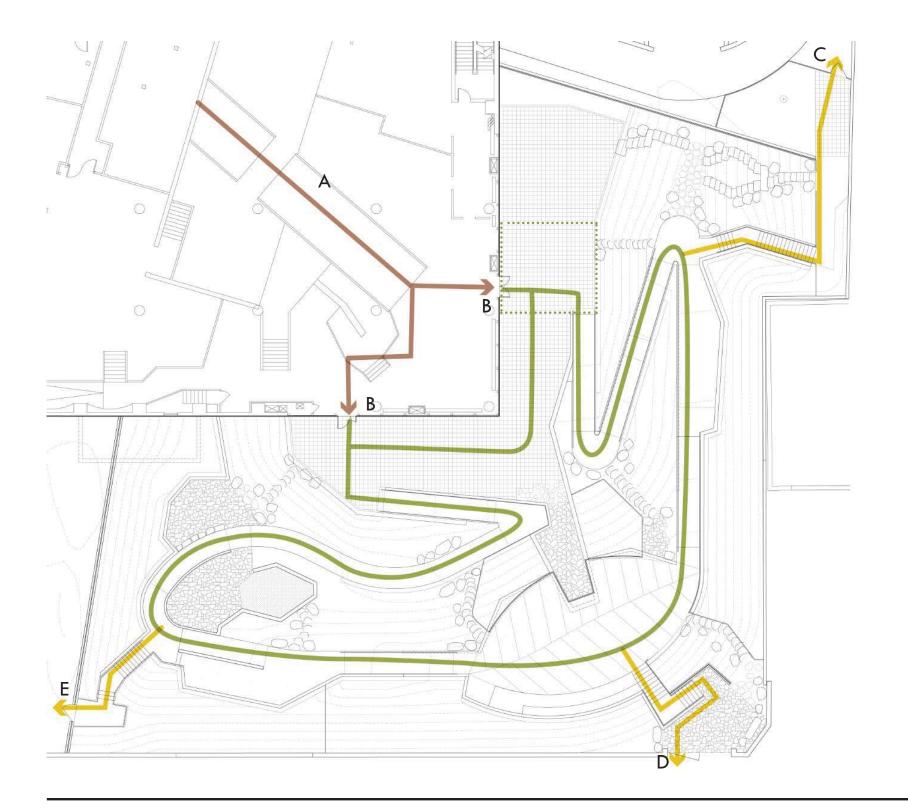

A. Looking south toward Brower Park

B. Looking north toward disused tunnel and collapsed wall

Brooklyn Children's Museum **Garden Renovation PDC Preliminary Review** March 22, 2021

isting Conditions **Analysis** 