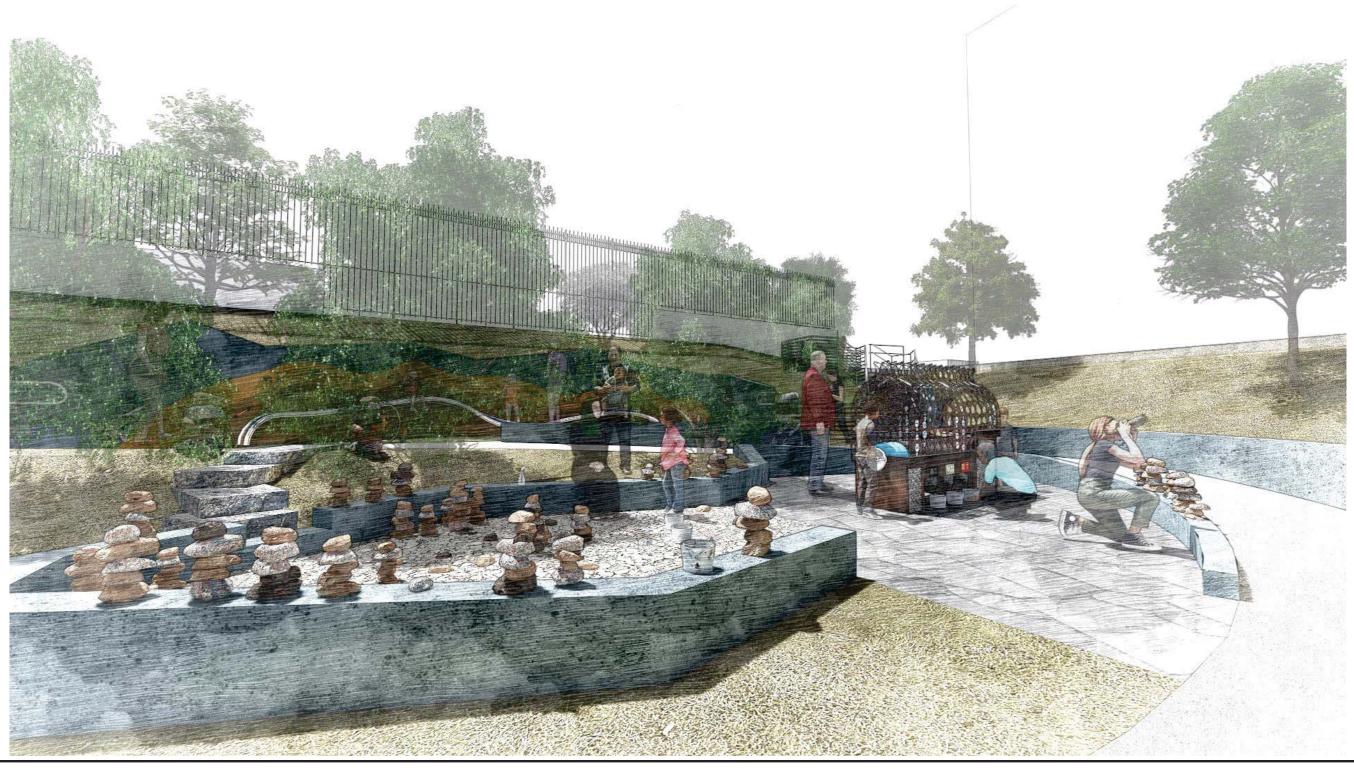

#### **Garden Resting and Seating**

East Entry Terrace

- G Quarry Garden Seating
- Stepped Seating with ADA spaces Informal Seating

#### Acitivity and hi it nstallation Spaces

Upper North Slope with Climbing Path

- East Niche with Geological Strata Wall
- Crevasse
- South Niche with Geological Strata Wall
- Quarry Garden Dig West Niche
- West Upper Terrace