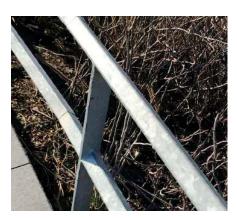

## **Proposed Lighting Plan**

MR-1: Guardrail Panels

Material: Steel Size: Various Finish: Galvanized Rail, with SS Net Manufacturer: Jakob Rope Systems

MR-2: Handrail

Material: Steel Size: Various Finish: Galvanized Manufacturer: Standard

ST-1: Steel Fence

Material: Steel Color: Black Finish: Painted Matte Black Manufacturer: DPR standard to match existing

ST-2: Fence Rail Material: Steel Manufacturer: Keuka Product Line: Ithaca Finish: Galvanized Rail with SS cable