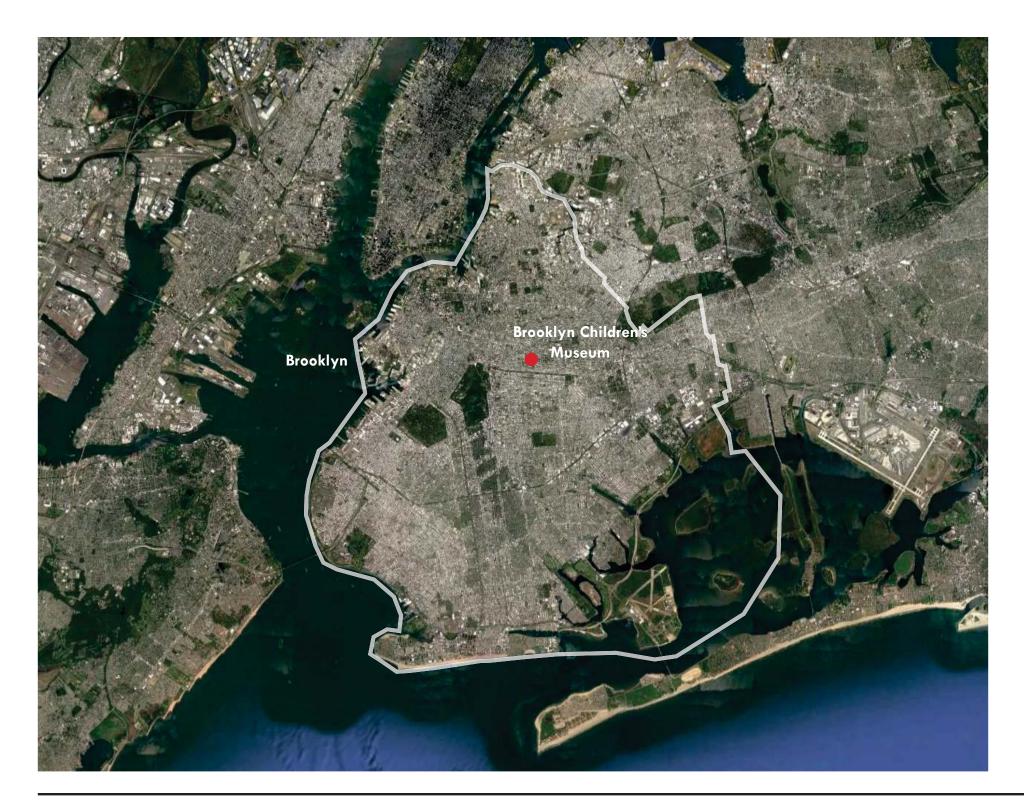

# Brooklyn Children's Museum Garden Renovation/ Earth Science Garden

PDC Review - March 22, 2021

Brooklyn Children's Museum **Garden Renovation** PDC Preliminary Review March 22, 2021

Brooklyn Children's Museum **Garden Renovation** PDC Preliminary Review March 22, 2021