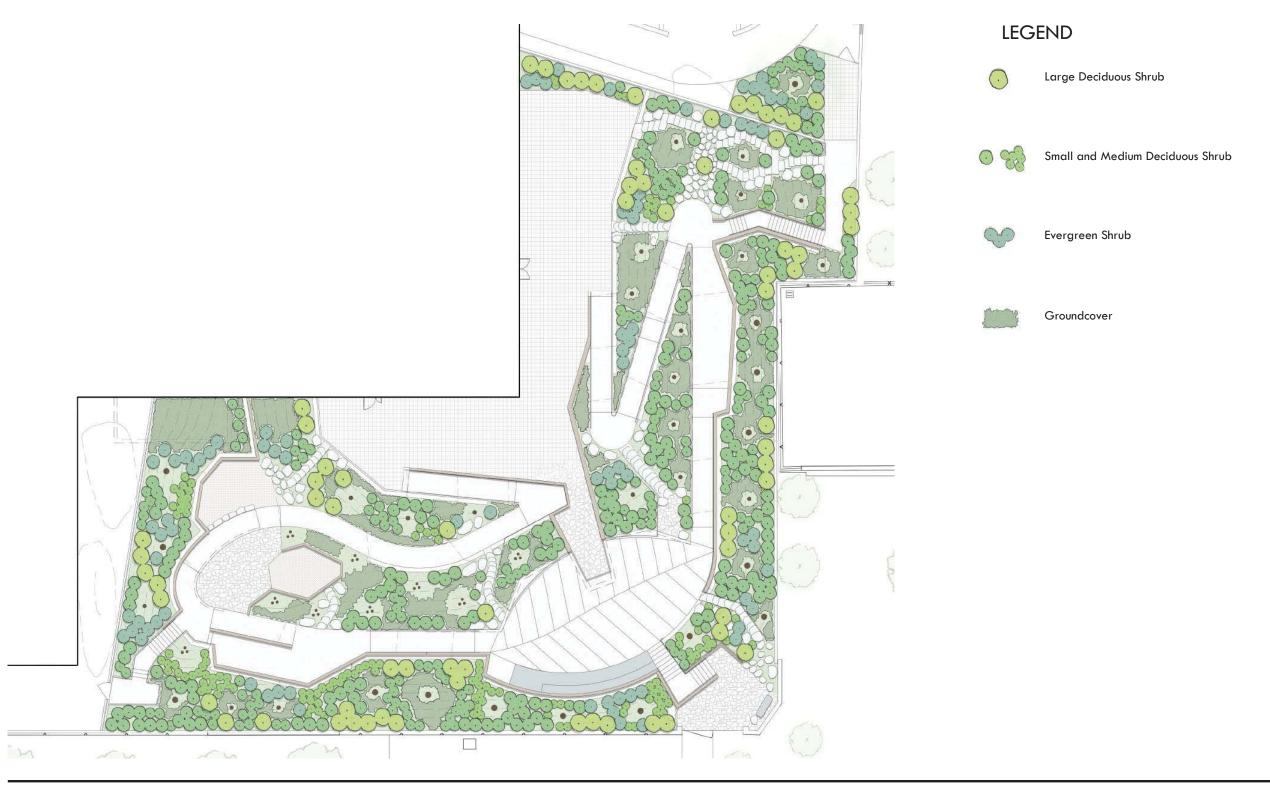

en Renovation PDC Preliminary Review March 22, 2021 Proposed Site Section Looking South

0 10 20 40











Brooklyn Children's Museum Garden Renovation PDC Preliminary Review March 22, 2021 Proposed Site Section
Looking est

0 10 20 40































Brooklyn Children's Museum Garden Renovation PDC Preliminary Review March 22, 2021









Irregular Stone Pavers





**Exposed Aggregate** Concrete at Paths







Cable with Galvanized Rail





Guardrail Panel Web Net with Galvanized









Brooklyn Children's Museum **Garden Renovation PDC Preliminary Review** March 22, 2021



**Material Plan** 









HILDREN'S GA

GANS&CO Nancy Owens Studio LLC

Brooklyn Children's Museum Garden Renovation PDC Preliminary Review March 22, 2021



**Proposed Canopy Planting** 









Brooklyn Children's Museum **Garden Renovation PDC Preliminary Review** March 22, 2021



**Proposed nderstory Planting** 

# TREES













Pinus strobus

PITCH PINE

Pinus rigida

## **SHRUBS**











## GROUNDCOVERS, GRASSES, AND PERENNIALS



PENNSYLVANIA SEDGE Carex pensylvanica



CHRISTMAS FERN Polystichum acrostichoides



ALLEGHENY PACHYSANDRA Pachysandra procumbens



GRO-LOW AROMATIC SUMAC Rhus aromatica 'Gro-Low'



TUFTED HAIRGRASS Deschampsia cespitosa



LITTLE BLUESTEM Schizachyrium scoparium



**SWITCHGRASS** Panicum virgatum



NEW YORK ASTER Aster novi-belgii



BUTTERFLY MILKWEED Asclepias tuberosa



**BLUE FLAG IRIS** Iris versicolor



SCARLET BEEBALM Monarda didyma



**BLACK-EYED SUSAN** Rudbeckia hirta