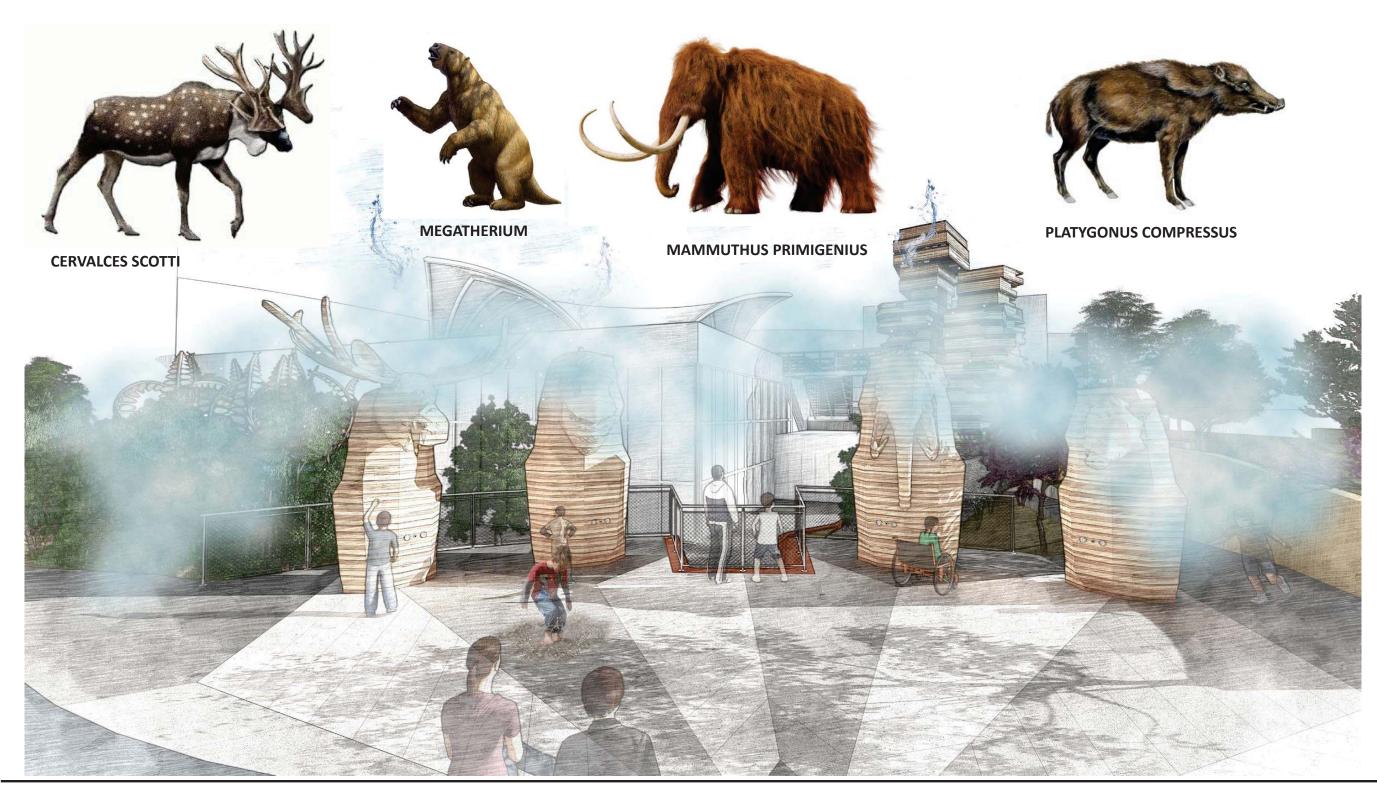

CHRISTMAS FERN Polystichum acrostichoides



ALLEGHENY PACHYSANDRA Pachysandra procumbens



GRO-LOW AROMATIC SUMAC Rhus aromatica 'Gro-Low'



TUFTED HAIRGRASS Deschampsia cespitosa



LITTLE BLUESTEM Schizachyrium scoparium



**SWITCHGRASS** Panicum virgatum



NEW YORK ASTER Aster novi-belgii



BUTTERFLY MILKWEED Asclepias tuberosa



**BLUE FLAG IRIS** Iris versicolor



SCARLET BEEBALM Monarda didyma



**BLACK-EYED SUSAN** Rudbeckia hirta





































































































































Brooklyn Children's Museum **Earth Science Garden** 

Conceptual Review Submission March 22, 2021



Brooklyn Children's Museum

Earth Science Garden

Conceptual Review Submission March 22, 2021



















































Ma ma Core





















Stone owers Seven ones









## **INSIDE**

































Stone owers irst one nterior iew









Stone Towers Interior View









**Stone Towers** Interior View









Stone Towers Interior View



























































Echo ubes Geolo ical allo ime























## **Appendix**

























Material: Aluminium Manufacturer: Klik USA Product Line: LEDpod40 Finish: Clear Anodized



ELTO2: Step Light LED

Material: Aluminum Size: 2.5"x2.5" Color: Silver Finish: Powdercoated Manufacturer: Targetti Product Line: Zedge



ELTO3: Bollard LED

Material: Aluminum Size: 31.5" tall Color: 'Corten' Finish: Powder coated Manufacturer: Louis Poulsen Prod