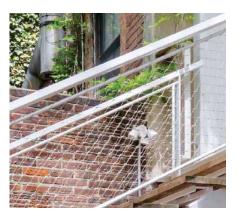

## **Proposed Lighting Plan**

MR-1: Guardrail Panels

Material: Steel Size: Various Finish: Galvanized Rail, with SS Net Manufacturer: Jakob Rope Systems

MR-2: Handrail

Material: Steel Size: Various Finish: Galvanized Manufacturer: Standard