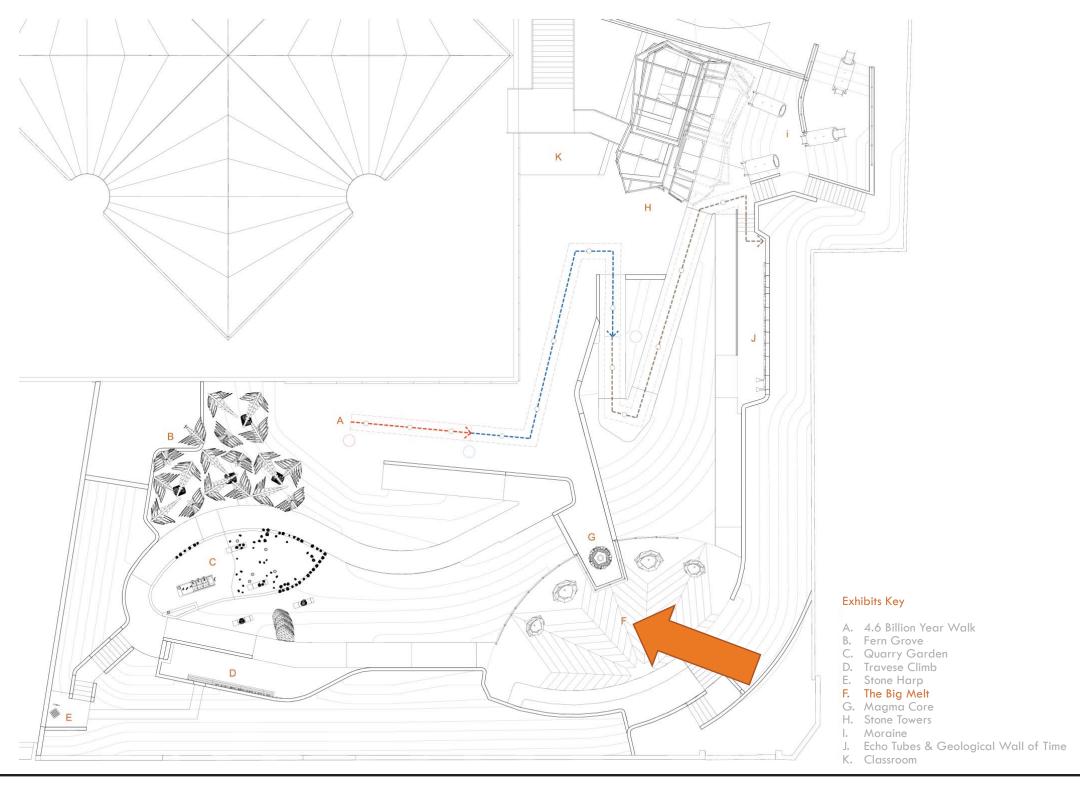

#### Gathering and Museum Program Areas

- East Entry Terrace with Stroller Parking and Bench Seating
- North Entry Terrace with School Group Gathering
- North Upper Terrace with Monumental Oak
- Overlook Terrace for Large Gatherings and Programs South Upper Terrace at Brower Park Entry

#### **Garden Resting and Seating**

East Entry Terrace

- G Quarry Garden Seating
- Stepped Seating with ADA spaces Informal Seating

#### Acitivity and hi it nstallation Spaces

Upper North Slope with Climbing Path

- East Niche with Geological Strata Wall
- Crevasse
- South Niche with Geological Strata Wall
- Quarry Garden Dig West Niche
- West Upper Terrace