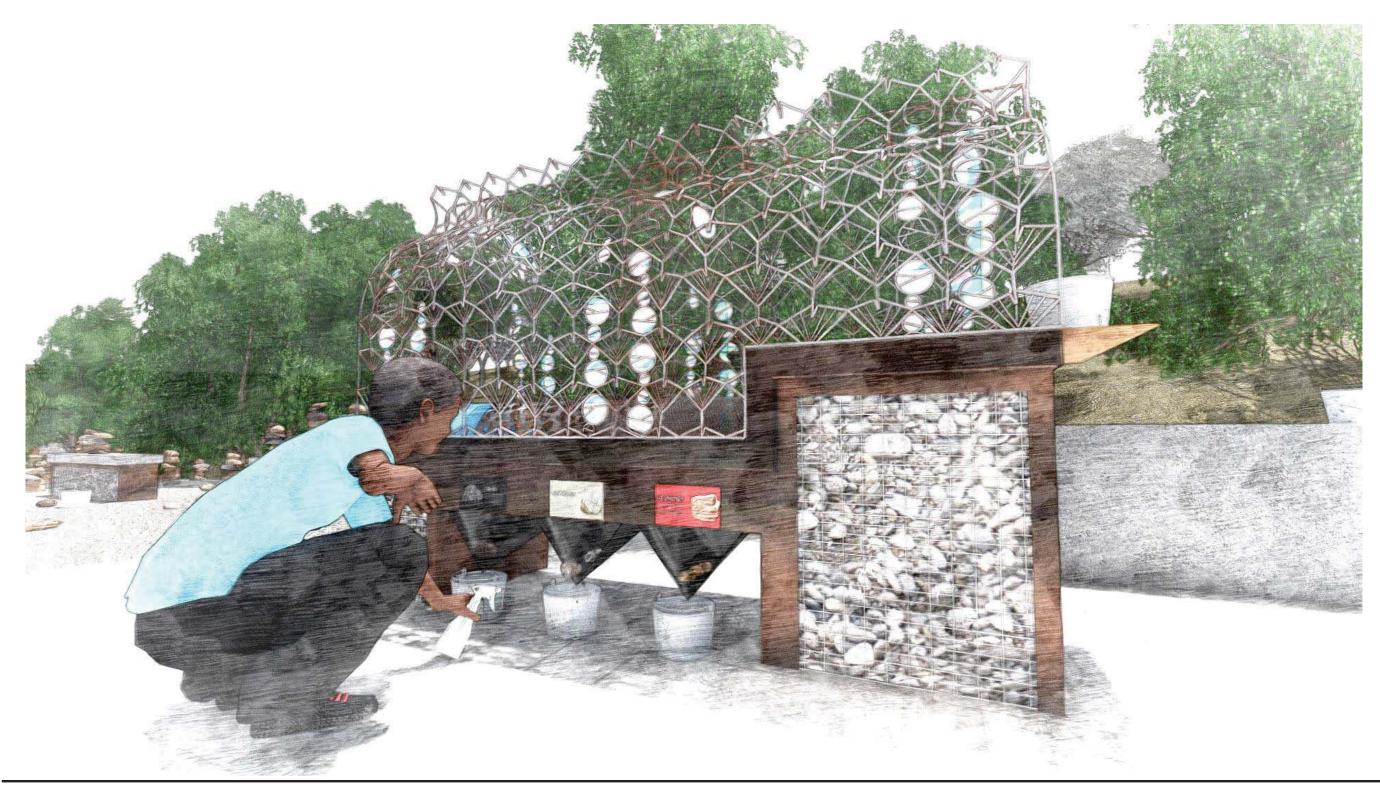

#### Acitivity and hi it nstallation Spaces

Upper North Slope with Climbing Path

- East Niche with Geological Strata Wall
- Crevasse
- South Niche with Geological Strata Wall
- Quarry Garden Dig West Niche
- West Upper Terrace