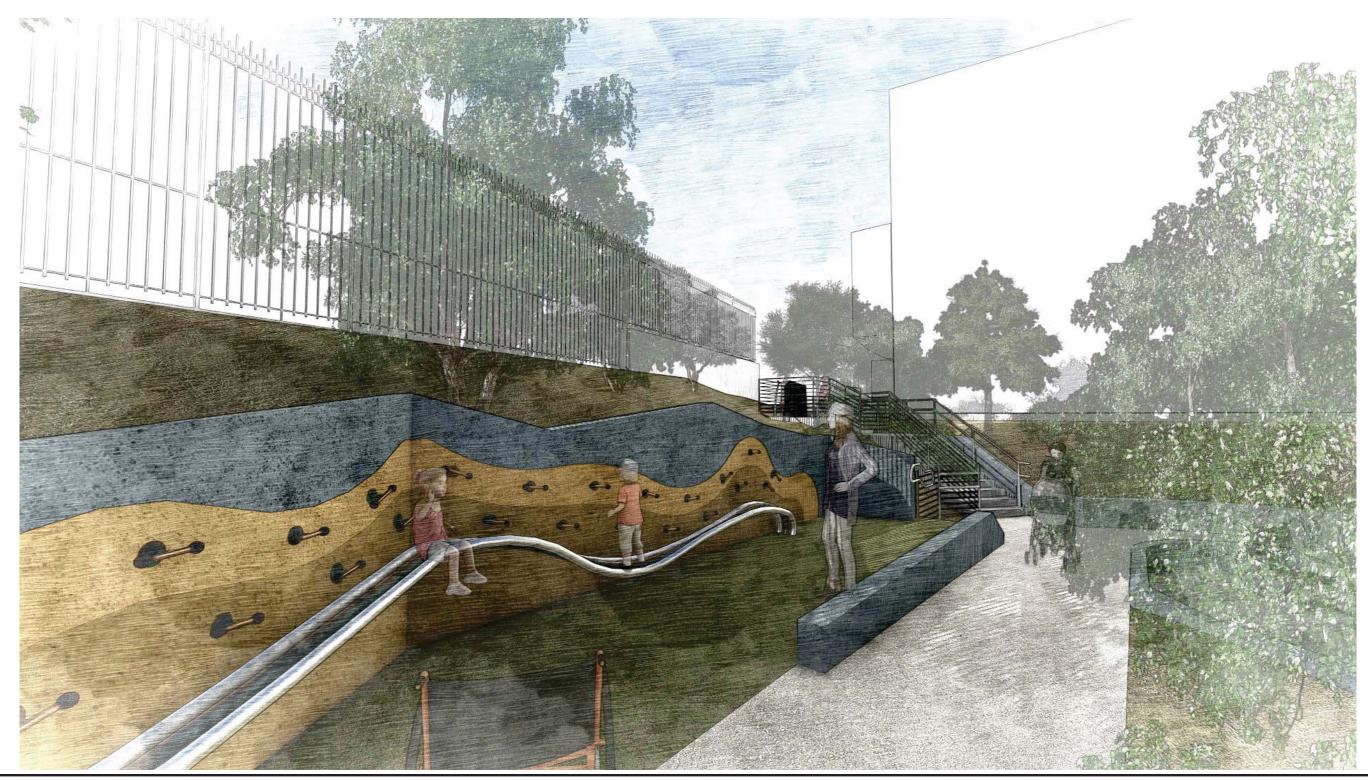

#### Acitivity and hi it nstallation Spaces

Upper North Slope with Climbing Path

- East Niche with Geological Strata Wall
- Crevasse
- South Niche with Geological Strata Wall
- Quarry Garden Dig West Niche
- West Upper Terrace

#### **Garden Resting and Seating**

East Entry Terrace

- G Quarry Garden Seating
- Stepped Seating with ADA spaces Informal Seating