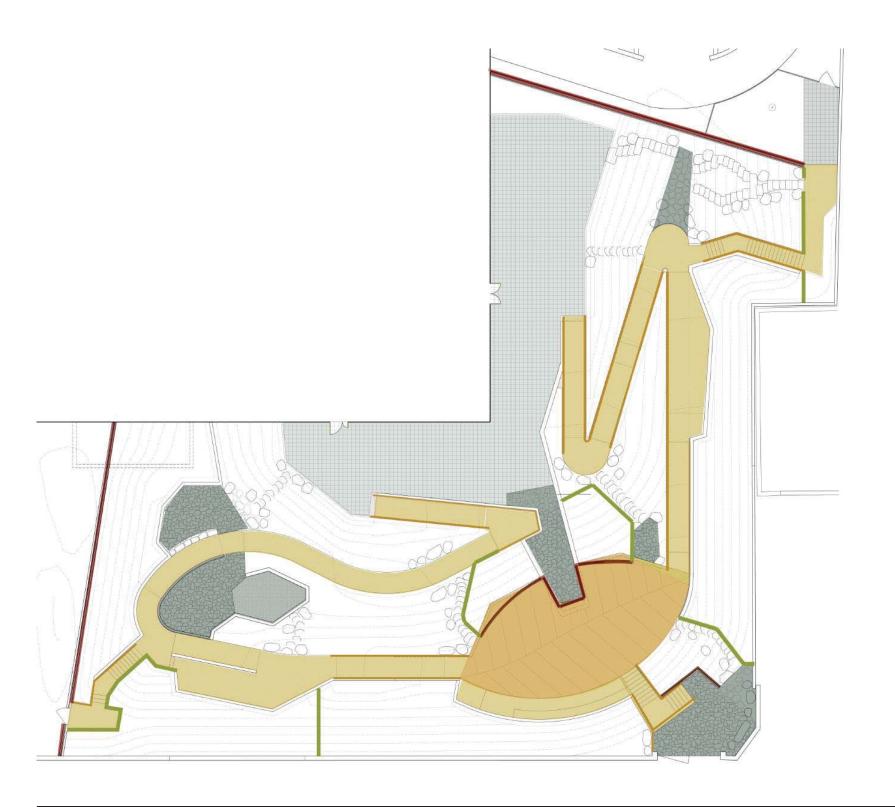

## LEGEND

#### Gathering and Museum Program Areas

- East Entry Terrace with Stroller Parking and Bench Seating
- North Entry Terrace with School Group Gathering
- North Upper Terrace with Monumental Oak
- Overlook Terrace for Large Gatherings and Programs South Upper Terrace at Brower Park Entry

#### **Garden Resting and Seating**

East Entry Terrace

- G Quarry Garden Seating
- Stepped Seating with ADA spaces Informal Seating

#### Acitivity and hi it nstallation Spaces

Upper North Slope with Climbing Path

- East Niche with Geological Strata Wall
- Crevasse
- South Niche with Geological Strata Wall
- Quarry Garden Dig West Niche
- West Upper Terrace