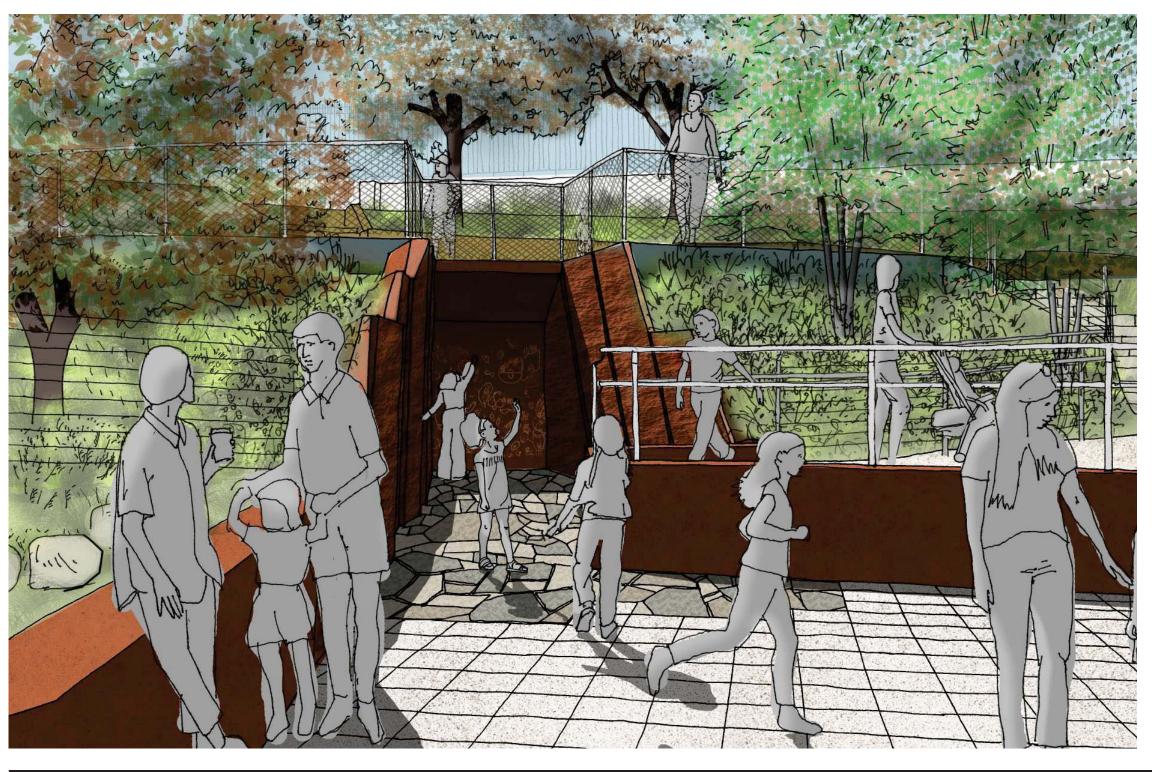

#### Acitivity and hi it nstallation Spaces

Upper North Slope with Climbing Path

- East Niche with Geological Strata Wall
- Crevasse
- South Niche with Geological Strata Wall
- Quarry Garden Dig West Niche
- West Upper Terrace