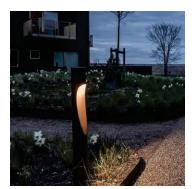

ELTO3: Bollard LED

Material: Aluminum Size: 31.5" tall Color: 'Corten' Finish: Powder coated Manufacturer: Louis Poulsen Product Line: Flindt

A01 + A02: Pole Mounted LED

> Material: Aluminum fixture, Wood and Aluminum pole Size: Height TBD Color: Silver Manufacturer: BK Lighitng Product Line: Denali A01: double head A02: triple head

ELTO2: Step Light LED

Material: Aluminum Size: 2.5"x2.5" Color: Silver Finish: Powdercoated Manufacturer: Targetti Product Line: Zedge

ELTO3: Bollard LED

Material: Aluminum Size: 31.5" tall Color: 'Corten' Finish: Powder coated Manufacturer: Louis Poulsen **Product Line: Flindt** 