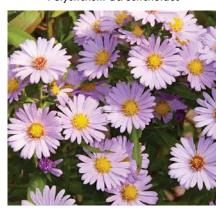

TUFTED HAIRGRASS Deschampsia cespitosa

LITTLE BLUESTEM Schizachyrium scoparium

**SWITCHGRASS** Panicum virgatum

NEW YORK ASTER Aster novi-belgii

BUTTERFLY MILKWEED Asclepias tuberosa

**BLUE FLAG IRIS** Iris versicolor