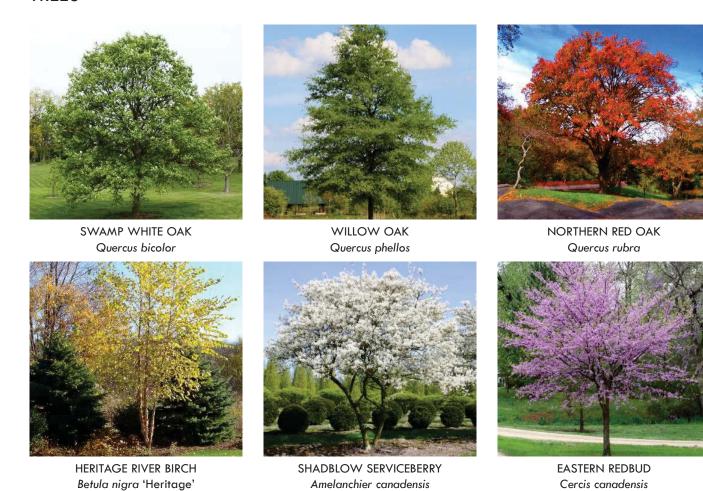

den Renovation PDC Preliminary Review March 22, 2021 Proposed Site Section
Looking est

0 10 20 40































Brooklyn Children's Museum Garden Renovation PDC Preliminary Review March 22, 2021









Irregular Stone Pavers





**Exposed Aggregate** Concrete at Paths







Cable with Galvanized Rail





Guardrail Panel Web Net with Galvanized









Brooklyn Children's Museum **Garden Renovation PDC Preliminary Review** March 22, 2021



**Material Plan** 









HILDREN'S GA

GANS&CO Nancy Owens Studio LLC

Brooklyn Children's Museum Garden Renovation PDC Preliminary Review March 22, 2021



**Proposed Canopy Planting** 









Brooklyn Children's Museum **Garden Renovation PDC Preliminary Review** March 22, 2021



**Proposed nderstory Planting** 

# TREES













Pinus strobus

PITCH PINE

Pinus rigida

## **SHRUBS**











## GROUNDCOVERS, GRASSES, AND PERENNIALS



PENNSYLVANIA SEDGE Carex pensylvanica



CHRISTMAS FERN Polystichum acrostichoides



ALLEGHENY PACHYSANDRA Pachysandra procumbens



GRO-LOW AROMATIC SUMAC Rhus aromatica 'Gro-Low'



TUFTED HAIRGRASS Deschampsia cespitosa



LITTLE BLUESTEM Schizachyrium scoparium



**SWITCHGRASS** Panicum virgatum



NEW YORK ASTER Aster novi-belgii



BUTTERFLY MILKWEED Asclepias tuberosa



**BLUE FLAG IRIS** Iris versicolor



SCARLET BEEBALM Monarda didyma



**BLACK-EYED SUSAN** Rudbeckia hirta





































































































































Brooklyn Children's Museum **Earth Science Garden**