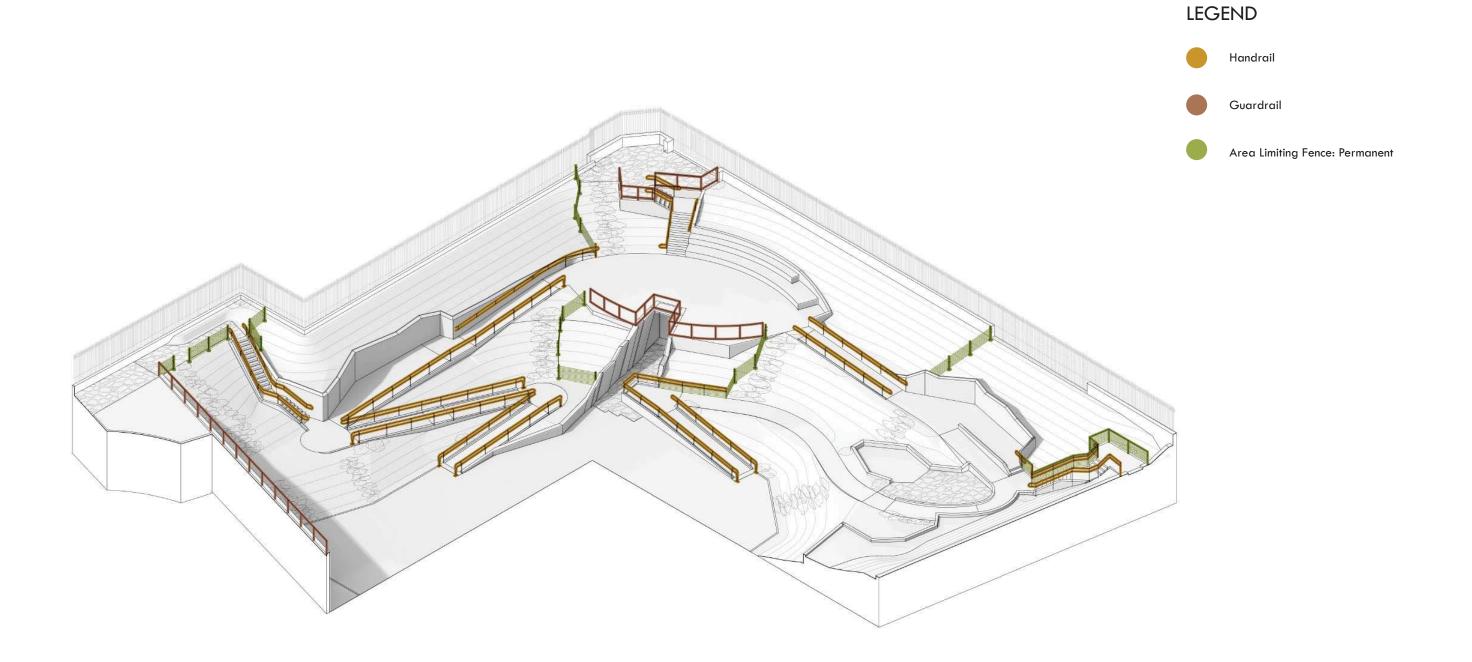

## LEGEND

Irregular Stone Pavers

**Exposed Aggregate** Concrete at Paths

Cable with Galvanized Rail

Guardrail Panel Web Net with Galvanized

Brooklyn Children's Museum **Garden Renovation PDC Preliminary Review** March 22, 2021