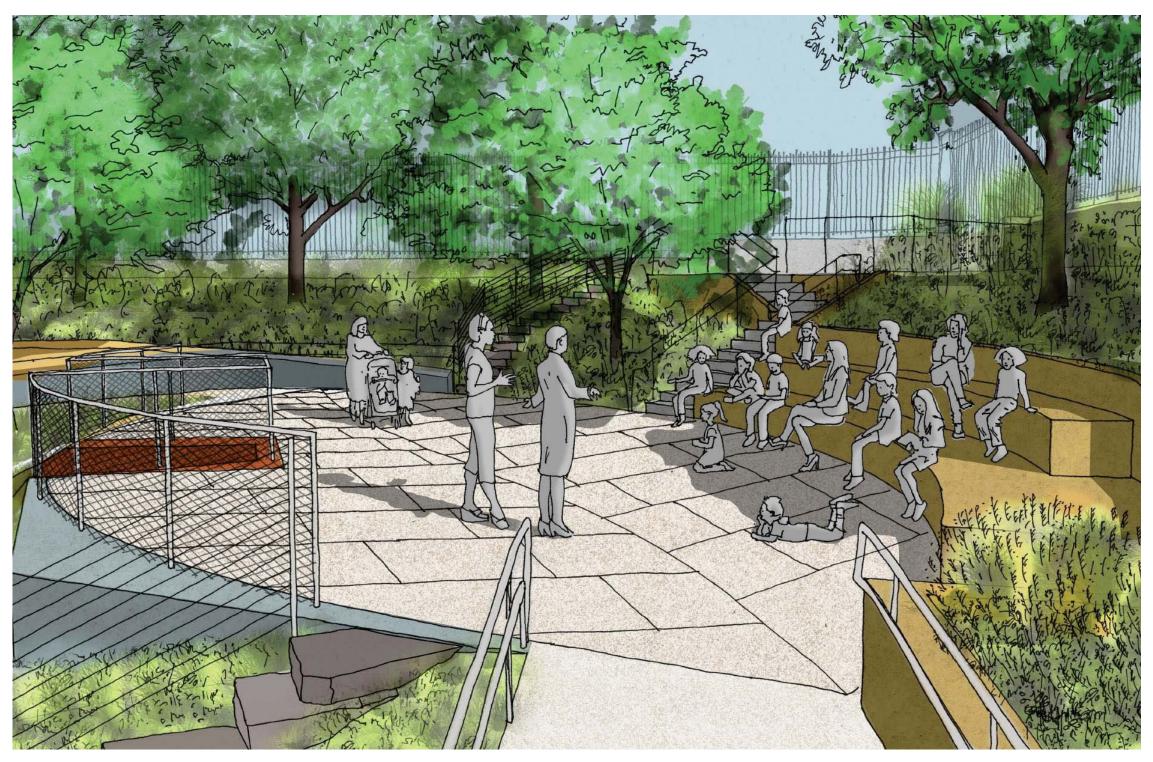

#### Gathering and Museum Program Areas

- East Entry Terrace with Stroller Parking and Bench Seating
- North Entry Terrace with School Group Gathering
- North Upper Terrace with Monumental Oak
- Overlook Terrace for Large Gatherings and Programs South Upper Terrace at Brower Park Entry

#### **Garden Resting and Seating**

East Entry Terrace

- G Quarry Garden Seating
- Stepped Seating with ADA spaces Informal Seating

#### Acitivity and hi it nstallation Spaces

Upper North Slope with Climbing Path

- East Niche with Geological Strata Wall
- Crevasse
- South Niche with Geological Strata Wall
- Quarry Garden Dig West Niche
- West Upper Terrace