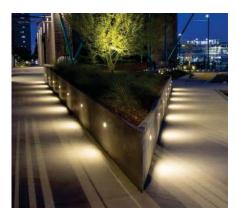

## **Appendix**

Material: Aluminium Manufacturer: Klik USA Product Line: LEDpod40 Finish: Clear Anodized

ELTO2: Step Light LED

Material: Aluminum Size: 2.5"x2.5" Color: Silver Finish: Powdercoated Manufacturer: Targetti Product Line: Zedge

ELTO3: Bollard LED

Material: Aluminum Size: 31.5" tall Color: 'Corten' Finish: Powder coated Manufacturer: Louis Poulsen Product Line: Flindt

A01 + A02: Pole Mounted LED

> Material: Aluminum fixture, Wood and Aluminum pole Size: Height TBD Color: Silver Manufacturer: BK Lighitng Product Line: Denali A01: double head A02: triple head