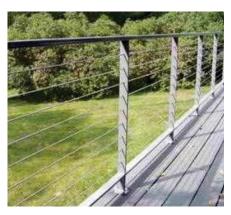

## **Proposed Lighting Plan**

MR-1: Guardrail Panels

Material: Steel Size: Various Finish: Galvanized Rail, with SS Net Manufacturer: Jakob Rope Systems

MR-2: Handrail

Material: Steel Size: Various Finish: Galvanized Manufacturer: Standard

ST-1: Steel Fence

Material: Steel Color: Black Finish: Painted Matte Black Manufacturer: DPR standard to match existing

ST-2: Fence Rail Material: Steel Manufacturer: Keuka Product Line: Ithaca Finish: Galvanized Rail with SS cable