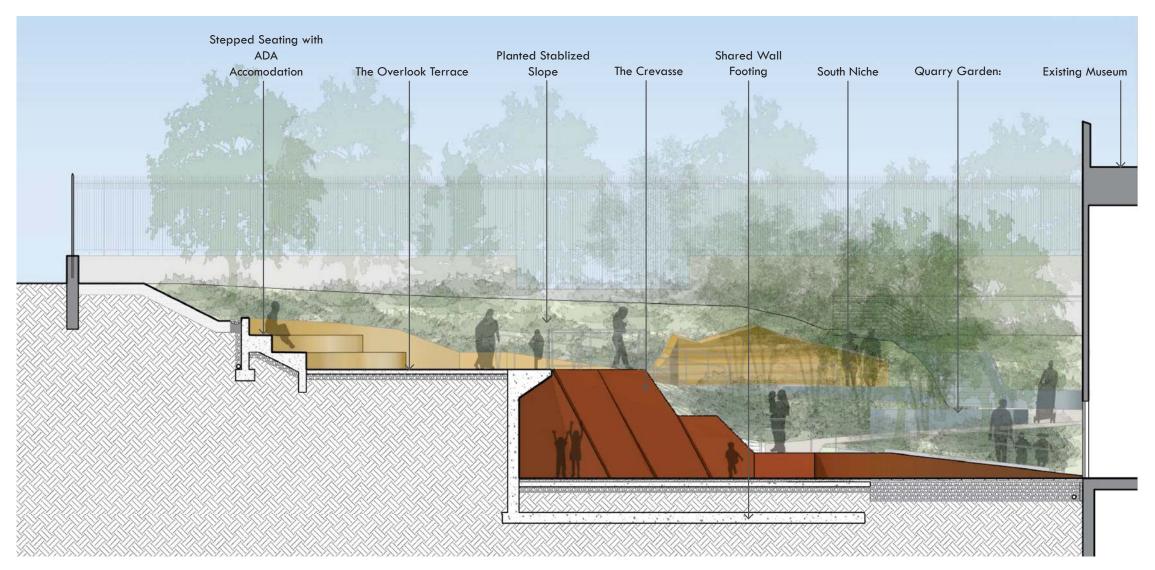

#### **Garden Resting and Seating**

East Entry Terrace

- G Quarry Garden Seating
- Stepped Seating with ADA spaces Informal Seating

#### Acitivity and hi it nstallation Spaces

Upper North Slope with Climbing Path

- East Niche with Geological Strata Wall
- Crevasse
- South Niche with Geological Strata Wall
- Quarry Garden Dig West Niche
- West Upper Terrace