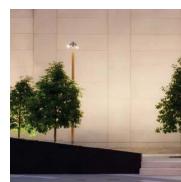

ELTO3: Bollard LED

Material: Aluminum Size: 31.5" tall Color: 'Corten' Finish: Powder coated Manufacturer: Louis Poulsen Product Line: Flindt

A01 + A02: Pole Mounted LED

> Material: Aluminum fixture, Wood and Aluminum pole Size: Height TBD Color: Silver Manufacturer: BK Lighitng Product Line: Denali A01: double head A02: triple head

A01 + A02: Pole Mounted LED

Material: Aluminum fixture, Wood and Aluminum pole Size: Height TBD Color: Silver Finish: Annodized Manufacturer: BK Lighitng Product Line: Denali A01: double head A02: triple head