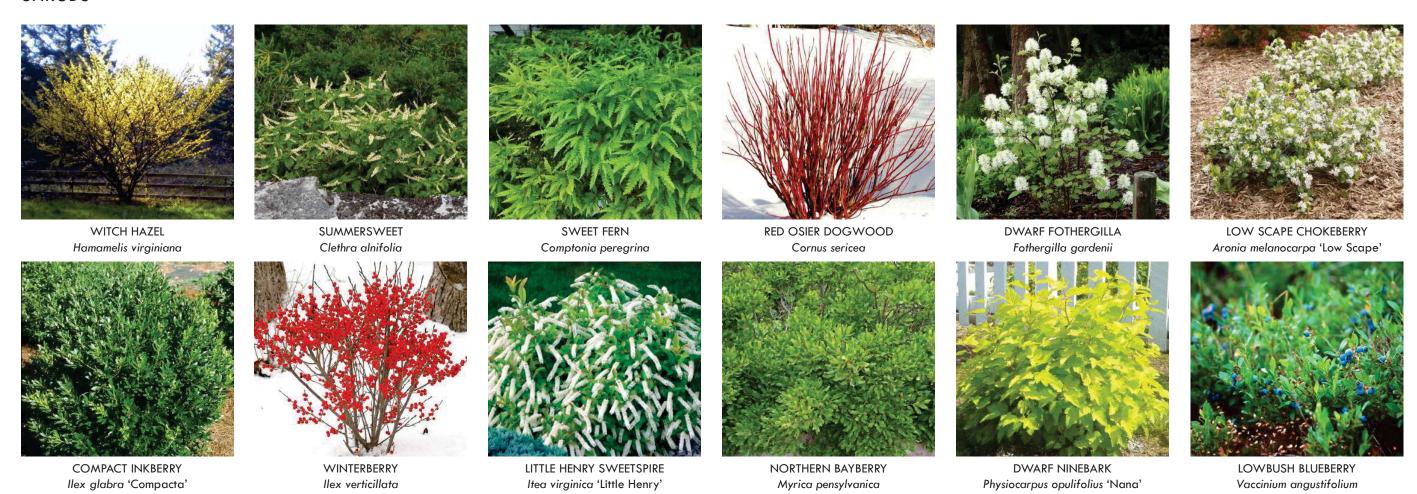

ection
Looking est

0 10 20 40































Brooklyn Children's Museum Garden Renovation PDC Preliminary Review March 22, 2021









Irregular Stone Pavers





**Exposed Aggregate** Concrete at Paths







Cable with Galvanized Rail





Guardrail Panel Web Net with Galvanized









Brooklyn Children's Museum **Garden Renovation PDC Preliminary Review** March 22, 2021



**Material Plan** 









HILDREN'S GA

GANS&CO Nancy Owens Studio LLC

Brooklyn Children's Museum Garden Renovation PDC Preliminary Review March 22, 2021



**Proposed Canopy Planting** 









Brooklyn Children's Museum **Garden Renovation PDC Preliminary Review** March 22, 2021



**Proposed nderstory Planting** 

# TREES













Pinus strobus

PITCH PINE

Pinus rigida

## **SHRUBS**











## GROUNDCOVERS, GRASSES, AND PERENNIALS



PENNSYLVANIA SEDGE Carex pensylvanica



CHRISTMAS FERN Polystichum acrostichoides



ALLEGHENY PACHYSANDRA Pachysandra procumbens



GRO-LOW AROMATIC SUMAC Rhus aromatica 'Gro-Low'



TUFTED HAIRGRASS Deschampsia cespitosa



LITTLE BLUESTEM Schizachyrium scoparium



**SWITCHGRASS** Panicum virgatum



NEW YORK ASTER Aster novi-belgii



BUTTERFLY MILKWEED Asclepias tuberosa



**BLUE FLAG IRIS** Iris versicolor



SCARLET BEEBALM Monarda didyma



**BLACK-EYED SUSAN** Rudbeckia hirta





































































































































Brooklyn Children's Museum **Earth Science Garden** 

Conceptual Review Submission March 22, 2021



Brooklyn Children's