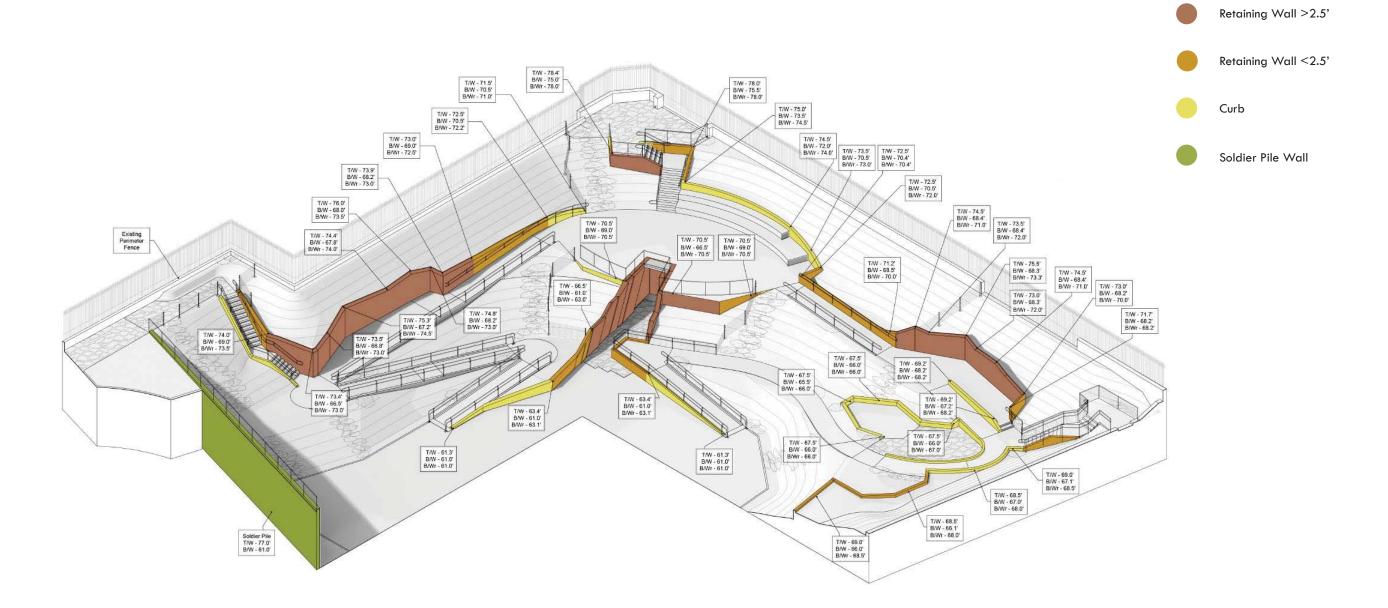

Garden Renovation PDC Preliminary Review** March 22, 2021





## LEGEND

- Museum Ramp Circulation from Primary Entrance to ground floor Egress
- Existing Museum Exit Path of Egress terminates at the exterior of the door at the Lower Terrace.
- Continuation of circulation to St Marks Ave via ramp and convenience stair
- Continuation of circulation to Brower Park via ramp and convenience stair
- Continuation of circulation to Brooklyn Ave via path, ramp and convenience stair
- Primary Circuit
- Required Exit Area of Refuge









GANS&CO Nancy Owens Studio LLC

Brooklyn Children's Museum **Garden Renovation PDC Preliminary Review** March 22, 2021



**Site Circulation** it Continuation to Pu lic ays









Shortcut Maintenance Paths









GANS&CO Nancy Owens Studio LLC





















**LEGEND** 

















Brooklyn Children's Museum **Garden Renovation PDC Preliminary Review** March 22, 2021

**Proposed Site Section** Looking ast











Brooklyn Children's Museum Garden Renovation PDC Preliminary Review March 22, 2021 Proposed Site Section Looking South

0 10 20 40











Brooklyn Children's Museum Garden Renovation PDC Preliminary Review March 22, 2021 Proposed Site Section
Looking est

0 10 20 40































Brooklyn Children's Museum Garden Renovation PDC Preliminary Review March 22, 2021









Irregular Stone Pavers





**Exposed Aggregate** Concrete at Paths







Cable with Galvanized Rail





Guardrail Panel Web Net with Galvanized









Brooklyn Children's Museum **Garden Renovation PDC Preliminary Review** Marc