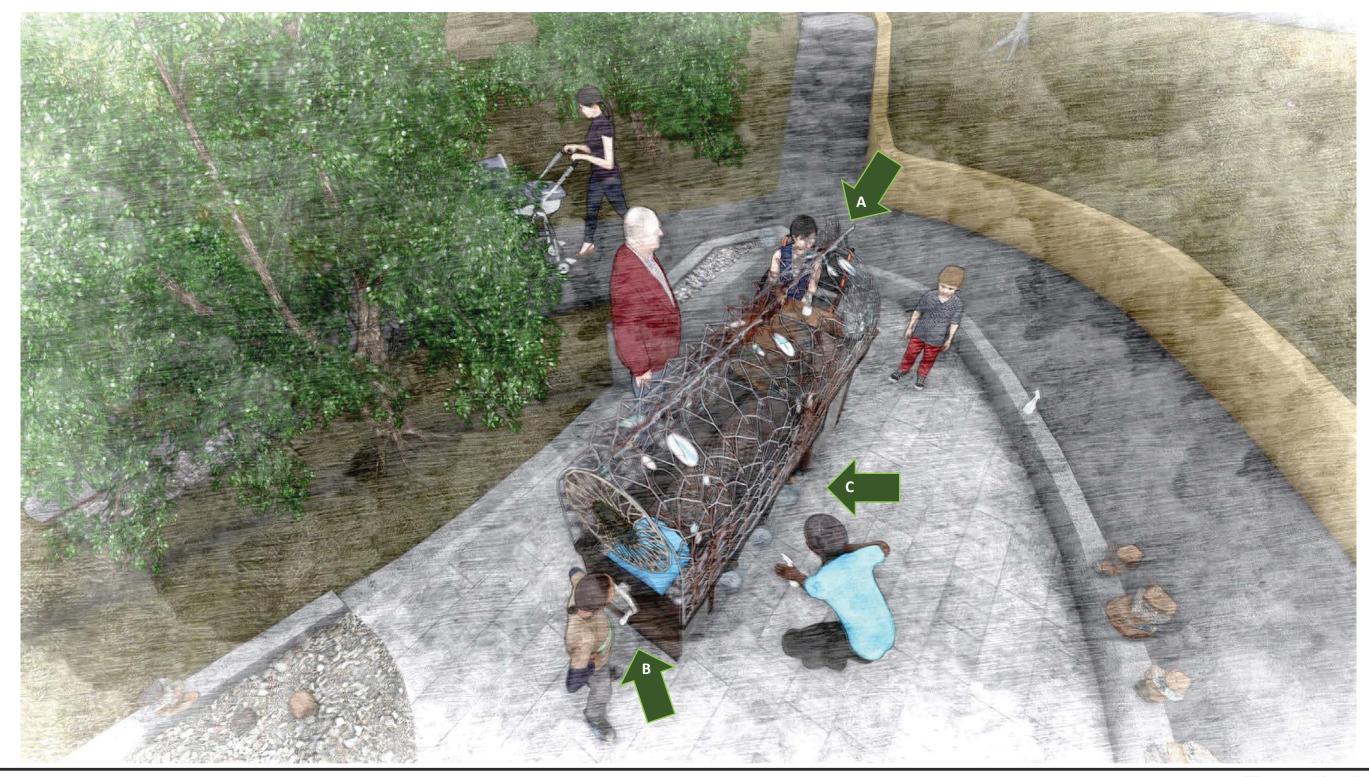

#### Acitivity and hi it nstallation Spaces

Upper North Slope with Climbing Path

- East Niche with Geological Strata Wall
- Crevasse
- South Niche with Geological Strata Wall
- Quarry Garden Dig West Niche
- West Upper Terrace