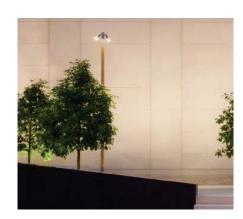

ELTO3: Bollard LED

Material: Aluminum Size: 31.5" tall Color: 'Corten' Finish: Powder coated Manufacturer: Louis Poulsen Product Line: Flindt

A01 + A02: Pole Mounted LED

> Material: Aluminum fixture, Wood and Aluminum pole Size: Height TBD Color: Silver Manufacturer: BK Lighitng Product Line: Denali A01: double head A02: triple head

A01 + A02: Pole Mounted LED

Material: Aluminum fixture, Wood and Aluminum pole Size: Height TBD Color: Silver Finish: Annodized Manufacturer: BK Lighitng Product Line: Denali A01: double head A02: triple head