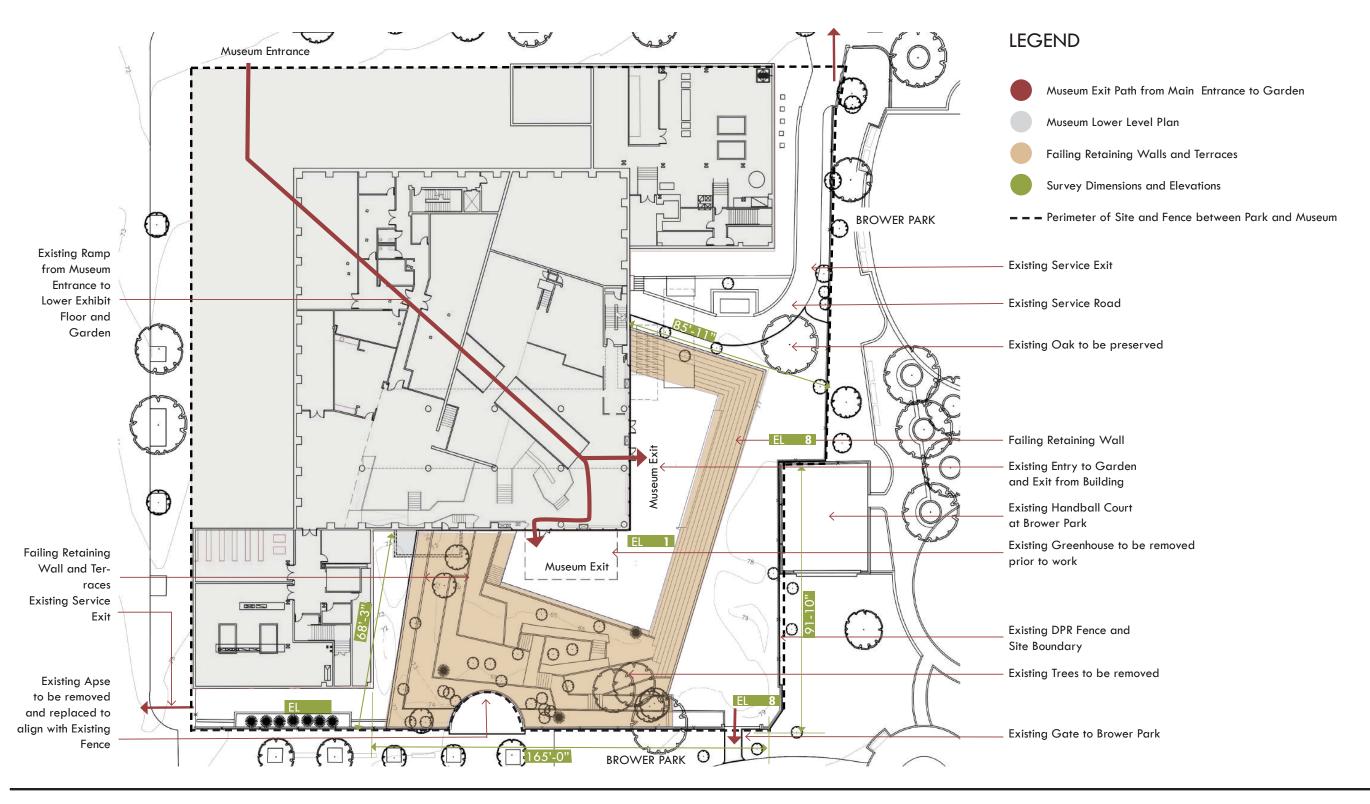

## LEGEND

- Museum Ramp Circulation from Primary Entrance to ground floor Egress
- Existing Museum Exit Path of Egress terminates at the exterior of the door at the Lower Terrace.
- Continuation of circulation to St Marks Ave via ramp and convenience stair
- Continuation of circulation to Brower Park via ramp and convenience stair
- Continuation of circulation to Brooklyn Ave via path, ramp and convenience stair
- Primary Circuit
- Required Exit Area of Refuge

GANS&CO Nancy Owens Studio LLC

Brooklyn Children's Museum **Garden Renovation PDC Preliminary Review** March 22, 2021

**Site Circulation** it Continuation to Pu lic ays

Shortcut Maintenance Paths

GANS&CO Nancy Owens Studio LLC