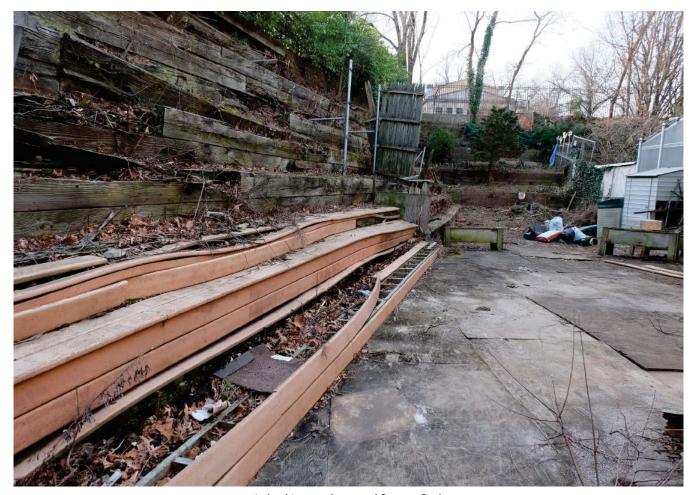

A. Looking south toward Brower Park

B. Looking north toward disused tunnel and collapsed wall

Brooklyn Children's Museum **Garden Renovation PDC Preliminary Review** March 22, 2021

isting Conditions **Analysis** 