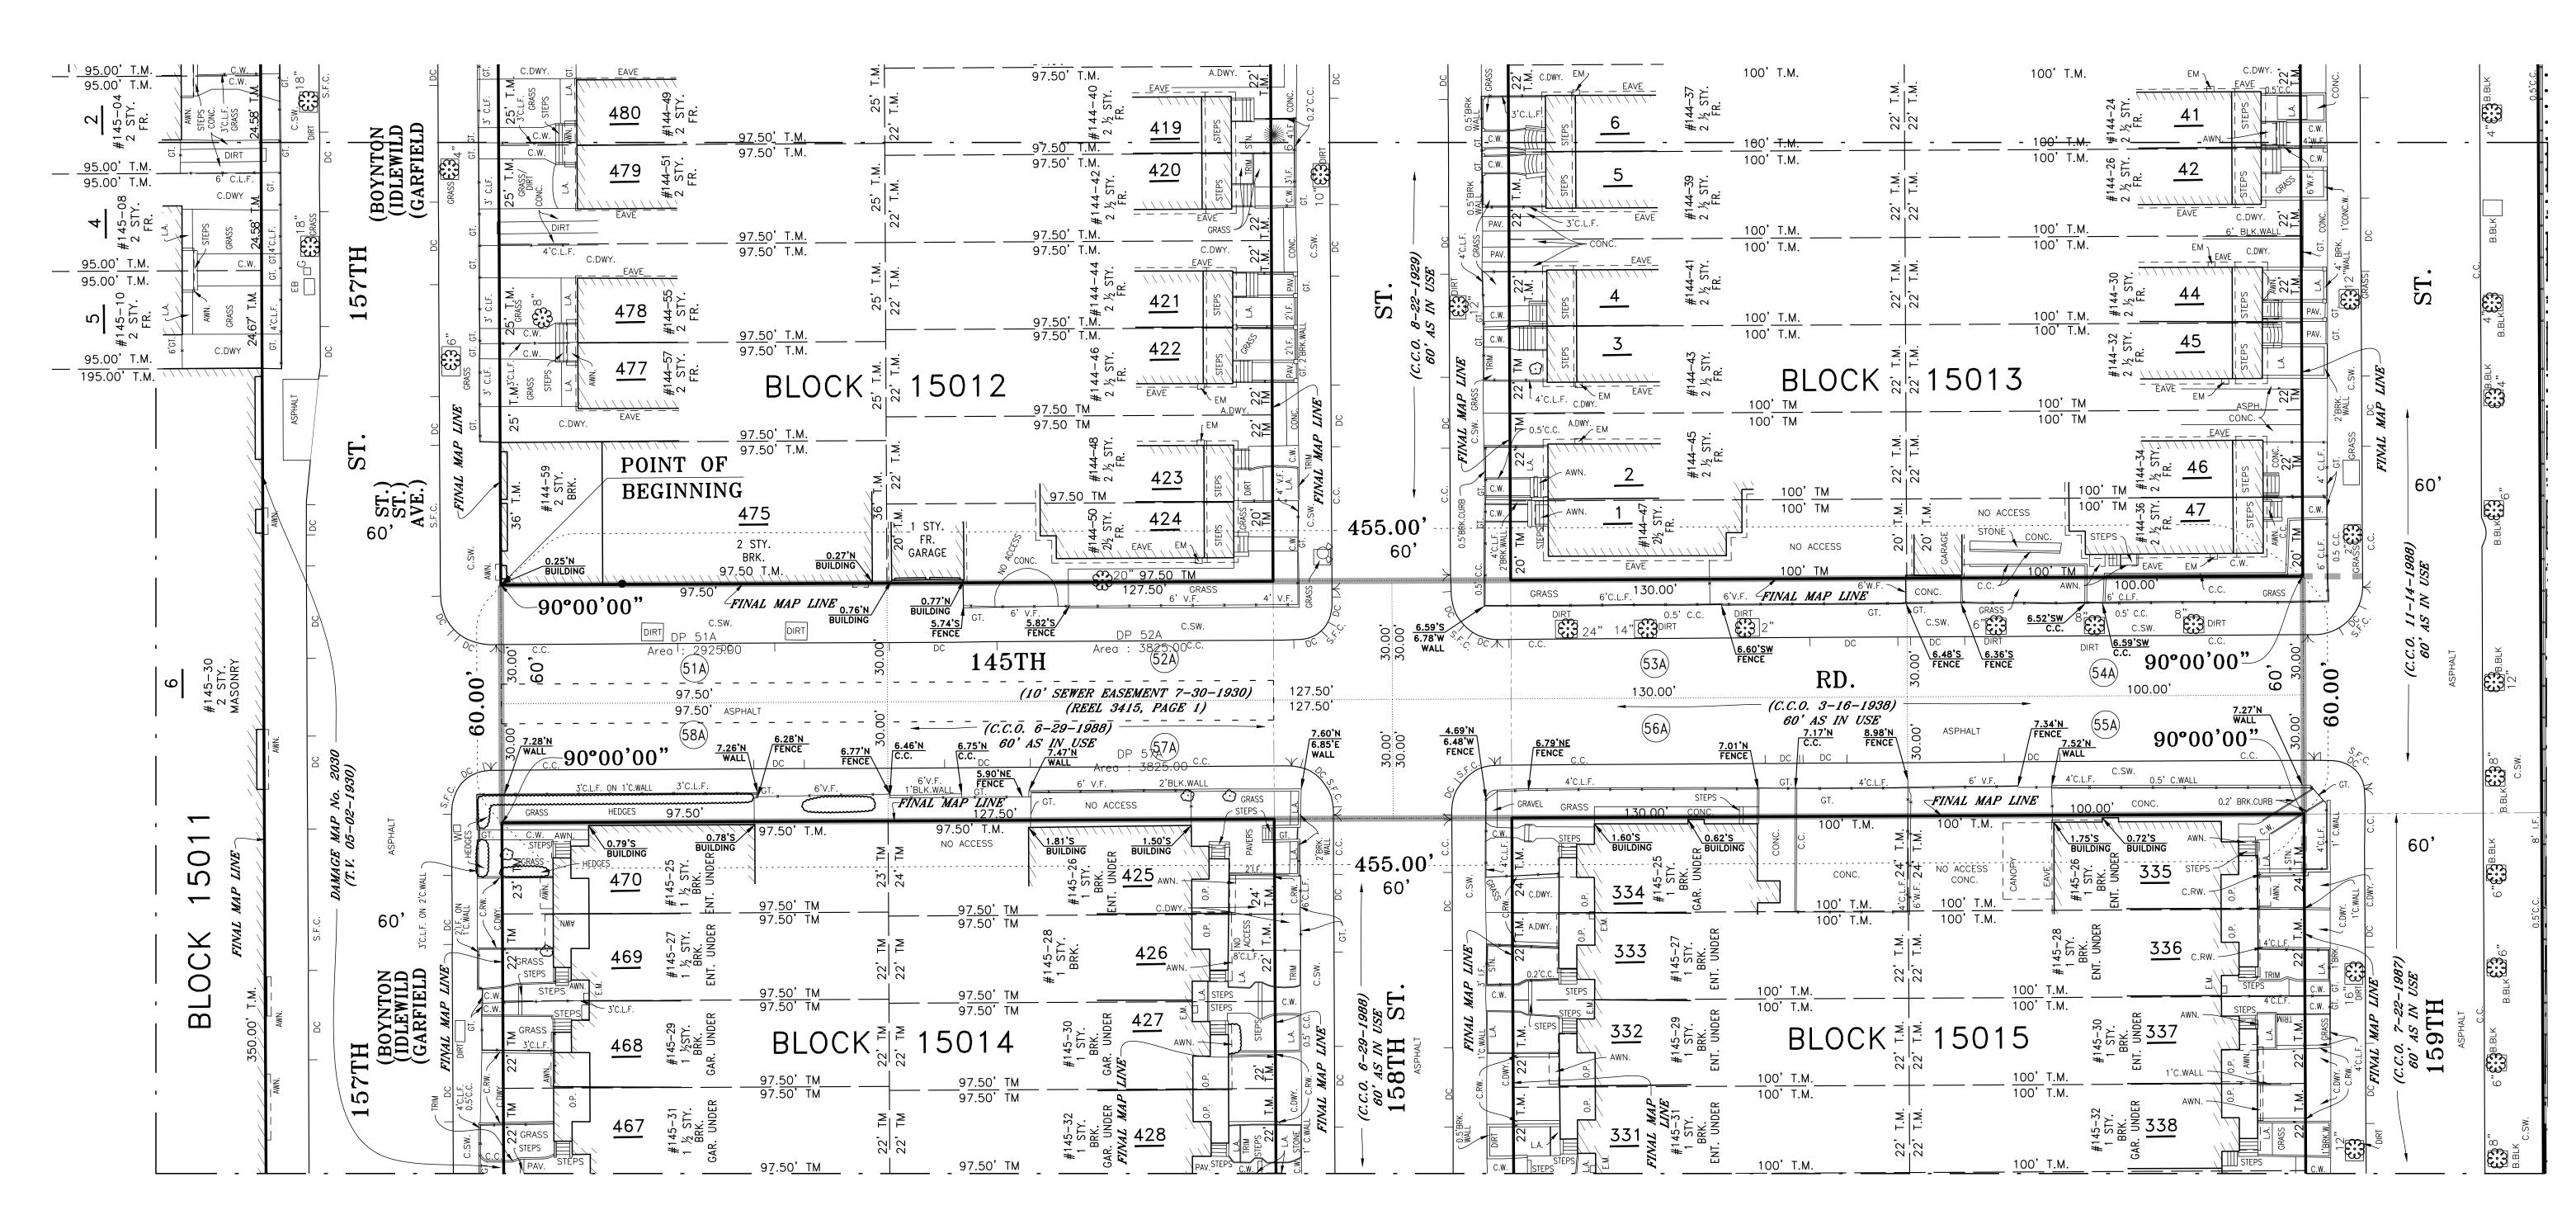

### 145TH ROAD

FROM 157TH STREET TO 159TH STREET

IN THE BOROUGH OF QUEENS CITY OF NEW YORK

## LEGEND

| BUILDING                     | PARTY WALL INDEPENDENT     |
|------------------------------|----------------------------|
| BUILDING WALLS               | PARTY WALL INDEPENDENT     |
| FENCE                        |                            |
| GUIDE RAIL                   |                            |
| ENCROACHMENTS                | 5.00'<br>FENCE             |
| CURB                         |                            |
| STREET LINE                  |                            |
| ACQUISITION LINE & DIMENSION | 593.20'                    |
| TAX LOT LINE & DIMENSION     | <u>50'</u> T.M             |
| LOT CROSSES LINE             | 1                          |
| TAX LOT NUMBER               | <u>53</u>                  |
| DAMAGE PARCEL No.            | (1)                        |
| TAX MAP BLOCK No             | BLOCK 15008                |
| STREET STATUS LIMITS         |                            |
| DAMAGE PARCEL LINE           |                            |
| TREE & TRUNK DIAMETER        | (TREE) (EVERGREEN) (SHRUB) |
| DEPRESSED CURB               |                            |

ALL BLOCKS AND LOTS HEREIN ARE QUEENS TAX BLOCKS AND TAX LOTS AS SHOWN ON THE TAX MAP OF THE CITY OF NEW YORK, FOR THE BOROUGH OF QUEENS,

(1) WITH AN EFFECTIVE DATE OF 02-09-2021 FOR TAX BLOCK 14260 (2) WITH AN EFFECTIVE DATE OF 07-19-2022 FOR TAX BLOCK 15000