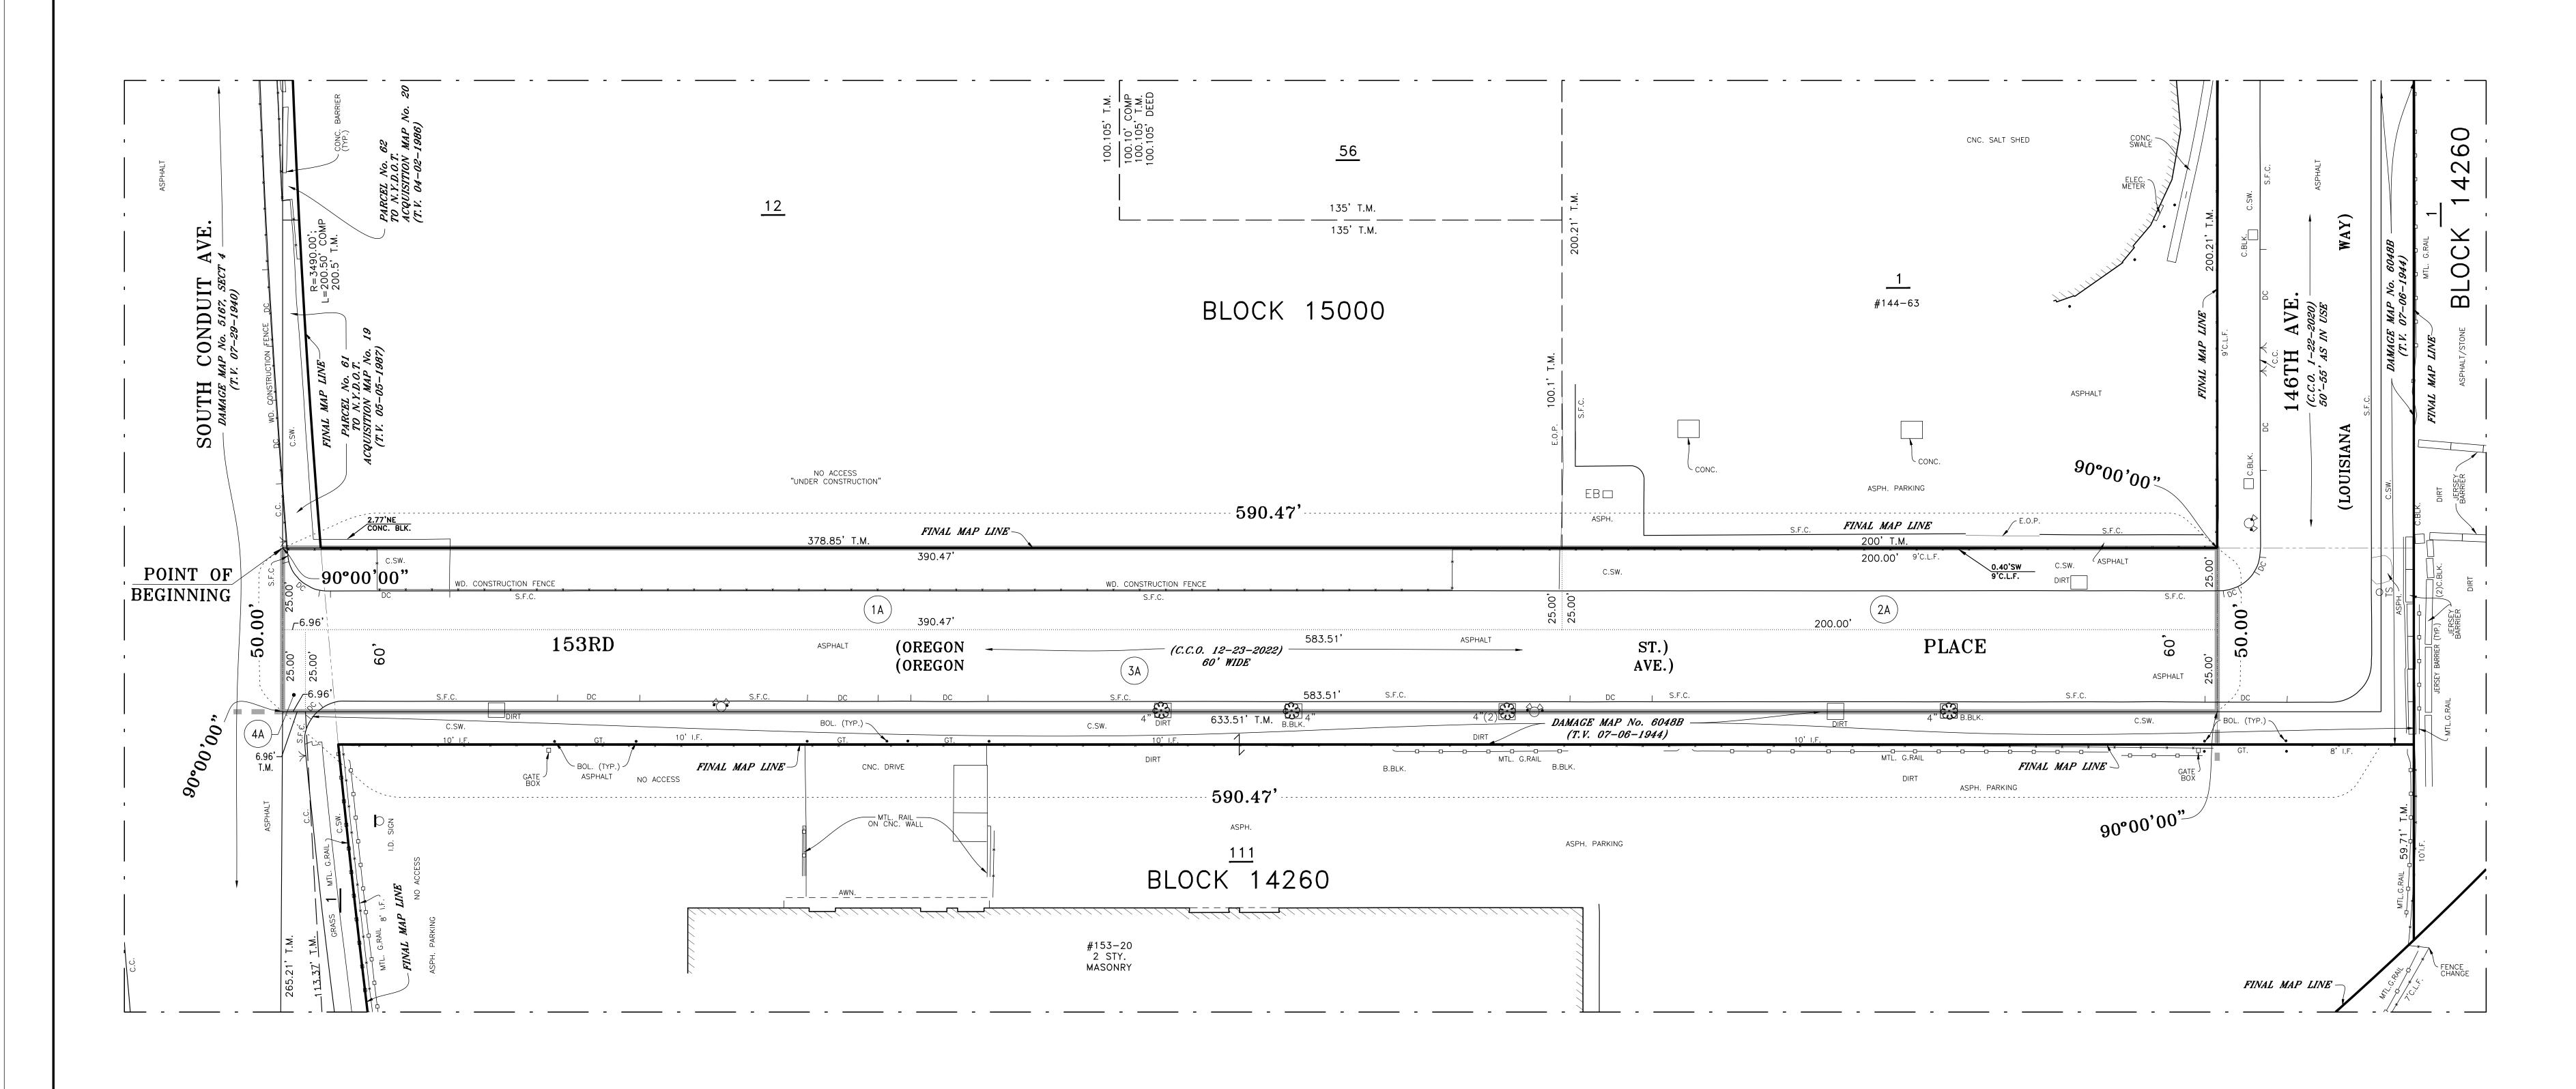

### 153RD PLACE

FROM SOUTH CONDUIT AVENUE (A.K.A. POW/MIA MEMORIAL HIGHWAY) TO 146TH AVENUE

#### 153RD COURT

FROM SOUTH CONDUIT AVENUE (A.K.A. POW/MIA MEMORIAL HIGHWAY) TO 146TH AVENUE

ALL BLOCKS AND LOTS HEREIN ARE QUEENS TAX BLOCKS AND TAX LOTS AS SHOWN ON THE TAX MAP OF THE CITY OF NEW YORK, FOR THE BOROUGH OF QUEENS,

(1) WITH AN EFFECTIVE DATE OF 02-09-2021 FOR TAX BLOCK 14260 (2) WITH AN EFFECTIVE DATE OF 07-19-2022 FOR TAX BLOCK 15000

(3) WITH AN EFFECTIVE DATE OF 12-08-2008 FOR TAX BLOCK 15001, 15009, 15011-15015

(4) WITH AN EFFECTIVE DATE OF 10-22-2019 FOR TAX BLOCK 15002-15007

(5) WITH AN EFFECTIVE DATE OF 02-13-2020 FOR TAX BLOCK 15008