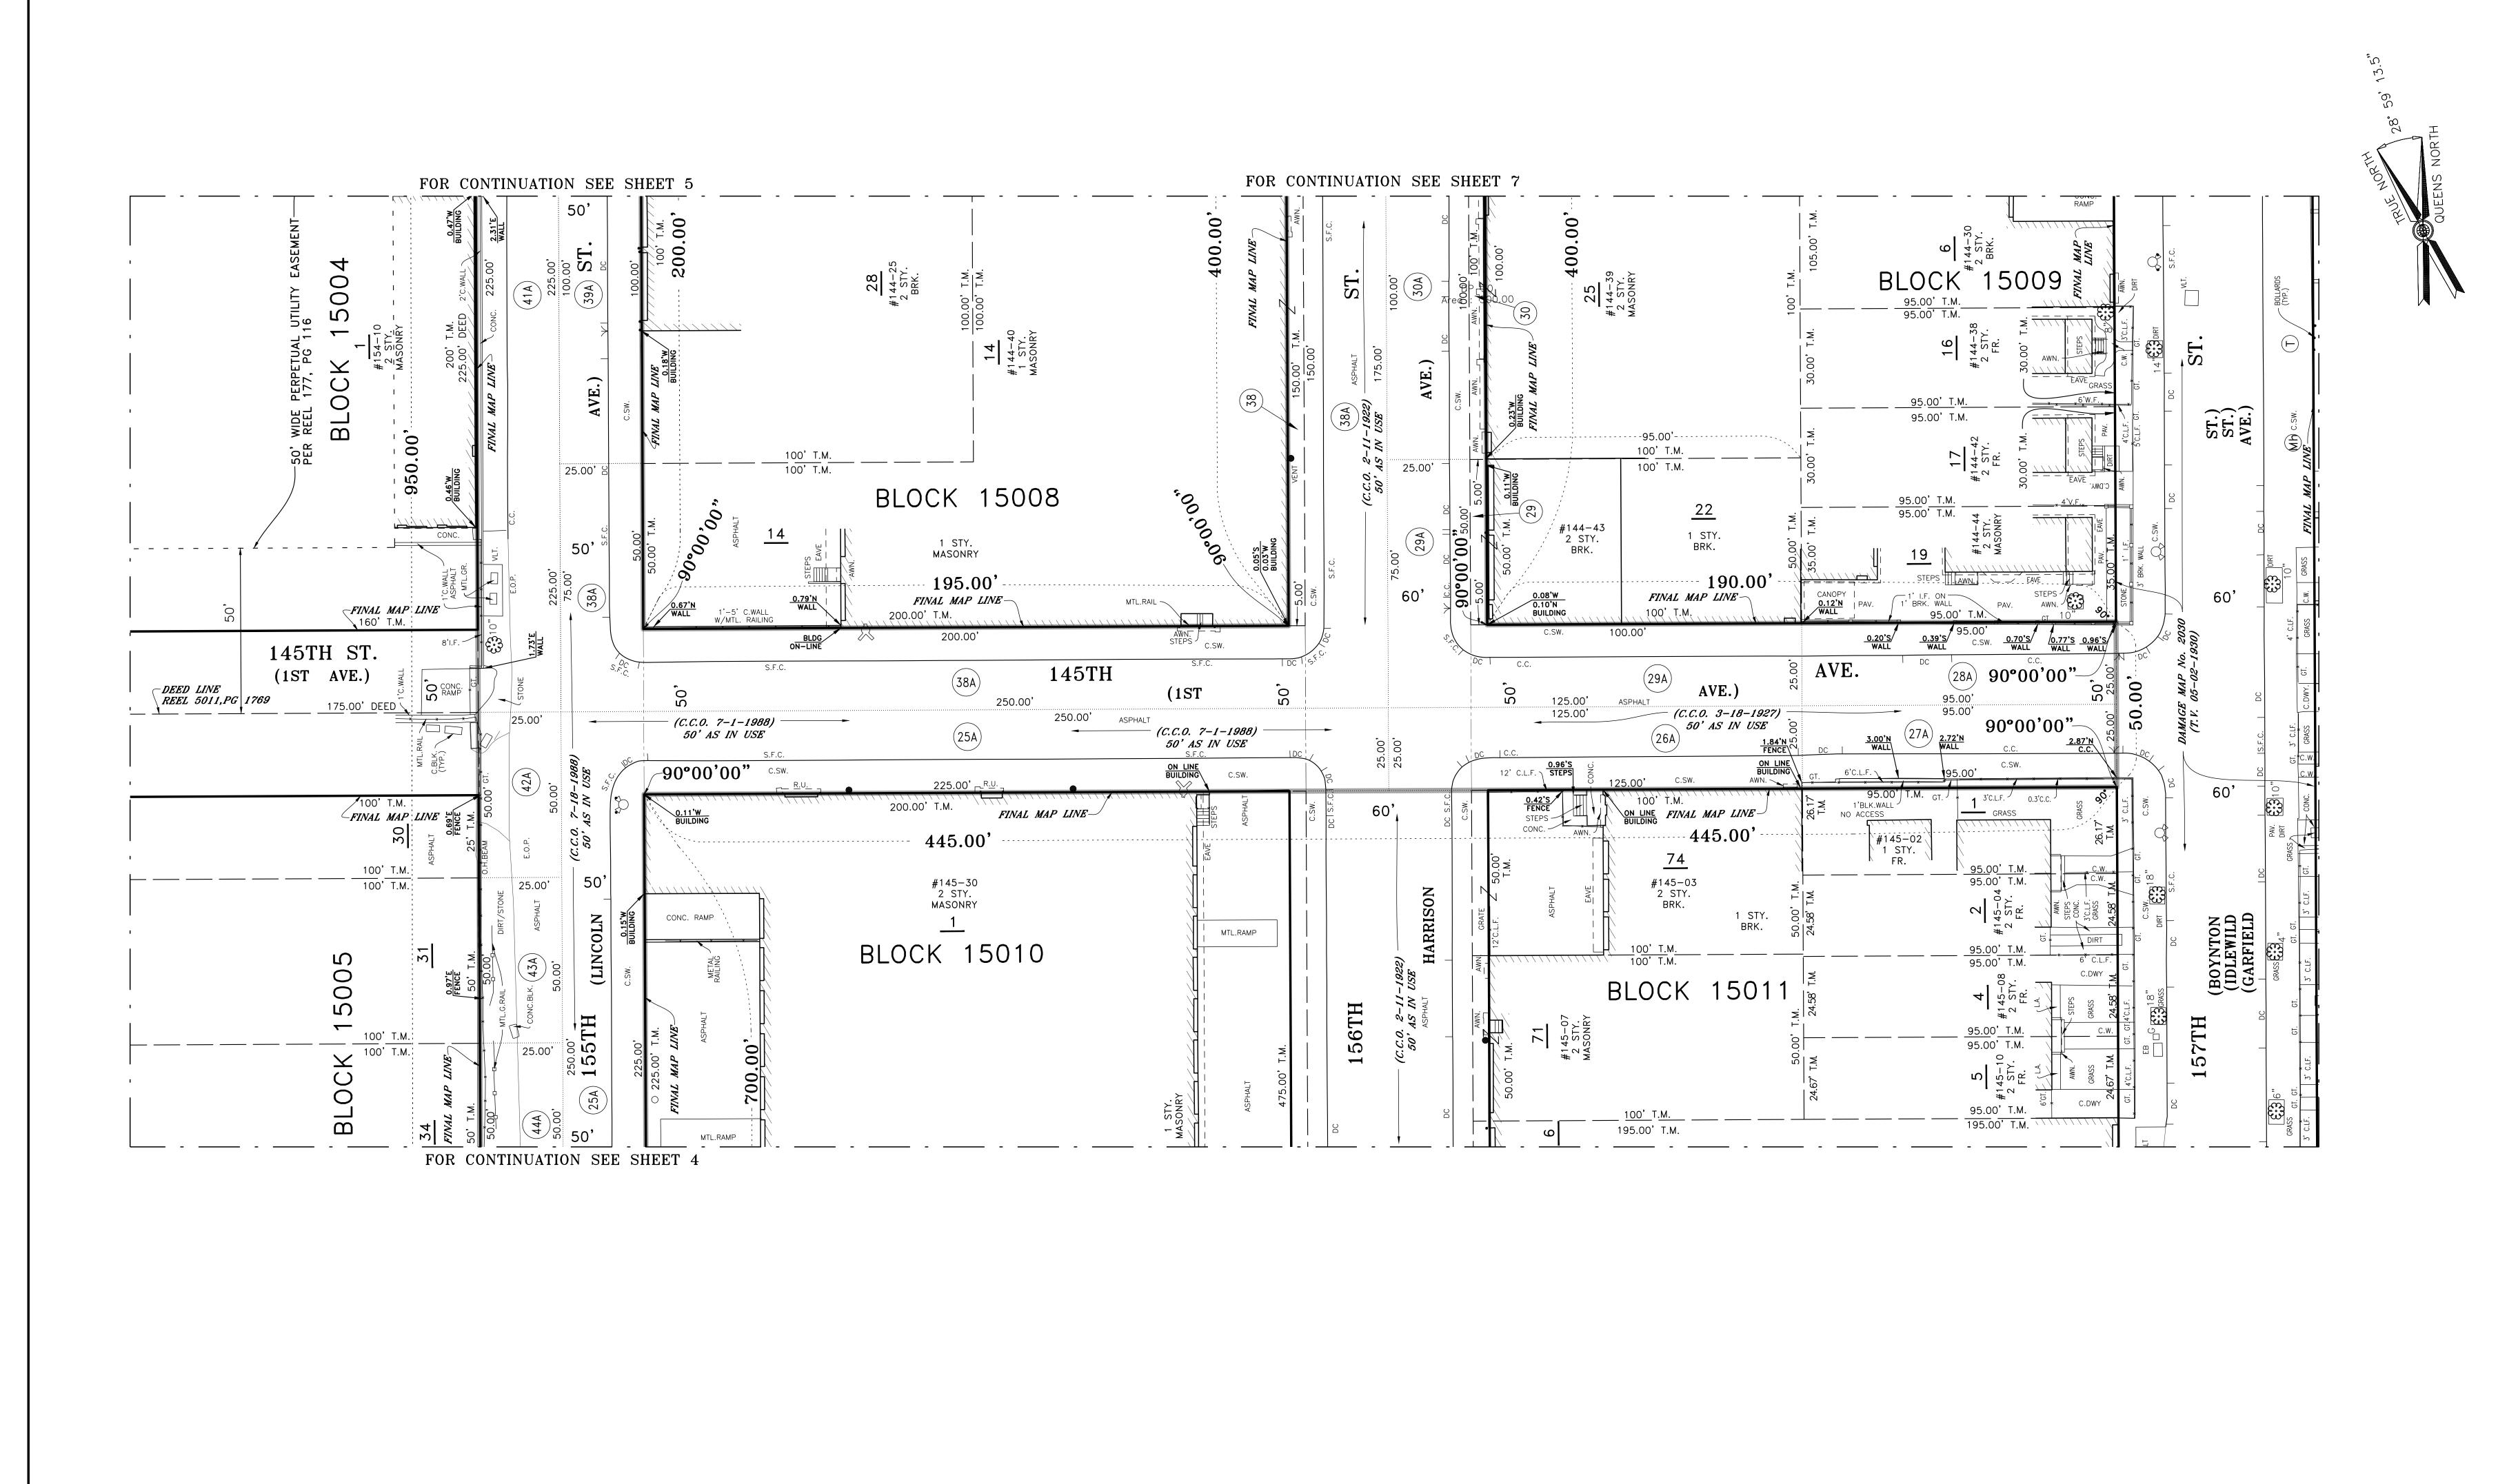

## LEGEND

| BUILDING                     | PARTY WALL INDEPENDENT     |
|------------------------------|----------------------------|
| BUILDING WALLS               | PARTY WALL INDEPENDENT     |
| FENCE                        |                            |
| GUIDE RAIL                   |                            |
| ENCROACHMENTS                | 5.00'<br>FENCE             |
| CURB                         |                            |
| STREET LINE                  |                            |
| ACQUISITION LINE & DIMENSION | 593.20'                    |
| TAX LOT LINE & DIMENSION     | <u>50'</u> T.M             |
| LOT CROSSES LINE             | 1                          |
| TAX LOT NUMBER               | <u>53</u>                  |
| DAMAGE PARCEL No.            | (1)                        |
| TAX MAP BLOCK No             | BLOCK 15008                |
| STREET STATUS LIMITS         |                            |
| DAMAGE PARCEL LINE           |                            |
| TREE & TRUNK DIAMETER        | (TREE) (EVERGREEN) (SHRUB) |
| DEPRESSED CURB               |                            |

ALL BLOCKS AND LOTS HEREIN ARE QUEENS TAX BLOCKS AND TAX LOTS AS SHOWN ON THE TAX MAP OF THE CITY OF NEW YORK, FOR THE BOROUGH OF QUEENS,

(1) WITH AN EFFECTIVE DATE OF 02-09-2021 FOR TAX BLOCK 14260 (2) WITH AN EFFECTIVE DATE OF 07-19-2022 FOR TAX BLOCK 15000

(3) WITH AN EFFECTIVE DATE OF 12-08-2008 FOR TAX BLOCK 15001, 15009, 15011-15015

(4) WITH AN EFFECTIVE DATE OF 10-22-2019 FOR TAX BLOCK 15002-15007

(5) WITH AN EFFECTIVE DATE OF 02-13-2020 FOR TAX BLOCK 15008

(6) WITH AN EFFECTIVE DATE OF 08-16-2010 FOR TAX BLOCK 15010