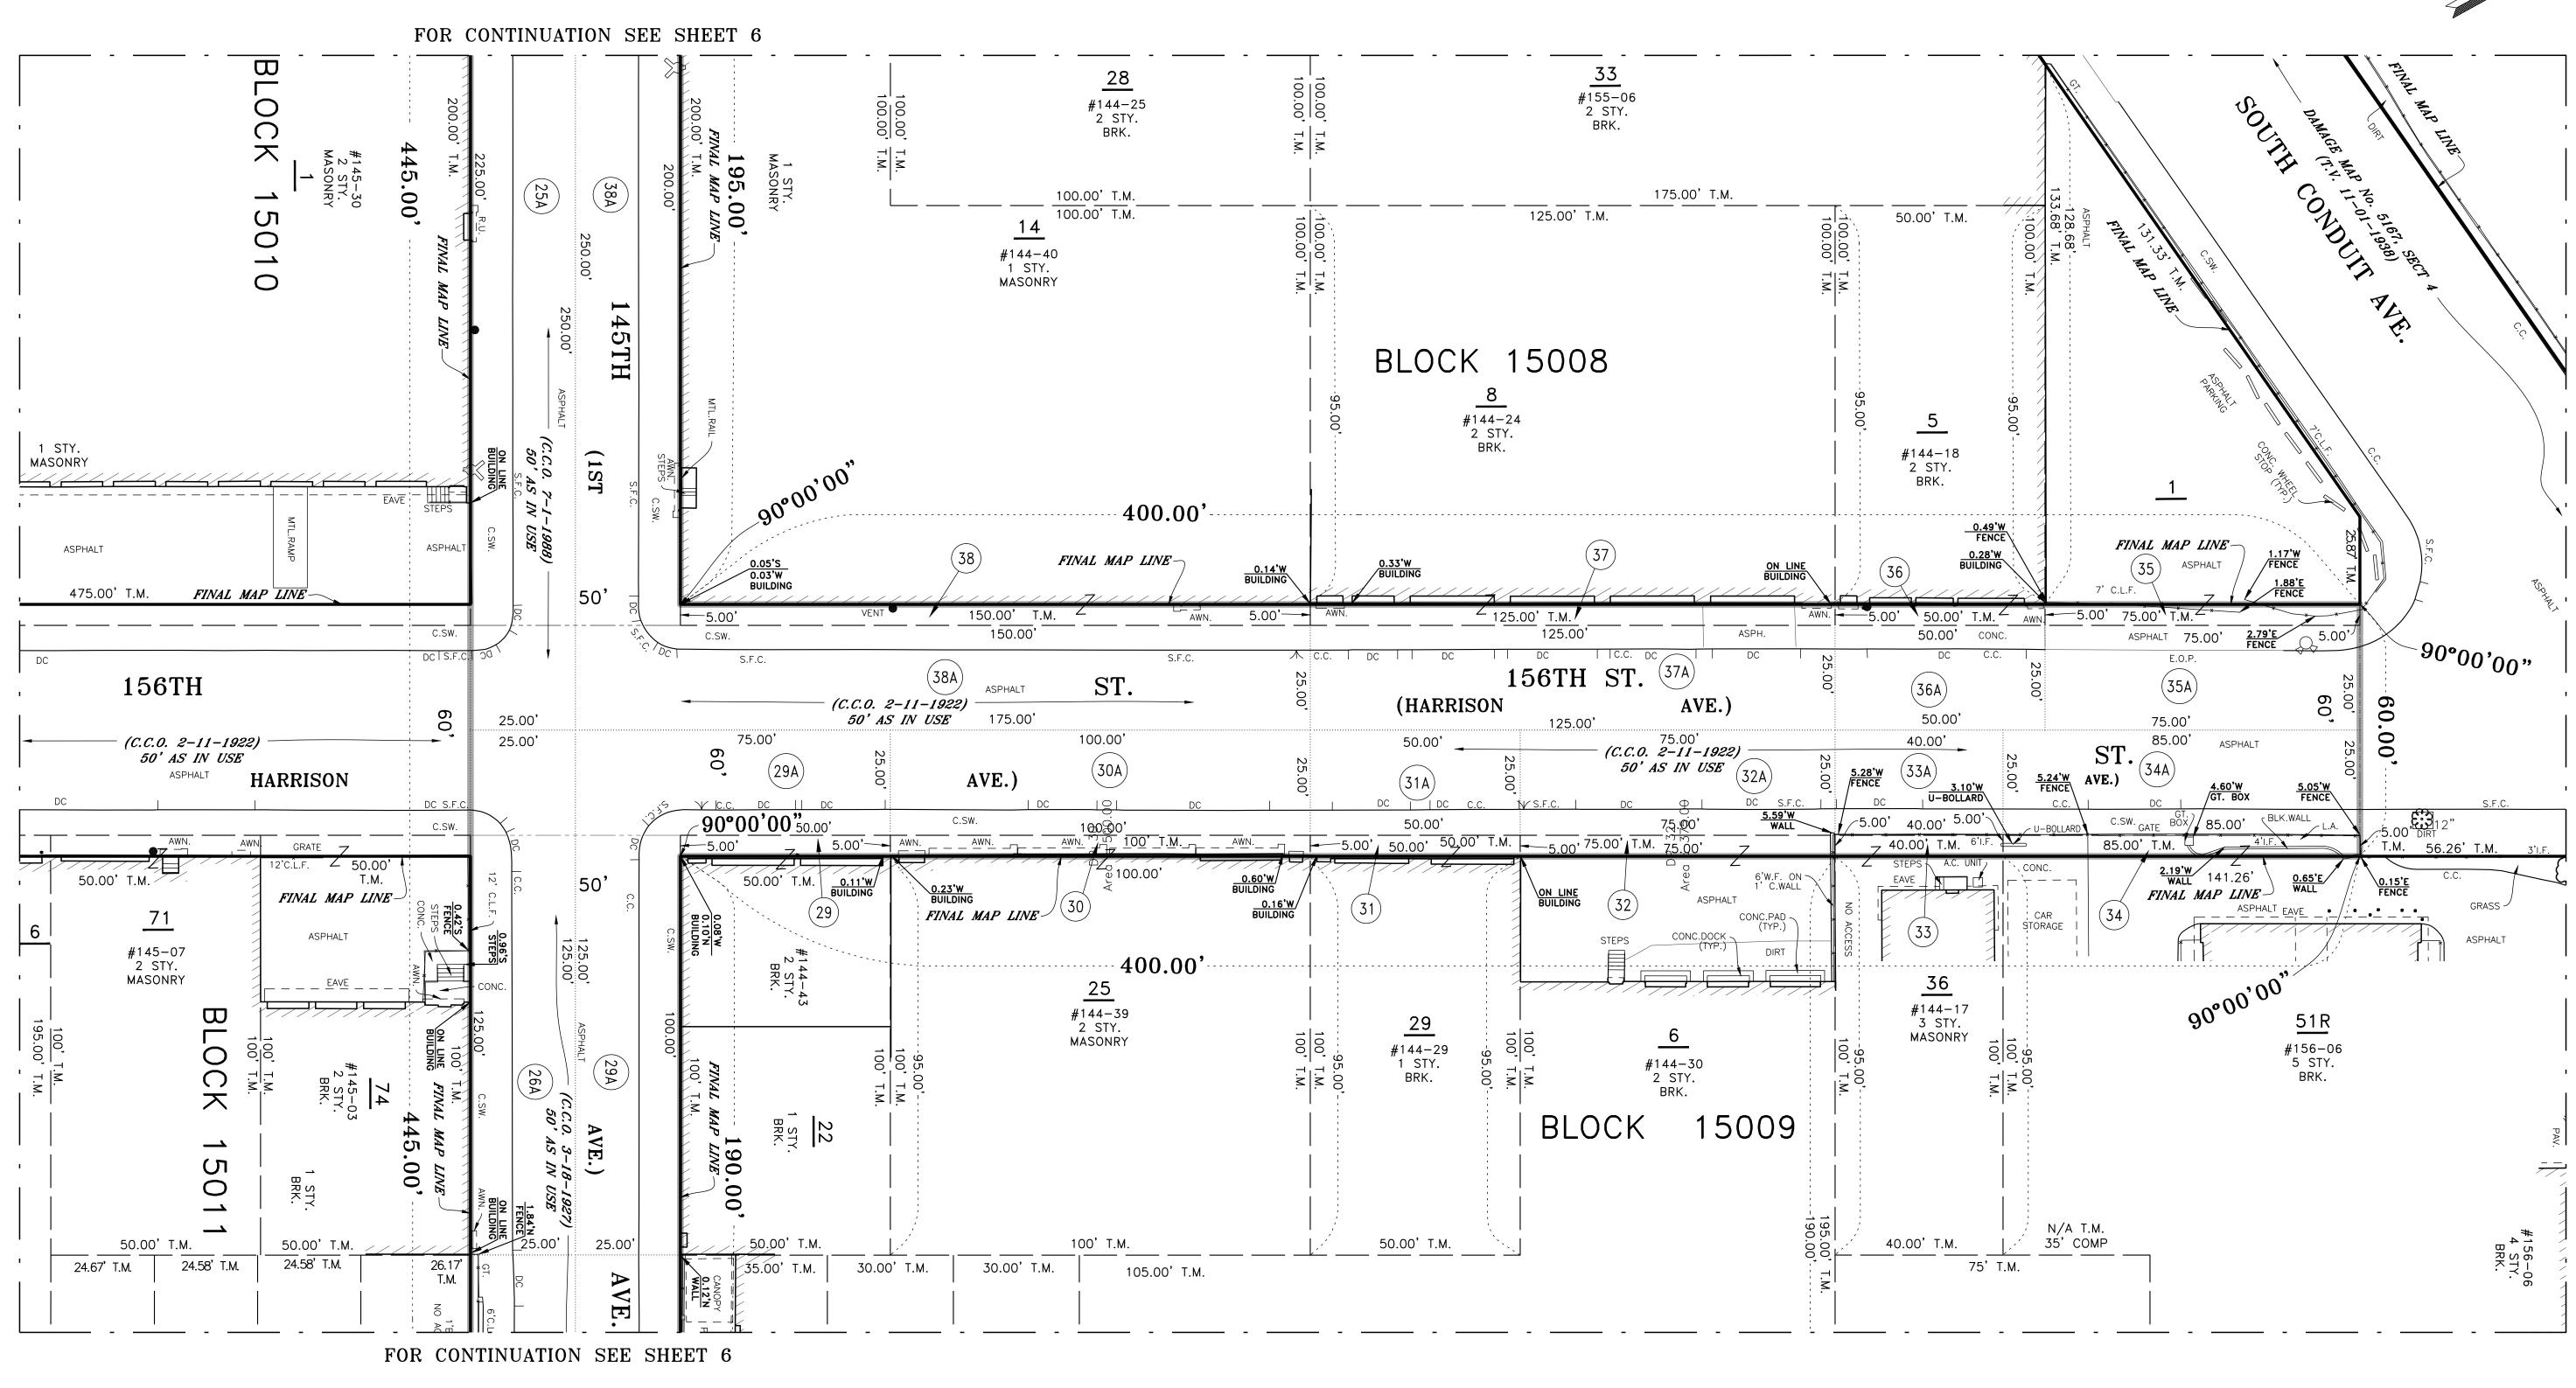

### 156TH STREET

FROM SOUTH CONDUIT AVENUE (A.K.A. POW/MIA MEMORIAL HIGHWAY) TO 145TH AVENUE

## LEGEND

| BUILDING                     | PARTY WALL INDEPENDENT     |
|------------------------------|----------------------------|
| BUILDING WALLS               | PARTY WALL INDEPENDENT     |
| FENCE                        |                            |
| GUIDE RAIL                   |                            |
| ENCROACHMENTS                | 5.00'<br>FENCE             |
| CURB                         |                            |
| STREET LINE                  |                            |
| ACQUISITION LINE & DIMENSION | 593.20'                    |
| TAX LOT LINE & DIMENSION     | <u>50'</u> T.M             |
| LOT CROSSES LINE             | 1                          |
| TAX LOT NUMBER               | <u>53</u>                  |
| DAMAGE PARCEL No.            | (1)                        |
| TAX MAP BLOCK No             | BLOCK 15008                |
| STREET STATUS LIMITS         |                            |
| DAMAGE PARCEL LINE           |                            |
| TREE & TRUNK DIAMETER        | (TREE) (EVERGREEN) (SHRUB) |
| DEPRESSED CURB               |                            |

ALL BLOCKS AND LOTS HEREIN ARE QUEENS TAX BLOCKS AND TAX LOTS AS SHOWN ON THE TAX MAP OF THE CITY OF NEW YORK, FOR THE BOROUGH OF QUEENS,

(1) WITH AN EFFECTIVE DATE OF 02-09-2021 FOR TAX BLOCK 14260 (2) WITH AN EFFECTIVE DATE OF 07-19-2022 FOR TAX BLOCK 15000

## **NOTES**

ALL ENCROACHMENTS SHOWN TO POLES OR TREES REFER TO THE CENTER OF SAME.

FIELD SURVEY COMPLETED: 03-01-2017 AND UPDATED THROUGH MARCH 7, 2023

THIS IS TO CERTIFY THAT THERE ARE NO VISIBLE STREAMS OR VISIBLE PERMANENT NATURAL WATER COURSES ACROSS THE PROPERTY AS SHOWN ON THIS SURVEY.