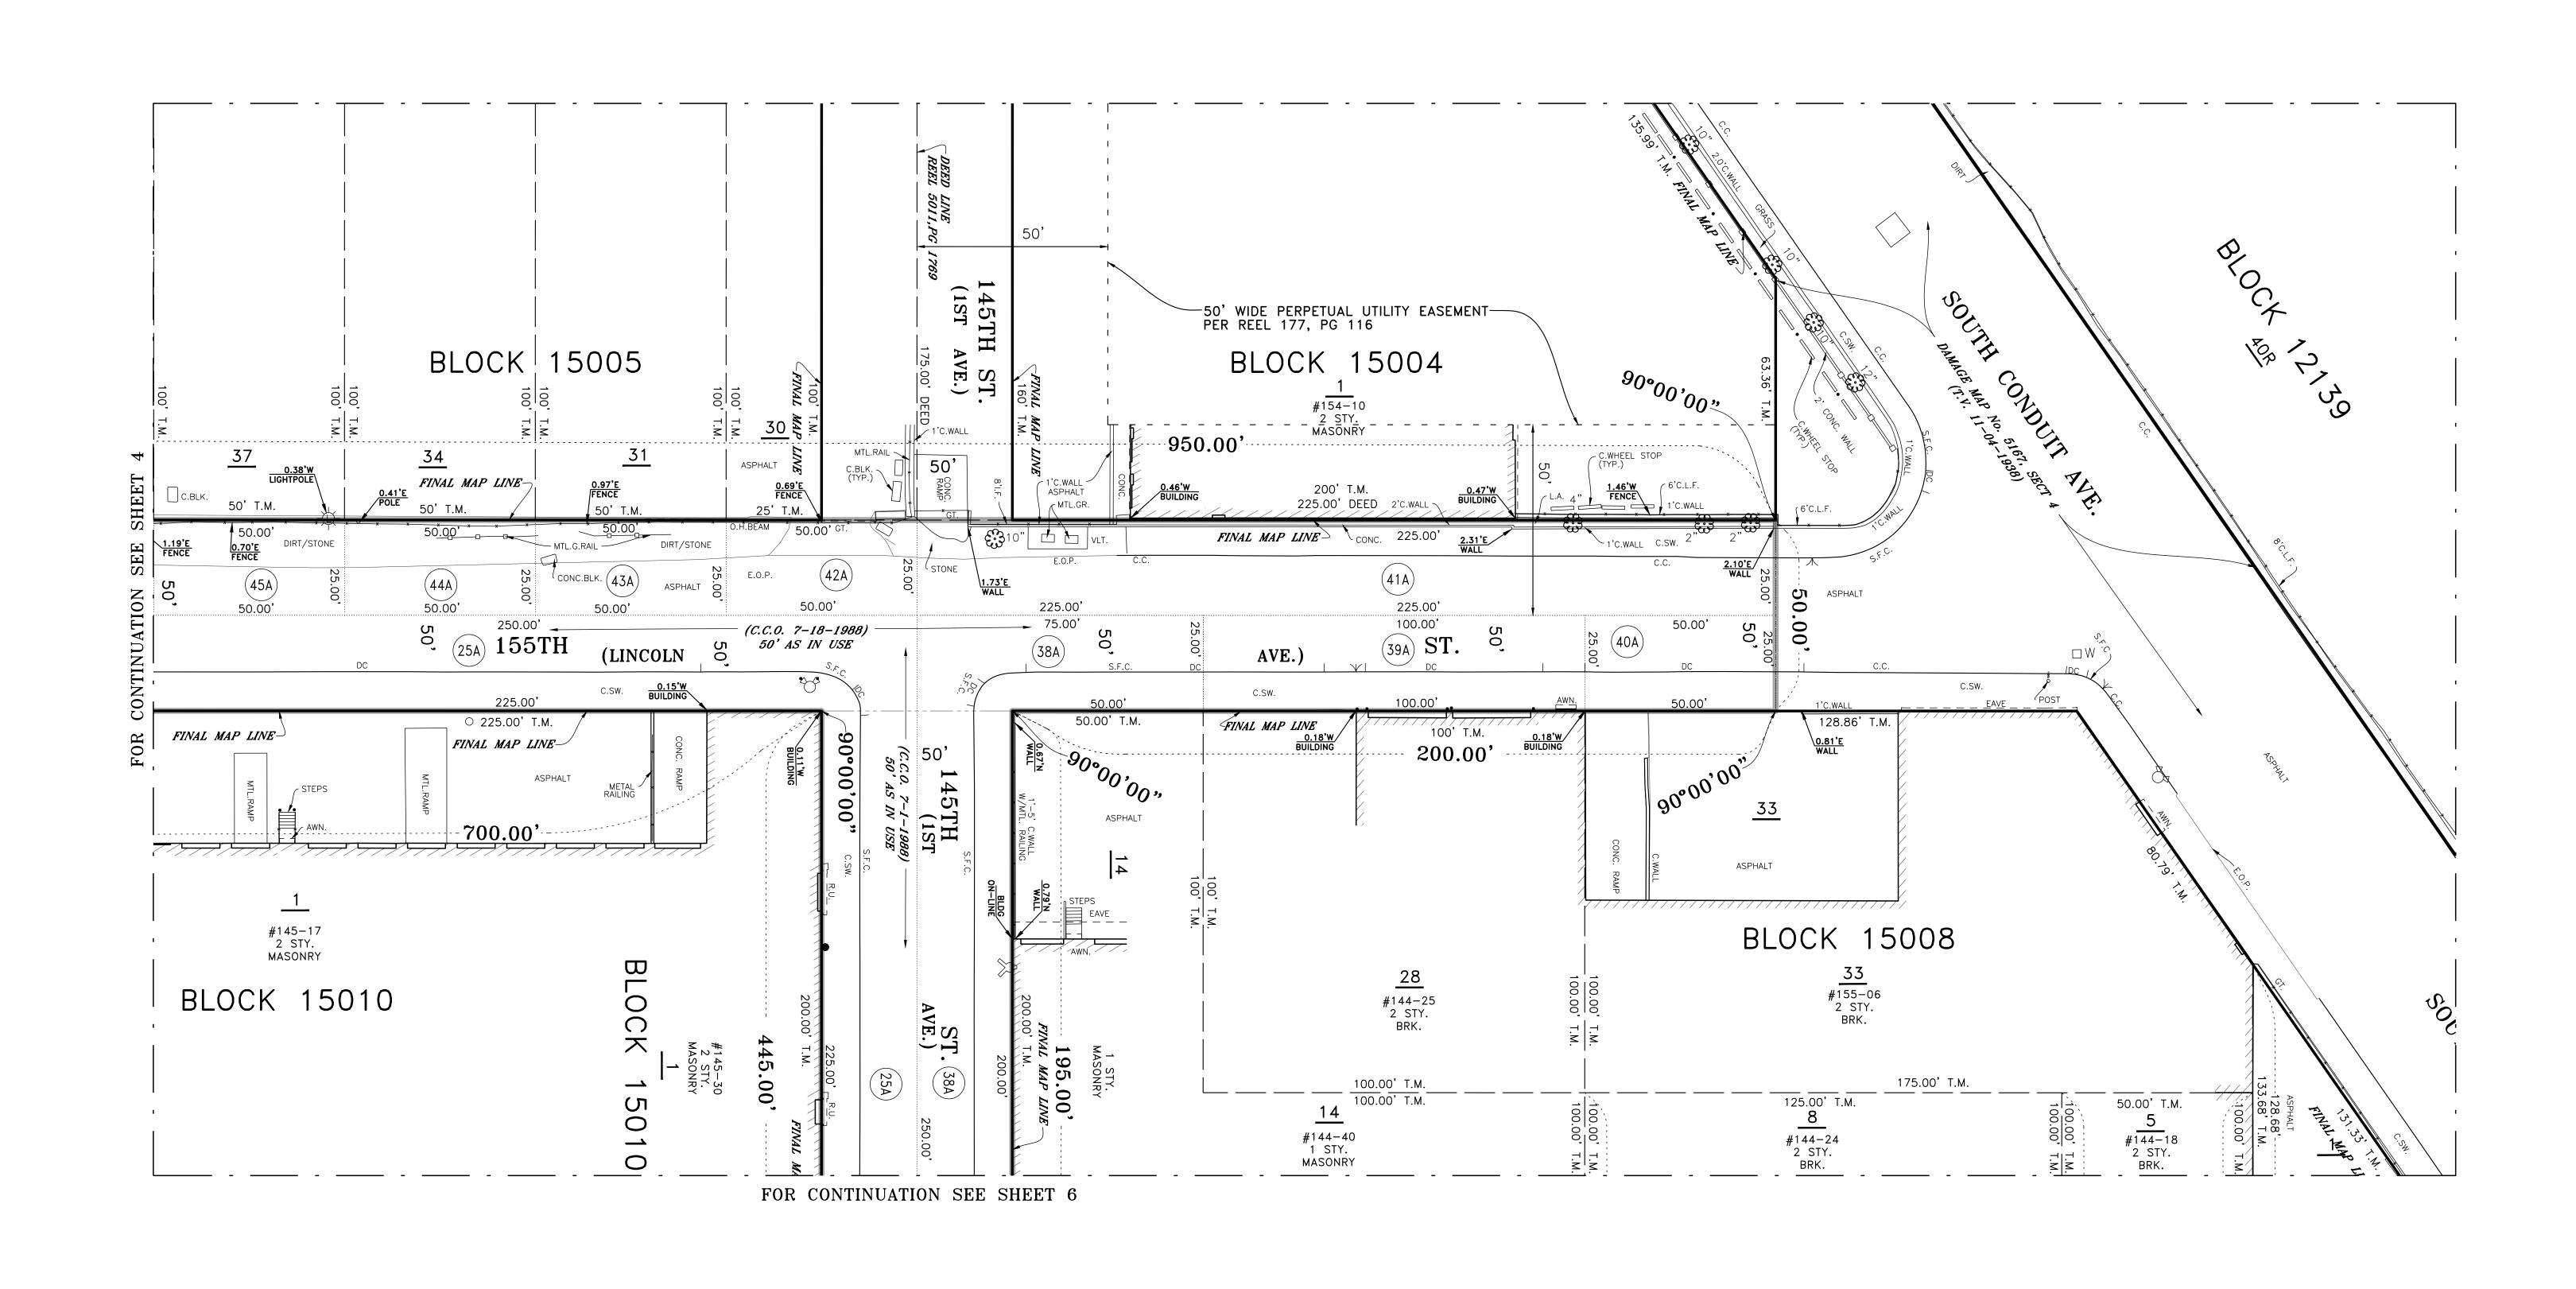

### 153RD PLACE

FROM SOUTH CONDUIT AVENUE (A.K.A. POW/MIA MEMORIAL HIGHWAY) TO 146TH AVENUE

# 155TH STREET

FROM SOUTH CONDUIT AVENUE (A.K.A. POW/MIA MEMORIAL HIGHWAY) TO 146TH AVENUE

### 145TH AVENUE

FROM 155TH STREET TO 157TH STREET

### 145TH ROAD

FROM 157TH STREET TO 159TH STREET

IN THE BOROUGH OF QUEENS CITY OF NEW YORK

## LEGEND

| BUILDING                     | PARTY WALL INDEPENDENT     |
|------------------------------|----------------------------|
| BUILDING WALLS               | PARTY WALL INDEPENDENT     |
| FENCE                        |                            |
| GUIDE RAIL                   |                            |
| ENCROACHMENTS                | 5.00'<br>FENCE             |
| CURB                         |                            |
| STREET LINE                  |                            |
| ACQUISITION LINE & DIMENSION | 593.20'                    |
| TAX LOT LINE & DIMENSION     | <u>50'</u> T.M             |
| LOT CROSSES LINE             | 1                          |
| TAX LOT NUMBER               | <u>53</u>                  |
| DAMAGE PARCEL No.            | (1)                        |
| TAX MAP BLOCK No             | BLOCK 15008                |
| STREET STATUS LIMITS         |                            |
| DAMAGE PARCEL LINE           |                            |
| TREE & TRUNK DIAMETER        | (TREE) (EVERGREEN) (SHRUB) |
| DEPRESSED CURB               |                            |

ALL BLOCKS AND LOTS HEREIN ARE QUEENS TAX BLOCKS AND TAX LOTS AS SHOWN ON THE TAX MAP OF THE CITY OF NEW YORK, FOR THE BOROUGH OF QUEENS,

(1) WITH AN EFFECTIVE DATE OF 02-09-2021 FOR TAX BLOCK 14260 (2) WITH AN EFFECTIVE DATE OF 07-19-2022 FOR TAX BLOCK 15000