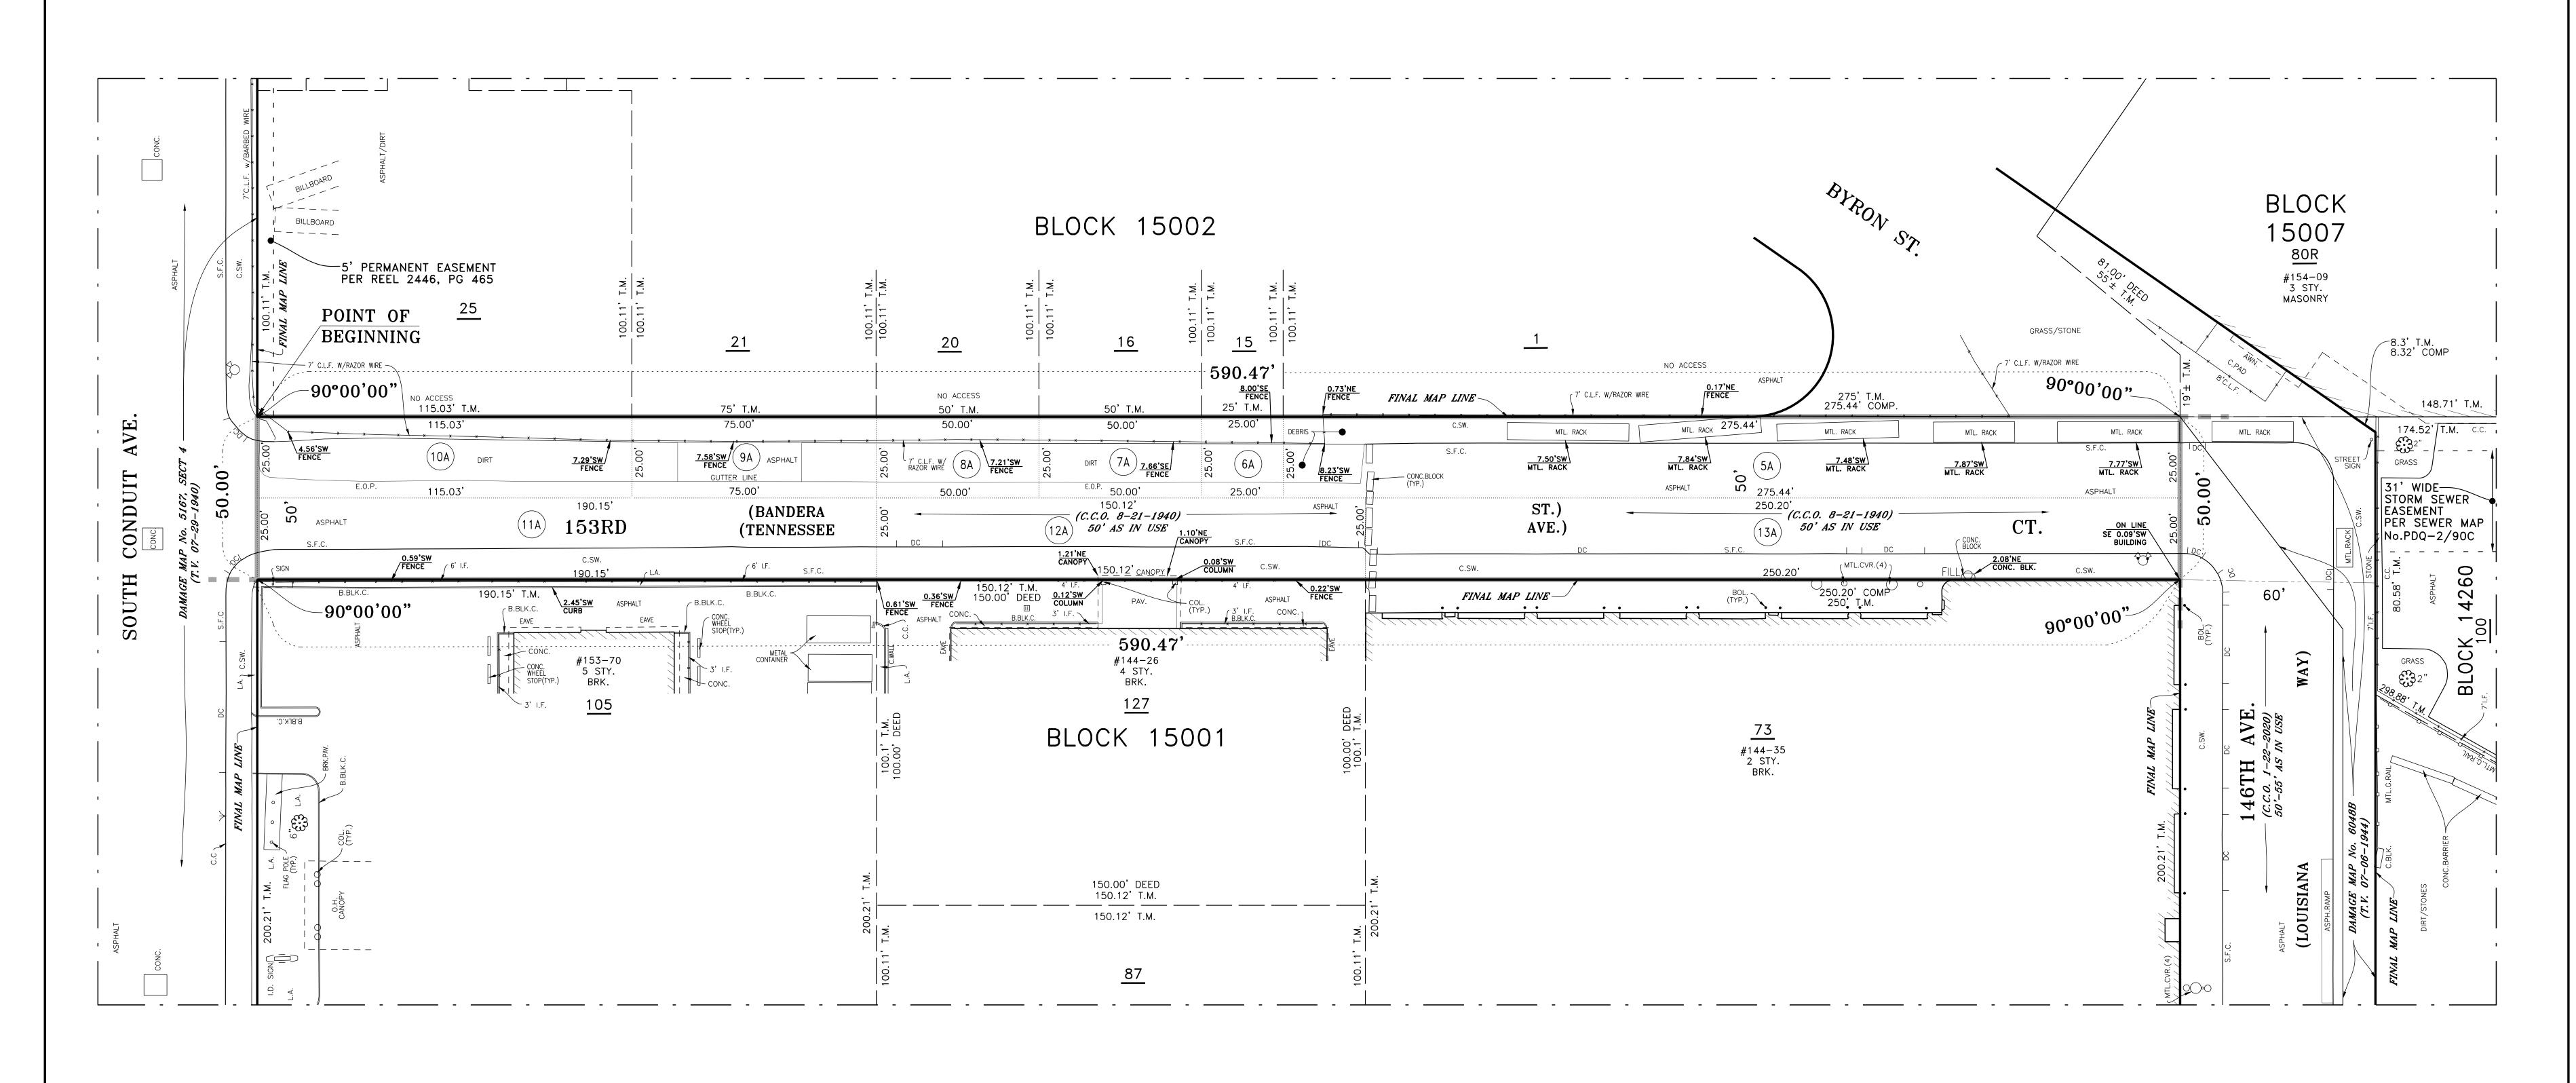

### 153RD PLACE

FROM SOUTH CONDUIT AVENUE (A.K.A. POW/MIA MEMORIAL HIGHWAY) TO 146TH AVENUE

#### 153RD COURT

FROM SOUTH CONDUIT AVENUE (A.K.A. POW/MIA MEMORIAL HIGHWAY) TO 146TH AVENUE

# 155TH STREET

FROM SOUTH CONDUIT AVENUE (A.K.A. POW/MIA MEMORIAL HIGHWAY) TO 146TH AVENUE

### 145TH AVENUE

FROM 155TH STREET TO 157TH STREET

### 156TH STREET

FROM SOUTH CONDUIT AVENUE (A.K.A. POW/MIA MEMORIAL HIGHWAY) TO 145TH AVENUE

### 145TH ROAD

FROM 157TH STREET TO 159TH STREET

IN THE BOROUGH OF QUEENS CITY OF NEW YORK

## LEGEND

| BUILDING                     | PARTY WALL INDEPENDENT     |
|------------------------------|----------------------------|
| BUILDING WALLS               | PARTY WALL INDEPENDENT     |
| FENCE                        |                            |
| GUIDE RAIL                   |                            |
| ENCROACHMENTS                | 5.00'<br>FENCE             |
| CURB                         |                            |
| STREET LINE                  |                            |
| ACQUISITION LINE & DIMENSION | 593.20'                    |
| TAX LOT LINE & DIMENSION     | <u>50'</u> T.M             |
| LOT CROSSES LINE             | 1                          |
| TAX LOT NUMBER               | <u>53</u>                  |
| DAMAGE PARCEL No.            | (1)                        |
| TAX MAP BLOCK No             | BLOCK 15008                |
| STREET STATUS LIMITS         |                            |
| DAMAGE PARCEL LINE           |                            |
| TREE & TRUNK DIAMETER        | (TREE) (EVERGREEN) (SHRUB) |
| DEPRESSED CURB               |                            |

ALL BLOCKS AND LOTS HEREIN ARE QUEENS TAX BLOCKS AND TAX LOTS AS SHOWN ON THE TAX MAP OF THE CITY OF NEW YORK, FOR THE BOROUGH OF QUEENS,

(1) WITH AN EFFECTIVE DATE OF 02-09-2021 FOR TAX BLOCK 14260 (2) WITH AN EFFECTIVE DATE OF 07-19-2022 FOR TAX BLOCK 15000