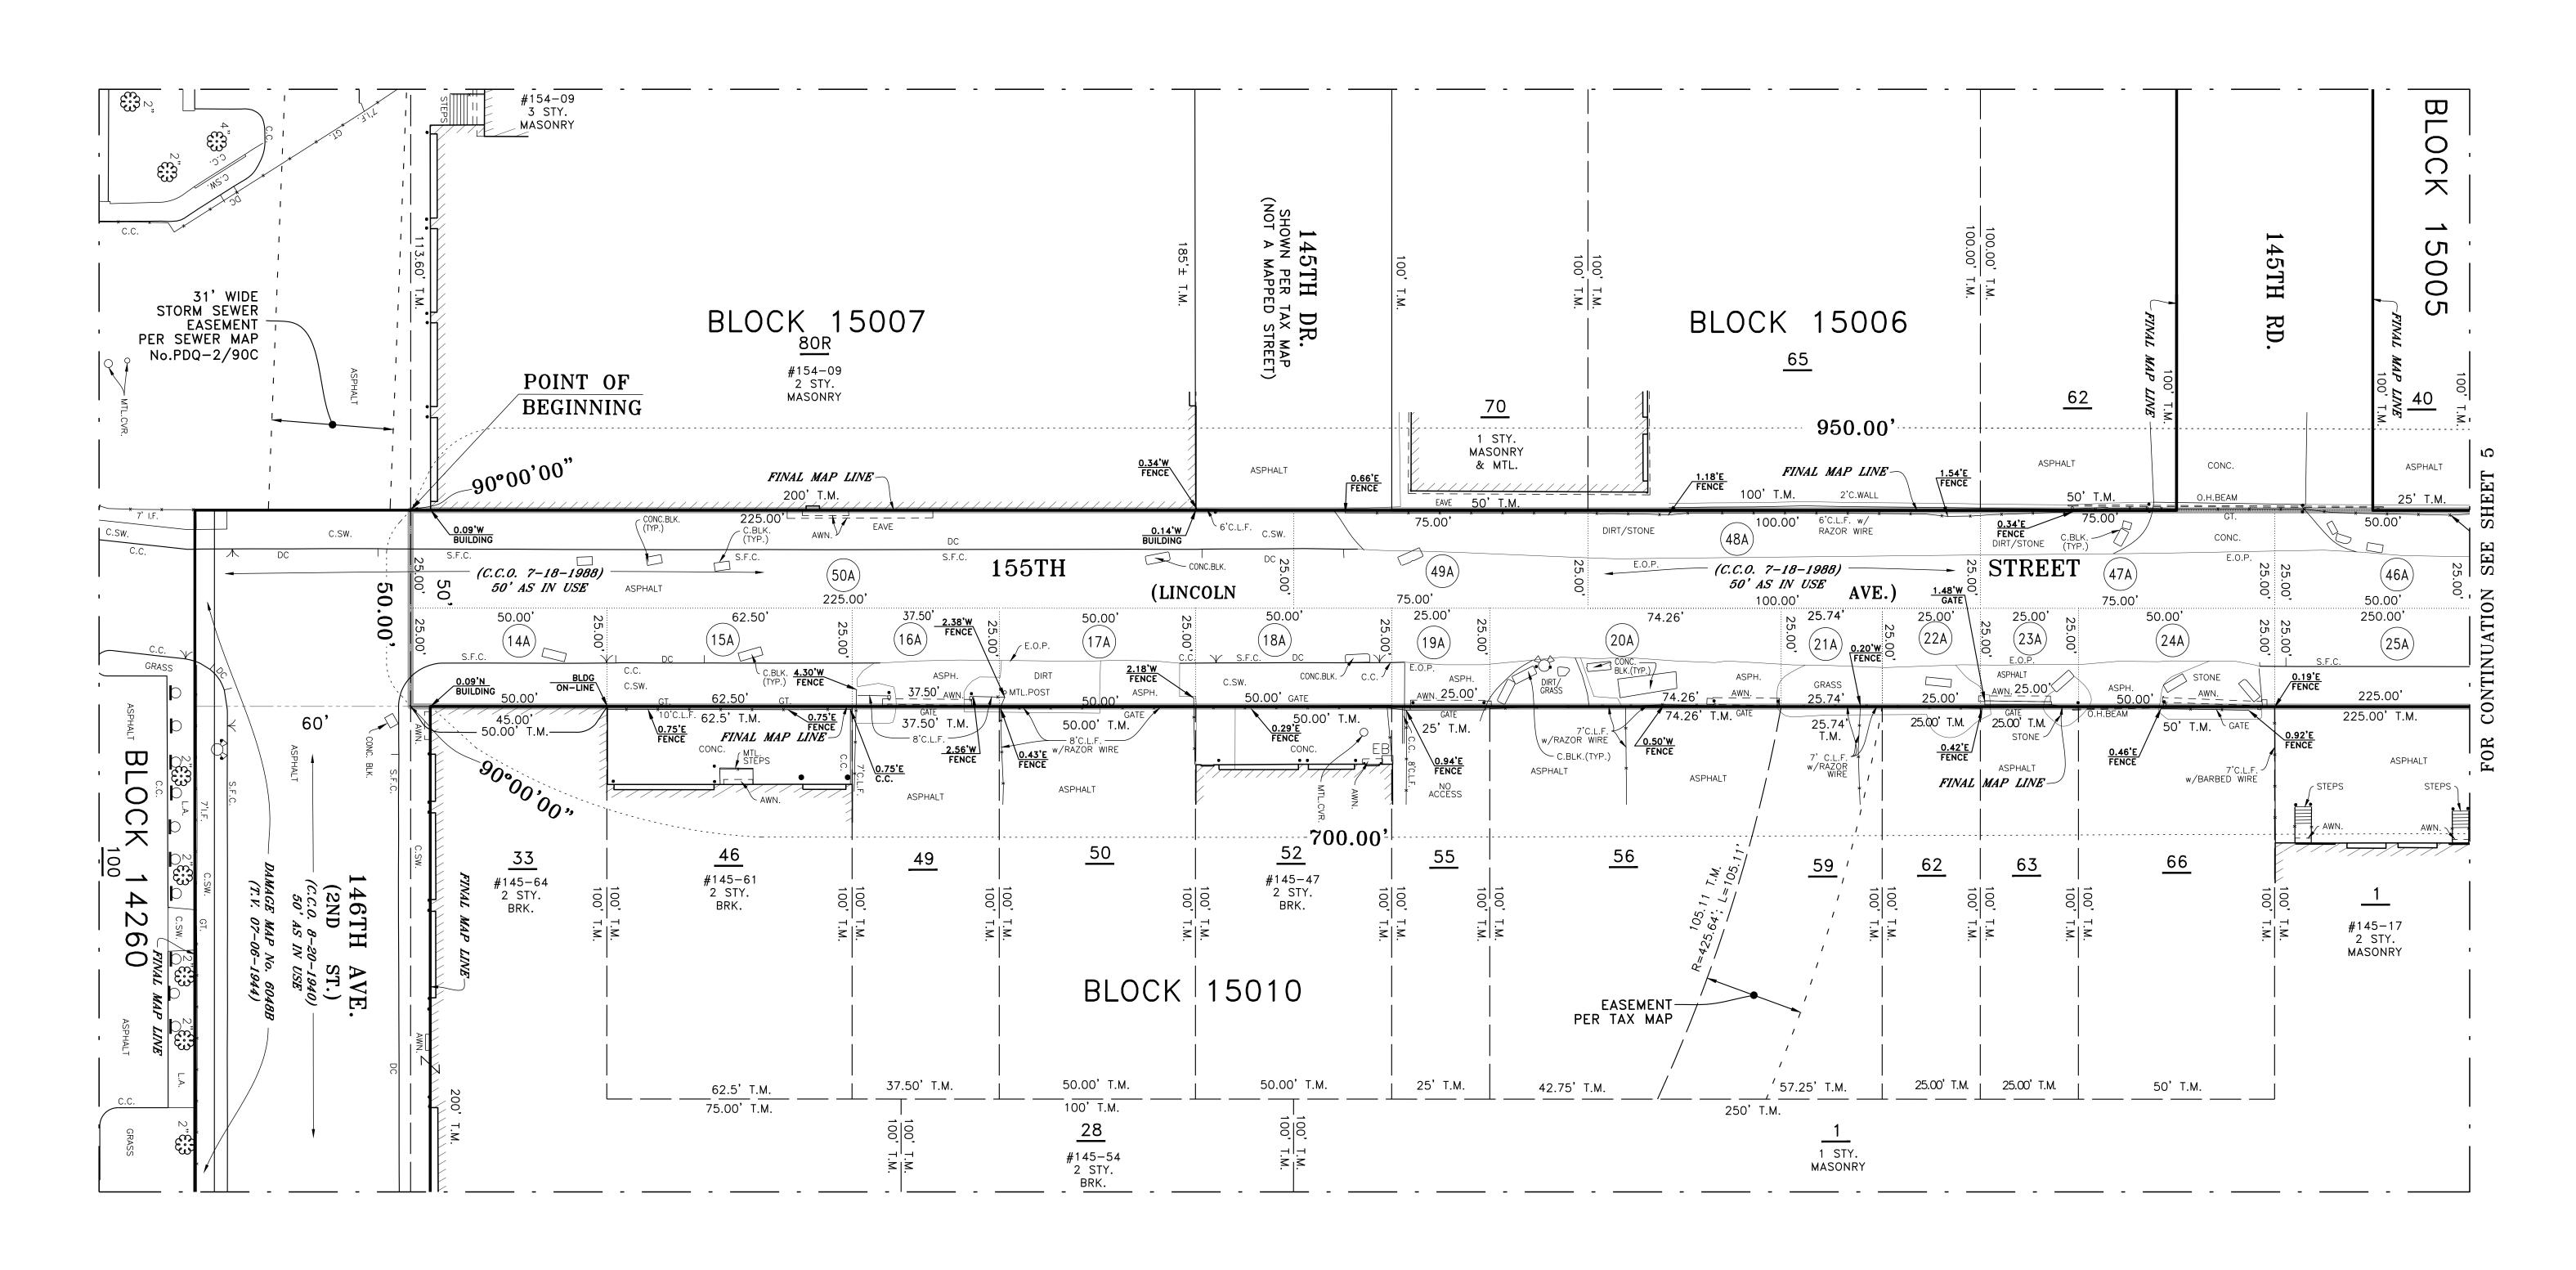

# 155TH STREET

FROM SOUTH CONDUIT AVENUE (A.K.A. POW/MIA MEMORIAL HIGHWAY) TO 146TH AVENUE

### 145TH AVENUE

FROM 155TH STREET TO 157TH STREET

### 156TH STREET

FROM SOUTH CONDUIT AVENUE (A.K.A. POW/MIA MEMORIAL HIGHWAY) TO 145TH AVENUE

### 145TH ROAD

FROM 157TH STREET TO 159TH STREET

IN THE BOROUGH OF QUEENS CITY OF NEW YORK

## LEGEND

| BUILDING                     | PARTY WALL INDEPENDENT     |
|------------------------------|----------------------------|
| BUILDING WALLS               | PARTY WALL INDEPENDENT     |
| FENCE                        |                            |
| GUIDE RAIL                   |                            |
| ENCROACHMENTS                | 5.00'<br>FENCE             |
| CURB                         |                            |
| STREET LINE                  |                            |
| ACQUISITION LINE & DIMENSION | 593.20'                    |
| TAX LOT LINE & DIMENSION     | <u>50'</u> T.M             |
| LOT CROSSES LINE             | 1                          |
| TAX LOT NUMBER               | <u>53</u>                  |
| DAMAGE PARCEL No.            | (1)                        |
| TAX MAP BLOCK No             | BLOCK 15008                |
| STREET STATUS LIMITS         |                            |
| DAMAGE PARCEL LINE           |                            |
| TREE & TRUNK DIAMETER        | (TREE) (EVERGREEN) (SHRUB) |
| DEPRESSED CURB               |                            |

ALL BLOCKS AND LOTS HEREIN ARE QUEENS TAX BLOCKS AND TAX LOTS AS SHOWN ON THE TAX MAP OF THE CITY OF NEW YORK, FOR THE BOROUGH OF QUEENS,

(1) WITH AN EFFECTIVE DATE OF 02-09-2021 FOR TAX BLOCK 14260 (2) WITH AN EFFECTIVE DATE OF 07-19-2022 FOR TAX BLOCK 15000