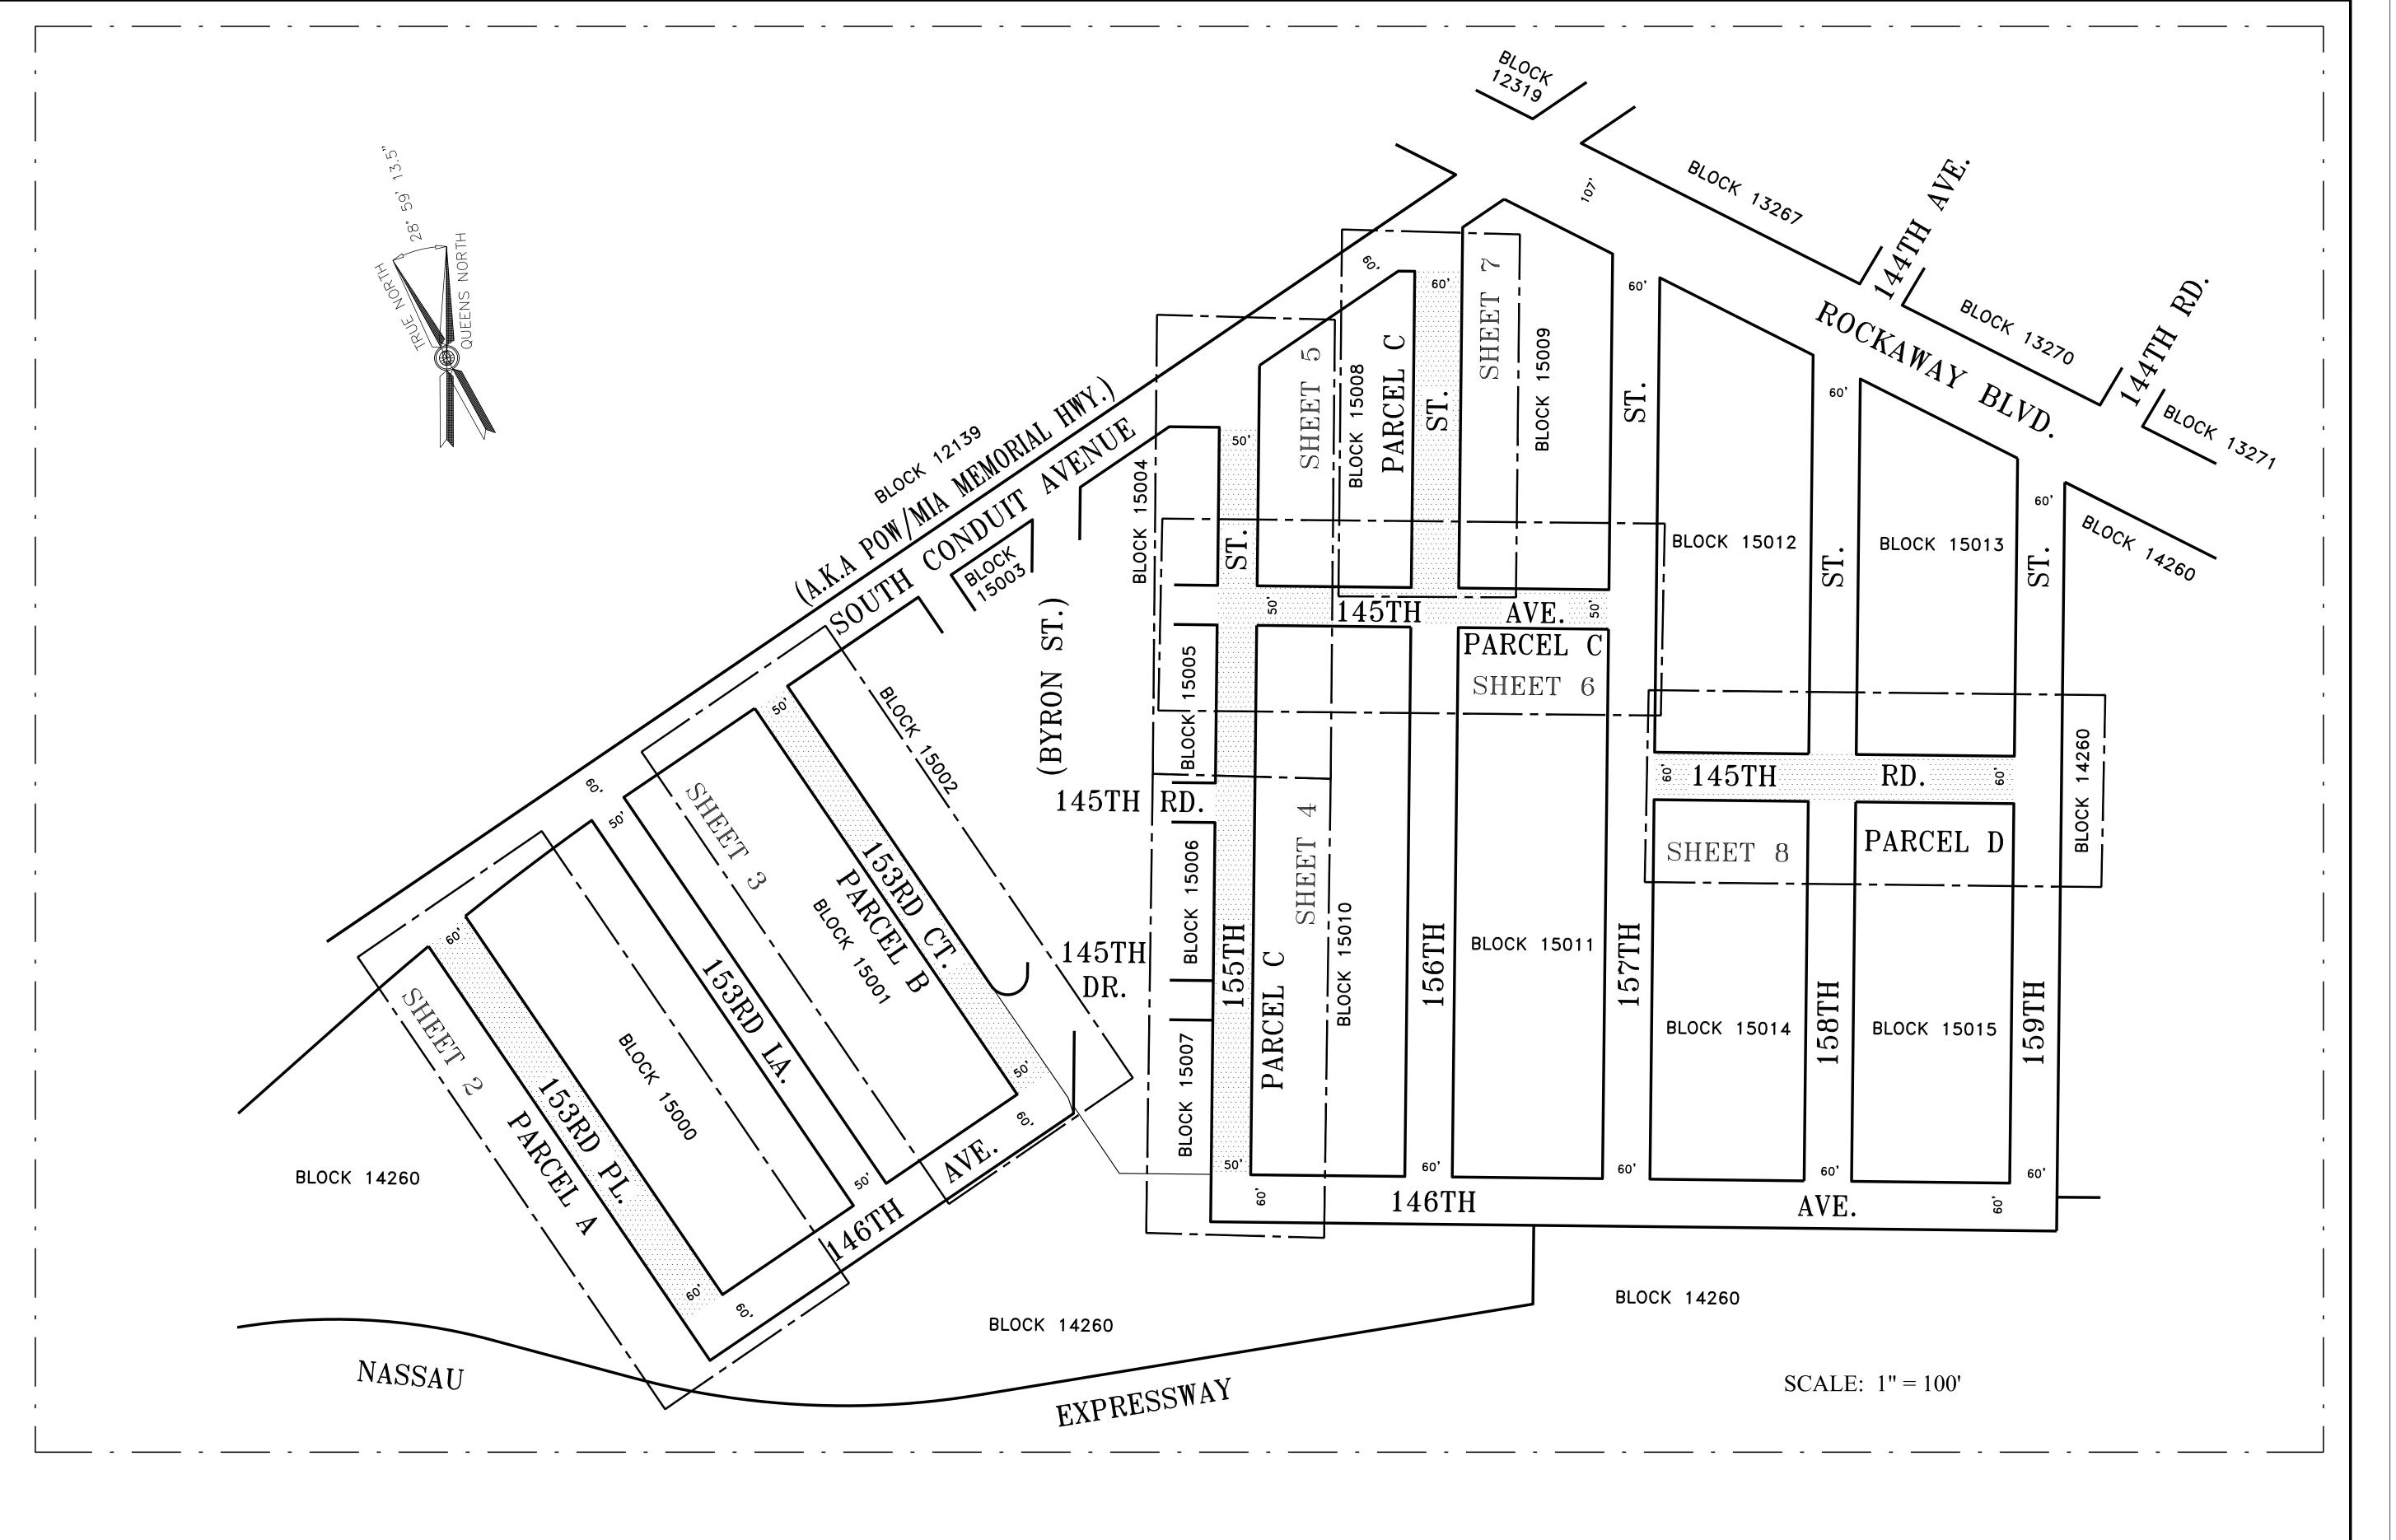

### 153RD PLACE

FROM SOUTH CONDUIT AVENUE (A.K.A. POW/MIA MEMORIAL HIGHWAY) TO 146TH AVENUE

#### 153RD COURT

FROM SOUTH CONDUIT AVENUE (A.K.A. POW/MIA MEMORIAL HIGHWAY) TO 146TH AVENUE

# 155TH STREET

FROM SOUTH CONDUIT AVENUE (A.K.A. POW/MIA MEMORIAL HIGHWAY) TO 146TH AVENUE

### 145TH AVENUE

FROM 155TH STREET TO 157TH STREET

### 156TH STREET

FROM SOUTH CONDUIT AVENUE (A.K.A. POW/MIA MEMORIAL HIGHWAY) TO 145TH AVENUE

### 145TH ROAD

FROM 157TH STREET TO 159TH STREET

IN THE BOROUGH OF QUEENS CITY OF NEW YORK

## LEGEND

| BUILDING                     | PARTY WALL INDEPENDENT     |
|------------------------------|----------------------------|
| BUILDING WALLS               | PARTY WALL INDEPENDENT     |
| FENCE                        |                            |
| GUIDE RAIL                   |                            |
| ENCROACHMENTS                | 5.00'<br>FENCE             |
| CURB                         |                            |
| STREET LINE                  |                            |
| ACQUISITION LINE & DIMENSION | 593.20'                    |
| TAX LOT LINE & DIMENSION     | <u>50'</u> T.M             |
| LOT CROSSES LINE             | 1                          |
| TAX LOT NUMBER               | <u>53</u>                  |
| DAMAGE PARCEL No.            | (1)                        |
| TAX MAP BLOCK No             | BLOCK 15008                |
| STREET STATUS LIMITS         |                            |
| DAMAGE PARCEL LINE           |                            |
| TREE & TRUNK DIAMETER        | (TREE) (EVERGREEN) (SHRUB) |
| DEPRESSED CURB               |                            |