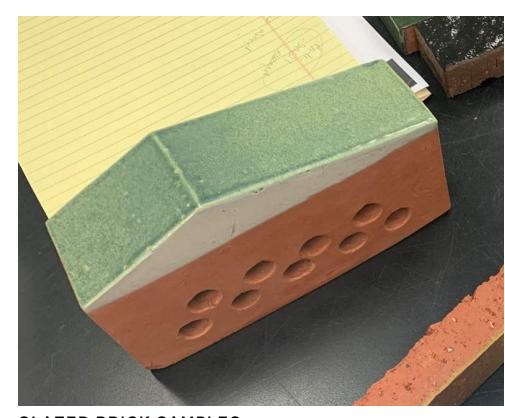

TYPICAL COPPER (OXIDIZED) DETAILS, REGO PARK

FACADE STUDY - MOTTLED FLAT BRICK

**FACADE EXAMPLE - MOTTLED FLAT BRICK** 

**FACADE STUDY - EXTRUDED BRICK** 

**GLAZED BRICK SAMPLES** 

**FACADE EXAMPLE - EXTRUDED BRICK** 

**GLAZED BRICK SAMPLES** 