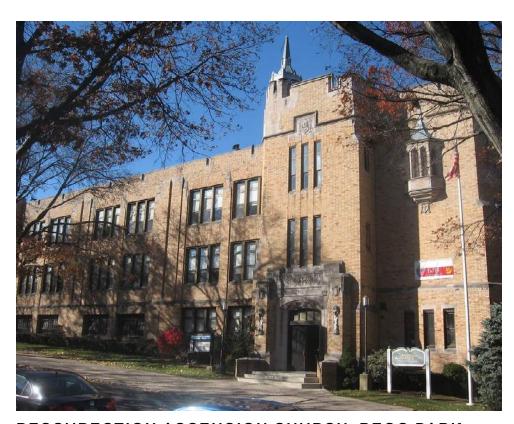

## SECTION THROUGH CIRCULATION

TUDOR-STYLE HOME + GREEN SLATE ROOF, REGO PARK

HISTORIC DRAKE THEATER, REGO PARK (DEMOLISHED)

TYPICAL COPPER (OXIDIZED) DETAILS, REGO PARK

RESSURECTION ASCENSION CHURCH, REGO PARK