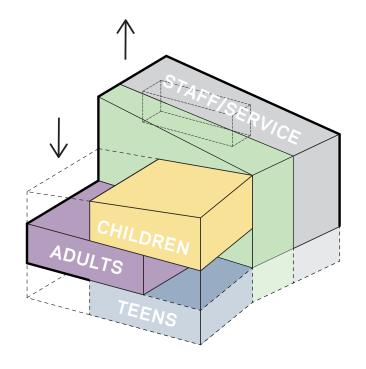

3. PUSH IN ENTRY FACADE FOR OBLIQUE VIEWS ALONG BUSY STREET

1. ORGANIZE PUBLIC PROGRAM BY FLOOR

- 2. PULL APART PROGRAM FOR VISUAL CONNECTION AND DAYLIGHT
- 3. SHAPE ROOFLINE TO SCALE SPACES AND INCORPORATE MEP REQUIREMENTS
- 4. CONFORMANCE TO ZONING ENVELOPE