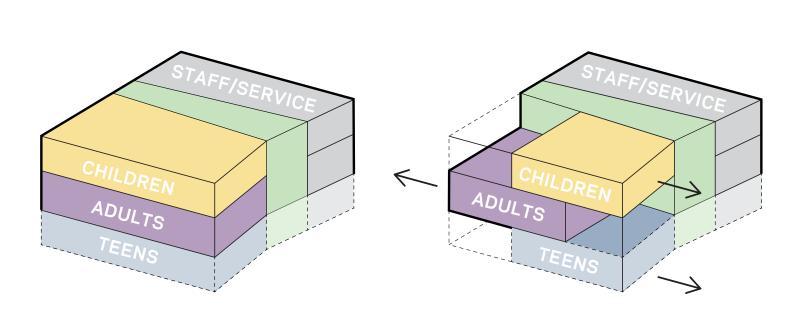

3. PUSH IN ENTRY FACADE FOR OBLIQUE VIEWS ALONG BUSY STREET

1. ORGANIZE PUBLIC PROGRAM BY FLOOR

- 2. PULL APART PROGRAM FOR VISUAL CONNECTION AND DAYLIGHT
- 3. SHAPE ROOFLINE TO SCALE SPACES AND INCORPORATE MEP REQUIREMENTS
- 4. CONFORMANCE TO ZONING ENVELOPE