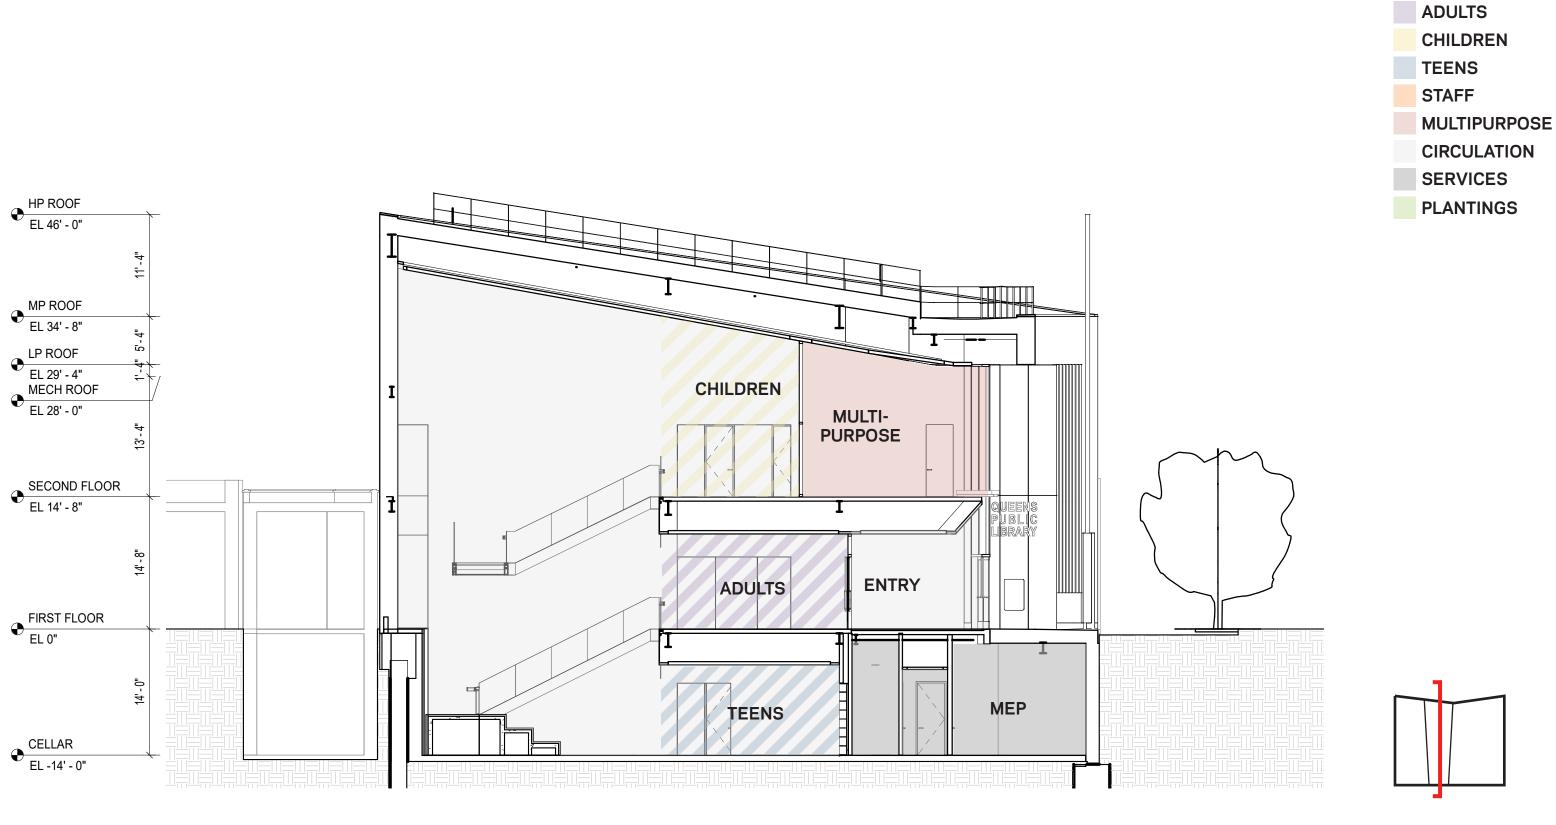

## SECTION THROUGH CIRCULATION

TUDOR-STYLE HOME + GREEN SLATE ROOF, REGO PARK

HISTORIC DRAKE THEATER, REGO PARK (DEMOLISHED)

TYPICAL COPPER (OXIDIZED) DETAILS, REGO PARK

RESSURECTION ASCENSION CHURCH, REGO PARK