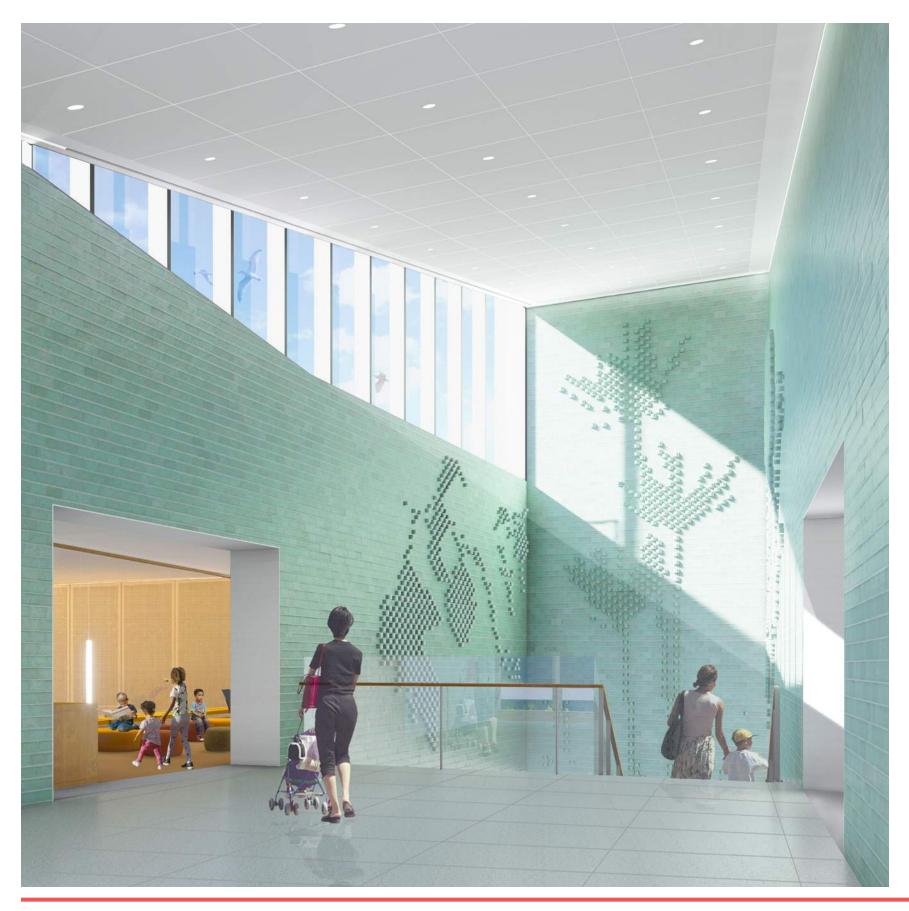

TYPICAL COPPER (OXIDIZED) DETAILS, REGO PARK

FACADE STUDY - MOTTLED FLAT BRICK

**FACADE EXAMPLE - MOTTLED FLAT BRICK** 

**FACADE STUDY - EXTRUDED BRICK** 

**GLAZED BRICK SAMPLES** 

**FACADE EXAMPLE - EXTRUDED BRICK** 

**GLAZED BRICK SAMPLES** 