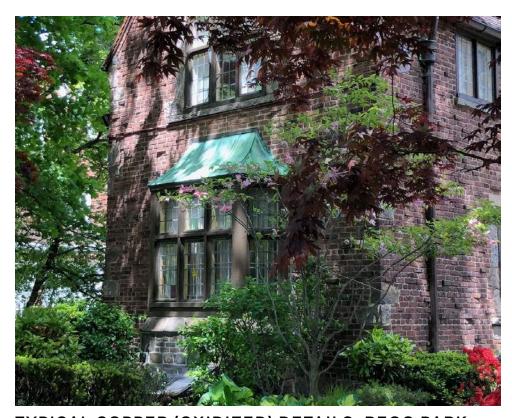

## SECTION THROUGH CIRCULATION

TUDOR-STYLE HOME + GREEN SLATE ROOF, REGO PARK

HISTORIC DRAKE THEATER, REGO PARK (DEMOLISHED)

TYPICAL COPPER (OXIDIZED) DETAILS, REGO PARK

RESSURECTION ASCENSION CHURCH, REGO PARK

TYPICAL COPPER (OXIDIZED) DETAILS, REGO PARK

FACADE STUDY - MOTTLED FLAT BRICK

**FACADE EXAMPLE - MOTTLED FLAT BRICK** 

**FACADE STUDY - EXTRUDED BRICK** 

**GLAZED BRICK SAMPLES** 

**FACADE EXAMPLE - EXTRUDED BRICK** 