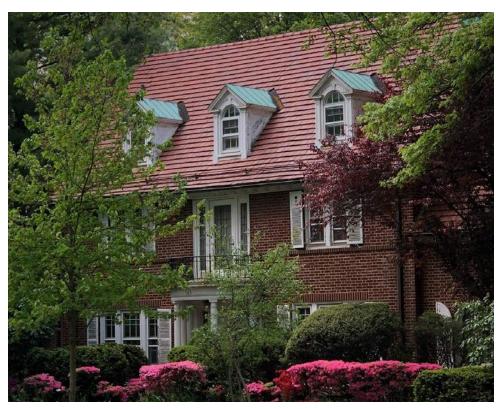

## SECTION THROUGH CIRCULATION

TUDOR-STYLE HOME + GREEN SLATE ROOF, REGO PARK

HISTORIC DRAKE THEATER, REGO PARK (DEMOLISHED)

TYPICAL COPPER (OXIDIZED) DETAILS, REGO PARK

RESSURECTION ASCENSION CHURCH, REGO PARK