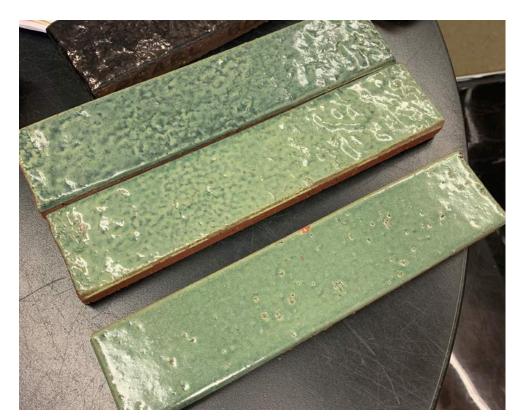

TYPICAL COPPER (OXIDIZED) DETAILS, REGO PARK

FACADE STUDY - MOTTLED FLAT BRICK

**FACADE EXAMPLE - MOTTLED FLAT BRICK** 

**FACADE STUDY - EXTRUDED BRICK** 

**GLAZED BRICK SAMPLES** 

**FACADE EXAMPLE - EXTRUDED BRICK** 

**GLAZED BRICK SAMPLES** 