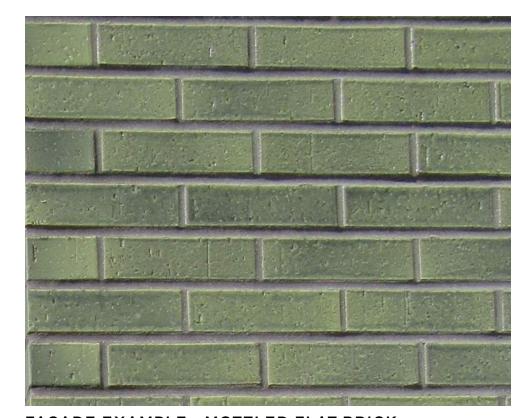

TYPICAL COPPER (OXIDIZED) DETAILS, REGO PARK

FACADE STUDY - MOTTLED FLAT BRICK

**FACADE EXAMPLE - MOTTLED FLAT BRICK** 

**FACADE STUDY - EXTRUDED BRICK** 

**GLAZED BRICK SAMPLES** 

**FACADE EXAMPLE - EXTRUDED BRICK** 