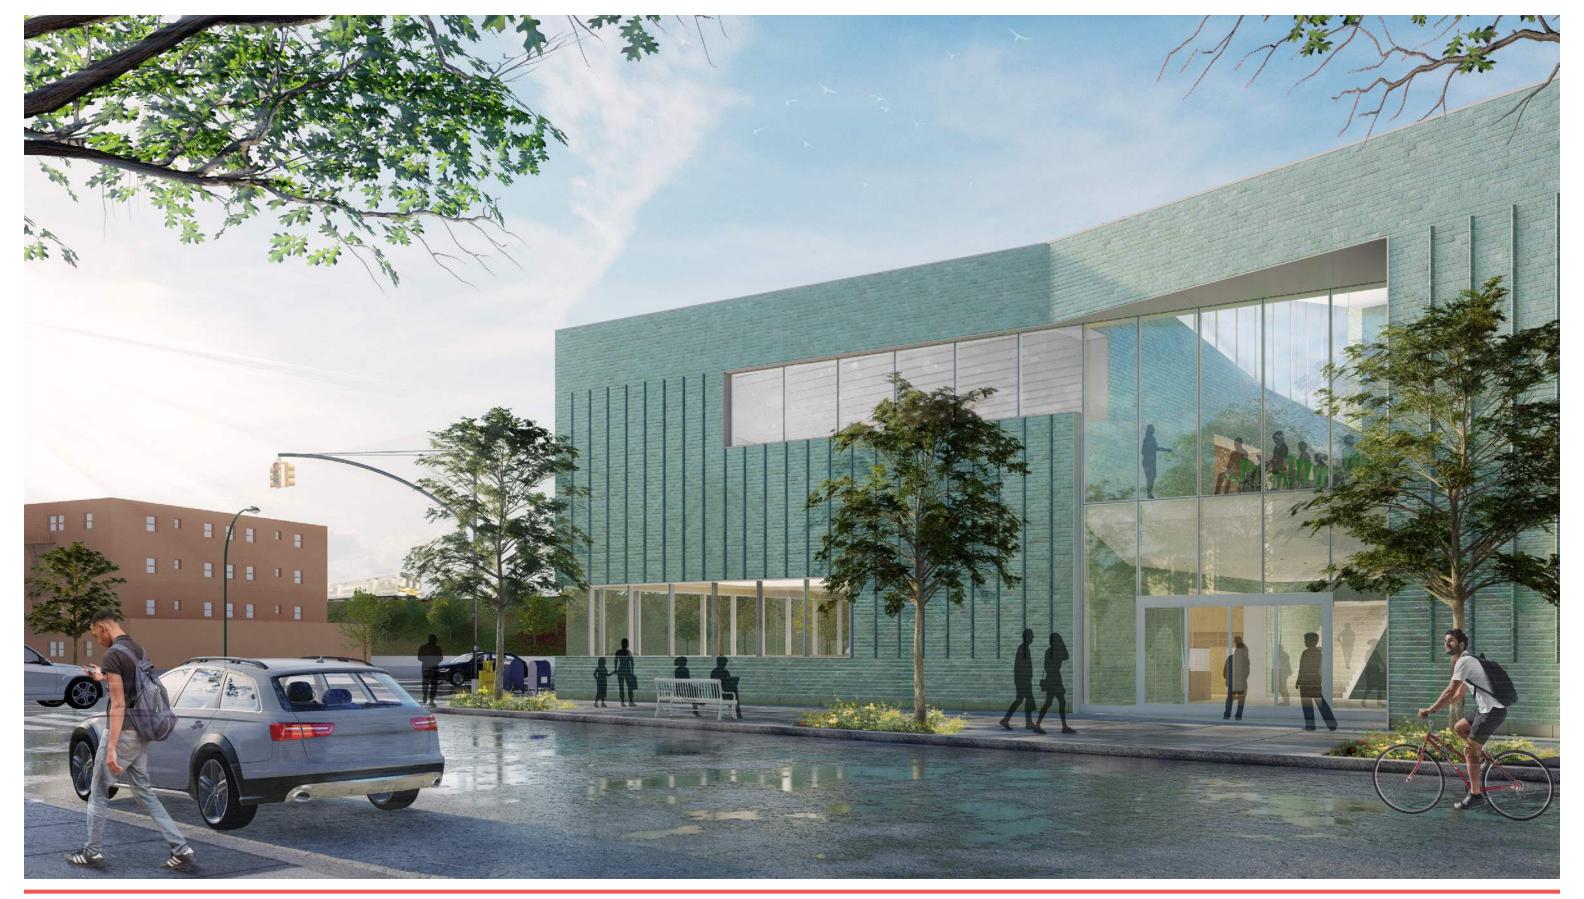

TYPICAL COPPER (OXIDIZED) DETAILS, REGO PARK

FACADE STUDY - MOTTLED FLAT BRICK

**FACADE EXAMPLE - MOTTLED FLAT BRICK** 

**FACADE STUDY - EXTRUDED BRICK** 

**GLAZED BRICK SAMPLES** 

**FACADE EXAMPLE - EXTRUDED BRICK** 

**GLAZED BRICK SAMPLES** 