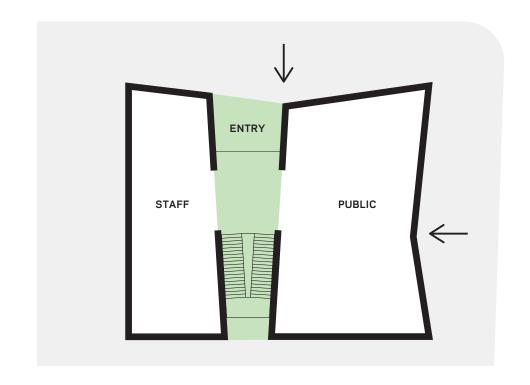

Projected Design Completion: Summer 2023

Projected Construction Start: Spring 2024

**Project Duration:** 3 years

Construction Budget: \$32.9M

1. SEPARATE PROGRAM TYPES AND LINK WITH A GENEROUS CIRCULATION ZONE 2. ADJUST ANGLES TO ALLOW FOR AN INVITING ENTRY AND A NESTLED STAIR

3. PUSH IN ENTRY FACADE FOR OBLIQUE VIEWS ALONG BUSY STREET

1. ORGANIZE PUBLIC PROGRAM BY FLOOR

- 2. PULL APART PROGRAM FOR VISUAL CONNECTION AND DAYLIGHT
- 3. SHAPE ROOFLINE TO SCALE SPACES AND INCORPORATE MEP REQUIREMENTS
- 4. CONFORMANCE TO ZONING ENVELOPE