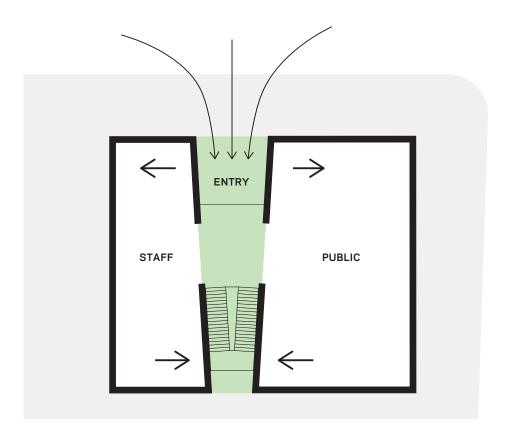

Projected Design Completion: Summer 2023

Projected Construction Start: Spring 2024

**Project Duration:** 3 years

Construction Budget: \$32.9M

1. SEPARATE PROGRAM TYPES AND LINK WITH A GENEROUS CIRCULATION ZONE 2. ADJUST ANGLES TO ALLOW FOR AN INVITING ENTRY AND A NESTLED STAIR

3. PUSH IN ENTRY FACADE FOR OBLIQUE VIEWS ALONG BUSY STREET

1. ORGANIZE PUBLIC PROGRAM BY FLOOR

- 2. PULL APART PROGRAM FOR VISUAL CONNECTION AND DAYLIGHT
- 3. SHAPE ROOFLINE TO SCALE SPACES AND INCORPORATE MEP REQUIREMENTS
- 4. CONFORMANCE TO ZONING ENVELOPE