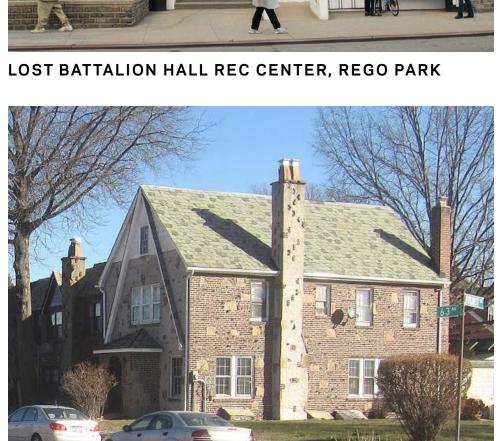

## SECTION THROUGH CIRCULATION

TUDOR-STYLE HOME + GREEN SLATE ROOF, REGO PARK

HISTORIC DRAKE THEATER, REGO PARK (DEMOLISHED)

TYPICAL COPPER (OXIDIZED) DETAILS, REGO PARK

RESSURECTION ASCENSION CHURCH, REGO PARK