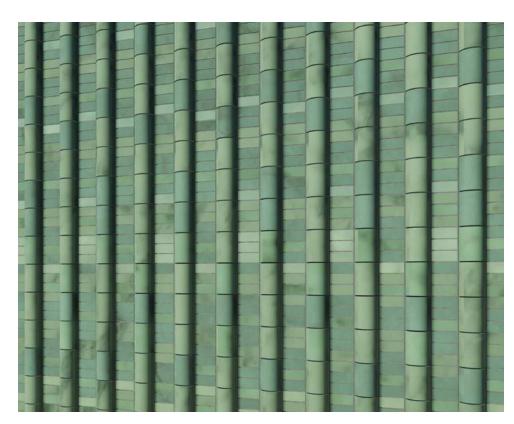

TYPICAL COPPER (OXIDIZED) DETAILS, REGO PARK

FACADE STUDY - MOTTLED FLAT BRICK

**FACADE EXAMPLE - MOTTLED FLAT BRICK** 

**FACADE STUDY - EXTRUDED BRICK** 

**GLAZED BRICK SAMPLES** 

**FACADE EXAMPLE - EXTRUDED BRICK** 