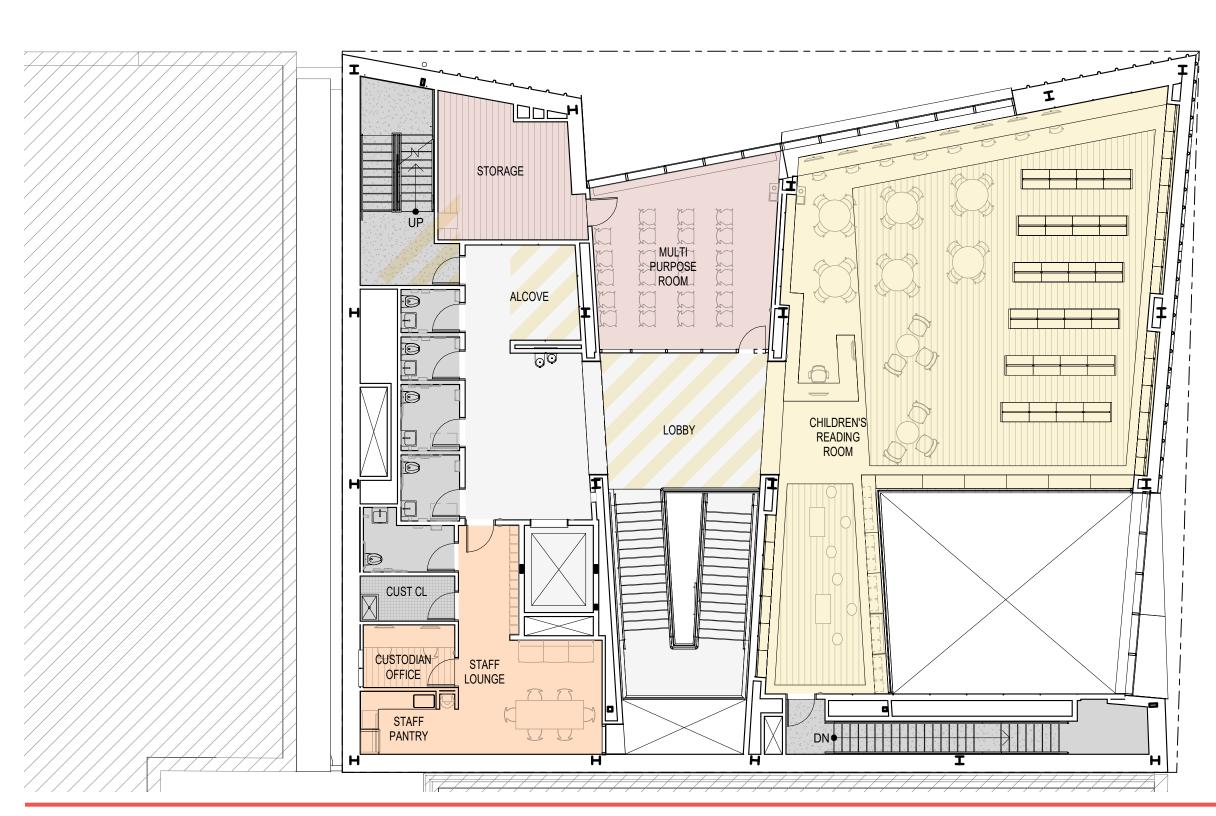

3. PUSH IN ENTRY FACADE FOR OBLIQUE VIEWS ALONG BUSY STREET

1. ORGANIZE PUBLIC PROGRAM BY FLOOR

- 2. PULL APART PROGRAM FOR VISUAL CONNECTION AND DAYLIGHT
- 3. SHAPE ROOFLINE TO SCALE SPACES AND INCORPORATE MEP REQUIREMENTS
- 4. CONFORMANCE TO ZONING ENVELOPE