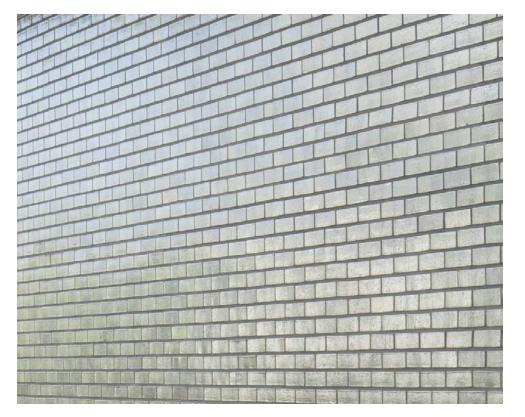

TYPICAL COPPER (OXIDIZED) DETAILS, REGO PARK

FACADE STUDY - MOTTLED FLAT BRICK

**FACADE EXAMPLE - MOTTLED FLAT BRICK** 

**FACADE STUDY - EXTRUDED BRICK** 

**GLAZED BRICK SAMPLES** 

**FACADE EXAMPLE - EXTRUDED BRICK** 

**GLAZED BRICK SAMPLES** 