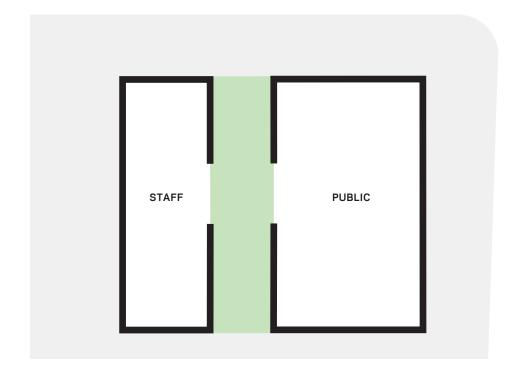

Projected Design Completion: Summer 2023

Projected Construction Start: Spring 2024

**Project Duration:** 3 years

Construction Budget: \$32.9M

1. SEPARATE PROGRAM TYPES AND LINK WITH A GENEROUS CIRCULATION ZONE 2. ADJUST ANGLES TO ALLOW FOR AN INVITING ENTRY AND A NESTLED STAIR

3. PUSH IN ENTRY FACADE FOR OBLIQUE VIEWS ALONG BUSY STREET

1. ORGANIZE PUBLIC PROGRAM BY FLOOR

- 2. PULL APART PROGRAM FOR VISUAL CONNECTION AND DAYLIGHT
- 3. SHAPE ROOFLINE TO SCALE SPACES AND INCORPORATE MEP REQUIREMENTS
- 4. CONFORMANCE TO ZONING ENVELOPE