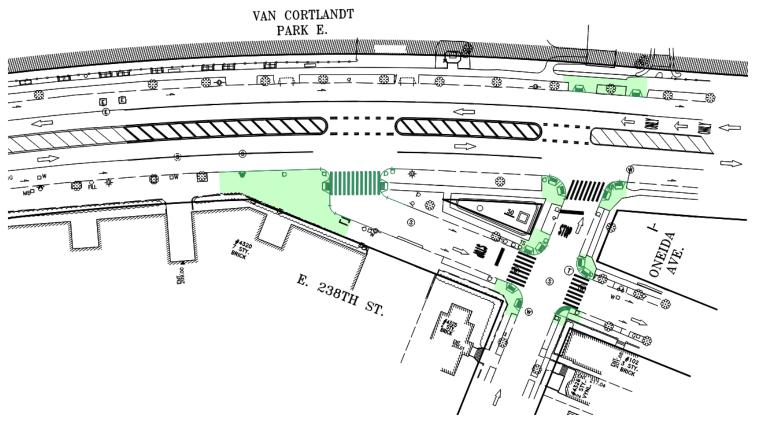

## BACKGROUND

Van Courtlandt Park East and East 238<sup>th</sup> Street

### **Existing Conditions**

- Adjacent to P.S. 19
- 95-foot-wide eastbound slip lane from Van Cortlandt Park East to East 238<sup>th</sup> Street
- Excessive turning speeds
- Lack of marked pedestrian crossing
- Missing or lack of ADA compliant pedestrian ramps
- Existing sewers exhibit cracks and defects

# PROPOSED IMPROVEMENTS

### Van Courtlandt Park East and East 238th Street

### **Capital Project Improvements**

- Normalize the slip lane condition and reduce pedestrian crossing distance
- ADA compliant pedestrian ramps and crosswalks
- Streetscape Amenities street trees, planting strip (street tree removals and plantings)

- Spot repair and sewer replacement on East 238<sup>th</sup> Street.
- New catch basins and green infrastructure practices for capturing stormwater