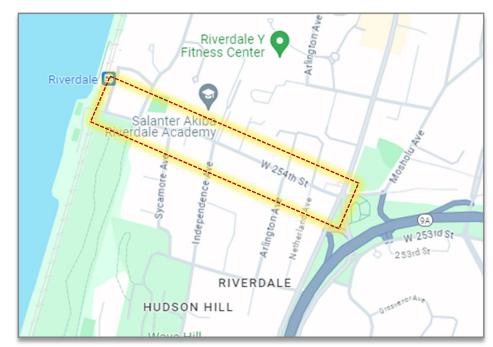

Location 1 – West 254<sup>th</sup> Street from Railroad Terrace to Riverdale Avenue

Location 2 – Van Cortlandt Park East and East 238<sup>th</sup> Street

Location 1 – West 254<sup>th</sup> Street from Railroad Terrace to Riverdale Avenue

### **Existing Conditions**

- Adjacent to P.S. 19
- 95-foot-wide eastbound slip lane from Van Cortlandt Park East to East 238<sup>th</sup> Street
- Excessive turning speeds
- Lack of marked pedestrian crossing
- Missing or lack of ADA compliant pedestrian ramps
- Existing sewers exhibit cracks and defects