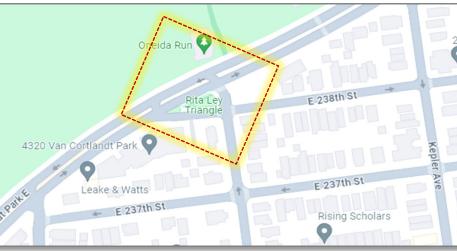

Location 2 – Van Cortlandt Park East and East 238th Street

## BACKGROUND

Van Courtlandt Park East and East 238<sup>th</sup> Street

### **Existing Conditions**

- Adjacent to P.S. 19
- 95-foot-wide eastbound slip lane from Van Cortlandt Park East to East 238<sup>th</sup> Street
- Excessive turning speeds
- Lack of marked pedestrian crossing
- Missing or lack of ADA compliant pedestrian ramps
- Existing sewers exhibit cracks and defects