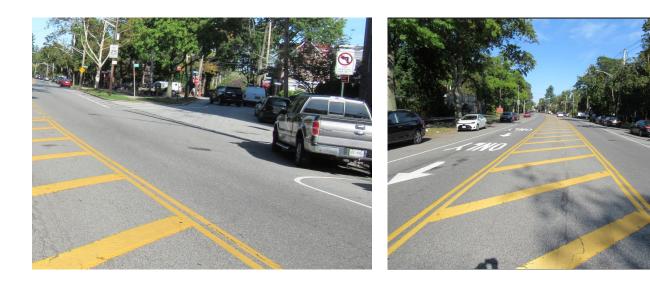

### **Existing Conditions**

- Adjacent to P.S. 19
- 95-foot-wide eastbound slip lane from Van Cortlandt Park East to East 238<sup>th</sup> Street
- Excessive turning speeds
- Lack of marked pedestrian crossing
- Missing or lack of ADA compliant pedestrian ramps
- Existing sewers exhibit cracks and defects