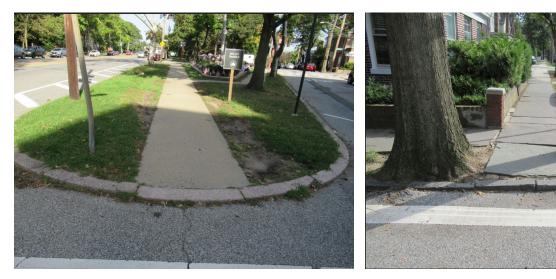

### **Capital Project Improvements**

- Normalize the slip lane condition and reduce pedestrian crossing distance
- ADA compliant pedestrian ramps and crosswalks
- Streetscape Amenities street trees, planting strip (street tree removals and plantings)