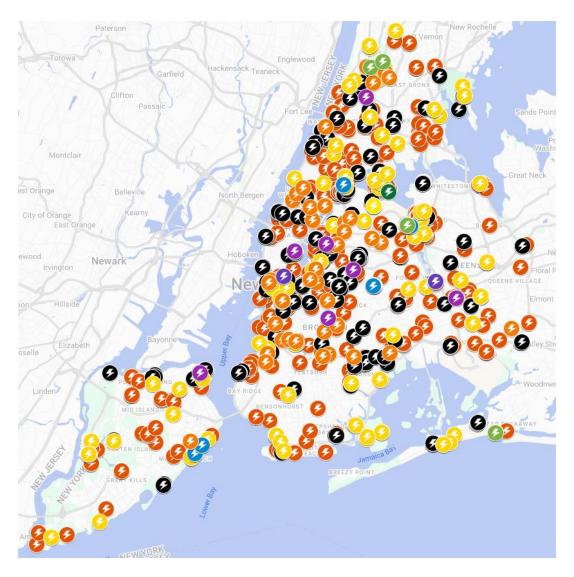

## NYC Fleet EV Charging Network as of May 2025

## **Total 2,264 Electrical Charging Ports**

- 1,518 Level 2 Charging Ports
  - 155 Solar Carports + 6 Solar Public Charging = 161 Total Solar Carports
- 365 DC Fast Chargers + 

  15 DC Fast Public Charging = 380 Total DCFCs