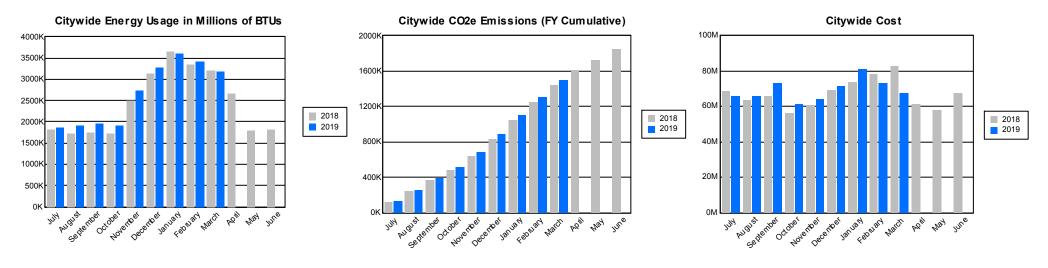

# Core Report Citywide Total from Heat/Light/Power Expenditures: Energy Cost, Usage, and CO2e Emissions

|                                   | March 2019     |              |              |              |              |              |              |              |              |              |                            |                                 |              |
|-----------------------------------|----------------|--------------|--------------|--------------|--------------|--------------|--------------|--------------|--------------|--------------|----------------------------|---------------------------------|--------------|
|                                   | Year To Date   | July         | August       | September    | October      | November     | December     | January      | February     | March        | April                      | May                             | June         |
| Energy Usage<br>Total Energy in N |                |              |              |              |              |              |              |              |              |              |                            |                                 |              |
| FY 2019                           | 23,872,829     | 1,880,601    | 1,906,799    | 1,955,238    | 1,917,817    | 2,730,019    | 3,268,345    | 3,614,376    | 3,422,010    | 3,177,624    |                            |                                 |              |
| FY 2018                           | 22,873,306     | 1,824,182    | 1,718,463    | 1,760,898    | 1,726,325    | 2,510,282    | 3,126,031    | 3,646,341    | 3,343,617    | 3,217,168    | 2,671,927                  | 1,799,888                       | 1,813,674    |
| % Change                          | 4.4%           | 3.1%         | 11.0%        | 11.0%        | 11.1%        | 8.8%         | 4.6%         | -0.9%        | 2.3%         | -1.2%        | <i>/ / / / / / / / / /</i> | ,,                              | ,,           |
| Energy Usage I                    | By Energy Type |              |              |              |              |              |              |              |              |              |                            |                                 |              |
| Electric Demand                   |                |              |              |              |              |              |              |              |              |              |                            |                                 |              |
| FY 2019                           | 7,526,761      | 939,899      | 909,972      | 1,007,912    | 929,448      | 781,917      | 742,369      | 738,008      | 741,386      | 735,850      |                            |                                 |              |
| FY 2018                           | 7,496,816      | 951,610      | 895,048      | 926,892      | 948,588      | 793,733      | 750,895      | 751,911      | 746,411      | 731,728      | 747,441                    | 886,905                         | 946,423      |
| % Change                          | 0.4%           | -1.2%        | 1.7%         | 8.7%         | -2.0%        | -1.5%        | -1.1%        | -1.8%        | -0.7%        | 0.6%         |                            |                                 |              |
| Electric consump                  | ption (kwh)    |              |              |              |              |              |              |              |              |              |                            |                                 |              |
| FY 2019                           | 3,172,110,319  | 378,712,653  | 379,461,147  | 397,863,281  | 344,942,870  | 350,810,875  | 329,329,875  | 345,483,829  | 327,671,807  | 317,833,982  |                            |                                 |              |
| FY 2018                           | 3,176,877,079  | 380,542,005  | 367,740,972  | 370,303,653  | 354,445,669  | 349,526,225  | 336,176,276  | 346,160,046  | 351,156,744  | 320,825,489  | 304,743,773                | 319,084,183                     | 373,321,326  |
| % Change                          | -0.2%          | -0.5%        | 3.2%         | 7.4%         | -2.7%        | 0.4%         | -2.0%        | -0.2%        | -6.7%        | -0.9%        |                            |                                 |              |
| Natural gas (The                  | rms)           |              |              |              |              |              |              |              |              |              |                            |                                 |              |
| FY 2019                           | 113,133,772    | 4,724,322    | 5,003,711    | 4,880,197    | 6,112,622    | 13,181,549   | 18,853,535   | 21,362,241   | 20,558,141   | 18,457,454   |                            |                                 |              |
| FY 2018                           | 102,768,588    | 4,046,419    | 3,580,335    | 3,936,038    | 4,271,011    | 11,143,761   | 17,196,921   | 20,908,482   | 19,049,207   | 18,636,414   | 14,480,469                 | 6,170,298                       | 4,481,675    |
| % Change                          | 10.1%          | 16.8%        | 39.8%        | 24.0%        | 43.1%        | 18.3%        | 9.6%         | 2.2%         | 7.9%         | -1.0%        |                            |                                 |              |
| Steam (mlbs)                      |                |              |              |              |              |              |              |              |              |              |                            |                                 |              |
| FY 2019                           | 1,551,262      | 103,495      | 99,650       | 97,845       | 115,706      | 192,043      | 231,824      | 267,652      | 221,855      | 221,192      |                            |                                 |              |
| FY 2018                           | 1,569,815      | 108,085      | 94,282       | 92,597       | 80,113       | 181,683      | 231,806      | 334,815      | 215,004      | 231,430      | 164,512                    | 83,983                          | 81,778       |
| % Change                          | -1.2%          | -4.2%        | 5.7%         | 5.7%         | 44.4%        | 5.7%         | 0.0%         | -20.1%       | 3.2%         | -4.4%        |                            |                                 |              |
| Energy Cost                       |                |              |              |              |              |              |              |              |              |              |                            |                                 |              |
| Total Cost                        | \$622,515,064  | \$65,490,182 | \$65,918,629 | \$72,894,090 | \$61,096,983 | \$64,276,649 | \$74 274 D26 | \$81,148,650 | \$73,030,707 | \$67.207.247 |                            |                                 |              |
| FY 2019                           |                |              |              |              |              |              | \$71,371,926 |              |              | \$67,287,247 | 004 440 070                | <b>^ ^- / / / / / / / / / /</b> | 407 470 400  |
| FY 2018                           | \$617,974,421  | \$68,709,373 | \$63,664,234 | \$65,565,032 | \$56,368,270 | \$60,358,670 | \$68,919,777 | \$73,507,138 | \$78,363,117 | \$82,518,809 | \$61,116,076               | \$57,874,887                    | \$67,473,180 |
| % Change                          | 0.7%           | -4.7%        | 3.5%         | 11.2%        | 8.4%         | 6.5%         | 3.6%         | 10.4%        | -6.8%        | -18.5%       |                            |                                 |              |
| Energy Cost By<br>Electricity     | Energy Type    |              |              |              |              |              |              |              |              |              |                            |                                 |              |
| FY 2019                           | \$473,945,536  | \$59,675,327 | \$60,020,058 | \$67,380,722 | \$54,369,613 | \$47,202,454 | \$46,408,170 | \$50,033,648 | \$44,699,959 | \$44,155,586 |                            |                                 |              |
| FY 2018                           | \$486,125,659  | \$63,575,296 | \$59,264,690 | \$60,994,273 | \$51,491,137 | \$46,446,846 | \$48,502,867 | \$45,297,967 | \$51,862,166 | \$58,690,418 | \$42,305,917               | \$49,866,487                    | \$61,599,543 |
| % Change                          | -2.5%          | -6.1%        | 1.3%         | 10.5%        | 5.6%         | 1.6%         | -4.3%        | 10.5%        | -13.8%       | -24.8%       |                            |                                 |              |
| Natural Gas                       |                |              |              |              |              |              |              |              |              |              |                            |                                 |              |
| FY 2019                           | \$103,593,460  | \$4,183,479  | \$4,294,218  | \$3,876,624  | \$4,809,481  | \$10,892,018 | \$17,803,361 | \$22,389,342 | \$19,842,199 | \$15,502,739 |                            |                                 |              |
| FY 2018                           | \$86,137,551   | \$3,359,333  | \$2,880,720  | \$3,122,583  | \$3,582,780  | \$8,110,640  | \$13,540,974 | \$16,902,554 | \$18,499,188 | \$16,138,778 | \$13,191,224               | \$6,336,322                     | \$4,532,238  |
| % Change                          | 20.3%          | 24.5%        | 49.1%        | 24.1%        | 34.2%        | 34.3%        | 31.5%        | 32.5%        | 7.3%         | -3.9%        |                            |                                 |              |
| Steam                             |                |              |              |              |              |              |              |              |              |              |                            |                                 |              |
| FY 2019                           | \$44,976,068   | \$1,631,376  | \$1,604,354  | \$1,636,744  | \$1,917,889  | \$6,182,177  | \$7,160,396  | \$8,725,659  | \$8,488,550  | \$7,628,922  |                            |                                 |              |
| FY 2018                           | \$45,711,211   | \$1,774,744  | \$1,518,824  | \$1,448,177  | \$1,294,354  | \$5,801,184  | \$6,875,936  | \$11,306,617 | \$8,001,763  | \$7,689,613  | \$5,618,934                | \$1,672,078                     | \$1,341,400  |
| % Change                          | -1.6%          | -8.1%        | 5.6%         | 13.0%        | 48.2%        | 6.6%         | 4.1%         | -22.8%       | 6.1%         | -0.8%        |                            |                                 |              |
| <b>J</b> -                        |                |              |              |              |              |              |              |              |              |              |                            |                                 |              |