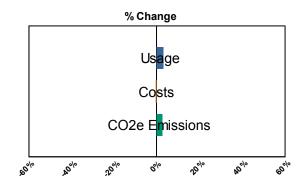

|                    |                    |              |              |              |              | January 20   | 19           |              |                   |              |                    |              |                        |
|--------------------|--------------------|--------------|--------------|--------------|--------------|--------------|--------------|--------------|-------------------|--------------|--------------------|--------------|------------------------|
|                    | Year To Date       | July         | August       | September    | October      | November     | December     | January      | February          | March        | April              | May          | June                   |
| Energy Usage       | е                  |              |              |              |              |              |              |              |                   |              |                    |              |                        |
| Total Energy in M  | Millions of BTUs   |              |              |              |              |              |              |              |                   |              |                    |              |                        |
| FY 2019            | 17,120,220         | 1,873,620    | 1,898,515    | 1,947,340    | 1,906,249    | 2,708,993    | 3,247,953    | 3,537,549    |                   |              |                    |              |                        |
| FY 2018            | 16,307,699         | 1,823,919    | 1,718,219    | 1,760,406    | 1,725,616    | 2,509,512    | 3,124,205    | 3,645,824    | 3,342,219         | 3,219,026    | 2,669,875          | 1,806,255    | 1,813,19               |
| % Change           | 5.0%               | 2.7%         | 10.5%        | 10.6%        | 10.5%        | 7.9%         | 4.0%         | -3.0%        |                   |              |                    |              |                        |
|                    | By Energy Type     |              |              |              |              |              |              |              |                   |              |                    |              |                        |
| Electric Demand    | ` '                |              |              |              |              |              |              |              |                   |              |                    |              |                        |
| FY 2019            | 6,045,423          | 938,892      | 906,402      | 1,006,339    | 928,368      | 780,995      | 747,895      | 736,532      |                   |              |                    |              |                        |
| FY 2018            | 6,012,574          | 951,472      | 892,349      | 926,355      | 948,071      | 793,096      | 750,077      | 751,154      | 745,532           | 730,863      | 746,563            | 886,452      | 945,73                 |
| % Change           | 0.5%               | -1.3%        | 1.6%         | 8.6%         | -2.1%        | -1.5%        | -0.3%        | -1.9%        |                   |              |                    |              |                        |
| Electric consump   | •                  |              |              |              |              |              |              |              |                   |              |                    |              |                        |
| FY 2019            | 2,511,555,343      | 375,985,971  | 376,442,664  | 394,866,548  | 341,839,723  | 347,236,200  | 327,714,160  | 347,470,077  |                   |              |                    |              |                        |
| FY 2018            | 2,504,128,919      | 380,516,716  | 367,719,970  | 370,212,499  | 354,293,564  | 349,360,553  | 336,028,065  | 345,997,552  | 350,983,547       | 320,659,705  | 303,553,017        | 320,238,820  | 372,483,02             |
| % Change           | 0.3%               | -1.2%        | 2.4%         | 6.7%         | -3.5%        | -0.6%        | -2.5%        | 0.4%         |                   |              |                    |              |                        |
| Natural gas (The   | ,                  |              |              |              |              |              |              |              |                   |              |                    |              |                        |
| FY 2019            | 73,137,885         | 4,747,576    | 5,023,893    | 4,903,501    | 6,102,854    | 13,093,290   | 18,715,383   | 20,551,388   |                   |              |                    |              |                        |
| FY 2018            | 65,060,883         | 4,044,654    | 3,578,605    | 3,934,228    | 4,269,110    | 11,141,715   | 17,183,718   | 20,908,853   | 19,041,144        | 18,660,655   | 14,500,593         | 6,194,562    | 4,505,46               |
| % Change           | 12.4%              | 17.4%        | 40.4%        | 24.6%        | 43.0%        | 17.5%        | 8.9%         | -1.7%        |                   |              |                    |              |                        |
| Steam (mlbs)       |                    |              |              |              |              |              |              |              |                   |              |                    |              |                        |
| FY 2019            | 1,105,008          | 103,495      | 99,650       | 97,845       | 115,706      | 192,043      | 230,873      | 265,396      |                   |              |                    |              |                        |
| FY 2018            | 1,123,381          | 108,085      | 94,282       | 92,597       | 80,113       | 181,683      | 231,806      | 334,815      | 215,004           | 231,430      | 164,512            | 83,983       | 81,77                  |
| % Change           | -1.6%              | -4.2%        | 5.7%         | 5.7%         | 44.4%        | 5.7%         | -0.4%        | -20.7%       |                   |              |                    |              |                        |
| Energy Cost        |                    |              |              |              |              |              |              |              |                   |              |                    |              |                        |
| Total Cost         |                    |              |              |              |              |              |              |              |                   |              |                    |              |                        |
| FY 2019            | \$477,496,538      | \$65,380,141 | \$65,395,910 | \$72,253,579 | \$60,562,482 | \$63,662,483 | \$70,840,693 | \$79,401,249 |                   |              |                    |              |                        |
| FY 2018            | \$456,711,447      | \$68,699,661 | \$63,560,271 | \$65,512,600 | \$56,309,049 | \$60,298,454 | \$68,855,260 | \$73,476,152 | \$78,314,754      | \$82,497,444 | \$61,059,689       | \$57,950,248 | \$67,462,72            |
| % Change           | 4.6%               | -4.8%        | 2.9%         | 10.3%        | 7.6%         | 5.6%         | 2.9%         | 8.1%         |                   |              |                    |              |                        |
| Energy Cost By     | / Energy Type      |              |              |              |              |              |              |              |                   |              |                    |              |                        |
| Electricity        | e.gy . , pe        |              |              |              |              |              |              |              |                   |              |                    |              |                        |
| FY 2019            | \$381,754,618      | \$59,539,302 | \$59,474,553 | \$66,840,456 | \$53,846,016 | \$46,663,303 | \$46,165,228 | \$49,225,760 |                   |              |                    |              |                        |
| FY 2018            | \$375,212,871      | \$63,567,452 | \$59,162,567 | \$60,943,645 | \$51,434,200 | \$46,388,691 | \$48,449,192 | \$45,267,124 | \$51,823,014      | \$58,646,814 | \$42,228,500       | \$49,909,062 | \$61,562,54            |
| % Change           | 1.7%               | -6.3%        | 0.5%         | 9.7%         | 4.7%         | 0.6%         | -4.7%        | 8.7%         |                   |              |                    |              |                        |
| Natural Gas        |                    |              |              |              |              |              |              |              |                   |              |                    |              |                        |
| FY 2019            | \$66,962,958       | \$4,209,463  | \$4,317,003  | \$3,776,378  | \$4,798,577  | \$10,817,003 | \$17,530,387 | \$21,514,147 |                   |              |                    |              |                        |
| FY 2018            | \$51,478,740       | \$3,357,465  | \$2,878,881  | \$3,120,778  | \$3,580,495  | \$8,108,579  | \$13,530,132 | \$16,902,411 | \$18,489,978      | \$16,161,017 | \$13,212,254       | \$6,369,108  | \$4,558,78             |
| % Change           | 30.1%              | 25.4%        | 50.0%        | 21.0%        | 34.0%        | 33.4%        | 29.6%        | 27.3%        | ,,,- ·            | ·,, - · ·    | ,,,,-              | ÷-,,-3       | + -,                   |
| % Change<br>Steam  |                    |              |              |              |              |              |              |              |                   |              |                    |              |                        |
| FY 2019            | \$28,778,962       | \$1,631,376  | \$1,604,354  | \$1,636,744  | \$1,917,889  | \$6,182,177  | \$7,145,079  | \$8,661,342  |                   |              |                    |              |                        |
| FY 2019<br>FY 2018 | \$30,019,835       | \$1,774,744  | \$1,518,824  | \$1,448,177  | \$1,294,354  | \$5,801,184  | \$6,875,936  | \$11,306,617 | \$8,001,763       | \$7,689,613  | \$5,618,934        | \$1,672,078  | \$1,341,40             |
|                    | -4.1%              | -8.1%        | 5.6%         | 13.0%        | 48.2%        | 6.6%         | 3.9%         | -23.4%       | <b>40,001,100</b> | ψ1,000,010   | <b>40,010,00</b> 4 | ψ1,012,010   | ψ1,0 <del>1</del> 1,40 |
| % Change           | <del>-4</del> .170 | -0.170       | 5.070        | 13.0%        | 40.270       | 0.076        | 3.870        | -23.470      |                   |              |                    |              |                        |