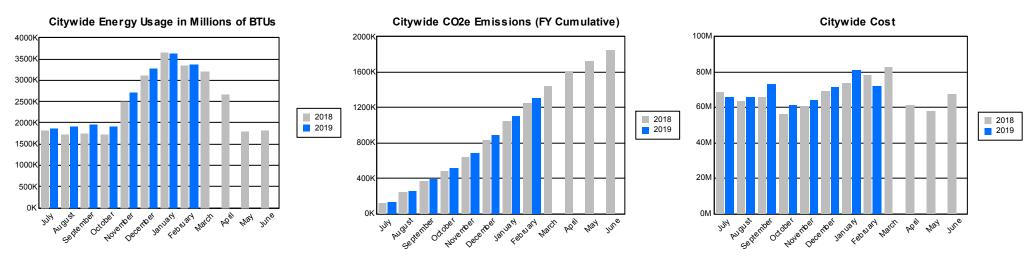

# Core Report Citywide Total from Heat/Light/Power Expenditures: Energy Cost, Usage, and CO2e Emissions

|                                   | March 2019     |              |              |              |              |              |              |              |              |              |                            |                                 |              |
|-----------------------------------|----------------|--------------|--------------|--------------|--------------|--------------|--------------|--------------|--------------|--------------|----------------------------|---------------------------------|--------------|
|                                   | Year To Date   | July         | August       | September    | October      | November     | December     | January      | February     | March        | April                      | May                             | June         |
| Energy Usage<br>Total Energy in N |                |              |              |              |              |              |              |              |              |              |                            |                                 |              |
| FY 2019                           | 23,872,829     | 1,880,601    | 1,906,799    | 1,955,238    | 1,917,817    | 2,730,019    | 3,268,345    | 3,614,376    | 3,422,010    | 3,177,624    |                            |                                 |              |
| FY 2018                           | 22,873,306     | 1,824,182    | 1,718,463    | 1,760,898    | 1,726,325    | 2,510,282    | 3,126,031    | 3,646,341    | 3,343,617    | 3,217,168    | 2,671,927                  | 1,799,888                       | 1,813,674    |
| % Change                          | 4.4%           | 3.1%         | 11.0%        | 11.0%        | 11.1%        | 8.8%         | 4.6%         | -0.9%        | 2.3%         | -1.2%        | <i>/ / / / / / / / / /</i> | ,,                              | ,,           |
| Energy Usage I                    | By Energy Type |              |              |              |              |              |              |              |              |              |                            |                                 |              |
| Electric Demand                   |                |              |              |              |              |              |              |              |              |              |                            |                                 |              |
| FY 2019                           | 7,526,761      | 939,899      | 909,972      | 1,007,912    | 929,448      | 781,917      | 742,369      | 738,008      | 741,386      | 735,850      |                            |                                 |              |
| FY 2018                           | 7,496,816      | 951,610      | 895,048      | 926,892      | 948,588      | 793,733      | 750,895      | 751,911      | 746,411      | 731,728      | 747,441                    | 886,905                         | 946,423      |
| % Change                          | 0.4%           | -1.2%        | 1.7%         | 8.7%         | -2.0%        | -1.5%        | -1.1%        | -1.8%        | -0.7%        | 0.6%         |                            |                                 |              |
| Electric consump                  | ption (kwh)    |              |              |              |              |              |              |              |              |              |                            |                                 |              |
| FY 2019                           | 3,172,110,319  | 378,712,653  | 379,461,147  | 397,863,281  | 344,942,870  | 350,810,875  | 329,329,875  | 345,483,829  | 327,671,807  | 317,833,982  |                            |                                 |              |
| FY 2018                           | 3,176,877,079  | 380,542,005  | 367,740,972  | 370,303,653  | 354,445,669  | 349,526,225  | 336,176,276  | 346,160,046  | 351,156,744  | 320,825,489  | 304,743,773                | 319,084,183                     | 373,321,326  |
| % Change                          | -0.2%          | -0.5%        | 3.2%         | 7.4%         | -2.7%        | 0.4%         | -2.0%        | -0.2%        | -6.7%        | -0.9%        |                            |                                 |              |
| Natural gas (The                  | rms)           |              |              |              |              |              |              |              |              |              |                            |                                 |              |
| FY 2019                           | 113,133,772    | 4,724,322    | 5,003,711    | 4,880,197    | 6,112,622    | 13,181,549   | 18,853,535   | 21,362,241   | 20,558,141   | 18,457,454   |                            |                                 |              |
| FY 2018                           | 102,768,588    | 4,046,419    | 3,580,335    | 3,936,038    | 4,271,011    | 11,143,761   | 17,196,921   | 20,908,482   | 19,049,207   | 18,636,414   | 14,480,469                 | 6,170,298                       | 4,481,675    |
| % Change                          | 10.1%          | 16.8%        | 39.8%        | 24.0%        | 43.1%        | 18.3%        | 9.6%         | 2.2%         | 7.9%         | -1.0%        |                            |                                 |              |
| Steam (mlbs)                      |                |              |              |              |              |              |              |              |              |              |                            |                                 |              |
| FY 2019                           | 1,551,262      | 103,495      | 99,650       | 97,845       | 115,706      | 192,043      | 231,824      | 267,652      | 221,855      | 221,192      |                            |                                 |              |
| FY 2018                           | 1,569,815      | 108,085      | 94,282       | 92,597       | 80,113       | 181,683      | 231,806      | 334,815      | 215,004      | 231,430      | 164,512                    | 83,983                          | 81,778       |
| % Change                          | -1.2%          | -4.2%        | 5.7%         | 5.7%         | 44.4%        | 5.7%         | 0.0%         | -20.1%       | 3.2%         | -4.4%        |                            |                                 |              |
| Energy Cost                       |                |              |              |              |              |              |              |              |              |              |                            |                                 |              |
| Total Cost                        | \$622,515,064  | \$65,490,182 | \$65,918,629 | \$72,894,090 | \$61,096,983 | \$64,276,649 | \$74 274 D26 | \$81,148,650 | \$73,030,707 | \$67.207.247 |                            |                                 |              |
| FY 2019                           |                |              |              |              |              |              | \$71,371,926 |              |              | \$67,287,247 | 004 440 070                | <b>^ ^- / / / / / / / / / /</b> | 407 470 400  |
| FY 2018                           | \$617,974,421  | \$68,709,373 | \$63,664,234 | \$65,565,032 | \$56,368,270 | \$60,358,670 | \$68,919,777 | \$73,507,138 | \$78,363,117 | \$82,518,809 | \$61,116,076               | \$57,874,887                    | \$67,473,180 |
| % Change                          | 0.7%           | -4.7%        | 3.5%         | 11.2%        | 8.4%         | 6.5%         | 3.6%         | 10.4%        | -6.8%        | -18.5%       |                            |                                 |              |
| Energy Cost By<br>Electricity     | Energy Type    |              |              |              |              |              |              |              |              |              |                            |                                 |              |
| FY 2019                           | \$473,945,536  | \$59,675,327 | \$60,020,058 | \$67,380,722 | \$54,369,613 | \$47,202,454 | \$46,408,170 | \$50,033,648 | \$44,699,959 | \$44,155,586 |                            |                                 |              |
| FY 2018                           | \$486,125,659  | \$63,575,296 | \$59,264,690 | \$60,994,273 | \$51,491,137 | \$46,446,846 | \$48,502,867 | \$45,297,967 | \$51,862,166 | \$58,690,418 | \$42,305,917               | \$49,866,487                    | \$61,599,543 |
| % Change                          | -2.5%          | -6.1%        | 1.3%         | 10.5%        | 5.6%         | 1.6%         | -4.3%        | 10.5%        | -13.8%       | -24.8%       |                            |                                 |              |
| Natural Gas                       |                |              |              |              |              |              |              |              |              |              |                            |                                 |              |
| FY 2019                           | \$103,593,460  | \$4,183,479  | \$4,294,218  | \$3,876,624  | \$4,809,481  | \$10,892,018 | \$17,803,361 | \$22,389,342 | \$19,842,199 | \$15,502,739 |                            |                                 |              |
| FY 2018                           | \$86,137,551   | \$3,359,333  | \$2,880,720  | \$3,122,583  | \$3,582,780  | \$8,110,640  | \$13,540,974 | \$16,902,554 | \$18,499,188 | \$16,138,778 | \$13,191,224               | \$6,336,322                     | \$4,532,238  |
| % Change                          | 20.3%          | 24.5%        | 49.1%        | 24.1%        | 34.2%        | 34.3%        | 31.5%        | 32.5%        | 7.3%         | -3.9%        |                            |                                 |              |
| Steam                             |                |              |              |              |              |              |              |              |              |              |                            |                                 |              |
| FY 2019                           | \$44,976,068   | \$1,631,376  | \$1,604,354  | \$1,636,744  | \$1,917,889  | \$6,182,177  | \$7,160,396  | \$8,725,659  | \$8,488,550  | \$7,628,922  |                            |                                 |              |
| FY 2018                           | \$45,711,211   | \$1,774,744  | \$1,518,824  | \$1,448,177  | \$1,294,354  | \$5,801,184  | \$6,875,936  | \$11,306,617 | \$8,001,763  | \$7,689,613  | \$5,618,934                | \$1,672,078                     | \$1,341,400  |
| % Change                          | -1.6%          | -8.1%        | 5.6%         | 13.0%        | 48.2%        | 6.6%         | 4.1%         | -22.8%       | 6.1%         | -0.8%        |                            |                                 |              |
| <b>J</b> -                        |                |              |              |              |              |              |              |              |              |              |                            |                                 |              |