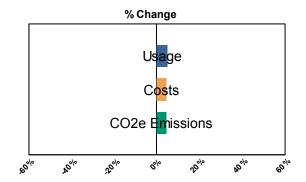

|                    |                    |              |              |              |              | January 20   | 19           |              |                   |              |                    |              |                        |
|--------------------|--------------------|--------------|--------------|--------------|--------------|--------------|--------------|--------------|-------------------|--------------|--------------------|--------------|------------------------|
|                    | Year To Date       | July         | August       | September    | October      | November     | December     | January      | February          | March        | April              | May          | June                   |
| Energy Usage       | е                  |              |              |              |              |              |              |              |                   |              |                    |              |                        |
| Total Energy in M  | Millions of BTUs   |              |              |              |              |              |              |              |                   |              |                    |              |                        |
| FY 2019            | 17,120,220         | 1,873,620    | 1,898,515    | 1,947,340    | 1,906,249    | 2,708,993    | 3,247,953    | 3,537,549    |                   |              |                    |              |                        |
| FY 2018            | 16,307,699         | 1,823,919    | 1,718,219    | 1,760,406    | 1,725,616    | 2,509,512    | 3,124,205    | 3,645,824    | 3,342,219         | 3,219,026    | 2,669,875          | 1,806,255    | 1,813,19               |
| % Change           | 5.0%               | 2.7%         | 10.5%        | 10.6%        | 10.5%        | 7.9%         | 4.0%         | -3.0%        |                   |              |                    |              |                        |
|                    | By Energy Type     |              |              |              |              |              |              |              |                   |              |                    |              |                        |
| Electric Demand    | ` '                |              |              |              |              |              |              |              |                   |              |                    |              |                        |
| FY 2019            | 6,045,423          | 938,892      | 906,402      | 1,006,339    | 928,368      | 780,995      | 747,895      | 736,532      |                   |              |                    |              |                        |
| FY 2018            | 6,012,574          | 951,472      | 892,349      | 926,355      | 948,071      | 793,096      | 750,077      | 751,154      | 745,532           | 730,863      | 746,563            | 886,452      | 945,73                 |
| % Change           | 0.5%               | -1.3%        | 1.6%         | 8.6%         | -2.1%        | -1.5%        | -0.3%        | -1.9%        |                   |              |                    |              |                        |
| Electric consump   | •                  |              |              |              |              |              |              |              |                   |              |                    |              |                        |
| FY 2019            | 2,511,555,343      | 375,985,971  | 376,442,664  | 394,866,548  | 341,839,723  | 347,236,200  | 327,714,160  | 347,470,077  |                   |              |                    |              |                        |
| FY 2018            | 2,504,128,919      | 380,516,716  | 367,719,970  | 370,212,499  | 354,293,564  | 349,360,553  | 336,028,065  | 345,997,552  | 350,983,547       | 320,659,705  | 303,553,017        | 320,238,820  | 372,483,02             |
| % Change           | 0.3%               | -1.2%        | 2.4%         | 6.7%         | -3.5%        | -0.6%        | -2.5%        | 0.4%         |                   |              |                    |              |                        |
| Natural gas (The   | ,                  |              |              |              |              |              |              |              |                   |              |                    |              |                        |
| FY 2019            | 73,137,885         | 4,747,576    | 5,023,893    | 4,903,501    | 6,102,854    | 13,093,290   | 18,715,383   | 20,551,388   |                   |              |                    |              |                        |
| FY 2018            | 65,060,883         | 4,044,654    | 3,578,605    | 3,934,228    | 4,269,110    | 11,141,715   | 17,183,718   | 20,908,853   | 19,041,144        | 18,660,655   | 14,500,593         | 6,194,562    | 4,505,46               |
| % Change           | 12.4%              | 17.4%        | 40.4%        | 24.6%        | 43.0%        | 17.5%        | 8.9%         | -1.7%        |                   |              |                    |              |                        |
| Steam (mlbs)       |                    |              |              |              |              |              |              |              |                   |              |                    |              |                        |
| FY 2019            | 1,105,008          | 103,495      | 99,650       | 97,845       | 115,706      | 192,043      | 230,873      | 265,396      |                   |              |                    |              |                        |
| FY 2018            | 1,123,381          | 108,085      | 94,282       | 92,597       | 80,113       | 181,683      | 231,806      | 334,815      | 215,004           | 231,430      | 164,512            | 83,983       | 81,77                  |
| % Change           | -1.6%              | -4.2%        | 5.7%         | 5.7%         | 44.4%        | 5.7%         | -0.4%        | -20.7%       |                   |              |                    |              |                        |
| Energy Cost        |                    |              |              |              |              |              |              |              |                   |              |                    |              |                        |
| Total Cost         |                    |              |              |              |              |              |              |              |                   |              |                    |              |                        |
| FY 2019            | \$477,496,538      | \$65,380,141 | \$65,395,910 | \$72,253,579 | \$60,562,482 | \$63,662,483 | \$70,840,693 | \$79,401,249 |                   |              |                    |              |                        |
| FY 2018            | \$456,711,447      | \$68,699,661 | \$63,560,271 | \$65,512,600 | \$56,309,049 | \$60,298,454 | \$68,855,260 | \$73,476,152 | \$78,314,754      | \$82,497,444 | \$61,059,689       | \$57,950,248 | \$67,462,72            |
| % Change           | 4.6%               | -4.8%        | 2.9%         | 10.3%        | 7.6%         | 5.6%         | 2.9%         | 8.1%         |                   |              |                    |              |                        |
| Energy Cost By     | / Energy Type      |              |              |              |              |              |              |              |                   |              |                    |              |                        |
| Electricity        | e.gy . , pe        |              |              |              |              |              |              |              |                   |              |                    |              |                        |
| FY 2019            | \$381,754,618      | \$59,539,302 | \$59,474,553 | \$66,840,456 | \$53,846,016 | \$46,663,303 | \$46,165,228 | \$49,225,760 |                   |              |                    |              |                        |
| FY 2018            | \$375,212,871      | \$63,567,452 | \$59,162,567 | \$60,943,645 | \$51,434,200 | \$46,388,691 | \$48,449,192 | \$45,267,124 | \$51,823,014      | \$58,646,814 | \$42,228,500       | \$49,909,062 | \$61,562,54            |
| % Change           | 1.7%               | -6.3%        | 0.5%         | 9.7%         | 4.7%         | 0.6%         | -4.7%        | 8.7%         |                   |              |                    |              |                        |
| Natural Gas        |                    |              |              |              |              |              |              |              |                   |              |                    |              |                        |
| FY 2019            | \$66,962,958       | \$4,209,463  | \$4,317,003  | \$3,776,378  | \$4,798,577  | \$10,817,003 | \$17,530,387 | \$21,514,147 |                   |              |                    |              |                        |
| FY 2018            | \$51,478,740       | \$3,357,465  | \$2,878,881  | \$3,120,778  | \$3,580,495  | \$8,108,579  | \$13,530,132 | \$16,902,411 | \$18,489,978      | \$16,161,017 | \$13,212,254       | \$6,369,108  | \$4,558,78             |
| % Change           | 30.1%              | 25.4%        | 50.0%        | 21.0%        | 34.0%        | 33.4%        | 29.6%        | 27.3%        | ,,,- ·            | ·,, - · ·    | ,,,,-              | ÷-,,-3       | + -,                   |
| % Change<br>Steam  |                    |              |              |              |              |              |              |              |                   |              |                    |              |                        |
| FY 2019            | \$28,778,962       | \$1,631,376  | \$1,604,354  | \$1,636,744  | \$1,917,889  | \$6,182,177  | \$7,145,079  | \$8,661,342  |                   |              |                    |              |                        |
| FY 2019<br>FY 2018 | \$30,019,835       | \$1,774,744  | \$1,518,824  | \$1,448,177  | \$1,294,354  | \$5,801,184  | \$6,875,936  | \$11,306,617 | \$8,001,763       | \$7,689,613  | \$5,618,934        | \$1,672,078  | \$1,341,40             |
|                    | -4.1%              | -8.1%        | 5.6%         | 13.0%        | 48.2%        | 6.6%         | 3.9%         | -23.4%       | <b>40,001,100</b> | ψ1,000,010   | <b>40,010,00</b> 4 | ψ1,012,010   | ψ1,0 <del>1</del> 1,40 |
| % Change           | <del>-4</del> .170 | -0.170       | 5.070        | 13.0%        | 40.270       | 0.076        | 3.870        | -23.470      |                   |              |                    |              |                        |