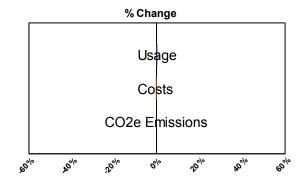

# Core Report Citywide Total from Heat/Light/Power Expenditures: Energy Cost, Usage, and CO2e Emissions

|                                   | March 2019     |              |              |              |              |              |              |              |              |              |                            |                                 |              |
|-----------------------------------|----------------|--------------|--------------|--------------|--------------|--------------|--------------|--------------|--------------|--------------|----------------------------|---------------------------------|--------------|
|                                   | Year To Date   | July         | August       | September    | October      | November     | December     | January      | February     | March        | April                      | May                             | June         |
| Energy Usage<br>Total Energy in N |                |              |              |              |              |              |              |              |              |              |                            |                                 |              |
| FY 2019                           | 23,872,829     | 1,880,601    | 1,906,799    | 1,955,238    | 1,917,817    | 2,730,019    | 3,268,345    | 3,614,376    | 3,422,010    | 3,177,624    |                            |                                 |              |
| FY 2018                           | 22,873,306     | 1,824,182    | 1,718,463    | 1,760,898    | 1,726,325    | 2,510,282    | 3,126,031    | 3,646,341    | 3,343,617    | 3,217,168    | 2,671,927                  | 1,799,888                       | 1,813,674    |
| % Change                          | 4.4%           | 3.1%         | 11.0%        | 11.0%        | 11.1%        | 8.8%         | 4.6%         | -0.9%        | 2.3%         | -1.2%        | <i>/ / / / / / / / / /</i> | ,,                              | ,,           |
| Energy Usage I                    | By Energy Type |              |              |              |              |              |              |              |              |              |                            |                                 |              |
| Electric Demand                   |                |              |              |              |              |              |              |              |              |              |                            |                                 |              |
| FY 2019                           | 7,526,761      | 939,899      | 909,972      | 1,007,912    | 929,448      | 781,917      | 742,369      | 738,008      | 741,386      | 735,850      |                            |                                 |              |
| FY 2018                           | 7,496,816      | 951,610      | 895,048      | 926,892      | 948,588      | 793,733      | 750,895      | 751,911      | 746,411      | 731,728      | 747,441                    | 886,905                         | 946,423      |
| % Change                          | 0.4%           | -1.2%        | 1.7%         | 8.7%         | -2.0%        | -1.5%        | -1.1%        | -1.8%        | -0.7%        | 0.6%         |                            |                                 |              |
| Electric consump                  | ption (kwh)    |              |              |              |              |              |              |              |              |              |                            |                                 |              |
| FY 2019                           | 3,172,110,319  | 378,712,653  | 379,461,147  | 397,863,281  | 344,942,870  | 350,810,875  | 329,329,875  | 345,483,829  | 327,671,807  | 317,833,982  |                            |                                 |              |
| FY 2018                           | 3,176,877,079  | 380,542,005  | 367,740,972  | 370,303,653  | 354,445,669  | 349,526,225  | 336,176,276  | 346,160,046  | 351,156,744  | 320,825,489  | 304,743,773                | 319,084,183                     | 373,321,326  |
| % Change                          | -0.2%          | -0.5%        | 3.2%         | 7.4%         | -2.7%        | 0.4%         | -2.0%        | -0.2%        | -6.7%        | -0.9%        |                            |                                 |              |
| Natural gas (The                  | rms)           |              |              |              |              |              |              |              |              |              |                            |                                 |              |
| FY 2019                           | 113,133,772    | 4,724,322    | 5,003,711    | 4,880,197    | 6,112,622    | 13,181,549   | 18,853,535   | 21,362,241   | 20,558,141   | 18,457,454   |                            |                                 |              |
| FY 2018                           | 102,768,588    | 4,046,419    | 3,580,335    | 3,936,038    | 4,271,011    | 11,143,761   | 17,196,921   | 20,908,482   | 19,049,207   | 18,636,414   | 14,480,469                 | 6,170,298                       | 4,481,675    |
| % Change                          | 10.1%          | 16.8%        | 39.8%        | 24.0%        | 43.1%        | 18.3%        | 9.6%         | 2.2%         | 7.9%         | -1.0%        |                            |                                 |              |
| Steam (mlbs)                      |                |              |              |              |              |              |              |              |              |              |                            |                                 |              |
| FY 2019                           | 1,551,262      | 103,495      | 99,650       | 97,845       | 115,706      | 192,043      | 231,824      | 267,652      | 221,855      | 221,192      |                            |                                 |              |
| FY 2018                           | 1,569,815      | 108,085      | 94,282       | 92,597       | 80,113       | 181,683      | 231,806      | 334,815      | 215,004      | 231,430      | 164,512                    | 83,983                          | 81,778       |
| % Change                          | -1.2%          | -4.2%        | 5.7%         | 5.7%         | 44.4%        | 5.7%         | 0.0%         | -20.1%       | 3.2%         | -4.4%        |                            |                                 |              |
| Energy Cost                       |                |              |              |              |              |              |              |              |              |              |                            |                                 |              |
| Total Cost                        | \$622,515,064  | \$65,490,182 | \$65,918,629 | \$72,894,090 | \$61,096,983 | \$64,276,649 | \$74 274 D26 | \$81,148,650 | \$73,030,707 | \$67.207.247 |                            |                                 |              |
| FY 2019                           |                |              |              |              |              |              | \$71,371,926 |              |              | \$67,287,247 | 004 440 070                | <b>^ ^- / / / / / / / / / /</b> | 407 470 400  |
| FY 2018                           | \$617,974,421  | \$68,709,373 | \$63,664,234 | \$65,565,032 | \$56,368,270 | \$60,358,670 | \$68,919,777 | \$73,507,138 | \$78,363,117 | \$82,518,809 | \$61,116,076               | \$57,874,887                    | \$67,473,180 |
| % Change                          | 0.7%           | -4.7%        | 3.5%         | 11.2%        | 8.4%         | 6.5%         | 3.6%         | 10.4%        | -6.8%        | -18.5%       |                            |                                 |              |
| Energy Cost By<br>Electricity     | Energy Type    |              |              |              |              |              |              |              |              |              |                            |                                 |              |
| FY 2019                           | \$473,945,536  | \$59,675,327 | \$60,020,058 | \$67,380,722 | \$54,369,613 | \$47,202,454 | \$46,408,170 | \$50,033,648 | \$44,699,959 | \$44,155,586 |                            |                                 |              |
| FY 2018                           | \$486,125,659  | \$63,575,296 | \$59,264,690 | \$60,994,273 | \$51,491,137 | \$46,446,846 | \$48,502,867 | \$45,297,967 | \$51,862,166 | \$58,690,418 | \$42,305,917               | \$49,866,487                    | \$61,599,543 |
| % Change                          | -2.5%          | -6.1%        | 1.3%         | 10.5%        | 5.6%         | 1.6%         | -4.3%        | 10.5%        | -13.8%       | -24.8%       |                            |                                 |              |
| Natural Gas                       |                |              |              |              |              |              |              |              |              |              |                            |                                 |              |
| FY 2019                           | \$103,593,460  | \$4,183,479  | \$4,294,218  | \$3,876,624  | \$4,809,481  | \$10,892,018 | \$17,803,361 | \$22,389,342 | \$19,842,199 | \$15,502,739 |                            |                                 |              |
| FY 2018                           | \$86,137,551   | \$3,359,333  | \$2,880,720  | \$3,122,583  | \$3,582,780  | \$8,110,640  | \$13,540,974 | \$16,902,554 | \$18,499,188 | \$16,138,778 | \$13,191,224               | \$6,336,322                     | \$4,532,238  |
| % Change                          | 20.3%          | 24.5%        | 49.1%        | 24.1%        | 34.2%        | 34.3%        | 31.5%        | 32.5%        | 7.3%         | -3.9%        |                            |                                 |              |
| Steam                             |                |              |              |              |              |              |              |              |              |              |                            |                                 |              |
| FY 2019                           | \$44,976,068   | \$1,631,376  | \$1,604,354  | \$1,636,744  | \$1,917,889  | \$6,182,177  | \$7,160,396  | \$8,725,659  | \$8,488,550  | \$7,628,922  |                            |                                 |              |
| FY 2018                           | \$45,711,211   | \$1,774,744  | \$1,518,824  | \$1,448,177  | \$1,294,354  | \$5,801,184  | \$6,875,936  | \$11,306,617 | \$8,001,763  | \$7,689,613  | \$5,618,934                | \$1,672,078                     | \$1,341,400  |
| % Change                          | -1.6%          | -8.1%        | 5.6%         | 13.0%        | 48.2%        | 6.6%         | 4.1%         | -22.8%       | 6.1%         | -0.8%        |                            |                                 |              |
| <b>J</b> -                        |                |              |              |              |              |              |              |              |              |              |                            |                                 |              |