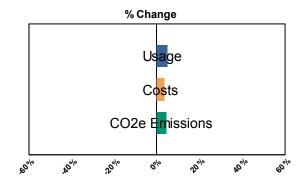

# Core Report Citywide Total from Heat/Light/Power Expenditures: Energy Cost, Usage, and CO2e Emissions

|                                   | March 2019     |              |              |              |              |              |              |              |              |              |                            |                                 |              |
|-----------------------------------|----------------|--------------|--------------|--------------|--------------|--------------|--------------|--------------|--------------|--------------|----------------------------|---------------------------------|--------------|
|                                   | Year To Date   | July         | August       | September    | October      | November     | December     | January      | February     | March        | April                      | May                             | June         |
| Energy Usage<br>Total Energy in N |                |              |              |              |              |              |              |              |              |              |                            |                                 |              |
| FY 2019                           | 23,872,829     | 1,880,601    | 1,906,799    | 1,955,238    | 1,917,817    | 2,730,019    | 3,268,345    | 3,614,376    | 3,422,010    | 3,177,624    |                            |                                 |              |
| FY 2018                           | 22,873,306     | 1,824,182    | 1,718,463    | 1,760,898    | 1,726,325    | 2,510,282    | 3,126,031    | 3,646,341    | 3,343,617    | 3,217,168    | 2,671,927                  | 1,799,888                       | 1,813,674    |
| % Change                          | 4.4%           | 3.1%         | 11.0%        | 11.0%        | 11.1%        | 8.8%         | 4.6%         | -0.9%        | 2.3%         | -1.2%        | <i>/ / / / / / / / / /</i> | ,,                              | ,,           |
| Energy Usage I                    | By Energy Type |              |              |              |              |              |              |              |              |              |                            |                                 |              |
| Electric Demand                   |                |              |              |              |              |              |              |              |              |              |                            |                                 |              |
| FY 2019                           | 7,526,761      | 939,899      | 909,972      | 1,007,912    | 929,448      | 781,917      | 742,369      | 738,008      | 741,386      | 735,850      |                            |                                 |              |
| FY 2018                           | 7,496,816      | 951,610      | 895,048      | 926,892      | 948,588      | 793,733      | 750,895      | 751,911      | 746,411      | 731,728      | 747,441                    | 886,905                         | 946,423      |
| % Change                          | 0.4%           | -1.2%        | 1.7%         | 8.7%         | -2.0%        | -1.5%        | -1.1%        | -1.8%        | -0.7%        | 0.6%         |                            |                                 |              |
| Electric consump                  | ption (kwh)    |              |              |              |              |              |              |              |              |              |                            |                                 |              |
| FY 2019                           | 3,172,110,319  | 378,712,653  | 379,461,147  | 397,863,281  | 344,942,870  | 350,810,875  | 329,329,875  | 345,483,829  | 327,671,807  | 317,833,982  |                            |                                 |              |
| FY 2018                           | 3,176,877,079  | 380,542,005  | 367,740,972  | 370,303,653  | 354,445,669  | 349,526,225  | 336,176,276  | 346,160,046  | 351,156,744  | 320,825,489  | 304,743,773                | 319,084,183                     | 373,321,326  |
| % Change                          | -0.2%          | -0.5%        | 3.2%         | 7.4%         | -2.7%        | 0.4%         | -2.0%        | -0.2%        | -6.7%        | -0.9%        |                            |                                 |              |
| Natural gas (The                  | rms)           |              |              |              |              |              |              |              |              |              |                            |                                 |              |
| FY 2019                           | 113,133,772    | 4,724,322    | 5,003,711    | 4,880,197    | 6,112,622    | 13,181,549   | 18,853,535   | 21,362,241   | 20,558,141   | 18,457,454   |                            |                                 |              |
| FY 2018                           | 102,768,588    | 4,046,419    | 3,580,335    | 3,936,038    | 4,271,011    | 11,143,761   | 17,196,921   | 20,908,482   | 19,049,207   | 18,636,414   | 14,480,469                 | 6,170,298                       | 4,481,675    |
| % Change                          | 10.1%          | 16.8%        | 39.8%        | 24.0%        | 43.1%        | 18.3%        | 9.6%         | 2.2%         | 7.9%         | -1.0%        |                            |                                 |              |
| Steam (mlbs)                      |                |              |              |              |              |              |              |              |              |              |                            |                                 |              |
| FY 2019                           | 1,551,262      | 103,495      | 99,650       | 97,845       | 115,706      | 192,043      | 231,824      | 267,652      | 221,855      | 221,192      |                            |                                 |              |
| FY 2018                           | 1,569,815      | 108,085      | 94,282       | 92,597       | 80,113       | 181,683      | 231,806      | 334,815      | 215,004      | 231,430      | 164,512                    | 83,983                          | 81,778       |
| % Change                          | -1.2%          | -4.2%        | 5.7%         | 5.7%         | 44.4%        | 5.7%         | 0.0%         | -20.1%       | 3.2%         | -4.4%        |                            |                                 |              |
| Energy Cost                       |                |              |              |              |              |              |              |              |              |              |                            |                                 |              |
| Total Cost                        | \$622,515,064  | \$65,490,182 | \$65,918,629 | \$72,894,090 | \$61,096,983 | \$64,276,649 | \$74 274 D26 | \$81,148,650 | \$73,030,707 | \$67.207.247 |                            |                                 |              |
| FY 2019                           |                |              |              |              |              |              | \$71,371,926 |              |              | \$67,287,247 | 004 440 070                | <b>^ ^- / / / / / / / / / /</b> | 407 470 400  |
| FY 2018                           | \$617,974,421  | \$68,709,373 | \$63,664,234 | \$65,565,032 | \$56,368,270 | \$60,358,670 | \$68,919,777 | \$73,507,138 | \$78,363,117 | \$82,518,809 | \$61,116,076               | \$57,874,887                    | \$67,473,180 |
| % Change                          | 0.7%           | -4.7%        | 3.5%         | 11.2%        | 8.4%         | 6.5%         | 3.6%         | 10.4%        | -6.8%        | -18.5%       |                            |                                 |              |
| Energy Cost By<br>Electricity     | Energy Type    |              |              |              |              |              |              |              |              |              |                            |                                 |              |
| FY 2019                           | \$473,945,536  | \$59,675,327 | \$60,020,058 | \$67,380,722 | \$54,369,613 | \$47,202,454 | \$46,408,170 | \$50,033,648 | \$44,699,959 | \$44,155,586 |                            |                                 |              |
| FY 2018                           | \$486,125,659  | \$63,575,296 | \$59,264,690 | \$60,994,273 | \$51,491,137 | \$46,446,846 | \$48,502,867 | \$45,297,967 | \$51,862,166 | \$58,690,418 | \$42,305,917               | \$49,866,487                    | \$61,599,543 |
| % Change                          | -2.5%          | -6.1%        | 1.3%         | 10.5%        | 5.6%         | 1.6%         | -4.3%        | 10.5%        | -13.8%       | -24.8%       |                            |                                 |              |
| Natural Gas                       |                |              |              |              |              |              |              |              |              |              |                            |                                 |              |
| FY 2019                           | \$103,593,460  | \$4,183,479  | \$4,294,218  | \$3,876,624  | \$4,809,481  | \$10,892,018 | \$17,803,361 | \$22,389,342 | \$19,842,199 | \$15,502,739 |                            |                                 |              |
| FY 2018                           | \$86,137,551   | \$3,359,333  | \$2,880,720  | \$3,122,583  | \$3,582,780  | \$8,110,640  | \$13,540,974 | \$16,902,554 | \$18,499,188 | \$16,138,778 | \$13,191,224               | \$6,336,322                     | \$4,532,238  |
| % Change                          | 20.3%          | 24.5%        | 49.1%        | 24.1%        | 34.2%        | 34.3%        | 31.5%        | 32.5%        | 7.3%         | -3.9%        |                            |                                 |              |
| Steam                             |                |              |              |              |              |              |              |              |              |              |                            |                                 |              |
| FY 2019                           | \$44,976,068   | \$1,631,376  | \$1,604,354  | \$1,636,744  | \$1,917,889  | \$6,182,177  | \$7,160,396  | \$8,725,659  | \$8,488,550  | \$7,628,922  |                            |                                 |              |
| FY 2018                           | \$45,711,211   | \$1,774,744  | \$1,518,824  | \$1,448,177  | \$1,294,354  | \$5,801,184  | \$6,875,936  | \$11,306,617 | \$8,001,763  | \$7,689,613  | \$5,618,934                | \$1,672,078                     | \$1,341,400  |
| % Change                          | -1.6%          | -8.1%        | 5.6%         | 13.0%        | 48.2%        | 6.6%         | 4.1%         | -22.8%       | 6.1%         | -0.8%        |                            |                                 |              |
| <b>J</b> -                        |                |              |              |              |              |              |              |              |              |              |                            |                                 |              |