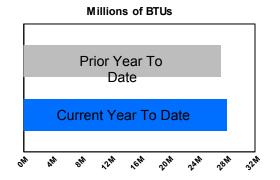

|                    |                    |              |              |              |              | January 20   | 19           |              |                   |              |                    |              |                        |
|--------------------|--------------------|--------------|--------------|--------------|--------------|--------------|--------------|--------------|-------------------|--------------|--------------------|--------------|------------------------|
|                    | Year To Date       | July         | August       | September    | October      | November     | December     | January      | February          | March        | April              | May          | June                   |
| Energy Usage       | е                  |              |              |              |              |              |              |              |                   |              |                    |              |                        |
| Total Energy in M  | Millions of BTUs   |              |              |              |              |              |              |              |                   |              |                    |              |                        |
| FY 2019            | 17,120,220         | 1,873,620    | 1,898,515    | 1,947,340    | 1,906,249    | 2,708,993    | 3,247,953    | 3,537,549    |                   |              |                    |              |                        |
| FY 2018            | 16,307,699         | 1,823,919    | 1,718,219    | 1,760,406    | 1,725,616    | 2,509,512    | 3,124,205    | 3,645,824    | 3,342,219         | 3,219,026    | 2,669,875          | 1,806,255    | 1,813,19               |
| % Change           | 5.0%               | 2.7%         | 10.5%        | 10.6%        | 10.5%        | 7.9%         | 4.0%         | -3.0%        |                   |              |                    |              |                        |
|                    | By Energy Type     |              |              |              |              |              |              |              |                   |              |                    |              |                        |
| Electric Demand    | ` '                |              |              |              |              |              |              |              |                   |              |                    |              |                        |
| FY 2019            | 6,045,423          | 938,892      | 906,402      | 1,006,339    | 928,368      | 780,995      | 747,895      | 736,532      |                   |              |                    |              |                        |
| FY 2018            | 6,012,574          | 951,472      | 892,349      | 926,355      | 948,071      | 793,096      | 750,077      | 751,154      | 745,532           | 730,863      | 746,563            | 886,452      | 945,73                 |
| % Change           | 0.5%               | -1.3%        | 1.6%         | 8.6%         | -2.1%        | -1.5%        | -0.3%        | -1.9%        |                   |              |                    |              |                        |
| Electric consump   | •                  |              |              |              |              |              |              |              |                   |              |                    |              |                        |
| FY 2019            | 2,511,555,343      | 375,985,971  | 376,442,664  | 394,866,548  | 341,839,723  | 347,236,200  | 327,714,160  | 347,470,077  |                   |              |                    |              |                        |
| FY 2018            | 2,504,128,919      | 380,516,716  | 367,719,970  | 370,212,499  | 354,293,564  | 349,360,553  | 336,028,065  | 345,997,552  | 350,983,547       | 320,659,705  | 303,553,017        | 320,238,820  | 372,483,02             |
| % Change           | 0.3%               | -1.2%        | 2.4%         | 6.7%         | -3.5%        | -0.6%        | -2.5%        | 0.4%         |                   |              |                    |              |                        |
| Natural gas (The   | ,                  |              |              |              |              |              |              |              |                   |              |                    |              |                        |
| FY 2019            | 73,137,885         | 4,747,576    | 5,023,893    | 4,903,501    | 6,102,854    | 13,093,290   | 18,715,383   | 20,551,388   |                   |              |                    |              |                        |
| FY 2018            | 65,060,883         | 4,044,654    | 3,578,605    | 3,934,228    | 4,269,110    | 11,141,715   | 17,183,718   | 20,908,853   | 19,041,144        | 18,660,655   | 14,500,593         | 6,194,562    | 4,505,46               |
| % Change           | 12.4%              | 17.4%        | 40.4%        | 24.6%        | 43.0%        | 17.5%        | 8.9%         | -1.7%        |                   |              |                    |              |                        |
| Steam (mlbs)       |                    |              |              |              |              |              |              |              |                   |              |                    |              |                        |
| FY 2019            | 1,105,008          | 103,495      | 99,650       | 97,845       | 115,706      | 192,043      | 230,873      | 265,396      |                   |              |                    |              |                        |
| FY 2018            | 1,123,381          | 108,085      | 94,282       | 92,597       | 80,113       | 181,683      | 231,806      | 334,815      | 215,004           | 231,430      | 164,512            | 83,983       | 81,77                  |
| % Change           | -1.6%              | -4.2%        | 5.7%         | 5.7%         | 44.4%        | 5.7%         | -0.4%        | -20.7%       |                   |              |                    |              |                        |
| Energy Cost        |                    |              |              |              |              |              |              |              |                   |              |                    |              |                        |
| Total Cost         |                    |              |              |              |              |              |              |              |                   |              |                    |              |                        |
| FY 2019            | \$477,496,538      | \$65,380,141 | \$65,395,910 | \$72,253,579 | \$60,562,482 | \$63,662,483 | \$70,840,693 | \$79,401,249 |                   |              |                    |              |                        |
| FY 2018            | \$456,711,447      | \$68,699,661 | \$63,560,271 | \$65,512,600 | \$56,309,049 | \$60,298,454 | \$68,855,260 | \$73,476,152 | \$78,314,754      | \$82,497,444 | \$61,059,689       | \$57,950,248 | \$67,462,72            |
| % Change           | 4.6%               | -4.8%        | 2.9%         | 10.3%        | 7.6%         | 5.6%         | 2.9%         | 8.1%         |                   |              |                    |              |                        |
| Energy Cost By     | / Energy Type      |              |              |              |              |              |              |              |                   |              |                    |              |                        |
| Electricity        | e.gy . , pe        |              |              |              |              |              |              |              |                   |              |                    |              |                        |
| FY 2019            | \$381,754,618      | \$59,539,302 | \$59,474,553 | \$66,840,456 | \$53,846,016 | \$46,663,303 | \$46,165,228 | \$49,225,760 |                   |              |                    |              |                        |
| FY 2018            | \$375,212,871      | \$63,567,452 | \$59,162,567 | \$60,943,645 | \$51,434,200 | \$46,388,691 | \$48,449,192 | \$45,267,124 | \$51,823,014      | \$58,646,814 | \$42,228,500       | \$49,909,062 | \$61,562,54            |
| % Change           | 1.7%               | -6.3%        | 0.5%         | 9.7%         | 4.7%         | 0.6%         | -4.7%        | 8.7%         |                   |              |                    |              |                        |
| Natural Gas        |                    |              |              |              |              |              |              |              |                   |              |                    |              |                        |
| FY 2019            | \$66,962,958       | \$4,209,463  | \$4,317,003  | \$3,776,378  | \$4,798,577  | \$10,817,003 | \$17,530,387 | \$21,514,147 |                   |              |                    |              |                        |
| FY 2018            | \$51,478,740       | \$3,357,465  | \$2,878,881  | \$3,120,778  | \$3,580,495  | \$8,108,579  | \$13,530,132 | \$16,902,411 | \$18,489,978      | \$16,161,017 | \$13,212,254       | \$6,369,108  | \$4,558,78             |
| % Change           | 30.1%              | 25.4%        | 50.0%        | 21.0%        | 34.0%        | 33.4%        | 29.6%        | 27.3%        | ,,,- ·            | ·,, - · ·    | ,,,,-              | ÷-,,-3       | + -,                   |
| % Change<br>Steam  |                    |              |              |              |              |              |              |              |                   |              |                    |              |                        |
| FY 2019            | \$28,778,962       | \$1,631,376  | \$1,604,354  | \$1,636,744  | \$1,917,889  | \$6,182,177  | \$7,145,079  | \$8,661,342  |                   |              |                    |              |                        |
| FY 2019<br>FY 2018 | \$30,019,835       | \$1,774,744  | \$1,518,824  | \$1,448,177  | \$1,294,354  | \$5,801,184  | \$6,875,936  | \$11,306,617 | \$8,001,763       | \$7,689,613  | \$5,618,934        | \$1,672,078  | \$1,341,40             |
|                    | -4.1%              | -8.1%        | 5.6%         | 13.0%        | 48.2%        | 6.6%         | 3.9%         | -23.4%       | <b>40,001,100</b> | ψ1,000,010   | <b>40,010,00</b> 4 | ψ1,012,010   | ψ1,0 <del>1</del> 1,40 |
| % Change           | <del>-4</del> .170 | -0.170       | 5.070        | 13.0%        | 40.270       | 0.076        | 3.870        | -23.470      |                   |              |                    |              |                        |