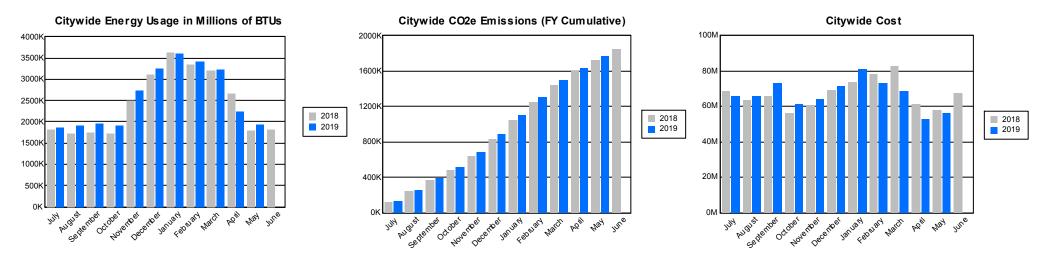

# Core Report Citywide Total from Heat/Light/Power Expenditures: Energy Cost, Usage, and CO2e Emissions

|                                   | March 2019     |              |              |              |              |              |              |              |              |              |                            |                                 |              |
|-----------------------------------|----------------|--------------|--------------|--------------|--------------|--------------|--------------|--------------|--------------|--------------|----------------------------|---------------------------------|--------------|
|                                   | Year To Date   | July         | August       | September    | October      | November     | December     | January      | February     | March        | April                      | May                             | June         |
| Energy Usage<br>Total Energy in N |                |              |              |              |              |              |              |              |              |              |                            |                                 |              |
| FY 2019                           | 23,872,829     | 1,880,601    | 1,906,799    | 1,955,238    | 1,917,817    | 2,730,019    | 3,268,345    | 3,614,376    | 3,422,010    | 3,177,624    |                            |                                 |              |
| FY 2018                           | 22,873,306     | 1,824,182    | 1,718,463    | 1,760,898    | 1,726,325    | 2,510,282    | 3,126,031    | 3,646,341    | 3,343,617    | 3,217,168    | 2,671,927                  | 1,799,888                       | 1,813,674    |
| % Change                          | 4.4%           | 3.1%         | 11.0%        | 11.0%        | 11.1%        | 8.8%         | 4.6%         | -0.9%        | 2.3%         | -1.2%        | <i>/ / / / / / / / / /</i> | ,,                              | ,,           |
| Energy Usage I                    | By Energy Type |              |              |              |              |              |              |              |              |              |                            |                                 |              |
| Electric Demand                   |                |              |              |              |              |              |              |              |              |              |                            |                                 |              |
| FY 2019                           | 7,526,761      | 939,899      | 909,972      | 1,007,912    | 929,448      | 781,917      | 742,369      | 738,008      | 741,386      | 735,850      |                            |                                 |              |
| FY 2018                           | 7,496,816      | 951,610      | 895,048      | 926,892      | 948,588      | 793,733      | 750,895      | 751,911      | 746,411      | 731,728      | 747,441                    | 886,905                         | 946,423      |
| % Change                          | 0.4%           | -1.2%        | 1.7%         | 8.7%         | -2.0%        | -1.5%        | -1.1%        | -1.8%        | -0.7%        | 0.6%         |                            |                                 |              |
| Electric consump                  | ption (kwh)    |              |              |              |              |              |              |              |              |              |                            |                                 |              |
| FY 2019                           | 3,172,110,319  | 378,712,653  | 379,461,147  | 397,863,281  | 344,942,870  | 350,810,875  | 329,329,875  | 345,483,829  | 327,671,807  | 317,833,982  |                            |                                 |              |
| FY 2018                           | 3,176,877,079  | 380,542,005  | 367,740,972  | 370,303,653  | 354,445,669  | 349,526,225  | 336,176,276  | 346,160,046  | 351,156,744  | 320,825,489  | 304,743,773                | 319,084,183                     | 373,321,326  |
| % Change                          | -0.2%          | -0.5%        | 3.2%         | 7.4%         | -2.7%        | 0.4%         | -2.0%        | -0.2%        | -6.7%        | -0.9%        |                            |                                 |              |
| Natural gas (The                  | rms)           |              |              |              |              |              |              |              |              |              |                            |                                 |              |
| FY 2019                           | 113,133,772    | 4,724,322    | 5,003,711    | 4,880,197    | 6,112,622    | 13,181,549   | 18,853,535   | 21,362,241   | 20,558,141   | 18,457,454   |                            |                                 |              |
| FY 2018                           | 102,768,588    | 4,046,419    | 3,580,335    | 3,936,038    | 4,271,011    | 11,143,761   | 17,196,921   | 20,908,482   | 19,049,207   | 18,636,414   | 14,480,469                 | 6,170,298                       | 4,481,675    |
| % Change                          | 10.1%          | 16.8%        | 39.8%        | 24.0%        | 43.1%        | 18.3%        | 9.6%         | 2.2%         | 7.9%         | -1.0%        |                            |                                 |              |
| Steam (mlbs)                      |                |              |              |              |              |              |              |              |              |              |                            |                                 |              |
| FY 2019                           | 1,551,262      | 103,495      | 99,650       | 97,845       | 115,706      | 192,043      | 231,824      | 267,652      | 221,855      | 221,192      |                            |                                 |              |
| FY 2018                           | 1,569,815      | 108,085      | 94,282       | 92,597       | 80,113       | 181,683      | 231,806      | 334,815      | 215,004      | 231,430      | 164,512                    | 83,983                          | 81,778       |
| % Change                          | -1.2%          | -4.2%        | 5.7%         | 5.7%         | 44.4%        | 5.7%         | 0.0%         | -20.1%       | 3.2%         | -4.4%        |                            |                                 |              |
| Energy Cost                       |                |              |              |              |              |              |              |              |              |              |                            |                                 |              |
| Total Cost                        | \$622,515,064  | \$65,490,182 | \$65,918,629 | \$72,894,090 | \$61,096,983 | \$64,276,649 | \$74 274 D26 | \$81,148,650 | \$73,030,707 | \$67.207.247 |                            |                                 |              |
| FY 2019                           |                |              |              |              |              |              | \$71,371,926 |              |              | \$67,287,247 | 004 440 070                | <b>^ ^- / / / / / / / / / /</b> | 407 470 400  |
| FY 2018                           | \$617,974,421  | \$68,709,373 | \$63,664,234 | \$65,565,032 | \$56,368,270 | \$60,358,670 | \$68,919,777 | \$73,507,138 | \$78,363,117 | \$82,518,809 | \$61,116,076               | \$57,874,887                    | \$67,473,180 |
| % Change                          | 0.7%           | -4.7%        | 3.5%         | 11.2%        | 8.4%         | 6.5%         | 3.6%         | 10.4%        | -6.8%        | -18.5%       |                            |                                 |              |
| Energy Cost By<br>Electricity     | Energy Type    |              |              |              |              |              |              |              |              |              |                            |                                 |              |
| FY 2019                           | \$473,945,536  | \$59,675,327 | \$60,020,058 | \$67,380,722 | \$54,369,613 | \$47,202,454 | \$46,408,170 | \$50,033,648 | \$44,699,959 | \$44,155,586 |                            |                                 |              |
| FY 2018                           | \$486,125,659  | \$63,575,296 | \$59,264,690 | \$60,994,273 | \$51,491,137 | \$46,446,846 | \$48,502,867 | \$45,297,967 | \$51,862,166 | \$58,690,418 | \$42,305,917               | \$49,866,487                    | \$61,599,543 |
| % Change                          | -2.5%          | -6.1%        | 1.3%         | 10.5%        | 5.6%         | 1.6%         | -4.3%        | 10.5%        | -13.8%       | -24.8%       |                            |                                 |              |
| Natural Gas                       |                |              |              |              |              |              |              |              |              |              |                            |                                 |              |
| FY 2019                           | \$103,593,460  | \$4,183,479  | \$4,294,218  | \$3,876,624  | \$4,809,481  | \$10,892,018 | \$17,803,361 | \$22,389,342 | \$19,842,199 | \$15,502,739 |                            |                                 |              |
| FY 2018                           | \$86,137,551   | \$3,359,333  | \$2,880,720  | \$3,122,583  | \$3,582,780  | \$8,110,640  | \$13,540,974 | \$16,902,554 | \$18,499,188 | \$16,138,778 | \$13,191,224               | \$6,336,322                     | \$4,532,238  |
| % Change                          | 20.3%          | 24.5%        | 49.1%        | 24.1%        | 34.2%        | 34.3%        | 31.5%        | 32.5%        | 7.3%         | -3.9%        |                            |                                 |              |
| Steam                             |                |              |              |              |              |              |              |              |              |              |                            |                                 |              |
| FY 2019                           | \$44,976,068   | \$1,631,376  | \$1,604,354  | \$1,636,744  | \$1,917,889  | \$6,182,177  | \$7,160,396  | \$8,725,659  | \$8,488,550  | \$7,628,922  |                            |                                 |              |
| FY 2018                           | \$45,711,211   | \$1,774,744  | \$1,518,824  | \$1,448,177  | \$1,294,354  | \$5,801,184  | \$6,875,936  | \$11,306,617 | \$8,001,763  | \$7,689,613  | \$5,618,934                | \$1,672,078                     | \$1,341,400  |
| % Change                          | -1.6%          | -8.1%        | 5.6%         | 13.0%        | 48.2%        | 6.6%         | 4.1%         | -22.8%       | 6.1%         | -0.8%        |                            |                                 |              |
| <b>J</b> -                        |                |              |              |              |              |              |              |              |              |              |                            |                                 |              |