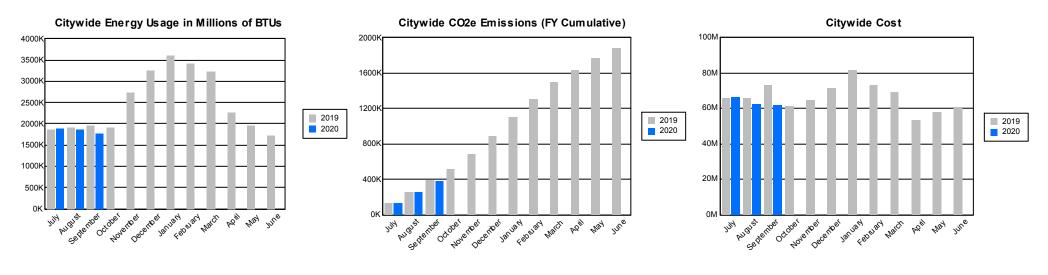

# Core Report Citywide Total from Heat/Light/Power Expenditures: Energy Cost, Usage, and CO2e Emissions

|                                   | March 2019     |              |              |              |              |              |              |              |              |              |                            |                                 |              |
|-----------------------------------|----------------|--------------|--------------|--------------|--------------|--------------|--------------|--------------|--------------|--------------|----------------------------|---------------------------------|--------------|
|                                   | Year To Date   | July         | August       | September    | October      | November     | December     | January      | February     | March        | April                      | May                             | June         |
| Energy Usage<br>Total Energy in N |                |              |              |              |              |              |              |              |              |              |                            |                                 |              |
| FY 2019                           | 23,872,829     | 1,880,601    | 1,906,799    | 1,955,238    | 1,917,817    | 2,730,019    | 3,268,345    | 3,614,376    | 3,422,010    | 3,177,624    |                            |                                 |              |
| FY 2018                           | 22,873,306     | 1,824,182    | 1,718,463    | 1,760,898    | 1,726,325    | 2,510,282    | 3,126,031    | 3,646,341    | 3,343,617    | 3,217,168    | 2,671,927                  | 1,799,888                       | 1,813,674    |
| % Change                          | 4.4%           | 3.1%         | 11.0%        | 11.0%        | 11.1%        | 8.8%         | 4.6%         | -0.9%        | 2.3%         | -1.2%        | <i>/ / / / / / / / / /</i> | ,,                              | ,,           |
| Energy Usage I                    | By Energy Type |              |              |              |              |              |              |              |              |              |                            |                                 |              |
| Electric Demand                   |                |              |              |              |              |              |              |              |              |              |                            |                                 |              |
| FY 2019                           | 7,526,761      | 939,899      | 909,972      | 1,007,912    | 929,448      | 781,917      | 742,369      | 738,008      | 741,386      | 735,850      |                            |                                 |              |
| FY 2018                           | 7,496,816      | 951,610      | 895,048      | 926,892      | 948,588      | 793,733      | 750,895      | 751,911      | 746,411      | 731,728      | 747,441                    | 886,905                         | 946,423      |
| % Change                          | 0.4%           | -1.2%        | 1.7%         | 8.7%         | -2.0%        | -1.5%        | -1.1%        | -1.8%        | -0.7%        | 0.6%         |                            |                                 |              |
| Electric consump                  | ption (kwh)    |              |              |              |              |              |              |              |              |              |                            |                                 |              |
| FY 2019                           | 3,172,110,319  | 378,712,653  | 379,461,147  | 397,863,281  | 344,942,870  | 350,810,875  | 329,329,875  | 345,483,829  | 327,671,807  | 317,833,982  |                            |                                 |              |
| FY 2018                           | 3,176,877,079  | 380,542,005  | 367,740,972  | 370,303,653  | 354,445,669  | 349,526,225  | 336,176,276  | 346,160,046  | 351,156,744  | 320,825,489  | 304,743,773                | 319,084,183                     | 373,321,326  |
| % Change                          | -0.2%          | -0.5%        | 3.2%         | 7.4%         | -2.7%        | 0.4%         | -2.0%        | -0.2%        | -6.7%        | -0.9%        |                            |                                 |              |
| Natural gas (The                  | rms)           |              |              |              |              |              |              |              |              |              |                            |                                 |              |
| FY 2019                           | 113,133,772    | 4,724,322    | 5,003,711    | 4,880,197    | 6,112,622    | 13,181,549   | 18,853,535   | 21,362,241   | 20,558,141   | 18,457,454   |                            |                                 |              |
| FY 2018                           | 102,768,588    | 4,046,419    | 3,580,335    | 3,936,038    | 4,271,011    | 11,143,761   | 17,196,921   | 20,908,482   | 19,049,207   | 18,636,414   | 14,480,469                 | 6,170,298                       | 4,481,675    |
| % Change                          | 10.1%          | 16.8%        | 39.8%        | 24.0%        | 43.1%        | 18.3%        | 9.6%         | 2.2%         | 7.9%         | -1.0%        |                            |                                 |              |
| Steam (mlbs)                      |                |              |              |              |              |              |              |              |              |              |                            |                                 |              |
| FY 2019                           | 1,551,262      | 103,495      | 99,650       | 97,845       | 115,706      | 192,043      | 231,824      | 267,652      | 221,855      | 221,192      |                            |                                 |              |
| FY 2018                           | 1,569,815      | 108,085      | 94,282       | 92,597       | 80,113       | 181,683      | 231,806      | 334,815      | 215,004      | 231,430      | 164,512                    | 83,983                          | 81,778       |
| % Change                          | -1.2%          | -4.2%        | 5.7%         | 5.7%         | 44.4%        | 5.7%         | 0.0%         | -20.1%       | 3.2%         | -4.4%        |                            |                                 |              |
| Energy Cost                       |                |              |              |              |              |              |              |              |              |              |                            |                                 |              |
| Total Cost                        | \$622,515,064  | \$65,490,182 | \$65,918,629 | \$72,894,090 | \$61,096,983 | \$64,276,649 | \$74 274 D26 | \$81,148,650 | \$73,030,707 | \$67.207.247 |                            |                                 |              |
| FY 2019                           |                |              |              |              |              |              | \$71,371,926 |              |              | \$67,287,247 | 004 440 070                | <b>^ ^- / / / / / / / / / /</b> | 407 470 400  |
| FY 2018                           | \$617,974,421  | \$68,709,373 | \$63,664,234 | \$65,565,032 | \$56,368,270 | \$60,358,670 | \$68,919,777 | \$73,507,138 | \$78,363,117 | \$82,518,809 | \$61,116,076               | \$57,874,887                    | \$67,473,180 |
| % Change                          | 0.7%           | -4.7%        | 3.5%         | 11.2%        | 8.4%         | 6.5%         | 3.6%         | 10.4%        | -6.8%        | -18.5%       |                            |                                 |              |
| Energy Cost By<br>Electricity     | Energy Type    |              |              |              |              |              |              |              |              |              |                            |                                 |              |
| FY 2019                           | \$473,945,536  | \$59,675,327 | \$60,020,058 | \$67,380,722 | \$54,369,613 | \$47,202,454 | \$46,408,170 | \$50,033,648 | \$44,699,959 | \$44,155,586 |                            |                                 |              |
| FY 2018                           | \$486,125,659  | \$63,575,296 | \$59,264,690 | \$60,994,273 | \$51,491,137 | \$46,446,846 | \$48,502,867 | \$45,297,967 | \$51,862,166 | \$58,690,418 | \$42,305,917               | \$49,866,487                    | \$61,599,543 |
| % Change                          | -2.5%          | -6.1%        | 1.3%         | 10.5%        | 5.6%         | 1.6%         | -4.3%        | 10.5%        | -13.8%       | -24.8%       |                            |                                 |              |
| Natural Gas                       |                |              |              |              |              |              |              |              |              |              |                            |                                 |              |
| FY 2019                           | \$103,593,460  | \$4,183,479  | \$4,294,218  | \$3,876,624  | \$4,809,481  | \$10,892,018 | \$17,803,361 | \$22,389,342 | \$19,842,199 | \$15,502,739 |                            |                                 |              |
| FY 2018                           | \$86,137,551   | \$3,359,333  | \$2,880,720  | \$3,122,583  | \$3,582,780  | \$8,110,640  | \$13,540,974 | \$16,902,554 | \$18,499,188 | \$16,138,778 | \$13,191,224               | \$6,336,322                     | \$4,532,238  |
| % Change                          | 20.3%          | 24.5%        | 49.1%        | 24.1%        | 34.2%        | 34.3%        | 31.5%        | 32.5%        | 7.3%         | -3.9%        |                            |                                 |              |
| Steam                             |                |              |              |              |              |              |              |              |              |              |                            |                                 |              |
| FY 2019                           | \$44,976,068   | \$1,631,376  | \$1,604,354  | \$1,636,744  | \$1,917,889  | \$6,182,177  | \$7,160,396  | \$8,725,659  | \$8,488,550  | \$7,628,922  |                            |                                 |              |
| FY 2018                           | \$45,711,211   | \$1,774,744  | \$1,518,824  | \$1,448,177  | \$1,294,354  | \$5,801,184  | \$6,875,936  | \$11,306,617 | \$8,001,763  | \$7,689,613  | \$5,618,934                | \$1,672,078                     | \$1,341,400  |
| % Change                          | -1.6%          | -8.1%        | 5.6%         | 13.0%        | 48.2%        | 6.6%         | 4.1%         | -22.8%       | 6.1%         | -0.8%        |                            |                                 |              |
| <b>J</b> -                        |                |              |              |              |              |              |              |              |              |              |                            |                                 |              |