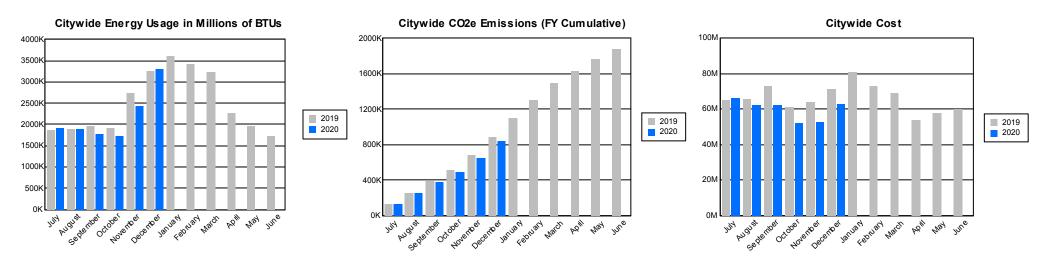

# Core Report Citywide Total from Heat/Light/Power Expenditures: Energy Cost, Usage, and CO2e Emissions

|                                   | March 2019     |              |              |              |              |              |              |              |              |              |                            |                                 |              |
|-----------------------------------|----------------|--------------|--------------|--------------|--------------|--------------|--------------|--------------|--------------|--------------|----------------------------|---------------------------------|--------------|
|                                   | Year To Date   | July         | August       | September    | October      | November     | December     | January      | February     | March        | April                      | May                             | June         |
| Energy Usage<br>Total Energy in N |                |              |              |              |              |              |              |              |              |              |                            |                                 |              |
| FY 2019                           | 23,872,829     | 1,880,601    | 1,906,799    | 1,955,238    | 1,917,817    | 2,730,019    | 3,268,345    | 3,614,376    | 3,422,010    | 3,177,624    |                            |                                 |              |
| FY 2018                           | 22,873,306     | 1,824,182    | 1,718,463    | 1,760,898    | 1,726,325    | 2,510,282    | 3,126,031    | 3,646,341    | 3,343,617    | 3,217,168    | 2,671,927                  | 1,799,888                       | 1,813,674    |
| % Change                          | 4.4%           | 3.1%         | 11.0%        | 11.0%        | 11.1%        | 8.8%         | 4.6%         | -0.9%        | 2.3%         | -1.2%        | <i>/ / / / / / / / / /</i> | ,,                              | ,,           |
| Energy Usage I                    | By Energy Type |              |              |              |              |              |              |              |              |              |                            |                                 |              |
| Electric Demand                   |                |              |              |              |              |              |              |              |              |              |                            |                                 |              |
| FY 2019                           | 7,526,761      | 939,899      | 909,972      | 1,007,912    | 929,448      | 781,917      | 742,369      | 738,008      | 741,386      | 735,850      |                            |                                 |              |
| FY 2018                           | 7,496,816      | 951,610      | 895,048      | 926,892      | 948,588      | 793,733      | 750,895      | 751,911      | 746,411      | 731,728      | 747,441                    | 886,905                         | 946,423      |
| % Change                          | 0.4%           | -1.2%        | 1.7%         | 8.7%         | -2.0%        | -1.5%        | -1.1%        | -1.8%        | -0.7%        | 0.6%         |                            |                                 |              |
| Electric consump                  | ption (kwh)    |              |              |              |              |              |              |              |              |              |                            |                                 |              |
| FY 2019                           | 3,172,110,319  | 378,712,653  | 379,461,147  | 397,863,281  | 344,942,870  | 350,810,875  | 329,329,875  | 345,483,829  | 327,671,807  | 317,833,982  |                            |                                 |              |
| FY 2018                           | 3,176,877,079  | 380,542,005  | 367,740,972  | 370,303,653  | 354,445,669  | 349,526,225  | 336,176,276  | 346,160,046  | 351,156,744  | 320,825,489  | 304,743,773                | 319,084,183                     | 373,321,326  |
| % Change                          | -0.2%          | -0.5%        | 3.2%         | 7.4%         | -2.7%        | 0.4%         | -2.0%        | -0.2%        | -6.7%        | -0.9%        |                            |                                 |              |
| Natural gas (The                  | rms)           |              |              |              |              |              |              |              |              |              |                            |                                 |              |
| FY 2019                           | 113,133,772    | 4,724,322    | 5,003,711    | 4,880,197    | 6,112,622    | 13,181,549   | 18,853,535   | 21,362,241   | 20,558,141   | 18,457,454   |                            |                                 |              |
| FY 2018                           | 102,768,588    | 4,046,419    | 3,580,335    | 3,936,038    | 4,271,011    | 11,143,761   | 17,196,921   | 20,908,482   | 19,049,207   | 18,636,414   | 14,480,469                 | 6,170,298                       | 4,481,675    |
| % Change                          | 10.1%          | 16.8%        | 39.8%        | 24.0%        | 43.1%        | 18.3%        | 9.6%         | 2.2%         | 7.9%         | -1.0%        |                            |                                 |              |
| Steam (mlbs)                      |                |              |              |              |              |              |              |              |              |              |                            |                                 |              |
| FY 2019                           | 1,551,262      | 103,495      | 99,650       | 97,845       | 115,706      | 192,043      | 231,824      | 267,652      | 221,855      | 221,192      |                            |                                 |              |
| FY 2018                           | 1,569,815      | 108,085      | 94,282       | 92,597       | 80,113       | 181,683      | 231,806      | 334,815      | 215,004      | 231,430      | 164,512                    | 83,983                          | 81,778       |
| % Change                          | -1.2%          | -4.2%        | 5.7%         | 5.7%         | 44.4%        | 5.7%         | 0.0%         | -20.1%       | 3.2%         | -4.4%        |                            |                                 |              |
| Energy Cost                       |                |              |              |              |              |              |              |              |              |              |                            |                                 |              |
| Total Cost                        | \$622,515,064  | \$65,490,182 | \$65,918,629 | \$72,894,090 | \$61,096,983 | \$64,276,649 | \$74 274 D26 | \$81,148,650 | \$73,030,707 | \$67.207.247 |                            |                                 |              |
| FY 2019                           |                |              |              |              |              |              | \$71,371,926 |              |              | \$67,287,247 | 004 440 070                | <b>^ ^- / / / / / / / / / /</b> | 407 470 400  |
| FY 2018                           | \$617,974,421  | \$68,709,373 | \$63,664,234 | \$65,565,032 | \$56,368,270 | \$60,358,670 | \$68,919,777 | \$73,507,138 | \$78,363,117 | \$82,518,809 | \$61,116,076               | \$57,874,887                    | \$67,473,180 |
| % Change                          | 0.7%           | -4.7%        | 3.5%         | 11.2%        | 8.4%         | 6.5%         | 3.6%         | 10.4%        | -6.8%        | -18.5%       |                            |                                 |              |
| Energy Cost By<br>Electricity     | Energy Type    |              |              |              |              |              |              |              |              |              |                            |                                 |              |
| FY 2019                           | \$473,945,536  | \$59,675,327 | \$60,020,058 | \$67,380,722 | \$54,369,613 | \$47,202,454 | \$46,408,170 | \$50,033,648 | \$44,699,959 | \$44,155,586 |                            |                                 |              |
| FY 2018                           | \$486,125,659  | \$63,575,296 | \$59,264,690 | \$60,994,273 | \$51,491,137 | \$46,446,846 | \$48,502,867 | \$45,297,967 | \$51,862,166 | \$58,690,418 | \$42,305,917               | \$49,866,487                    | \$61,599,543 |
| % Change                          | -2.5%          | -6.1%        | 1.3%         | 10.5%        | 5.6%         | 1.6%         | -4.3%        | 10.5%        | -13.8%       | -24.8%       |                            |                                 |              |
| Natural Gas                       |                |              |              |              |              |              |              |              |              |              |                            |                                 |              |
| FY 2019                           | \$103,593,460  | \$4,183,479  | \$4,294,218  | \$3,876,624  | \$4,809,481  | \$10,892,018 | \$17,803,361 | \$22,389,342 | \$19,842,199 | \$15,502,739 |                            |                                 |              |
| FY 2018                           | \$86,137,551   | \$3,359,333  | \$2,880,720  | \$3,122,583  | \$3,582,780  | \$8,110,640  | \$13,540,974 | \$16,902,554 | \$18,499,188 | \$16,138,778 | \$13,191,224               | \$6,336,322                     | \$4,532,238  |
| % Change                          | 20.3%          | 24.5%        | 49.1%        | 24.1%        | 34.2%        | 34.3%        | 31.5%        | 32.5%        | 7.3%         | -3.9%        |                            |                                 |              |
| Steam                             |                |              |              |              |              |              |              |              |              |              |                            |                                 |              |
| FY 2019                           | \$44,976,068   | \$1,631,376  | \$1,604,354  | \$1,636,744  | \$1,917,889  | \$6,182,177  | \$7,160,396  | \$8,725,659  | \$8,488,550  | \$7,628,922  |                            |                                 |              |
| FY 2018                           | \$45,711,211   | \$1,774,744  | \$1,518,824  | \$1,448,177  | \$1,294,354  | \$5,801,184  | \$6,875,936  | \$11,306,617 | \$8,001,763  | \$7,689,613  | \$5,618,934                | \$1,672,078                     | \$1,341,400  |
| % Change                          | -1.6%          | -8.1%        | 5.6%         | 13.0%        | 48.2%        | 6.6%         | 4.1%         | -22.8%       | 6.1%         | -0.8%        |                            |                                 |              |
| <b>J</b> -                        |                |              |              |              |              |              |              |              |              |              |                            |                                 |              |