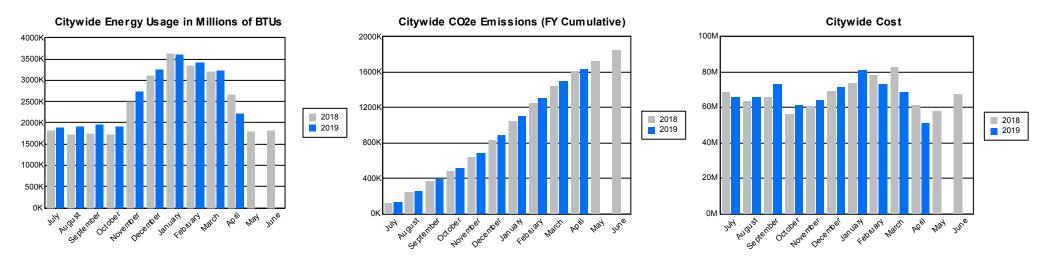

# Core Report Citywide Total from Heat/Light/Power Expenditures: Energy Cost, Usage, and CO2e Emissions

|                                   | March 2019     |              |              |              |              |              |              |              |              |              |                            |                                 |              |
|-----------------------------------|----------------|--------------|--------------|--------------|--------------|--------------|--------------|--------------|--------------|--------------|----------------------------|---------------------------------|--------------|
|                                   | Year To Date   | July         | August       | September    | October      | November     | December     | January      | February     | March        | April                      | May                             | June         |
| Energy Usage<br>Total Energy in N |                |              |              |              |              |              |              |              |              |              |                            |                                 |              |
| FY 2019                           | 23,872,829     | 1,880,601    | 1,906,799    | 1,955,238    | 1,917,817    | 2,730,019    | 3,268,345    | 3,614,376    | 3,422,010    | 3,177,624    |                            |                                 |              |
| FY 2018                           | 22,873,306     | 1,824,182    | 1,718,463    | 1,760,898    | 1,726,325    | 2,510,282    | 3,126,031    | 3,646,341    | 3,343,617    | 3,217,168    | 2,671,927                  | 1,799,888                       | 1,813,674    |
| % Change                          | 4.4%           | 3.1%         | 11.0%        | 11.0%        | 11.1%        | 8.8%         | 4.6%         | -0.9%        | 2.3%         | -1.2%        | <i>/ / / / / / / / / /</i> | ,,                              | ,,           |
| Energy Usage I                    | By Energy Type |              |              |              |              |              |              |              |              |              |                            |                                 |              |
| Electric Demand                   |                |              |              |              |              |              |              |              |              |              |                            |                                 |              |
| FY 2019                           | 7,526,761      | 939,899      | 909,972      | 1,007,912    | 929,448      | 781,917      | 742,369      | 738,008      | 741,386      | 735,850      |                            |                                 |              |
| FY 2018                           | 7,496,816      | 951,610      | 895,048      | 926,892      | 948,588      | 793,733      | 750,895      | 751,911      | 746,411      | 731,728      | 747,441                    | 886,905                         | 946,423      |
| % Change                          | 0.4%           | -1.2%        | 1.7%         | 8.7%         | -2.0%        | -1.5%        | -1.1%        | -1.8%        | -0.7%        | 0.6%         |                            |                                 |              |
| Electric consump                  | ption (kwh)    |              |              |              |              |              |              |              |              |              |                            |                                 |              |
| FY 2019                           | 3,172,110,319  | 378,712,653  | 379,461,147  | 397,863,281  | 344,942,870  | 350,810,875  | 329,329,875  | 345,483,829  | 327,671,807  | 317,833,982  |                            |                                 |              |
| FY 2018                           | 3,176,877,079  | 380,542,005  | 367,740,972  | 370,303,653  | 354,445,669  | 349,526,225  | 336,176,276  | 346,160,046  | 351,156,744  | 320,825,489  | 304,743,773                | 319,084,183                     | 373,321,326  |
| % Change                          | -0.2%          | -0.5%        | 3.2%         | 7.4%         | -2.7%        | 0.4%         | -2.0%        | -0.2%        | -6.7%        | -0.9%        |                            |                                 |              |
| Natural gas (The                  | rms)           |              |              |              |              |              |              |              |              |              |                            |                                 |              |
| FY 2019                           | 113,133,772    | 4,724,322    | 5,003,711    | 4,880,197    | 6,112,622    | 13,181,549   | 18,853,535   | 21,362,241   | 20,558,141   | 18,457,454   |                            |                                 |              |
| FY 2018                           | 102,768,588    | 4,046,419    | 3,580,335    | 3,936,038    | 4,271,011    | 11,143,761   | 17,196,921   | 20,908,482   | 19,049,207   | 18,636,414   | 14,480,469                 | 6,170,298                       | 4,481,675    |
| % Change                          | 10.1%          | 16.8%        | 39.8%        | 24.0%        | 43.1%        | 18.3%        | 9.6%         | 2.2%         | 7.9%         | -1.0%        |                            |                                 |              |
| Steam (mlbs)                      |                |              |              |              |              |              |              |              |              |              |                            |                                 |              |
| FY 2019                           | 1,551,262      | 103,495      | 99,650       | 97,845       | 115,706      | 192,043      | 231,824      | 267,652      | 221,855      | 221,192      |                            |                                 |              |
| FY 2018                           | 1,569,815      | 108,085      | 94,282       | 92,597       | 80,113       | 181,683      | 231,806      | 334,815      | 215,004      | 231,430      | 164,512                    | 83,983                          | 81,778       |
| % Change                          | -1.2%          | -4.2%        | 5.7%         | 5.7%         | 44.4%        | 5.7%         | 0.0%         | -20.1%       | 3.2%         | -4.4%        |                            |                                 |              |
| Energy Cost                       |                |              |              |              |              |              |              |              |              |              |                            |                                 |              |
| Total Cost                        | \$622,515,064  | \$65,490,182 | \$65,918,629 | \$72,894,090 | \$61,096,983 | \$64,276,649 | \$74 274 D26 | \$81,148,650 | \$73,030,707 | \$67.207.247 |                            |                                 |              |
| FY 2019                           |                |              |              |              |              |              | \$71,371,926 |              |              | \$67,287,247 | 004 440 070                | <b>^ ^- / / / / / / / / / /</b> | 407 470 400  |
| FY 2018                           | \$617,974,421  | \$68,709,373 | \$63,664,234 | \$65,565,032 | \$56,368,270 | \$60,358,670 | \$68,919,777 | \$73,507,138 | \$78,363,117 | \$82,518,809 | \$61,116,076               | \$57,874,887                    | \$67,473,180 |
| % Change                          | 0.7%           | -4.7%        | 3.5%         | 11.2%        | 8.4%         | 6.5%         | 3.6%         | 10.4%        | -6.8%        | -18.5%       |                            |                                 |              |
| Energy Cost By<br>Electricity     | Energy Type    |              |              |              |              |              |              |              |              |              |                            |                                 |              |
| FY 2019                           | \$473,945,536  | \$59,675,327 | \$60,020,058 | \$67,380,722 | \$54,369,613 | \$47,202,454 | \$46,408,170 | \$50,033,648 | \$44,699,959 | \$44,155,586 |                            |                                 |              |
| FY 2018                           | \$486,125,659  | \$63,575,296 | \$59,264,690 | \$60,994,273 | \$51,491,137 | \$46,446,846 | \$48,502,867 | \$45,297,967 | \$51,862,166 | \$58,690,418 | \$42,305,917               | \$49,866,487                    | \$61,599,543 |
| % Change                          | -2.5%          | -6.1%        | 1.3%         | 10.5%        | 5.6%         | 1.6%         | -4.3%        | 10.5%        | -13.8%       | -24.8%       |                            |                                 |              |
| Natural Gas                       |                |              |              |              |              |              |              |              |              |              |                            |                                 |              |
| FY 2019                           | \$103,593,460  | \$4,183,479  | \$4,294,218  | \$3,876,624  | \$4,809,481  | \$10,892,018 | \$17,803,361 | \$22,389,342 | \$19,842,199 | \$15,502,739 |                            |                                 |              |
| FY 2018                           | \$86,137,551   | \$3,359,333  | \$2,880,720  | \$3,122,583  | \$3,582,780  | \$8,110,640  | \$13,540,974 | \$16,902,554 | \$18,499,188 | \$16,138,778 | \$13,191,224               | \$6,336,322                     | \$4,532,238  |
| % Change                          | 20.3%          | 24.5%        | 49.1%        | 24.1%        | 34.2%        | 34.3%        | 31.5%        | 32.5%        | 7.3%         | -3.9%        |                            |                                 |              |
| Steam                             |                |              |              |              |              |              |              |              |              |              |                            |                                 |              |
| FY 2019                           | \$44,976,068   | \$1,631,376  | \$1,604,354  | \$1,636,744  | \$1,917,889  | \$6,182,177  | \$7,160,396  | \$8,725,659  | \$8,488,550  | \$7,628,922  |                            |                                 |              |
| FY 2018                           | \$45,711,211   | \$1,774,744  | \$1,518,824  | \$1,448,177  | \$1,294,354  | \$5,801,184  | \$6,875,936  | \$11,306,617 | \$8,001,763  | \$7,689,613  | \$5,618,934                | \$1,672,078                     | \$1,341,400  |
| % Change                          | -1.6%          | -8.1%        | 5.6%         | 13.0%        | 48.2%        | 6.6%         | 4.1%         | -22.8%       | 6.1%         | -0.8%        |                            |                                 |              |
| <b>J</b> -                        |                |              |              |              |              |              |              |              |              |              |                            |                                 |              |