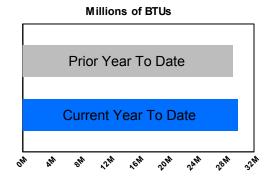

# EC3 ENERGY COST CONTROL & CONSERVATION

|                        | February 2019    |              |              |              |              |              |              |              |              |              |              |              |              |
|------------------------|------------------|--------------|--------------|--------------|--------------|--------------|--------------|--------------|--------------|--------------|--------------|--------------|--------------|
|                        | Year To Date     | July         | August       | September    | October      | November     | December     | January      | February     | March        | April        | May          | June         |
| <b>Energy Usage</b>    | e                |              |              |              |              |              |              |              |              |              |              |              |              |
| Total Energy in M      | Millions of BTUs |              |              |              |              |              |              |              |              |              |              |              |              |
| FY 2019                | 20,632,899       | 1,880,561    | 1,906,093    | 1,954,032    | 1,914,263    | 2,724,878    | 3,266,982    | 3,622,213    | 3,363,877    |              |              |              |              |
| FY 2018                | 19,649,444       | 1,824,096    | 1,718,437    | 1,760,917    | 1,726,170    | 2,509,504    | 3,124,319    | 3,644,466    | 3,341,535    | 3,215,302    | 2,670,507    | 1,798,715    | 1,812,912    |
| % Change               | 5.0%             | 3.1%         | 10.9%        | 11.0%        | 10.9%        | 8.6%         | 4.6%         | -0.6%        | 0.7%         |              |              |              |              |
| Energy Usage E         | By Energy Type   |              |              |              |              |              |              |              |              |              |              |              |              |
| <b>Electric Demand</b> | , ,              |              |              |              |              |              |              |              |              |              |              |              |              |
| FY 2019                | 6,788,693        | 939,861      | 909,559      | 1,007,394    | 929,018      | 781,808      | 742,406      | 739,407      | 739,240      |              |              |              |              |
| FY 2018                | 6,764,238        | 951,485      | 894,850      | 926,777      | 948,723      | 793,642      | 750,721      | 751,758      | 746,282      | 731,621      | 747,361      | 886,886      | 946,343      |
| % Change               | 0.4%             | -1.2%        | 1.6%         | 8.7%         | -2.1%        | -1.5%        | -1.1%        | -1.6%        | -0.9%        |              |              |              |              |
| Electric consump       |                  |              |              |              |              |              |              |              |              |              |              |              |              |
| FY 2019                | 2,864,427,356    | 378,936,111  | 379,536,982  | 397,887,989  | 344,945,279  | 350,665,670  | 330,956,551  | 350,541,956  | 330,956,818  |              |              |              |              |
| FY 2018                | 2,855,851,834    | 380,523,551  | 367,740,159  | 370,314,115  | 354,413,361  | 349,476,548  | 336,141,952  | 346,121,921  | 351,120,227  | 320,791,241  | 304,696,122  | 319,008,899  | 373,294,518  |
| % Change               | 0.3%             | -0.4%        | 3.2%         | 7.4%         | -2.7%        | 0.3%         | -1.5%        | 1.3%         | -5.7%        |              |              |              |              |
| Natural gas (Ther      | •                |              |              |              |              |              |              |              |              |              |              |              |              |
| FY 2019                | 93,717,989       | 4,716,295    | 4,994,063    | 4,867,295    | 6,077,007    | 13,135,092   | 18,784,385   | 21,273,794   | 19,870,058   |              |              |              |              |
| FY 2018                | 84,072,050       | 4,046,187    | 3,580,097    | 3,935,875    | 4,270,562    | 11,137,684   | 17,180,979   | 20,891,031   | 19,029,635   | 18,618,923   | 14,467,894   | 6,161,134    | 4,474,974    |
| % Change               | 11.5%            | 16.6%        | 39.5%        | 23.7%        | 42.3%        | 17.9%        | 9.3%         | 1.8%         | 4.4%         |              |              |              |              |
| Steam (mlbs)           |                  |              |              |              |              |              |              |              |              |              |              |              |              |
| FY 2019                | 1,329,069        | 103,495      | 99,650       | 97,845       | 115,706      | 192,043      | 231,824      | 267,131      | 221,375      |              |              |              |              |
| FY 2018                | 1,338,385        | 108,085      | 94,282       | 92,597       | 80,113       | 181,683      | 231,806      | 334,815      | 215,004      | 231,430      | 164,512      | 83,983       | 81,778       |
| % Change               | -0.7%            | -4.2%        | 5.7%         | 5.7%         | 44.4%        | 5.7%         | 0.0%         | -20.2%       | 3.0%         |              |              |              |              |
| Energy Cost            |                  |              |              |              |              |              |              |              |              |              |              |              |              |
| Total Cost             |                  |              |              |              |              |              |              |              |              |              |              |              |              |
| FY 2019                | \$553,738,232    | \$65,485,033 | \$65,895,843 | \$72,855,289 | \$61,040,787 | \$64,107,750 | \$71,200,810 | \$80,984,409 | \$72,168,311 |              |              |              |              |
| FY 2018                | \$535,337,105    | \$68,701,937 | \$63,655,987 | \$65,559,019 | \$56,364,191 | \$60,343,798 | \$68,896,085 | \$73,484,108 | \$78,331,979 | \$82,491,621 | \$61,092,660 | \$57,856,537 | \$67,458,859 |
| % Change               | 3.4%             | -4.7%        | 3.5%         | 11.1%        | 8.3%         | 6.2%         | 3.3%         | 10.2%        | -7.9%        |              |              |              |              |
| Energy Cost By         | / Energy Type    |              |              |              |              |              |              |              |              |              |              |              |              |
| Electricity            |                  |              |              |              |              |              |              |              |              |              |              |              |              |
| FY 2019                | \$429,290,438    | \$59,679,366 | \$60,008,313 | \$67,355,083 | \$54,346,668 | \$47,075,963 | \$46,312,395 | \$49,989,534 | \$44,523,116 |              |              |              |              |
| FY 2018                | \$427,370,895    | \$63,568,095 | \$59,256,709 | \$60,988,434 | \$51,487,549 | \$46,437,219 | \$48,492,261 | \$45,287,961 | \$51,852,668 | \$58,679,794 | \$42,295,658 | \$49,859,338 | \$61,592,824 |
| % Change               | 0.4%             | -6.1%        | 1.3%         | 10.4%        | 5.6%         | 1.4%         | -4.5%        | 10.4%        | -14.1%       |              |              |              |              |
| Natural Gas            |                  |              |              |              |              |              |              |              |              |              |              |              |              |
| FY 2019                | \$87,146,304     | \$4,174,291  | \$4,283,176  | \$3,863,461  | \$4,776,230  | \$10,849,610 | \$17,728,019 | \$22,291,596 | \$19,179,921 |              |              |              |              |
| FY 2018                | \$69,944,612     | \$3,359,099  | \$2,880,455  | \$3,122,408  | \$3,582,288  | \$8,105,395  | \$13,527,888 | \$16,889,530 | \$18,477,548 | \$16,122,215 | \$13,178,068 | \$6,325,121  | \$4,524,635  |
| % Change               | 24.6%            | 24.3%        | 48.7%        | 23.7%        | 33.3%        | 33.9%        | 31.0%        | 32.0%        | 3.8%         |              |              |              |              |
| Steam                  |                  |              |              |              |              |              |              |              |              |              |              |              |              |
| FY 2019                | \$37,301,490     | \$1,631,376  | \$1,604,354  | \$1,636,744  | \$1,917,889  | \$6,182,177  | \$7,160,396  | \$8,703,279  | \$8,465,274  |              |              |              |              |
| FY 2019                | \$38,021,598     | \$1,774,744  | \$1,518,824  | \$1,448,177  | \$1,294,354  | \$5,801,184  | \$6,875,936  | \$11,306,617 | \$8,001,763  | \$7,689,613  | \$5,618,934  | \$1,672,078  | \$1,341,400  |
| % Change               | -1.9%            | -8.1%        | 5.6%         | 13.0%        | 48.2%        | 6.6%         | 4.1%         | -23.0%       | 5.8%         |              |              |              |              |
| 70 Change              |                  |              |              |              |              |              |              |              |              |              |              |              |              |