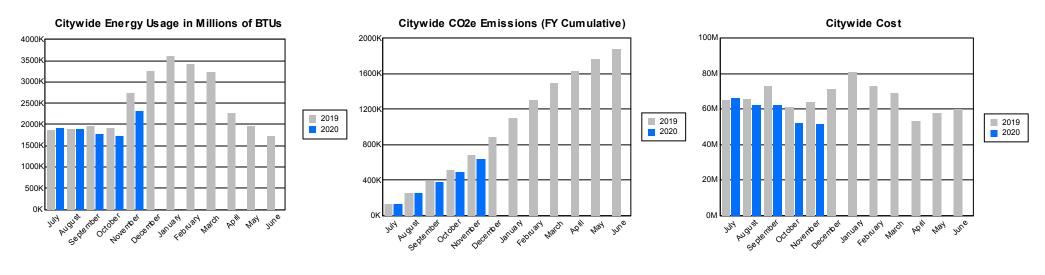

# Core Report Citywide Total from Heat/Light/Power Expenditures: Energy Cost, Usage, and CO2e Emissions

|                                   | March 2019     |              |              |              |              |              |              |              |              |              |                            |                                 |              |
|-----------------------------------|----------------|--------------|--------------|--------------|--------------|--------------|--------------|--------------|--------------|--------------|----------------------------|---------------------------------|--------------|
|                                   | Year To Date   | July         | August       | September    | October      | November     | December     | January      | February     | March        | April                      | May                             | June         |
| Energy Usage<br>Total Energy in N |                |              |              |              |              |              |              |              |              |              |                            |                                 |              |
| FY 2019                           | 23,872,829     | 1,880,601    | 1,906,799    | 1,955,238    | 1,917,817    | 2,730,019    | 3,268,345    | 3,614,376    | 3,422,010    | 3,177,624    |                            |                                 |              |
| FY 2018                           | 22,873,306     | 1,824,182    | 1,718,463    | 1,760,898    | 1,726,325    | 2,510,282    | 3,126,031    | 3,646,341    | 3,343,617    | 3,217,168    | 2,671,927                  | 1,799,888                       | 1,813,674    |
| % Change                          | 4.4%           | 3.1%         | 11.0%        | 11.0%        | 11.1%        | 8.8%         | 4.6%         | -0.9%        | 2.3%         | -1.2%        | <i>/ / / / / / / / / /</i> | ,,                              | ,,           |
| Energy Usage I                    | By Energy Type |              |              |              |              |              |              |              |              |              |                            |                                 |              |
| Electric Demand                   |                |              |              |              |              |              |              |              |              |              |                            |                                 |              |
| FY 2019                           | 7,526,761      | 939,899      | 909,972      | 1,007,912    | 929,448      | 781,917      | 742,369      | 738,008      | 741,386      | 735,850      |                            |                                 |              |
| FY 2018                           | 7,496,816      | 951,610      | 895,048      | 926,892      | 948,588      | 793,733      | 750,895      | 751,911      | 746,411      | 731,728      | 747,441                    | 886,905                         | 946,423      |
| % Change                          | 0.4%           | -1.2%        | 1.7%         | 8.7%         | -2.0%        | -1.5%        | -1.1%        | -1.8%        | -0.7%        | 0.6%         |                            |                                 |              |
| Electric consump                  | ption (kwh)    |              |              |              |              |              |              |              |              |              |                            |                                 |              |
| FY 2019                           | 3,172,110,319  | 378,712,653  | 379,461,147  | 397,863,281  | 344,942,870  | 350,810,875  | 329,329,875  | 345,483,829  | 327,671,807  | 317,833,982  |                            |                                 |              |
| FY 2018                           | 3,176,877,079  | 380,542,005  | 367,740,972  | 370,303,653  | 354,445,669  | 349,526,225  | 336,176,276  | 346,160,046  | 351,156,744  | 320,825,489  | 304,743,773                | 319,084,183                     | 373,321,326  |
| % Change                          | -0.2%          | -0.5%        | 3.2%         | 7.4%         | -2.7%        | 0.4%         | -2.0%        | -0.2%        | -6.7%        | -0.9%        |                            |                                 |              |
| Natural gas (The                  | rms)           |              |              |              |              |              |              |              |              |              |                            |                                 |              |
| FY 2019                           | 113,133,772    | 4,724,322    | 5,003,711    | 4,880,197    | 6,112,622    | 13,181,549   | 18,853,535   | 21,362,241   | 20,558,141   | 18,457,454   |                            |                                 |              |
| FY 2018                           | 102,768,588    | 4,046,419    | 3,580,335    | 3,936,038    | 4,271,011    | 11,143,761   | 17,196,921   | 20,908,482   | 19,049,207   | 18,636,414   | 14,480,469                 | 6,170,298                       | 4,481,675    |
| % Change                          | 10.1%          | 16.8%        | 39.8%        | 24.0%        | 43.1%        | 18.3%        | 9.6%         | 2.2%         | 7.9%         | -1.0%        |                            |                                 |              |
| Steam (mlbs)                      |                |              |              |              |              |              |              |              |              |              |                            |                                 |              |
| FY 2019                           | 1,551,262      | 103,495      | 99,650       | 97,845       | 115,706      | 192,043      | 231,824      | 267,652      | 221,855      | 221,192      |                            |                                 |              |
| FY 2018                           | 1,569,815      | 108,085      | 94,282       | 92,597       | 80,113       | 181,683      | 231,806      | 334,815      | 215,004      | 231,430      | 164,512                    | 83,983                          | 81,778       |
| % Change                          | -1.2%          | -4.2%        | 5.7%         | 5.7%         | 44.4%        | 5.7%         | 0.0%         | -20.1%       | 3.2%         | -4.4%        |                            |                                 |              |
| Energy Cost                       |                |              |              |              |              |              |              |              |              |              |                            |                                 |              |
| Total Cost                        | \$622,515,064  | \$65,490,182 | \$65,918,629 | \$72,894,090 | \$61,096,983 | \$64,276,649 | \$74 274 D26 | \$81,148,650 | \$73,030,707 | \$67.207.247 |                            |                                 |              |
| FY 2019                           |                |              |              |              |              |              | \$71,371,926 |              |              | \$67,287,247 | 004 440 070                | <b>^ ^- / / / / / / / / / /</b> | 407 470 400  |
| FY 2018                           | \$617,974,421  | \$68,709,373 | \$63,664,234 | \$65,565,032 | \$56,368,270 | \$60,358,670 | \$68,919,777 | \$73,507,138 | \$78,363,117 | \$82,518,809 | \$61,116,076               | \$57,874,887                    | \$67,473,180 |
| % Change                          | 0.7%           | -4.7%        | 3.5%         | 11.2%        | 8.4%         | 6.5%         | 3.6%         | 10.4%        | -6.8%        | -18.5%       |                            |                                 |              |
| Energy Cost By<br>Electricity     | Energy Type    |              |              |              |              |              |              |              |              |              |                            |                                 |              |
| FY 2019                           | \$473,945,536  | \$59,675,327 | \$60,020,058 | \$67,380,722 | \$54,369,613 | \$47,202,454 | \$46,408,170 | \$50,033,648 | \$44,699,959 | \$44,155,586 |                            |                                 |              |
| FY 2018                           | \$486,125,659  | \$63,575,296 | \$59,264,690 | \$60,994,273 | \$51,491,137 | \$46,446,846 | \$48,502,867 | \$45,297,967 | \$51,862,166 | \$58,690,418 | \$42,305,917               | \$49,866,487                    | \$61,599,543 |
| % Change                          | -2.5%          | -6.1%        | 1.3%         | 10.5%        | 5.6%         | 1.6%         | -4.3%        | 10.5%        | -13.8%       | -24.8%       |                            |                                 |              |
| Natural Gas                       |                |              |              |              |              |              |              |              |              |              |                            |                                 |              |
| FY 2019                           | \$103,593,460  | \$4,183,479  | \$4,294,218  | \$3,876,624  | \$4,809,481  | \$10,892,018 | \$17,803,361 | \$22,389,342 | \$19,842,199 | \$15,502,739 |                            |                                 |              |
| FY 2018                           | \$86,137,551   | \$3,359,333  | \$2,880,720  | \$3,122,583  | \$3,582,780  | \$8,110,640  | \$13,540,974 | \$16,902,554 | \$18,499,188 | \$16,138,778 | \$13,191,224               | \$6,336,322                     | \$4,532,238  |
| % Change                          | 20.3%          | 24.5%        | 49.1%        | 24.1%        | 34.2%        | 34.3%        | 31.5%        | 32.5%        | 7.3%         | -3.9%        |                            |                                 |              |
| Steam                             |                |              |              |              |              |              |              |              |              |              |                            |                                 |              |
| FY 2019                           | \$44,976,068   | \$1,631,376  | \$1,604,354  | \$1,636,744  | \$1,917,889  | \$6,182,177  | \$7,160,396  | \$8,725,659  | \$8,488,550  | \$7,628,922  |                            |                                 |              |
| FY 2018                           | \$45,711,211   | \$1,774,744  | \$1,518,824  | \$1,448,177  | \$1,294,354  | \$5,801,184  | \$6,875,936  | \$11,306,617 | \$8,001,763  | \$7,689,613  | \$5,618,934                | \$1,672,078                     | \$1,341,400  |
| % Change                          | -1.6%          | -8.1%        | 5.6%         | 13.0%        | 48.2%        | 6.6%         | 4.1%         | -22.8%       | 6.1%         | -0.8%        |                            |                                 |              |
| <b>J</b> -                        |                |              |              |              |              |              |              |              |              |              |                            |                                 |              |