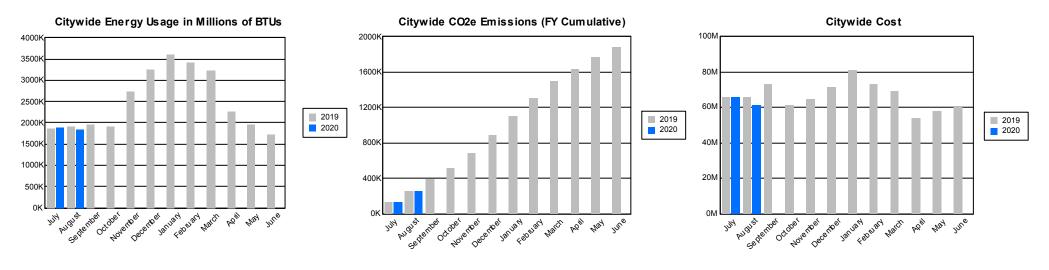

# Core Report Citywide Total from Heat/Light/Power Expenditures: Energy Cost, Usage, and CO2e Emissions

|                                   | March 2019     |              |              |              |              |              |              |              |              |              |                            |                                 |              |
|-----------------------------------|----------------|--------------|--------------|--------------|--------------|--------------|--------------|--------------|--------------|--------------|----------------------------|---------------------------------|--------------|
|                                   | Year To Date   | July         | August       | September    | October      | November     | December     | January      | February     | March        | April                      | May                             | June         |
| Energy Usage<br>Total Energy in N |                |              |              |              |              |              |              |              |              |              |                            |                                 |              |
| FY 2019                           | 23,872,829     | 1,880,601    | 1,906,799    | 1,955,238    | 1,917,817    | 2,730,019    | 3,268,345    | 3,614,376    | 3,422,010    | 3,177,624    |                            |                                 |              |
| FY 2018                           | 22,873,306     | 1,824,182    | 1,718,463    | 1,760,898    | 1,726,325    | 2,510,282    | 3,126,031    | 3,646,341    | 3,343,617    | 3,217,168    | 2,671,927                  | 1,799,888                       | 1,813,674    |
| % Change                          | 4.4%           | 3.1%         | 11.0%        | 11.0%        | 11.1%        | 8.8%         | 4.6%         | -0.9%        | 2.3%         | -1.2%        | <i>/ / / / / / / / / /</i> | ,,                              | ,,           |
| Energy Usage I                    | By Energy Type |              |              |              |              |              |              |              |              |              |                            |                                 |              |
| Electric Demand                   |                |              |              |              |              |              |              |              |              |              |                            |                                 |              |
| FY 2019                           | 7,526,761      | 939,899      | 909,972      | 1,007,912    | 929,448      | 781,917      | 742,369      | 738,008      | 741,386      | 735,850      |                            |                                 |              |
| FY 2018                           | 7,496,816      | 951,610      | 895,048      | 926,892      | 948,588      | 793,733      | 750,895      | 751,911      | 746,411      | 731,728      | 747,441                    | 886,905                         | 946,423      |
| % Change                          | 0.4%           | -1.2%        | 1.7%         | 8.7%         | -2.0%        | -1.5%        | -1.1%        | -1.8%        | -0.7%        | 0.6%         |                            |                                 |              |
| Electric consump                  | ption (kwh)    |              |              |              |              |              |              |              |              |              |                            |                                 |              |
| FY 2019                           | 3,172,110,319  | 378,712,653  | 379,461,147  | 397,863,281  | 344,942,870  | 350,810,875  | 329,329,875  | 345,483,829  | 327,671,807  | 317,833,982  |                            |                                 |              |
| FY 2018                           | 3,176,877,079  | 380,542,005  | 367,740,972  | 370,303,653  | 354,445,669  | 349,526,225  | 336,176,276  | 346,160,046  | 351,156,744  | 320,825,489  | 304,743,773                | 319,084,183                     | 373,321,326  |
| % Change                          | -0.2%          | -0.5%        | 3.2%         | 7.4%         | -2.7%        | 0.4%         | -2.0%        | -0.2%        | -6.7%        | -0.9%        |                            |                                 |              |
| Natural gas (The                  | rms)           |              |              |              |              |              |              |              |              |              |                            |                                 |              |
| FY 2019                           | 113,133,772    | 4,724,322    | 5,003,711    | 4,880,197    | 6,112,622    | 13,181,549   | 18,853,535   | 21,362,241   | 20,558,141   | 18,457,454   |                            |                                 |              |
| FY 2018                           | 102,768,588    | 4,046,419    | 3,580,335    | 3,936,038    | 4,271,011    | 11,143,761   | 17,196,921   | 20,908,482   | 19,049,207   | 18,636,414   | 14,480,469                 | 6,170,298                       | 4,481,675    |
| % Change                          | 10.1%          | 16.8%        | 39.8%        | 24.0%        | 43.1%        | 18.3%        | 9.6%         | 2.2%         | 7.9%         | -1.0%        |                            |                                 |              |
| Steam (mlbs)                      |                |              |              |              |              |              |              |              |              |              |                            |                                 |              |
| FY 2019                           | 1,551,262      | 103,495      | 99,650       | 97,845       | 115,706      | 192,043      | 231,824      | 267,652      | 221,855      | 221,192      |                            |                                 |              |
| FY 2018                           | 1,569,815      | 108,085      | 94,282       | 92,597       | 80,113       | 181,683      | 231,806      | 334,815      | 215,004      | 231,430      | 164,512                    | 83,983                          | 81,778       |
| % Change                          | -1.2%          | -4.2%        | 5.7%         | 5.7%         | 44.4%        | 5.7%         | 0.0%         | -20.1%       | 3.2%         | -4.4%        |                            |                                 |              |
| Energy Cost                       |                |              |              |              |              |              |              |              |              |              |                            |                                 |              |
| Total Cost                        | \$622,515,064  | \$65,490,182 | \$65,918,629 | \$72,894,090 | \$61,096,983 | \$64,276,649 | \$74 274 D26 | \$81,148,650 | \$73,030,707 | \$67.207.247 |                            |                                 |              |
| FY 2019                           |                |              |              |              |              |              | \$71,371,926 |              |              | \$67,287,247 | 004 440 070                | <b>^ ^- / / / / / / / / / /</b> | 407 470 400  |
| FY 2018                           | \$617,974,421  | \$68,709,373 | \$63,664,234 | \$65,565,032 | \$56,368,270 | \$60,358,670 | \$68,919,777 | \$73,507,138 | \$78,363,117 | \$82,518,809 | \$61,116,076               | \$57,874,887                    | \$67,473,180 |
| % Change                          | 0.7%           | -4.7%        | 3.5%         | 11.2%        | 8.4%         | 6.5%         | 3.6%         | 10.4%        | -6.8%        | -18.5%       |                            |                                 |              |
| Energy Cost By<br>Electricity     | Energy Type    |              |              |              |              |              |              |              |              |              |                            |                                 |              |
| FY 2019                           | \$473,945,536  | \$59,675,327 | \$60,020,058 | \$67,380,722 | \$54,369,613 | \$47,202,454 | \$46,408,170 | \$50,033,648 | \$44,699,959 | \$44,155,586 |                            |                                 |              |
| FY 2018                           | \$486,125,659  | \$63,575,296 | \$59,264,690 | \$60,994,273 | \$51,491,137 | \$46,446,846 | \$48,502,867 | \$45,297,967 | \$51,862,166 | \$58,690,418 | \$42,305,917               | \$49,866,487                    | \$61,599,543 |
| % Change                          | -2.5%          | -6.1%        | 1.3%         | 10.5%        | 5.6%         | 1.6%         | -4.3%        | 10.5%        | -13.8%       | -24.8%       |                            |                                 |              |
| Natural Gas                       |                |              |              |              |              |              |              |              |              |              |                            |                                 |              |
| FY 2019                           | \$103,593,460  | \$4,183,479  | \$4,294,218  | \$3,876,624  | \$4,809,481  | \$10,892,018 | \$17,803,361 | \$22,389,342 | \$19,842,199 | \$15,502,739 |                            |                                 |              |
| FY 2018                           | \$86,137,551   | \$3,359,333  | \$2,880,720  | \$3,122,583  | \$3,582,780  | \$8,110,640  | \$13,540,974 | \$16,902,554 | \$18,499,188 | \$16,138,778 | \$13,191,224               | \$6,336,322                     | \$4,532,238  |
| % Change                          | 20.3%          | 24.5%        | 49.1%        | 24.1%        | 34.2%        | 34.3%        | 31.5%        | 32.5%        | 7.3%         | -3.9%        |                            |                                 |              |
| Steam                             |                |              |              |              |              |              |              |              |              |              |                            |                                 |              |
| FY 2019                           | \$44,976,068   | \$1,631,376  | \$1,604,354  | \$1,636,744  | \$1,917,889  | \$6,182,177  | \$7,160,396  | \$8,725,659  | \$8,488,550  | \$7,628,922  |                            |                                 |              |
| FY 2018                           | \$45,711,211   | \$1,774,744  | \$1,518,824  | \$1,448,177  | \$1,294,354  | \$5,801,184  | \$6,875,936  | \$11,306,617 | \$8,001,763  | \$7,689,613  | \$5,618,934                | \$1,672,078                     | \$1,341,400  |
| % Change                          | -1.6%          | -8.1%        | 5.6%         | 13.0%        | 48.2%        | 6.6%         | 4.1%         | -22.8%       | 6.1%         | -0.8%        |                            |                                 |              |
| <b>J</b> -                        |                |              |              |              |              |              |              |              |              |              |                            |                                 |              |