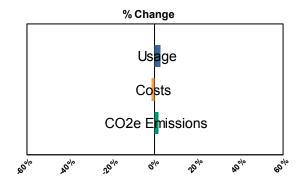

# Core Report Citywide Total from Heat/Light/Power Expenditures: Energy Cost, Usage, and CO2e Emissions

|                                   | March 2019     |              |              |              |              |              |              |              |              |              |                            |                                 |              |
|-----------------------------------|----------------|--------------|--------------|--------------|--------------|--------------|--------------|--------------|--------------|--------------|----------------------------|---------------------------------|--------------|
|                                   | Year To Date   | July         | August       | September    | October      | November     | December     | January      | February     | March        | April                      | May                             | June         |
| Energy Usage<br>Total Energy in N |                |              |              |              |              |              |              |              |              |              |                            |                                 |              |
| FY 2019                           | 23,872,829     | 1,880,601    | 1,906,799    | 1,955,238    | 1,917,817    | 2,730,019    | 3,268,345    | 3,614,376    | 3,422,010    | 3,177,624    |                            |                                 |              |
| FY 2018                           | 22,873,306     | 1,824,182    | 1,718,463    | 1,760,898    | 1,726,325    | 2,510,282    | 3,126,031    | 3,646,341    | 3,343,617    | 3,217,168    | 2,671,927                  | 1,799,888                       | 1,813,674    |
| % Change                          | 4.4%           | 3.1%         | 11.0%        | 11.0%        | 11.1%        | 8.8%         | 4.6%         | -0.9%        | 2.3%         | -1.2%        | <i>/ / / / / / / / / /</i> | ,,                              | ,,           |
| Energy Usage I                    | By Energy Type |              |              |              |              |              |              |              |              |              |                            |                                 |              |
| Electric Demand                   |                |              |              |              |              |              |              |              |              |              |                            |                                 |              |
| FY 2019                           | 7,526,761      | 939,899      | 909,972      | 1,007,912    | 929,448      | 781,917      | 742,369      | 738,008      | 741,386      | 735,850      |                            |                                 |              |
| FY 2018                           | 7,496,816      | 951,610      | 895,048      | 926,892      | 948,588      | 793,733      | 750,895      | 751,911      | 746,411      | 731,728      | 747,441                    | 886,905                         | 946,423      |
| % Change                          | 0.4%           | -1.2%        | 1.7%         | 8.7%         | -2.0%        | -1.5%        | -1.1%        | -1.8%        | -0.7%        | 0.6%         |                            |                                 |              |
| Electric consump                  | ption (kwh)    |              |              |              |              |              |              |              |              |              |                            |                                 |              |
| FY 2019                           | 3,172,110,319  | 378,712,653  | 379,461,147  | 397,863,281  | 344,942,870  | 350,810,875  | 329,329,875  | 345,483,829  | 327,671,807  | 317,833,982  |                            |                                 |              |
| FY 2018                           | 3,176,877,079  | 380,542,005  | 367,740,972  | 370,303,653  | 354,445,669  | 349,526,225  | 336,176,276  | 346,160,046  | 351,156,744  | 320,825,489  | 304,743,773                | 319,084,183                     | 373,321,326  |
| % Change                          | -0.2%          | -0.5%        | 3.2%         | 7.4%         | -2.7%        | 0.4%         | -2.0%        | -0.2%        | -6.7%        | -0.9%        |                            |                                 |              |
| Natural gas (The                  | rms)           |              |              |              |              |              |              |              |              |              |                            |                                 |              |
| FY 2019                           | 113,133,772    | 4,724,322    | 5,003,711    | 4,880,197    | 6,112,622    | 13,181,549   | 18,853,535   | 21,362,241   | 20,558,141   | 18,457,454   |                            |                                 |              |
| FY 2018                           | 102,768,588    | 4,046,419    | 3,580,335    | 3,936,038    | 4,271,011    | 11,143,761   | 17,196,921   | 20,908,482   | 19,049,207   | 18,636,414   | 14,480,469                 | 6,170,298                       | 4,481,675    |
| % Change                          | 10.1%          | 16.8%        | 39.8%        | 24.0%        | 43.1%        | 18.3%        | 9.6%         | 2.2%         | 7.9%         | -1.0%        |                            |                                 |              |
| Steam (mlbs)                      |                |              |              |              |              |              |              |              |              |              |                            |                                 |              |
| FY 2019                           | 1,551,262      | 103,495      | 99,650       | 97,845       | 115,706      | 192,043      | 231,824      | 267,652      | 221,855      | 221,192      |                            |                                 |              |
| FY 2018                           | 1,569,815      | 108,085      | 94,282       | 92,597       | 80,113       | 181,683      | 231,806      | 334,815      | 215,004      | 231,430      | 164,512                    | 83,983                          | 81,778       |
| % Change                          | -1.2%          | -4.2%        | 5.7%         | 5.7%         | 44.4%        | 5.7%         | 0.0%         | -20.1%       | 3.2%         | -4.4%        |                            |                                 |              |
| Energy Cost                       |                |              |              |              |              |              |              |              |              |              |                            |                                 |              |
| Total Cost                        | \$622,515,064  | \$65,490,182 | \$65,918,629 | \$72,894,090 | \$61,096,983 | \$64,276,649 | \$74 274 D26 | \$81,148,650 | \$73,030,707 | \$67.207.247 |                            |                                 |              |
| FY 2019                           |                |              |              |              |              |              | \$71,371,926 |              |              | \$67,287,247 | 004 440 070                | <b>^ ^- / / / / / / / / / /</b> | 407 470 400  |
| FY 2018                           | \$617,974,421  | \$68,709,373 | \$63,664,234 | \$65,565,032 | \$56,368,270 | \$60,358,670 | \$68,919,777 | \$73,507,138 | \$78,363,117 | \$82,518,809 | \$61,116,076               | \$57,874,887                    | \$67,473,180 |
| % Change                          | 0.7%           | -4.7%        | 3.5%         | 11.2%        | 8.4%         | 6.5%         | 3.6%         | 10.4%        | -6.8%        | -18.5%       |                            |                                 |              |
| Energy Cost By<br>Electricity     | Energy Type    |              |              |              |              |              |              |              |              |              |                            |                                 |              |
| FY 2019                           | \$473,945,536  | \$59,675,327 | \$60,020,058 | \$67,380,722 | \$54,369,613 | \$47,202,454 | \$46,408,170 | \$50,033,648 | \$44,699,959 | \$44,155,586 |                            |                                 |              |
| FY 2018                           | \$486,125,659  | \$63,575,296 | \$59,264,690 | \$60,994,273 | \$51,491,137 | \$46,446,846 | \$48,502,867 | \$45,297,967 | \$51,862,166 | \$58,690,418 | \$42,305,917               | \$49,866,487                    | \$61,599,543 |
| % Change                          | -2.5%          | -6.1%        | 1.3%         | 10.5%        | 5.6%         | 1.6%         | -4.3%        | 10.5%        | -13.8%       | -24.8%       |                            |                                 |              |
| Natural Gas                       |                |              |              |              |              |              |              |              |              |              |                            |                                 |              |
| FY 2019                           | \$103,593,460  | \$4,183,479  | \$4,294,218  | \$3,876,624  | \$4,809,481  | \$10,892,018 | \$17,803,361 | \$22,389,342 | \$19,842,199 | \$15,502,739 |                            |                                 |              |
| FY 2018                           | \$86,137,551   | \$3,359,333  | \$2,880,720  | \$3,122,583  | \$3,582,780  | \$8,110,640  | \$13,540,974 | \$16,902,554 | \$18,499,188 | \$16,138,778 | \$13,191,224               | \$6,336,322                     | \$4,532,238  |
| % Change                          | 20.3%          | 24.5%        | 49.1%        | 24.1%        | 34.2%        | 34.3%        | 31.5%        | 32.5%        | 7.3%         | -3.9%        |                            |                                 |              |
| Steam                             |                |              |              |              |              |              |              |              |              |              |                            |                                 |              |
| FY 2019                           | \$44,976,068   | \$1,631,376  | \$1,604,354  | \$1,636,744  | \$1,917,889  | \$6,182,177  | \$7,160,396  | \$8,725,659  | \$8,488,550  | \$7,628,922  |                            |                                 |              |
| FY 2018                           | \$45,711,211   | \$1,774,744  | \$1,518,824  | \$1,448,177  | \$1,294,354  | \$5,801,184  | \$6,875,936  | \$11,306,617 | \$8,001,763  | \$7,689,613  | \$5,618,934                | \$1,672,078                     | \$1,341,400  |
| % Change                          | -1.6%          | -8.1%        | 5.6%         | 13.0%        | 48.2%        | 6.6%         | 4.1%         | -22.8%       | 6.1%         | -0.8%        |                            |                                 |              |
| <b>J</b> -                        |                |              |              |              |              |              |              |              |              |              |                            |                                 |              |