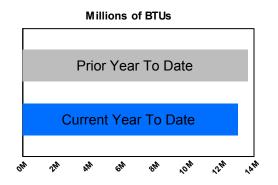

# Core Report Citywide Total from Heat/Light/Power Expenditures: Energy Cost, Usage, and CO2e Emissions

|                                   | March 2019     |              |              |              |              |              |              |              |              |              |                            |                                 |              |
|-----------------------------------|----------------|--------------|--------------|--------------|--------------|--------------|--------------|--------------|--------------|--------------|----------------------------|---------------------------------|--------------|
|                                   | Year To Date   | July         | August       | September    | October      | November     | December     | January      | February     | March        | April                      | May                             | June         |
| Energy Usage<br>Total Energy in N |                |              |              |              |              |              |              |              |              |              |                            |                                 |              |
| FY 2019                           | 23,872,829     | 1,880,601    | 1,906,799    | 1,955,238    | 1,917,817    | 2,730,019    | 3,268,345    | 3,614,376    | 3,422,010    | 3,177,624    |                            |                                 |              |
| FY 2018                           | 22,873,306     | 1,824,182    | 1,718,463    | 1,760,898    | 1,726,325    | 2,510,282    | 3,126,031    | 3,646,341    | 3,343,617    | 3,217,168    | 2,671,927                  | 1,799,888                       | 1,813,674    |
| % Change                          | 4.4%           | 3.1%         | 11.0%        | 11.0%        | 11.1%        | 8.8%         | 4.6%         | -0.9%        | 2.3%         | -1.2%        | <i>/ / / / / / / / / /</i> | ,,                              | ,,           |
| Energy Usage I                    | By Energy Type |              |              |              |              |              |              |              |              |              |                            |                                 |              |
| Electric Demand                   |                |              |              |              |              |              |              |              |              |              |                            |                                 |              |
| FY 2019                           | 7,526,761      | 939,899      | 909,972      | 1,007,912    | 929,448      | 781,917      | 742,369      | 738,008      | 741,386      | 735,850      |                            |                                 |              |
| FY 2018                           | 7,496,816      | 951,610      | 895,048      | 926,892      | 948,588      | 793,733      | 750,895      | 751,911      | 746,411      | 731,728      | 747,441                    | 886,905                         | 946,423      |
| % Change                          | 0.4%           | -1.2%        | 1.7%         | 8.7%         | -2.0%        | -1.5%        | -1.1%        | -1.8%        | -0.7%        | 0.6%         |                            |                                 |              |
| Electric consump                  | ption (kwh)    |              |              |              |              |              |              |              |              |              |                            |                                 |              |
| FY 2019                           | 3,172,110,319  | 378,712,653  | 379,461,147  | 397,863,281  | 344,942,870  | 350,810,875  | 329,329,875  | 345,483,829  | 327,671,807  | 317,833,982  |                            |                                 |              |
| FY 2018                           | 3,176,877,079  | 380,542,005  | 367,740,972  | 370,303,653  | 354,445,669  | 349,526,225  | 336,176,276  | 346,160,046  | 351,156,744  | 320,825,489  | 304,743,773                | 319,084,183                     | 373,321,326  |
| % Change                          | -0.2%          | -0.5%        | 3.2%         | 7.4%         | -2.7%        | 0.4%         | -2.0%        | -0.2%        | -6.7%        | -0.9%        |                            |                                 |              |
| Natural gas (The                  | rms)           |              |              |              |              |              |              |              |              |              |                            |                                 |              |
| FY 2019                           | 113,133,772    | 4,724,322    | 5,003,711    | 4,880,197    | 6,112,622    | 13,181,549   | 18,853,535   | 21,362,241   | 20,558,141   | 18,457,454   |                            |                                 |              |
| FY 2018                           | 102,768,588    | 4,046,419    | 3,580,335    | 3,936,038    | 4,271,011    | 11,143,761   | 17,196,921   | 20,908,482   | 19,049,207   | 18,636,414   | 14,480,469                 | 6,170,298                       | 4,481,675    |
| % Change                          | 10.1%          | 16.8%        | 39.8%        | 24.0%        | 43.1%        | 18.3%        | 9.6%         | 2.2%         | 7.9%         | -1.0%        |                            |                                 |              |
| Steam (mlbs)                      |                |              |              |              |              |              |              |              |              |              |                            |                                 |              |
| FY 2019                           | 1,551,262      | 103,495      | 99,650       | 97,845       | 115,706      | 192,043      | 231,824      | 267,652      | 221,855      | 221,192      |                            |                                 |              |
| FY 2018                           | 1,569,815      | 108,085      | 94,282       | 92,597       | 80,113       | 181,683      | 231,806      | 334,815      | 215,004      | 231,430      | 164,512                    | 83,983                          | 81,778       |
| % Change                          | -1.2%          | -4.2%        | 5.7%         | 5.7%         | 44.4%        | 5.7%         | 0.0%         | -20.1%       | 3.2%         | -4.4%        |                            |                                 |              |
| Energy Cost                       |                |              |              |              |              |              |              |              |              |              |                            |                                 |              |
| Total Cost                        | \$622,515,064  | \$65,490,182 | \$65,918,629 | \$72,894,090 | \$61,096,983 | \$64,276,649 | \$74 274 D26 | \$81,148,650 | \$73,030,707 | \$67.207.247 |                            |                                 |              |
| FY 2019                           |                |              |              |              |              |              | \$71,371,926 |              |              | \$67,287,247 | 004 440 070                | <b>^ ^- / / / / / / / / / /</b> | 407 470 400  |
| FY 2018                           | \$617,974,421  | \$68,709,373 | \$63,664,234 | \$65,565,032 | \$56,368,270 | \$60,358,670 | \$68,919,777 | \$73,507,138 | \$78,363,117 | \$82,518,809 | \$61,116,076               | \$57,874,887                    | \$67,473,180 |
| % Change                          | 0.7%           | -4.7%        | 3.5%         | 11.2%        | 8.4%         | 6.5%         | 3.6%         | 10.4%        | -6.8%        | -18.5%       |                            |                                 |              |
| Energy Cost By<br>Electricity     | Energy Type    |              |              |              |              |              |              |              |              |              |                            |                                 |              |
| FY 2019                           | \$473,945,536  | \$59,675,327 | \$60,020,058 | \$67,380,722 | \$54,369,613 | \$47,202,454 | \$46,408,170 | \$50,033,648 | \$44,699,959 | \$44,155,586 |                            |                                 |              |
| FY 2018                           | \$486,125,659  | \$63,575,296 | \$59,264,690 | \$60,994,273 | \$51,491,137 | \$46,446,846 | \$48,502,867 | \$45,297,967 | \$51,862,166 | \$58,690,418 | \$42,305,917               | \$49,866,487                    | \$61,599,543 |
| % Change                          | -2.5%          | -6.1%        | 1.3%         | 10.5%        | 5.6%         | 1.6%         | -4.3%        | 10.5%        | -13.8%       | -24.8%       |                            |                                 |              |
| Natural Gas                       |                |              |              |              |              |              |              |              |              |              |                            |                                 |              |
| FY 2019                           | \$103,593,460  | \$4,183,479  | \$4,294,218  | \$3,876,624  | \$4,809,481  | \$10,892,018 | \$17,803,361 | \$22,389,342 | \$19,842,199 | \$15,502,739 |                            |                                 |              |
| FY 2018                           | \$86,137,551   | \$3,359,333  | \$2,880,720  | \$3,122,583  | \$3,582,780  | \$8,110,640  | \$13,540,974 | \$16,902,554 | \$18,499,188 | \$16,138,778 | \$13,191,224               | \$6,336,322                     | \$4,532,238  |
| % Change                          | 20.3%          | 24.5%        | 49.1%        | 24.1%        | 34.2%        | 34.3%        | 31.5%        | 32.5%        | 7.3%         | -3.9%        |                            |                                 |              |
| Steam                             |                |              |              |              |              |              |              |              |              |              |                            |                                 |              |
| FY 2019                           | \$44,976,068   | \$1,631,376  | \$1,604,354  | \$1,636,744  | \$1,917,889  | \$6,182,177  | \$7,160,396  | \$8,725,659  | \$8,488,550  | \$7,628,922  |                            |                                 |              |
| FY 2018                           | \$45,711,211   | \$1,774,744  | \$1,518,824  | \$1,448,177  | \$1,294,354  | \$5,801,184  | \$6,875,936  | \$11,306,617 | \$8,001,763  | \$7,689,613  | \$5,618,934                | \$1,672,078                     | \$1,341,400  |
| % Change                          | -1.6%          | -8.1%        | 5.6%         | 13.0%        | 48.2%        | 6.6%         | 4.1%         | -22.8%       | 6.1%         | -0.8%        |                            |                                 |              |
| <b>J</b> -                        |                |              |              |              |              |              |              |              |              |              |                            |                                 |              |