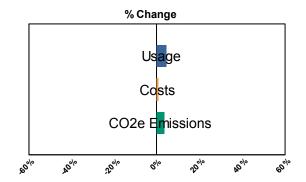

# Core Report Citywide Total from Heat/Light/Power Expenditures: Energy Cost, Usage, and CO2e Emissions

|                                   | March 2019     |              |              |              |              |              |              |              |              |              |                            |                                 |              |
|-----------------------------------|----------------|--------------|--------------|--------------|--------------|--------------|--------------|--------------|--------------|--------------|----------------------------|---------------------------------|--------------|
|                                   | Year To Date   | July         | August       | September    | October      | November     | December     | January      | February     | March        | April                      | May                             | June         |
| Energy Usage<br>Total Energy in N |                |              |              |              |              |              |              |              |              |              |                            |                                 |              |
| FY 2019                           | 23,872,829     | 1,880,601    | 1,906,799    | 1,955,238    | 1,917,817    | 2,730,019    | 3,268,345    | 3,614,376    | 3,422,010    | 3,177,624    |                            |                                 |              |
| FY 2018                           | 22,873,306     | 1,824,182    | 1,718,463    | 1,760,898    | 1,726,325    | 2,510,282    | 3,126,031    | 3,646,341    | 3,343,617    | 3,217,168    | 2,671,927                  | 1,799,888                       | 1,813,674    |
| % Change                          | 4.4%           | 3.1%         | 11.0%        | 11.0%        | 11.1%        | 8.8%         | 4.6%         | -0.9%        | 2.3%         | -1.2%        | <i>/ / / / / / / / / /</i> | ,,                              | ,,           |
| Energy Usage I                    | By Energy Type |              |              |              |              |              |              |              |              |              |                            |                                 |              |
| Electric Demand                   |                |              |              |              |              |              |              |              |              |              |                            |                                 |              |
| FY 2019                           | 7,526,761      | 939,899      | 909,972      | 1,007,912    | 929,448      | 781,917      | 742,369      | 738,008      | 741,386      | 735,850      |                            |                                 |              |
| FY 2018                           | 7,496,816      | 951,610      | 895,048      | 926,892      | 948,588      | 793,733      | 750,895      | 751,911      | 746,411      | 731,728      | 747,441                    | 886,905                         | 946,423      |
| % Change                          | 0.4%           | -1.2%        | 1.7%         | 8.7%         | -2.0%        | -1.5%        | -1.1%        | -1.8%        | -0.7%        | 0.6%         |                            |                                 |              |
| Electric consump                  | ption (kwh)    |              |              |              |              |              |              |              |              |              |                            |                                 |              |
| FY 2019                           | 3,172,110,319  | 378,712,653  | 379,461,147  | 397,863,281  | 344,942,870  | 350,810,875  | 329,329,875  | 345,483,829  | 327,671,807  | 317,833,982  |                            |                                 |              |
| FY 2018                           | 3,176,877,079  | 380,542,005  | 367,740,972  | 370,303,653  | 354,445,669  | 349,526,225  | 336,176,276  | 346,160,046  | 351,156,744  | 320,825,489  | 304,743,773                | 319,084,183                     | 373,321,326  |
| % Change                          | -0.2%          | -0.5%        | 3.2%         | 7.4%         | -2.7%        | 0.4%         | -2.0%        | -0.2%        | -6.7%        | -0.9%        |                            |                                 |              |
| Natural gas (The                  | rms)           |              |              |              |              |              |              |              |              |              |                            |                                 |              |
| FY 2019                           | 113,133,772    | 4,724,322    | 5,003,711    | 4,880,197    | 6,112,622    | 13,181,549   | 18,853,535   | 21,362,241   | 20,558,141   | 18,457,454   |                            |                                 |              |
| FY 2018                           | 102,768,588    | 4,046,419    | 3,580,335    | 3,936,038    | 4,271,011    | 11,143,761   | 17,196,921   | 20,908,482   | 19,049,207   | 18,636,414   | 14,480,469                 | 6,170,298                       | 4,481,675    |
| % Change                          | 10.1%          | 16.8%        | 39.8%        | 24.0%        | 43.1%        | 18.3%        | 9.6%         | 2.2%         | 7.9%         | -1.0%        |                            |                                 |              |
| Steam (mlbs)                      |                |              |              |              |              |              |              |              |              |              |                            |                                 |              |
| FY 2019                           | 1,551,262      | 103,495      | 99,650       | 97,845       | 115,706      | 192,043      | 231,824      | 267,652      | 221,855      | 221,192      |                            |                                 |              |
| FY 2018                           | 1,569,815      | 108,085      | 94,282       | 92,597       | 80,113       | 181,683      | 231,806      | 334,815      | 215,004      | 231,430      | 164,512                    | 83,983                          | 81,778       |
| % Change                          | -1.2%          | -4.2%        | 5.7%         | 5.7%         | 44.4%        | 5.7%         | 0.0%         | -20.1%       | 3.2%         | -4.4%        |                            |                                 |              |
| Energy Cost                       |                |              |              |              |              |              |              |              |              |              |                            |                                 |              |
| Total Cost                        | \$622,515,064  | \$65,490,182 | \$65,918,629 | \$72,894,090 | \$61,096,983 | \$64,276,649 | \$74 274 D26 | \$81,148,650 | \$73,030,707 | \$67.207.247 |                            |                                 |              |
| FY 2019                           |                |              |              |              |              |              | \$71,371,926 |              |              | \$67,287,247 | 004 440 070                | <b>^ ^- / / / / / / / / / /</b> | 407 470 400  |
| FY 2018                           | \$617,974,421  | \$68,709,373 | \$63,664,234 | \$65,565,032 | \$56,368,270 | \$60,358,670 | \$68,919,777 | \$73,507,138 | \$78,363,117 | \$82,518,809 | \$61,116,076               | \$57,874,887                    | \$67,473,180 |
| % Change                          | 0.7%           | -4.7%        | 3.5%         | 11.2%        | 8.4%         | 6.5%         | 3.6%         | 10.4%        | -6.8%        | -18.5%       |                            |                                 |              |
| Energy Cost By<br>Electricity     | Energy Type    |              |              |              |              |              |              |              |              |              |                            |                                 |              |
| FY 2019                           | \$473,945,536  | \$59,675,327 | \$60,020,058 | \$67,380,722 | \$54,369,613 | \$47,202,454 | \$46,408,170 | \$50,033,648 | \$44,699,959 | \$44,155,586 |                            |                                 |              |
| FY 2018                           | \$486,125,659  | \$63,575,296 | \$59,264,690 | \$60,994,273 | \$51,491,137 | \$46,446,846 | \$48,502,867 | \$45,297,967 | \$51,862,166 | \$58,690,418 | \$42,305,917               | \$49,866,487                    | \$61,599,543 |
| % Change                          | -2.5%          | -6.1%        | 1.3%         | 10.5%        | 5.6%         | 1.6%         | -4.3%        | 10.5%        | -13.8%       | -24.8%       |                            |                                 |              |
| Natural Gas                       |                |              |              |              |              |              |              |              |              |              |                            |                                 |              |
| FY 2019                           | \$103,593,460  | \$4,183,479  | \$4,294,218  | \$3,876,624  | \$4,809,481  | \$10,892,018 | \$17,803,361 | \$22,389,342 | \$19,842,199 | \$15,502,739 |                            |                                 |              |
| FY 2018                           | \$86,137,551   | \$3,359,333  | \$2,880,720  | \$3,122,583  | \$3,582,780  | \$8,110,640  | \$13,540,974 | \$16,902,554 | \$18,499,188 | \$16,138,778 | \$13,191,224               | \$6,336,322                     | \$4,532,238  |
| % Change                          | 20.3%          | 24.5%        | 49.1%        | 24.1%        | 34.2%        | 34.3%        | 31.5%        | 32.5%        | 7.3%         | -3.9%        |                            |                                 |              |
| Steam                             |                |              |              |              |              |              |              |              |              |              |                            |                                 |              |
| FY 2019                           | \$44,976,068   | \$1,631,376  | \$1,604,354  | \$1,636,744  | \$1,917,889  | \$6,182,177  | \$7,160,396  | \$8,725,659  | \$8,488,550  | \$7,628,922  |                            |                                 |              |
| FY 2018                           | \$45,711,211   | \$1,774,744  | \$1,518,824  | \$1,448,177  | \$1,294,354  | \$5,801,184  | \$6,875,936  | \$11,306,617 | \$8,001,763  | \$7,689,613  | \$5,618,934                | \$1,672,078                     | \$1,341,400  |
| % Change                          | -1.6%          | -8.1%        | 5.6%         | 13.0%        | 48.2%        | 6.6%         | 4.1%         | -22.8%       | 6.1%         | -0.8%        |                            |                                 |              |
| <b>J</b> -                        |                |              |              |              |              |              |              |              |              |              |                            |                                 |              |