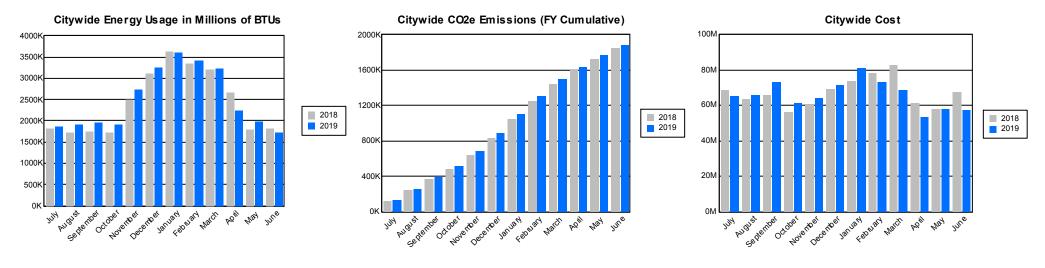

# Core Report Citywide Total from Heat/Light/Power Expenditures: Energy Cost, Usage, and CO2e Emissions

|                                   | March 2019     |              |              |              |              |              |              |              |              |              |                            |                                 |              |
|-----------------------------------|----------------|--------------|--------------|--------------|--------------|--------------|--------------|--------------|--------------|--------------|----------------------------|---------------------------------|--------------|
|                                   | Year To Date   | July         | August       | September    | October      | November     | December     | January      | February     | March        | April                      | May                             | June         |
| Energy Usage<br>Total Energy in N |                |              |              |              |              |              |              |              |              |              |                            |                                 |              |
| FY 2019                           | 23,872,829     | 1,880,601    | 1,906,799    | 1,955,238    | 1,917,817    | 2,730,019    | 3,268,345    | 3,614,376    | 3,422,010    | 3,177,624    |                            |                                 |              |
| FY 2018                           | 22,873,306     | 1,824,182    | 1,718,463    | 1,760,898    | 1,726,325    | 2,510,282    | 3,126,031    | 3,646,341    | 3,343,617    | 3,217,168    | 2,671,927                  | 1,799,888                       | 1,813,674    |
| % Change                          | 4.4%           | 3.1%         | 11.0%        | 11.0%        | 11.1%        | 8.8%         | 4.6%         | -0.9%        | 2.3%         | -1.2%        | <i>/ / / / / / / / / /</i> | ,,                              | ,,           |
| Energy Usage I                    | By Energy Type |              |              |              |              |              |              |              |              |              |                            |                                 |              |
| Electric Demand                   |                |              |              |              |              |              |              |              |              |              |                            |                                 |              |
| FY 2019                           | 7,526,761      | 939,899      | 909,972      | 1,007,912    | 929,448      | 781,917      | 742,369      | 738,008      | 741,386      | 735,850      |                            |                                 |              |
| FY 2018                           | 7,496,816      | 951,610      | 895,048      | 926,892      | 948,588      | 793,733      | 750,895      | 751,911      | 746,411      | 731,728      | 747,441                    | 886,905                         | 946,423      |
| % Change                          | 0.4%           | -1.2%        | 1.7%         | 8.7%         | -2.0%        | -1.5%        | -1.1%        | -1.8%        | -0.7%        | 0.6%         |                            |                                 |              |
| Electric consump                  | ption (kwh)    |              |              |              |              |              |              |              |              |              |                            |                                 |              |
| FY 2019                           | 3,172,110,319  | 378,712,653  | 379,461,147  | 397,863,281  | 344,942,870  | 350,810,875  | 329,329,875  | 345,483,829  | 327,671,807  | 317,833,982  |                            |                                 |              |
| FY 2018                           | 3,176,877,079  | 380,542,005  | 367,740,972  | 370,303,653  | 354,445,669  | 349,526,225  | 336,176,276  | 346,160,046  | 351,156,744  | 320,825,489  | 304,743,773                | 319,084,183                     | 373,321,326  |
| % Change                          | -0.2%          | -0.5%        | 3.2%         | 7.4%         | -2.7%        | 0.4%         | -2.0%        | -0.2%        | -6.7%        | -0.9%        |                            |                                 |              |
| Natural gas (The                  | rms)           |              |              |              |              |              |              |              |              |              |                            |                                 |              |
| FY 2019                           | 113,133,772    | 4,724,322    | 5,003,711    | 4,880,197    | 6,112,622    | 13,181,549   | 18,853,535   | 21,362,241   | 20,558,141   | 18,457,454   |                            |                                 |              |
| FY 2018                           | 102,768,588    | 4,046,419    | 3,580,335    | 3,936,038    | 4,271,011    | 11,143,761   | 17,196,921   | 20,908,482   | 19,049,207   | 18,636,414   | 14,480,469                 | 6,170,298                       | 4,481,675    |
| % Change                          | 10.1%          | 16.8%        | 39.8%        | 24.0%        | 43.1%        | 18.3%        | 9.6%         | 2.2%         | 7.9%         | -1.0%        |                            |                                 |              |
| Steam (mlbs)                      |                |              |              |              |              |              |              |              |              |              |                            |                                 |              |
| FY 2019                           | 1,551,262      | 103,495      | 99,650       | 97,845       | 115,706      | 192,043      | 231,824      | 267,652      | 221,855      | 221,192      |                            |                                 |              |
| FY 2018                           | 1,569,815      | 108,085      | 94,282       | 92,597       | 80,113       | 181,683      | 231,806      | 334,815      | 215,004      | 231,430      | 164,512                    | 83,983                          | 81,778       |
| % Change                          | -1.2%          | -4.2%        | 5.7%         | 5.7%         | 44.4%        | 5.7%         | 0.0%         | -20.1%       | 3.2%         | -4.4%        |                            |                                 |              |
| Energy Cost                       |                |              |              |              |              |              |              |              |              |              |                            |                                 |              |
| Total Cost                        | \$622,515,064  | \$65,490,182 | \$65,918,629 | \$72,894,090 | \$61,096,983 | \$64,276,649 | \$74 274 D26 | \$81,148,650 | \$73,030,707 | \$67.207.247 |                            |                                 |              |
| FY 2019                           |                |              |              |              |              |              | \$71,371,926 |              |              | \$67,287,247 | 004 440 070                | <b>^ ^- / / / / / / / / / /</b> | 407 470 400  |
| FY 2018                           | \$617,974,421  | \$68,709,373 | \$63,664,234 | \$65,565,032 | \$56,368,270 | \$60,358,670 | \$68,919,777 | \$73,507,138 | \$78,363,117 | \$82,518,809 | \$61,116,076               | \$57,874,887                    | \$67,473,180 |
| % Change                          | 0.7%           | -4.7%        | 3.5%         | 11.2%        | 8.4%         | 6.5%         | 3.6%         | 10.4%        | -6.8%        | -18.5%       |                            |                                 |              |
| Energy Cost By<br>Electricity     | Energy Type    |              |              |              |              |              |              |              |              |              |                            |                                 |              |
| FY 2019                           | \$473,945,536  | \$59,675,327 | \$60,020,058 | \$67,380,722 | \$54,369,613 | \$47,202,454 | \$46,408,170 | \$50,033,648 | \$44,699,959 | \$44,155,586 |                            |                                 |              |
| FY 2018                           | \$486,125,659  | \$63,575,296 | \$59,264,690 | \$60,994,273 | \$51,491,137 | \$46,446,846 | \$48,502,867 | \$45,297,967 | \$51,862,166 | \$58,690,418 | \$42,305,917               | \$49,866,487                    | \$61,599,543 |
| % Change                          | -2.5%          | -6.1%        | 1.3%         | 10.5%        | 5.6%         | 1.6%         | -4.3%        | 10.5%        | -13.8%       | -24.8%       |                            |                                 |              |
| Natural Gas                       |                |              |              |              |              |              |              |              |              |              |                            |                                 |              |
| FY 2019                           | \$103,593,460  | \$4,183,479  | \$4,294,218  | \$3,876,624  | \$4,809,481  | \$10,892,018 | \$17,803,361 | \$22,389,342 | \$19,842,199 | \$15,502,739 |                            |                                 |              |
| FY 2018                           | \$86,137,551   | \$3,359,333  | \$2,880,720  | \$3,122,583  | \$3,582,780  | \$8,110,640  | \$13,540,974 | \$16,902,554 | \$18,499,188 | \$16,138,778 | \$13,191,224               | \$6,336,322                     | \$4,532,238  |
| % Change                          | 20.3%          | 24.5%        | 49.1%        | 24.1%        | 34.2%        | 34.3%        | 31.5%        | 32.5%        | 7.3%         | -3.9%        |                            |                                 |              |
| Steam                             |                |              |              |              |              |              |              |              |              |              |                            |                                 |              |
| FY 2019                           | \$44,976,068   | \$1,631,376  | \$1,604,354  | \$1,636,744  | \$1,917,889  | \$6,182,177  | \$7,160,396  | \$8,725,659  | \$8,488,550  | \$7,628,922  |                            |                                 |              |
| FY 2018                           | \$45,711,211   | \$1,774,744  | \$1,518,824  | \$1,448,177  | \$1,294,354  | \$5,801,184  | \$6,875,936  | \$11,306,617 | \$8,001,763  | \$7,689,613  | \$5,618,934                | \$1,672,078                     | \$1,341,400  |
| % Change                          | -1.6%          | -8.1%        | 5.6%         | 13.0%        | 48.2%        | 6.6%         | 4.1%         | -22.8%       | 6.1%         | -0.8%        |                            |                                 |              |
| <b>J</b> -                        |                |              |              |              |              |              |              |              |              |              |                            |                                 |              |