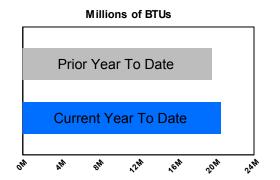

# EC3 ENERGY COST CONTROL & CONSERVATION

|                        | February 2019    |              |              |              |              |              |              |              |              |              |              |              |              |
|------------------------|------------------|--------------|--------------|--------------|--------------|--------------|--------------|--------------|--------------|--------------|--------------|--------------|--------------|
|                        | Year To Date     | July         | August       | September    | October      | November     | December     | January      | February     | March        | April        | May          | June         |
| <b>Energy Usage</b>    | e                |              |              |              |              |              |              |              |              |              |              |              |              |
| Total Energy in M      | Millions of BTUs |              |              |              |              |              |              |              |              |              |              |              |              |
| FY 2019                | 20,632,899       | 1,880,561    | 1,906,093    | 1,954,032    | 1,914,263    | 2,724,878    | 3,266,982    | 3,622,213    | 3,363,877    |              |              |              |              |
| FY 2018                | 19,649,444       | 1,824,096    | 1,718,437    | 1,760,917    | 1,726,170    | 2,509,504    | 3,124,319    | 3,644,466    | 3,341,535    | 3,215,302    | 2,670,507    | 1,798,715    | 1,812,912    |
| % Change               | 5.0%             | 3.1%         | 10.9%        | 11.0%        | 10.9%        | 8.6%         | 4.6%         | -0.6%        | 0.7%         |              |              |              |              |
| Energy Usage E         | By Energy Type   |              |              |              |              |              |              |              |              |              |              |              |              |
| <b>Electric Demand</b> | , ,              |              |              |              |              |              |              |              |              |              |              |              |              |
| FY 2019                | 6,788,693        | 939,861      | 909,559      | 1,007,394    | 929,018      | 781,808      | 742,406      | 739,407      | 739,240      |              |              |              |              |
| FY 2018                | 6,764,238        | 951,485      | 894,850      | 926,777      | 948,723      | 793,642      | 750,721      | 751,758      | 746,282      | 731,621      | 747,361      | 886,886      | 946,343      |
| % Change               | 0.4%             | -1.2%        | 1.6%         | 8.7%         | -2.1%        | -1.5%        | -1.1%        | -1.6%        | -0.9%        |              |              |              |              |
| Electric consump       |                  |              |              |              |              |              |              |              |              |              |              |              |              |
| FY 2019                | 2,864,427,356    | 378,936,111  | 379,536,982  | 397,887,989  | 344,945,279  | 350,665,670  | 330,956,551  | 350,541,956  | 330,956,818  |              |              |              |              |
| FY 2018                | 2,855,851,834    | 380,523,551  | 367,740,159  | 370,314,115  | 354,413,361  | 349,476,548  | 336,141,952  | 346,121,921  | 351,120,227  | 320,791,241  | 304,696,122  | 319,008,899  | 373,294,518  |
| % Change               | 0.3%             | -0.4%        | 3.2%         | 7.4%         | -2.7%        | 0.3%         | -1.5%        | 1.3%         | -5.7%        |              |              |              |              |
| Natural gas (Ther      | •                |              |              |              |              |              |              |              |              |              |              |              |              |
| FY 2019                | 93,717,989       | 4,716,295    | 4,994,063    | 4,867,295    | 6,077,007    | 13,135,092   | 18,784,385   | 21,273,794   | 19,870,058   |              |              |              |              |
| FY 2018                | 84,072,050       | 4,046,187    | 3,580,097    | 3,935,875    | 4,270,562    | 11,137,684   | 17,180,979   | 20,891,031   | 19,029,635   | 18,618,923   | 14,467,894   | 6,161,134    | 4,474,974    |
| % Change               | 11.5%            | 16.6%        | 39.5%        | 23.7%        | 42.3%        | 17.9%        | 9.3%         | 1.8%         | 4.4%         |              |              |              |              |
| Steam (mlbs)           |                  |              |              |              |              |              |              |              |              |              |              |              |              |
| FY 2019                | 1,329,069        | 103,495      | 99,650       | 97,845       | 115,706      | 192,043      | 231,824      | 267,131      | 221,375      |              |              |              |              |
| FY 2018                | 1,338,385        | 108,085      | 94,282       | 92,597       | 80,113       | 181,683      | 231,806      | 334,815      | 215,004      | 231,430      | 164,512      | 83,983       | 81,778       |
| % Change               | -0.7%            | -4.2%        | 5.7%         | 5.7%         | 44.4%        | 5.7%         | 0.0%         | -20.2%       | 3.0%         |              |              |              |              |
| Energy Cost            |                  |              |              |              |              |              |              |              |              |              |              |              |              |
| Total Cost             |                  |              |              |              |              |              |              |              |              |              |              |              |              |
| FY 2019                | \$553,738,232    | \$65,485,033 | \$65,895,843 | \$72,855,289 | \$61,040,787 | \$64,107,750 | \$71,200,810 | \$80,984,409 | \$72,168,311 |              |              |              |              |
| FY 2018                | \$535,337,105    | \$68,701,937 | \$63,655,987 | \$65,559,019 | \$56,364,191 | \$60,343,798 | \$68,896,085 | \$73,484,108 | \$78,331,979 | \$82,491,621 | \$61,092,660 | \$57,856,537 | \$67,458,859 |
| % Change               | 3.4%             | -4.7%        | 3.5%         | 11.1%        | 8.3%         | 6.2%         | 3.3%         | 10.2%        | -7.9%        |              |              |              |              |
| Energy Cost By         | / Energy Type    |              |              |              |              |              |              |              |              |              |              |              |              |
| Electricity            |                  |              |              |              |              |              |              |              |              |              |              |              |              |
| FY 2019                | \$429,290,438    | \$59,679,366 | \$60,008,313 | \$67,355,083 | \$54,346,668 | \$47,075,963 | \$46,312,395 | \$49,989,534 | \$44,523,116 |              |              |              |              |
| FY 2018                | \$427,370,895    | \$63,568,095 | \$59,256,709 | \$60,988,434 | \$51,487,549 | \$46,437,219 | \$48,492,261 | \$45,287,961 | \$51,852,668 | \$58,679,794 | \$42,295,658 | \$49,859,338 | \$61,592,824 |
| % Change               | 0.4%             | -6.1%        | 1.3%         | 10.4%        | 5.6%         | 1.4%         | -4.5%        | 10.4%        | -14.1%       |              |              |              |              |
| Natural Gas            |                  |              |              |              |              |              |              |              |              |              |              |              |              |
| FY 2019                | \$87,146,304     | \$4,174,291  | \$4,283,176  | \$3,863,461  | \$4,776,230  | \$10,849,610 | \$17,728,019 | \$22,291,596 | \$19,179,921 |              |              |              |              |
| FY 2018                | \$69,944,612     | \$3,359,099  | \$2,880,455  | \$3,122,408  | \$3,582,288  | \$8,105,395  | \$13,527,888 | \$16,889,530 | \$18,477,548 | \$16,122,215 | \$13,178,068 | \$6,325,121  | \$4,524,635  |
| % Change               | 24.6%            | 24.3%        | 48.7%        | 23.7%        | 33.3%        | 33.9%        | 31.0%        | 32.0%        | 3.8%         |              |              |              |              |
| Steam                  |                  |              |              |              |              |              |              |              |              |              |              |              |              |
| FY 2019                | \$37,301,490     | \$1,631,376  | \$1,604,354  | \$1,636,744  | \$1,917,889  | \$6,182,177  | \$7,160,396  | \$8,703,279  | \$8,465,274  |              |              |              |              |
| FY 2019                | \$38,021,598     | \$1,774,744  | \$1,518,824  | \$1,448,177  | \$1,294,354  | \$5,801,184  | \$6,875,936  | \$11,306,617 | \$8,001,763  | \$7,689,613  | \$5,618,934  | \$1,672,078  | \$1,341,400  |
| % Change               | -1.9%            | -8.1%        | 5.6%         | 13.0%        | 48.2%        | 6.6%         | 4.1%         | -23.0%       | 5.8%         |              |              |              |              |
| 70 Change              |                  |              |              |              |              |              |              |              |              |              |              |              |              |