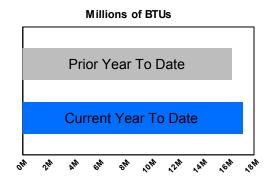

|                    |                    |              |              |              |              | January 20   | 19           |              |                   |              |                    |              |                        |
|--------------------|--------------------|--------------|--------------|--------------|--------------|--------------|--------------|--------------|-------------------|--------------|--------------------|--------------|------------------------|
|                    | Year To Date       | July         | August       | September    | October      | November     | December     | January      | February          | March        | April              | May          | June                   |
| Energy Usage       | е                  |              |              |              |              |              |              |              |                   |              |                    |              |                        |
| Total Energy in M  | Millions of BTUs   |              |              |              |              |              |              |              |                   |              |                    |              |                        |
| FY 2019            | 17,120,220         | 1,873,620    | 1,898,515    | 1,947,340    | 1,906,249    | 2,708,993    | 3,247,953    | 3,537,549    |                   |              |                    |              |                        |
| FY 2018            | 16,307,699         | 1,823,919    | 1,718,219    | 1,760,406    | 1,725,616    | 2,509,512    | 3,124,205    | 3,645,824    | 3,342,219         | 3,219,026    | 2,669,875          | 1,806,255    | 1,813,19               |
| % Change           | 5.0%               | 2.7%         | 10.5%        | 10.6%        | 10.5%        | 7.9%         | 4.0%         | -3.0%        |                   |              |                    |              |                        |
|                    | By Energy Type     |              |              |              |              |              |              |              |                   |              |                    |              |                        |
| Electric Demand    | ` '                |              |              |              |              |              |              |              |                   |              |                    |              |                        |
| FY 2019            | 6,045,423          | 938,892      | 906,402      | 1,006,339    | 928,368      | 780,995      | 747,895      | 736,532      |                   |              |                    |              |                        |
| FY 2018            | 6,012,574          | 951,472      | 892,349      | 926,355      | 948,071      | 793,096      | 750,077      | 751,154      | 745,532           | 730,863      | 746,563            | 886,452      | 945,73                 |
| % Change           | 0.5%               | -1.3%        | 1.6%         | 8.6%         | -2.1%        | -1.5%        | -0.3%        | -1.9%        |                   |              |                    |              |                        |
| Electric consump   | •                  |              |              |              |              |              |              |              |                   |              |                    |              |                        |
| FY 2019            | 2,511,555,343      | 375,985,971  | 376,442,664  | 394,866,548  | 341,839,723  | 347,236,200  | 327,714,160  | 347,470,077  |                   |              |                    |              |                        |
| FY 2018            | 2,504,128,919      | 380,516,716  | 367,719,970  | 370,212,499  | 354,293,564  | 349,360,553  | 336,028,065  | 345,997,552  | 350,983,547       | 320,659,705  | 303,553,017        | 320,238,820  | 372,483,02             |
| % Change           | 0.3%               | -1.2%        | 2.4%         | 6.7%         | -3.5%        | -0.6%        | -2.5%        | 0.4%         |                   |              |                    |              |                        |
| Natural gas (The   | ,                  |              |              |              |              |              |              |              |                   |              |                    |              |                        |
| FY 2019            | 73,137,885         | 4,747,576    | 5,023,893    | 4,903,501    | 6,102,854    | 13,093,290   | 18,715,383   | 20,551,388   |                   |              |                    |              |                        |
| FY 2018            | 65,060,883         | 4,044,654    | 3,578,605    | 3,934,228    | 4,269,110    | 11,141,715   | 17,183,718   | 20,908,853   | 19,041,144        | 18,660,655   | 14,500,593         | 6,194,562    | 4,505,46               |
| % Change           | 12.4%              | 17.4%        | 40.4%        | 24.6%        | 43.0%        | 17.5%        | 8.9%         | -1.7%        |                   |              |                    |              |                        |
| Steam (mlbs)       |                    |              |              |              |              |              |              |              |                   |              |                    |              |                        |
| FY 2019            | 1,105,008          | 103,495      | 99,650       | 97,845       | 115,706      | 192,043      | 230,873      | 265,396      |                   |              |                    |              |                        |
| FY 2018            | 1,123,381          | 108,085      | 94,282       | 92,597       | 80,113       | 181,683      | 231,806      | 334,815      | 215,004           | 231,430      | 164,512            | 83,983       | 81,77                  |
| % Change           | -1.6%              | -4.2%        | 5.7%         | 5.7%         | 44.4%        | 5.7%         | -0.4%        | -20.7%       |                   |              |                    |              |                        |
| Energy Cost        |                    |              |              |              |              |              |              |              |                   |              |                    |              |                        |
| Total Cost         |                    |              |              |              |              |              |              |              |                   |              |                    |              |                        |
| FY 2019            | \$477,496,538      | \$65,380,141 | \$65,395,910 | \$72,253,579 | \$60,562,482 | \$63,662,483 | \$70,840,693 | \$79,401,249 |                   |              |                    |              |                        |
| FY 2018            | \$456,711,447      | \$68,699,661 | \$63,560,271 | \$65,512,600 | \$56,309,049 | \$60,298,454 | \$68,855,260 | \$73,476,152 | \$78,314,754      | \$82,497,444 | \$61,059,689       | \$57,950,248 | \$67,462,72            |
| % Change           | 4.6%               | -4.8%        | 2.9%         | 10.3%        | 7.6%         | 5.6%         | 2.9%         | 8.1%         |                   |              |                    |              |                        |
| Energy Cost By     | / Energy Type      |              |              |              |              |              |              |              |                   |              |                    |              |                        |
| Electricity        | e.gy . , pe        |              |              |              |              |              |              |              |                   |              |                    |              |                        |
| FY 2019            | \$381,754,618      | \$59,539,302 | \$59,474,553 | \$66,840,456 | \$53,846,016 | \$46,663,303 | \$46,165,228 | \$49,225,760 |                   |              |                    |              |                        |
| FY 2018            | \$375,212,871      | \$63,567,452 | \$59,162,567 | \$60,943,645 | \$51,434,200 | \$46,388,691 | \$48,449,192 | \$45,267,124 | \$51,823,014      | \$58,646,814 | \$42,228,500       | \$49,909,062 | \$61,562,54            |
| % Change           | 1.7%               | -6.3%        | 0.5%         | 9.7%         | 4.7%         | 0.6%         | -4.7%        | 8.7%         |                   |              |                    |              |                        |
| Natural Gas        |                    |              |              |              |              |              |              |              |                   |              |                    |              |                        |
| FY 2019            | \$66,962,958       | \$4,209,463  | \$4,317,003  | \$3,776,378  | \$4,798,577  | \$10,817,003 | \$17,530,387 | \$21,514,147 |                   |              |                    |              |                        |
| FY 2018            | \$51,478,740       | \$3,357,465  | \$2,878,881  | \$3,120,778  | \$3,580,495  | \$8,108,579  | \$13,530,132 | \$16,902,411 | \$18,489,978      | \$16,161,017 | \$13,212,254       | \$6,369,108  | \$4,558,78             |
| % Change           | 30.1%              | 25.4%        | 50.0%        | 21.0%        | 34.0%        | 33.4%        | 29.6%        | 27.3%        | ,,,- ·            | ·,, - · ·    | ,,,,-              | ÷-,,-3       | + -,                   |
| % Change<br>Steam  |                    |              |              |              |              |              |              |              |                   |              |                    |              |                        |
| FY 2019            | \$28,778,962       | \$1,631,376  | \$1,604,354  | \$1,636,744  | \$1,917,889  | \$6,182,177  | \$7,145,079  | \$8,661,342  |                   |              |                    |              |                        |
| FY 2019<br>FY 2018 | \$30,019,835       | \$1,774,744  | \$1,518,824  | \$1,448,177  | \$1,294,354  | \$5,801,184  | \$6,875,936  | \$11,306,617 | \$8,001,763       | \$7,689,613  | \$5,618,934        | \$1,672,078  | \$1,341,40             |
|                    | -4.1%              | -8.1%        | 5.6%         | 13.0%        | 48.2%        | 6.6%         | 3.9%         | -23.4%       | <b>40,001,100</b> | ψ1,000,010   | <b>40,010,00</b> 4 | ψ1,012,010   | ψ1,0 <del>1</del> 1,40 |
| % Change           | <del>-4</del> .170 | -0.170       | 5.070        | 13.0%        | 40.270       | 0.076        | 3.870        | -23.470      |                   |              |                    |              |                        |