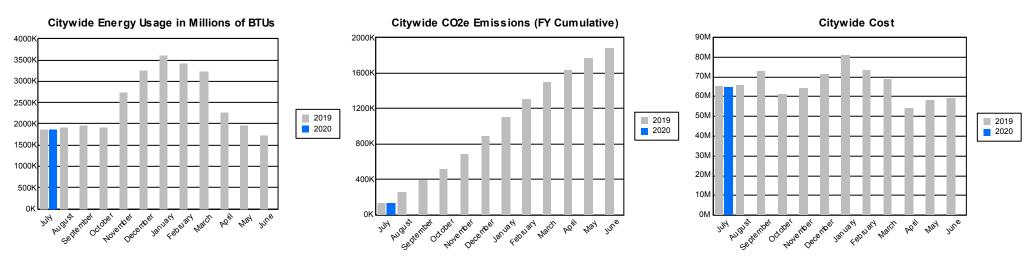

# Core Report Citywide Total from Heat/Light/Power Expenditures: Energy Cost, Usage, and CO2e Emissions

|                                   | March 2019     |              |              |              |              |              |              |              |              |              |                            |                                 |              |
|-----------------------------------|----------------|--------------|--------------|--------------|--------------|--------------|--------------|--------------|--------------|--------------|----------------------------|---------------------------------|--------------|
|                                   | Year To Date   | July         | August       | September    | October      | November     | December     | January      | February     | March        | April                      | May                             | June         |
| Energy Usage<br>Total Energy in N |                |              |              |              |              |              |              |              |              |              |                            |                                 |              |
| FY 2019                           | 23,872,829     | 1,880,601    | 1,906,799    | 1,955,238    | 1,917,817    | 2,730,019    | 3,268,345    | 3,614,376    | 3,422,010    | 3,177,624    |                            |                                 |              |
| FY 2018                           | 22,873,306     | 1,824,182    | 1,718,463    | 1,760,898    | 1,726,325    | 2,510,282    | 3,126,031    | 3,646,341    | 3,343,617    | 3,217,168    | 2,671,927                  | 1,799,888                       | 1,813,674    |
| % Change                          | 4.4%           | 3.1%         | 11.0%        | 11.0%        | 11.1%        | 8.8%         | 4.6%         | -0.9%        | 2.3%         | -1.2%        | <i>/ / / / / / / / / /</i> | ,,                              | ,,           |
| Energy Usage I                    | By Energy Type |              |              |              |              |              |              |              |              |              |                            |                                 |              |
| Electric Demand                   |                |              |              |              |              |              |              |              |              |              |                            |                                 |              |
| FY 2019                           | 7,526,761      | 939,899      | 909,972      | 1,007,912    | 929,448      | 781,917      | 742,369      | 738,008      | 741,386      | 735,850      |                            |                                 |              |
| FY 2018                           | 7,496,816      | 951,610      | 895,048      | 926,892      | 948,588      | 793,733      | 750,895      | 751,911      | 746,411      | 731,728      | 747,441                    | 886,905                         | 946,423      |
| % Change                          | 0.4%           | -1.2%        | 1.7%         | 8.7%         | -2.0%        | -1.5%        | -1.1%        | -1.8%        | -0.7%        | 0.6%         |                            |                                 |              |
| Electric consump                  | ption (kwh)    |              |              |              |              |              |              |              |              |              |                            |                                 |              |
| FY 2019                           | 3,172,110,319  | 378,712,653  | 379,461,147  | 397,863,281  | 344,942,870  | 350,810,875  | 329,329,875  | 345,483,829  | 327,671,807  | 317,833,982  |                            |                                 |              |
| FY 2018                           | 3,176,877,079  | 380,542,005  | 367,740,972  | 370,303,653  | 354,445,669  | 349,526,225  | 336,176,276  | 346,160,046  | 351,156,744  | 320,825,489  | 304,743,773                | 319,084,183                     | 373,321,326  |
| % Change                          | -0.2%          | -0.5%        | 3.2%         | 7.4%         | -2.7%        | 0.4%         | -2.0%        | -0.2%        | -6.7%        | -0.9%        |                            |                                 |              |
| Natural gas (The                  | rms)           |              |              |              |              |              |              |              |              |              |                            |                                 |              |
| FY 2019                           | 113,133,772    | 4,724,322    | 5,003,711    | 4,880,197    | 6,112,622    | 13,181,549   | 18,853,535   | 21,362,241   | 20,558,141   | 18,457,454   |                            |                                 |              |
| FY 2018                           | 102,768,588    | 4,046,419    | 3,580,335    | 3,936,038    | 4,271,011    | 11,143,761   | 17,196,921   | 20,908,482   | 19,049,207   | 18,636,414   | 14,480,469                 | 6,170,298                       | 4,481,675    |
| % Change                          | 10.1%          | 16.8%        | 39.8%        | 24.0%        | 43.1%        | 18.3%        | 9.6%         | 2.2%         | 7.9%         | -1.0%        |                            |                                 |              |
| Steam (mlbs)                      |                |              |              |              |              |              |              |              |              |              |                            |                                 |              |
| FY 2019                           | 1,551,262      | 103,495      | 99,650       | 97,845       | 115,706      | 192,043      | 231,824      | 267,652      | 221,855      | 221,192      |                            |                                 |              |
| FY 2018                           | 1,569,815      | 108,085      | 94,282       | 92,597       | 80,113       | 181,683      | 231,806      | 334,815      | 215,004      | 231,430      | 164,512                    | 83,983                          | 81,778       |
| % Change                          | -1.2%          | -4.2%        | 5.7%         | 5.7%         | 44.4%        | 5.7%         | 0.0%         | -20.1%       | 3.2%         | -4.4%        |                            |                                 |              |
| Energy Cost                       |                |              |              |              |              |              |              |              |              |              |                            |                                 |              |
| Total Cost                        | \$622,515,064  | \$65,490,182 | \$65,918,629 | \$72,894,090 | \$61,096,983 | \$64,276,649 | \$74 274 D26 | \$81,148,650 | \$73,030,707 | \$67.207.247 |                            |                                 |              |
| FY 2019                           |                |              |              |              |              |              | \$71,371,926 |              |              | \$67,287,247 | 004 440 070                | <b>^ ^- / / / / / / / / / /</b> | 407 470 400  |
| FY 2018                           | \$617,974,421  | \$68,709,373 | \$63,664,234 | \$65,565,032 | \$56,368,270 | \$60,358,670 | \$68,919,777 | \$73,507,138 | \$78,363,117 | \$82,518,809 | \$61,116,076               | \$57,874,887                    | \$67,473,180 |
| % Change                          | 0.7%           | -4.7%        | 3.5%         | 11.2%        | 8.4%         | 6.5%         | 3.6%         | 10.4%        | -6.8%        | -18.5%       |                            |                                 |              |
| Energy Cost By<br>Electricity     | Energy Type    |              |              |              |              |              |              |              |              |              |                            |                                 |              |
| FY 2019                           | \$473,945,536  | \$59,675,327 | \$60,020,058 | \$67,380,722 | \$54,369,613 | \$47,202,454 | \$46,408,170 | \$50,033,648 | \$44,699,959 | \$44,155,586 |                            |                                 |              |
| FY 2018                           | \$486,125,659  | \$63,575,296 | \$59,264,690 | \$60,994,273 | \$51,491,137 | \$46,446,846 | \$48,502,867 | \$45,297,967 | \$51,862,166 | \$58,690,418 | \$42,305,917               | \$49,866,487                    | \$61,599,543 |
| % Change                          | -2.5%          | -6.1%        | 1.3%         | 10.5%        | 5.6%         | 1.6%         | -4.3%        | 10.5%        | -13.8%       | -24.8%       |                            |                                 |              |
| Natural Gas                       |                |              |              |              |              |              |              |              |              |              |                            |                                 |              |
| FY 2019                           | \$103,593,460  | \$4,183,479  | \$4,294,218  | \$3,876,624  | \$4,809,481  | \$10,892,018 | \$17,803,361 | \$22,389,342 | \$19,842,199 | \$15,502,739 |                            |                                 |              |
| FY 2018                           | \$86,137,551   | \$3,359,333  | \$2,880,720  | \$3,122,583  | \$3,582,780  | \$8,110,640  | \$13,540,974 | \$16,902,554 | \$18,499,188 | \$16,138,778 | \$13,191,224               | \$6,336,322                     | \$4,532,238  |
| % Change                          | 20.3%          | 24.5%        | 49.1%        | 24.1%        | 34.2%        | 34.3%        | 31.5%        | 32.5%        | 7.3%         | -3.9%        |                            |                                 |              |
| Steam                             |                |              |              |              |              |              |              |              |              |              |                            |                                 |              |
| FY 2019                           | \$44,976,068   | \$1,631,376  | \$1,604,354  | \$1,636,744  | \$1,917,889  | \$6,182,177  | \$7,160,396  | \$8,725,659  | \$8,488,550  | \$7,628,922  |                            |                                 |              |
| FY 2018                           | \$45,711,211   | \$1,774,744  | \$1,518,824  | \$1,448,177  | \$1,294,354  | \$5,801,184  | \$6,875,936  | \$11,306,617 | \$8,001,763  | \$7,689,613  | \$5,618,934                | \$1,672,078                     | \$1,341,400  |
| % Change                          | -1.6%          | -8.1%        | 5.6%         | 13.0%        | 48.2%        | 6.6%         | 4.1%         | -22.8%       | 6.1%         | -0.8%        |                            |                                 |              |
| <b>J</b> -                        |                |              |              |              |              |              |              |              |              |              |                            |                                 |              |