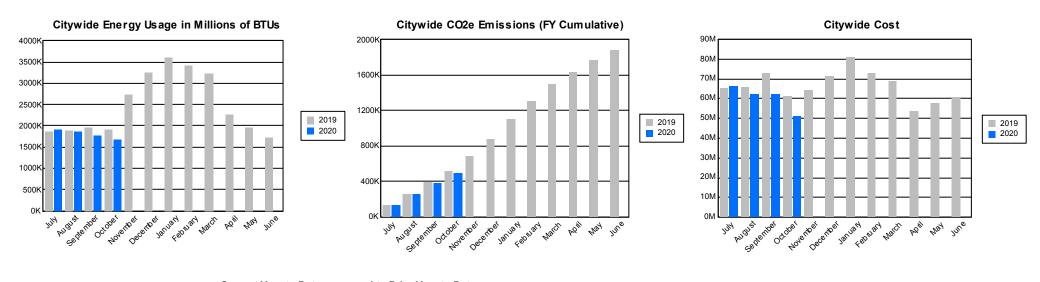

# Core Report Citywide Total from Heat/Light/Power Expenditures: Energy Cost, Usage, and CO2e Emissions

|                                   | March 2019     |              |              |              |              |              |              |              |              |              |                            |                                 |              |
|-----------------------------------|----------------|--------------|--------------|--------------|--------------|--------------|--------------|--------------|--------------|--------------|----------------------------|---------------------------------|--------------|
|                                   | Year To Date   | July         | August       | September    | October      | November     | December     | January      | February     | March        | April                      | May                             | June         |
| Energy Usage<br>Total Energy in N |                |              |              |              |              |              |              |              |              |              |                            |                                 |              |
| FY 2019                           | 23,872,829     | 1,880,601    | 1,906,799    | 1,955,238    | 1,917,817    | 2,730,019    | 3,268,345    | 3,614,376    | 3,422,010    | 3,177,624    |                            |                                 |              |
| FY 2018                           | 22,873,306     | 1,824,182    | 1,718,463    | 1,760,898    | 1,726,325    | 2,510,282    | 3,126,031    | 3,646,341    | 3,343,617    | 3,217,168    | 2,671,927                  | 1,799,888                       | 1,813,674    |
| % Change                          | 4.4%           | 3.1%         | 11.0%        | 11.0%        | 11.1%        | 8.8%         | 4.6%         | -0.9%        | 2.3%         | -1.2%        | <i>/ / / / / / / / / /</i> | ,,                              | ,,           |
| Energy Usage I                    | By Energy Type |              |              |              |              |              |              |              |              |              |                            |                                 |              |
| Electric Demand                   |                |              |              |              |              |              |              |              |              |              |                            |                                 |              |
| FY 2019                           | 7,526,761      | 939,899      | 909,972      | 1,007,912    | 929,448      | 781,917      | 742,369      | 738,008      | 741,386      | 735,850      |                            |                                 |              |
| FY 2018                           | 7,496,816      | 951,610      | 895,048      | 926,892      | 948,588      | 793,733      | 750,895      | 751,911      | 746,411      | 731,728      | 747,441                    | 886,905                         | 946,423      |
| % Change                          | 0.4%           | -1.2%        | 1.7%         | 8.7%         | -2.0%        | -1.5%        | -1.1%        | -1.8%        | -0.7%        | 0.6%         |                            |                                 |              |
| Electric consump                  | ption (kwh)    |              |              |              |              |              |              |              |              |              |                            |                                 |              |
| FY 2019                           | 3,172,110,319  | 378,712,653  | 379,461,147  | 397,863,281  | 344,942,870  | 350,810,875  | 329,329,875  | 345,483,829  | 327,671,807  | 317,833,982  |                            |                                 |              |
| FY 2018                           | 3,176,877,079  | 380,542,005  | 367,740,972  | 370,303,653  | 354,445,669  | 349,526,225  | 336,176,276  | 346,160,046  | 351,156,744  | 320,825,489  | 304,743,773                | 319,084,183                     | 373,321,326  |
| % Change                          | -0.2%          | -0.5%        | 3.2%         | 7.4%         | -2.7%        | 0.4%         | -2.0%        | -0.2%        | -6.7%        | -0.9%        |                            |                                 |              |
| Natural gas (The                  | rms)           |              |              |              |              |              |              |              |              |              |                            |                                 |              |
| FY 2019                           | 113,133,772    | 4,724,322    | 5,003,711    | 4,880,197    | 6,112,622    | 13,181,549   | 18,853,535   | 21,362,241   | 20,558,141   | 18,457,454   |                            |                                 |              |
| FY 2018                           | 102,768,588    | 4,046,419    | 3,580,335    | 3,936,038    | 4,271,011    | 11,143,761   | 17,196,921   | 20,908,482   | 19,049,207   | 18,636,414   | 14,480,469                 | 6,170,298                       | 4,481,675    |
| % Change                          | 10.1%          | 16.8%        | 39.8%        | 24.0%        | 43.1%        | 18.3%        | 9.6%         | 2.2%         | 7.9%         | -1.0%        |                            |                                 |              |
| Steam (mlbs)                      |                |              |              |              |              |              |              |              |              |              |                            |                                 |              |
| FY 2019                           | 1,551,262      | 103,495      | 99,650       | 97,845       | 115,706      | 192,043      | 231,824      | 267,652      | 221,855      | 221,192      |                            |                                 |              |
| FY 2018                           | 1,569,815      | 108,085      | 94,282       | 92,597       | 80,113       | 181,683      | 231,806      | 334,815      | 215,004      | 231,430      | 164,512                    | 83,983                          | 81,778       |
| % Change                          | -1.2%          | -4.2%        | 5.7%         | 5.7%         | 44.4%        | 5.7%         | 0.0%         | -20.1%       | 3.2%         | -4.4%        |                            |                                 |              |
| Energy Cost                       |                |              |              |              |              |              |              |              |              |              |                            |                                 |              |
| Total Cost                        | \$622,515,064  | \$65,490,182 | \$65,918,629 | \$72,894,090 | \$61,096,983 | \$64,276,649 | \$74 274 D26 | \$81,148,650 | \$73,030,707 | \$67.207.247 |                            |                                 |              |
| FY 2019                           |                |              |              |              |              |              | \$71,371,926 |              |              | \$67,287,247 | 004 440 070                | <b>^ ^- / / / / / / / / / /</b> | 407 470 400  |
| FY 2018                           | \$617,974,421  | \$68,709,373 | \$63,664,234 | \$65,565,032 | \$56,368,270 | \$60,358,670 | \$68,919,777 | \$73,507,138 | \$78,363,117 | \$82,518,809 | \$61,116,076               | \$57,874,887                    | \$67,473,180 |
| % Change                          | 0.7%           | -4.7%        | 3.5%         | 11.2%        | 8.4%         | 6.5%         | 3.6%         | 10.4%        | -6.8%        | -18.5%       |                            |                                 |              |
| Energy Cost By<br>Electricity     | Energy Type    |              |              |              |              |              |              |              |              |              |                            |                                 |              |
| FY 2019                           | \$473,945,536  | \$59,675,327 | \$60,020,058 | \$67,380,722 | \$54,369,613 | \$47,202,454 | \$46,408,170 | \$50,033,648 | \$44,699,959 | \$44,155,586 |                            |                                 |              |
| FY 2018                           | \$486,125,659  | \$63,575,296 | \$59,264,690 | \$60,994,273 | \$51,491,137 | \$46,446,846 | \$48,502,867 | \$45,297,967 | \$51,862,166 | \$58,690,418 | \$42,305,917               | \$49,866,487                    | \$61,599,543 |
| % Change                          | -2.5%          | -6.1%        | 1.3%         | 10.5%        | 5.6%         | 1.6%         | -4.3%        | 10.5%        | -13.8%       | -24.8%       |                            |                                 |              |
| Natural Gas                       |                |              |              |              |              |              |              |              |              |              |                            |                                 |              |
| FY 2019                           | \$103,593,460  | \$4,183,479  | \$4,294,218  | \$3,876,624  | \$4,809,481  | \$10,892,018 | \$17,803,361 | \$22,389,342 | \$19,842,199 | \$15,502,739 |                            |                                 |              |
| FY 2018                           | \$86,137,551   | \$3,359,333  | \$2,880,720  | \$3,122,583  | \$3,582,780  | \$8,110,640  | \$13,540,974 | \$16,902,554 | \$18,499,188 | \$16,138,778 | \$13,191,224               | \$6,336,322                     | \$4,532,238  |
| % Change                          | 20.3%          | 24.5%        | 49.1%        | 24.1%        | 34.2%        | 34.3%        | 31.5%        | 32.5%        | 7.3%         | -3.9%        |                            |                                 |              |
| Steam                             |                |              |              |              |              |              |              |              |              |              |                            |                                 |              |
| FY 2019                           | \$44,976,068   | \$1,631,376  | \$1,604,354  | \$1,636,744  | \$1,917,889  | \$6,182,177  | \$7,160,396  | \$8,725,659  | \$8,488,550  | \$7,628,922  |                            |                                 |              |
| FY 2018                           | \$45,711,211   | \$1,774,744  | \$1,518,824  | \$1,448,177  | \$1,294,354  | \$5,801,184  | \$6,875,936  | \$11,306,617 | \$8,001,763  | \$7,689,613  | \$5,618,934                | \$1,672,078                     | \$1,341,400  |
| % Change                          | -1.6%          | -8.1%        | 5.6%         | 13.0%        | 48.2%        | 6.6%         | 4.1%         | -22.8%       | 6.1%         | -0.8%        |                            |                                 |              |
| <b>J</b> -                        |                |              |              |              |              |              |              |              |              |              |                            |                                 |              |