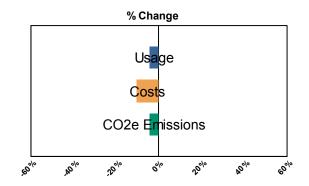

# Core Report Citywide Total from Heat/Light/Power Expenditures: Energy Cost, Usage, and CO2e Emissions

|                                   | March 2019     |              |              |              |              |              |              |              |              |              |                            |                                 |              |
|-----------------------------------|----------------|--------------|--------------|--------------|--------------|--------------|--------------|--------------|--------------|--------------|----------------------------|---------------------------------|--------------|
|                                   | Year To Date   | July         | August       | September    | October      | November     | December     | January      | February     | March        | April                      | May                             | June         |
| Energy Usage<br>Total Energy in N |                |              |              |              |              |              |              |              |              |              |                            |                                 |              |
| FY 2019                           | 23,872,829     | 1,880,601    | 1,906,799    | 1,955,238    | 1,917,817    | 2,730,019    | 3,268,345    | 3,614,376    | 3,422,010    | 3,177,624    |                            |                                 |              |
| FY 2018                           | 22,873,306     | 1,824,182    | 1,718,463    | 1,760,898    | 1,726,325    | 2,510,282    | 3,126,031    | 3,646,341    | 3,343,617    | 3,217,168    | 2,671,927                  | 1,799,888                       | 1,813,674    |
| % Change                          | 4.4%           | 3.1%         | 11.0%        | 11.0%        | 11.1%        | 8.8%         | 4.6%         | -0.9%        | 2.3%         | -1.2%        | <i>/ / / / / / / / / /</i> | ,,                              | ,,           |
| Energy Usage I                    | By Energy Type |              |              |              |              |              |              |              |              |              |                            |                                 |              |
| Electric Demand                   |                |              |              |              |              |              |              |              |              |              |                            |                                 |              |
| FY 2019                           | 7,526,761      | 939,899      | 909,972      | 1,007,912    | 929,448      | 781,917      | 742,369      | 738,008      | 741,386      | 735,850      |                            |                                 |              |
| FY 2018                           | 7,496,816      | 951,610      | 895,048      | 926,892      | 948,588      | 793,733      | 750,895      | 751,911      | 746,411      | 731,728      | 747,441                    | 886,905                         | 946,423      |
| % Change                          | 0.4%           | -1.2%        | 1.7%         | 8.7%         | -2.0%        | -1.5%        | -1.1%        | -1.8%        | -0.7%        | 0.6%         |                            |                                 |              |
| Electric consump                  | ption (kwh)    |              |              |              |              |              |              |              |              |              |                            |                                 |              |
| FY 2019                           | 3,172,110,319  | 378,712,653  | 379,461,147  | 397,863,281  | 344,942,870  | 350,810,875  | 329,329,875  | 345,483,829  | 327,671,807  | 317,833,982  |                            |                                 |              |
| FY 2018                           | 3,176,877,079  | 380,542,005  | 367,740,972  | 370,303,653  | 354,445,669  | 349,526,225  | 336,176,276  | 346,160,046  | 351,156,744  | 320,825,489  | 304,743,773                | 319,084,183                     | 373,321,326  |
| % Change                          | -0.2%          | -0.5%        | 3.2%         | 7.4%         | -2.7%        | 0.4%         | -2.0%        | -0.2%        | -6.7%        | -0.9%        |                            |                                 |              |
| Natural gas (The                  | rms)           |              |              |              |              |              |              |              |              |              |                            |                                 |              |
| FY 2019                           | 113,133,772    | 4,724,322    | 5,003,711    | 4,880,197    | 6,112,622    | 13,181,549   | 18,853,535   | 21,362,241   | 20,558,141   | 18,457,454   |                            |                                 |              |
| FY 2018                           | 102,768,588    | 4,046,419    | 3,580,335    | 3,936,038    | 4,271,011    | 11,143,761   | 17,196,921   | 20,908,482   | 19,049,207   | 18,636,414   | 14,480,469                 | 6,170,298                       | 4,481,675    |
| % Change                          | 10.1%          | 16.8%        | 39.8%        | 24.0%        | 43.1%        | 18.3%        | 9.6%         | 2.2%         | 7.9%         | -1.0%        |                            |                                 |              |
| Steam (mlbs)                      |                |              |              |              |              |              |              |              |              |              |                            |                                 |              |
| FY 2019                           | 1,551,262      | 103,495      | 99,650       | 97,845       | 115,706      | 192,043      | 231,824      | 267,652      | 221,855      | 221,192      |                            |                                 |              |
| FY 2018                           | 1,569,815      | 108,085      | 94,282       | 92,597       | 80,113       | 181,683      | 231,806      | 334,815      | 215,004      | 231,430      | 164,512                    | 83,983                          | 81,778       |
| % Change                          | -1.2%          | -4.2%        | 5.7%         | 5.7%         | 44.4%        | 5.7%         | 0.0%         | -20.1%       | 3.2%         | -4.4%        |                            |                                 |              |
| Energy Cost                       |                |              |              |              |              |              |              |              |              |              |                            |                                 |              |
| Total Cost                        | \$622,515,064  | \$65,490,182 | \$65,918,629 | \$72,894,090 | \$61,096,983 | \$64,276,649 | \$74 274 D26 | \$81,148,650 | \$73,030,707 | \$67.207.247 |                            |                                 |              |
| FY 2019                           |                |              |              |              |              |              | \$71,371,926 |              |              | \$67,287,247 | 004 440 070                | <b>^ ^- / / / / / / / / / /</b> | 407 470 400  |
| FY 2018                           | \$617,974,421  | \$68,709,373 | \$63,664,234 | \$65,565,032 | \$56,368,270 | \$60,358,670 | \$68,919,777 | \$73,507,138 | \$78,363,117 | \$82,518,809 | \$61,116,076               | \$57,874,887                    | \$67,473,180 |
| % Change                          | 0.7%           | -4.7%        | 3.5%         | 11.2%        | 8.4%         | 6.5%         | 3.6%         | 10.4%        | -6.8%        | -18.5%       |                            |                                 |              |
| Energy Cost By<br>Electricity     | Energy Type    |              |              |              |              |              |              |              |              |              |                            |                                 |              |
| FY 2019                           | \$473,945,536  | \$59,675,327 | \$60,020,058 | \$67,380,722 | \$54,369,613 | \$47,202,454 | \$46,408,170 | \$50,033,648 | \$44,699,959 | \$44,155,586 |                            |                                 |              |
| FY 2018                           | \$486,125,659  | \$63,575,296 | \$59,264,690 | \$60,994,273 | \$51,491,137 | \$46,446,846 | \$48,502,867 | \$45,297,967 | \$51,862,166 | \$58,690,418 | \$42,305,917               | \$49,866,487                    | \$61,599,543 |
| % Change                          | -2.5%          | -6.1%        | 1.3%         | 10.5%        | 5.6%         | 1.6%         | -4.3%        | 10.5%        | -13.8%       | -24.8%       |                            |                                 |              |
| Natural Gas                       |                |              |              |              |              |              |              |              |              |              |                            |                                 |              |
| FY 2019                           | \$103,593,460  | \$4,183,479  | \$4,294,218  | \$3,876,624  | \$4,809,481  | \$10,892,018 | \$17,803,361 | \$22,389,342 | \$19,842,199 | \$15,502,739 |                            |                                 |              |
| FY 2018                           | \$86,137,551   | \$3,359,333  | \$2,880,720  | \$3,122,583  | \$3,582,780  | \$8,110,640  | \$13,540,974 | \$16,902,554 | \$18,499,188 | \$16,138,778 | \$13,191,224               | \$6,336,322                     | \$4,532,238  |
| % Change                          | 20.3%          | 24.5%        | 49.1%        | 24.1%        | 34.2%        | 34.3%        | 31.5%        | 32.5%        | 7.3%         | -3.9%        |                            |                                 |              |
| Steam                             |                |              |              |              |              |              |              |              |              |              |                            |                                 |              |
| FY 2019                           | \$44,976,068   | \$1,631,376  | \$1,604,354  | \$1,636,744  | \$1,917,889  | \$6,182,177  | \$7,160,396  | \$8,725,659  | \$8,488,550  | \$7,628,922  |                            |                                 |              |
| FY 2018                           | \$45,711,211   | \$1,774,744  | \$1,518,824  | \$1,448,177  | \$1,294,354  | \$5,801,184  | \$6,875,936  | \$11,306,617 | \$8,001,763  | \$7,689,613  | \$5,618,934                | \$1,672,078                     | \$1,341,400  |
| % Change                          | -1.6%          | -8.1%        | 5.6%         | 13.0%        | 48.2%        | 6.6%         | 4.1%         | -22.8%       | 6.1%         | -0.8%        |                            |                                 |              |
| <b>J</b> -                        |                |              |              |              |              |              |              |              |              |              |                            |                                 |              |