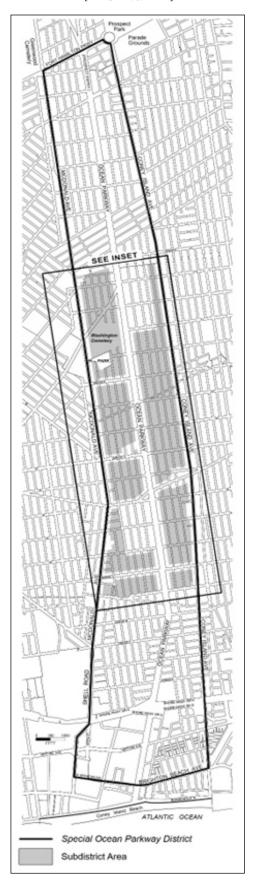

BOROUGH OF BROOKLYN Nos. 3 and 4 1946 EAST 7<sup>TH</sup> STREET REZONING No. 3

CD 15 C 240252 ZMK

**IN THE MATTER OF** an application submitted by Ahi Ezer Expansion Fund Inc pursuant to Sections 197-c and 201 of the New York City Charter for an amendment of the Zoning Map, Section No. 28c:

- changing from an R5 District to an R6A District property bounded by a line 200 feet northerly of Avenue S, a line midway between East 7th Street and East 8th Street, a line 100 feet northerly of Avenue S, and a line 125 feet easterly of Ocean Parkway; and
- changing from an R5 District to an R7A District property bounded a line 100 feet northerly of Avenue S, a line midway between East 7th Street and East 8th Street, Avenue S, and a line 125 feet easterly of Ocean Parkway;

as shown on a diagram (for illustrative purposes only) dated March 3, 2025, and subject to the conditions of CEQR Declaration E-821.

No. 4

CD 15 N 240253 ZRK

IN THE MATTER OF an application submitted by Ahi Ezer Expansion Fund Inc, pursuant to Section 201 of the New York City Charter, for an amendment of the Zoning Resolution of the City of New York, amending Article XI, Chapter 3 (Special Ocean Parkway District) and APPENDIX F (Mandatory Inclusionary Housing Areas and former Inclusionary Housing Designated Areas) for the purpose of establishing a Mandatory Inclusionary Housing area.

Chapter 3 Special Ocean Parkway District

\* \*

Appendix A
Special Ocean Parkway District

[EXISTING MAP]

### [PROPOSED MAP]

APPENDIX F

Mandatory Inclusionary Housing Areas and former Inclusionary Housing Designated Areas

BROOKLYN

**Brooklyn Community District 15** 

Map 9 - [date of adoption]

Mandatory Inclusionary Housing area

Area # — [date of adoption] MIH Program Option 1 and Option 2

Portion of Community District 15, Brooklyn