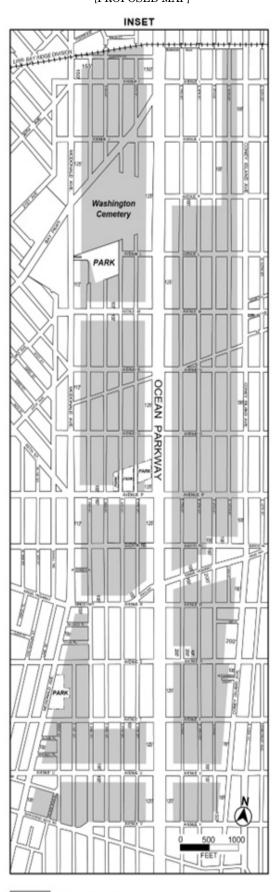

Chapter 3 Special Ocean Parkway District

\* \*

Appendix A
Special Ocean Parkway District

[EXISTING MAP]

# [EXISTING MAP] INSET Washington Cemetery PARK 1000 JFEET

Subdistrict Area