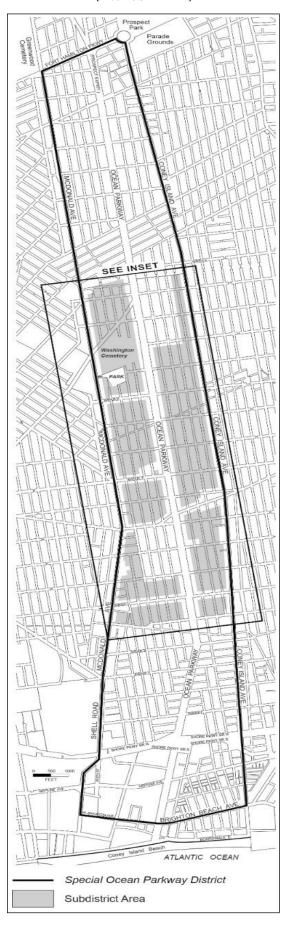

BOROUGH OF BROOKLYN Nos. 3 and 4 1946 EAST 7<sup>TH</sup> STREET REZONING No. 3

CD 15 C 240252 ZMK

**IN THE MATTER OF** an application submitted by Ahi Ezer Expansion Fund Inc pursuant to Sections 197-c and 201 of the New York City Charter for an amendment of the Zoning Map, Section No. 28c:

- changing from an R5 District to an R6A District property bounded by a line 200 feet northerly of Avenue S, a line midway between East 7th Street and East 8th Street, a line 100 feet northerly of Avenue S, and a line 125 feet easterly of Ocean Parkway; and
- changing from an R5 District to an R7A District property bounded a line 100 feet northerly of Avenue S, a line midway between East 7th Street and East 8th Street, Avenue S, and a line 125 feet easterly of Ocean Parkway;

as shown on a diagram (for illustrative purposes only) dated March 3, 2025, and subject to the conditions of CEQR Declaration E-821.

No. 4

CD 15 N 240253 ZRK

IN THE MATTER OF an application submitted by Ahi Ezer Expansion Fund Inc, pursuant to Section 201 of the New York City Charter, for an amendment of the Zoning Resolution of the City of New York, amending Article XI, Chapter 3 (Special Ocean Parkway District) and APPENDIX F (Mandatory Inclusionary Housing Areas and former Inclusionary Housing Designated Areas) for the purpose of establishing a Mandatory Inclusionary Housing area.

### [PROPOSED MAP]

### [PROPOSED MAP]

APPENDIX F

Mandatory Inclusionary Housing Areas and former Inclusionary Housing Designated Areas

BROOKLYN

**Brooklyn Community District 15** 

Map 9 - [date of adoption]

Mandatory Inclusionary Housing area

Area # — [date of adoption] MIH Program Option 1 and Option 2

Portion of Community District 15, Brooklyn