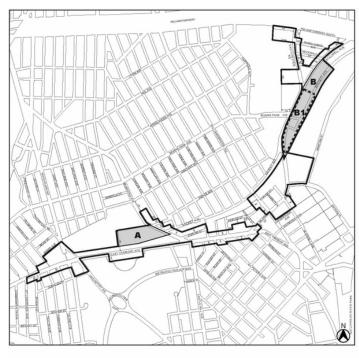

### 145-02 District Plan and Maps

The regulations of this Chapter are designed to implement the #Special Eastchester – East Tremont Corridor District# Plan. The district plan includes the following maps in the Appendix to this Chapter:

- $\begin{tabular}{lll} \underline{Map 1.} & \underline{Special \ East Chester East \ Tremont \ Corridor \ District,} \\ \underline{Subdistricts \ and \ Subareas} \end{tabular}$
- Map 2. Designated Street Frontages for Ground Floor Level and Street Wall Continuity Requirements
- Map 3. Subdistrict A Site Plan
- Map 4. Subdistrict B, Morris Park Avenue Site Plan

### 145-03 Subdistricts

In order to carry out the provisions of this Chapter, two subdistricts, Subdistrict A and Subdistrict B, are established. In Subdistrict B, Subarea B1 is established. The location and boundaries of these subdistricts and subarea are shown on Map 1 (Special Eastchester — East Tremont Corridor District, Subdistricts and Subareas) in the Appendix to this Chapter.