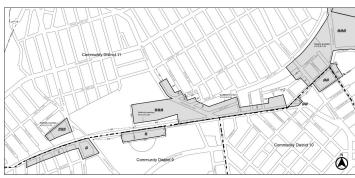

Borough of the Bronx, Community Districts 9, 10 & 11, as shown on a diagram (for illustrative purposes only) dated January 16, 2024, and subject to the conditions of CEQR Declaration E-750.

IN THE MATTER OF an application submitted by New York City Department of City Planning, pursuant to Section 201 of the New York City Charter, for an amendment of the Zoning Resolution of the City of New York establishing the Special Eastchester – East Tremont Corridor District (Article XIV, Chapter 5), and modifying APPENDIX F for the purpose of establishing a Mandatory Inclusionary Housing area, APPENDIX I for the purpose of expanding an existing Transit Zone, and related Sections.

### 145-02 District Plan and Maps

The regulations of this Chapter are designed to implement the #Special Eastchester – East Tremont Corridor District# Plan. The district plan includes the following maps in the Appendix to this Chapter:

- $\begin{tabular}{lll} \underline{Map 1.} & \underline{Special \ East Chester East \ Tremont \ Corridor \ District,} \\ \underline{Subdistricts \ and \ Subareas} \end{tabular}$
- Map 2. Designated Street Frontages for Ground Floor Level and Street Wall Continuity Requirements
- Map 3. Subdistrict A Site Plan
- Map 4. Subdistrict B, Morris Park Avenue Site Plan

### 145-03 Subdistricts

In order to carry out the provisions of this Chapter, two subdistricts, Subdistrict A and Subdistrict B, are established. In Subdistrict B, Subarea B1 is established. The location and boundaries of these subdistricts and subarea are shown on Map 1 (Special Eastchester — East Tremont Corridor District, Subdistricts and Subareas) in the Appendix to this Chapter.