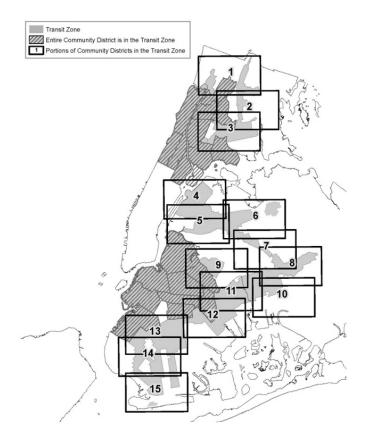

Borough of the Bronx, Community Districts 9, 10 & 11, as shown on a diagram (for illustrative purposes only) dated January 16, 2024, and subject to the conditions of CEQR Declaration E-750.

IN THE MATTER OF an application submitted by New York City Department of City Planning, pursuant to Section 201 of the New York City Charter, for an amendment of the Zoning Resolution of the City of New York establishing the Special Eastchester – East Tremont Corridor District (Article XIV, Chapter 5), and modifying APPENDIX F for the purpose of establishing a Mandatory Inclusionary Housing area, APPENDIX I for the purpose of expanding an existing Transit Zone, and related Sections.