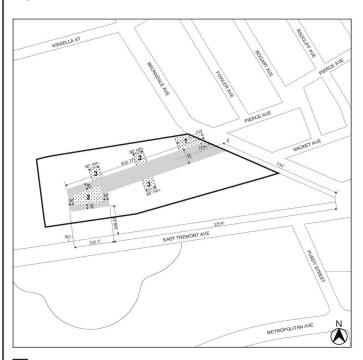

### (2) Modifications in Subdistrict B

In Subarea B1, portions of #buildings or other structures# located adjacent to an open space, as designated on Map 4 (Subdistrict B, Morris Park Avenue Site Plan) in the Appendix to this Chapter, may rise without setback, provided that such open space has a minimum depth of 30 feet from the point of intersection of two #street lines#. For the purposes of applying the #street wall# location rules of paragraph (a) of this Section, the interior boundary of such publicly accessible area shall be considered a #street line#.