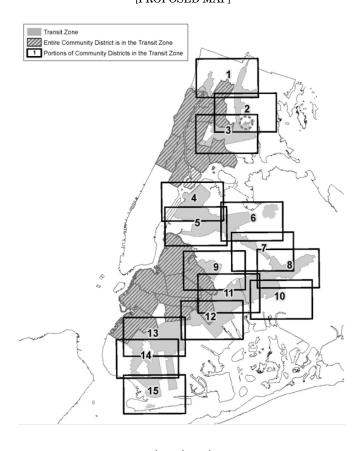

Borough of the Bronx, Community Districts 9, 10 & 11, as shown on a diagram (for illustrative purposes only) dated January 16, 2024, and subject to the conditions of CEQR Declaration E-750.

IN THE MATTER OF an application submitted by New York City Department of City Planning, pursuant to Section 201 of the New York City Charter, for an amendment of the Zoning Resolution of the City of New York establishing the Special Eastchester – East Tremont Corridor District (Article XIV, Chapter 5), and modifying APPENDIX F for the purpose of establishing a Mandatory Inclusionary Housing area, APPENDIX I for the purpose of expanding an existing Transit Zone, and related Sections.