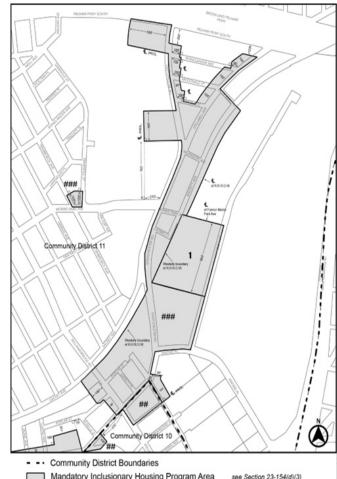

### 23-154 Inclusionary Housing

For #developments# or #enlargements# providing #affordable housing# pursuant to the Inclusionary Housing Program, as set forth in Section 23-90, inclusive, the maximum #floor area ratio# permitted in R10 Districts outside of #Inclusionary Housing designated areas# shall be as set forth in paragraph (a) of this Section, and the maximum #floor area ratio# in the #Inclusionary Housing designated areas# existing on March 22, 2016, shall be as set forth in paragraph (b) of this Section. Special provisions for specified #Inclusionary Housing designated areas# are set forth in paragraph (c) of this Section. Special #floor area# and #lot coverage# provisions for #zoning lots# in #Mandatory Inclusionary Housing areas# are set forth in paragraph (d) of this Section. The maximum #lot coverage# shall be as set forth in Section 23-153 (For Quality Housing buildings) for the applicable zoning district. For the purpose of this Section, defined terms include those set forth in Sections 12-10 and 23-911.

\* \* \*

(d) Special #floor area# provisions for #zoning lots# in #Mandatory Inclusionary Housing areas#

For #zoning lots# in #Mandatory Inclusionary Housing areas#, the following provisions shall apply:

\* \* \*

(2) Maximum #floor area ratio# and maximum #lot coverage#

The maximum #floor area ratio# for the applicable zoning district in #Inclusionary Housing designated areas# set forth in paragraph (b) of this Section and the maximum #lot coverage# for the applicable zoning district set forth in Section 23-153 shall apply to the applicable zoning district in a #Mandatory Inclusionary Housing area#, except:

- (i) in an R6 District, without a letter suffix, the maximum #floor area ratio# shall be 3.6 in the following areas:
  - (a) Mandatory Inclusionary Housing Program Area 1, as of May 24, 2017, in Community District 9 in the Borough of the Bronx; and
  - (b) Mandatory Inclusionary Housing Program Area 2, as of September 7, 2017, in Community District 14 in the Borough of Queens.
- (ii) in an R6-1 District, the maximum #floor area ratio# shall be 3.6, and the maximum #lot coverage# for #interior lots# or #through lots# shall be 65 percent;
- (ii)(iii) in an R7-1 or R7-2 District, the maximum #floor area ratio# shall be 4.6, except that the maximum #floor area ratio# for an R7-2 District in a #Mandatory Inclusionary Housing area# in Community District 5, Borough of Brooklyn, mapped on or before April 20, 2016, shall be as set forth in paragraph (b) of this Section;
- (iii)(iv) in an R7-3 or R7X District, the maximum #floor area ratio# shall be 6.0; and
- $\frac{\text{(iv)}(v)}{\text{be 9.0}}$  in an R9-1 District the maximum #floor area ratio# shall

### Applicability of the Inclusionary Housing Program

For the purposes of applying the Inclusionary Housing Program provisions set forth in Sections 23-154 and 23-90 (Inclusionary Housing), #Mandatory Inclusionary Housing areas# within the #Special Eastchester – East Tremont Corridor District# are shown in APPENDIX F of this Resolution.