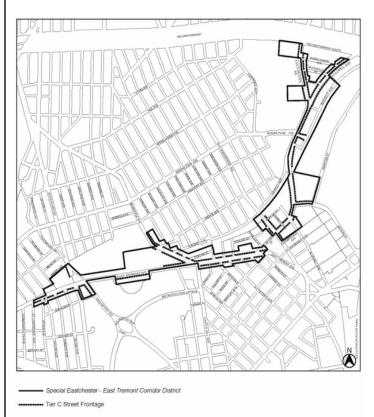

### **Streetscape Regulations**

[THE LANGUAGE IN THIS SECTION REFLECTS THE PROPOSED MODIFICATIONS IN CITY OF YES FOR ECONOMIC OPPORTUNITY TEXT AMENDMENT, CURRENTLY IN PUBLIC REVIEW]

The underlying #ground floor level# streetscape provisions set forth in Section 32-30 (STREETSCAPE REGULATIONS), inclusive, shall apply, except that

- (a) #ground floor level# #street# frontages along #streets#, or portions thereof, designated on Map 2 (Designated Street Frontages for Ground Floor Level and Street Wall Continuity Requirements) in the Appendix to this Chapter shall be considered #Tier C street frontages#; and
- (b) remaining applicable frontages shall be considered #Tier B street frontages#.