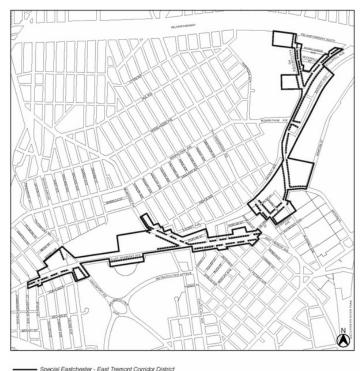

#### 145-02 District Plan and Maps

The regulations of this Chapter are designed to implement the #Special Eastchester – East Tremont Corridor District# Plan. The district plan includes the following maps in the Appendix to this Chapter:

- Map 1. Special Eastchester East Tremont Corridor District, Subdistricts and Subareas
- <u>Map 2.</u> <u>Designated Street Frontages for Ground Floor Level and Street Wall Continuity Requirements</u>
- Map 3. Subdistrict A Site Plan
- Map 4. Subdistrict B, Morris Park Avenue Site Plan

# Floor area provisions for zoning lots containing schools in Subdistrict A

In Subdistrict A, on a #zoning lot# improved with public #schools# pursuant to an agreement with the New York City Educational Construction Fund, up to 100,000 square feet of floor space within such public #schools# shall be exempt from the definition of #floor area# for the purposes of calculating the permitted #floor area ratio# for #community facility uses# and the total maximum #floor area ratio# of the #zoning lot#.