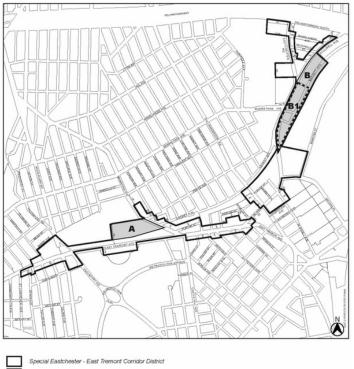

#### 145-02 District Plan and Maps

The regulations of this Chapter are designed to implement the #Special Eastchester – East Tremont Corridor District# Plan. The district plan includes the following maps in the Appendix to this Chapter:

- Map 1. Special Eastchester East Tremont Corridor District, Subdistricts and Subareas
- <u>Map 2.</u> <u>Designated Street Frontages for Ground Floor Level and Street Wall Continuity Requirements</u>
- Map 3. Subdistrict A Site Plan
- Map 4. Subdistrict B, Morris Park Avenue Site Plan

#### 145-03 Subdistricts

In order to carry out the provisions of this Chapter, two subdistricts, Subdistrict A and Subdistrict B, are established. In Subdistrict B, Subarea B1 is established. The location and boundaries of these subdistricts and subarea are shown on Map 1 (Special Eastchester — East Tremont Corridor District, Subdistricts and Subareas) in the Appendix to this Chapter.