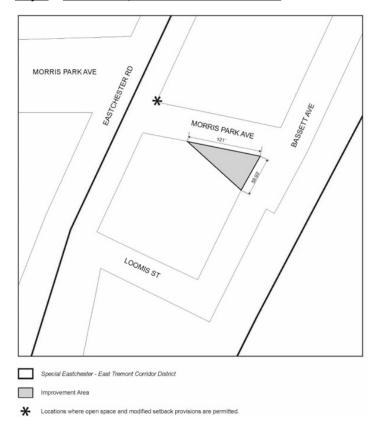

Qualifying public realm improvement sites

For the purposes of this Chapter, "qualifying public realm improvement sites" shall refer to #zoning lots# in Subarea B1, as shown in Map 1 (Special Eastchester – East Tremont Corridor District, Subdistricts and Subareas) in the Appendix, that have a #lot area# of 20,000 square feet or more.