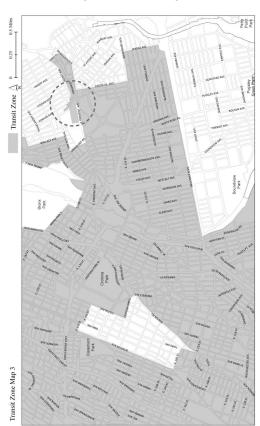

#### 145-02 District Plan and Maps

The regulations of this Chapter are designed to implement the #Special Eastchester – East Tremont Corridor District# Plan. The district plan includes the following maps in the Appendix to this Chapter:

- Map 1. Special Eastchester East Tremont Corridor District, Subdistricts and Subareas
- <u>Map 2.</u> <u>Designated Street Frontages for Ground Floor Level and Street Wall Continuity Requirements</u>
- Map 3. Subdistrict A Site Plan
- Map 4. Subdistrict B, Morris Park Avenue Site Plan

Qualifying public realm improvement sites

For the purposes of this Chapter, "qualifying public realm improvement sites" shall refer to #zoning lots# in Subarea B1, as shown in Map 1 (Special Eastchester – East Tremont Corridor District, Subdistricts and Subareas) in the Appendix, that have a #lot area# of 20,000 square feet or more.