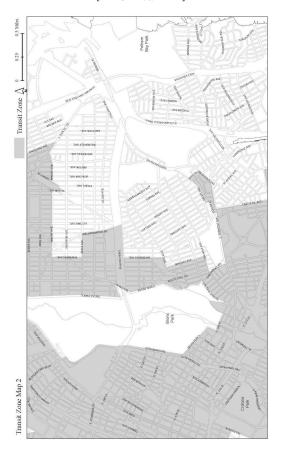

#### 145-02 District Plan and Maps

The regulations of this Chapter are designed to implement the #Special Eastchester – East Tremont Corridor District# Plan. The district plan includes the following maps in the Appendix to this Chapter:

- Map 1. Special Eastchester East Tremont Corridor District, Subdistricts and Subareas
- <u>Map 2.</u> <u>Designated Street Frontages for Ground Floor Level and Street Wall Continuity Requirements</u>
- Map 3. Subdistrict A Site Plan
- Map 4. Subdistrict B, Morris Park Avenue Site Plan

#### 145-03 Subdistricts

In order to carry out the provisions of this Chapter, two subdistricts, Subdistrict A and Subdistrict B, are established. In Subdistrict B, Subarea B1 is established. The location and boundaries of these subdistricts and subarea are shown on Map 1 (Special Eastchester — East Tremont Corridor District, Subdistricts and Subareas) in the Appendix to this Chapter.