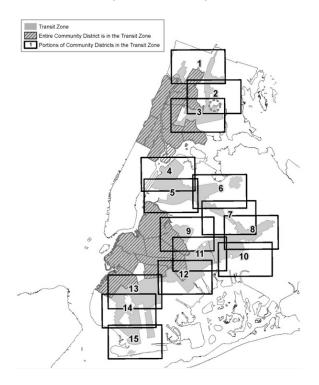

Qualifying public realm improvement sites

For the purposes of this Chapter, "qualifying public realm improvement sites" shall refer to #zoning lots# in Subarea B1, as shown in Map 1 (Special Eastchester – East Tremont Corridor District, Subdistricts and Subareas) in the Appendix, that have a #lot area# of 20,000 square feet or more.

#### Applicability of the Inclusionary Housing Program

For the purposes of applying the Inclusionary Housing Program provisions set forth in Sections 23-154 and 23-90 (Inclusionary Housing), #Mandatory Inclusionary Housing areas# within the #Special Eastchester – East Tremont Corridor District# are shown in APPENDIX F of this Resolution.