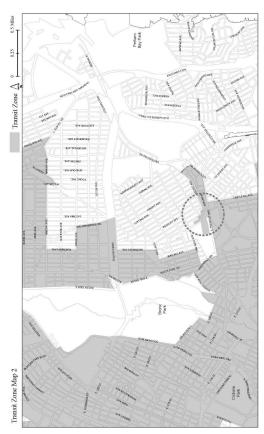

#### 145-02 District Plan and Maps

The regulations of this Chapter are designed to implement the #Special Eastchester – East Tremont Corridor District# Plan. The district plan includes the following maps in the Appendix to this Chapter:

- Map 1. Special Eastchester East Tremont Corridor District, Subdistricts and Subareas
- <u>Map 2.</u> <u>Designated Street Frontages for Ground Floor Level and Street Wall Continuity Requirements</u>
- Map 3. Subdistrict A Site Plan
- Map 4. Subdistrict B, Morris Park Avenue Site Plan

#### 145-03 Subdistricts

In order to carry out the provisions of this Chapter, two subdistricts, Subdistrict A and Subdistrict B, are established. In Subdistrict B, Subarea B1 is established. The location and boundaries of these subdistricts and subarea are shown on Map 1 (Special Eastchester — East Tremont Corridor District, Subdistricts and Subareas) in the Appendix to this Chapter.