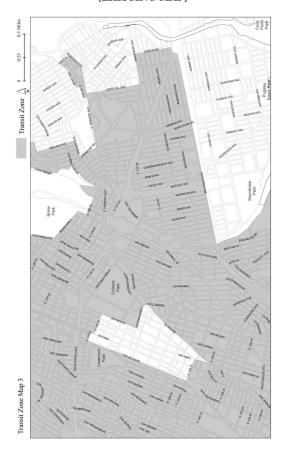

#### 145-02 District Plan and Maps

The regulations of this Chapter are designed to implement the #Special Eastchester – East Tremont Corridor District# Plan. The district plan includes the following maps in the Appendix to this Chapter:

- Map 1. Special Eastchester East Tremont Corridor District, Subdistricts and Subareas
- <u>Map 2.</u> <u>Designated Street Frontages for Ground Floor Level and Street Wall Continuity Requirements</u>
- Map 3. Subdistrict A Site Plan
- Map 4. Subdistrict B, Morris Park Avenue Site Plan

#### 145-03 Subdistricts

In order to carry out the provisions of this Chapter, two subdistricts, Subdistrict A and Subdistrict B, are established. In Subdistrict B, Subarea B1 is established. The location and boundaries of these subdistricts and subarea are shown on Map 1 (Special Eastchester — East Tremont Corridor District, Subdistricts and Subareas) in the Appendix to this Chapter.