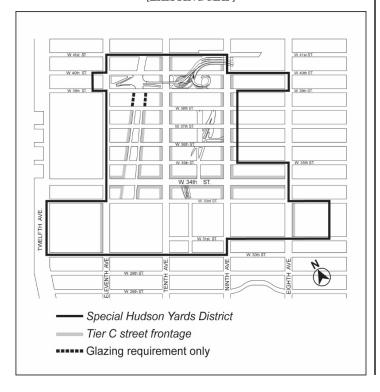

#### Central Business Districts

For the purposes of this Chapter, "Central Business Districts" shall refer to #Special Midtown District#, #Special Hudson Yards District#, #Special Lower Manhattan District#, #Special Downtown Brooklyn District#, #Special Long Island City Mixed Use District# or #Special-Garment Center District#. #Special Midtown South Mixed Use District#.

The Theater Subdistrict is bounded by West 57th Street, Avenue of the Americas, West 40th Street, Eighth Avenue, West 42nd Street, a line 150 feet west of Eighth Avenue, West 45th Street and Eighth Avenue.

The Theater Subdistrict Core is bounded by West 50th Street, a line 200 feet west of Avenue of the Americas, West 43rd Street and a line 100 feet east of Eighth Avenue.

The Eighth Avenue Corridor is bounded by West 56th Street, a line 100 feet east of Eighth Avenue, West 43rd Street, Eighth Avenue, West 42nd Street, a line 150 feet west of Eighth Avenue, West 45th Street and Eighth Avenue.

The west side of Eighth Avenue between 42nd and 45th Streets is also subject to the provisions of the Special Clinton District to the extent set forth in Article IX, Chapter 6, subject to Section 81-023 (Applicability of Special Clinton District regulations).

These boundaries are shown on Map 1 (Special Midtown District and Subdistricts) in Appendix A of this Chapter. The regulations of Sections 81-72 to 81-75, inclusive, supplement or modify the regulations of this Chapter applying generally to the #Special Midtown District# of which the Subdistrict is a part.