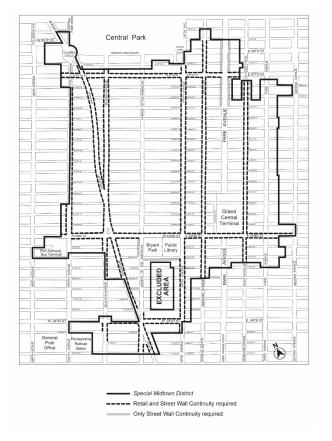

# Nos. 7 and 8 MIDTOWN SOUTH MIXED-USE PLAN (MSMX) No. 7

#### CDs 4 & 5

IN THE MATTER OF an application submitted by the New York City Department of City Planning, Manhattan Borough Office pursuant to Sections 197-c and 201 of the New York City Charter for an amendment of the Zoning Map, Section No. 8d:

- 1. eliminating a Special Midtown District (MiD) bounded by a line midway between West  $41^{\rm st}$  Street and West  $40^{\rm th}$  Street,  $7^{\rm th}$  Avenue Fashion Avenue, West  $40^{\rm th}$  Street, and Eighth Avenue;
- eliminating a Special Garment Center District (GC) bounded by West 40<sup>th</sup> Street, 7<sup>th</sup> Avenue - Fashion Avenue, West 38<sup>th</sup> Street, Broadway, West 35<sup>th</sup> Street, 7<sup>th</sup> Avenue - Fashion Avenue, a line midway between West 35<sup>th</sup> Street and West 34<sup>th</sup> Street, Eighth Avenue, West 35<sup>th</sup> Street, a line 100 feet easterly of Ninth Avenue, West 39<sup>th</sup> Street, and Eighth Avenue;
- changing from an M1-6 District to an M1-8A/R11 District property bounded by West 29th Street, a line 125 feet westerly of Avenue of the Americas, a line midway between West 24th Street and West Twenty-Third Street, a line 100 feet easterly of Seventh Avenue, West 25th Street, Seventh Avenue, and 7th Avenue - Fashion Avenue:
- changing from an M1-6 District to an M1-8A/R12 District property bounded by:
  - a. West 31st Street, a line 100 feet westerly of Fifth Avenue, West 26th Street, a line 100 feet southwesterly of Broadway, West 25th Street, a line 275 feet westerly of Fifth Avenue, West Twenty-Third Street, a line 100 feet easterly of Avenue of the Americas, a line midway between West 24th Street and West Twenty-Third Street, a line 150 feet easterly of Avenue of the Americas, West 28th Street, and a line 125 feet easterly of Avenue of the Americas;
  - West 29<sup>th</sup> Street, 7<sup>th</sup> Avenue Fashion Avenue, West 28<sup>th</sup> Street, and a line 100 feet westerly of 7<sup>th</sup> Avenue Fashion Avenue;
- changing from an M1-6 District to an M1-9A/R12 District property bounded by:
  - a. Inne midway between West 41<sup>st</sup> Street and West 40<sup>th</sup> Street, 7<sup>th</sup> Avenue Fashion Avenue, West 38<sup>th</sup> Street, Broadway, West 35<sup>th</sup> Street, 7<sup>th</sup> Avenue Fashion Avenue, a line midway between West 35<sup>th</sup> Street and West 34<sup>th</sup> Street, Eight Avenue, West 35<sup>th</sup> Street, a line 100 feet westerly of Eighth Avenue, West 39<sup>th</sup> Street, and Eighth Avenue;
  - a line midway between West 40<sup>th</sup> Street and West 39<sup>th</sup> Street, a line 200 feet westerly of Fifth Avenue, West 39<sup>th</sup> Street, a line 150 feet westerly of Fifth Avenue, West 35<sup>th</sup> Street, and a line 150 feet easterly of Avenue of the Americas; and

- West 31st Street, a line 125 feet westerly of Avenue of the Americas, West 29th Street, a line 100 feet westerly of 7th Avenue - Fashion Avenue, West 30th Street, and a line 225 feet easterly of 7th Avenue – Fashion Avenue;
- changing from an M1-6D District to an M1-8A/R12 District property bounded by West 29th Street, a line 100 feet westerly of 7th Avenue - Fashion Avenue, West 28th Street, and a line 100 feet easterly of Eighth Avenue;
- changing from an M1-6D District to an M1-9A/R12 District property bounded by West 30th Street, a line 100 feet westerly of 7th Avenue - Fashion Avenue, West 29th Street, and a line 100 feet easterly of Eighth Avenue;
- establishing a Special Hudson Yards District (HY) bounded by West 39th Street, a line 100 feet westerly of Eight Avenue, West 35th Street, and a line 100 feet easterly of Ninth Avenue; and
- establishing a Special Midtown South Mixed-Use District (MSMX) bounded by:
  - a line midway between West 41st Street and West 40th Street, 7th Avenue - Fashion Avenue, West 38th Street, Broadway, West 35th Street, 7th Avenue - Fashion Avenue, a line midway between West 35th Street and West 34th Street, Eighth Avenue, West 35th Street, a line 100 feet westerly of Eighth Avenue, West 39th Street, and Eighth Avenue;
  - a line midway between West 40th Street and West 39th Street, a line 200 feet westerly of Fifth Avenue, West 39th Street, a line 150 feet westerly of Fifth Avenue, West 35th Street, and a line 150 feet easterly of Avenue of the Americas;
  - West 31st Street, a line 125 feet westerly of Avenue of the Americas, a line midway between West 24<sup>th</sup> Street and West Twenty-Third Street, a line 100 feet easterly of Seventh Avenue, West 25<sup>th</sup> Street, Seventh Avenue, 7<sup>th</sup> Avenue Fashion Avenue, West 28th Street, a line 100 feet easterly of Eighth Avenue, West 30th Street, and a line 225 feet easterly of 7th Avenue - Fashion Avenue; and
  - West 31st Street, a line 100 feet westerly of Fifth Avenue, West 26th Street, a line 100 feet southwesterly of Broadway, West 25th Street, a line 275 feet westerly of Fifth Avenue, West Twenty-Third Street, a line 100 feet easterly of Avenue of the Americas, a line midway between West 24th Street and West Twenty-Third Street, a line 150 feet easterly of Avenue of the Americas, West 28th Street, and a line 125 feet easterly of Avenue of the Americas;

Borough of the Manhattan, Community Districts 4 and 5, as shown on a diagram (for illustrative purposes only) dated January 21, 2025, and subject to the conditions of CEQR Declaration E-830.

#### No. 8

CDs 4 & 5 N 250186 ZRM IN THE MATTER OF an application submitted by NYC Department of City Planning, pursuant to Section 201 of the New York City Charter, to amend various sections of the Zoning Resolution of the City of New York relating to the establishment of the Special Midtown South Mixed Use District (Article XII, Chapter 1), the elimination of the Special Garment Center District (Article XII, Chapter 1) and amending other related provisions, including APPENDIX F, for the purpose of establishing a Mandatory Inclusionary Housing area.