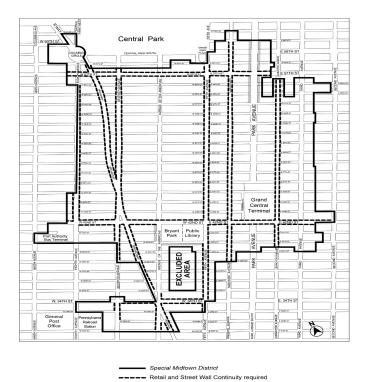

# Nos. 7 and 8 MIDTOWN SOUTH MIXED-USE PLAN (MSMX) No. 7

#### CDs 4 & 5

IN THE MATTER OF an application submitted by the New York City Department of City Planning, Manhattan Borough Office pursuant to Sections 197-c and 201 of the New York City Charter for an amendment of the Zoning Map, Section No. 8d:

- 1. eliminating a Special Midtown District (MiD) bounded by a line midway between West  $41^{\rm st}$  Street and West  $40^{\rm th}$  Street,  $7^{\rm th}$  Avenue Fashion Avenue, West  $40^{\rm th}$  Street, and Eighth Avenue;
- eliminating a Special Garment Center District (GC) bounded by West 40<sup>th</sup> Street, 7<sup>th</sup> Avenue - Fashion Avenue, West 38<sup>th</sup> Street, Broadway, West 35<sup>th</sup> Street, 7<sup>th</sup> Avenue - Fashion Avenue, a line midway between West 35<sup>th</sup> Street and West 34<sup>th</sup> Street, Eighth Avenue, West 35<sup>th</sup> Street, a line 100 feet easterly of Ninth Avenue, West 39<sup>th</sup> Street, and Eighth Avenue;
- changing from an M1-6 District to an M1-8A/R11 District property bounded by West 29th Street, a line 125 feet westerly of Avenue of the Americas, a line midway between West 24th Street and West Twenty-Third Street, a line 100 feet easterly of Seventh Avenue, West 25th Street, Seventh Avenue, and 7th Avenue - Fashion Avenue:
- changing from an M1-6 District to an M1-8A/R12 District property bounded by:
  - a. West 31st Street, a line 100 feet westerly of Fifth Avenue, West 26th Street, a line 100 feet southwesterly of Broadway, West 25th Street, a line 275 feet westerly of Fifth Avenue, West Twenty-Third Street, a line 100 feet easterly of Avenue of the Americas, a line midway between West 24th Street and West Twenty-Third Street, a line 150 feet easterly of Avenue of the Americas, West 28th Street, and a line 125 feet easterly of Avenue of the Americas;
  - West 29<sup>th</sup> Street, 7<sup>th</sup> Avenue Fashion Avenue, West 28<sup>th</sup> Street, and a line 100 feet westerly of 7<sup>th</sup> Avenue Fashion Avenue;
- changing from an M1-6 District to an M1-9A/R12 District property bounded by:
  - a. Inne midway between West 41<sup>st</sup> Street and West 40<sup>th</sup> Street, 7<sup>th</sup> Avenue Fashion Avenue, West 38<sup>th</sup> Street, Broadway, West 35<sup>th</sup> Street, 7<sup>th</sup> Avenue Fashion Avenue, a line midway between West 35<sup>th</sup> Street and West 34<sup>th</sup> Street, Eight Avenue, West 35<sup>th</sup> Street, a line 100 feet westerly of Eighth Avenue, West 39<sup>th</sup> Street, and Eighth Avenue;
  - a line midway between West 40<sup>th</sup> Street and West 39<sup>th</sup> Street, a line 200 feet westerly of Fifth Avenue, West 39<sup>th</sup> Street, a line 150 feet westerly of Fifth Avenue, West 35<sup>th</sup> Street, and a line 150 feet easterly of Avenue of the Americas; and

- West 31st Street, a line 125 feet westerly of Avenue of the Americas, West 29th Street, a line 100 feet westerly of 7th Avenue - Fashion Avenue, West 30th Street, and a line 225 feet easterly of 7th Avenue – Fashion Avenue;
- changing from an M1-6D District to an M1-8A/R12 District property bounded by West 29th Street, a line 100 feet westerly of 7th Avenue - Fashion Avenue, West 28th Street, and a line 100 feet easterly of Eighth Avenue;
- changing from an M1-6D District to an M1-9A/R12 District property bounded by West 30th Street, a line 100 feet westerly of 7th Avenue - Fashion Avenue, West 29th Street, and a line 100 feet easterly of Eighth Avenue;
- establishing a Special Hudson Yards District (HY) bounded by West 39th Street, a line 100 feet westerly of Eight Avenue, West 35th Street, and a line 100 feet easterly of Ninth Avenue; and
- establishing a Special Midtown South Mixed-Use District (MSMX) bounded by:
  - a line midway between West 41st Street and West 40th Street, 7th Avenue - Fashion Avenue, West 38th Street, Broadway, West 35th Street, 7th Avenue - Fashion Avenue, a line midway between West 35th Street and West 34th Street, Eighth Avenue, West 35th Street, a line 100 feet westerly of Eighth Avenue, West 39th Street, and Eighth Avenue;
  - a line midway between West 40th Street and West 39th Street, a line 200 feet westerly of Fifth Avenue, West 39th Street, a line 150 feet westerly of Fifth Avenue, West 35th Street, and a line 150 feet easterly of Avenue of the Americas;
  - West 31st Street, a line 125 feet westerly of Avenue of the Americas, a line midway between West 24<sup>th</sup> Street and West Twenty-Third Street, a line 100 feet easterly of Seventh Avenue, West 25<sup>th</sup> Street, Seventh Avenue, 7<sup>th</sup> Avenue Fashion Avenue, West 28th Street, a line 100 feet easterly of Eighth Avenue, West 30th Street, and a line 225 feet easterly of 7th Avenue - Fashion Avenue; and
  - West 31st Street, a line 100 feet westerly of Fifth Avenue, West 26th Street, a line 100 feet southwesterly of Broadway, West 25th Street, a line 275 feet westerly of Fifth Avenue, West Twenty-Third Street, a line 100 feet easterly of Avenue of the Americas, a line midway between West 24th Street and West Twenty-Third Street, a line 150 feet easterly of Avenue of the Americas, West 28th Street, and a line 125 feet easterly of Avenue of the Americas;

Borough of the Manhattan, Community Districts 4 and 5, as shown on a diagram (for illustrative purposes only) dated January 21, 2025, and subject to the conditions of CEQR Declaration E-830.

#### No. 8

CDs 4 & 5 N 250186 ZRM IN THE MATTER OF an application submitted by NYC Department of City Planning, pursuant to Section 201 of the New York City Charter, to amend various sections of the Zoning Resolution of the City of New York relating to the establishment of the Special Midtown South Mixed Use District (Article XII, Chapter 1), the elimination of the Special Garment Center District (Article XII, Chapter 1) and amending other related provisions, including APPENDIX F, for the purpose of establishing a Mandatory Inclusionary Housing area.