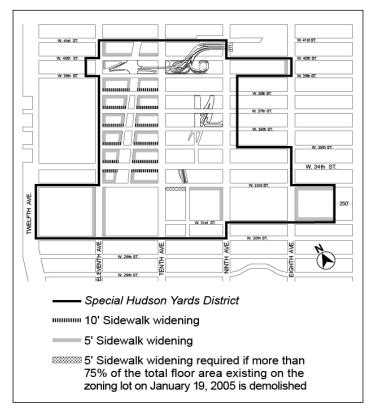

- West 31st Street, a line 125 feet westerly of Avenue of the Americas, West 29th Street, a line 100 feet westerly of 7th Avenue - Fashion Avenue, West 30th Street, and a line 225 feet easterly of 7th Avenue – Fashion Avenue;
- changing from an M1-6D District to an M1-8A/R12 District property bounded by West 29th Street, a line 100 feet westerly of 7th Avenue - Fashion Avenue, West 28th Street, and a line 100 feet easterly of Eighth Avenue;
- changing from an M1-6D District to an M1-9A/R12 District property bounded by West 30th Street, a line 100 feet westerly of 7th Avenue - Fashion Avenue, West 29th Street, and a line 100 feet easterly of Eighth Avenue;
- establishing a Special Hudson Yards District (HY) bounded by West 39th Street, a line 100 feet westerly of Eight Avenue, West 35th Street, and a line 100 feet easterly of Ninth Avenue; and
- establishing a Special Midtown South Mixed-Use District (MSMX) bounded by:
  - a line midway between West 41st Street and West 40th Street, 7th Avenue - Fashion Avenue, West 38th Street, Broadway, West 35th Street, 7th Avenue - Fashion Avenue, a line midway between West 35th Street and West 34th Street, Eighth Avenue, West 35th Street, a line 100 feet westerly of Eighth Avenue, West 39th Street, and Eighth Avenue;
  - a line midway between West 40th Street and West 39th Street, a line 200 feet westerly of Fifth Avenue, West 39th Street, a line 150 feet westerly of Fifth Avenue, West 35th Street, and a line 150 feet easterly of Avenue of the Americas;
  - West 31st Street, a line 125 feet westerly of Avenue of the Americas, a line midway between West 24<sup>th</sup> Street and West Twenty-Third Street, a line 100 feet easterly of Seventh Avenue, West 25<sup>th</sup> Street, Seventh Avenue, 7<sup>th</sup> Avenue Fashion Avenue, West 28th Street, a line 100 feet easterly of Eighth Avenue, West 30th Street, and a line 225 feet easterly of 7th Avenue - Fashion Avenue; and
  - West 31st Street, a line 100 feet westerly of Fifth Avenue, West 26th Street, a line 100 feet southwesterly of Broadway, West 25th Street, a line 275 feet westerly of Fifth Avenue, West Twenty-Third Street, a line 100 feet easterly of Avenue of the Americas, a line midway between West 24th Street and West Twenty-Third Street, a line 150 feet easterly of Avenue of the Americas, West 28th Street, and a line 125 feet easterly of Avenue of the Americas;

Borough of the Manhattan, Community Districts 4 and 5, as shown on a diagram (for illustrative purposes only) dated January 21, 2025, and subject to the conditions of CEQR Declaration E-830.