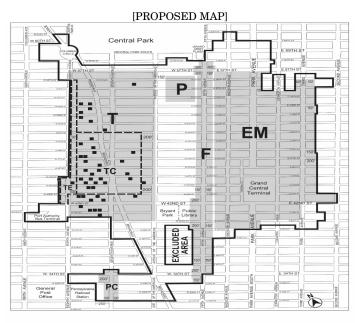

# Nos. 7 and 8 MIDTOWN SOUTH MIXED-USE PLAN (MSMX) No. 7

#### CDs 4 & 5

IN THE MATTER OF an application submitted by the New York City Department of City Planning, Manhattan Borough Office pursuant to Sections 197-c and 201 of the New York City Charter for an amendment of the Zoning Map, Section No. 8d:

- 1. eliminating a Special Midtown District (MiD) bounded by a line midway between West  $41^{\rm st}$  Street and West  $40^{\rm th}$  Street,  $7^{\rm th}$  Avenue Fashion Avenue, West  $40^{\rm th}$  Street, and Eighth Avenue;
- eliminating a Special Garment Center District (GC) bounded by West 40<sup>th</sup> Street, 7<sup>th</sup> Avenue - Fashion Avenue, West 38<sup>th</sup> Street, Broadway, West 35<sup>th</sup> Street, 7<sup>th</sup> Avenue - Fashion Avenue, a line midway between West 35<sup>th</sup> Street and West 34<sup>th</sup> Street, Eighth Avenue, West 35<sup>th</sup> Street, a line 100 feet easterly of Ninth Avenue, West 39<sup>th</sup> Street, and Eighth Avenue;
- changing from an M1-6 District to an M1-8A/R11 District property bounded by West 29th Street, a line 125 feet westerly of Avenue of the Americas, a line midway between West 24th Street and West Twenty-Third Street, a line 100 feet easterly of Seventh Avenue, West 25th Street, Seventh Avenue, and 7th Avenue - Fashion Avenue:
- changing from an M1-6 District to an M1-8A/R12 District property bounded by:
  - a. West 31st Street, a line 100 feet westerly of Fifth Avenue, West 26th Street, a line 100 feet southwesterly of Broadway, West 25th Street, a line 275 feet westerly of Fifth Avenue, West Twenty-Third Street, a line 100 feet easterly of Avenue of the Americas, a line midway between West 24th Street and West Twenty-Third Street, a line 150 feet easterly of Avenue of the Americas, West 28th Street, and a line 125 feet easterly of Avenue of the Americas;
  - West 29<sup>th</sup> Street, 7<sup>th</sup> Avenue Fashion Avenue, West 28<sup>th</sup> Street, and a line 100 feet westerly of 7<sup>th</sup> Avenue Fashion Avenue;
- changing from an M1-6 District to an M1-9A/R12 District property bounded by:
  - a. Inne midway between West 41<sup>st</sup> Street and West 40<sup>th</sup> Street, 7<sup>th</sup> Avenue Fashion Avenue, West 38<sup>th</sup> Street, Broadway, West 35<sup>th</sup> Street, 7<sup>th</sup> Avenue Fashion Avenue, a line midway between West 35<sup>th</sup> Street and West 34<sup>th</sup> Street, Eight Avenue, West 35<sup>th</sup> Street, a line 100 feet westerly of Eighth Avenue, West 39<sup>th</sup> Street, and Eighth Avenue;
  - a line midway between West 40<sup>th</sup> Street and West 39<sup>th</sup> Street, a line 200 feet westerly of Fifth Avenue, West 39<sup>th</sup> Street, a line 150 feet westerly of Fifth Avenue, West 35<sup>th</sup> Street, and a line 150 feet easterly of Avenue of the Americas; and

- West 31st Street, a line 125 feet westerly of Avenue of the Americas, West 29th Street, a line 100 feet westerly of 7th Avenue - Fashion Avenue, West 30th Street, and a line 225 feet easterly of 7th Avenue – Fashion Avenue;
- changing from an M1-6D District to an M1-8A/R12 District property bounded by West 29th Street, a line 100 feet westerly of 7th Avenue - Fashion Avenue, West 28th Street, and a line 100 feet easterly of Eighth Avenue;
- changing from an M1-6D District to an M1-9A/R12 District property bounded by West 30th Street, a line 100 feet westerly of 7th Avenue - Fashion Avenue, West 29th Street, and a line 100 feet easterly of Eighth Avenue;
- establishing a Special Hudson Yards District (HY) bounded by West 39th Street, a line 100 feet westerly of Eight Avenue, West 35th Street, and a line 100 feet easterly of Ninth Avenue; and
- establishing a Special Midtown South Mixed-Use District (MSMX) bounded by:
  - a line midway between West 41st Street and West 40th Street, 7th Avenue - Fashion Avenue, West 38th Street, Broadway, West 35th Street, 7th Avenue - Fashion Avenue, a line midway between West 35th Street and West 34th Street, Eighth Avenue, West 35th Street, a line 100 feet westerly of Eighth Avenue, West 39th Street, and Eighth Avenue;
  - a line midway between West 40th Street and West 39th Street, a line 200 feet westerly of Fifth Avenue, West 39th Street, a line 150 feet westerly of Fifth Avenue, West 35th Street, and a line 150 feet easterly of Avenue of the Americas;
  - West 31st Street, a line 125 feet westerly of Avenue of the Americas, a line midway between West 24<sup>th</sup> Street and West Twenty-Third Street, a line 100 feet easterly of Seventh Avenue, West 25<sup>th</sup> Street, Seventh Avenue, 7<sup>th</sup> Avenue Fashion Avenue, West 28th Street, a line 100 feet easterly of Eighth Avenue, West 30th Street, and a line 225 feet easterly of 7th Avenue - Fashion Avenue; and
  - West 31st Street, a line 100 feet westerly of Fifth Avenue, West 26th Street, a line 100 feet southwesterly of Broadway, West 25th Street, a line 275 feet westerly of Fifth Avenue, West Twenty-Third Street, a line 100 feet easterly of Avenue of the Americas, a line midway between West 24th Street and West Twenty-Third Street, a line 150 feet easterly of Avenue of the Americas, West 28th Street, and a line 125 feet easterly of Avenue of the Americas;

Borough of the Manhattan, Community Districts 4 and 5, as shown on a diagram (for illustrative purposes only) dated January 21, 2025, and subject to the conditions of CEQR Declaration E-830.

#### No. 8

CDs 4 & 5 N 250186 ZRM IN THE MATTER OF an application submitted by NYC Department of City Planning, pursuant to Section 201 of the New York City Charter, to amend various sections of the Zoning Resolution of the City of New York relating to the establishment of the Special Midtown South Mixed Use District (Article XII, Chapter 1), the elimination of the Special Garment Center District (Article XII, Chapter 1) and amending other related provisions, including APPENDIX F, for the purpose of establishing a Mandatory Inclusionary Housing area.