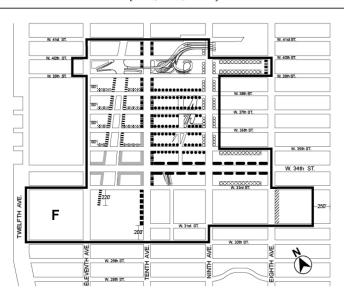

- West 31st Street, a line 125 feet westerly of Avenue of the Americas, West 29th Street, a line 100 feet westerly of 7th Avenue - Fashion Avenue, West 30th Street, and a line 225 feet easterly of 7th Avenue – Fashion Avenue;
- changing from an M1-6D District to an M1-8A/R12 District property bounded by West 29th Street, a line 100 feet westerly of 7th Avenue - Fashion Avenue, West 28th Street, and a line 100 feet easterly of Eighth Avenue;
- changing from an M1-6D District to an M1-9A/R12 District property bounded by West 30th Street, a line 100 feet westerly of 7th Avenue - Fashion Avenue, West 29th Street, and a line 100 feet easterly of Eighth Avenue;
- establishing a Special Hudson Yards District (HY) bounded by West 39th Street, a line 100 feet westerly of Eight Avenue, West 35th Street, and a line 100 feet easterly of Ninth Avenue; and
- establishing a Special Midtown South Mixed-Use District (MSMX) bounded by:
  - a line midway between West 41st Street and West 40th Street, 7th Avenue - Fashion Avenue, West 38th Street, Broadway, West 35th Street, 7th Avenue - Fashion Avenue, a line midway between West 35th Street and West 34th Street, Eighth Avenue, West 35th Street, a line 100 feet westerly of Eighth Avenue, West 39th Street, and Eighth Avenue;
  - a line midway between West 40th Street and West 39th Street, a line 200 feet westerly of Fifth Avenue, West 39th Street, a line 150 feet westerly of Fifth Avenue, West 35th Street, and a line 150 feet easterly of Avenue of the Americas;
  - West 31st Street, a line 125 feet westerly of Avenue of the Americas, a line midway between West 24<sup>th</sup> Street and West Twenty-Third Street, a line 100 feet easterly of Seventh Avenue, West 25<sup>th</sup> Street, Seventh Avenue, 7<sup>th</sup> Avenue Fashion Avenue, West 28th Street, a line 100 feet easterly of Eighth Avenue, West 30th Street, and a line 225 feet easterly of 7th Avenue - Fashion Avenue; and
  - West 31st Street, a line 100 feet westerly of Fifth Avenue, West 26th Street, a line 100 feet southwesterly of Broadway, West 25th Street, a line 275 feet westerly of Fifth Avenue, West Twenty-Third Street, a line 100 feet easterly of Avenue of the Americas, a line midway between West 24th Street and West Twenty-Third Street, a line 150 feet easterly of Avenue of the Americas, West 28th Street, and a line 125 feet easterly of Avenue of the Americas;

Borough of the Manhattan, Community Districts 4 and 5, as shown on a diagram (for illustrative purposes only) dated January 21, 2025, and subject to the conditions of CEQR Declaration E-830.