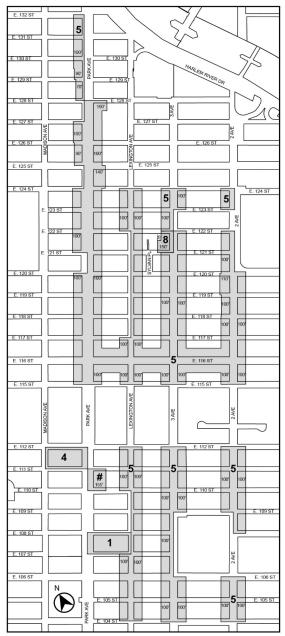

**Mandatory Inclusionary Housing Areas and former Inclusionary Housing Designated Areas** 

**MANHATTAN** 

**Manhattan Community District 11** 

Map 5 – [date of adoption]

#### [EXISTING MAP]

Mandatory Inclusionary Housing Program Area see Section 23-154(d)(3)
Area 1 – 11/29/16 MIH Program Option 1
Area 4 – 11/30/17 MIH Program Option 1 and Deep Affordability Option
Area 5 – 11/30/17 MIH Program Option 1 and Deep Affordability Option
Area 8 – 2/8/24 MIH Program Option 1 and Deep Affordability Option
Area 8 – 2/8/24 MIH Program Option 1 and Deep Affordability Option

#### [PROPOSED MAP]

Mandatory Inclusionary Housing area

Area 1 - 11/29/16 MIH Program Option 1

Area 4 - 11/30/17 MIH Program Option 1 and Option 3

Area 5 - 11/30/17 MIH Program Option 1 and Option 3

Area 8 - 2/8/24 MIH Program Option 1 and Option 3

Area # - [date of adoption] MIH Program Option 1 and Option 2

Portion of Community District 11, Manhattan