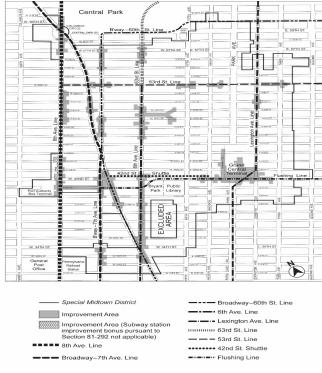

# Appendix A Midtown District Plan Maps

EM East Midtown Subdistrict

PC Penn Center Subdistrict P Preservation Subdistrict

T Theater Subdistrict

[REVISING MAPS 1, 3, AND 4]

Map 1: Special Midtown District and Subdistricts [EXISTING MAP]

[PROPOSED MAP]

TE Theater Subdistrict Eighth Avenue Corridor

Special Midtown District

Listed Theaters

Map 3: Retail and Street Wall Continuity

## [EXISTING MAP]

---- Retail and Street Wall Continuity required

Only Street Wall Continuity required

Map 4: Subway Station and Rail Mass Transit Facility Improvement Areas

#### [EXISTING MAP]

#### [PROPOSED MAP]

ARTICLE IX SPECIAL PURPOSE DISTRICTS

Chapter 3

Special Hudson Yards District (HY)

**GENERAL PURPOSES** 

[REPLACING REFERENCE TO SPECIAL GARMENT CENTER DISTRICT WITH MSX]

- to provide a transition between the Hudson Yards District and the Clinton community to the north;
- to provide a transition between the Hudson Yards District and the Garment Center Midtown South Mixed Use District to the east;
- to provide a transition between the Hudson Yards District and the West Chelsea area to the south;