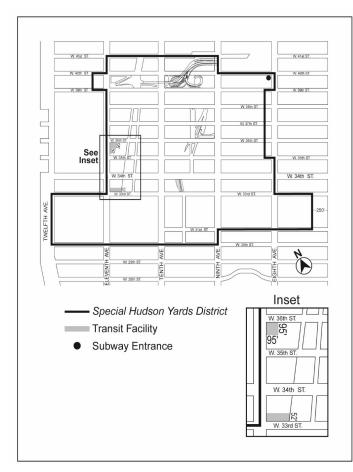

#### [PROPOSED MAP]

Map 5 — Transit Facilities

## [EXISTING MAP]

### [PROPOSED MAP]

Map 6 — Sites Where Special Parking Regulations Apply

[EXISTING MAP]