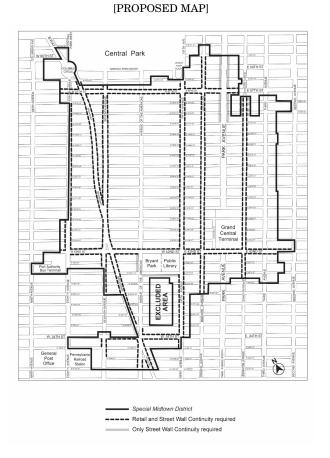

# Appendix A Midtown District Plan Maps

EM East Midtown Subdistrict

PC Penn Center Subdistrict P Preservation Subdistrict

T Theater Subdistrict

[REVISING MAPS 1, 3, AND 4]

Map 1: Special Midtown District and Subdistricts [EXISTING MAP]

[PROPOSED MAP]

TE Theater Subdistrict Eighth Avenue Corridor

Special Midtown District

Listed Theaters

Map 3: Retail and Street Wall Continuity

## [EXISTING MAP]

---- Retail and Street Wall Continuity required

Only Street Wall Continuity required

Map 4: Subway Station and Rail Mass Transit Facility Improvement Areas

#### [EXISTING MAP]

#### [PROPOSED MAP]

ARTICLE IX SPECIAL PURPOSE DISTRICTS

Chapter 3

Special Hudson Yards District (HY)

**GENERAL PURPOSES** 

[REPLACING REFERENCE TO SPECIAL GARMENT CENTER DISTRICT WITH MSX]

- to provide a transition between the Hudson Yards District and the Clinton community to the north;
- to provide a transition between the Hudson Yards District and the Garment Center Midtown South Mixed Use District to the east;
- to provide a transition between the Hudson Yards District and the West Chelsea area to the south;