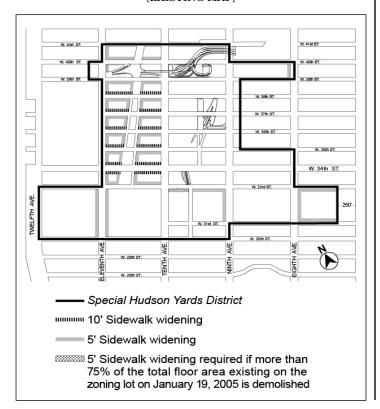

 ${\it Map 4-Mandatory Sidewalk Widenings}$ 

## [EXISTING MAP]

#### [PROPOSED MAP]

Map 5 — Transit Facilities