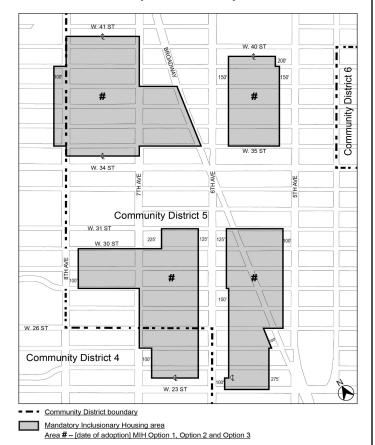

#### APPENDIX F

**Mandatory Inclusionary Housing Areas and former Inclusionary Housing Designated Areas** 

**BROOKLYN** 

**Brooklyn Community District 2** 

Map 1 – [date of adoption]

[EXISTING MAP]

Area 5 - 9/26/18 MIH Program Option 1 and Deep Affordability Option Portion of Community District 2, Brooklyn

## [PROPOSED MAP]

Former Inclusionary Housing designated area

Mandatory Inclusionary Housing area Area 5 - 9/26/18 MIH Option 1 and Option 3

Area # — [date of adoption] MIH Option 1 and Option 2

Portion of Community District 2, Brooklyn

**Mandatory Inclusionary Housing Areas and former Inclusionary Housing Designated Areas** 

**MANHATTAN** 

**Manhattan Community District 11** 

Map 5 – [date of adoption]

#### [EXISTING MAP]

Mandatory Inclusionary Housing Program Area see Section 23-154(d)(3)
Area 1 – 11/29/16 MIH Program Option 1
Area 4 – 11/30/17 MIH Program Option 1 and Deep Affordability Option
Area 5 – 11/30/17 MIH Program Option 1 and Deep Affordability Option
Area 8 – 2/8/24 MIH Program Option 1 and Deep Affordability Option
Area 8 – 2/8/24 MIH Program Option 1 and Deep Affordability Option

#### [PROPOSED MAP]

Mandatory Inclusionary Housing area

Area 1 - 11/29/16 MIH Program Option 1

Area 4 - 11/30/17 MIH Program Option 1 and Option 3

Area 5 - 11/30/17 MIH Program Option 1 and Option 3

Area 8 - 2/8/24 MIH Program Option 1 and Option 3

Area # - [date of adoption] MIH Program Option 1 and Option 2

Portion of Community District 11, Manhattan