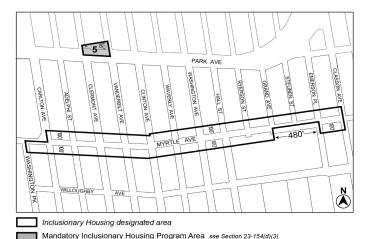

#### BOROUGH OF BROOKLYN Nos. 1 & 2 47 HALL STREET No. 1

CD 2 C 250050 ZMK IN THE MATTER OF an application submitted by RXR 9-47 Hall Street Owner LLC pursuant to Sections 197-c and 201 of the New York City Charter for an amendment of the Zoning Map, Section No. 12d:

- changing from an M1-2 District to an M1-5 District property bounded by a line perpendicular to the easterly street line of Hall Street distant 220 feet southerly (as measured along the street line) from the point of intersection of the easterly street line of Hall Street and the southerly street line of Flushing Avenue, a line midway between Hall Street and Ryerson Street, a line perpendicular to the easterly street line of Hall Street distant 120 feet northerly (as measured along the street line) from the point of intersection of the easterly street line of Hall Street and the northerly street line of Park Avenue, and Hall Street;
- 2. changing from an M1-2 District to an M1-6A/R8 District property bounded by Flushing Avenue, Ryerson Street, Park Avenue (southerly portion), Hall Street, a line perpendicular to the easterly street line of Hall Street distant 120 feet northerly (as measured along the street line) from the point of intersection of the easterly street line of Hall Street and the northerly street line of Park Avenue, a line midway between Hall Street and Ryerson Street, a line perpendicular to the easterly street line of Hall Street distant 220 feet southerly (as measured along the street line) from the point of intersection of the easterly street line of Hall Street and the southerly street line of Flushing Avenue, and Hall Street; and
- 3. establishing a Special Mixed Use District (MX-27) bounded by Flushing Avenue, Ryerson Street, Park Avenue (southerly portion), Hall Street, a line perpendicular to the easterly street line of Hall Street distant 120 feet northerly (as measured along the street line) from the point of intersection of the easterly street line of Hall Street and the northerly street line of Park Avenue, a line midway between Hall Street and Ryerson Street, a line perpendicular to the easterly street line of Hall Street distant 220 feet southerly (as measured along the street line) from the point of intersection of the easterly street line of Hall Street and the southerly street line of Flushing Avenue, and Hall Street;

as shown on a diagram (for illustrative purposes only) dated January 21, 2025, and subject to the conditions of CEQR Declaration E-831.

No. 2

CD 2 N 250051 ZRK

IN THE MATTER OF an application submitted by RXR 9-47 Hall Street Owner LLC, pursuant to Section 201 of the New York City Charter, for an amendment of the Zoning Resolution of the City of New York to amend Article XII, Chapter 3 (Special Mixed Use District) for the purpose of establishing a new Special Mixed Use District and amending APPENDIX F, for the purpose of establishing a Mandatory Inclusionary Housing area.