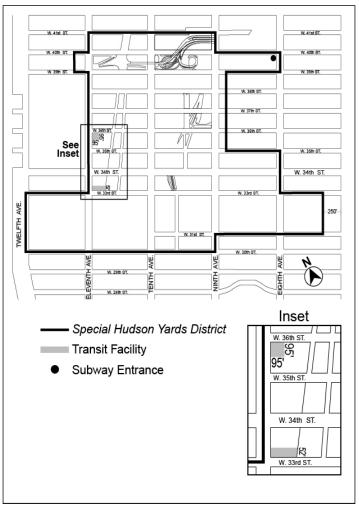

#### [PROPOSED MAP]

Map 5 — Transit Facilities

## [EXISTING MAP]

### [PROPOSED MAP]

Map 6 — Sites Where Special Parking Regulations Apply

[EXISTING MAP]