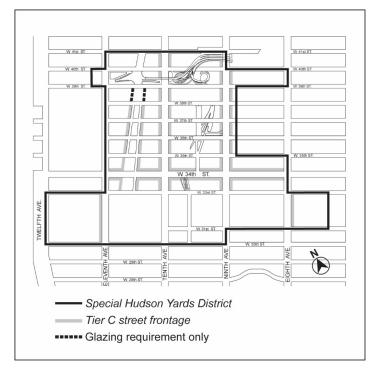

### [PROPOSED MAP]

 ${\it Map 3-Mandatory Street Wall Requirements}$ 

#### [EXISTING MAP]

Street Wall Requirements)

#### [PROPOSED MAP] F Special Hudson Yards District Maximum Base Height Percentage of zoning lot street frontage that must be occupied by a street wall Minimum Base Height 60' 85' 100% 60' 85' None 50% 60' 120' 80' 90' 100% 120' 70% 90' 60' 150' 70% 100% 90' 120' 100% 90' 150 90' 150' 70% 90' 150' 35% 120' 150' 100% Subdistrict F (See Appendix B, Map 5 for Mandatory Street Wall Requirements)