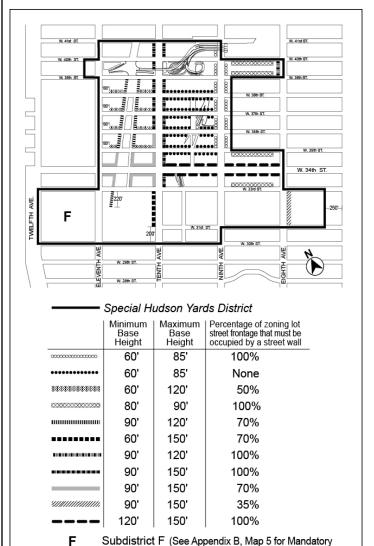

#### [PROPOSED MAP] F Special Hudson Yards District Maximum Base Height Percentage of zoning lot street frontage that must be occupied by a street wall Minimum Base Height 60' 85' 100% 60' 85' None 50% 60' 120' 80' 90' 100% 120' 70% 90' 60' 150' 70% 100% 90' 120' 100% 90' 150 90' 150' 70% 90' 150' 35% 120' 150' 100% Subdistrict F (See Appendix B, Map 5 for Mandatory Street Wall Requirements)