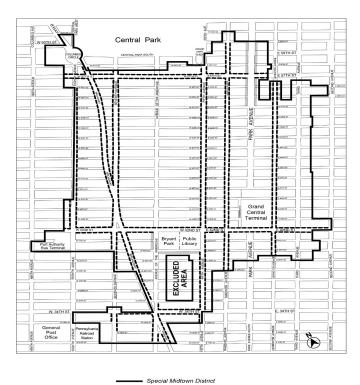

The Theater Subdistrict is bounded by West 57th Street, Avenue of the Americas, West 40th Street, Eighth Avenue, West 42nd Street, a line 150 feet west of Eighth Avenue, West 45th Street and Eighth Avenue.

The Theater Subdistrict Core is bounded by West 50th Street, a line 200 feet west of Avenue of the Americas, West 43rd Street and a line 100 feet east of Eighth Avenue.

The Eighth Avenue Corridor is bounded by West 56th Street, a line-100 feet east of Eighth Avenue, West 43rd Street, Eighth Avenue, West 42nd Street, a line 150 feet west of Eighth Avenue, West 45th Street and Eighth Avenue.

The west side of Eighth Avenue between 42nd and 45th Streets is also subject to the provisions of the Special Clinton District to the extent set forth in Article IX, Chapter 6, subject to Section 81-023 (Applicability of Special Clinton District regulations).

These boundaries are shown on Map 1 (Special Midtown District and Subdistricts) in Appendix A of this Chapter. The regulations of Sections 81-72 to 81-75, inclusive, supplement or modify the regulations of this Chapter applying generally to the #Special Midtown District# of which the Subdistrict is a part.