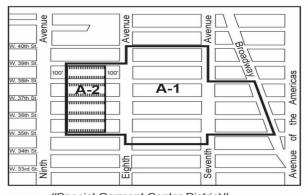

# [REMOVING REFERENCE TO SPECIAL GARMENT CENTER DISTRICT]

Hudson Yards parking regulations applicability area

The "Hudson Yards parking regulations applicability area" is comprised of Subdistricts A, B, C, D and E of the "Special Hudson Yards District", the 42nd Street Perimeter Area of the "Special Clinton District", and Subdistrict A-2 of the "Special Garment Center District"

## [REMOVING REFERENCE TO SPECIAL GARMENT CENTER DISTRICT]

- (a) Definitions
  - (1) Anti-harassment area

"Anti-harassment area" shall mean the #Special Hudson Yards District# <del>and Subdistrict A-2 of the #Special Garment</del> Center District#.

#### 93-91 Demolition

[REMOVING REFERENCE TO SPECIAL GARMENT CENTER DISTRICT AND ADDING MENTION OF SUBDISTRICT H OF SPECIAL HUDSON YARDS DISTRICT]

The Department of Buildings shall not issue a permit for the demolition of a #multiple dwelling#, as defined in Section 93-90 (HARASSMENT), paragraph (a)(14), located within Subareas D4 or D5 in the Hell's Kitchen Subdistrict D or within Subdistrict A-2 H of the #Special Garment Center District# #Special Hudson Yards District#, or an alteration permit for the partial demolition of a #multiple dwelling# located within Subareas D4 and D5 or within Subdistrict A-2 H of the #Special Garment Center District# #Special Hudson Yards District#, where such partial demolition would decrease the amount of #residential# #floor area# in such #multiple dwelling# by 20 percent or more, unless: