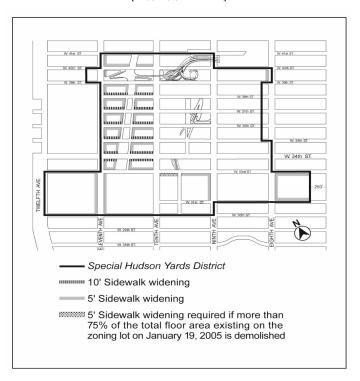

 ${\it Map 4-Mandatory Sidewalk Widenings}$ 

## [EXISTING MAP]

#### [PROPOSED MAP]

Map 5 — Transit Facilities