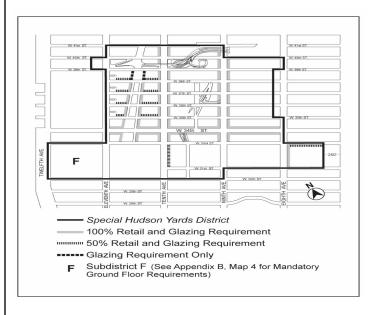

1 — Special Hudson Yards District, Subdistricts and Subareas [EXISTING MAP]



- Special Hudson Yards District
- Subdistricts
- ---- Subareas within subdistricts
- Phase 1 Hudson Boulevard and Park
- Phase 2 Hudson Boulevard and Park

## Large-Scale Plan Subdistrict A

Eastern Rail Yard Subarea A1 Four Corners Subarea A2 Subareas A3 through A5

#### Farley Corridor Subdistrict B

Western Blocks Subarea B1 Central Blocks Subarea B2 Farley Post Office Subarea B3 Pennsylvania Station Subarea B4

### 34th Street Corridor Subdistrict C

Hell's Kitchen Subdistrict D Subareas D1 through D5

## South of Port Authority Subdistrict E

Western Rail Yard Subdistrict F Eleventh Avenue Subdistrict G

#### [PROPOSED MAP]



Map 2 — Mandatory Ground Floor Retail

## [EXISTING MAP]



### [PROPOSED MAP]



 ${\it Map 3-Mandatory Street Wall Requirements}$ 

#### [EXISTING MAP]



Street Wall Requirements)

#### [PROPOSED MAP] F Special Hudson Yards District Maximum Base Height Percentage of zoning lot street frontage that must be occupied by a street wall Minimum Base Height 60' 85' 100% 60' 85' None 50% 60' 120' 80' 90' 100% 120' 70% 90' 60' 150' 70% 100% 90' 120' 100% 90' 150 90' 150' 70% 90' 150' 35% 120' 150' 100% Subdistrict F (See Appendix B, Map 5 for Mandatory Street Wall Requirements)

 ${\it Map 4-Mandatory Sidewalk Widenings}$ 

## [EXISTING MAP]



#### [PROPOSED MAP]



Map 5 — Transit Facilities

## [EXISTING MAP]



### [PROPOSED MAP]



Map 6 — Sites Where Special Parking Regulations Apply

[EXISTING MAP]



#### [PROPOSED MAP]



Chapter 6 Special Clinton District

96-10 P