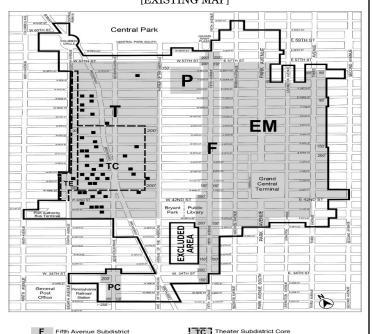

# Appendix A Midtown District Plan Maps

EM East Midtown Subdistrict

PC Penn Center Subdistrict P Preservation Subdistrict

T Theater Subdistrict

[REVISING MAPS 1, 3, AND 4]

Map 1: Special Midtown District and Subdistricts [EXISTING MAP]