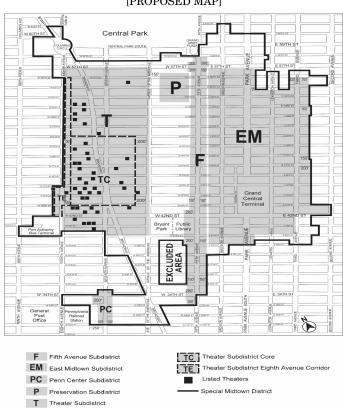

# Appendix A Midtown District Plan Maps

EM East Midtown Subdistrict

PC Penn Center Subdistrict P Preservation Subdistrict

T Theater Subdistrict

[REVISING MAPS 1, 3, AND 4]

Map 1: Special Midtown District and Subdistricts [EXISTING MAP]

[PROPOSED MAP]

TE Theater Subdistrict Eighth Avenue Corridor

Special Midtown District

Listed Theaters

Map 3: Retail and Street Wall Continuity