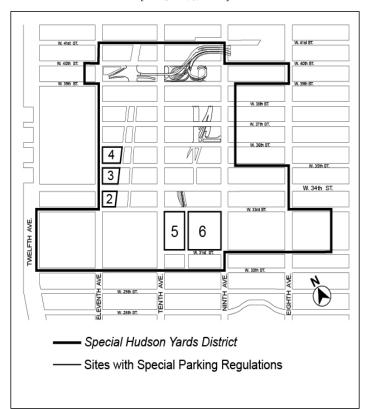

### [PROPOSED MAP]

Map 6 — Sites Where Special Parking Regulations Apply

[EXISTING MAP]

#### [PROPOSED MAP]

Chapter 6 Special Clinton District

96-10 PRESERVATION AREA

96-107 Harassment and cure

[REMOVING REFERENCE TO SPECIAL GARMENT CENTER DISTRICT]

\* \* \*

(d) Certification of Cure for Harassment