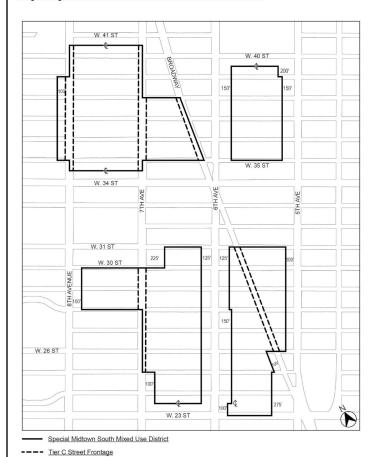

## Nos. 7 and 8 MIDTOWN SOUTH MIXED-USE PLAN (MSMX) No. 7

#### CDs 4 & 5

C 250185 ZMM

IN THE MATTER OF an application submitted by the New York City Department of City Planning, Manhattan Borough Office pursuant to Sections 197-c and 201 of the New York City Charter for an amendment of the Zoning Map, Section No. 8d:

- eliminating a Special Midtown District (MiD) bounded by a line midway between West  $41^{\rm st}$  Street and West  $40^{\rm th}$  Street,  $7^{\rm th}$  Avenue Fashion Avenue, West  $40^{\rm th}$  Street, and Eighth Avenue;
- eliminating a Special Garment Center District (GC) bounded by West 40<sup>th</sup> Street, 7<sup>th</sup> Avenue - Fashion Avenue, West 38<sup>th</sup> Street, Broadway, West 35<sup>th</sup> Street, 7<sup>th</sup> Avenue - Fashion Avenue, a line midway between West 35th Street and West 34th Street, Eighth Avenue, West 35<sup>th</sup> Street, a line 100 feet easterly of Ninth Avenue, West 39<sup>th</sup> Street, and Eighth Avenue;
- changing from an M1-6 District to an M1-8A/R11 District property bounded by West 29th Street, a line 125 feet westerly of Avenue of the Americas, a line midway between West 24th Street and West Twenty-Third Street, a line 100 feet easterly of Seventh Avenue, West 25th Street, Seventh Avenue, and 7th Avenue - Fashion Avenue:
- changing from an M1-6 District to an M1-8A/R12 District property bounded by:
  - West 31st Street, a line 100 feet westerly of Fifth Avenue, West 26th Street, a line 100 feet southwesterly of Broadway, West 25th Street, a line 275 feet westerly of Fifth Avenue, West Twenty-ThirdStreet, a line 100 feet easterly of Avenue of the Americas, a line midway between West 24th Street and West Twenty-Third Street, a line 150 feet easterly of Avenue of the Americas, West 28th Street, and a line 125 feet easterly of Avenue of the Americas;
  - West 29th Street, 7th Avenue Fashion Avenue, West 28th Street, and a line 100 feet westerly of 7th Avenue Fashion b. Avenue:
- changing from an M1-6 District to an M1-9A/R12 District property bounded by:
  - a line midway between West 41st Street and West 40th Street, 7th Avenue - Fashion Avenue, West 38th Street, Broadway, West 35th Street, 7th Avenue - Fashion Avenue, a line midway between West 35th Street and West 34th Street, Eight Avenue, West 35th Street, a line 100 feet westerly of Eighth Avenue, West 39th Street, and Eighth Avenue;
  - a line midway between West 40th Street and West 39th Street. h. a line 200 feet westerly of Fifth Avenue, West 39th Street, a line 150 feet westerly of Fifth Avenue, West 35th Street, and a line 150 feet easterly of Avenue of the Americas; and

- c. West 31st Street, a line 125 feet westerly of Avenue of the Americas, West 29th Street, a line 100 feet westerly of 7th Avenue - Fashion Avenue, West 30th Street, and a line 225 feet easterly of 7th Avenue - Fashion Avenue;
- changing from an M1-6D District to an M1-8A/R12 District property bounded by West 29<sup>th</sup> Street, a line 100 feet westerly of 7<sup>th</sup> Avenue - Fashion Avenue, West 28<sup>th</sup> Street, and a line 100 feet easterly of Eighth Avenue;
- changing from an M1-6D District to an M1-9A/R12 District property bounded by West 30<sup>th</sup> Street, a line 100 feet westerly of 7<sup>th</sup> Avenue - Fashion Avenue, West 29<sup>th</sup> Street, and a line 100 feet easterly of Eighth Avenue;
- establishing a Special Hudson Yards District (HY) bounded by West 39<sup>th</sup> Street, a line 100 feet westerly of Eight Avenue, West 35<sup>th</sup> Street, and a line 100 feet easterly of Ninth Avenue; and
- establishing a Special Midtown South Mixed-Use District (MSMX) bounded by:
  - a. ine midway between West 41<sup>st</sup> Street and West 40<sup>th</sup> Street, 7<sup>th</sup> Avenue Fashion Avenue, West 38<sup>th</sup> Street, Broadway, West 35<sup>th</sup> Street, 7<sup>th</sup> Avenue Fashion Avenue, a line midway between West 35<sup>th</sup> Street and West 34<sup>th</sup> Street, Eighth Avenue, West 35<sup>th</sup> Street, a line 100 feet westerly of Eighth Avenue, West 39<sup>th</sup> Street, and Eighth Avenue;
  - a line midway between West 40<sup>th</sup> Street and West 39<sup>th</sup> Street, a line 200 feet westerly of Fifth Avenue, West 39<sup>th</sup> Street, a line 150 feet westerly of Fifth Avenue, West 35<sup>th</sup> Street, and a line 150 feet easterly of Avenue of the Americas;
  - c. West 31st Street, a line 125 feet westerly of Avenue of the Americas, a line midway between West 24th Street and West Twenty-Third Street, a line 100 feet easterly of Seventh Avenue, West 25th Street, Seventh Avenue, 7th Avenue Fashion Avenue, West 28th Street, a line 100 feet easterly of Eighth Avenue, West 30th Street, and a line 225 feet easterly of 7th Avenue Fashion Avenue; and
  - d. West 31st Street, a line 100 feet westerly of Fifth Avenue, West 26th Street, a line 100 feet southwesterly of Broadway, West 25th Street, a line 275 feet westerly of Fifth Avenue, West Twenty-Third Street, a line 100 feet easterly of Avenue of the Americas, a line midway between West 24th Street and West Twenty-Third Street, a line 150 feet easterly of Avenue of the Americas, West 28th Street, and a line 125 feet easterly of Avenue of the Americas;

Borough of the Manhattan, Community Districts 4 and 5, as shown on a diagram (for illustrative purposes only) dated January 21, 2025, and subject to the conditions of CEQR Declaration E-830.