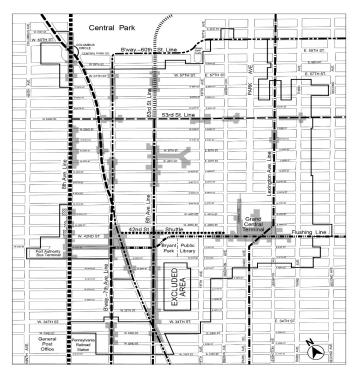

# Appendix A Midtown District Plan Maps

EM East Midtown Subdistrict

PC Penn Center Subdistrict P Preservation Subdistrict

T Theater Subdistrict

[REVISING MAPS 1, 3, AND 4]

Map 1: Special Midtown District and Subdistricts [EXISTING MAP]

[PROPOSED MAP]

TE Theater Subdistrict Eighth Avenue Corridor

Special Midtown District

Listed Theaters

Map 3: Retail and Street Wall Continuity