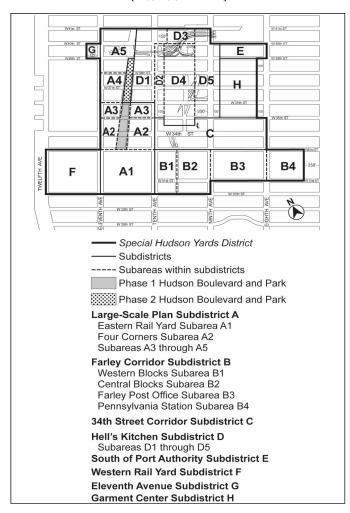

93-04 **Subdistricts and Subareas** 

[ADDING GARMENT CENTER SUBDISTRICT H]

In order to carry out the provisions of this Chapter, six subdistricts are established, as follows:

Large-Scale Plan Subdistrict A

Farley Corridor Subdistrict B

34th Street Corridor Subdistrict C

Hell's Kitchen Subdistrict D

South of Port Authority Subdistrict E

Western Rail Yard Subdistrict F

Eleventh Avenue Subdistrict G

Garment Center Subdistrict H

#### Appendix A Special Hudson Yards District

Map 1 — Special Hudson Yards District, Subdistricts and Subareas [EXISTING MAP]

- Special Hudson Yards District
- Subdistricts
- ---- Subareas within subdistricts
- Phase 1 Hudson Boulevard and Park
- Phase 2 Hudson Boulevard and Park

## Large-Scale Plan Subdistrict A

Eastern Rail Yard Subarea A1 Four Corners Subarea A2 Subareas A3 through A5

#### Farley Corridor Subdistrict B

Western Blocks Subarea B1 Central Blocks Subarea B2 Farley Post Office Subarea B3 Pennsylvania Station Subarea B4

### 34th Street Corridor Subdistrict C

Hell's Kitchen Subdistrict D Subareas D1 through D5

## South of Port Authority Subdistrict E

Western Rail Yard Subdistrict F Eleventh Avenue Subdistrict G