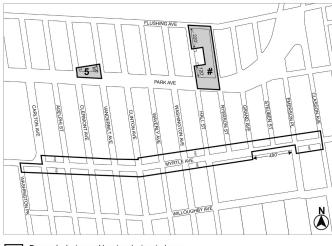

**Mandatory Inclusionary Housing Areas and former Inclusionary Housing Designated Areas** 

**MANHATTAN** 

**Manhattan Community District 11** 

Map 5 – [date of adoption]

#### [EXISTING MAP]

Mandatory Inclusionary Housing Program Area see Section 23-154(d)(3)
Area 1 – 11/29/16 MIH Program Option 1
Area 4 – 11/30/17 MIH Program Option 1 and Deep Affordability Option
Area 5 – 11/30/17 MIH Program Option 1 and Deep Affordability Option
Area 8 – 2/8/24 MIH Program Option 1 and Deep Affordability Option
Area 8 – 2/8/24 MIH Program Option 1 and Deep Affordability Option

#### [PROPOSED MAP]

Mandatory Inclusionary Housing area

Area 1 - 11/29/16 MIH Program Option 1

Area 4 - 11/30/17 MIH Program Option 1 and Option 3

Area 5 - 11/30/17 MIH Program Option 1 and Option 3

Area 8 - 2/8/24 MIH Program Option 1 and Option 3

Area # - [date of adoption] MIH Program Option 1 and Option 2

Portion of Community District 11, Manhattan