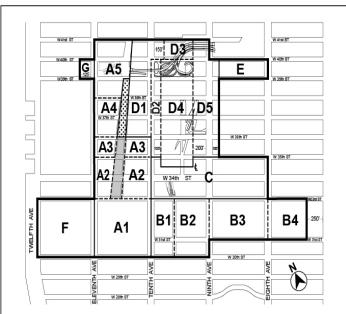

#### Appendix A Special Hudson Yards District

Map 1 — Special Hudson Yards District, Subdistricts and Subareas [EXISTING MAP]

- Special Hudson Yards District
- Subdistricts
- ---- Subareas within subdistricts
- Phase 1 Hudson Boulevard and Park
- Phase 2 Hudson Boulevard and Park

## Large-Scale Plan Subdistrict A

Eastern Rail Yard Subarea A1 Four Corners Subarea A2 Subareas A3 through A5

#### Farley Corridor Subdistrict B

Western Blocks Subarea B1 Central Blocks Subarea B2 Farley Post Office Subarea B3 Pennsylvania Station Subarea B4

### 34th Street Corridor Subdistrict C

Hell's Kitchen Subdistrict D Subareas D1 through D5

## South of Port Authority Subdistrict E

Western Rail Yard Subdistrict F Eleventh Avenue Subdistrict G