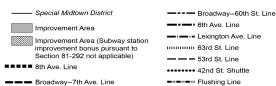

# Appendix A Midtown District Plan Maps

EM East Midtown Subdistrict

PC Penn Center Subdistrict P Preservation Subdistrict

T Theater Subdistrict

[REVISING MAPS 1, 3, AND 4]

Map 1: Special Midtown District and Subdistricts [EXISTING MAP]

[PROPOSED MAP]

TE Theater Subdistrict Eighth Avenue Corridor

Special Midtown District

Listed Theaters

Map 3: Retail and Street Wall Continuity

## [EXISTING MAP]

---- Retail and Street Wall Continuity required

Only Street Wall Continuity required

Map 4: Subway Station and Rail Mass Transit Facility Improvement Areas

#### [EXISTING MAP]

#### [PROPOSED MAP]

ARTICLE IX SPECIAL PURPOSE DISTRICTS

Chapter 3

Special Hudson Yards District (HY)

**GENERAL PURPOSES** 

[REPLACING REFERENCE TO SPECIAL GARMENT CENTER DISTRICT WITH MSX]

- to provide a transition between the Hudson Yards District and the Clinton community to the north;
- to provide a transition between the Hudson Yards District and the Garment Center Midtown South Mixed Use District to the east;
- to provide a transition between the Hudson Yards District and the West Chelsea area to the south;