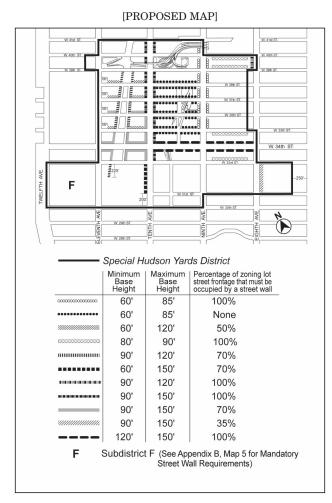

#### Appendix A Midtown District Plan Maps

[REVISING MAPS 1, 3, AND 4]

Map 1: Special Midtown District and Subdistricts  $[{\tt EXISTING~MAP}]$ 

F Fifth Avenue Subdistrict
EM East Midtown Subdistrict
PC Penn Center Subdistrict
P Preservation Subdistrict
T Theater Subdistrict

P Preservation Subdistrict
T Theater Subdistrict

TE Theater Subdistrict Core
TE Theater Subdistrict Eighth Avenue Corridor
Listed Theaters
Special Midtown District

Map 3: Retail and Street Wall Continuity
[EXISTING MAP]

Special Midtown District

Retail and Street Wall Continuity required

Only Street Wall Continuity required

#### [PROPOSED MAP]

 ${\bf Map\ 4: Subway\ Station\ and\ Rail\ Mass\ Transit\ Facility\ Improvement\ Areas}$ 