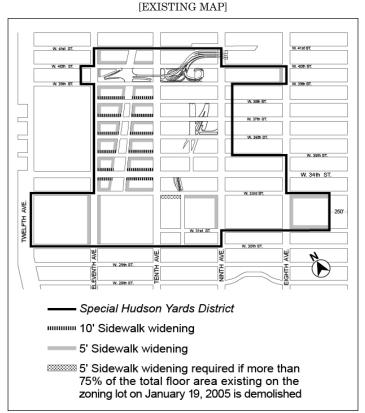

50'                      | 100%                                                                                  |
|                                         | 90'                       | 150'                      | 70%                                                                                   |
|                                         | 90'                       | 150'                      | 35%                                                                                   |
|                                         | 120'                      | 150'                      | 100%                                                                                  |

F Subdistrict F (See Appendix B, Map 5 for Mandatory Street Wall Requirements)



Map 4 — Mandatory Sidewalk Widenings



#### [PROPOSED MAP]



Map 5 — Transit Facilities

#### [EXISTING MAP]



#### [PROPOSED MAP]



Map 6 — Sites Where Special Parking Regulations Apply [EXISTING MAP]



#### [PROPOSED MAP]



Chapter 6 Special Clinton District

96-10 PRESERVATION AREA

96-107 Harassment and cure

[REMOVING REFERENCE TO SPECIAL GARMENT CENTER DISTRICT]

\* \* \*

(d) Certification of Cure for Harassment

\* \* :

- (3) No portion of the #low income housing# required under this Section shall qualify to:
  - (i) increase the #floor area ratio# pursuant to Section 96-21 (Special Regulations for 42nd Street Perimeter Area); Section 96-22 (Special Regulations for Eighth Avenue Perimeter Area); any #floor area ratio# increase provision of the #Special Garment Center District#, #Special Hudson Yards District#, #