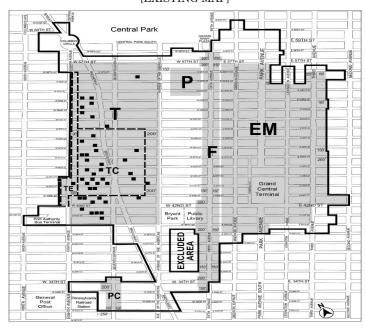

#### Appendix A Midtown District Plan Maps

[REVISING MAPS 1, 3, AND 4]

Map 1: Special Midtown District and Subdistricts  $[{\tt EXISTING~MAP}]$ 

F Fifth Avenue Subdistrict
EM East Midtown Subdistrict
PC Penn Center Subdistrict
P Preservation Subdistrict
T Theater Subdistrict

P Preservation Subdistrict
T Theater Subdistrict

TE Theater Subdistrict Core
TE Theater Subdistrict Eighth Avenue Corridor
Listed Theaters
Special Midtown District

Map 3: Retail and Street Wall Continuity
[EXISTING MAP]