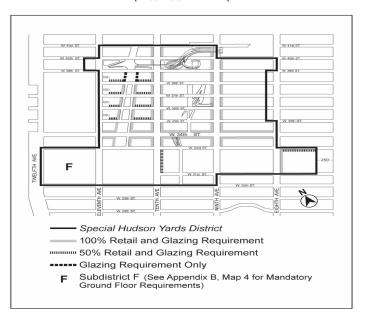

#### 93-04 Subdistricts and Subareas

#### [ADDING GARMENT CENTER SUBDISTRICT H]

In order to carry out the provisions of this Chapter, six subdistricts are established, as follows:

Large-Scale Plan Subdistrict A

Farley Corridor Subdistrict B

34th Street Corridor Subdistrict C

Hell's Kitchen Subdistrict D

South of Port Authority Subdistrict  ${\bf E}$ 

Western Rail Yard Subdistrict F

Eleventh Avenue Subdistrict G

Garment Center Subdistrict H