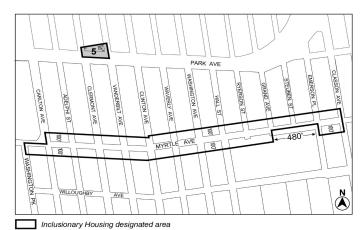

#### APPENDIX F

Mandatory Inclusionary Housing Areas and former **Inclusionary Housing Designated Areas** 

**BROOKLYN** 

**Brooklyn Community District 2** 

#### Map 1 - [date of adoption]

#### [EXISTING MAP]

#### Portion of Community District 2, Brooklyn

Mandatory Inclusionary Housing Program Area see Section 23-154(d)(3)

Area 5 – 9/26/18 MIH Program Option 1 and Deep Affordability Option