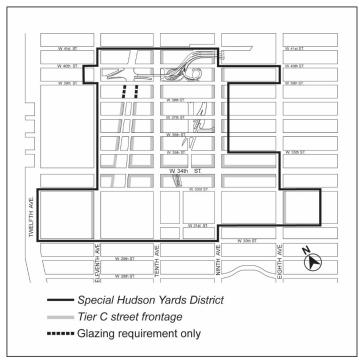

#### 93-16 Modification of Sign Regulations

### [ADDING TEXT FROM EXISTING SECTION 121-20 TO NEW SUBDISTRICT H]

\* \* \*

(b) Subdistrict F

(2) Other locations

Within Subdistrict F, the underlying #sign# regulations shall apply for #signs# located beyond 50 feet of the #High Line#, and for portions of #signs# located entirely below the level of the #High Line bed# along West 30th Street. However, #flashing signs# shall not be permitted in Subdistrict F, except along frontages within 200 feet of the intersection of the West 33rd Street and Eleventh Avenue #street lines#.