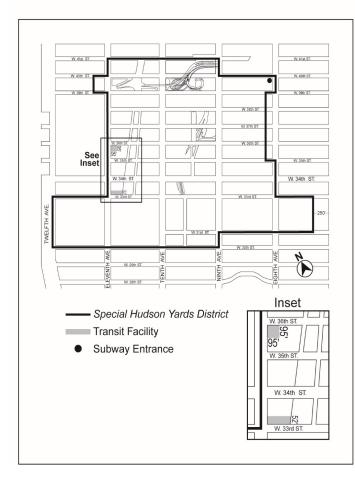

|
|                                         | 90'                       | 150'                      | 70%                                                                                   |
|                                         | 90'                       | 150'                      | 35%                                                                                   |
|                                         | 120'                      | 150'                      | 100%                                                                                  |

F Subdistrict F (See Appendix B, Map 5 for Mandatory Street Wall Requirements)



Map 4 — Mandatory Sidewalk Widenings



#### [PROPOSED MAP]



Map 5 — Transit Facilities

#### [EXISTING MAP]



#### [PROPOSED MAP]



Map 6 — Sites Where Special Parking Regulations Apply [EXISTING MAP]



#### [PROPOSED MAP]



Chapter 6 Special Clinton District

96-10 PRESERVATION AREA

96-107 Harassment and cure

[REMOVING REFERENCE TO SPECIAL GARMENT CENTER DISTRICT]

\* \* \*

(d) Certification of Cure for Harassment

\* \* :

- (3) No portion of the #low income housing# required under this Section shall qualify to:
  - (i) increase the #floor area ratio# pursuant to Section 96-21 (Special Regulations for 42nd Street Perimeter Area); Section 96-22 (Special Regulations for Eighth Avenue Perimeter Area); any #floor area ratio# increase provision of the #Special Garment Center District#, #Special Hudson Yards District#, #Special West Chelsea District#; or requirements pursuant to Section 27-10 (ADMINISTRATION OF AFFO