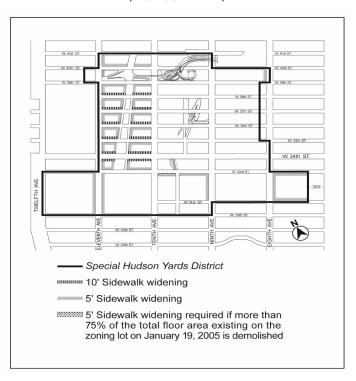

| 100%                                                                                  |
|                                         | 90'                       | 150'                      | 70%                                                                                   |
|                                         | 90'                       | 150'                      | 35%                                                                                   |
|                                         | 120'                      | 150'                      | 100%                                                                                  |

F Subdistrict F (See Appendix B, Map 5 for Mandatory Street Wall Requirements)



Map 4 — Mandatory Sidewalk Widenings



#### [PROPOSED MAP]



Map 5 — Transit Facilities

#### [EXISTING MAP]



#### [PROPOSED MAP]



Map 6 — Sites Where Special Parking Regulations Apply [EXISTING MAP]



#### [PROPOSED MAP]



Chapter 6 Special Clinton District

96-10 PRESERVATION AREA

96-107 Harassment and cure

[REMOVING REFERENCE TO SPECIAL GARMENT CENTER DISTRICT]

\* \* \*

(d) Certification of Cure for Harassment

\* \* :

- (3) No portion of the #low income housing# required under this Section shall qualify to:
  - (i) increase the #floor area ratio# pursuant to Section 96-21 (Special Regulations for 42nd Street Perimeter Area); Section 96-22 (Special Regulations for Eighth Avenue Perimeter Area); any #floor area ratio# increase provision of the #Special Garment Center District#, #Special Hudson Yards District#, #Special West Chelsea Di