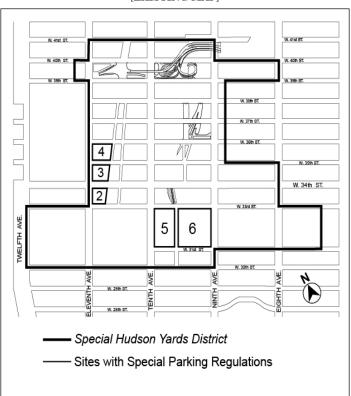

#### ${\bf Chapter~3}$

Special Hudson Yards District (HY)

\* \* \*

#### 93-04 Subdistricts and Subareas

#### [ADDING GARMENT CENTER SUBDISTRICT H]

In order to carry out the provisions of this Chapter, six subdistricts are established, as follows:

Large-Scale Plan Subdistrict A

Farley Corridor Subdistrict B

34th Street Corridor Subdistrict C

Hell's Kitchen Subdistrict D

South of Port Authority Subdistrict  ${\bf E}$ 

Western Rail Yard Subdistrict F

Eleventh Avenue Subdistrict G

Garment Center Subdistrict H