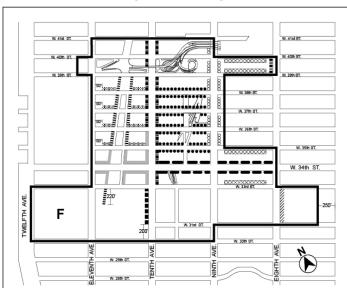

#### 93-04 Subdistricts and Subareas

#### [ADDING GARMENT CENTER SUBDISTRICT H]

In order to carry out the provisions of this Chapter, six subdistricts are established, as follows:

Large-Scale Plan Subdistrict A

Farley Corridor Subdistrict B

34th Street Corridor Subdistrict C

Hell's Kitchen Subdistrict D

South of Port Authority Subdistrict  ${\bf E}$ 

Western Rail Yard Subdistrict F

Eleventh Avenue Subdistrict G

Garment Center Subdistrict H