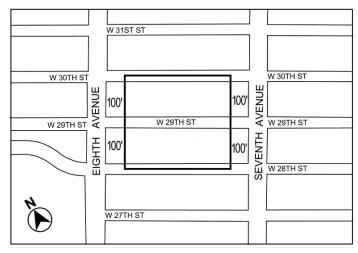

For #zoning lots# in M1-6 Districts that are both within 100 feet of the western #street line# of Seventh Avenue and between West 28th and West 30th Streets in the Borough of Manhattan, the following #street wall# regulations shall apply to #street# frontages not occupied by a #public plaza#. The #street wall# of a #building# shall be located on the #street line# and extend along the entire #street# frontage of the #zoning lot# up to a minimum height of 125 feet or the height of the #building#, whichever is less, and a maximum height of 150 feet. Above a height of 150 feet, no portion of a #building# may penetrate a #sky exposure plane# except for towers, pursuant to Section 43-45. The #sky exposure plane# shall begin at a height of 150 feet above the #street line# and rise over the #zoning lot# at a slope of 5.6 feet of vertical distance for each foot of horizontal distance on a #wide street#, and at a slope of 2.7 feet of vertical distance for each foot of horizontal distance on a #narrow street#. The provisions of Section 43-44 shall not apply. On the ground floor, recesses shall be permitted where required to provide access to the #building#, provided such recesses do not exceed three feet in depth as measured from the #street line#. Above the level of the second #story#, up to 30 percent of the #aggregate width of street walls# may be recessed beyond the #street line#. However, no recesses shall be permitted within 20 feet of an adjacent #building# and within 30 feet of the intersection of two #street lines#.