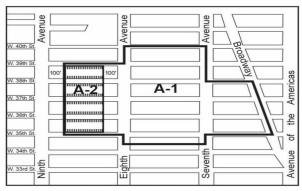

### [REMOVING REFERENCE TO SPECIAL GARMENT CENTER DISTRICT]

\* \* \*

Hudson Yards Redevelopment Area

The "Hudson Yards Redevelopment Area" shall be the areas within the #Special Hudson Yards District#, Subdistrict A-2 of the #Special Garment Center District#, the 42nd Street Perimeter Area of the #Special Clinton District#, and the area bounded by the center line of Eleventh Avenue, the northern #street line# of West 43rd Street, the westerly prolongation of the northern #street line# of West 43rd Street to the U.S. Pierhead Line, the U.S. Pierhead Line, the westerly prolongation of the southern #street line# of West 29th Street to the U.S. Pierhead Line, and the southern #street line# of West 29th Street. However, the area bounded by the westerly side of Eleventh Avenue, the southerly side of West 43rd Street, the westerly side of Twelfth Avenue and the northerly side of West 33rd Street shall not be included in the #Hudson Yards Redevelopment Area#, except for any portion of such #blocks# containing a transit easement for subway-related use. Furthermore, the #Hudson Yards Redevelopment Area# shall not include any underground connections from a subway station to any #use# located on such excluded #blocks# or between any such #uses#.

#### [ADDING GARMENT CENTER SUBDISTRICT H]

In order to carry out the provisions of this Chapter, six subdistricts are established, as follows:

Large-Scale Plan Subdistrict A

Farley Corridor Subdistrict B

34th Street Corridor Subdistrict C

Hell's Kitchen Subdistrict D

South of Port Authority Subdistrict  ${\bf E}$ 

Western Rail Yard Subdistrict F

Eleventh Avenue Subdistrict G

Garment Center Subdistrict H