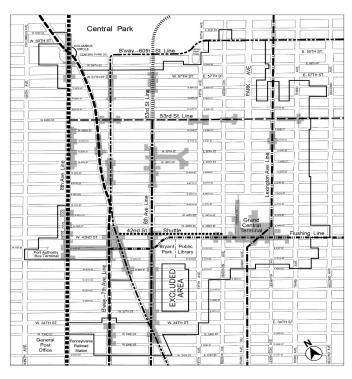

#### Appendix A Midtown District Plan Maps

[REVISING MAPS 1, 3, AND 4]

Map 1: Special Midtown District and Subdistricts  $[{\tt EXISTING~MAP}]$ 

F Fifth Avenue Subdistrict
EM East Midtown Subdistrict
PC Penn Center Subdistrict
P Preservation Subdistrict
T Theater Subdistrict

P Preservation Subdistrict
T Theater Subdistrict

TE Theater Subdistrict Core
TE Theater Subdistrict Eighth Avenue Corridor
Listed Theaters
Special Midtown District

Map 3: Retail and Street Wall Continuity
[EXISTING MAP]

Special Midtown District

Retail and Street Wall Continuity required

Only Street Wall Continuity required

#### [PROPOSED MAP]

 ${\bf Map\ 4: Subway\ Station\ and\ Rail\ Mass\ Transit\ Facility\ Improvement\ Areas}$ 

#### [EXISTING MAP]

#### [PROPOSED MAP]

\* \* \*