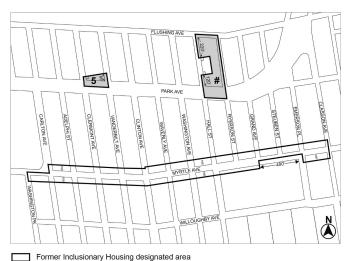

#### APPENDIX F

Mandatory Inclusionary Housing Areas and former **Inclusionary Housing Designated Areas** 

**BROOKLYN** 

**Brooklyn Community District 2** 

#### [PROPOSED MAP]

Mandatory Inclusionary Housing area Area 5 - 9/26/18 MIH Option 1 and Option 3 Area # — [date of adoption] MIH Option 1 and Option 2

Portion of Community District 2, Brooklyn