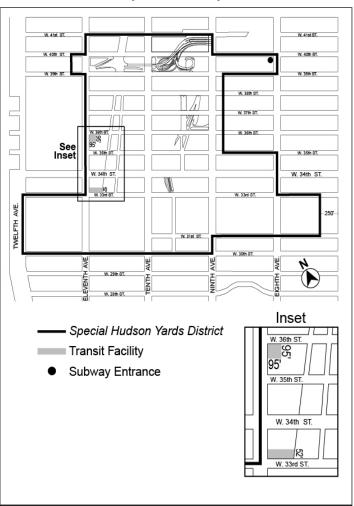

|
|                                         | 90'                       | 150'                      | 70%                                                                                   |
|                                         | 90'                       | 150'                      | 35%                                                                                   |
|                                         | 120'                      | 150'                      | 100%                                                                                  |

F Subdistrict F (See Appendix B, Map 5 for Mandatory Street Wall Requirements)



Map 4 — Mandatory Sidewalk Widenings



#### [PROPOSED MAP]



Map 5 — Transit Facilities

#### [EXISTING MAP]



#### [PROPOSED MAP]



Map 6 — Sites Where Special Parking Regulations Apply [EXISTING MAP]



#### [PROPOSED MAP]



Chapter 6 Special Clinton District

96-10 PRESERVATION AREA

96-107 Harassment and cure

[REMOVING REFERENCE TO SPECIAL GARMENT CENTER DISTRICT]

\* \* \*

(d) Certification of Cure for Harassment

\* \* :

- (3) No portion of the #low income housing# required under this Section shall qualify to:
  - (i) increase the #floor area ratio# pursuant to Section 96-21 (Special Regulations for 42nd Street Perimeter Area); Section 96-22 (Special Regulations for Eighth Avenue Perimeter Area); any #floor area ratio# increase provision of the #Special Garment Center District#, #Special Hudson Yards District#, #Special West Chelsea District#; or requirements pursuant to Section 27-10