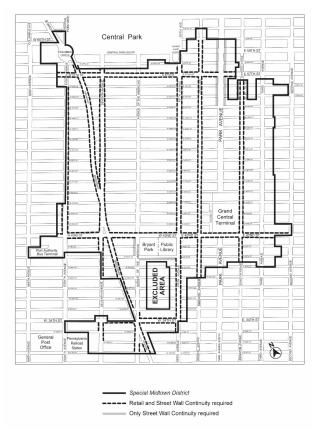

P Preservation Subdistrict
T Theater Subdistrict

TE Theater Subdistrict Core
TE Theater Subdistrict Eighth Avenue Corridor
Listed Theaters
Special Midtown District

Map 3: Retail and Street Wall Continuity
[EXISTING MAP]

Special Midtown District

Retail and Street Wall Continuity required

Only Street Wall Continuity required

#### [PROPOSED MAP]

 ${\bf Map\ 4: Subway\ Station\ and\ Rail\ Mass\ Transit\ Facility\ Improvement\ Areas}$ 