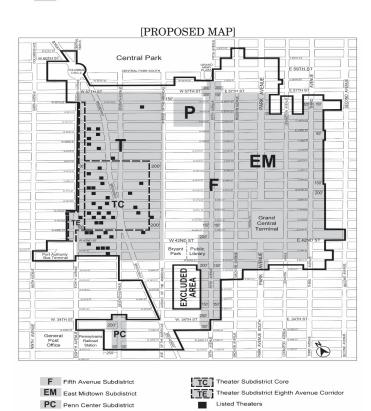

#### Appendix A Midtown District Plan Maps

[REVISING MAPS 1, 3, AND 4]

Map 1: Special Midtown District and Subdistricts  $[{\tt EXISTING~MAP}]$ 

F Fifth Avenue Subdistrict
EM East Midtown Subdistrict
PC Penn Center Subdistrict
P Preservation Subdistrict
T Theater Subdistrict

P Preservation Subdistrict
T Theater Subdistrict

TE Theater Subdistrict Core
TE Theater Subdistrict Eighth Avenue Corridor
Listed Theaters
Special Midtown District

Map 3: Retail and Street Wall Continuity
[EXISTING MAP]