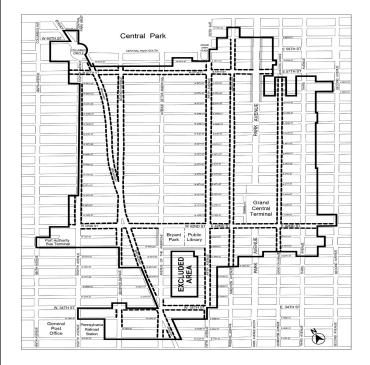

P Preservation Subdistrict
T Theater Subdistrict

TE Theater Subdistrict Core
TE Theater Subdistrict Eighth Avenue Corridor
Listed Theaters
Special Midtown District

Map 3: Retail and Street Wall Continuity
[EXISTING MAP]

Special Midtown District

Retail and Street Wall Continuity required

Only Street Wall Continuity required