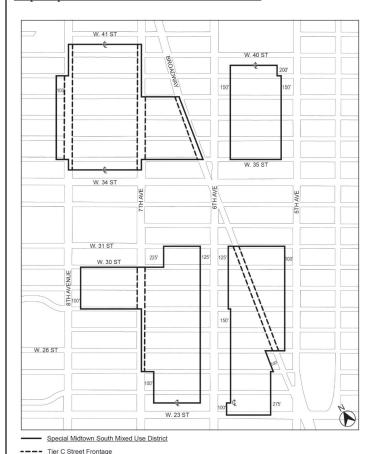

# Nos. 7 and 8 MIDTOWN SOUTH MIXED-USE PLAN (MSMX) No. 7

#### CDs 4 & 5

C 250185 ZMM

C 250150 PQM

IN THE MATTER OF an application submitted by the New York City Department of City Planning, Manhattan Borough Office pursuant to Sections 197-c and 201 of the New York City Charter for an amendment of the Zoning Map, Section No. 8d:

- 1. eliminating a Special Midtown District (MiD) bounded by a line midway between West  $41^{\rm st}$  Street and West  $40^{\rm th}$  Street,  $7^{\rm th}$  Avenue Fashion Avenue, West  $40^{\rm th}$  Street, and Eighth Avenue;
- eliminating a Special Garment Center District (GC) bounded by West 40<sup>th</sup> Street, 7<sup>th</sup> Avenue - Fashion Avenue, West 38<sup>th</sup> Street, Broadway, West 35<sup>th</sup> Street, 7<sup>th</sup> Avenue - Fashion Avenue, a line midway between West 35<sup>th</sup> Street and West 34<sup>th</sup> Street, Eighth Avenue, West 35<sup>th</sup> Street, a line 100 feet easterly of Ninth Avenue, West 39<sup>th</sup> Street, and Eighth Avenue;
- changing from an M1-6 District to an M1-8A/R11 District property bounded by West 29<sup>th</sup> Street, a line 125 feet westerly of Avenue of the Americas, a line midway between West 24<sup>th</sup> Street and West Twenty-Third Street, a line 100 feet easterly of Seventh Avenue, West 25<sup>th</sup> Street, Seventh Avenue, and 7<sup>th</sup> Avenue - Fashion Avenue:
- changing from an M1-6 District to an M1-8A/R12 District property bounded by:
  - a. West 31st Street, a line 100 feet westerly of Fifth Avenue, West 26th Street, a line 100 feet southwesterly of Broadway, West 25th Street, a line 275 feet westerly of Fifth Avenue, West Twenty-ThirdStreet, a line 100 feet easterly of Avenue of the Americas, a line midway between West 24th Street and West Twenty-Third Street, a line 150 feet easterly of Avenue of the Americas, West 28th Street, and a line 125 feet easterly of Avenue of the Americas;
  - West 29<sup>th</sup> Street, 7<sup>th</sup> Avenue Fashion Avenue, West 28<sup>th</sup> Street, and a line 100 feet westerly of 7<sup>th</sup> Avenue - Fashion Avenue:
- changing from an M1-6 District to an M1-9A/R12 District property bounded by:
  - a line midway between West 41<sup>st</sup> Street and West 40<sup>th</sup> Street, 7<sup>th</sup> Avenue Fashion Avenue, West 38<sup>th</sup> Street, Broadway, West 35<sup>th</sup> Street, 7<sup>th</sup> Avenue Fashion Avenue, a line midway between West 35<sup>th</sup> Street and West 34<sup>th</sup> Street, Eight Avenue, West 35<sup>th</sup> Street, a line 100 feet westerly of Eighth Avenue, West 39<sup>th</sup> Street, and Eighth Avenue;
  - b. a line midway between West 40<sup>th</sup> Street and West 39<sup>th</sup> Street, a line 200 feet westerly of Fifth Avenue, West 39<sup>th</sup> Street, a line 150 feet westerly of Fifth Avenue, West 35<sup>th</sup> Street, and a line 150 feet easterly of Avenue of the Americas; and

- West 31st Street, a line 125 feet westerly of Avenue of the Americas, West 29th Street, a line 100 feet westerly of 7th Avenue - Fashion Avenue, West 30th Street, and a line 225 feet easterly of 7th Avenue – Fashion Avenue;
- changing from an M1-6D District to an M1-8A/R12 District property bounded by West 29th Street, a line 100 feet westerly of 7th Avenue - Fashion Avenue, West 28th Street, and a line 100 feet easterly of Eighth Avenue;
- changing from an M1-6D District to an M1-9A/R12 District property bounded by West 30th Street, a line 100 feet westerly of 7th Avenue - Fashion Avenue, West 29th Street, and a line 100 feet easterly of Eighth Avenue;
- establishing a Special Hudson Yards District (HY) bounded by West 39th Street, a line 100 feet westerly of Eight Avenue, West 35th Street, and a line 100 feet easterly of Ninth Avenue; and
- establishing a Special Midtown South Mixed-Use District (MSMX) bounded by:
  - a line midway between West 41st Street and West 40th Street, 7th Avenue - Fashion Avenue, West 38th Street, Broadway, West 35th Street, 7th Avenue - Fashion Avenue, a line midway between West 35th Street and West 34th Street, Eighth Avenue, West 35th Street, a line 100 feet westerly of Eighth Avenue, West 39th Street, and Eighth Avenue;
  - a line midway between West 40th Street and West 39th Street, a line 200 feet westerly of Fifth Avenue, West 39th Street, a line 150 feet westerly of Fifth Avenue, West 35th Street, and a line 150 feet easterly of Avenue of the Americas;
  - West 31st Street, a line 125 feet westerly of Avenue of the Americas, a line midway between West 24<sup>th</sup> Street and West Twenty-Third Street, a line 100 feet easterly of Seventh Avenue, West 25<sup>th</sup> Street, Seventh Avenue, 7<sup>th</sup> Avenue Fashion Avenue, West 28th Street, a line 100 feet easterly of Eighth Avenue, West 30th Street, and a line 225 feet easterly of 7th Avenue - Fashion Avenue; and
  - West 31st Street, a line 100 feet westerly of Fifth Avenue, West 26th Street, a line 100 feet southwesterly of Broadway, West 25<sup>th</sup> Street, a line 275 feet westerly of Fifth Avenue, West Twenty-Third Street, a line 100 feet easterly of Avenue of the Americas, a line midway between West 24th Street and West Twenty-Third Street, a line 150 feet easterly of Avenue of the Americas, West 28th Street, and a line 125 feet easterly of Avenue of the Americas;

Borough of the Manhattan, Community Districts 4 and 5, as shown on a diagram (for illustrative purposes only) dated January 21, 2025, and subject to the conditions of CEQR Declaration E-830.

#### No. 8

CDs 4 & 5 N 250186 ZRM IN THE MATTER OF an application submitted by NYC Department of City Planning, pursuant to Section 201 of the New York City Charter, to amend various sections of the Zoning Resolution of the City of New York relating to the establishment of the Special Midtown South Mixed Use District (Article XII, Chapter 1), the elimination of the Special Garment Center District (Article XII, Chapter 1) and amending other related provisions, including APPENDIX F, for the purpose of establishing a Mandatory Inclusionary Housing area.