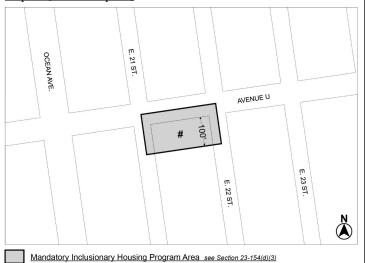

# BOROUGH OF BROOKLYN Nos. 1 & 2 2118 AVENUE U No. 1

C 230351 ZMK

CD 15 IN THE MATTER OF an application submitted by 2118 Avenue U LLC pursuant to Sections 197-c and 201 of the New York City Charter for an amendment of the Zoning Map, Section No. 29a:

- eliminating from within an existing R4 District a C1-3 District bounded by Avenue U, East 22nd Street, a line 150 feet southerly of Avenue U, and East 21<sup>st</sup> Street;
- changing from an R4 District to an R6A District property bounded by Avenue U, East  $22^{\rm nd}$  Street, a line 100 feet southerly of Avenue 2 Ŭ, and East 21<sup>st</sup> Street; and
- 3 establishing within the proposed R6A District a C2-4 District

N 230352 ZRK

bounded by Avenue U, East 22<sup>nd</sup> Street, a line 100 feet southerly of Avenue U, and East 21<sup>st</sup> Street;

as shown on a diagram (for illustrative purposes only) dated February 5, 2024, and subject to the conditions of CEQR Declaration E-746.

# No. 2

IN THE MATTER OF an application submitted by 2118 Avenue U LLC, pursuant to Section 201 of the New York City Charter, for an amendment of the Zoning Resolution of the City of New York, modifying APPENDIX F for the purpose of establishing a Mandatory Inclusionary Housing area.