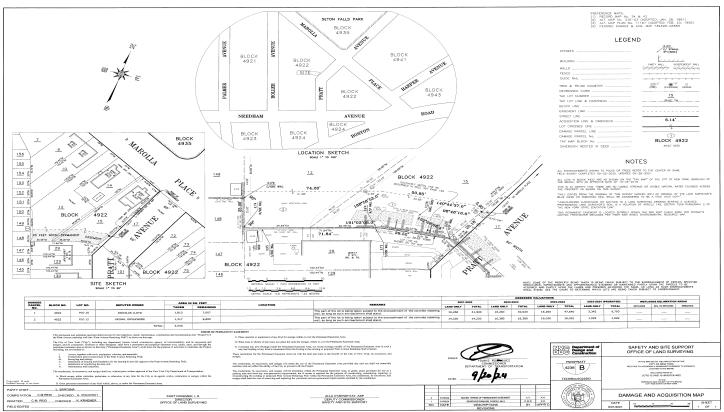

#### BRONX COUNTY NOTICE OF PETITION INDEX NUMBER 806287/2025E CONDEMNATION PROCEEDING

**IN THE MATTER OF** the Application of the CITY OF NEW YORK, Relative to Acquiring Title in Fee Simple Absolute to certain real property where not heretofore acquired for the same purpose, for the

#### PRATT AVENUE RETAINING WALL

Located on Pratt Avenue in the area generally located between Marolla Place and the eastern boundary of Needham Avenue, in the Borough and County of the Bronx, City and State of New York.

All that certain plot, piece or parcel of land, with buildings and improvements thereon erected, situate, lying and being in the Borough and County of the Bronx, City and State of New York, and being more particularly bounded and described as follows:

**BEGINNING** at the corner formed by the intersection of the easterly line of Pratt Avenue (60 feet wide) with the northerly line of Needham Avenue (80 feet wide);

**RUNNING THENCE** easterly along the northerly line of Needham Avenue, a distance of 16.16 feet to a point.

**THENCE**, southeasterly along a line forming an interior angle of 131 degrees 25 minutes 00.0 second with the previous course, a distance of 53.34 feet to its intersection with the center line of Needham Avenue;

**THENCE**, westerly along the center line of Needham Avenue forming an interior angle of 48 degrees 35 minutes 00.0 second with the previous course, a distance

of 111.57 feet to its intersection with the southerly prolongation of the westerly line of Pratt Avenue;

**THENCE**, northerly along the southerly prolongation of the westerly line of Pratt Avenue and the westerly line of Pratt Avenue forming an interior angle of 89 degrees 49 minutes 36.6 seconds with the previous course, a distance of 260.70 feet to an angle point on Pratt

THENCE, northerly along the westerly line of Pratt Avenue forming an interior angle of 140 degrees 18 minutes 53.4 seconds with the previous course, a distance of 26.17 feet to a point;

THENCE, southeasterly along a line forming an interior angle of 81 degrees 56 minutes 53.6 seconds with the previous course, a distance of 30.30 feet to its intersection with the center line of Pratt Avenue;

**THENCE**, southerly along the center line of Pratt Avenue forming an interior angle of 98 degrees 03 minutes 06.4 seconds with the previous course, a distance of 11.10 feet to an angle point on the center line of Pratt Avenue;

THENCE, southerly along the center line of Pratt Avenue forming an interior angle of 219 degrees 41 minutes 06.6 seconds with the previous course, a distance of 157.63 feet to a point;

**THENCE**, southeasterly along a line forming an interior angle of 221 degrees 35 minutes 23.4 seconds with the previous course, a distance of 45.19 feet to its intersection with the easterly line of Pratt Avenue;

THENCE, southerly along the easterly line of Pratt Avenue forming an interior angle of 138 degrees 24 minutes 36.6 seconds with the previous course, a distance of 18.26 feet to the point of beginning.

This site is located within the beds of Needham Avenue and Pratt Avenue as shown on "City Map" of the City of New York, Borough of the Bronx and comprises an area of 11,827 square feet or 0.27151 of an acre.

- The above-described property shall be acquired subject to encroachments, if any, so long as said encroachments shall stand, as delineated on Damage and Acquisition Map No. 12527, dated May 18, 2021, last revised June 12, 2024.
- (9) Surveys, maps or plans of the property to be acquired are on file in the office of the Corporation Counsel of the City of New York, 100 Church Street, New York, New York 10007.