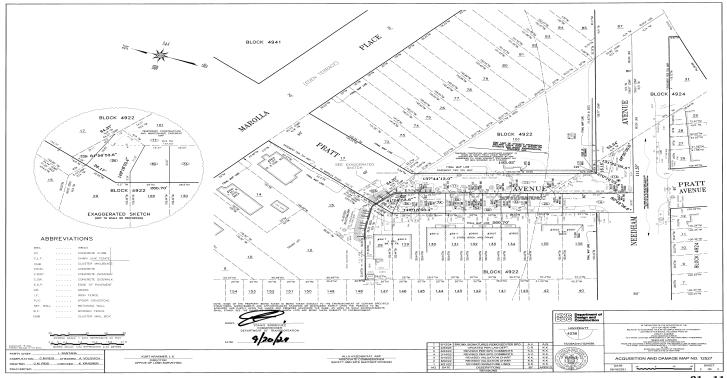

#### BRONX COUNTY NOTICE OF PETITION INDEX NUMBER 806288/2025E CONDEMNATION PROCEEDING

**IN THE MATTER OF** the Application of the CITY OF NEW YORK, Relative to Acquiring a Permanent Easement in Bronx BLOCK 4922, LOTS 12 and 15, for the

# PRATT AVENUE RETAINING WALL - PERMANENT

in the Borough and County of the Bronx, City and State of New York.

**PLEASE TAKE NOTICE** that the City of New York ("City") intends to make an application to the Supreme Court of the State of New York, Bronx County, IA Part 21, for certain relief

The application is for an order:

- authorizing the City to file an acquisition map in the Office of the City Register;
- 2) directing that upon the filing of the order granting the relief sought in this petition, together with the filing of the acquisition map in the Office of the City Register, title to the permanent easement (the "Permanent Easement") as shown on said map and sought to be acquired and more particularly described in this petition shall vest in the City;
- providing that the just compensation that should be made to the owners of the real property sought to be acquired and described in this petition be ascertained and determined by the Court without a jury;
- 4) directing that within thirty days of the vesting of title, the City shall cause a Notice of Acquisition to be published in at least ten successive issues of The City Record, an official newspaper published in the City of New York, and shall serve a copy of such notice by first class mail on each condemnee or his, her, or its attorney of record; and
- 5) directing that each condemnee shall have a period of one calendar year from the vesting date for this proceeding in which to file a written claim, demand, or notice of appearance with the Clerk of this Court and to serve a copy of the same upon the Corporation Counsel of the City of New York, 100 Church Street, New York, New York, 10007.
- 6) The City of New York, in this proceeding, intends to acquire a permanent easement over certain real property where not heretofore acquired for the same purpose, for the reconstruction, maintenance, and inspection of Pratt Avenue retaining wall and roadway in the Baychester neighborhood of the Borough of Bronx, City and State of New York.
- 7) The description of the real property to be acquired is as follows:

**COMMENCING** at the corner formed at the intersection of the southwesterly line of Marolla Place (70 feet wide) and the westerly line of Pratt Avenue (60 feet wide) thence, southerly along the westerly line of Pratt Avenue, a distance of 124.57 feet to a point, thence, westerly along a line perpendicular to the westerly line of Pratt Avenue, a distance of 4.34 feet to the point of beginning.

**RUNNING THENCE** southwesterly along a line forming an angle of 93 degrees 51 minutes 08 minutes on the southeasterly side with the previous course, a distance of 25.18 feet to a point;

**THENCE**, westerly along a line forming an interior angle of 122 degrees 29 minutes 06.4 seconds with the previous course, a distance of 39.52 feet to a point;

**THENCE**, westerly along a line forming an interior angle of 191 degrees 03 minutes 08.0 seconds with the previous course, a distance of 71.84 feet to a point;

**THENCE**, northerly along a line forming an interior angle of 90 degrees 00 minute 00.0 second with the previous course, a distance of 25.00 feet to a point;

**THENCE**, easterly along a line forming an interior angle of 90 degrees 00 minute 00.0 second with the previous course, across tax lot 12 and through tax lot 15, a distance of 74.26 feet to a point in tax lot 15;

**THENCE**, easterly along a line forming an interior angle of 168 degrees 56 minutes 52.0 seconds with the previous course and through tax lot 15, a distance of 50.85 feet to a point in tax lot 15;

**THENCE**, southeasterly along a line forming an interior angle of 140 degrees 44 minutes 37.0 seconds with the previous course and through tax lot 15, a distance of 5.95 feet to the point of beginning.

This Permanent Easement located along the northerly line of tax lot 29 and consists of part of tax lots 12 and 15 of the Bronx tax block 4922, as shown on "City Map" of the City of New York, Borough of the Bronx with an effective date of 10/25/2019 and comprises an area of 3,030 square feet or 0.06956 of an acre.

- (9) The above-described property shall be acquired subject to encroachments, if any, so long as said encroachments shall stand, as delineated on the Damage and Acquisition Map dated June 1, 2021, last revised January 30, 2024.
- (10) Surveys, maps or plans of the property to be acquired are on file in the office of the Corporation Counsel of the City of New York, 100 Church Street, New York, New York 10007.