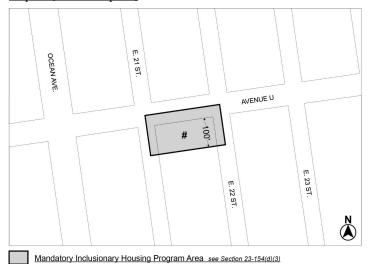

#### BOROUGH OF BROOKLYN Nos. 1 & 2 2118 AVENUE U

No. 1

CD 15 C 230351 ZMK

**IN THE MATTER OF** an application submitted by 2118 Avenue U LLC pursuant to Sections 197-c and 201 of the New York City Charter for an amendment of the Zoning Map, Section No. 29a:

- eliminating from within an existing R4 District a C1-3 District bounded by Avenue U, East 22<sup>nd</sup> Street, a line 150 feet southerly of Avenue U. and East 21<sup>st</sup> Street:
- 2. changing from an R4 District to an R6A District property bounded by Avenue U, East  $22^{nd}$  Street, a line 100 feet southerly of Avenue U, and East  $21^{st}$  Street; and
- establishing within the proposed R6A District a C2-4 District bounded by Avenue U, East 22<sup>nd</sup> Street, a line 100 feet southerly of Avenue U, and East 21<sup>st</sup> Street;

as shown on a diagram (for illustrative purposes only) dated February 5, 2024, and subject to the conditions of CEQR Declaration E-746.

No. 2

CD 15 N 230352 ZRK

IN THE MATTER OF an application submitted by 2118 Avenue U LLC, pursuant to Section 201 of the New York City Charter, for an amendment of the Zoning Resolution of the City of New York, modifying APPENDIX F for the purpose of establishing a Mandatory Inclusionary Housing area.

Inclusionary Housing Designated Areas and Mandatory Inclusionary Housing Areas

BROOKLYN

\* \* \*

**Brooklyn Community District 15** 

\* \* \*

#### Map 6 – [date of adoption]

Area # – [date of adoption] MIH Option 1 and Option 2

Portion of Community District 15, Brooklyn

\* \* \*