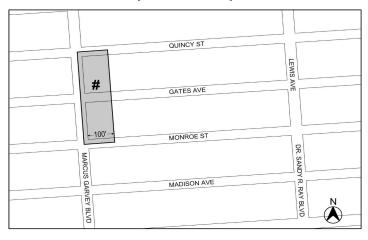

#### Nos. 5 - 8281 MARCUS GARVEY BOULEVARD No. 5

C 230146 ZMK IN THE MATTER OF an application submitted by Omni New York LLC pursuant to Sections 197-c and 201 of the New York City Charter

for an amendment of the Zoning Map, Section No. 17a:

- changing from an R6A District to an R7A District property bounded by a line midway between Quincy Street and Gates Avenue, a line 100 feet easterly of Marcus Garvey Boulevard, a line midway between Gates Avenue and Monroe Street, and Marcus Garvey Boulevard;
- changing from an R6B District to an R7A District property bounded by:
  - Quincy Street, a line 100 feet easterly of Marcus Garvey Boulevard, a line midway between Quincy Street and Gates Avenue, and Marcus Garvey Boulevard; and
  - a line midway between Gates Avenue and Monroe Street, a line 100 feet easterly of Marcus Garvey Boulevard, Monroe Street, and Marcus Garvey Boulevard; and
- establishing within the proposed R7A District a C2-4 District bounded by Gates Avenue, a line 100 feet easterly of Marcus Garvey Boulevard, Monroe Street, and Marcus Garvey Boulevard;

as shown on a diagram (for illustrative purposes only) dated Oct 30, 2023, and subject to the conditions of CEQR Declaration E-706.