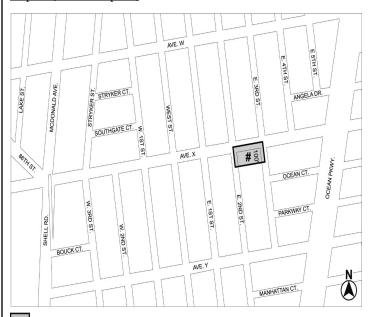

#### BOROUGH OF BROOKLYN Nos. 3 - 4 396-400 AVENUE X REZONING No. 3

CD 15 C 230381 ZMK

IN THE MATTER OF an application submitted by PG Realty Investments LLC pursuant to Sections 197-c and 201 of the New York City Charter for an amendment of the Zoning Map, Section No. 28c:

- changing from an R4 District to an R7A District property bounded by Avenue X, East 3<sup>rd</sup> Street, a line 100 feet southerly of Avenue X, and East 2<sup>nd</sup> Street; and
- establishing within the proposed R7A District a C2-4 District bounded by Avenue X, East 3<sup>rd</sup> Street, a line 100 feet southerly of Avenue X, and East 2<sup>nd</sup> Street;

as shown on a diagram (for illustrative purposes only) dated December 11, 2023, and subject to the conditions of CEQR Declaration E-743.