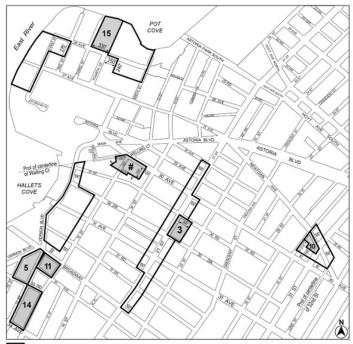

#### [PROPOSED MAP]

Inclusionary Housing designated area

Mandatory Inclusionary Housing Program Area see Secti Area 3 – 10/31/18 MIH Program Option 1 and Option 2 Area 5 – 10/17/19 MIH Program Option 1 Area 10 – 6/17/21 MIH Program Option 1 Area 11 – 10/21/21 MIH Program Option 1 ction 23-154(d)(3)

Area 14 – 7/14/22 MIH Program Option 1
Area 15 – 9/29/22 MIH Program Option 1 and Deep Affordability Option
Area # – [date of adoption] MIH Program Option 1 and Option 2

Portion of Community District 1, Queens