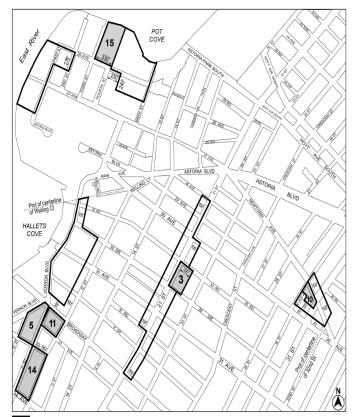

**Inclusionary Housing Designated Areas and Mandatory Inclusionary Housing Areas** 

\_\_\_\_

QUEENS

Queens Community District 1

\* \*

Map 1 - [date of adoption]

[EXISTING MAP]

Inclusionary Housing designated area

Mandatory Inclusionary Housing Program Area see Section 23-154(d)(3)

Area 3 – 10/31/18 MIH Program Option 1 and Option 2

Area **5** – 10/17/19 MIH Program Option 1 Area **10** – 6/17/21 MIH Program Option 1

Area 11 – 10/21/21 MIH Program Option 1

Area **11** – 10/21/21 MIH Program Option 1 Area **14** – 7/14/22 MIH Program Option 1

Area 15 – 9/29/22 MIH Program Option 1 and Deep Affordability Option