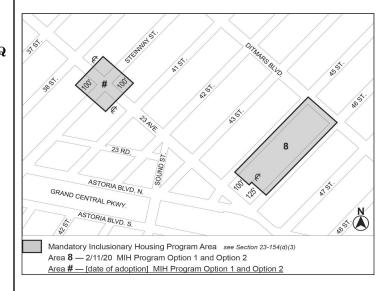

#### No. 4

CD 15 N 230382 ZRK

IN THE MATTER OF an application submitted by PG Realty Investments LLC, pursuant to Section 201 of the New York City Charter, for an amendment of the Zoning Resolution of the City of New York, modifying APPENDIX F for the purpose of establishing a Mandatory Inclusionary Housing area.

#### APPENDIX F

Inclusionary Housing Designated Areas and Mandatory Inclusionary Housing Areas

\* \*

#### BROOKLYN

\* \* \*

**Brooklyn Community District 15** 

Map 6 – [date of adoption]

Mandatory Inclusionary Housing Program Area see Section 23-154(d)(3)

Area # [date of adoption] MIH Program Option 1 and Option 2

Portion of Community District 15, Brooklyn

\* \* \*