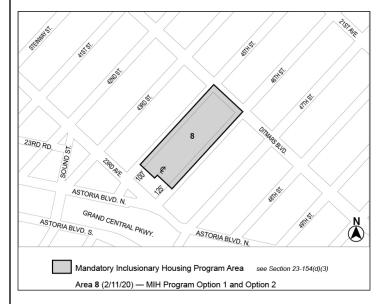

#### APPENDIX F

Inclusionary Housing Designated Areas and Mandatory Inclusionary Housing Areas

\* \*

#### BROOKLYN

\* \* \*

**Brooklyn Community District 15** 

Map 6 – [date of adoption]

Mandatory Inclusionary Housing Program Area see Section 23-154(d)(3)

Area # [date of adoption] MIH Program Option 1 and Option 2

Portion of Community District 15, Brooklyn

\* \* \*