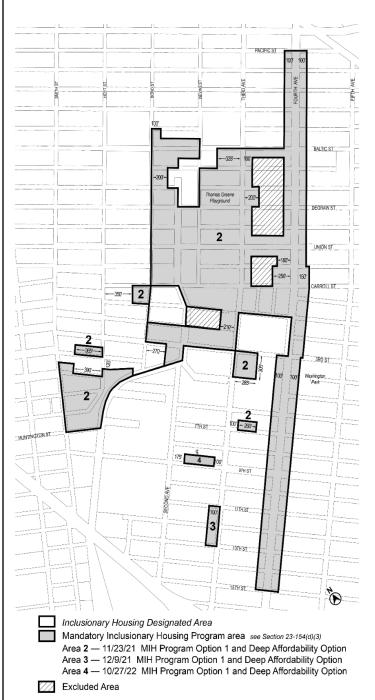

#### No. 7

N 230127 ZRQ

IN THE MATTER OF an application submitted by 30-11 12th Street Realty LLC, pursuant to Section 201 of the New York City Charter, for an amendment of the Zoning Resolution of the City of New York, modifying APPENDIX F for the purpose of establishing a Mandatory Inclusionary Housing area

Matter <u>underlined</u> is new, to be added; Matter <del>struck out</del> is to be deleted;

Matter within # # is defined in Section 12-10; \* \* \* indicates where unchanged text appears in the Zoning Resolution.

#### APPENDIX F **Inclusionary Housing Designated Areas and Mandatory Inclusionary Housing Areas**

QUEENS

**CD** 1

457

CD 1

### **Queens Community District 1**

Inclusionary Housing designated area

Mandatory Inclusionary Housing Program Area see Sect. Area 3 – 10/31/18 MIH Program Option 1 and Option 2 Area 5 – 10/17/19 MIH Program Option 1 see Section 23-154(d)(3 Area 10 - 61/17/21 MIH Program Option 1 Area 11 - 10/21/21 MIH Program Option 1 Area 14 - 71/4/22 MIH Program Option 1 Area 15 - 9/29/22 MIH Program Option 1 and Deep Affordability Option