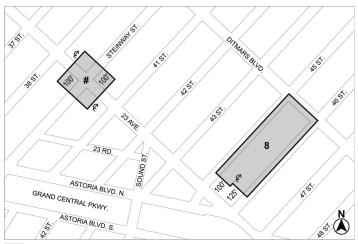

#### Nos. 8 - 9 23-01 STEINWAY STREET REZONING No. 8

C 230307 ZMQ

IN THE MATTER OF an application submitted by Efraim Realty LLC pursuant to Sections 197-c and 201 of the New York City Charter for an amendment of the Zoning Map, Section No. 9c:

- eliminating from within an existing R5D District a C2-3 District 1. bounded by a line midway between 38th Street and Steinway Street, a line 100 feet northeasterly of 23<sup>rd</sup> Avenue, Steinway Street, and a line 100 feet southwesterly of 23<sup>rd</sup> Avenue;
- 2 changing from an R5D District to an R6A District property bounded by a line midway between 38th Street and Steinway Street, a line 100 feet northeasterly of 23rd Avenue, a line midway between Steinway Street and 41st Street, and a line 100 feet southwesterly of 23rd Avenue; and
- 3. establishing within a proposed R6A District a C2-4 District bounded by a line midway between 38th Street and Steinway Street, a line 100 feet northeasterly of 23rd Avenue, a line midway between Steinway Street and 41st Street, and a line 100 feet southwesterly of 23<sup>rd</sup> Avenue;

as shown on a diagram (for illustrative purposes only) dated October 16, 2023, and subject to the conditions of CEQR Declaration E-744.