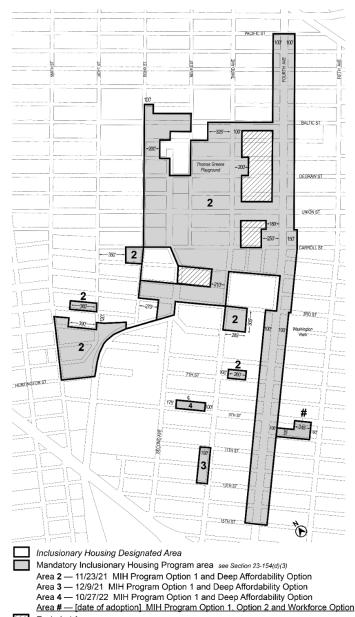

#### No. 9

N 230308 ZRQ

**CD** 1 IN THE MATTER OF an application submitted by Efraim Realty LLC, pursuant to Section 201 of the New York City Charter, for an amendment of the Zoning Resolution of the City of New York, modifying APPENDIX F for the purpose of establishing a Mandatory Inclusionary Housing area.

Matter <u>underlined</u> is new, to be added;

Matter struck out is to be deleted;

Matter within # # is defined in Section 12-10; \* indicates where unchanged text appears in the Zoning Resolution.

#### \* \*

#### APPENDIX F **Inclusionary Housing Designated Areas and Mandatory Inclusionary Housing Areas**

QUEENS

**Queens Community District 1** 

Map 8 - [date of adoption]

Mandatory Inclusionary Housing Program Area see Section 23-154(d)(3) Area 8 (2/11/20) - MIH Program Option 1 and Option 2

# [PROPOSED MAP]

Mandatory Inclusionary Housing Program Area see Section 23-154(d)(3) Area 8 — 2/11/20 MIH Program Option 1 and Option 2 Area # — [date of adoption] MIH Program Option 1 and Option 2

\*

Portion of Community District 1, Queens