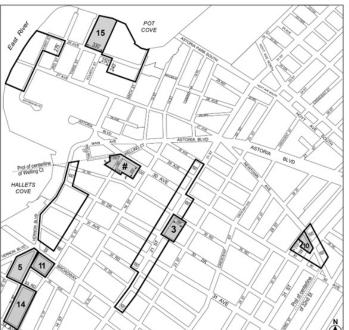

[PROPOSED MAP]

Inclusionary Housing designated area

- Mandatory Inclusionary Housing Program Area see Section 23-154(d)(3)
- Area 3 10/31/18 MIH Program Option 1 and Option 2 Area 5 10/17/19 MIH Program Option 1 Area 10 6/17/21 MIH Program Option 1

- Area 11 1021/21 MIH Program Option 1 Area 14 7/14/22 MIH Program Option 1 Area 15 9/29/22 MIH Program Option 1 and Deep Affordability Option
- Area # [date of adoption] MIH Program Option 1 and Option 2

#### Portion of Community District 1, Queens

\*

\*