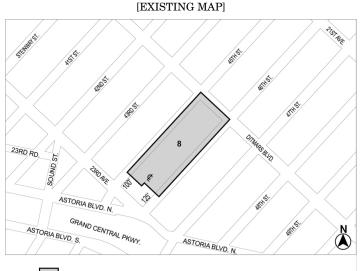

#### Nos. 8 - 9 23-01 STEINWAY STREET REZONING No. 8

C 230307 ZMQ

IN THE MATTER OF an application submitted by Efraim Realty LLC pursuant to Sections 197-c and 201 of the New York City Charter for an amendment of the Zoning Map, Section No. 9c:

- eliminating from within an existing R5D District a C2-3 District 1. bounded by a line midway between 38th Street and Steinway Street, a line 100 feet northeasterly of 23<sup>rd</sup> Avenue, Steinway Street, and a line 100 feet southwesterly of 23<sup>rd</sup> Avenue;
- 2 changing from an R5D District to an R6A District property bounded by a line midway between 38th Street and Steinway Street, a line 100 feet northeasterly of 23rd Avenue, a line midway between Steinway Street and 41st Street, and a line 100 feet southwesterly of 23rd Avenue; and
- 3. establishing within a proposed R6A District a C2-4 District bounded by a line midway between 38th Street and Steinway Street, a line 100 feet northeasterly of 23rd Avenue, a line midway between Steinway Street and 41st Street, and a line 100 feet southwesterly of 23<sup>rd</sup> Avenue;

as shown on a diagram (for illustrative purposes only) dated October 16, 2023, and subject to the conditions of CEQR Declaration E-744.