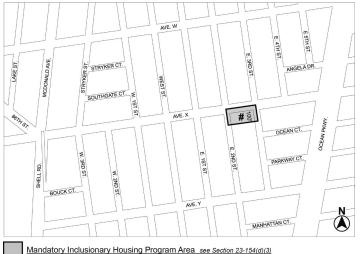

#### BOROUGH OF BROOKLYN Nos. 3 - 4 396-400 AVENUE X REZONING No. 3

#### THE CITY RECORD

**IN THE MATTER OF** an application submitted by PG Realty Investments LLC pursuant to Sections 197-c and 201 of the New York City Charter for an amendment of the Zoning Map, Section No. 28c:

- changing from an R4 District to an R7A District property 1. bounded by Avenue X, East 3<sup>rd</sup> Street, a line 100 feet southerly of Avenue X, and East 2<sup>rd</sup> Street; and
- establishing within the proposed R7A District a C2-4 District bounded by Avenue X, East  $3^{\rm rd}$  Street, a line 100 feet southerly of Avenue X, and East  $2^{\rm nd}$  Street; 2

as shown on a diagram (for illustrative purposes only) dated December 11, 2023, and subject to the conditions of CEQR Declaration E-743. No. 4