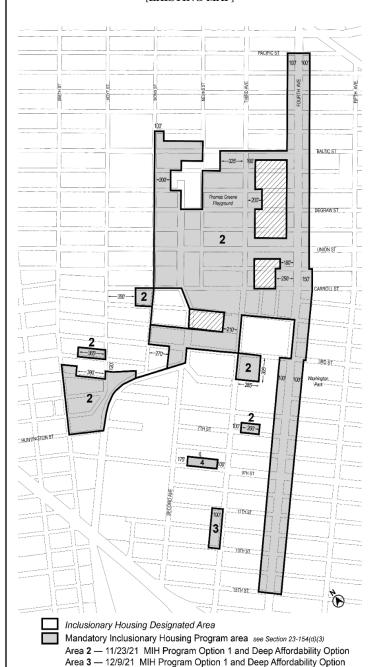

# 3) 817 Avenue H Rezoning

A private application by Agudist Council of Greater New York requesting a zoning map amendment from R5/C1-3 (OP) to R7A/C2-4 (OP) and zoning text amendment to map a new MIH area to facilitate a new nine-story, 69,275 square-foot mixed-use development, including 41,348 square feet of residential space (approximately 42 dwelling units) and 22,149 square feet of community facility space at 817 Avenue H in the Midwood neighborhood of Community District 14, Brooklyn.

# 4) 1289 Atlantic Avenue Rezoning

A private application by AA Atlantic LLC requesting a zoning map amendment from M1-1 to C4-5X and R6B and a zoning text amendment to designate an MIH area to facilitate a new 14-story, approximately 162,494 square foot mixed-use building with 112 dwelling units at 1289 Atlantic Avenue, Bedford-Stuyvesant, Community District 3, Brooklyn.

## 5) 281-311 Marcus Garvey Blvd

A private application by Omni New York LLC, for a zoning map amendment from R6B, R6A, R6B/C2-4, R6A/C2-4 to R7A/C2-4, a zoning text amendment to map a new MIH area, and a City Planning Commission Special Permit for a Large-Scale General Development to facilitate the development of two-mixed-use buildings at 281-311 Marcus Garvey Blvd., Bedford-Stuyvesant, Community District 3, Brooklyn.

# 6) 396-400 Avenue X Rezoning

A private application by PG Realty Investments LLC, for a zoning map amendment from R4/OP to R7A/C2-4/OP and a text amendment to map a MIH Area to facilitate a new 46,000 square foot, 7-story residential and commercial mixed-use building at 396-400 Avenue X in Community District 15, Brooklyn.