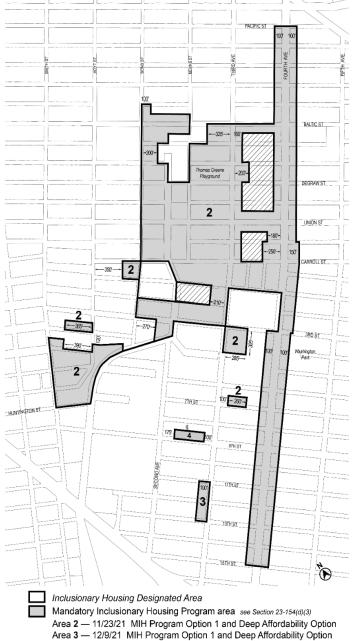

## 3) 817 Avenue H Rezoning

A private application by Agudist Council of Greater New York requesting a zoning map amendment from R5/C1-3 (OP) to R7A/C2-4 (OP) and zoning text amendment to map a new MIH area to facilitate a new nine-story, 69,275 square-foot mixed-use development, including 41,348 square feet of residential space (approximately 42 dwelling units) and 22,149 square feet of community facility space at 817 Avenue H in the Midwood neighborhood of Community District 14, Brooklyn.

## 4) 1289 Atlantic Avenue Rezoning

A private application by AA Atlantic LLC requesting a zoning map amendment from M1-1 to C4-5X and R6B and a zoning text amendment to designate an MIH area to facilitate a new 14-story, approximately 162,494 square foot mixed-use building with 112 dwelling units at 1289 Atlantic Avenue, Bedford-Stuyvesant, Community District 3, Brooklyn.

#### 5) 281-311 Marcus Garvey Blvd

A private application by Omni New York LLC, for a zoning map amendment from R6B, R6A, R6B/C2-4, R6A/C2-4 to R7A/C2-4, a zoning text amendment to map a new MIH area, and a City Planning Commission Special Permit for a Large-Scale General Development to facilitate the development of two-mixed-use buildings at 281-311 Marcus Garvey Blvd., Bedford-Stuyvesant, Community District 3, Brooklyn.

#### 6) 396-400 Avenue X Rezoning

A private application by PG Realty Investments LLC, for a zoning map amendment from R4/OP to R7A/C2-4/OP and a text amendment to map a MIH Area to facilitate a new 46,000 square foot, 7-story residential and commercial mixed-use building at 396-400 Avenue X in Community District 15, Brooklyn.