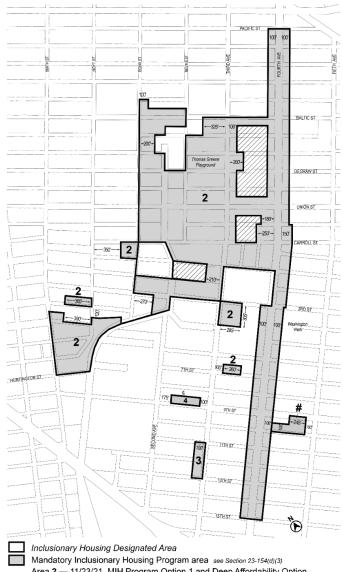

## 3) 817 Avenue H Rezoning

A private application by Agudist Council of Greater New York requesting a zoning map amendment from R5/C1-3 (OP) to R7A/C2-4 (OP) and zoning text amendment to map a new MIH area to facilitate a new nine-story, 69,275 square-foot mixed-use development, including 41,348 square feet of residential space (approximately 42 dwelling units) and 22,149 square feet of community facility space at 817 Avenue H in the Midwood neighborhood of Community District 14, Brooklyn.

## 4) 1289 Atlantic Avenue Rezoning

A private application by AA Atlantic LLC requesting a zoning map amendment from M1-1 to C4-5X and R6B and a zoning text amendment to designate an MIH area to facilitate a new 14-story, approximately 162,494 square foot mixed-use building with 112 dwelling units at 1289 Atlantic Avenue, Bedford-Stuyvesant, Community District 3, Brooklyn.

#### 5) 281-311 Marcus Garvey Blvd

A private application by Omni New York LLC, for a zoning map amendment from R6B, R6A, R6B/C2-4, R6A/C2-4 to R7A/C2-4, a zoning text amendment to map a new MIH area, and a City Planning Commission Special Permit for a Large-Scale General Development to facilitate the development of two-mixed-use buildings at 281-311 Marcus Garvey Blvd., Bedford-Stuyvesant, Community District 3, Brooklyn.

#### 6) 396-400 Avenue X Rezoning

A private application by PG Realty Investments LLC, for a zoning map amendment from R4/OP to R7A/C2-4/OP and a text amendment to map a MIH Area to facilitate a new 46,000 square foot, 7-story residential and commercial mixed-use building at 396-400 Avenue X in Community District 15, Brooklyn.