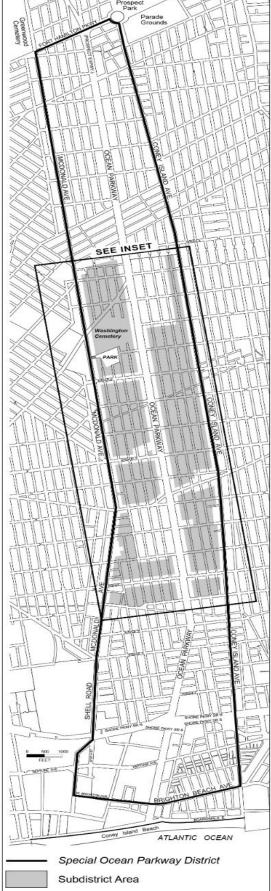

ARTICLE XI SPECIAL PURPOSE DISTRICTS

Chapter 3 Special Ocean Parkway District

\* \*

Appendix A Special Ocean Parkway District

#### [EXISTING MAP]

# [PROPOSED MAP]

#### [PROPOSED MAP]

Subdistrict Area