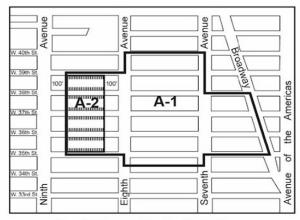

#### Nos. 7 - 10 515 7TH AVENUE No. 7

**CD** 5

C 240248 ZSM

IN THE MATTER OF an application submitted by 515 Seventh Avenue Realty, LP pursuant to Sections 197-c and 201 of the New York City Charter for the grant of a special permit pursuant to Section 74-851 of the Zoning Resolution to allow a floor area bonus for a covered pedestrian space not to exceed the amount permitted pursuant to Section 121-31\* by more than 20 percent, in connection with a proposed commercial building, on property located at 515 7th Avenue (Block 813, Lot 64), in an M1-6 District, within the Special Garment Center District (Subdistrict A3).

\*Note: A zoning text amendment is proposed to modify Section 121-31 (Maximum Permitted Floor Area Within Subdistricts A-1 and A-3) under a concurrent related application (N 240247 ZRM).

Plans for this proposal are on file with the City Planning Commission and may be seen on the Zoning Application Portal at https://zap. planning.nyc.gov/projects/2021M0138 or at the Department of City Planning, 120 Broadway, 31st Floor, New York, NY 10271-0001.

#### No. 8

**CD 5** C 240249 ZSM

IN THE MATTER OF an application submitted by 515 Seventh Avenue Realty, LP pursuant to Sections 197-c and 201 of the New York City Charter for the grant of a special permit pursuant to Section 121-71\* of the Zoning Resolution to modify the maximum tower coverage requirements of Sections 121-32 (Height of Street Walls and Maximum Building Height Area Within Subdistricts A-1 and A-3) and 43-451 (Towers on small lots) in connection with a proposed commercial building, on property located at 515 7th Avenue (Block 813, Lot 64), in an M1-6 District, within the Special Garment Center District

\*Note: A zoning text amendment is proposed to create a new Section 121-71 (Special Permit to Modify Bulk Regulations in Subdistrict A-3) under a concurrent related application (N 240247 ZRM).

Plans for this proposal are on file with the City Planning Commission and may be seen on the Zoning Application Portal at https://zap. planning.nyc.gov/projects/2021M0138 or at the Department of City Planning, 120 Broadway, 31st Floor, New York, NY 10271-0001.

#### No. 9

C 240246 ZSM

IN THE MATTER OF an application submitted by 515 Seventh Avenue Realty, LP pursuant to Sections 197-c and 201 of the New York City Charter for the grant of a special permit pursuant to Section 74-153 of the Zoning Resolution to allow a 207,160 square feet transient hotel (Use Group V) on portions of the ground floor and the 12th through 36th floors of a proposed commercial building, on property located at 515 7th Avenue (Block 813, Lot 64), in an M1-6 District, within the Special Garment Center District.

Plans for this proposal are on file with the City Planning Commission and may be seen on the Zoning Application Portal at https://zap. planning.nyc.gov/projects/2021M0138 or at the Department of City Planning, 120 Broadway, 31st Floor, New York, NY 10271-0001.

#### No. 10

N 240247 ZRM

IN THE MATTER OF an application submitted by 515 Seventh Avenue Realty, LP, pursuant to Section 201 of the New York City Charter, for an amendment of the Zoning Resolution of the City of New York, amending Article XII, Chapter 1 (Special Garment Center

#### 121-03 Subdistricts

In order to carry out the purposes and provisions of this Chapter, two three Subdistricts, A-1, and A-2, and A-3, are established within the #Special Garment Center District#. The location of the Subdistricts is shown on the map (Special Garment Center District and Subdistricts) in Appendix A of this Chapter.

#### 121-13 M1-6 District in Subdistricts A-1 and A-3

In the M1-6 District located within Subdistricts A-1 and A-3, #uses# listed under Use Groups IV(B), IX, and X shall be limited to those permitted within M1 Districts in #Special Mixed Use Districts#, as set forth in Section 123-21 (Modifications to M1 Use Regulations), inclusive.

#### 121-30 SPECIAL BULK REGULATIONS WITHIN SUBDISTRICTS A-1

\*

The following special #bulk# regulations shall apply within Subdistricts A-1 and A-3, as shown in Appendix A of this Chapter.

## Maximum Permitted Floor Area Within Subdistricts A-1 and

The In Subdistrict A-1, the basic maximum #floor area ratio# of a #zoning lot# shall be as specified for the underlying district in Section 43-12 (Maximum Floor Area Ratio) and may be increased only pursuant to the public plaza provisions of paragraph (a) of Section 43-14 (Floor Area Bonus for Public Plazas and Arcades). No #public plaza#, or any part thereof, shall be permitted on

- or within 100 feet of a #wide street#. The arcade provisions of paragraph (b) of Section 43-14 shall not apply.
- (b) In Subdistrict A-3, the basic maximum #floor area ratio# on a #zoning lot# shall be 15.0, which may be increased either pursuant to the public plaza provisions of paragraph (a) of Section 43-14, or by special permit of the City Planning Commission pursuant to Section 74-85 (Covered Pedestrian Space), inclusive. For the purposes of applying the provisions of Section 74-85, inclusive, the M1-6 District shall be considered a C5-3 District. In no event shall the resulting #floor area ratio# exceed 18.0. No #public plaza#, or any part thereof, shall be permitted on or within 100 feet of a #wide street#.

#### Appendix A

#### **Special Garment Center District and Subdistricts**

[EXISTING MAP]

#Special Garment Center District#

- A-1 Garment Center Subdistrict A-1
- A-2 Garment Center Subdistrict A-2

#Street Wall# required pursuant to 121-42 (a)