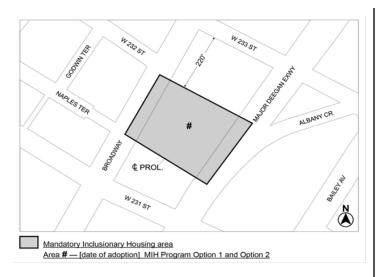

#### BOROUGH OF THE BRONX Nos. 1 & 2 5602-5604 BROADWAY REZONING

No. 1 CD 8 C 240278 ZMX

**IN THE MATTER OF** an application submitted by Riverdale Garage Corp. pursuant to Sections 197-c and 201 of the New York City Charter for an amendment of the Zoning Map, Section No. 1d:

- changing from an M1-1 District to an R7-3 District property bounded by a line 220 feet southwesterly of West 233<sup>rd</sup> Street, Major Deegan Expressway, the southeasterly centerline prolongation of Naples Terrace, and Broadway; and
- establishing within the proposed R7-3 District a C2-3 District bounded by a line 220 feet southwesterly of West 233<sup>rd</sup> Street, Major Deegan Expressway, the southeasterly centerline prolongation of Naples Terrace, and Broadway;

as shown on a diagram (for illustrative purposes only) dated April 23, 2025, and subject to the conditions of CEQR Declaration E-843.

No. 2

CD 8 N 240279 ZRX

IN THE MATTER OF an application submitted by Riverdale Garage Corp. pursuant to Section 201 of the New York City Charter, for an amendment of the Zoning Resolution of the City of New York, modifying APPENDIX F for the purpose of establishing a Mandatory Inclusionary Housing area.

APPENDIX F

Mandatory Inclusionary Housing Areas and former Inclusionary Housing Designated Areas

\* \* \*

THE BRONX

The Bronx Community District 8

Map 1 - [date of adoption]

Portion of Community District 8, The Bronx