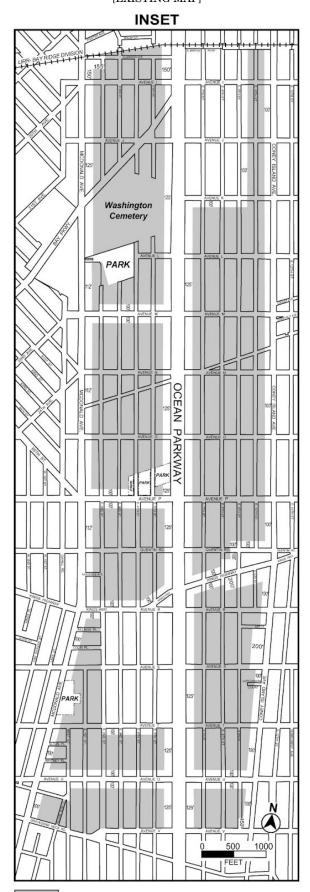

ARTICLE XI SPECIAL PURPOSE DISTRICTS

Chapter 3 Special Ocean Parkway District

\* \*

Appendix A Special Ocean Parkway District

#### [EXISTING MAP]

# [PROPOSED MAP]

#### [PROPOSED MAP]

Subdistrict Area