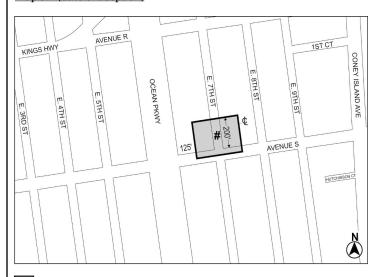

#### BOROUGH OF BROOKLYN Nos. 3 and 4 1946 EAST 7<sup>TH</sup> STREET REZONING No. 3

CD 15 C 240252 ZMK IN THE MATTER OF an application submitted by Ahi Ezer Expansion

**IN THE MATTER OF** an application submitted by Ahi Ezer Expansion Fund Inc pursuant to Sections 197-c and 201 of the New York City Charter for an amendment of the Zoning Map, Section No. 28c:

- changing from an R5 District to an R6A District property bounded by a line 200 feet northerly of Avenue S, a line midway between East 7th Street and East 8th Street, a line 100 feet northerly of Avenue S, and a line 125 feet easterly of Ocean Parkway; and
- changing from an R5 District to an R7A District property bounded a line 100 feet northerly of Avenue S, a line midway between East 7th Street and East 8th Street, Avenue S, and a line 125 feet easterly of Ocean Parkway;

as shown on a diagram (for illustrative purposes only) dated March 3, 2025, and subject to the conditions of CEQR Declaration E-821.