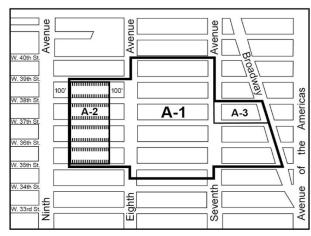

#### 121-03 Subdistricts

In order to carry out the purposes and provisions of this Chapter, two three Subdistricts, A-1, and A-2, and A-3, are established within the #Special Garment Center District#. The location of the Subdistricts is shown on the map (Special Garment Center District and Subdistricts) in Appendix A of this Chapter.

#### [PROPOSED MAP]

Special Garment Center District

A-1 Garment Center Subdistrict A-1

A-2 Garment Center Subdistrict A-2

A-3 Garment Center Subdistrict A-3

Street Wall required pursuant to 121-42(a)

\* \* \*