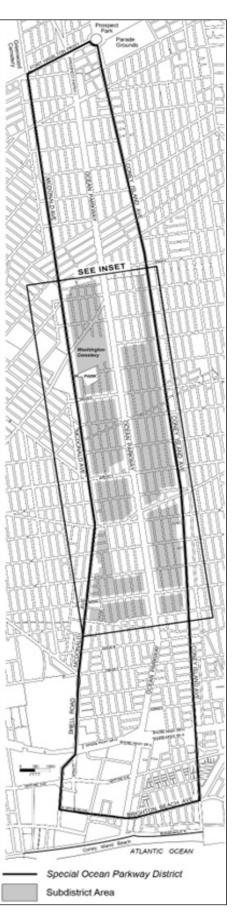

ARTICLE XI SPECIAL PURPOSE DISTRICTS

Chapter 3 Special Ocean Parkway District

\* \*

Appendix A Special Ocean Parkway District

#### [EXISTING MAP]

# [PROPOSED MAP]

#### [PROPOSED MAP]

Subdistrict Area