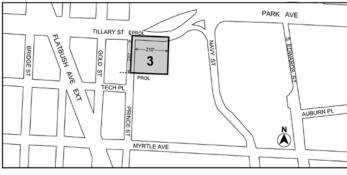

#### Nos. 3 and 4 236 GOLD STREET REZONING No. 3

CD 2 C 250030 ZMK

IN THE MATTER OF an application submitted by 236 Gold LLC pursuant to Sections 197-c and 201 of the New York City Charter for an amendment of the Zoning Map, Section No. 12d, changing from an R6B District to a C6-2A District property bounded by a line 100 feet southerly of Concord Street, Gold Street, a line 225 feet southerly of Concord Street, and a line midway between Duffield Street and Gold Street, as shown on a diagram (for illustrative purposes only) dated February 3, 2025, and subject to the conditions of CEQR Declaration E-820.

#### No. 4

#### CD 2 N 250032 ZRK

IN THE MATTER OF an application submitted by 236 Gold LLC, pursuant to Section 201 of the New York City Charter, for an amendment of the Zoning Resolution of the City of New York, modifying APPENDIX F for the purpose of establishing a Mandatory Inclusionary Housing area.