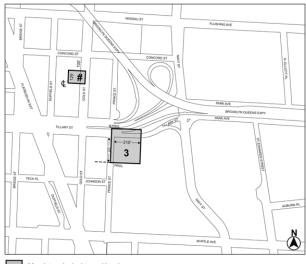

#### Nos. 3 and 4 236 GOLD STREET REZONING No. 3

CD 2 C 250030 ZMK

IN THE MATTER OF an application submitted by 236 Gold LLC pursuant to Sections 197-c and 201 of the New York City Charter for an amendment of the Zoning Map, Section No. 12d, changing from an R6B District to a C6-2A District property bounded by a line 100 feet southerly of Concord Street, Gold Street, a line 225 feet southerly of Concord Street, and a line midway between Duffield Street and Gold Street, as shown on a diagram (for illustrative purposes only) dated February 3, 2025, and subject to the conditions of CEQR Declaration E-820.

#### No. 4

#### CD 2 N 250032 ZRK

IN THE MATTER OF an application submitted by 236 Gold LLC, pursuant to Section 201 of the New York City Charter, for an amendment of the Zoning Resolution of the City of New York, modifying APPENDIX F for the purpose of establishing a Mandatory Inclusionary Housing area.