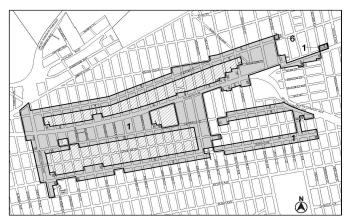

# BOROUGH OF BROOKLYN Nos. 1 & 2 GRACE HOUSES No. 1

CD 5 C 240184 ZMK

IN THE MATTER OF an application submitted by Grace Housing Development Fund Company, Inc., pursuant to Sections 197-c and 201 of the New York City Charter for an amendment of the Zoning Map, Section No. 17c, changing from an R5B District to an R6A District property bounded by a line 100 feet southerly of Liberty Avenue, Vermont Street, Glenmore Avenue, and a line midway between New Jersey Avenue and Pennsylvania / Granville Payne Avenue, as shown on a diagram (for illustrative purposes only) dated December 2, 2024, and subject to the conditions of CEQR Declaration E-802.