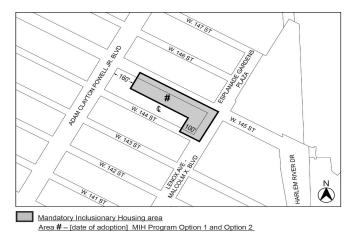

#### BOROUGH OF MANHATTAN Nos. 7, 8, & 9 ONE45 FOR HARLEM No. 7

CD 10 C 250115 ZMM IN THE MATTER OF an application submitted by One45 Lenox LLC pursuant to Sections 197-c and 201 of the New York City Charter for an amendment of the Zoning Map, Section No. 6a:

 eliminating from an existing R7-2 District a C1-4 District bounded by a line midway between West 144<sup>th</sup> Street and

- West  $145^{\rm th}$  Street, Lenox Avenue Malcolm X. Boulevard, West  $144^{\rm th}$  Street, and a line 100 feet westerly of Lenox Avenue Malcolm X. Boulevard;
- changing from an R7-2 District to a C4-6 District property bounded by a line midway between West 144<sup>th</sup> Street and West 145<sup>th</sup> Street, Lenox Avenue - Malcolm X. Boulevard, West 144<sup>th</sup> Street, and a line 100 feet westerly of Lenox Avenue - Malcolm X. Boulevard; and
- changing from a C8-3 District to a C4-6 District property bounded by West 145<sup>th</sup> Street, Lenox Avenue - Malcolm X. Boulevard, a line midway between West 144<sup>th</sup> Street and West 145<sup>th</sup> Street, and a line 160 feet easterly of Adam Clayton Powell Jr. Boulevard;

Borough of Manhattan, Community District 10, as shown on a diagram (for illustrative purposes only) dated December 2, 2024, and subject to the conditions of CEQR Declaration E-823.

No. 8

CD 10 N 250116 ZRM IN THE MATTER OF an application submitted by One45 Lenox LLC, pursuant to Section 201 of the New York City Charter, for an amendment to the Zoning Resolution of the City of New York, modifying APPENDIX F for the purpose of establishing a Mandatory Inclusionary Housing area.

APPENDIX F

Mandatory Inclusionary Housing Areas and former Inclusionary Housing Designated Areas

**MANHATTAN** 

**Manhattan Community District 10** 

Map 2 - [date of adoption]

Lot 29), in a C4-6\* District.

#### [PROPOSED MAP]

Portion of Community District 10, Manhattan

\* \* \*

No. 9

CD 10 C 250117 ZSM IN THE MATTER OF an application submitted by One45 Lenox LLC pursuant to Sections 197-c and 201 of the New York City Charter for the grant of a special permit pursuant to Section 74-743 of the Zoning Resolution to modify the tower regulations of Section 35-64 (Special Tower Regulations for Mixed Buildings) of a mixed-use building (Building A), in connection with a proposed mixed-use building (Building A), in connection with a proposed mixed-use development, within a large-scale general development, bounded by West 145<sup>th</sup> Street, Lenox Avenue - Malcolm X. Boulevard, West 144<sup>th</sup> Street, a line 100 feet westerly of Lenox Avenue - Malcolm X. Boulevard, a line midway between West 144<sup>th</sup> Street and West 145<sup>th</sup> Street, and a line 160 feet easterly of Adam Clayton Powell Jr. Boulevard (Block 2013,