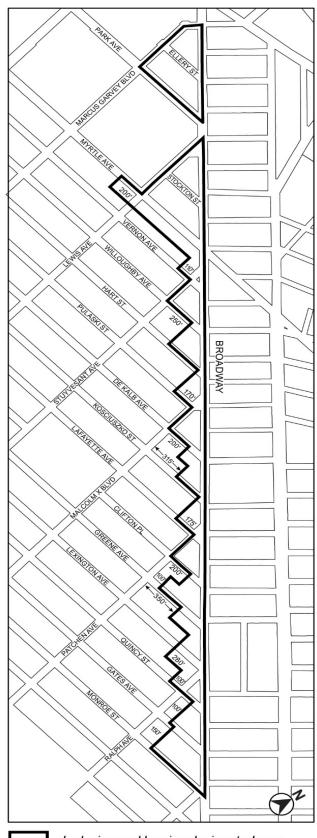

# Nos. 3, 4 & 5 109 MARCUS GARVEY BOULEVARD LSGD No. 3

CD

C 240399 ZMK

IN THE MATTER OF an application submitted by Phoenix Realty Group, LLC pursuant to Sections 197-c and 201 of the New York City Charter for an amendment of the Zoning Map, Section No. 13b, by changing from an R6 District to an R7A District property bounded by Vernon Avenue, a line 100 feet westerly of Lewis Avenue - Dr. Sandy F. Ray Boulevard, Willoughby Avenue, and Marcus Garvey Boulevard, as shown on a diagram (for illustrative purposes only) dated December 2, 2024, and subject to the conditions of CEQR Declaration E-779.