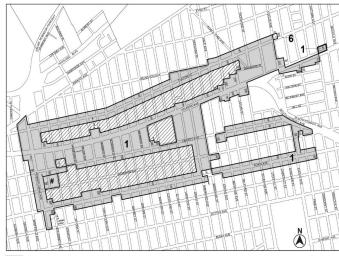

# BOROUGH OF BROOKLYN Nos. 1 & 2 GRACE HOUSES No. 1

CD 5 C 240184 ZMK

IN THE MATTER OF an application submitted by Grace Housing Development Fund Company, Inc., pursuant to Sections 197-c and 201 of the New York City Charter for an amendment of the Zoning Map, Section No. 17c, changing from an R5B District to an R6A District property bounded by a line 100 feet southerly of Liberty Avenue, Vermont Street, Glenmore Avenue, and a line midway between New Jersey Avenue and Pennsylvania / Granville Payne Avenue, as shown on a diagram (for illustrative purposes only) dated December 2, 2024, and subject to the conditions of CEQR Declaration E-802.