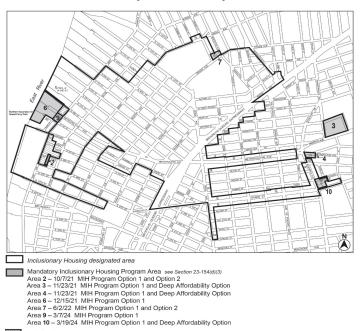

#### [EXISTING MAP]

Excluded Area

#### [PROPOSED MAP]

Mandatory Inclusionary Housing area Area 2 – 10/7/21 MIH Option 1 and Option 2 Area 3 – 11/23/21 MIH Option 1 and Option 3

Area 3 = 11/23/21 MIH Option 1 and Option 3 Area 4 = 11/23/21 MIH Option 1 and Option 3 Area 6 = 12/15/21 MIH Option 1 Area 7 = 6/2/22 MIH Option 1 and Option 2 Area 9 = 3/7/24 MIH Option 1 Area 10 = 3/19/24 MIH Option 1 and Option 3 Area # = [date of adoption] MIH Option 1 and Option 2

Excluded Area

Portion of Community District 1, Brooklyn

Nos. 3 & 4 2201-2227 NEPTUNE AVENUE REZONING IN THE MATTER OF an application submitted by Neptune Avenue Commercial, LLC pursuant to Sections 197-c and 201 of the New York City Charter for an amendment of the Zoning Map, Section No. 28d: