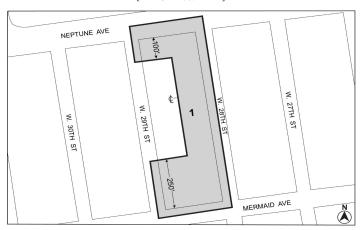

Excluded Area

Portion of Community District 1, Brooklyn

Nos. 3 & 4 2201-2227 NEPTUNE AVENUE REZONING IN THE MATTER OF an application submitted by Neptune Avenue Commercial, LLC pursuant to Sections 197-c and 201 of the New York City Charter for an amendment of the Zoning Map, Section No. 28d:

- changing from an M1-2 District to an M1-5/R7-3 District property bounded by the U.S. Pierhead and Bulkhead Line, the N.Y.C. Pierhead Line, West  $22^{nd}$  Street, Neptune Avenue, and West  $23^{rd}$ Street; and
- establishing a Special Mixed Use District (MX-26) bounded by the U.S. Pierhead and Bulkhead Line, the N.Y.C Pierhead Line, West 22nd Street, Neptune Avenue, and West 23rd Street;

as shown on a diagram (for illustrative purposes only) dated December 2, 2024, and subject to the conditions of CEQR Declaration E-816.