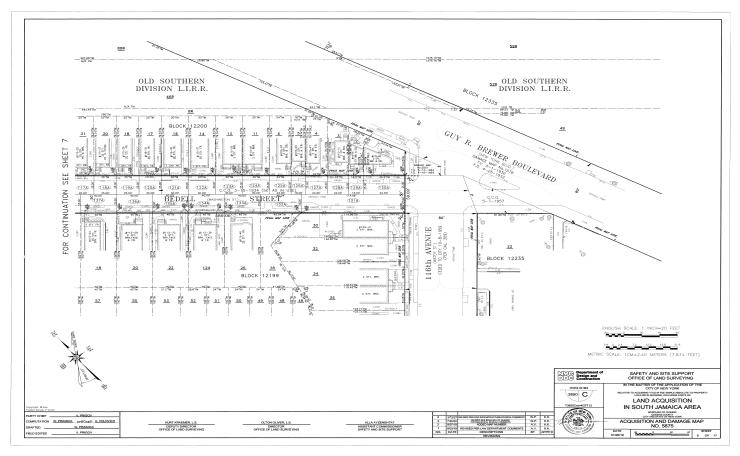

### $\begin{array}{c} \textit{161-01 JAMAICA AVENUE ACS OFFICE ACQUISITION} \\ \text{CD } 12 & \text{N } 250169 \text{ PXQ} \end{array}$

IN THE MATTER OF a Notice of Intent to acquire office space submitted by the Department of Citywide Administrative Services and the Administration for Children's Services, pursuant to Section 195 of the New York City Charter for use of property located at 161-01 Jamaica Avenue (Block 9760, Lot 1) (Administration for Children's Services office), Borough of Queens, Community District 12.