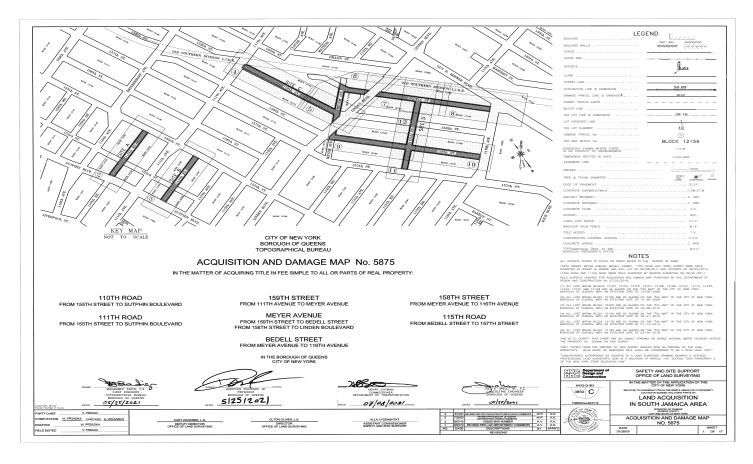

derline{\text{Int. No. } 138\text{-}\Delta}$  - A Local Law to amend the administrative code of the city of New York, in relation to public service announcements in American sign language for persons who are deaf or hard of hearing on advertising structures.

 $\underline{\text{Int. No. } 646\text{-}A}$  – A Local Law to amend the administrative code of the city of New York, in relation to reporting on the implementation of next generation 911.

#### Eric Adams Mayor

NOTE: Individuals requesting Sign Language Interpreters should contact the Mayor's Office of City Legislative Affairs, 253 Broadway, 9th Floor, New York, NY 10007, (212) 788-3678, no later than five days prior to the public hearing.

**ኇ** f20

#### MAPS FOR SOUTH JAMAICA AREA STREETS

PROV EFF DATE AGENCY

YES 12/29/24 082

























|            |                         |              |                                                                 |                          |           | REETS ACQUISITION                                                                                                                                     |                                                                                                                                                                                                                              |           |                      | -              | VALUATION    |                                              |          |                                       |