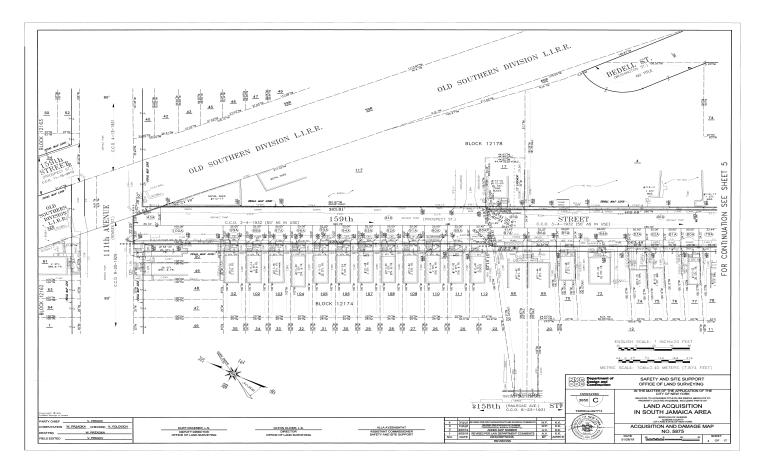

### $\begin{array}{c} \textit{161-01 JAMAICA AVENUE ACS OFFICE ACQUISITION} \\ \text{CD } 12 & \text{N } 250169 \text{ PXQ} \end{array}$

IN THE MATTER OF a Notice of Intent to acquire office space submitted by the Department of Citywide Administrative Services and the Administration for Children's Services, pursuant to Section 195 of the New York City Charter for use of property located at 161-01 Jamaica Avenue (Block 9760, Lot 1) (Administration for Children's Services office), Borough of Queens, Community District 12.