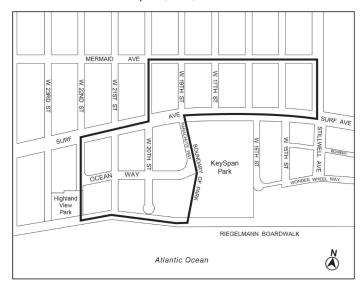

### APPENDIX F

Mandatory Inclusionary Housing Areas and former **Inclusionary Housing Designated Areas** 

**BROOKLYN** 

#### **Brooklyn Community District 13**

Map 1 – [date of adoption]

#### [EXISTING MAP'

Inclusionary Housing designated area

Map 2 - (3/22/18)

#### [EXISTING MAP]

Mandatory Inclusionary Housing Program area see Section 23-154(d)(3)
Area 1 – 3/22/18 MIH Program Option 1

#### [PROPOSED MAP]

Former Inclusionary Housing designated area

Mandatory Inclusionary Housing area

Area 1 — 3/22/18 MIH Program Option 1

Area # — [date of adoption] MIH Program Option 1 and Option 2

Portion of Community District 13, Brooklyn