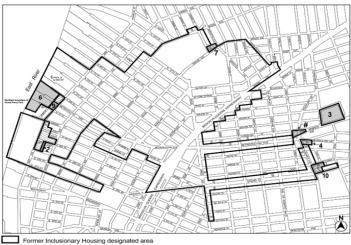

#### [PROPOSED MAP]

Former Inclusionary Housing designated area
Mandatory Inclusionary Housing area
Area 2 – 10/7/21 MiH Option 1 and Option 2
Area 3 – 11/23/21 MiH Option 1 and Option 3
Area 4 – 11/23/21 MiH Option 1 and Option 3
Area 6 – 12/15/21 MiH Option 1
Area 7 – 6/2/22 MiH Option 1 and Option 2
Area 9 – 3/7/24 MiH Option 1
Area 10 – 3/19/24 MiH Option 1
Area 10 – 3/19/24 MiH Option 1
Area 4 — (date of adoption). MiH Option 1 and Option 2

////// Excluded Area

Portion of Community District 1, Brooklyn