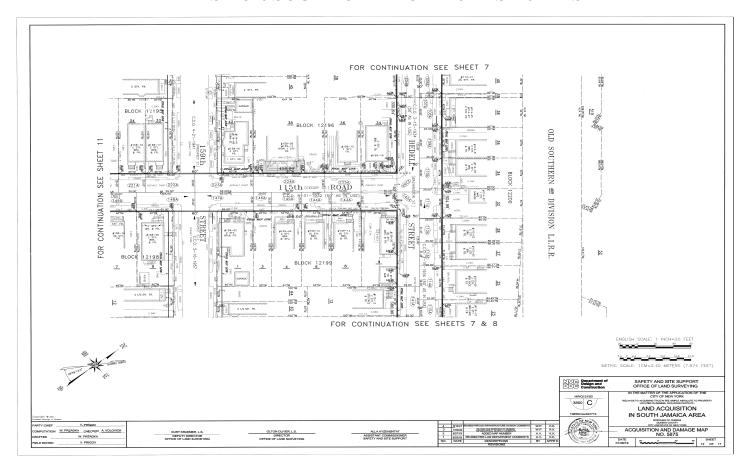

# QUEENS COUNTY I.A.S. PART 38 NOTICE OF PETITION INDEX NUMBER 701165/2025 CONDEMNATION PROCEEDING

IN THE MATTER OF the Application of the CITY OF NEW YORK, Relative to Acquiring Title in Fee Simple to Property located in Queens for the

#### SOUTH JAMAICA AREA STREETS

In the Borough of Queens, City and State of New York.

**PLEASE TAKE NOTICE,** that the City of New York ("City') intends to make an application to the Supreme Court of the State of New York, Queens County, IAS park 38 for certain relief:

The real property to be acquired in fee simple absolute in this proceeding is more particularly bounded and described as follows:

## SITE 'A' $110^{\rm TH}$ ROAD FROM $155^{\rm TH}$ STREET TO SUTPHIN BOULEVARD

**ALL** that certain plot, piece or parcel of land, with buildings and improvements thereon erected, situate, lying and being in the Borough and County of Queens, City and State of New York, and being more particularly bounded and described as follows:

This site is located within the beds of 110th Road and 153rd Street and comprises an area of 26,650 square feet or 0.61180 of an acre.

This site is located within the beds of Bedell Street, 115th Road, 158th Street, Meyer and comprises an area of 144,826 square feet or 3.32475 of an acre.

The above-described property shall be acquired subject to encroachments, if any, so long as said encroachments shall stand, and subject to the interests, if any, of the Metropolitan Transportation Authority Long Island Rail Road, as delineated on Damage and Acquisition Map No. 5875, dated January 28, 2019, last revised March 12, 2021.