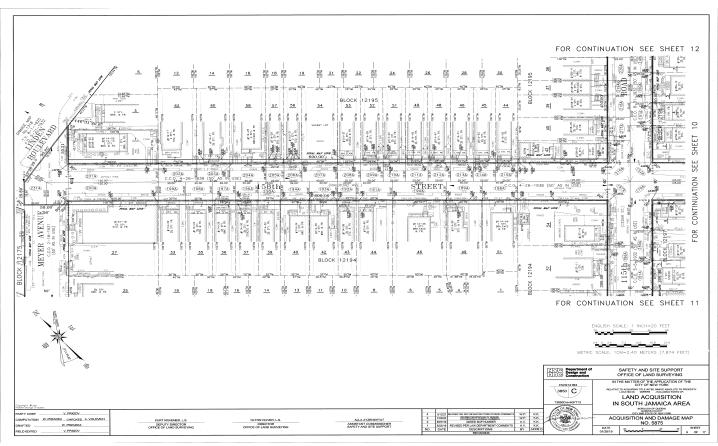

#### SITE 'D'

BEDELL STREET FROM LINDEN BOULEVARD TO 116 TH AVENUE  $158^{\mathrm{TH}}$  STREET FROM MEYER AVENUE TO 116 TH AVENUE MEYER AVENUE FROM  $158^{\mathrm{TH}}$  STREET TO LINDEN BOULEVARD  $115^{\mathrm{TH}}$  ROAD FROM BEDELL STREET TO  $157^{\mathrm{TH}}$  STREET

**ALL** that certain plot, piece or parcel of land, with buildings and improvements thereon erected, situate, lying and being in the Borough and County of Queens, City and State of New York, and being more particularly bounded and described as follows:

**BEGINNING** at a point being the corner formed by the intersection of the southerly line of Linden Boulevard (80 feet wide) with the northeasterly line of Bedell Street (50 feet wide);

**RUNNING THENCE** southeasterly along the northeasterly line of Bedell Street, a distance of 924.99 feet to the corner formed by the intersection of the northeasterly line of Bedell Street and the northwesterly line of 116th Avenue (80 feet wide);

**THENCE** southwesterly deflecting to the right 90 degrees 00 minutes 00 seconds from the last-mentioned course, across the bed of Bedell Street and along the southwesterly prolongation of the northwesterly line of 116th Avenue, a distance of 50.00 feet to the corner formed by the intersection of the northwesterly line of 116th Avenue and the southwesterly line of Bedell Street;

**THENCE** northwesterly deflecting to the right 90 degrees 00 minutes 00 seconds from the last-mentioned course, along the southwesterly line of Bedell Street, a distance of 580.00 feet to the corner formed by the intersection of the southwesterly line of Bedell Street and the southeasterly line of 115th Road (50 feet wide);

THENCE southwesterly deflecting to the left 90 degrees 00 minutes 00 seconds from the last-mentioned course, along the southeasterly line of 115th Road, across the bed of 159th Street (60 feet wide) and partially through the bed of 158th Street (60 feet wide), a distance of 450.00 feet to the corner formed by the intersection of the southwesterly prolongation of the southeasterly line of 115th Road and the northeasterly line of Railroad Avenue (50 feet wide (scaled) as laid out on "Map of Cedar Manor" filed on September 4, 1903 in the Office of the Clerk (now Register) of the Borough of Queens as Map No. 823), now known as 158th Street;

**THENCE** southeasterly deflecting to the left 90 degrees 00 minutes 00 seconds from the last-mentioned course, along the northeasterly line of Railroad Avenue (50 feet wide (scaled) as laid out on "Map of Cedar Manor Section B" filed February 27, 1909 in the Office (now Register) of the Borough of Queens as Map No. 854), now known as 158th Street and through the bed of 158th Street, a distance of 580.00 feet to a point on the southwestwardly prolongation of the northwesterly line of 116th Avenue;

**THENCE** southwesterly deflecting to the right 90 degrees 00 minutes 00 seconds from the last-mentioned course, through the bed of 158th Street and along the southwestwardly prolongation of the northwesterly line of 116th Avenue, a distance of 50.00 feet to the corner formed by the intersection of northeasterly prolongation of the northwesterly line of  $116^{\rm th}$  Avenue and the southwesterly line of Railroad Avenue (now known as  $158^{\rm th}$  Street):

**THENCE** northwesterly deflecting to the right 90 degrees 00 minutes 00 seconds from the last-mentioned course, along the southwesterly line of Railroad Avenue (now known as  $158^{\rm th}$  Street) and through the bed of 158th Street, a distance of 580.00 feet to the corner formed by the intersection of the northeasterly prolongation of the southeasterly line of 115th Road and the southwesterly line of Railroad Avenue (now known as  $158^{\rm th}$  Street);

**THENCE** southwesterly deflecting to the left 90 degrees 00 minutes 00 seconds from the last-mentioned course, partially through the bed of 158th Street, along the southeasterly line of 115th Road and its northeasterly prolongation, a distance

of 200.00 feet to the corner formed by the intersection of the southeasterly line of the said 115th Road and the northeasterly line of 157th Street (60 feet wide);

**THENCE** northwesterly deflecting to the right 90 degrees 00 minutes 00 seconds from the last-mentioned course, across the bed of 115th Road and along the northwesterly prolongation of the northeasterly line of 157th Street, a distance of 50.00 feet to the corner formed by the intersection of the northeasterly line of 157th Street and the northwesterly line of 115th Road;

**THENCE** northeasterly deflecting to the right 90 degrees 00 minutes 00 seconds from the last-mentioned course, along the northwesterly line of 115th Road and partially through the bed of 158th Street, a distance of 200.00 feet to the corner formed by the intersection of the northeasterly prolongation of the northwesterly line of 115<sup>th</sup> Road and the southwesterly line of Railroad Avenue (now known as 158<sup>th</sup> Street);

**THENCE** northwesterly deflecting to the left 90 degrees 00 minutes 00 seconds from the last-mentioned course, along the southwesterly line of Railroad Avenue (now known as 158<sup>th</sup> Street) and through the bed of 158th Street, a distance of 600.00 feet to the corner formed by the intersection of the northeasterly prolongation of the southeasterly line of Meyer Avenue and the southwesterly line of Railroad Avenue (now known as 158<sup>th</sup> Street);

**THENCE** southwesterly deflecting to the left 90 degrees 00 minutes 00 seconds from the last-mentioned course, along the northeasterly prolongation of the southeasterly line of Meyer Avenue and through the bed of 158th Street, a distance of 5.00 feet to the corner formed by the intersection of the southeasterly line of Meyer Avenue and the southwesterly line of 158th Street;

THENCE northwesterly deflecting to the right 90 degrees 00 minutes 00 seconds from the last-mentioned course, along the northwesterly prolongation of the southwesterly line of 158th Street and across the bed of Meyer Avenue (50 feet wide), a distance of 50.00 feet to a point being the intersection of the northwesterly prolongation of the southwesterly line of 158th Street and the northeasterly prolongation of the northwesterly line of Meyer Avenue;

**THENCE** northeasterly deflecting to the right 90 degrees 00 minutes 00 seconds from the last-mentioned course, along the northeasterly prolongation of the northwesterly line of Meyer Avenue, a distance of 29.60 feet to a point being the intersection of the northeasterly prolongation of the northwesterly line of Meyer Avenue and the westerly prolongation of the southerly line of Linden Boulevard;

**THENCE** easterly deflecting to the right 33 degrees 28 minutes 29.2 seconds from the last-mentioned course, along the westerly prolongation of the southerly line Linden Boulevard, a distance of 90.65 feet to the corner formed by the intersection of the southerly line of Linden Boulevard and the southeasterly line of Meyer Avenue:

**THENCE** southwesterly deflecting to the right 146 degrees 31 minutes 30.8 seconds from the last-mentioned course, along the southeasterly line of Meyer Avenue and partially through the bed of 158th Street, a distance of 50.21 feet to the corner formed by the intersection of the southwesterly prolongation of the southeasterly line of Meyer Avenue and the northeasterly line of Railroad Avenue (now known as 158th Street);

**THENCE** southeasterly deflecting to the left 90 degrees 00 minutes 00 seconds from the last-mentioned course, along the northeasterly line of Railroad Avenue (now known as  $158^{\rm th}$  Street) and through the bed of 158th Street, a distance of 600.00 feet to the corner formed by the intersection of the southwesterly prolongation of the northwesterly line of  $115^{\rm th}$  Road and the northeasterly line of Railroad Avenue (now known as  $158^{\rm th}$  Street);

**THENCE** northeasterly deflecting to the left 90 degrees 00 minutes 00 seconds from the last-mentioned course, partially through the bed of 158th Street, along the northwesterly line of the said 115th Road, its southwesterly prolongation and across the bed of 159th Street, a distance of 450.00 feet to a point being the corner formed by the intersection of the northwesterly line of 115th Road and the southwesterly line of Bedell Street;

**THENCE** northwesterly deflecting to the left 90 degrees 00 minutes 00 seconds from the last-mentioned course, along the southwesterly line of Bedell Street, a distance of 335.64 feet to the corner formed by the intersection of the southwesterly line of Bedell Street and the southerly line of Linden Boulevard;

**THENCE** easterly deflecting to the right 123 degrees 28 minutes 29.2 seconds from the last-mentioned course, across the bed of Bedell Street and along the easterly prolongation of the southerly

line of Linden Boulevard, a distance of 59.94 feet to a point being the intersection of the easterly prolongation of the southerly line of Linden Boulevard and the northwesterly prolongation of the northeasterly line of Bedell Street;

**THENCE** southeasterly deflecting to the right 56 degrees 31 minutes 30.8 seconds from the last-mentioned course, through the bed of Linden Boulevard and along the northwesterly prolongation of the northeasterly line of Bedell Street, a distance of 7.59 feet to the point of **BEGINNING**.

This site is located within the beds of Bedell Street, 115th Road, 158th Street, Meyer and comprises an area of 144,826 square feet or 3.32475 of an acre.

The above-described property shall be acquired subject to encroachments, if any, so long as said encroachments shall stand, and subject to the interests, if any, of the Metropolitan Transportation Authority Long Island Rail Road, as delineated on Damage and Acquisition Map No. 5875, dated January 28, 2019, last revised March 12, 2021.