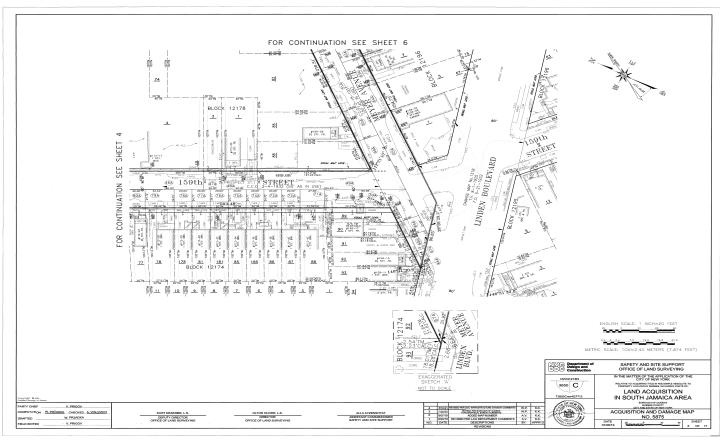

#### SITE 'C'

159<sup>TH</sup> STREET
FROM 111<sup>TH</sup> AVENUE TO MAYER AVENUE
MEYER AVENUE
FROM 159<sup>TH</sup> STREET TO BEDELL STREET
BEDELL STREET
FROM MEYER AVENUE TO LINDEN BOULEVARD

**ALL** that certain plot, piece or parcel of land, with buildings and improvements thereon erected, situate, lying and being in the Borough and County of Queens, City and State of New York, and being more particularly bounded and described as follows:

**BEGINNING** at the corner formed by the intersection of the southwesterly line of Bedell Street (50 feet wide) and the southeasterly line of Meyer Avenue (50 feet wide);

RUNNING THENCE southwesterly along the southeasterly line of Meyer Avenue and its southwesterly prolongation and through the intersection of Meyer Avenue and 159th Street (60 feet wide), a distance of 254.75 feet to a point being the intersection of the southwesterly prolongation of the southeasterly line of Meyer Avenue and the easterly prolongation of the northerly line of Linden Boulevard (80 feet wide);

**THENCE** westerly deflecting to the right 33 degrees 28 minutes 29.2 seconds from the last-mentioned course, along the easterly prolongation of the northerly line of Linden Boulevard, a distance of 90.65 feet to the corner formed by the intersection of the northerly line of Linden Boulevard and the northwesterly line of Meyer Avenue;

**THENCE** northeasterly deflecting to the right 146 degrees 31 minutes 30.8 seconds from the last-mentioned course and along the northwesterly line of Meyer Avenue and its northeasterly

prolongation, a distance of 88.72 feet to feet to a point on the southwesterly line of Prospect Street (49.50 feet wide (scaled) as laid out on "Map of Cedar Manor" filed on September 4, 1903 in the Office of the Clerk (now Register) of the Borough of Queens as Map No. 823), now known as 159th Street;

**THENCE** northwesterly deflecting to the left 67 degrees 39 minutes 40 seconds from the last-mentioned course, along the southwesterly line of Prospect Street as laid out on filed Map No. 823 and through the bed of 159th Street, a distance of 503.48 feet to a point on the southeasterly boundary of "Map of Property in Jamaica, L.I. belonging to C. Heerbrandt" filed on September 29, 1874 in the Office of the Clerk (now Register) of the Borough of Queens as Map No. 570;

This site is located within the beds of 159th Street, Meyer Avenue and Bedell Street and comprises an area of 71,842 square feet or 1.64926 of an acre.