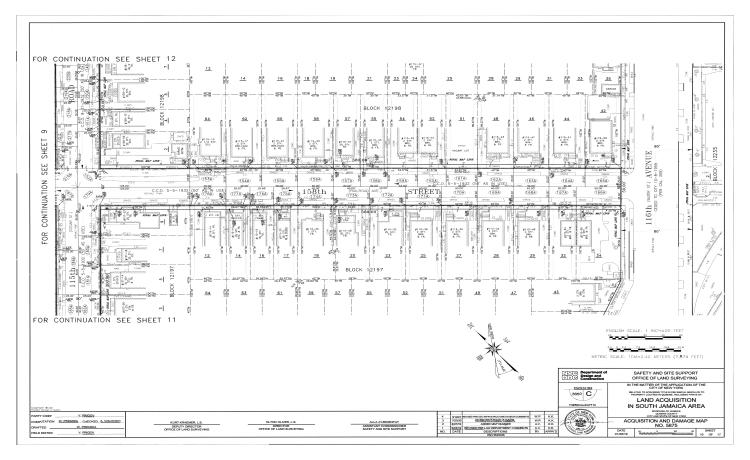

#### SITE 'D'

BEDELL STREET FROM LINDEN BOULEVARD TO 116 TH AVENUE  $158^{\mathrm{TH}}$  STREET FROM MEYER AVENUE TO 116 TH AVENUE MEYER AVENUE FROM  $158^{\mathrm{TH}}$  STREET TO LINDEN BOULEVARD  $115^{\mathrm{TH}}$  ROAD FROM BEDELL STREET TO  $157^{\mathrm{TH}}$  STREET

**ALL** that certain plot, piece or parcel of land, with buildings and improvements thereon erected, situate, lying and being in the Borough and County of Queens, City and State of New York, and being more particularly bounded and described as follows:

**BEGINNING** at a point being the corner formed by the intersection of the southerly line of Linden Boulevard (80 feet wide) with the northeasterly line of Bedell Street (50 feet wide);

**RUNNING THENCE** southeasterly along the northeasterly line of Bedell Street, a distance of 924.99 feet to the corner formed by the intersection of the northeasterly line of Bedell Street and the northwesterly line of 116th Avenue (80 feet wide);

**THENCE** southwesterly deflecting to the right 90 degrees 00 minutes 00 seconds from the last-mentioned course, across the bed of Bedell Street and along the southwesterly prolongation of the northwesterly line of 116th Avenue, a distance of 50.00 feet to the corner formed by the intersection of the northwesterly line of 116th Avenue and the southwesterly line of Bedell Street;

**THENCE** northwesterly deflecting to the right 90 degrees 00 minutes 00 seconds from the last-mentioned course, along the southwesterly line of Bedell Street, a distance of 580.00 feet to the corner formed by the intersection of the southwesterly line of Bedell Street and the southeasterly line of 115th Road (50 feet wide);

THENCE southwesterly deflecting to the left 90 degrees 00 minutes 00 seconds from the last-mentioned course, along the southeasterly line of 115th Road, across the bed of 159th Street (60 feet wide) and partially through the bed of 158th Street (60 feet wide), a distance of 450.00 feet to the corner formed by the intersection of the southwesterly prolongation of the southeasterly line of 115th Road and the northeasterly line of Railroad Avenue (50 feet wide (scaled) as laid out on "Map of Cedar Manor" filed on September 4, 1903 in the Office of the Clerk (now Register) of the Borough of Queens as Map No. 823), now known as 158th Street;

**THENCE** southeasterly deflecting to the left 90 degrees 00 minutes 00 seconds from the last-mentioned course, along the northeasterly line of Railroad Avenue (50 feet wide (scaled) as laid out on "Map of Cedar Manor Section B" filed February 27, 1909 in the Office (now Register) of the Borough of Queens as Map No. 854), now known as 158th Street and through the bed of 158th Street, a distance of 580.00 feet to a point on the southwestwardly prolongation of the northwesterly line of 116th Avenue;

**THENCE** southwesterly deflecting to the right 90 degrees 00 minutes 00 seconds from the last-mentioned course, through the bed of 158th Street and along the southwestwardly prolongation of the northwesterly line of 116th Avenue, a distance of 50.00 feet to the corner formed by the intersection of northeasterly prolongation of the northwesterly line of  $116^{\rm th}$  Avenue and the southwesterly line of Railroad Avenue (now known as  $158^{\rm th}$  Street):

**THENCE** northwesterly deflecting to the right 90 degrees 00 minutes 00 seconds from the last-mentioned course, along the southwesterly line of Railroad Avenue (now known as  $158^{\rm th}$  Street) and through the bed of 158th Street, a distance of 580.00 feet to the corner formed by the intersection of the northeasterly prolongation of the southeasterly line of 115th Road and the southwesterly line of Railroad Avenue (now known as  $158^{\rm th}$  Street);

**THENCE** southwesterly deflecting to the left 90 degrees 00 minutes 00 seconds from the last-mentioned course, partially through the bed of 158th Street, along the southeasterly line of 115th Road and its northeasterly prolongation, a distance

of 200.00 feet to the corner formed by the intersection of the southeasterly line of the said 115th Road and the northeasterly line of 157th Street (60 feet wide);

**THENCE** northwesterly deflecting to the right 90 degrees 00 minutes 00 seconds from the last-mentioned course, across the bed of 115th Road and along the northwesterly prolongation of the northeasterly line of 157th Street, a distance of 50.00 feet to the corner formed by the intersection of the northeasterly line of 157th Street and the northwesterly line of 115th Road;

**THENCE** northeasterly deflecting to the right 90 degrees 00 minutes 00 seconds from the last-mentioned course, along the northwesterly line of 115th Road and partially through the bed of 158th Street, a distance of 200.00 feet to the corner formed by the intersection of the northeasterly prolongation of the northwesterly line of 115<sup>th</sup> Road and the southwesterly line of Railroad Avenue (now known as 158<sup>th</sup> Street);

**THENCE** northwesterly deflecting to the left 90 degrees 00 minutes 00 seconds from the last-mentioned course, along the southwesterly line of Railroad Avenue (now known as 158<sup>th</sup> Street) and through the bed of 158th Street, a distance of 600.00 feet to the corner formed by the intersection of the northeasterly prolongation of the southeasterly line of Meyer Avenue and the southwesterly line of Railroad Avenue (now known as 158<sup>th</sup> Street);

**THENCE** southwesterly deflecting to the left 90 degrees 00 minutes 00 seconds from the last-mentioned course, along the northeasterly prolongation of the southeasterly line of Meyer Avenue and through the bed of 158th Street, a distance of 5.00 feet to the corner formed by the intersection of the southeasterly line of Meyer Avenue and the southwesterly line of 158th Street;

THENCE northwesterly deflecting to the right 90 degrees 00 minutes 00 seconds from the last-mentioned course, along the northwesterly prolongation of the southwesterly line of 158th Street and across the bed of Meyer Avenue (50 feet wide), a distance of 50.00 feet to a point being the intersection of the northwesterly prolongation of the southwesterly line of 158th Street and the northeasterly prolongation of the northwesterly line of Meyer Avenue;

**THENCE** northeasterly deflecting to the right 90 degrees 00 minutes 00 seconds from the last-mentioned course, along the northeasterly prolongation of the northwesterly line of Meyer Avenue, a distance of 29.60 feet to a point being the intersection of the northeasterly prolongation of the northwesterly line of Meyer Avenue and the westerly prolongation of the southerly line of Linden Boulevard;

**THENCE** easterly deflecting to the right 33 degrees 28 minutes 29.2 seconds from the last-mentioned course, along the westerly prolongation of the southerly line Linden Boulevard, a distance of 90.65 feet to the corner formed by the intersection of the southerly line of Linden Boulevard and the southeasterly line of Meyer Avenue:

**THENCE** southwesterly deflecting to the right 146 degrees 31 minutes 30.8 seconds from the last-mentioned course, along the southeasterly line of Meyer Avenue and partially through the bed of 158th Street, a distance of 50.21 feet to the corner formed by the intersection of the southwesterly prolongation of the southeasterly line of Meyer Avenue and the northeasterly line of Railroad Avenue (now known as 158th Street);

**THENCE** southeasterly deflecting to the left 90 degrees 00 minutes 00 seconds from the last-mentioned course, along the northeasterly line of Railroad Avenue (now known as  $158^{\rm th}$  Street) and through the bed of 158th Street, a distance of 600.00 feet to the corner formed by the intersection of the southwesterly prolongation of the northwesterly line of  $115^{\rm th}$  Road and the northeasterly line of Railroad Avenue (now known as  $158^{\rm th}$  Street);

**THENCE** northeasterly deflecting to the left 90 degrees 00 minutes 00 seconds from the last-mentioned course, partially through the bed of 158th Street, along the northwesterly line of the said 115th Road, its southwesterly prolongation and across the bed of 159th Street, a distance of 450.00 feet to a point being the corner formed by the intersection of the northwesterly line of 115th Road and the southwesterly line of Bedell Street;

**THENCE** northwesterly deflecting to the left 90 degrees 00 minutes 00 seconds from the last-mentioned course, along the southwesterly line of Bedell Street, a distance of 335.64 feet to the corner formed by the intersection of the southwesterly line of Bedell Street and the southerly line of Linden Boulevard;

**THENCE** easterly deflecting to the right 123 degrees 28 minutes 29.2 seconds from the last-mentioned course, across the bed of Bedell Street and along the easterly prolongation of the southerly

line of Linden Boulevard, a distance of 59.94 feet to a point being the intersection of the easterly prolongation of the southerly line of Linden Boulevard and the northwesterly prolongation of the northeasterly line of Bedell Street;

**THENCE** southeasterly deflecting to the right 56 degrees 31 minutes 30.8 seconds from the last-mentioned course, through the bed of Linden Boulevard and along the northwesterly prolongation of the northeasterly line of Bedell Street, a distance of 7.59 feet to the point of **BEGINNING**.

This site is located within the beds of Bedell Street, 115th Road, 158th Street, Meyer and comprises an area of 144,826 square feet or 3.32475 of an acre.

The above-described property shall be acquired subject to encroachments, if any, so long as said encroachments shall stand, and subject to the interests, if any, of the Metropolitan Transportation Authority Long Island Rail Road, as delineated on Damage and Acquisition Map No. 5875, dated January 28, 2019, last revised March 12, 2021.