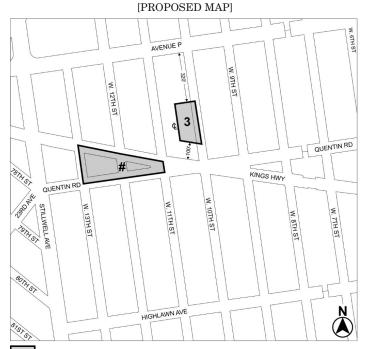

Nos. 3 and 4
166 KINGS HIGHWAY REZONING

#### No. 3

#### CD 11 C 230378 ZMK

**IN THE MATTER OF** an application submitted by 166 Plaza LLC pursuant to Sections 197-c and 201 of the New York City Charter for an amendment of the Zoning Map, Section No. 22d:

- eliminating from within an existing R6B District a C2-3 District bounded by Kings Highway, the northerly centerline prolongation of West 11<sup>th</sup> Street, Quentin Road, and West 13<sup>th</sup> Street;
- changing from an R6B District to an R7X District property bounded by Kings Highway, the northerly centerline prolongation of West 11th Street, Quentin Road, and West 13th Street; and
- 3. establishing within the proposed R7X District a C2-4 District bounded by Kings Highway, the northerly centerline prolongation of West 11<sup>th</sup> Street, Quentin Road, and West 13<sup>th</sup> Street;

as shown on a diagram (for illustrative purposes only) dated November  $18,\,2024,\,$  and subject to the conditions of CEQR Declaration E-753.