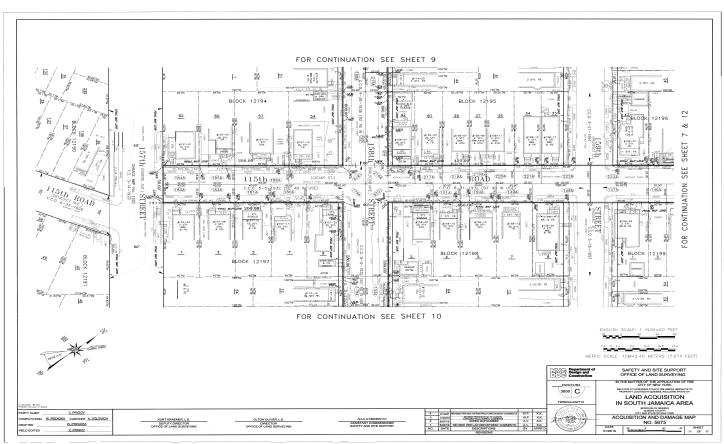

#### SITE 'C'

159<sup>TH</sup> STREET
FROM 111<sup>TH</sup> AVENUE TO MAYER AVENUE
MEYER AVENUE
FROM 159<sup>TH</sup> STREET TO BEDELL STREET
BEDELL STREET
FROM MEYER AVENUE TO LINDEN BOULEVARD

**ALL** that certain plot, piece or parcel of land, with buildings and improvements thereon erected, situate, lying and being in the Borough and County of Queens, City and State of New York, and being more particularly bounded and described as follows:

**BEGINNING** at the corner formed by the intersection of the southwesterly line of Bedell Street (50 feet wide) and the southeasterly line of Meyer Avenue (50 feet wide);

RUNNING THENCE southwesterly along the southeasterly line of Meyer Avenue and its southwesterly prolongation and through the intersection of Meyer Avenue and 159th Street (60 feet wide), a distance of 254.75 feet to a point being the intersection of the southwesterly prolongation of the southeasterly line of Meyer Avenue and the easterly prolongation of the northerly line of Linden Boulevard (80 feet wide);

**THENCE** westerly deflecting to the right 33 degrees 28 minutes 29.2 seconds from the last-mentioned course, along the easterly prolongation of the northerly line of Linden Boulevard, a distance of 90.65 feet to the corner formed by the intersection of the northerly line of Linden Boulevard and the northwesterly line of Meyer Avenue;

**THENCE** northeasterly deflecting to the right 146 degrees 31 minutes 30.8 seconds from the last-mentioned course and along the northwesterly line of Meyer Avenue and its northeasterly

prolongation, a distance of 88.72 feet to feet to a point on the southwesterly line of Prospect Street (49.50 feet wide (scaled) as laid out on "Map of Cedar Manor" filed on September 4, 1903 in the Office of the Clerk (now Register) of the Borough of Queens as Map No. 823), now known as 159th Street;

**THENCE** northwesterly deflecting to the left 67 degrees 39 minutes 40 seconds from the last-mentioned course, along the southwesterly line of Prospect Street as laid out on filed Map No. 823 and through the bed of 159th Street, a distance of 503.48 feet to a point on the southeasterly boundary of "Map of Property in Jamaica, L.I. belonging to C. Heerbrandt" filed on September 29, 1874 in the Office of the Clerk (now Register) of the Borough of Queens as Map No. 570;

**THENCE** northeasterly deflecting to the right 83 degrees 10 minutes 16 seconds from the last-mentioned course and along the southeasterly boundary of filed Map No. 570, through the bed of 159th Street, a distance of 3.35 feet to a point on the southwesterly line of Prospect Street (50 feet wide (scaled) as laid out on said filed Map No. 570);

THENCE northwesterly deflecting to the left 83 degrees 09 minutes 26 seconds from the last-mentioned course, along the southwesterly line of Prospect Street as laid out on filed Map No. 570 and through the beds of 159th Street and 111th Avenue (80 feet wide), a distance of 400.40 feet to the corner formed by the intersection of the southwesterly line of Prospect Street and the southeasterly line of Remsen Street (60 feet wide (scaled) as laid out on said filed Map No. 570);

THENCE northeasterly deflecting to the right 90 degrees 00 minutes 00 seconds from the last-mentioned course and along the northeasterly prolongation of the southeasterly line of Remsen Street and through the bed of the 111th Avenue, a distance of 37.59 feet to a point on the northwesterly prolongation of the southwesterly line of South Side Rail Road (approximately 66 feet wide (scaled) as laid out on said filed Map No. 570);

**THENCE** southeasterly deflecting to the right 67 degrees 38 minutes 50 seconds from the last-mentioned course along the northwesterly prolongation of the southwesterly line of the South Side Rail Road and through the beds of 111th Avenue and 159th Street, a distance of 32.64 feet to a point on the northeasterly line of 159th Street;

**THENCE** southeasterly deflecting to the right 22 degrees 21 minutes 10 seconds from the last-mentioned course and along the northeasterly line of 159th Street, a distance of 363.81 feet to a point on the southeasterly boundary of said filed Map No. 570;

**THENCE** southwesterly deflecting to the right 85 degrees 31 minutes 20.6 seconds from the last-mentioned course, along the southeasterly boundary of said filed Map No. 570 and through the bed of 159th Street, a distance of 3.85 feet to a point on the northeasterly line of Prospect Street as laid out on said filed Map No. 823;

**THENCE** southeasterly deflecting to the left 85 degrees 31 minutes 20.6 seconds from the last-mentioned course, along the northeasterly line of Prospect Street and through the bed of 159th Street, a distance of 489.68 feet to a point on the southwesterly prolongation of the northwesterly line of Meyer Avenue;

THENCE northeasterly deflecting to the left 112 degrees 21 minutes 10 seconds from the last-mentioned course, along the southwesterly prolongation of the northwesterly line of Meyer Avenue and along the northwesterly line of Meyer Avenue and across the bed of Bedell Street, a distance of 270.31 feet to the corner formed by the intersection of the northwesterly line of Meyer Avenue with the northeasterly line of Bedell Street;

**THENCE** southeasterly deflecting to the right 112 degrees 21 minutes 10 seconds from the last-mentioned course, across the bed of Meyer Avenue, along the southeasterly prolongation of Bedell Street and along the northeasterly line of Bedell Street, a distance of 84.29 feet to an angle point on the northeasterly line of Bedell Street:

**THENCE** southwesterly deflecting to the left 22 degrees 21 minutes 10 seconds from the last-mentioned course, along the northeasterly line of Bedell Street, a distance of 173.56 feet to the corner formed by the intersection of the northeasterly line of Bedell Street and the northerly line of Linden Boulevard;

**THENCE** westerly deflecting to the right 123 degrees 28 minutes 29.2 seconds from the last-mentioned course, across the bed of Bedell Street and along the westerly prolongation of the northerly line of Linden Boulevard, a distance of 59.94 feet to a point being the intersection of the westerly prolongation of the northerly line of Linden Boulevard with the southeasterly prolongation of the southwesterly line of Bedell Street;

**THENCE** northwesterly deflecting to the right 56 degrees 31 minutes 30.8 seconds from the last-mentioned course, along the southeasterly prolongation of the southwesterly line of Bedell Street and along the southwesterly line of Bedell Street, a distance of 168.46 feet to the point of **BEGINNING**.

This site is located within the beds of 159th Street, Meyer Avenue and Bedell Street and comprises an area of 71,842 square feet or 1.64926 of an acre.