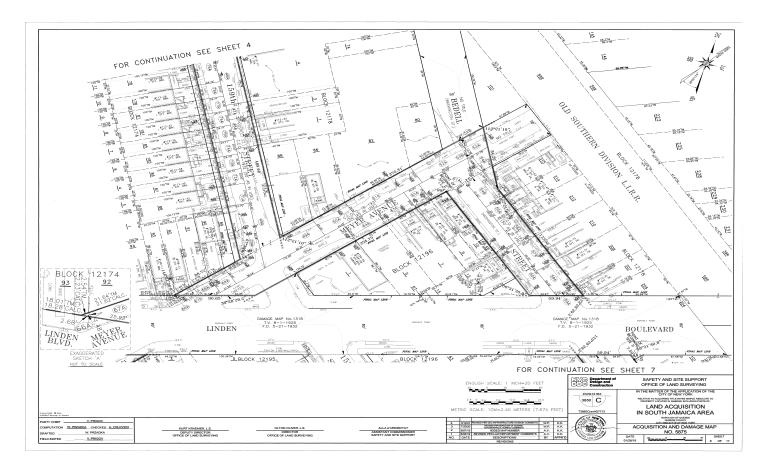

#### SITE 'D'

BEDELL STREET FROM LINDEN BOULEVARD TO 116 TH AVENUE  $158^{\mathrm{TH}}$  STREET FROM MEYER AVENUE TO 116 TH AVENUE MEYER AVENUE FROM  $158^{\mathrm{TH}}$  STREET TO LINDEN BOULEVARD  $115^{\mathrm{TH}}$  ROAD FROM BEDELL STREET TO  $157^{\mathrm{TH}}$  STREET

**ALL** that certain plot, piece or parcel of land, with buildings and improvements thereon erected, situate, lying and being in the Borough and County of Queens, City and State of New York, and being more particularly bounded and described as follows:

**BEGINNING** at a point being the corner formed by the intersection of the southerly line of Linden Boulevard (80 feet wide) with the northeasterly line of Bedell Street (50 feet wide);

**RUNNING THENCE** southeasterly along the northeasterly line of Bedell Street, a distance of 924.99 feet to the corner formed by the intersection of the northeasterly line of Bedell Street and the northwesterly line of 116th Avenue (80 feet wide);

**THENCE** southwesterly deflecting to the right 90 degrees 00 minutes 00 seconds from the last-mentioned course, across the bed of Bedell Street and along the southwesterly prolongation of the northwesterly line of 116th Avenue, a distance of 50.00 feet to the corner formed by the intersection of the northwesterly line of 116th Avenue and the southwesterly line of Bedell Street;

**THENCE** northwesterly deflecting to the right 90 degrees 00 minutes 00 seconds from the last-mentioned course, along the southwesterly line of Bedell Street, a distance of 580.00 feet to the corner formed by the intersection of the southwesterly line of Bedell Street and the southeasterly line of 115th Road (50 feet wide);

THENCE southwesterly deflecting to the left 90 degrees 00 minutes 00 seconds from the last-mentioned course, along the southeasterly line of 115th Road, across the bed of 159th Street (60 feet wide) and partially through the bed of 158th Street (60 feet wide), a distance of 450.00 feet to the corner formed by the intersection of the southwesterly prolongation of the southeasterly line of 115th Road and the northeasterly line of Railroad Avenue (50 feet wide (scaled) as laid out on "Map of Cedar Manor" filed on September 4, 1903 in the Office of the Clerk (now Register) of the Borough of Queens as Map No. 823), now known as 158th Street;

This site is located within the beds of Bedell Street, 115th Road, 158th Street, Meyer and comprises an area of 144,826 square feet or 3.32475 of an acre.

The above-described property shall be acquired subject to encroachments, if any, so long as said encroachments shall stand, and subject to the interests, if any, of the Metropolitan Transportation Authority Long Island Rail Road, as delineated on Damage and Acquisition Map No. 5875, dated January 28, 2019, last revised March 12, 2021.