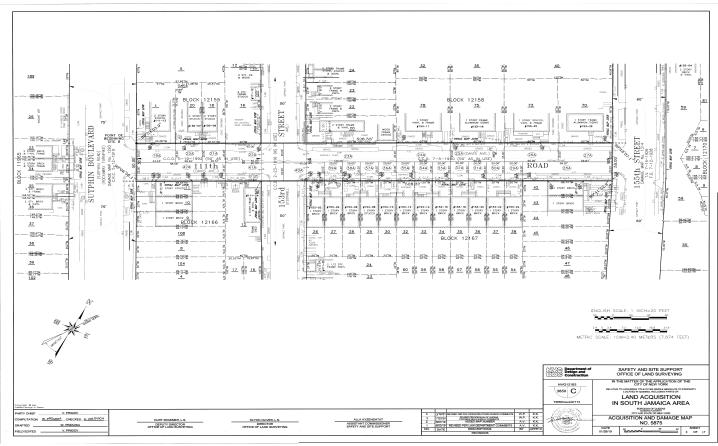

#### SITE 'D'

BEDELL STREET FROM LINDEN BOULEVARD TO 116 TH AVENUE  $158^{\mathrm{TH}}$  STREET FROM MEYER AVENUE TO 116 TH AVENUE MEYER AVENUE FROM  $158^{\mathrm{TH}}$  STREET TO LINDEN BOULEVARD  $115^{\mathrm{TH}}$  ROAD FROM BEDELL STREET TO  $157^{\mathrm{TH}}$  STREET

**ALL** that certain plot, piece or parcel of land, with buildings and improvements thereon erected, situate, lying and being in the Borough and County of Queens, City and State of New York, and being more particularly bounded and described as follows:

**BEGINNING** at a point being the corner formed by the intersection of the southerly line of Linden Boulevard (80 feet wide) with the northeasterly line of Bedell Street (50 feet wide);

**RUNNING THENCE** southeasterly along the northeasterly line of Bedell Street, a distance of 924.99 feet to the corner formed by the intersection of the northeasterly line of Bedell Street and the northwesterly line of 116th Avenue (80 feet wide);

**THENCE** southwesterly deflecting to the right 90 degrees 00 minutes 00 seconds from the last-mentioned course, across the bed of Bedell Street and along the southwesterly prolongation of the northwesterly line of 116th Avenue, a distance of 50.00 feet to the corner formed by the intersection of the northwesterly line of 116th Avenue and the southwesterly line of Bedell Street;

**THENCE** northwesterly deflecting to the right 90 degrees 00 minutes 00 seconds from the last-mentioned course, along the southwesterly line of Bedell Street, a distance of 580.00 feet to the corner formed by the intersection of the southwesterly line of Bedell Street and the southeasterly line of 115th Road (50 feet wide);

THENCE southwesterly deflecting to the left 90 degrees 00 minutes 00 seconds from the last-mentioned course, along the southeasterly line of 115th Road, across the bed of 159th Street (60 feet wide) and partially through the bed of 158th Street (60 feet wide), a distance of 450.00 feet to the corner formed by the intersection of the southwesterly prolongation of the southeasterly line of 115th Road and the northeasterly line of Railroad Avenue (50 feet wide (scaled) as laid out on "Map of Cedar Manor" filed on September 4, 1903 in the Office of the Clerk (now Register) of the Borough of Queens as Map No. 823), now known as 158th Street;

**THENCE** southeasterly deflecting to the left 90 degrees 00 minutes 00 seconds from the last-mentioned course, along the northeasterly line of Railroad Avenue (50 feet wide (scaled) as laid out on "Map of Cedar Manor Section B" filed February 27, 1909 in the Office (now Register) of the Borough of Queens as Map No. 854), now known as 158th Street and through the bed of 158th Street, a distance of 580.00 feet to a point on the southwestwardly prolongation of the northwesterly line of 116th Avenue;

**THENCE** southwesterly deflecting to the right 90 degrees 00 minutes 00 seconds from the last-mentioned course, through the bed of 158th Street and along the southwestwardly prolongation of the northwesterly line of 116th Avenue, a distance of 50.00 feet to the corner formed by the intersection of northeasterly prolongation of the northwesterly line of  $116^{\rm th}$  Avenue and the southwesterly line of Railroad Avenue (now known as  $158^{\rm th}$  Street):

**THENCE** northwesterly deflecting to the right 90 degrees 00 minutes 00 seconds from the last-mentioned course, along the southwesterly line of Railroad Avenue (now known as  $158^{\rm th}$  Street) and through the bed of 158th Street, a distance of 580.00 feet to the corner formed by the intersection of the northeasterly prolongation of the southeasterly line of 115th Road and the southwesterly line of Railroad Avenue (now known as  $158^{\rm th}$  Street);

**THENCE** southwesterly deflecting to the left 90 degrees 00 minutes 00 seconds from the last-mentioned course, partially through the bed of 158th Street, along the southeasterly line of 115th Road and its northeasterly prolongation, a distance

of 200.00 feet to the corner formed by the intersection of the southeasterly line of the said 115th Road and the northeasterly line of 157th Street (60 feet wide);

**THENCE** northwesterly deflecting to the right 90 degrees 00 minutes 00 seconds from the last-mentioned course, across the bed of 115th Road and along the northwesterly prolongation of the northeasterly line of 157th Street, a distance of 50.00 feet to the corner formed by the intersection of the northeasterly line of 157th Street and the northwesterly line of 115th Road;

**THENCE** northeasterly deflecting to the right 90 degrees 00 minutes 00 seconds from the last-mentioned course, along the northwesterly line of 115th Road and partially through the bed of 158th Street, a distance of 200.00 feet to the corner formed by the intersection of the northeasterly prolongation of the northwesterly line of 115<sup>th</sup> Road and the southwesterly line of Railroad Avenue (now known as 158<sup>th</sup> Street);

**THENCE** northwesterly deflecting to the left 90 degrees 00 minutes 00 seconds from the last-mentioned course, along the southwesterly line of Railroad Avenue (now known as 158<sup>th</sup> Street) and through the bed of 158th Street, a distance of 600.00 feet to the corner formed by the intersection of the northeasterly prolongation of the southeasterly line of Meyer Avenue and the southwesterly line of Railroad Avenue (now known as 158<sup>th</sup> Street);

**THENCE** southwesterly deflecting to the left 90 degrees 00 minutes 00 seconds from the last-mentioned course, along the northeasterly prolongation of the southeasterly line of Meyer Avenue and through the bed of 158th Street, a distance of 5.00 feet to the corner formed by the intersection of the southeasterly line of Meyer Avenue and the southwesterly line of 158th Street;

THENCE northwesterly deflecting to the right 90 degrees 00 minutes 00 seconds from the last-mentioned course, along the northwesterly prolongation of the southwesterly line of 158th Street and across the bed of Meyer Avenue (50 feet wide), a distance of 50.00 feet to a point being the intersection of the northwesterly prolongation of the southwesterly line of 158th Street and the northeasterly prolongation of the northwesterly line of Meyer Avenue;

**THENCE** northeasterly deflecting to the right 90 degrees 00 minutes 00 seconds from the last-mentioned course, along the northeasterly prolongation of the northwesterly line of Meyer Avenue, a distance of 29.60 feet to a point being the intersection of the northeasterly prolongation of the northwesterly line of Meyer Avenue and the westerly prolongation of the southerly line of Linden Boulevard;

**THENCE** easterly deflecting to the right 33 degrees 28 minutes 29.2 seconds from the last-mentioned course, along the westerly prolongation of the southerly line Linden Boulevard, a distance of 90.65 feet to the corner formed by the intersection of the southerly line of Linden Boulevard and the southeasterly line of Meyer Avenue:

**THENCE** southwesterly deflecting to the right 146 degrees 31 minutes 30.8 seconds from the last-mentioned course, along the southeasterly line of Meyer Avenue and partially through the bed of 158th Street, a distance of 50.21 feet to the corner formed by the intersection of the southwesterly prolongation of the southeasterly line of Meyer Avenue and the northeasterly line of Railroad Avenue (now known as 158th Street);

**THENCE** southeasterly deflecting to the left 90 degrees 00 minutes 00 seconds from the last-mentioned course, along the northeasterly line of Railroad Avenue (now known as  $158^{\rm th}$  Street) and through the bed of 158th Street, a distance of 600.00 feet to the corner formed by the intersection of the southwesterly prolongation of the northwesterly line of  $115^{\rm th}$  Road and the northeasterly line of Railroad Avenue (now known as  $158^{\rm th}$  Street);

**THENCE** northeasterly deflecting to the left 90 degrees 00 minutes 00 seconds from the last-mentioned course, partially through the bed of 158th Street, along the northwesterly line of the said 115th Road, its southwesterly prolongation and across the bed of 159th Street, a distance of 450.00 feet to a point being the corner formed by the intersection of the northwesterly line of 115th Road and the southwesterly line of Bedell Street;

**THENCE** northwesterly deflecting to the left 90 degrees 00 minutes 00 seconds from the last-mentioned course, along the southwesterly line of Bedell Street, a distance of 335.64 feet to the corner formed by the intersection of the southwesterly line of Bedell Street and the southerly line of Linden Boulevard;

**THENCE** easterly deflecting to the right 123 degrees 28 minutes 29.2 seconds from the last-mentioned course, across the bed of Bedell Street and along the easterly prolongation of the southerly

line of Linden Boulevard, a distance of 59.94 feet to a point being the intersection of the easterly prolongation of the southerly line of Linden Boulevard and the northwesterly prolongation of the northeasterly line of Bedell Street;

**THENCE** southeasterly deflecting to the right 56 degrees 31 minutes 30.8 seconds from the last-mentioned course, through the bed of Linden Boulevard and along the northwesterly prolongation of the northeasterly line of Bedell Street, a distance of 7.59 feet to the point of **BEGINNING**.

This site is located within the beds of Bedell Street, 115th Road, 158th Street, Meyer and comprises an area of 144,826 square feet or 3.32475 of an acre.

The above-described property shall be acquired subject to encroachments, if any, so long as said encroachments shall stand, and subject to the interests, if any, of the Metropolitan Transportation Authority Long Island Rail Road, as delineated on Damage and Acquisition Map No. 5875, dated January 28, 2019, last revised March 12, 2021.