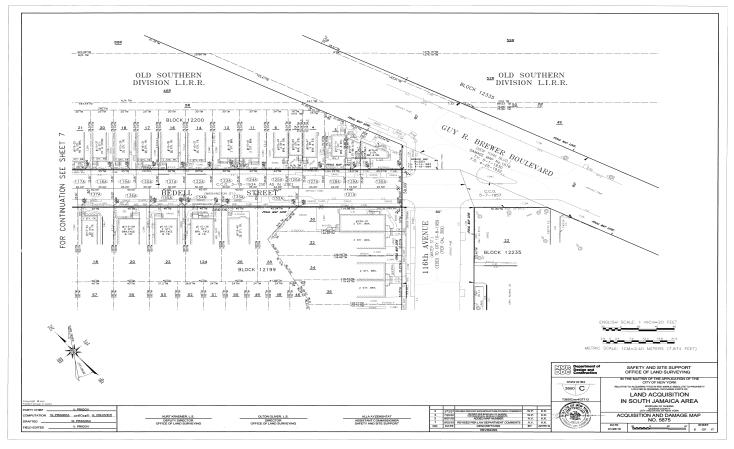

#### SITE 'C'

159<sup>TH</sup> STREET
FROM 111<sup>TH</sup> AVENUE TO MAYER AVENUE
MEYER AVENUE
FROM 159<sup>TH</sup> STREET TO BEDELL STREET
BEDELL STREET
FROM MEYER AVENUE TO LINDEN BOULEVARD

**ALL** that certain plot, piece or parcel of land, with buildings and improvements thereon erected, situate, lying and being in the Borough and County of Queens, City and State of New York, and being more particularly bounded and described as follows:

**BEGINNING** at the corner formed by the intersection of the southwesterly line of Bedell Street (50 feet wide) and the southeasterly line of Meyer Avenue (50 feet wide);

RUNNING THENCE southwesterly along the southeasterly line of Meyer Avenue and its southwesterly prolongation and through the intersection of Meyer Avenue and 159th Street (60 feet wide), a distance of 254.75 feet to a point being the intersection of the southwesterly prolongation of the southeasterly line of Meyer Avenue and the easterly prolongation of the northerly line of Linden Boulevard (80 feet wide);

**THENCE** westerly deflecting to the right 33 degrees 28 minutes 29.2 seconds from the last-mentioned course, along the easterly prolongation of the northerly line of Linden Boulevard, a distance of 90.65 feet to the corner formed by the intersection of the northerly line of Linden Boulevard and the northwesterly line of Meyer Avenue;

**THENCE** northeasterly deflecting to the right 146 degrees 31 minutes 30.8 seconds from the last-mentioned course and along the northwesterly line of Meyer Avenue and its northeasterly

prolongation, a distance of 88.72 feet to feet to a point on the southwesterly line of Prospect Street (49.50 feet wide (scaled) as laid out on "Map of Cedar Manor" filed on September 4, 1903 in the Office of the Clerk (now Register) of the Borough of Queens as Map No. 823), now known as 159th Street;

**THENCE** northwesterly deflecting to the left 67 degrees 39 minutes 40 seconds from the last-mentioned course, along the southwesterly line of Prospect Street as laid out on filed Map No. 823 and through the bed of 159th Street, a distance of 503.48 feet to a point on the southeasterly boundary of "Map of Property in Jamaica, L.I. belonging to C. Heerbrandt" filed on September 29, 1874 in the Office of the Clerk (now Register) of the Borough of Queens as Map No. 570;

**THENCE** northeasterly deflecting to the right 83 degrees 10 minutes 16 seconds from the last-mentioned course and along the southeasterly boundary of filed Map No. 570, through the bed of 159th Street, a distance of 3.35 feet to a point on the southwesterly line of Prospect Street (50 feet wide (scaled) as laid out on said filed Map No. 570);

THENCE northwesterly deflecting to the left 83 degrees 09 minutes 26 seconds from the last-mentioned course, along the southwesterly line of Prospect Street as laid out on filed Map No. 570 and through the beds of 159th Street and 111th Avenue (80 feet wide), a distance of 400.40 feet to the corner formed by the intersection of the southwesterly line of Prospect Street and the southeasterly line of Remsen Street (60 feet wide (scaled) as laid out on said filed Map No. 570);

THENCE northeasterly deflecting to the right 90 degrees 00 minutes 00 seconds from the last-mentioned course and along the northeasterly prolongation of the southeasterly line of Remsen Street and through the bed of the 111th Avenue, a distance of 37.59 feet to a point on the northwesterly prolongation of the southwesterly line of South Side Rail Road (approximately 66 feet wide (scaled) as laid out on said filed Map No. 570);

**THENCE** southeasterly deflecting to the right 67 degrees 38 minutes 50 seconds from the last-mentioned course along the northwesterly prolongation of the southwesterly line of the South Side Rail Road and through the beds of 111th Avenue and 159th Street, a distance of 32.64 feet to a point on the northeasterly line of 159th Street;

**THENCE** southeasterly deflecting to the right 22 degrees 21 minutes 10 seconds from the last-mentioned course and along the northeasterly line of 159th Street, a distance of 363.81 feet to a point on the southeasterly boundary of said filed Map No. 570;

**THENCE** southwesterly deflecting to the right 85 degrees 31 minutes 20.6 seconds from the last-mentioned course, along the southeasterly boundary of said filed Map No. 570 and through the bed of 159th Street, a distance of 3.85 feet to a point on the northeasterly line of Prospect Street as laid out on said filed Map No. 823;

**THENCE** southeasterly deflecting to the left 85 degrees 31 minutes 20.6 seconds from the last-mentioned course, along the northeasterly line of Prospect Street and through the bed of 159th Street, a distance of 489.68 feet to a point on the southwesterly prolongation of the northwesterly line of Meyer Avenue;

THENCE northeasterly deflecting to the left 112 degrees 21 minutes 10 seconds from the last-mentioned course, along the southwesterly prolongation of the northwesterly line of Meyer Avenue and along the northwesterly line of Meyer Avenue and across the bed of Bedell Street, a distance of 270.31 feet to the corner formed by the intersection of the northwesterly line of Meyer Avenue with the northeasterly line of Bedell Street;

**THENCE** southeasterly deflecting to the right 112 degrees 21 minutes 10 seconds from the last-mentioned course, across the bed of Meyer Avenue, along the southeasterly prolongation of Bedell Street and along the northeasterly line of Bedell Street, a distance of 84.29 feet to an angle point on the northeasterly line of Bedell Street:

**THENCE** southwesterly deflecting to the left 22 degrees 21 minutes 10 seconds from the last-mentioned course, along the northeasterly line of Bedell Street, a distance of 173.56 feet to the corner formed by the intersection of the northeasterly line of Bedell Street and the northerly line of Linden Boulevard;

**THENCE** westerly deflecting to the right 123 degrees 28 minutes 29.2 seconds from the last-mentioned course, across the bed of Bedell Street and along the westerly prolongation of the northerly line of Linden Boulevard, a distance of 59.94 feet to a point being the intersection of the westerly prolongation of the northerly line of Linden Boulevard with the southeasterly prolongation of the southwesterly line of Bedell Street;

**THENCE** northwesterly deflecting to the right 56 degrees 31 minutes 30.8 seconds from the last-mentioned course, along the southeasterly prolongation of the southwesterly line of Bedell Street and along the southwesterly line of Bedell Street, a distance of 168.46 feet to the point of **BEGINNING**.

This site is located within the beds of 159th Street, Meyer Avenue and Bedell Street and comprises an area of 71,842 square feet or 1.64926 of an acre.