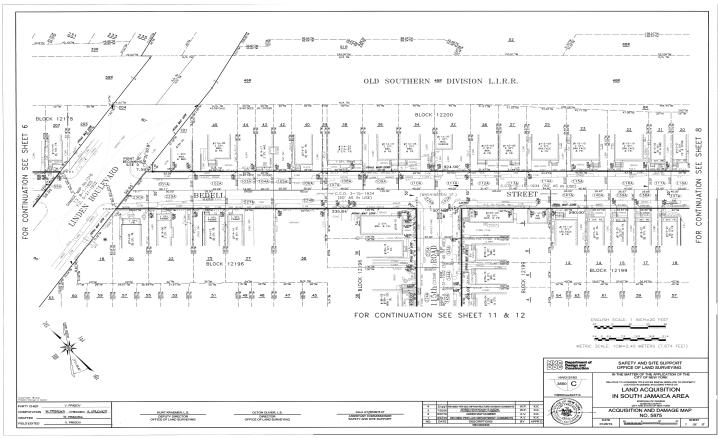

#### SITE 'D'

BEDELL STREET FROM LINDEN BOULEVARD TO 116 TH AVENUE  $158^{\mathrm{TH}}$  STREET FROM MEYER AVENUE TO 116 TH AVENUE MEYER AVENUE FROM  $158^{\mathrm{TH}}$  STREET TO LINDEN BOULEVARD  $115^{\mathrm{TH}}$  ROAD FROM BEDELL STREET TO  $157^{\mathrm{TH}}$  STREET

**ALL** that certain plot, piece or parcel of land, with buildings and improvements thereon erected, situate, lying and being in the Borough and County of Queens, City and State of New York, and being more particularly bounded and described as follows:

**BEGINNING** at a point being the corner formed by the intersection of the southerly line of Linden Boulevard (80 feet wide) with the northeasterly line of Bedell Street (50 feet wide);

**RUNNING THENCE** southeasterly along the northeasterly line of Bedell Street, a distance of 924.99 feet to the corner formed by the intersection of the northeasterly line of Bedell Street and the northwesterly line of 116th Avenue (80 feet wide);

**THENCE** southwesterly deflecting to the right 90 degrees 00 minutes 00 seconds from the last-mentioned course, across the bed of Bedell Street and along the southwesterly prolongation of the northwesterly line of 116th Avenue, a distance of 50.00 feet to the corner formed by the intersection of the northwesterly line of 116th Avenue and the southwesterly line of Bedell Street;

This site is located within the beds of Bedell Street, 115th Road, 158th Street, Meyer and comprises an area of 144,826 square feet or 3.32475 of an acre.

The above-described property shall be acquired subject to encroachments, if any, so long as said encroachments shall stand, and subject to the interests, if any, of the Metropolitan Transportation Authority Long Island Rail Road, as delineated on Damage and Acquisition Map No. 5875, dated January 28, 2019, last revised March 12, 2021.