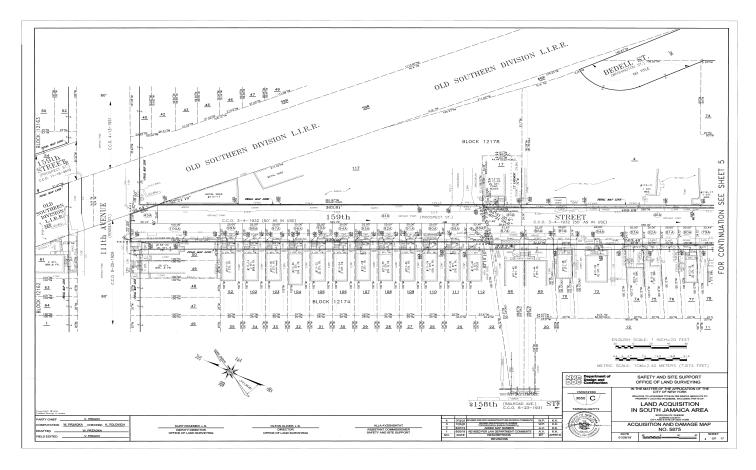

## SITE 'A' $110^{\rm TH}$ ROAD FROM $155^{\rm TH}$ STREET TO SUTPHIN BOULEVARD

**ALL** that certain plot, piece or parcel of land, with buildings and improvements thereon erected, situate, lying and being in the Borough and County of Queens, City and State of New York, and being more particularly bounded and described as follows:

**BEGINNING** at the corner formed by the intersection of the northwesterly line of 110th Road (50 feet wide) with the northeasterly line of Sutphin Boulevard (75 feet wide);

**RUNNING THENCE** northeasterly along the northwesterly line of 110th Road and across the bed of 153rd Street (50 feet wide), a distance of 536.59 feet the corner formed by the intersection of the northwesterly line of 110th Road with the southwesterly line of 155th Street (60 feet wide);

**THENCE** southeasterly deflecting to the right 90 degrees 00 minutes 00 seconds from the last-mentioned course and across the bed of 110th Road, a distance of 50.00 feet to the corner formed by

the intersection of the southeasterly line of 110th Road with the southwesterly line of 155th Street;

THENCE southwesterly deflecting to the right 90 degrees 00 minutes 00 seconds from the last-mentioned course, along the southeasterly line of 110th Road and across the bed of 153rd Street, a distance of 529.40 feet to the corner formed by the intersection of the southeasterly line of 110th Road with the northeasterly line of Sutphin Boulevard;

**THENCE** northwesterly deflecting to the right 81 degrees 48 minutes 58.5 seconds from the last-mentioned course and across the bed of 110th Road, a distance of 50.52 feet to the point of **BEGINNING**.

This site is located within the beds of 110th Road and 153rd Street and comprises an area of 26,650 square feet or 0.61180 of an acre.

## SITE 'B' $111^{\rm TH}$ ROAD FROM $155^{\rm TH}$ STREET TO SUTPHIN BOULEVARD

**ALL** that certain plot, piece or parcel of land, with buildings and improvements thereon erected, situate, lying and being in the Borough and County of Queens, City and State of New York, and being more particularly bounded and described as follows:

**BEGINNING** at the corner formed by the intersection of the northwesterly line of 111th Road (50 feet wide) with the northeasterly line of Sutphin Boulevard (75 feet wide);

RUNNING THENCE northeasterly along the northwesterly line of 111th Road and across the bed of 153rd Street (50 feet wide), a distance of 528.53 feet to the corner formed by the intersection of the northwesterly line of 111th Road with the southwesterly line of 155th Street (50 feet wide);

**THENCE** southeasterly deflecting to the right 90 degrees 18 minutes 07.1 seconds from the last-mentioned course and across the bed of 111th Road, a distance of 50.00 feet to the corner formed by the intersection of the southeasterly line of 111th Road with the southwesterly line of 155th Street;

**THENCE** southwesterly deflecting to the right 89 degrees 41 minutes 52.9 seconds from the last-mentioned course, along the southeasterly line of 111th Road and across the bed of 153rd Street, a distance of 528.37 feet to the corner formed by the intersection of the southeasterly line of 111th Road with the northeasterly line of Sutphin Boulevard;

**THENCE** northwesterly deflecting to the right 90 degrees 06 minutes 56.1 seconds from the last-mentioned course and across the bed of 111th Road, a distance of 50.00 feet to the point of **BEGINNING**.

This site is located within the beds of 111th Road and 153rd Street and comprises an area of 26,422 square feet or 0.60657 of an acre.