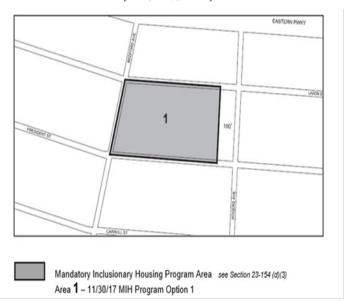

#### [EXISTING MAP]

Mandatory Inclusionary Housing Program area Area **2** 12/20/18 — MIH Program Option 1 see Section 23-154(d)(3)

#### [PROPOSED MAP]

Mandatory Inclusionary Housing area

Area 1 — 11/30/17 MIH Program Option 1

Area 2 — 12/20/18 MIH Program Option 1

Area # — [date of adoption] MIH Program Option 1 and Option 2

Portion of Community District 9, Brooklyn