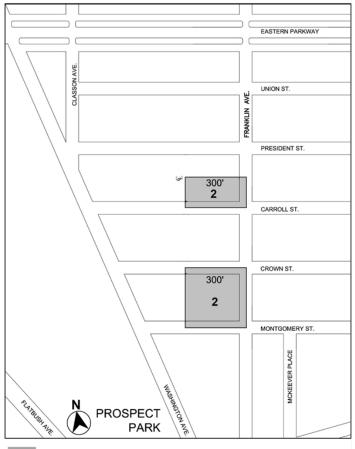

#### [EXISTING MAP]

Mandatory Inclusionary Housing Program area Area **2** 12/20/18 — MIH Program Option 1 see Section 23-154(d)(3)

#### [PROPOSED MAP]

Mandatory Inclusionary Housing area

Area 1 — 11/30/17 MIH Program Option 1

Area 2 — 12/20/18 MIH Program Option 1

Area # — [date of adoption] MIH Program Option 1 and Option 2

Portion of Community District 9, Brooklyn