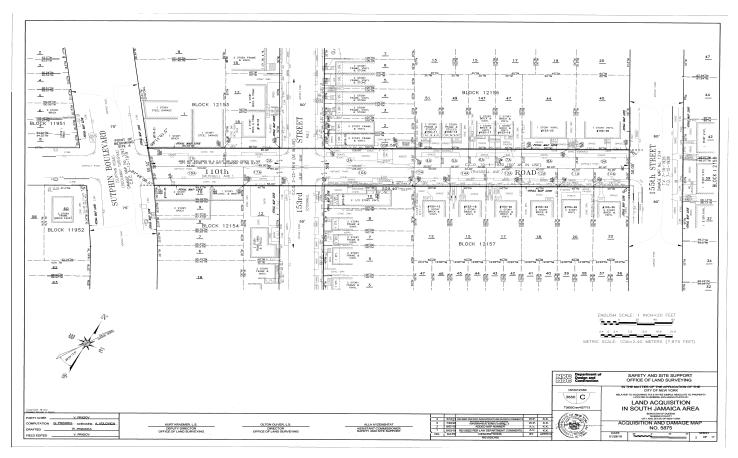

## SITE 'A' $110^{\rm TH}$ ROAD FROM $155^{\rm TH}$ STREET TO SUTPHIN BOULEVARD

**ALL** that certain plot, piece or parcel of land, with buildings and improvements thereon erected, situate, lying and being in the Borough and County of Queens, City and State of New York, and being more particularly bounded and described as follows:

**BEGINNING** at the corner formed by the intersection of the northwesterly line of 110th Road (50 feet wide) with the northeasterly line of Sutphin Boulevard (75 feet wide);

**RUNNING THENCE** northeasterly along the northwesterly line of 110th Road and across the bed of 153rd Street (50 feet wide), a distance of 536.59 feet the corner formed by the intersection of the northwesterly line of 110th Road with the southwesterly line of 155th Street (60 feet wide);

**THENCE** southeasterly deflecting to the right 90 degrees 00 minutes 00 seconds from the last-mentioned course and across the bed of 110th Road, a distance of 50.00 feet to the corner formed by

the intersection of the southeasterly line of 110th Road with the southwesterly line of 155th Street;

THENCE southwesterly deflecting to the right 90 degrees 00 minutes 00 seconds from the last-mentioned course, along the southeasterly line of 110th Road and across the bed of 153rd Street, a distance of 529.40 feet to the corner formed by the intersection of the southeasterly line of 110th Road with the northeasterly line of Sutphin Boulevard;

**THENCE** northwesterly deflecting to the right 81 degrees 48 minutes 58.5 seconds from the last-mentioned course and across the bed of 110th Road, a distance of 50.52 feet to the point of **BEGINNING**.

This site is located within the beds of 110th Road and 153rd Street and comprises an area of 26,650 square feet or 0.61180 of an acre.

## SITE 'B' $111^{\rm TH}$ ROAD FROM $155^{\rm TH}$ STREET TO SUTPHIN BOULEVARD

**ALL** that certain plot, piece or parcel of land, with buildings and improvements thereon erected, situate, lying and being in the Borough and County of Queens, City and State of New York, and being more particularly bounded and described as follows:

**BEGINNING** at the corner formed by the intersection of the northwesterly line of 111th Road (50 feet wide) with the northeasterly line of Sutphin Boulevard (75 feet wide);

RUNNING THENCE northeasterly along the northwesterly line of 111th Road and across the bed of 153rd Street (50 feet wide), a distance of 528.53 feet to the corner formed by the intersection of the northwesterly line of 111th Road with the southwesterly line of 155th Street (50 feet wide);

**THENCE** southeasterly deflecting to the right 90 degrees 18 minutes 07.1 seconds from the last-mentioned course and across the bed of 111th Road, a distance of 50.00 feet to the corner formed by the intersection of the southeasterly line of 111th Road with the southwesterly line of 155th Street;

**THENCE** southwesterly deflecting to the right 89 degrees 41 minutes 52.9 seconds from the last-mentioned course, along the southeasterly line of 111th Road and across the bed of 153rd Street, a distance of 528.37 feet to the corner formed by the intersection of the southeasterly line of 111th Road with the northeasterly line of Sutphin Boulevard;

**THENCE** northwesterly deflecting to the right 90 degrees 06 minutes 56.1 seconds from the last-mentioned course and across the bed of 111th Road, a distance of 50.00 feet to the point of **BEGINNING**.

This site is located within the beds of 111th Road and 153rd Street and comprises an area of 26,422 square feet or 0.60657 of an acre.