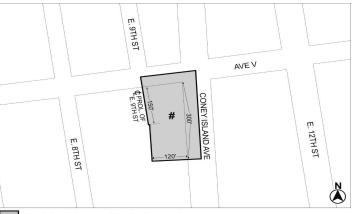

### BOROUGH OF BROOKLYN Nos. 3 and 4 2510 CONEY ISLAND AVENUE REZONING No. 3

CD 15 C 230128 ZMK IN THE MATTER OF an application submitted by 2510 CIA LLC pursuant to Sections 197-c and 201 of the New York City Charter for an amendment of the Zoning Map, Section No. 28c:

- changing from an R4 District to an R7D District property bounded by a line 150 feet southerly of Avenue V, Coney Island Avenue, a line perpendicular to the westerly street line of Coney Island Avenue distant 300 feet southerly (as measured along the street line) from the point of intersection of the westerly street line of Coney Island Avenue and the southerly street line of Avenue V, and a line 120 feet westerly of Coney Island Avenue;
- changing from a C8-1 District to an R7D District property bounded by Avenue V, Coney Island Avenue, a line 150 feet southerly of Avenue V, and the southerly centerline prolongation of East 9th Street; and
- 3. establishing within the proposed R7D District a C2-4 District bounded by Avenue V, Coney Island Avenue, a line perpendicularly to the westerly street line of Coney Island Avenue distant 300 feet

southerly (as measured along the street line) from the point of intersection of the westerly street line of Coney Island Avenue and the southerly street line of Avenue V, a line 120 feet westerly of Coney Island Avenue, a line 150 feet southerly of Avenue V, and the southerly centerline prolongation of East  $9^{\rm th}$  Street;

as shown on a diagram (for illustrative purposes only) dated November 4, 2024, and subject to the conditions of CEQR Declaration E-720.

### No. 4

C 230129 ZRK

IN THE MATTER OF an application submitted by 2510 CIA LLC, pursuant to Section 201 of the New York City Charter, for an amendment of the Zoning Resolution of the City of New York, modifying APPENDIX F for the purpose of establishing a Mandatory Inclusionary Housing area.

### APPENDIX F

Inclusionary Housing Designated Areas and Mandatory Inclusionary Housing Areas

### **BROOKLYN**

**Brooklyn Community District 15** 

Map 8 – [date of adoption]

### [PROPOSED MAP]

Mandatory Inclusionary Housing Program Area see Section 23-154(d)(3)
Area # — [date of adoption] MIH Program Option 1 and Option 2

Portion of Community District 15, Brooklyn

\* \* \*