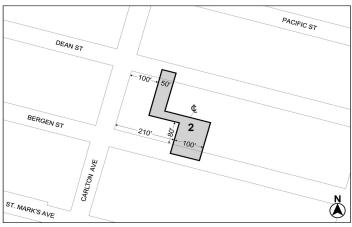

### Nos. 5-14 ATLANTIC AVENUE MIXED-USE PLAN No. 5

CDs 3 & 8
C 250014 ZMK
IN THE MATTER OF an application submitted by The New York City
Department of City Planning pursuant to Sections 197-c and 201 of the

Department of City Planning pursuant to Sections 197-c and 201 of the New York City Charter for an amendment of the Zoning Map, Section Nos. 16c and 17a:

- 1. eliminating from within an existing R7A District a C2-4 District bounded by:
  - Pacific Street, a line 100 feet southeasterly of Grand Avenue, a line midway between Pacific Street and Dean Street, and Grand Avenue; and
  - b. Pacific Street, a line 315 feet northwesterly of Classon Avenue, a line midway between Atlantic Avenue and Pacific Street, a line 150 feet northwesterly of Classon Avenue, Pacific Street, Classon Avenue, a line midway between Pacific Street and Dean Street, and a line 440 feet northwesterly of Classon Avenue;

- eliminating from within an existing R7D District a C2-4 District bounded by a line midway between Atlantic Avenue and Pacific Street, a line 100 feet southeasterly of Grand Avenue, Pacific Street, and Grand Avenue;
- eliminating a Special Mixed Use District (MX-20) bounded by Pacific Street, a line 225 feet southeasterly of Classon Avenue, Dean Street, and Classon Avenue;
- 4. changing from an R6A District to an R7A District property bounded by Pacific Street, a line 260 feet southeasterly of Franklin Avenue, a line midway between Pacific Street and Dean Street, a line 100 feet southeasterly of Franklin Avenue, Dean Street, and Franklin Avenue;
- 5. changing from an R6B District to an R7D District property bounded by Dean Street, a line 260 feet northwesterly of Carlton Avenue, a line midway between Dean Street and Bergen Street, a line 360 feet northwesterly of Carlton Avenue, a line 130 feet southwesterly of Bergen Street, a line 100 feet northeasterly of Flatbush Avenue, Bergen Street, a line 100 feet southeasterly of 6th Avenue, a line 100 feet northeasterly of Bergen Street, and 6th Avenue;
- changing from an R6A District to an R7-2 District property bounded by Halsey Street, a line 100 feet easterly of Nostrand Avenue, Macon Street, and Nostrand Avenue;
- changing from an R6B District to an R7-2 District property bounded by Halsey Street, a line 300 feet easterly of Nostrand Avenue, Macon Street, and a line 100 feet easterly of Nostrand Avenue.
- changing from an M1-1 District to a C4-3A District property bounded by a line 100 feet southerly of Brevoort Place, a line midway between Bedford Place and Bedford Avenue, a line 100 feet northeasterly of Atlantic Avenue, and a line midway between Franklin Avenue and Bedford Place;
- changing from an M1-1 District to a C4-5D District property bounded by a line 100 feet southerly of Brevoort Place, Herkimer Street, a line 100 feet easterly of Bedford Avenue, a line 100 feet northeasterly of Atlantic Avenue, and a line midway between Bedford Place and Bedford Avenue;
- 10. changing from a C6-2A District to a C6-3A District property bounded by the northeasterly boundary line of the Long Island Railroad Right-Of-Way (Atlantic Division), a line 200 feet southeasterly of Vanderbilt Avenue, a line midway between Atlantic Avenue and Pacific Street, and a line 150 feet southeasterly of Vanderbilt Avenue;
- changing from an M1-1 District to a C6-3A District property bounded by:
  - a. the northeasterly boundary line of the Long Island Railroad Right-Of-Way (Atlantic Division), a line 315 feet northwesterly of Classon Avenue, a line midway between Atlantic Avenue and Pacific Street, and a line 200 feet northwesterly of Underhill Avenue and its northeasterly prolongation;
  - the northeasterly boundary line of the Long Island Railroad Right-Of-Way (Atlantic Division), Classon Avenue, a line midway between Atlantic Avenue and Pacific Street, and a line 150 feet northwesterly of Classon Avenue;
  - c. a line midway between Lefferts Place and Atlantic Avenue, a line perpendicular to the northeasterly street line of Atlantic Avenue distant 210 feet southeasterly (as measured along the street line) from the point of intersection of the northeasterly street line of Atlantic Avenue and the easterly street line of Classon Avenue, the northeasterly boundary line of the Long Island Railroad Right-Of-Way (Atlantic Division), and Classon Avenue; and
  - d. a line midway between Lefferts Place and Atlantic Avenue, Franklin Avenue, a line 100 feet southerly of Brevoort Place, a line midway between Franklin Avenue and Bedford Place, a line 100 feet northeasterly of Atlantic Avenue, Perry Place, a Herkimer Place, a line 150 feet westerly of Nostrand Avenue, the northeasterly boundary line of the Long Island Railroad Right-Of-Way (Atlantic Division), a line 100 feet westerly of Nostrand Avenue, a line midway between Atlantic Avenue and Pacific Street, Bedford Avenue, the northeasterly boundary line of the Long Island Railroad Right-Of-Way (Atlantic Division), and a line perpendicular to the northeasterly street line of Atlantic Avenue distant 180 feet northwesterly (as measured along the street line) from the point of intersection of the northeasterly street line of Atlantic Avenue and the westerly street line of Franklin Avenue;

- 12. changing from an M1-1 District to an M1-3A District property bounded by the northeasterly boundary line of the Long Island Railroad Right-Of-Way (Atlantic Division), Bedford Avenue, Pacific Street, and a line perpendicular to the northeasterly street line of Pacific Street distant 80 feet southeasterly (as measured along the street line) from the point of intersection of the northeasterly street line of Pacific Street and the northeasterly street line of Franklin Avenue:
- 13. changing from an M1-1 District to an M1-1A/R6B District property bounded by a line 100 feet southerly of Herkimer Street, a line 150 feet westerly of Nostrand Avenue, Herkimer Place, Perry Place, a line 100 feet northerly and northeasterly of Atlantic Avenue, and a line 100 feet easterly of Bedford Avenue;
- 14. changing from an R7A District to an M1-2A/R6A District property bounded by Pacific Street, a line 315 feet northwesterly of Classon Avenue, a line midway between Atlantic Avenue and Pacific Street, a line 150 feet northwesterly of Classon Avenue, Pacific Street, a line 100 feet northwesterly of Classon Avenue, a line midway between Pacific Street and Dean Street, and a line 440 feet northwesterly of Classon Avenue;
- 15. changing from an M1-1 District to an M1-2A/R6A District property bounded by:
  - a. a line midway between Atlantic Avenue and Pacific Street, a line 315 feet northwesterly of Classon Avenue, Pacific Street, a line 440 feet northwesterly of Classon Avenue, a line midway between Pacific Street and Dean Street, a line 100 feet northwesterly of Classon Avenue, Bergen Street, and a line 100 feet southeasterly of Grand Avenue;
  - a line midway between Atlantic Avenue and Pacific Street, a line 100 feet northwesterly of Classon Avenue, Pacific Street, and a line 150 feet northwesterly of Classon Avenue; and
  - a line midway between Atlantic Avenue and Pacific Street, a line 90 feet westerly of Franklin Avenue, a line perpendicular to the westerly street line of Franklin Avenue distant 40 feet southerly (as measured along the street line) from the point of intersection of the southwesterly street line of Atlantic Avenue and the westerly street line of Franklin Avenue, Franklin Avenue, the northeasterly boundary line of the Long Island Railroad Right-Of-Way (Atlantic Division), a line perpendicular to the northeasterly street line of Pacific Street distant 80 feet southeasterly (as measured along the street line) from the point of intersection of the northeasterly street line of Pacific Street and the easterly street line of Franklin Avenue, Pacific Street, a line 80 feet northwesterly of Franklin Avenue, Dean Street, a line 150 feet northwesterly of Franklin Avenue, Bergen Street, a line 100 feet southeasterly of Classon Avenue, Dean Street, a line 225 feet southeasterly of Classon Avenue, Pacific Street, and a line 100 feet southeasterly of Classon Avenue;
- changing from an M1-4/R7A District to an M1-2A/R6A District property bounded by Pacific Street, a line 225 feet southeasterly of Classon Avenue, Dean Street, and a line 100 feet southeasterly of Classon Avenue;
- 17. changing from an R7A District to an M1-3A/R7D District property bounded by:
  - Pacific Street, a line 100 feet southeasterly of Grand Avenue, a line midway between Pacific Street and Dean Street, and Grand Avenue; and
  - Pacific Street, Classon Avenue, a line midway between Pacific Street and Dean Street, and a line 100 feet northwesterly of Classon Avenue;
- changing from an R7D District to an M1-3A/R7D District property bounded by a line midway between Atlantic Avenue and Pacific Street, a line 100 feet southeasterly of Grand Avenue, Pacific Street, and Grand Avenue;
- 19. changing from an M1-1 District to an M1-3A/R7D District property bounded by:
  - a line midway between Atlantic Avenue and Pacific Street, Grand Avenue, a line midway between Pacific Street and Dean Street, a line 100 feet southeasterly of Grand Avenue, Bergen Street, and a line 100 feet northwesterly of Grand Avenue:
  - a line midway between Atlantic Avenue and Pacific Street, a line 100 feet southeasterly of Classon Avenue, Pacific Street, and a line 100 feet northwesterly of Classon Avenue; and

- a line midway between Pacific Street and Dean Street, Classon Avenue, Dean Street, and a line 100 feet northwesterly of Classon Avenue;
- 20. changing from an M1-4/R7A District to an M1-3A/R7D District property bounded by Pacific Street, a line 100 feet southeasterly of Classon Avenue, Dean Street, and Classon Avenue;
- 21. changing from an M1-1 District to an M1-4A/R9A District property bounded by the northeasterly boundary line of the Long Island Railroad Right-Of-Way (Atlantic Division), Franklin Avenue, a line perpendicular to the westerly street line of Franklin Avenue distant 40 feet southerly (as measured along the street line) from the point of intersection of the southwesterly street line of Atlantic Avenue and the westerly street line of Franklin Avenue, a line 90 feet westerly of Franklin Avenue, a line midway between Atlantic Avenue and Pacific Street, and Classon Avenue;
- 22. establishing within an existing R6A District a C2-4 District bounded by Dean Street, a line 100 feet southeasterly of Classon Avenue, Bergen Street, and a line 100 feet northwesterly of Classon Avenue;
- establishing within a proposed R7A District a C2-4 District bounded by Pacific Street, a line 100 feet southeasterly of Franklin Avenue, Dean Street, and Franklin Avenue; and
- establishing a Special Atlantic Avenue Mixed Use District (AAM) bounded by the northeasterly boundary line of the Long Island Railroad Right-Of-Way (Atlantic Division), Classon Avenue, a line midway between Lefferts Place and Atlantic Avenue, Franklin Avenue, a line 100 feet southerly of Brevoort Place, Herkimer Street, a line 100 feet easterly of Bedford Avenue, a line 100 feet southerly of Herkimer Street, a line 150 feet westerly of Nostrand Avenue, the northerly boundary line of the Long Island Railroad Right-Of-Way (Atlantic Division), a line 100 feet westerly of Nostrand Avenue, a line midway between Atlantic Avenue and Pacific Street, Bedford Avenue, Pacific Street, a line 260 feet southeasterly of Franklin Avenue, a line midway between Pacific Street and Dean Street, a line 100 feet southeasterly of Franklin Avenue, Dean Street, a line 150 feet northwesterly of Franklin Avenue, Bergen Street, a line 100 feet southeasterly of Classon Avenue, Dean Street, a line 100 feet northwesterly of Classon Avenue, Bergen Street, a line 100 feet northwesterly of Grand Avenue, a line midway between Atlantic Avenue and Pacific Street, a line 125 feet southeasterly of Vanderbilt Avenue, Pacific Street, and Vanderbilt Avenue;

Borough of Brooklyn, Community Districts 3 and 8, as shown on a diagram (for illustrative purposes only) dated October 15, 2024, and subject to the conditions of CEQR Declaration E-810.