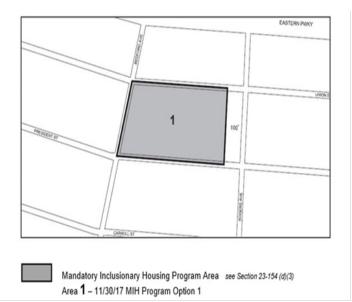

### [PROPOSED MAP]

Mandatory Inclusionary Housing area

Area 1 - 11/30/17 MIH Program Option 1

Area 2 — 12/20/18 MIH Program Option 1

Area # — [date of adoption] MIH Program Option 1 and Option 2

Portion of Community District 9, Brooklyn