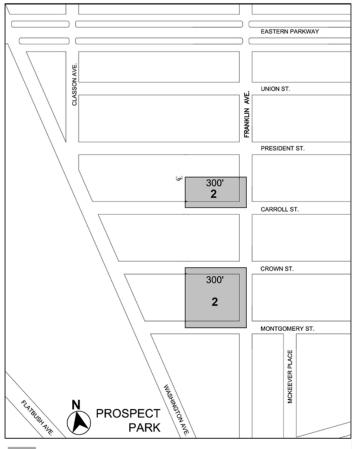

### [PROPOSED MAP]

Mandatory Inclusionary Housing area

Area 1 - 11/30/17 MIH Program Option 1

Area 2 — 12/20/18 MIH Program Option 1

Area # — [date of adoption] MIH Program Option 1 and Option 2

Portion of Community District 9, Brooklyn