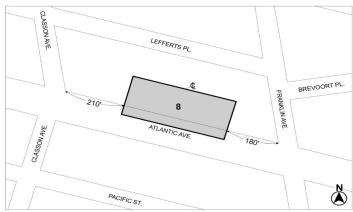

- eliminating from within an existing R7D District a C2-4 District bounded by a line midway between Atlantic Avenue and Pacific Street, a line 100 feet southeasterly of Grand Avenue, Pacific Street, and Grand Avenue;
- eliminating a Special Mixed Use District (MX-20) bounded by Pacific Street, a line 225 feet southeasterly of Classon Avenue, Dean Street, and Classon Avenue;
- 4. changing from an R6A District to an R7A District property bounded by Pacific Street, a line 260 feet southeasterly of Franklin Avenue, a line midway between Pacific Street and Dean Street, a line 100 feet southeasterly of Franklin Avenue, Dean Street, and Franklin Avenue;
- 5. changing from an R6B District to an R7D District property bounded by Dean Street, a line 260 feet northwesterly of Carlton Avenue, a line midway between Dean Street and Bergen Street, a line 360 feet northwesterly of Carlton Avenue, a line 130 feet southwesterly of Bergen Street, a line 100 feet northeasterly of Flatbush Avenue, Bergen Street, a line 100 feet southeasterly of 6th Avenue, a line 100 feet northeasterly of Bergen Street, and 6th Avenue;
- changing from an R6A District to an R7-2 District property bounded by Halsey Street, a line 100 feet easterly of Nostrand Avenue, Macon Street, and Nostrand Avenue;
- changing from an R6B District to an R7-2 District property bounded by Halsey Street, a line 300 feet easterly of Nostrand Avenue, Macon Street, and a line 100 feet easterly of Nostrand Avenue.
- changing from an M1-1 District to a C4-3A District property bounded by a line 100 feet southerly of Brevoort Place, a line midway between Bedford Place and Bedford Avenue, a line 100 feet northeasterly of Atlantic Avenue, and a line midway between Franklin Avenue and Bedford Place;
- changing from an M1-1 District to a C4-5D District property bounded by a line 100 feet southerly of Brevoort Place, Herkimer Street, a line 100 feet easterly of Bedford Avenue, a line 100 feet northeasterly of Atlantic Avenue, and a line midway between Bedford Place and Bedford Avenue;
- 10. changing from a C6-2A District to a C6-3A District property bounded by the northeasterly boundary line of the Long Island Railroad Right-Of-Way (Atlantic Division), a line 200 feet southeasterly of Vanderbilt Avenue, a line midway between Atlantic Avenue and Pacific Street, and a line 150 feet southeasterly of Vanderbilt Avenue;
- changing from an M1-1 District to a C6-3A District property bounded by:
  - a. the northeasterly boundary line of the Long Island Railroad Right-Of-Way (Atlantic Division), a line 315 feet northwesterly of Classon Avenue, a line midway between Atlantic Avenue and Pacific Street, and a line 200 feet northwesterly of Underhill Avenue and its northeasterly prolongation;
  - the northeasterly boundary line of the Long Island Railroad Right-Of-Way (Atlantic Division), Classon Avenue, a line midway between Atlantic Avenue and Pacific Street, and a line 150 feet northwesterly of Classon Avenue;
  - c. a line midway between Lefferts Place and Atlantic Avenue, a line perpendicular to the northeasterly street line of Atlantic Avenue distant 210 feet southeasterly (as measured along the street line) from the point of intersection of the northeasterly street line of Atlantic Avenue and the easterly street line of Classon Avenue, the northeasterly boundary line of the Long Island Railroad Right-Of-Way (Atlantic Division), and Classon Avenue; and
  - d. a line midway between Lefferts Place and Atlantic Avenue, Franklin Avenue, a line 100 feet southerly of Brevoort Place, a line midway between Franklin Avenue and Bedford Place, a line 100 feet northeasterly of Atlantic Avenue, Perry Place, a Herkimer Place, a line 150 feet westerly of Nostrand Avenue, the northeasterly boundary line of the Long Island Railroad Right-Of-Way (Atlantic Division), a line 100 feet westerly of Nostrand Avenue, a line midway between Atlantic Avenue and Pacific Street, Bedford Avenue, the northeasterly boundary line of the Long Island Railroad Right-Of-Way (Atlantic Division), and a line perpendicular to the northeasterly street line of Atlantic Avenue distant 180 feet northwesterly (as measured along the street line) from the point of intersection of the northeasterly street line of Atlantic Avenue and the westerly street line of Franklin Avenue;