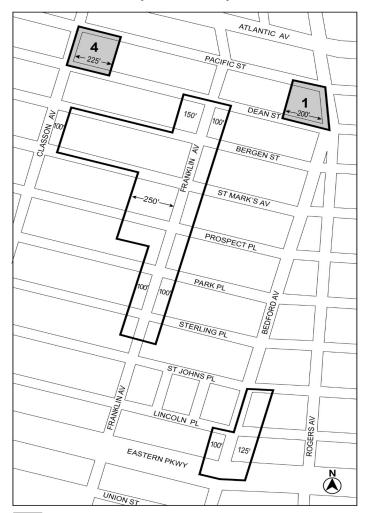

### Nos. 5-14 ATLANTIC AVENUE MIXED-USE PLAN No. 5

CDs 3 & 8
C 250014 ZMK
IN THE MATTER OF an application submitted by The New York City
Department of City Planning pursuant to Sections 197-c and 201 of the

Department of City Planning pursuant to Sections 197-c and 201 of the New York City Charter for an amendment of the Zoning Map, Section Nos. 16c and 17a:

- 1. eliminating from within an existing R7A District a C2-4 District bounded by:
  - Pacific Street, a line 100 feet southeasterly of Grand Avenue, a line midway between Pacific Street and Dean Street, and Grand Avenue; and
  - b. Pacific Street, a line 315 feet northwesterly of Classon Avenue, a line midway between Atlantic Avenue and Pacific Street, a line 150 feet northwesterly of Classon Avenue, Pacific Street, Classon Avenue, a line midway between Pacific Street and Dean Street, and a line 440 feet northwesterly of Classon Avenue;

- eliminating from within an existing R7D District a C2-4 District bounded by a line midway between Atlantic Avenue and Pacific Street, a line 100 feet southeasterly of Grand Avenue, Pacific Street, and Grand Avenue;
- eliminating a Special Mixed Use District (MX-20) bounded by Pacific Street, a line 225 feet southeasterly of Classon Avenue, Dean Street, and Classon Avenue;
- 4. changing from an R6A District to an R7A District property bounded by Pacific Street, a line 260 feet southeasterly of Franklin Avenue, a line midway between Pacific Street and Dean Street, a line 100 feet southeasterly of Franklin Avenue, Dean Street, and Franklin Avenue;
- 5. changing from an R6B District to an R7D District property bounded by Dean Street, a line 260 feet northwesterly of Carlton Avenue, a line midway between Dean Street and Bergen Street, a line 360 feet northwesterly of Carlton Avenue, a line 130 feet southwesterly of Bergen Street, a line 100 feet northeasterly of Flatbush Avenue, Bergen Street, a line 100 feet southeasterly of 6th Avenue, a line 100 feet northeasterly of Bergen Street, and 6th Avenue;
- changing from an R6A District to an R7-2 District property bounded by Halsey Street, a line 100 feet easterly of Nostrand Avenue, Macon Street, and Nostrand Avenue;
- changing from an R6B District to an R7-2 District property bounded by Halsey Street, a line 300 feet easterly of Nostrand Avenue, Macon Street, and a line 100 feet easterly of Nostrand Avenue.
- changing from an M1-1 District to a C4-3A District property bounded by a line 100 feet southerly of Brevoort Place, a line midway between Bedford Place and Bedford Avenue, a line 100 feet northeasterly of Atlantic Avenue, and a line midway between Franklin Avenue and Bedford Place;
- changing from an M1-1 District to a C4-5D District property bounded by a line 100 feet southerly of Brevoort Place, Herkimer Street, a line 100 feet easterly of Bedford Avenue, a line 100 feet northeasterly of Atlantic Avenue, and a line midway between Bedford Place and Bedford Avenue;
- 10. changing from a C6-2A District to a C6-3A District property bounded by the northeasterly boundary line of the Long Island Railroad Right-Of-Way (Atlantic Division), a line 200 feet southeasterly of Vanderbilt Avenue, a line midway between Atlantic Avenue and Pacific Street, and a line 150 feet southeasterly of Vanderbilt Avenue;
- changing from an M1-1 District to a C6-3A District property bounded by:
  - a. the northeasterly boundary line of the Long Island Railroad Right-Of-Way (Atlantic Division), a line 315 feet northwesterly of Classon Avenue, a line midway between Atlantic Avenue and Pacific Street, and a line 200 feet northwesterly of Underhill Avenue and its northeasterly prolongation;
  - the northeasterly boundary line of the Long Island Railroad Right-Of-Way (Atlantic Division), Classon Avenue, a line midway between Atlantic Avenue and Pacific Street, and a line 150 feet northwesterly of Classon Avenue;
  - c. a line midway between Lefferts Place and Atlantic Avenue, a line perpendicular to the northeasterly street line of Atlantic Avenue distant 210 feet southeasterly (as measured along the street line) from the point of intersection of the northeasterly street line of Atlantic Avenue and the easterly street line of Classon Avenue, the northeasterly boundary line of the Long Island Railroad Right-Of-Way (Atlantic Division), and Classon Avenue; and
  - d. a line midway between Lefferts Place and Atlantic Avenue, Franklin Avenue, a line 100 feet southerly of Brevoort Place, a line midway between Franklin Avenue and Bedford Place, a line 100 feet northeasterly of Atlantic Avenue, Perry Place, a Herkimer Place, a line 150 feet westerly of Nostrand Avenue, the northeasterly boundary line of the Long Island Railroad Right-Of-Way (Atlantic Division), a line 100 feet westerly of Nostrand Avenue, a line midway between Atlantic Avenue and Pacific Street, Bedford Avenue, the northeasterly boundary line of the Long Island Railroad Right-Of-Way (Atlantic Division), and a line perpendicular to the northeasterly street line of Atlantic Avenue distant 180 feet northwesterly (as measured along the street line) from the point of intersection of the northeasterly street line of Atlantic Avenue and the westerly street line of Franklin Avenue;

- 12. changing from an M1-1 District to an M1-3A District property bounded by the northeasterly boundary line of the Long Island Railroad Right-Of-Way (Atlantic Division), Bedford Avenue, Pacific Street, and a line perpendicular to the northeasterly street line of Pacific Street distant 80 feet southeasterly (as measured along the street line) from the point of intersection of the northeasterly street line of Pacific Street and the northeasterly street line of Franklin Avenue:
- 13. changing from an M1-1 District to an M1-1A/R6B District property bounded by a line 100 feet southerly of Herkimer Street, a line 150 feet westerly of Nostrand Avenue, Herkimer Place, Perry Place, a line 100 feet northerly and northeasterly of Atlantic Avenue, and a line 100 feet easterly of Bedford Avenue;
- 14. changing from an R7A District to an M1-2A/R6A District property bounded by Pacific Street, a line 315 feet northwesterly of Classon Avenue, a line midway between Atlantic Avenue and Pacific Street, a line 150 feet northwesterly of Classon Avenue, Pacific Street, a line 100 feet northwesterly of Classon Avenue, a line midway between Pacific Street and Dean Street, and a line 440 feet northwesterly of Classon Avenue;
- 15. changing from an M1-1 District to an M1-2A/R6A District property bounded by:
  - a. a line midway between Atlantic Avenue and Pacific Street, a line 315 feet northwesterly of Classon Avenue, Pacific Street, a line 440 feet northwesterly of Classon Avenue, a line midway between Pacific Street and Dean Street, a line 100 feet northwesterly of Classon Avenue, Bergen Street, and a line 100 feet southeasterly of Grand Avenue;
  - a line midway between Atlantic Avenue and Pacific Street, a line 100 feet northwesterly of Classon Avenue, Pacific Street, and a line 150 feet northwesterly of Classon Avenue; and
  - a line midway between Atlantic Avenue and Pacific Street, a line 90 feet westerly of Franklin Avenue, a line perpendicular to the westerly street line of Franklin Avenue distant 40 feet southerly (as measured along the street line) from the point of intersection of the southwesterly street line of Atlantic Avenue and the westerly street line of Franklin Avenue, Franklin Avenue, the northeasterly boundary line of the Long Island Railroad Right-Of-Way (Atlantic Division), a line perpendicular to the northeasterly street line of Pacific Street distant 80 feet southeasterly (as measured along the street line) from the point of intersection of the northeasterly street line of Pacific Street and the easterly street line of Franklin Avenue, Pacific Street, a line 80 feet northwesterly of Franklin Avenue, Dean Street, a line 150 feet northwesterly of Franklin Avenue, Bergen Street, a line 100 feet southeasterly of Classon Avenue, Dean Street, a line 225 feet southeasterly of Classon Avenue, Pacific Street, and a line 100 feet southeasterly of Classon Avenue;
- changing from an M1-4/R7A District to an M1-2A/R6A District property bounded by Pacific Street, a line 225 feet southeasterly of Classon Avenue, Dean Street, and a line 100 feet southeasterly of Classon Avenue;
- 17. changing from an R7A District to an M1-3A/R7D District property bounded by:
  - Pacific Street, a line 100 feet southeasterly of Grand Avenue, a line midway between Pacific Street and Dean Street, and Grand Avenue; and
  - Pacific Street, Classon Avenue, a line midway between Pacific Street and Dean Street, and a line 100 feet northwesterly of Classon Avenue;
- changing from an R7D District to an M1-3A/R7D District property bounded by a line midway between Atlantic Avenue and Pacific Street, a line 100 feet southeasterly of Grand Avenue, Pacific Street, and Grand Avenue;
- 19. changing from an M1-1 District to an M1-3A/R7D District property bounded by:
  - a line midway between Atlantic Avenue and Pacific Street, Grand Avenue, a line midway between Pacific Street and Dean Street, a line 100 feet southeasterly of Grand Avenue, Bergen Street, and a line 100 feet northwesterly of Grand Avenue:
  - a line midway between Atlantic Avenue and Pacific Street, a line 100 feet southeasterly of Classon Avenue, Pacific Street, and a line 100 feet northwesterly of Classon Avenue; and

- a line midway between Pacific Street and Dean Street, Classon Avenue, Dean Street, and a line 100 feet northwesterly of Classon Avenue;
- 20. changing from an M1-4/R7A District to an M1-3A/R7D District property bounded by Pacific Street, a line 100 feet southeasterly of Classon Avenue, Dean Street, and Classon Avenue;
- 21. changing from an M1-1 District to an M1-4A/R9A District property bounded by the northeasterly boundary line of the Long Island Railroad Right-Of-Way (Atlantic Division), Franklin Avenue, a line perpendicular to the westerly street line of Franklin Avenue distant 40 feet southerly (as measured along the street line) from the point of intersection of the southwesterly street line of Atlantic Avenue and the westerly street line of Franklin Avenue, a line 90 feet westerly of Franklin Avenue, a line midway between Atlantic Avenue and Pacific Street, and Classon Avenue;
- 22. establishing within an existing R6A District a C2-4 District bounded by Dean Street, a line 100 feet southeasterly of Classon Avenue, Bergen Street, and a line 100 feet northwesterly of Classon Avenue;
- establishing within a proposed R7A District a C2-4 District bounded by Pacific Street, a line 100 feet southeasterly of Franklin Avenue, Dean Street, and Franklin Avenue; and
- establishing a Special Atlantic Avenue Mixed Use District (AAM) bounded by the northeasterly boundary line of the Long Island Railroad Right-Of-Way (Atlantic Division), Classon Avenue, a line midway between Lefferts Place and Atlantic Avenue, Franklin Avenue, a line 100 feet southerly of Brevoort Place, Herkimer Street, a line 100 feet easterly of Bedford Avenue, a line 100 feet southerly of Herkimer Street, a line 150 feet westerly of Nostrand Avenue, the northerly boundary line of the Long Island Railroad Right-Of-Way (Atlantic Division), a line 100 feet westerly of Nostrand Avenue, a line midway between Atlantic Avenue and Pacific Street, Bedford Avenue, Pacific Street, a line 260 feet southeasterly of Franklin Avenue, a line midway between Pacific Street and Dean Street, a line 100 feet southeasterly of Franklin Avenue, Dean Street, a line 150 feet northwesterly of Franklin Avenue, Bergen Street, a line 100 feet southeasterly of Classon Avenue, Dean Street, a line 100 feet northwesterly of Classon Avenue, Bergen Street, a line 100 feet northwesterly of Grand Avenue, a line midway between Atlantic Avenue and Pacific Street, a line 125 feet southeasterly of Vanderbilt Avenue, Pacific Street, and Vanderbilt Avenue;

Borough of Brooklyn, Community Districts 3 and 8, as shown on a diagram (for illustrative purposes only) dated October 15, 2024, and subject to the conditions of CEQR Declaration E-810.