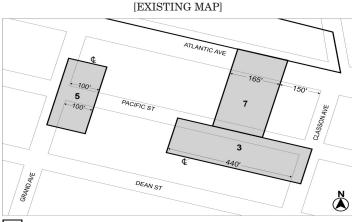

### Nos. 5-14 ATLANTIC AVENUE MIXED-USE PLAN No. 5

CDs 3 & 8
C 250014 ZMK
IN THE MATTER OF an application submitted by The New York City
Department of City Planning pursuant to Sections 197-c and 201 of the

Department of City Planning pursuant to Sections 197-c and 201 of the New York City Charter for an amendment of the Zoning Map, Section Nos. 16c and 17a:

- 1. eliminating from within an existing R7A District a C2-4 District bounded by:
  - Pacific Street, a line 100 feet southeasterly of Grand Avenue, a line midway between Pacific Street and Dean Street, and Grand Avenue; and
  - b. Pacific Street, a line 315 feet northwesterly of Classon Avenue, a line midway between Atlantic Avenue and Pacific Street, a line 150 feet northwesterly of Classon Avenue, Pacific Street, Classon Avenue, a line midway between Pacific Street and Dean Street, and a line 440 feet northwesterly of Classon Avenue;

- eliminating from within an existing R7D District a C2-4 District bounded by a line midway between Atlantic Avenue and Pacific Street, a line 100 feet southeasterly of Grand Avenue, Pacific Street, and Grand Avenue;
- eliminating a Special Mixed Use District (MX-20) bounded by Pacific Street, a line 225 feet southeasterly of Classon Avenue, Dean Street, and Classon Avenue;
- 4. changing from an R6A District to an R7A District property bounded by Pacific Street, a line 260 feet southeasterly of Franklin Avenue, a line midway between Pacific Street and Dean Street, a line 100 feet southeasterly of Franklin Avenue, Dean Street, and Franklin Avenue;
- 5. changing from an R6B District to an R7D District property bounded by Dean Street, a line 260 feet northwesterly of Carlton Avenue, a line midway between Dean Street and Bergen Street, a line 360 feet northwesterly of Carlton Avenue, a line 130 feet southwesterly of Bergen Street, a line 100 feet northeasterly of Flatbush Avenue, Bergen Street, a line 100 feet southeasterly of 6th Avenue, a line 100 feet northeasterly of Bergen Street, and 6th Avenue;
- changing from an R6A District to an R7-2 District property bounded by Halsey Street, a line 100 feet easterly of Nostrand Avenue, Macon Street, and Nostrand Avenue;
- changing from an R6B District to an R7-2 District property bounded by Halsey Street, a line 300 feet easterly of Nostrand Avenue, Macon Street, and a line 100 feet easterly of Nostrand Avenue.
- changing from an M1-1 District to a C4-3A District property bounded by a line 100 feet southerly of Brevoort Place, a line midway between Bedford Place and Bedford Avenue, a line 100 feet northeasterly of Atlantic Avenue, and a line midway between Franklin Avenue and Bedford Place;
- changing from an M1-1 District to a C4-5D District property bounded by a line 100 feet southerly of Brevoort Place, Herkimer Street, a line 100 feet easterly of Bedford Avenue, a line 100 feet northeasterly of Atlantic Avenue, and a line midway between Bedford Place and Bedford Avenue;
- 10. changing from a C6-2A District to a C6-3A District property bounded by the northeasterly boundary line of the Long Island Railroad Right-Of-Way (Atlantic Division), a line 200 feet southeasterly of Vanderbilt Avenue, a line midway between Atlantic Avenue and Pacific Street, and a line 150 feet southeasterly of Vanderbilt Avenue;
- changing from an M1-1 District to a C6-3A District property bounded by:
  - a. the northeasterly boundary line of the Long Island Railroad Right-Of-Way (Atlantic Division), a line 315 feet northwesterly of Classon Avenue, a line midway between Atlantic Avenue and Pacific Street, and a line 200 feet northwesterly of Underhill Avenue and its northeasterly prolongation;
  - the northeasterly boundary line of the Long Island Railroad Right-Of-Way (Atlantic Division), Classon Avenue, a line midway between Atlantic Avenue and Pacific Street, and a line 150 feet northwesterly of Classon Avenue;
  - c. a line midway between Lefferts Place and Atlantic Avenue, a line perpendicular to the northeasterly street line of Atlantic Avenue distant 210 feet southeasterly (as measured along the street line) from the point of intersection of the northeasterly street line of Atlantic Avenue and the easterly street line of Classon Avenue, the northeasterly boundary line of the Long Island Railroad Right-Of-Way (Atlantic Division), and Classon Avenue; and
  - d. a line midway between Lefferts Place and Atlantic Avenue, Franklin Avenue, a line 100 feet southerly of Brevoort Place, a line midway between Franklin Avenue and Bedford Place, a line 100 feet northeasterly of Atlantic Avenue, Perry Place, a Herkimer Place, a line 150 feet westerly of Nostrand Avenue, the northeasterly boundary line of the Long Island Railroad Right-Of-Way (Atlantic Division), a line 100 feet westerly of Nostrand Avenue, a line midway between Atlantic Avenue and Pacific Street, Bedford Avenue, the northeasterly boundary line of the Long Island Railroad Right-Of-Way (Atlantic Division), and a line perpendicular to the northeasterly street line of Atlantic Avenue distant 180 feet northwesterly (as measured along the street line) from the point of intersection of the northeasterly street line of Atlantic Avenue and the westerly street line of Franklin Avenue;

- 12. changing from an M1-1 District to an M1-3A District property bounded by the northeasterly boundary line of the Long Island Railroad Right-Of-Way (Atlantic Division), Bedford Avenue, Pacific Street, and a line perpendicular to the northeasterly street line of Pacific Street distant 80 feet southeasterly (as measured along the street line) from the point of intersection of the northeasterly street line of Pacific Street and the northeasterly street line of Franklin Avenue:
- 13. changing from an M1-1 District to an M1-1A/R6B District property bounded by a line 100 feet southerly of Herkimer Street, a line 150 feet westerly of Nostrand Avenue, Herkimer Place, Perry Place, a line 100 feet northerly and northeasterly of Atlantic Avenue, and a line 100 feet easterly of Bedford Avenue;
- 14. changing from an R7A District to an M1-2A/R6A District property bounded by Pacific Street, a line 315 feet northwesterly of Classon Avenue, a line midway between Atlantic Avenue and Pacific Street, a line 150 feet northwesterly of Classon Avenue, Pacific Street, a line 100 feet northwesterly of Classon Avenue, a line midway between Pacific Street and Dean Street, and a line 440 feet northwesterly of Classon Avenue;
- 15. changing from an M1-1 District to an M1-2A/R6A District property bounded by:
  - a. a line midway between Atlantic Avenue and Pacific Street, a line 315 feet northwesterly of Classon Avenue, Pacific Street, a line 440 feet northwesterly of Classon Avenue, a line midway between Pacific Street and Dean Street, a line 100 feet northwesterly of Classon Avenue, Bergen Street, and a line 100 feet southeasterly of Grand Avenue;
  - a line midway between Atlantic Avenue and Pacific Street, a line 100 feet northwesterly of Classon Avenue, Pacific Street, and a line 150 feet northwesterly of Classon Avenue; and
  - a line midway between Atlantic Avenue and Pacific Street, a line 90 feet westerly of Franklin Avenue, a line perpendicular to the westerly street line of Franklin Avenue distant 40 feet southerly (as measured along the street line) from the point of intersection of the southwesterly street line of Atlantic Avenue and the westerly street line of Franklin Avenue, Franklin Avenue, the northeasterly boundary line of the Long Island Railroad Right-Of-Way (Atlantic Division), a line perpendicular to the northeasterly street line of Pacific Street distant 80 feet southeasterly (as measured along the street line) from the point of intersection of the northeasterly street line of Pacific Street and the easterly street line of Franklin Avenue, Pacific Street, a line 80 feet northwesterly of Franklin Avenue, Dean Street, a line 150 feet northwesterly of Franklin Avenue, Bergen Street, a line 100 feet southeasterly of Classon Avenue, Dean Street, a line 225 feet southeasterly of Classon Avenue, Pacific Street, and a line 100 feet southeasterly of Classon Avenue;
- changing from an M1-4/R7A District to an M1-2A/R6A District property bounded by Pacific Street, a line 225 feet southeasterly of Classon Avenue, Dean Street, and a line 100 feet southeasterly of Classon Avenue;
- 17. changing from an R7A District to an M1-3A/R7D District property bounded by:
  - Pacific Street, a line 100 feet southeasterly of Grand Avenue, a line midway between Pacific Street and Dean Street, and Grand Avenue; and
  - Pacific Street, Classon Avenue, a line midway between Pacific Street and Dean Street, and a line 100 feet northwesterly of Classon Avenue;
- changing from an R7D District to an M1-3A/R7D District property bounded by a line midway between Atlantic Avenue and Pacific Street, a line 100 feet southeasterly of Grand Avenue, Pacific Street, and Grand Avenue;
- 19. changing from an M1-1 District to an M1-3A/R7D District property bounded by:
  - a line midway between Atlantic Avenue and Pacific Street, Grand Avenue, a line midway between Pacific Street and Dean Street, a line 100 feet southeasterly of Grand Avenue, Bergen Street, and a line 100 feet northwesterly of Grand Avenue:
  - a line midway between Atlantic Avenue and Pacific Street, a line 100 feet southeasterly of Classon Avenue, Pacific Street, and a line 100 feet northwesterly of Classon Avenue; and

- a line midway between Pacific Street and Dean Street, Classon Avenue, Dean Street, and a line 100 feet northwesterly of Classon Avenue;
- 20. changing from an M1-4/R7A District to an M1-3A/R7D District property bounded by Pacific Street, a line 100 feet southeasterly of Classon Avenue, Dean Street, and Classon Avenue;
- 21. changing from an M1-1 District to an M1-4A/R9A District property bounded by the northeasterly boundary line of the Long Island Railroad Right-Of-Way (Atlantic Division), Franklin Avenue, a line perpendicular to the westerly street line of Franklin Avenue distant 40 feet southerly (as measured along the street line) from the point of intersection of the southwesterly street line of Atlantic Avenue and the westerly street line of Franklin Avenue, a line 90 feet westerly of Franklin Avenue, a line midway between Atlantic Avenue and Pacific Street, and Classon Avenue;
- 22. establishing within an existing R6A District a C2-4 District bounded by Dean Street, a line 100 feet southeasterly of Classon Avenue, Bergen Street, and a line 100 feet northwesterly of Classon Avenue;
- establishing within a proposed R7A District a C2-4 District bounded by Pacific Street, a line 100 feet southeasterly of Franklin Avenue, Dean Street, and Franklin Avenue; and
- establishing a Special Atlantic Avenue Mixed Use District (AAM) bounded by the northeasterly boundary line of the Long Island Railroad Right-Of-Way (Atlantic Division), Classon Avenue, a line midway between Lefferts Place and Atlantic Avenue, Franklin Avenue, a line 100 feet southerly of Brevoort Place, Herkimer Street, a line 100 feet easterly of Bedford Avenue, a line 100 feet southerly of Herkimer Street, a line 150 feet westerly of Nostrand Avenue, the northerly boundary line of the Long Island Railroad Right-Of-Way (Atlantic Division), a line 100 feet westerly of Nostrand Avenue, a line midway between Atlantic Avenue and Pacific Street, Bedford Avenue, Pacific Street, a line 260 feet southeasterly of Franklin Avenue, a line midway between Pacific Street and Dean Street, a line 100 feet southeasterly of Franklin Avenue, Dean Street, a line 150 feet northwesterly of Franklin Avenue, Bergen Street, a line 100 feet southeasterly of Classon Avenue, Dean Street, a line 100 feet northwesterly of Classon Avenue, Bergen Street, a line 100 feet northwesterly of Grand Avenue, a line midway between Atlantic Avenue and Pacific Street, a line 125 feet southeasterly of Vanderbilt Avenue, Pacific Street, and Vanderbilt Avenue;

Borough of Brooklyn, Community Districts 3 and 8, as shown on a diagram (for illustrative purposes only) dated October 15, 2024, and subject to the conditions of CEQR Declaration E-810.