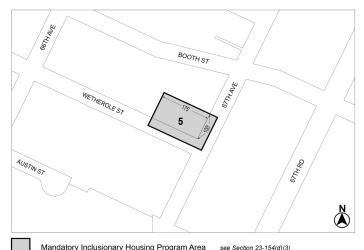

### No. 2

CD 6 N 240251 ZRQ

**IN THE MATTER OF** an application submitted by QBM Properties LLC, pursuant to Section 201 of the New York City Charter, for an amendment of the Zoning Resolution of the City of New York, modifying APPENDIX F for the purpose of establishing a Mandatory Inclusionary Housing area.

### APPENDIX F

**Inclusionary Housing Designated Areas and Mandatory Inclusionary Housing Areas** 

### **QUEENS**

**Queens Community District 6** 

\* \* \*

Map 4 – [date of adoption]

### Map 5 - (7/14/22)

### [PROPOSED MAP]

Mandatory Inclusionary Housing Program Area see Section 23-154(d)(3)

Area 4 – 4/14/22 MIH Program Option 1

Area 5 - 7/14/22 MIH Program Option 1

Area 5 - 7/14/22 MIH Program Option 1

Area # - [date of adoption] MIH Program Option 1 and Option 2

Portion of Community District 6, Queens

\* \* \*