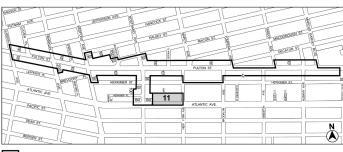

Nos. 3 and 4
166 KINGS HIGHWAY REZONING

### No. 3

#### 

pursuant to Sections 197-c and 201 of the New York City Charter for an amendment of the Zoning Map, Section No. 22d:

- eliminating from within an existing R6B District a C2-3 District bounded by Kings Highway, the northerly centerline prolongation of West 11<sup>th</sup> Street, Quentin Road, and West 13<sup>th</sup> Street;
- changing from an R6B District to an R7X District property bounded by Kings Highway, the northerly centerline prolongation of West 11th Street, Quentin Road, and West 13th Street; and
- 3. establishing within the proposed R7X District a C2-4 District bounded by Kings Highway, the northerly centerline prolongation of West 11<sup>th</sup> Street, Quentin Road, and West 13<sup>th</sup> Street;

as shown on a diagram (for illustrative purposes only) dated November 18, 2024, and subject to the conditions of CEQR Declaration E-753.