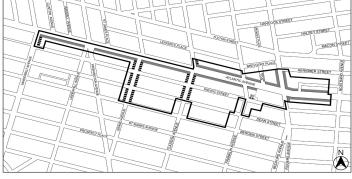

### NOTICE

On Wednesday, February 5, 2025, a public hearing is being held by the City Planning Commission (CPC), accessible in-person and remotely, in conjunction with the above ULURP hearing to receive comments related to a Draft Environmental Impact Statement (DEIS) concerning an application by The City of New York. The City of New York, acting through the Department of City Planning (DCP), is proposing a series of land use actions - including zoning map amendments, zoning text amendments, Designations of Urban Development Action Areas (UDAA), Approval of an Urban Development Action Area Project (UDAAP), Acquisition, and disposition of city owned property - to implement land use and zoning recommendations along Atlantic Avenue in Prospect Heights, northwestern Crown Heights, and southern Bedford Stuyvesant. The Proposed Actions would affect an approximately 21-block area, primarily along Atlantic Avenue in Brooklyn Community Districts (CDs) 3, and 8, and generally bounded by Vanderbilt Avenue to the west, Nostrand Avenue to the east, Herkimer Street to the north, and Bergen Street to the south. In addition, the Proposed Actions would affect two, separate, non-contiguous areas on a portion of two blocks bounded by (1) 6th Avenue to the west, Carlton Avenue to the east, Dean Street to the north, and St. Marks and Flatbush Avenues to the south; and (2) Halsey Street to the north, Macon Street to the south, Nostrand Avenue to the west and Marcy Avenue to the east. In response to the comments received on the Draft Scope of Work, two additional development sites (Projected Development Sites 53 and 55) have been included in environmental analysis to account for development that could be facilitated by future discretionary actions not subject to the current Uniform Land Use Review Procedure (ULURP) land use application associated with the Proposed Actions. These two separate, non-contiguous sites in CD 2 and 8 are on a portion of two blocks bounded by: (1) Fulton Street to the north, Atlantic Avenue to the south, Carlton Avenue to the west and Clermont Avenue to the east; and (2) Prospect Place to the north, Park Place to the south, New York Avenue to the west and Brooklyn Avenue to the east. Overall, the Proposed Actions are expected to facilitate development on 54 projected development sites, resulting in a net increase of approximately 5,206,685 gross square feet (gsf) of residential floor area (5,143 DUs), 286,507 gsf of local retail space, 50,410 gsf of destination retail space, 449,926 gsf of office space and other commercial uses, 121,716 gsf of community facility space, a net reduction of 160,276 gsf of industrial spaces, 209 accessory parking spaces, and a net decrease of 81,000 gsf of automotive related uses on the projected development sites. It is expected that the projected development included in the Reasonable Worst Case Development Scenario (RWCDS) would be built by 2034, following approval of the proposed actions.