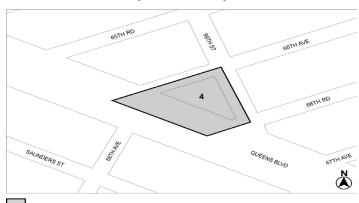

BOROUGH OF QUEENS Nos. 1 and 2 102-51 QUEENS BOULEVARD REZONING

### No. 1

m C~240250~ZMQ

IN THE MATTER OF an application submitted by QBM Properties LLC pursuant to Sections 197-c and 201 of the New York City Charter for an amendment of the Zoning Map, Section No. 14a:

- eliminating from within an existing R7-1 District a C1-2 District bounded by 68<sup>th</sup> Avenue, a line 150 feet northeasterly of Queens Boulevard, 68<sup>th</sup> Road, and Queens Boulevard;
- changing from an R7-1 District to an R8X district property bounded by 68th Avenue, a line perpendicular to the northwesterly street line of 68th Road distant 100 feet northeasterly (as measured along the street line) from the point of intersection of the northwesterly street line of 68th Road and the northeasterly street line of Queens Boulevard, 68th Road, and Queens Boulevard; and
- 3. establishing within the proposed R8X District a C2-4 District bounded by 68th Avenue, a line perpendicular to the northwesterly street line of 68th Road distant 100 feet northeasterly (as measured along the street line) from the point of intersection of the northwesterly street line of 68th Road and the northeasterly street line of Queens Boulevard, 68th Road, and Queens Boulevard;

as shown on a diagram (for illustrative purposes only) October 15, 2024, and subject to the conditions of CEQR Declaration E-1010.