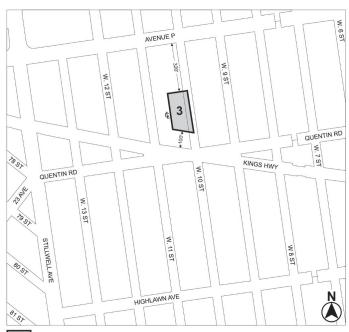

Nos. 3 and 4
166 KINGS HIGHWAY REZONING

### No. 3

#### 

pursuant to Sections 197-c and 201 of the New York City Charter for an amendment of the Zoning Map, Section No. 22d:

- eliminating from within an existing R6B District a C2-3 District bounded by Kings Highway, the northerly centerline prolongation of West 11<sup>th</sup> Street, Quentin Road, and West 13<sup>th</sup> Street;
- changing from an R6B District to an R7X District property bounded by Kings Highway, the northerly centerline prolongation of West 11th Street, Quentin Road, and West 13th Street; and
- 3. establishing within the proposed R7X District a C2-4 District bounded by Kings Highway, the northerly centerline prolongation of West 11<sup>th</sup> Street, Quentin Road, and West 13<sup>th</sup> Street;

as shown on a diagram (for illustrative purposes only) dated November 18, 2024, and subject to the conditions of CEQR Declaration E-753.