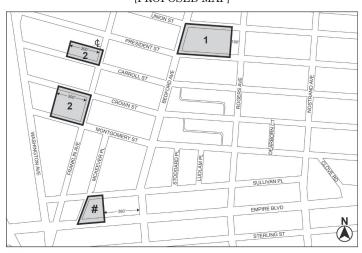

### [PROPOSED MAP]

Mandatory Inclusionary Housing area

Area 1 - 11/30/17 MIH Program Option 1

Area 2 — 12/20/18 MIH Program Option 1

Area # — [date of adoption] MIH Program Option 1 and Option 2

Portion of Community District 9, Brooklyn