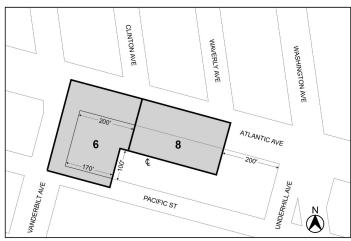

### Nos. 5-14 ATLANTIC AVENUE MIXED-USE PLAN No. 5

CDs 3 & 8
C 250014 ZMK
IN THE MATTER OF an application submitted by The New York City
Department of City Planning pursuant to Sections 197-c and 201 of the

Department of City Planning pursuant to Sections 197-c and 201 of the New York City Charter for an amendment of the Zoning Map, Section Nos. 16c and 17a:

- 1. eliminating from within an existing R7A District a C2-4 District bounded by:
  - Pacific Street, a line 100 feet southeasterly of Grand Avenue, a line midway between Pacific Street and Dean Street, and Grand Avenue; and
  - b. Pacific Street, a line 315 feet northwesterly of Classon Avenue, a line midway between Atlantic Avenue and Pacific Street, a line 150 feet northwesterly of Classon Avenue, Pacific Street, Classon Avenue, a line midway between Pacific Street and Dean Street, and a line 440 feet northwesterly of Classon Avenue;

- eliminating from within an existing R7D District a C2-4 District bounded by a line midway between Atlantic Avenue and Pacific Street, a line 100 feet southeasterly of Grand Avenue, Pacific Street, and Grand Avenue;
- eliminating a Special Mixed Use District (MX-20) bounded by Pacific Street, a line 225 feet southeasterly of Classon Avenue, Dean Street, and Classon Avenue;
- 4. changing from an R6A District to an R7A District property bounded by Pacific Street, a line 260 feet southeasterly of Franklin Avenue, a line midway between Pacific Street and Dean Street, a line 100 feet southeasterly of Franklin Avenue, Dean Street, and Franklin Avenue;
- 5. changing from an R6B District to an R7D District property bounded by Dean Street, a line 260 feet northwesterly of Carlton Avenue, a line midway between Dean Street and Bergen Street, a line 360 feet northwesterly of Carlton Avenue, a line 130 feet southwesterly of Bergen Street, a line 100 feet northeasterly of Flatbush Avenue, Bergen Street, a line 100 feet southeasterly of 6th Avenue, a line 100 feet northeasterly of Bergen Street, and 6th Avenue;
- changing from an R6A District to an R7-2 District property bounded by Halsey Street, a line 100 feet easterly of Nostrand Avenue, Macon Street, and Nostrand Avenue;
- changing from an R6B District to an R7-2 District property bounded by Halsey Street, a line 300 feet easterly of Nostrand Avenue, Macon Street, and a line 100 feet easterly of Nostrand Avenue.
- changing from an M1-1 District to a C4-3A District property bounded by a line 100 feet southerly of Brevoort Place, a line midway between Bedford Place and Bedford Avenue, a line 100 feet northeasterly of Atlantic Avenue, and a line midway between Franklin Avenue and Bedford Place;
- changing from an M1-1 District to a C4-5D District property bounded by a line 100 feet southerly of Brevoort Place, Herkimer Street, a line 100 feet easterly of Bedford Avenue, a line 100 feet northeasterly of Atlantic Avenue, and a line midway between Bedford Place and Bedford Avenue;
- 10. changing from a C6-2A District to a C6-3A District property bounded by the northeasterly boundary line of the Long Island Railroad Right-Of-Way (Atlantic Division), a line 200 feet southeasterly of Vanderbilt Avenue, a line midway between Atlantic Avenue and Pacific Street, and a line 150 feet southeasterly of Vanderbilt Avenue;
- changing from an M1-1 District to a C6-3A District property bounded by:
  - a. the northeasterly boundary line of the Long Island Railroad Right-Of-Way (Atlantic Division), a line 315 feet northwesterly of Classon Avenue, a line midway between Atlantic Avenue and Pacific Street, and a line 200 feet northwesterly of Underhill Avenue and its northeasterly prolongation;
  - the northeasterly boundary line of the Long Island Railroad Right-Of-Way (Atlantic Division), Classon Avenue, a line midway between Atlantic Avenue and Pacific Street, and a line 150 feet northwesterly of Classon Avenue;
  - c. a line midway between Lefferts Place and Atlantic Avenue, a line perpendicular to the northeasterly street line of Atlantic Avenue distant 210 feet southeasterly (as measured along the street line) from the point of intersection of the northeasterly street line of Atlantic Avenue and the easterly street line of Classon Avenue, the northeasterly boundary line of the Long Island Railroad Right-Of-Way (Atlantic Division), and Classon Avenue; and
  - d. a line midway between Lefferts Place and Atlantic Avenue, Franklin Avenue, a line 100 feet southerly of Brevoort Place, a line midway between Franklin Avenue and Bedford Place, a line 100 feet northeasterly of Atlantic Avenue, Perry Place, a Herkimer Place, a line 150 feet westerly of Nostrand Avenue, the northeasterly boundary line of the Long Island Railroad Right-Of-Way (Atlantic Division), a line 100 feet westerly of Nostrand Avenue, a line midway between Atlantic Avenue and Pacific Street, Bedford Avenue, the northeasterly boundary line of the Long Island Railroad Right-Of-Way (Atlantic Division), and a line perpendicular to the northeasterly street line of Atlantic Avenue distant 180 feet northwesterly (as measured along the street line) from the point of intersection of the northeasterly street line of Atlantic Avenue and the westerly street line of Franklin Avenue;

- 12. changing from an M1-1 District to an M1-3A District property bounded by the northeasterly boundary line of the Long Island Railroad Right-Of-Way (Atlantic Division), Bedford Avenue, Pacific Street, and a line perpendicular to the northeasterly street line of Pacific Street distant 80 feet southeasterly (as measured along the street line) from the point of intersection of the northeasterly street line of Pacific Street and the northeasterly street line of Franklin Avenue:
- 13. changing from an M1-1 District to an M1-1A/R6B District property bounded by a line 100 feet southerly of Herkimer Street, a line 150 feet westerly of Nostrand Avenue, Herkimer Place, Perry Place, a line 100 feet northerly and northeasterly of Atlantic Avenue, and a line 100 feet easterly of Bedford Avenue;
- 14. changing from an R7A District to an M1-2A/R6A District property bounded by Pacific Street, a line 315 feet northwesterly of Classon Avenue, a line midway between Atlantic Avenue and Pacific Street, a line 150 feet northwesterly of Classon Avenue, Pacific Street, a line 100 feet northwesterly of Classon Avenue, a line midway between Pacific Street and Dean Street, and a line 440 feet northwesterly of Classon Avenue;
- 15. changing from an M1-1 District to an M1-2A/R6A District property bounded by:
  - a. a line midway between Atlantic Avenue and Pacific Street, a line 315 feet northwesterly of Classon Avenue, Pacific Street, a line 440 feet northwesterly of Classon Avenue, a line midway between Pacific Street and Dean Street, a line 100 feet northwesterly of Classon Avenue, Bergen Street, and a line 100 feet southeasterly of Grand Avenue;
  - a line midway between Atlantic Avenue and Pacific Street, a line 100 feet northwesterly of Classon Avenue, Pacific Street, and a line 150 feet northwesterly of Classon Avenue; and
  - a line midway between Atlantic Avenue and Pacific Street, a line 90 feet westerly of Franklin Avenue, a line perpendicular to the westerly street line of Franklin Avenue distant 40 feet southerly (as measured along the street line) from the point of intersection of the southwesterly street line of Atlantic Avenue and the westerly street line of Franklin Avenue, Franklin Avenue, the northeasterly boundary line of the Long Island Railroad Right-Of-Way (Atlantic Division), a line perpendicular to the northeasterly street line of Pacific Street distant 80 feet southeasterly (as measured along the street line) from the point of intersection of the northeasterly street line of Pacific Street and the easterly street line of Franklin Avenue, Pacific Street, a line 80 feet northwesterly of Franklin Avenue, Dean Street, a line 150 feet northwesterly of Franklin Avenue, Bergen Street, a line 100 feet southeasterly of Classon Avenue, Dean Street, a line 225 feet southeasterly of Classon Avenue, Pacific Street, and a line 100 feet southeasterly of Classon Avenue;
- changing from an M1-4/R7A District to an M1-2A/R6A District property bounded by Pacific Street, a line 225 feet southeasterly of Classon Avenue, Dean Street, and a line 100 feet southeasterly of Classon Avenue;
- 17. changing from an R7A District to an M1-3A/R7D District property bounded by:
  - Pacific Street, a line 100 feet southeasterly of Grand Avenue, a line midway between Pacific Street and Dean Street, and Grand Avenue; and
  - Pacific Street, Classon Avenue, a line midway between Pacific Street and Dean Street, and a line 100 feet northwesterly of Classon Avenue;
- changing from an R7D District to an M1-3A/R7D District property bounded by a line midway between Atlantic Avenue and Pacific Street, a line 100 feet southeasterly of Grand Avenue, Pacific Street, and Grand Avenue;
- 19. changing from an M1-1 District to an M1-3A/R7D District property bounded by:
  - a line midway between Atlantic Avenue and Pacific Street, Grand Avenue, a line midway between Pacific Street and Dean Street, a line 100 feet southeasterly of Grand Avenue, Bergen Street, and a line 100 feet northwesterly of Grand Avenue:
  - a line midway between Atlantic Avenue and Pacific Street, a line 100 feet southeasterly of Classon Avenue, Pacific Street, and a line 100 feet northwesterly of Classon Avenue; and

- a line midway between Pacific Street and Dean Street, Classon Avenue, Dean Street, and a line 100 feet northwesterly of Classon Avenue;
- 20. changing from an M1-4/R7A District to an M1-3A/R7D District property bounded by Pacific Street, a line 100 feet southeasterly of Classon Avenue, Dean Street, and Classon Avenue;
- 21. changing from an M1-1 District to an M1-4A/R9A District property bounded by the northeasterly boundary line of the Long Island Railroad Right-Of-Way (Atlantic Division), Franklin Avenue, a line perpendicular to the westerly street line of Franklin Avenue distant 40 feet southerly (as measured along the street line) from the point of intersection of the southwesterly street line of Atlantic Avenue and the westerly street line of Franklin Avenue, a line 90 feet westerly of Franklin Avenue, a line midway between Atlantic Avenue and Pacific Street, and Classon Avenue;
- 22. establishing within an existing R6A District a C2-4 District bounded by Dean Street, a line 100 feet southeasterly of Classon Avenue, Bergen Street, and a line 100 feet northwesterly of Classon Avenue;
- establishing within a proposed R7A District a C2-4 District bounded by Pacific Street, a line 100 feet southeasterly of Franklin Avenue, Dean Street, and Franklin Avenue; and
- establishing a Special Atlantic Avenue Mixed Use District (AAM) bounded by the northeasterly boundary line of the Long Island Railroad Right-Of-Way (Atlantic Division), Classon Avenue, a line midway between Lefferts Place and Atlantic Avenue, Franklin Avenue, a line 100 feet southerly of Brevoort Place, Herkimer Street, a line 100 feet easterly of Bedford Avenue, a line 100 feet southerly of Herkimer Street, a line 150 feet westerly of Nostrand Avenue, the northerly boundary line of the Long Island Railroad Right-Of-Way (Atlantic Division), a line 100 feet westerly of Nostrand Avenue, a line midway between Atlantic Avenue and Pacific Street, Bedford Avenue, Pacific Street, a line 260 feet southeasterly of Franklin Avenue, a line midway between Pacific Street and Dean Street, a line 100 feet southeasterly of Franklin Avenue, Dean Street, a line 150 feet northwesterly of Franklin Avenue, Bergen Street, a line 100 feet southeasterly of Classon Avenue, Dean Street, a line 100 feet northwesterly of Classon Avenue, Bergen Street, a line 100 feet northwesterly of Grand Avenue, a line midway between Atlantic Avenue and Pacific Street, a line 125 feet southeasterly of Vanderbilt Avenue, Pacific Street, and Vanderbilt Avenue;

Borough of Brooklyn, Community Districts 3 and 8, as shown on a diagram (for illustrative purposes only) dated October 15, 2024, and subject to the conditions of CEQR Declaration E-810.