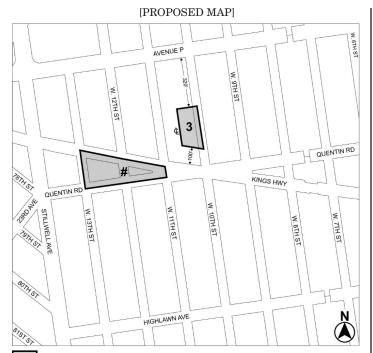

Nos. 3 and 4
166 KINGS HIGHWAY REZONING

### No. 3

#### 

pursuant to Sections 197-c and 201 of the New York City Charter for an amendment of the Zoning Map, Section No. 22d:

- eliminating from within an existing R6B District a C2-3 District bounded by Kings Highway, the northerly centerline prolongation of West 11<sup>th</sup> Street, Quentin Road, and West 13<sup>th</sup> Street;
- changing from an R6B District to an R7X District property bounded by Kings Highway, the northerly centerline prolongation of West 11th Street, Quentin Road, and West 13th Street; and
- 3. establishing within the proposed R7X District a C2-4 District bounded by Kings Highway, the northerly centerline prolongation of West 11<sup>th</sup> Street, Quentin Road, and West 13<sup>th</sup> Street;

as shown on a diagram (for illustrative purposes only) dated November 18, 2024, and subject to the conditions of CEQR Declaration E-753.