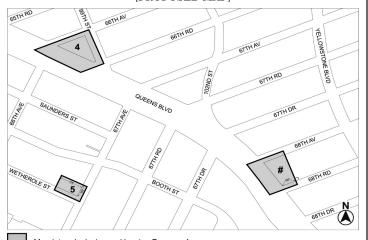

### APPENDIX F

**Inclusionary Housing Designated Areas and Mandatory Inclusionary Housing Areas** 

### **QUEENS**

**Queens Community District 6** 

\* \* \*

Map 4 – [date of adoption]

### [EXISTING MAP]

Mandatory Inclusionary Housing Program Area see Section 23-154(d)(3)

Area 4 — 4/14/22 MIH Program Option 1

### Map 5 - (7/14/22)

### [PROPOSED MAP]

Mandatory Inclusionary Housing Program Area see Section 23-154(d)(3)

Area 4 – 4/14/22 MIH Program Option 1

Area 5 - 7/14/22 MIH Program Option 1

Area 5 - 7/14/22 MIH Program Option 1

Area # - [date of adoption] MIH Program Option 1 and Option 2

Portion of Community District 6, Queens

\* \* \*