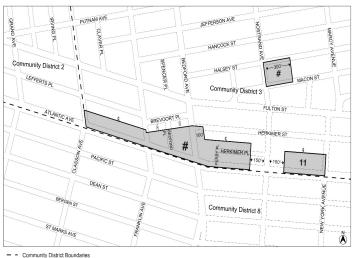

### NOTICE

On Wednesday, February 5, 2025, a public hearing is being held by the City Planning Commission (CPC), accessible in-person and remotely, in conjunction with the above ULURP hearing to receive comments related to a Draft Environmental Impact Statement (DEIS) concerning an application by The City of New York. The City of New York, acting through the Department of City Planning (DCP), is proposing a series of land use actions - including zoning map amendments, zoning text amendments, Designations of Urban Development Action Areas (UDAA), Approval of an Urban Development Action Area Project (UDAAP), Acquisition, and disposition of city owned property - to implement land use and zoning recommendations along Atlantic Avenue in Prospect Heights, northwestern Crown Heights, and southern Bedford Stuyvesant. The Proposed Actions would affect an approximately 21-block area, primarily along Atlantic Avenue in Brooklyn Community Districts (CDs) 3, and 8, and generally bounded by Vanderbilt Avenue to the west, Nostrand Avenue to the east, Herkimer Street to the north, and Bergen Street to the south. In addition, the Proposed Actions would affect two, separate, non-contiguous areas on a portion of two blocks bounded by (1) 6th Avenue to the west, Carlton Avenue to the east, Dean Street to the north, and St. Marks and Flatbush Avenues to the south; and (2) Halsey Street to the north, Macon Street to the south, Nostrand Avenue to the west and Marcy Avenue to the east. In response to the comments received on the Draft Scope of Work, two additional development sites (Projected Development Sites 53 and 55) have been included in environmental analysis to account for development that could be facilitated by future discretionary actions not subject to the current Uniform Land Use Review Procedure (ULURP) land use application associated with the Proposed Actions. These two separate, non-contiguous sites in CD 2 and 8 are on a portion of two blocks bounded by: (1) Fulton Street to the north, Atlantic Avenue to the south, Carlton Avenue to the west and Clermont Avenue to the east; and (2) Prospect Place to the north, Park Place to the south, New York Avenue to the west and Brooklyn Avenue to the east. Overall, the Proposed Actions are expected to facilitate development on 54 projected development sites, resulting in a net increase of approximately 5,206,685 gross square feet (gsf) of residential floor area (5,143 DUs), 286,507 gsf of local retail space, 50,410 gsf of destination retail space, 449,926 gsf of office space and other commercial uses, 121,716 gsf of community facility space, a net reduction of 160,276 gsf of industrial spaces, 209 accessory parking spaces, and a net decrease of 81,000 gsf of automotive related uses on the projected development sites. It is expected that the projected development included in the Reasonable Worst Case Development Scenario (RWCDS) would be built by 2034, following approval of the proposed actions.