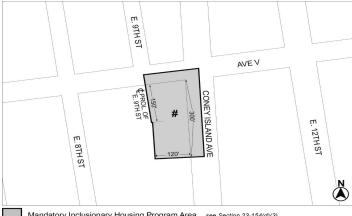

#### BOROUGH OF BROOKLYN Nos. 3 and 4 2510 CONEY ISLAND AVENUE REZONING No. 3

**CD 15** C 230128 ZMK IN THE MATTER OF an application submitted by  $2510\ \mathrm{CIA}\ \mathrm{LLC}$ 

pursuant to Sections 197-c and 201 of the New York City Charter for an amendment of the Zoning Map, Section No. 28c:

- changing from an R4 District to an R7D District property bounded by a line 150 feet southerly of Avenue V, Coney Island Avenue, a line perpendicular to the westerly street line of Coney Island Avenue distant 300 feet southerly (as measured along the street line) from the point of intersection of the westerly street line of Coney Island Avenue and the southerly street line of Avenue V, and a line 120 feet westerly of Coney Island Avenue;
- changing from a C8-1 District to an R7D District property bounded by Avenue V, Coney Island Avenue, a line 150 feet southerly of Avenue V, and the southerly centerline prolongation of East 9th Street; and
- establishing within the proposed R7D District a C2-4 District bounded by Avenue V, Coney Island Avenue, a line perpendicularly to the westerly street line of Coney Island Avenue distant 300 feet southerly (as measured along the street line) from the point of intersection of the westerly street line of Coney Island Avenue and the southerly street line of Avenue V, a line 120 feet westerly of Coney Island Avenue, a line 150 feet southerly of Avenue V, and the southerly centerline prolongation of East 9th Street;

as shown on a diagram (for illustrative purposes only) dated November 4, 2024, and subject to the conditions of CEQR Declaration E-720.

#### No. 4

**CD 15** C 230129 ZRK

IN THE MATTER OF an application submitted by 2510 CIA LLC, pursuant to Section 201 of the New York City Charter, for an amendment of the Zoning Resolution of the City of New York, modifying APPENDIX F for the purpose of establishing a Mandatory Inclusionary Housing area.