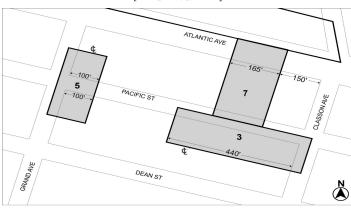

### Nos. 5-14

ATLANTIC AVENUE MIXED-USE PLAN No. 5 CDs 3 & 8 C 250014 ZMK

IN THE MATTER OF an application submitted by The New York City Department of City Planning pursuant to Sections 197-c and 201 of the New York City Charter for an amendment of the Zoning Map, Section Nos. 16c and 17a:

- eliminating from within an existing R7A District a C2-4 District bounded by:
  - Pacific Street, a line 100 feet southeasterly of Grand Avenue, a line midway between Pacific Street and Dean Street, and Grand Avenue; and
  - Pacific Street, a line 315 feet northwesterly of Classon Avenue, a line midway between Atlantic Avenue and Pacific Street, a line 150 feet northwesterly of Classon Avenue, Pacific Street, Classon Avenue, a line midway between Pacific Street and Dean Street, and a line 440 feet northwesterly of Classon Avenue:
- eliminating from within an existing R7D District a C2-4 District bounded by a line midway between Atlantic Avenue and Pacific Street, a line 100 feet southeasterly of Grand Avenue, Pacific Street, and Grand Avenue;
- eliminating a Special Mixed Use District (MX-20) bounded by 3. Pacific Street, a line 225 feet southeasterly of Classon Avenue, Dean Street, and Classon Avenue;
- changing from an R6A District to an R7A District property bounded by Pacific Street, a line 260 feet southeasterly of Franklin Avenue, a line midway between Pacific Street and Dean Street, a line 100 feet southeasterly of Franklin Avenue, Dean Street, and Franklin Avenue;
- changing from an R6B District to an R7D District property bounded by Dean Street, a line 260 feet northwesterly of Carlton Avenue, a line midway between Dean Street and Bergen Street, a line 360 feet northwesterly of Carlton Avenue, a line 130 feet southwesterly of Bergen Street, a line 100 feet northeasterly of Flatbush Avenue, Bergen Street, a line 100 feet southeasterly of 6<sup>th</sup> Avenue, a line 100 feet northeasterly of Bergen Street, and 6<sup>th</sup> Avenue;
- changing from an R6A District to an R7-2 District property bounded by Halsey Street, a line 100 feet easterly of Nostrand Avenue, Macon Street, and Nostrand Avenue;
- changing from an R6B District to an R7-2 District property 7. bounded by Halsey Street, a line 300 feet easterly of Nostrand