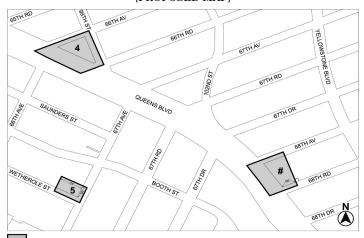

#### BOROUGH OF QUEENS Nos. 1 and 2 102-51 QUEENS BOULEVARD REZONING No. 1

CD 6
IN THE MATTER OF an application submitted by QBM Properties LLC pursuant to Sections 197-c and 201 of the New York City Charter for an amendment of the Zoning Map, Section No. 14a:

- 1. eliminating from within an existing R7-1 District a C1-2 District bounded by  $68^{\rm th}$  Avenue, a line 150 feet northeasterly of Queens Boulevard,  $68^{\rm th}$  Road, and Queens Boulevard;
- changing from an R7-1 District to an R8X district property bounded by 68<sup>th</sup> Avenue, a line perpendicular to the northwesterly street line of 68<sup>th</sup> Road distant 100 feet northeasterly (as measured along the street line) from the point of intersection of the northwesterly street line of 68<sup>th</sup> Road and the northeasterly street line of Queens Boulevard, 68<sup>th</sup> Road, and Queens Boulevard; and
- establishing within the proposed R8X District a C2-4 District bounded by 68th Avenue, a line perpendicular to the northwesterly street line of 68th Road distant 100 feet northeasterly (as measured along the street line) from the point of intersection of

the northwesterly street line of 68th Road and the northeasterly street line of Queens Boulevard, 68th Road, and Queens Boulevard;

as shown on a diagram (for illustrative purposes only) October 15, 2024, and subject to the conditions of CEQR Declaration E-1010.

#### No. 2

N 240251 ZRQ

**IN THE MATTER OF** an application submitted by QBM Properties LLC, pursuant to Section 201 of the New York City Charter, for an amendment of the Zoning Resolution of the City of New York, modifying APPENDIX F for the purpose of establishing a Mandatory Inclusionary Housing area.

#### [PROPOSED MAP]

Mandatory Inclusionary Housing Program Area see Section 23-154(d)(3)

Area 4 - 4/14/22 MIH Program Option 1

Area 5 - 7/14/22 MIH Program Option 1

Area # - [date of adoption] MIH Program Option 1 and Option 2

Portion of Community District 6, Queens