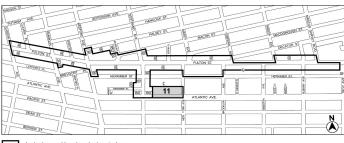

#### No. 11

C 250016 HAK **CD** 8 IN THE MATTER OF an application submitted by the Department of Housing Preservation and Development (HPD)

- pursuant to Article 16 of the General Municipal Law of New York State for:
  - the designation of property located at 542 Dean Street (Block a. 1136, Lot 29, 32, 33, 34, 35) as an Urban Development Action Area; and
  - an Urban Development Action Area Project for such area; and
- pursuant to Section 197-c of the New York City Charter for the disposition of such property to a developer to be selected by HPD;

to facilitate the development of an 11-story building containing approximately 151 income- restricted housing units, community facility, and public open space, Borough of Brooklyn, Community District 8.