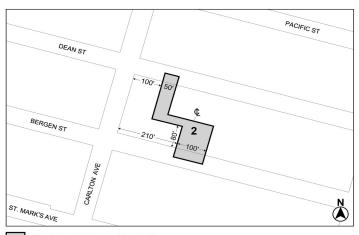

#### **CD** 8 C 250020 PQK IN THE MATTER OF an application submitted by the Department Citywide Administrative Services (DCAS) and the Department of Housing Preservation and Development (HPD) pursuant to Section 197-c of the New York City Charter, for the acquisition of property located at 516 Bergen Street (Block 1143, Lot 25) to facilitate replacement parking for HPD operations, Borough of Brooklyn,

Community District 8.