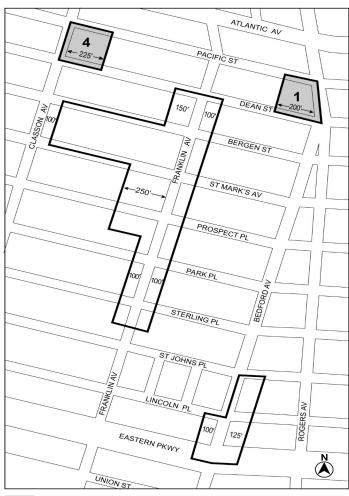

### Nos. 5-14

ATLANTIC AVENUE MIXED-USE PLAN No. 5 CDs 3 & 8 C 250014 ZMK

IN THE MATTER OF an application submitted by The New York City Department of City Planning pursuant to Sections 197-c and 201 of the New York City Charter for an amendment of the Zoning Map, Section Nos. 16c and 17a:

- eliminating from within an existing R7A District a C2-4 District bounded by:
  - Pacific Street, a line 100 feet southeasterly of Grand Avenue, a line midway between Pacific Street and Dean Street, and Grand Avenue; and
  - Pacific Street, a line 315 feet northwesterly of Classon Avenue, a line midway between Atlantic Avenue and Pacific Street, a line 150 feet northwesterly of Classon Avenue, Pacific Street, Classon Avenue, a line midway between Pacific Street and Dean Street, and a line 440 feet northwesterly of Classon Avenue:
- eliminating from within an existing R7D District a C2-4 District bounded by a line midway between Atlantic Avenue and Pacific Street, a line 100 feet southeasterly of Grand Avenue, Pacific Street, and Grand Avenue;
- eliminating a Special Mixed Use District (MX-20) bounded by 3. Pacific Street, a line 225 feet southeasterly of Classon Avenue, Dean Street, and Classon Avenue;
- changing from an R6A District to an R7A District property bounded by Pacific Street, a line 260 feet southeasterly of Franklin Avenue, a line midway between Pacific Street and Dean Street, a line 100 feet southeasterly of Franklin Avenue, Dean Street, and Franklin Avenue;
- changing from an R6B District to an R7D District property bounded by Dean Street, a line 260 feet northwesterly of Carlton Avenue, a line midway between Dean Street and Bergen Street, a line 360 feet northwesterly of Carlton Avenue, a line 130 feet southwesterly of Bergen Street, a line 100 feet northeasterly of Flatbush Avenue, Bergen Street, a line 100 feet southeasterly of 6<sup>th</sup> Avenue, a line 100 feet northeasterly of Bergen Street, and 6<sup>th</sup> Avenue;
- changing from an R6A District to an R7-2 District property bounded by Halsey Street, a line 100 feet easterly of Nostrand Avenue, Macon Street, and Nostrand Avenue;
- changing from an R6B District to an R7-2 District property 7. bounded by Halsey Street, a line 300 feet easterly of Nostrand

- Avenue, Macon Street, and a line 100 feet easterly of Nostrand Avenue:
- 8. changing from an M1-1 District to a C4-3A District property bounded by a line 100 feet southerly of Brevoort Place, a line midway between Bedford Place and Bedford Avenue, a line 100 feet northeasterly of Atlantic Avenue, and a line midway between Franklin Avenue and Bedford Place:
- changing from an M1-1 District to a C4-5D District property bounded by a line 100 feet southerly of Brevoort Place, Herkimer Street, a line 100 feet easterly of Bedford Avenue, a line 100 feet northeasterly of Atlantic Avenue, and a line midway between Bedford Place and Bedford Avenue;
- 10. changing from a C6-2A District to a C6-3A District property bounded by the northeasterly boundary line of the Long Island Railroad Right-Of-Way (Atlantic Division), a line 200 feet southeasterly of Vanderbilt Avenue, a line midway between Atlantic Avenue and Pacific Street, and a line 150 feet southeasterly of Vanderbilt Avenue;
- changing from an M1-1 District to a C6-3A District property bounded by:
  - a. the northeasterly boundary line of the Long Island Railroad Right-Of-Way (Atlantic Division), a line 315 feet northwesterly of Classon Avenue, a line midway between Atlantic Avenue and Pacific Street, and a line 200 feet northwesterly of Underhill Avenue and its northeasterly prolongation;
  - the northeasterly boundary line of the Long Island Railroad Right-Of-Way (Atlantic Division), Classon Avenue, a line midway between Atlantic Avenue and Pacific Street, and a line 150 feet northwesterly of Classon Avenue;
  - c. a line midway between Lefferts Place and Atlantic Avenue, a line perpendicular to the northeasterly street line of Atlantic Avenue distant 210 feet southeasterly (as measured along the street line) from the point of intersection of the northeasterly street line of Atlantic Avenue and the easterly street line of Classon Avenue, the northeasterly boundary line of the Long Island Railroad Right-Of-Way (Atlantic Division), and Classon Avenue; and
  - d. a line midway between Lefferts Place and Atlantic Avenue, Franklin Avenue, a line 100 feet southerly of Brevoort Place, a line midway between Franklin Avenue and Bedford Place, a line 100 feet northeasterly of Atlantic Avenue, Perry Place, Herkimer Place, a line 150 feet westerly of Nostrand Avenue, the northeasterly boundary line of the Long Island Railroad Right-Of-Way (Atlantic Division), a line 100 feet westerly of Nostrand Avenue, a line midway between Atlantic Avenue and Pacific Street, Bedford Avenue, the northeasterly boundary line of the Long Island Railroad Right-Of-Way (Atlantic Division), and a line perpendicular to the northeasterly street line of Atlantic Avenue distant 180 feet northwesterly (as measured along the street line) from the point of intersection of the northeasterly street line of Atlantic Avenue and the westerly street line of Franklin Avenue;
- 12. changing from an M1-1 District to an M1-3A District property bounded by the northeasterly boundary line of the Long Island Railroad Right-Of-Way (Atlantic Division), Bedford Avenue, Pacific Street, and a line perpendicular to the northeasterly street line of Pacific Street distant 80 feet southeasterly (as measured along the street line) from the point of intersection of the northeasterly street line of Pacific Street and the northeasterly street line of Franklin Avenue;
- 13. changing from an M1-1 District to an M1-1A/R6B District property bounded by a line 100 feet southerly of Herkimer Street, a line 150 feet westerly of Nostrand Avenue, Herkimer Place, Perry Place, a line 100 feet northerly and northeasterly of Atlantic Avenue, and a line 100 feet easterly of Bedford Avenue;
- 14. changing from an R7A District to an M1-2A/R6A District property bounded by Pacific Street, a line 315 feet northwesterly of Classon Avenue, a line midway between Atlantic Avenue and Pacific Street, a line 150 feet northwesterly of Classon Avenue, Pacific Street, a line 100 feet northwesterly of Classon Avenue, a line midway between Pacific Street and Dean Street, and a line 440 feet northwesterly of Classon Avenue;
- 15. changing from an M1-1 District to an M1-2A/R6A District property bounded by:
  - a line midway between Atlantic Avenue and Pacific Street, a line 315 feet northwesterly of Classon Avenue, Pacific Street, a line 440 feet northwesterly of Classon Avenue, a line

- midway between Pacific Street and Dean Street, a line 100 feet northwesterly of Classon Avenue, Bergen Street, and a line 100 feet southeasterly of Grand Avenue;
- a line midway between Atlantic Avenue and Pacific Street, a line 100 feet northwesterly of Classon Avenue, Pacific Street, and a line 150 feet northwesterly of Classon Avenue; and
- a line midway between Atlantic Avenue and Pacific Street, a line 90 feet westerly of Franklin Avenue, a line perpendicular to the westerly street line of Franklin Avenue distant 40 feet southerly (as measured along the street line) from the point of intersection of the southwesterly street line of Atlantic Avenue and the westerly street line of Franklin Avenue, Franklin Avenue, the northeasterly boundary line of the Long Island Railroad Right-Of-Way (Atlantic Division), a line perpendicular to the northeasterly street line of Pacific Street distant 80 feet southeasterly (as measured along the street line) from the point of intersection of the northeasterly street line of Pacific Street and the easterly street line of Franklin Avenue, Pacific Street, a line 80 feet northwesterly of Franklin Avenue, Dean Street, a line 150 feet northwesterly of Franklin Avenue, Bergen Street, a line 100 feet southeasterly of Classon Avenue, Dean Street, a line 225 feet southeasterly of Classon Avenue, Pacific Street, and a line 100 feet southeasterly of Classon Avenue;
- changing from an M1-4/R7A District to an M1-2A/R6A District property bounded by Pacific Street, a line 225 feet southeasterly of Classon Avenue, Dean Street, and a line 100 feet southeasterly of Classon Avenue;
- 17. changing from an R7A District to an M1-3A/R7D District property bounded by:
  - Pacific Street, a line 100 feet southeasterly of Grand Avenue, a line midway between Pacific Street and Dean Street, and Grand Avenue; and
  - Pacific Street, Classon Avenue, a line midway between Pacific Street and Dean Street, and a line 100 feet northwesterly of Classon Avenue;
- changing from an R7D District to an M1-3A/R7D District property bounded by a line midway between Atlantic Avenue and Pacific Street, a line 100 feet southeasterly of Grand Avenue, Pacific Street, and Grand Avenue;
- changing from an M1-1 District to an M1-3A/R7D District property bounded by:
  - a line midway between Atlantic Avenue and Pacific Street, Grand Avenue, a line midway between Pacific Street and Dean Street, a line 100 feet southeasterly of Grand Avenue, Bergen Street, and a line 100 feet northwesterly of Grand Avenue;
  - b. a line midway between Atlantic Avenue and Pacific Street, a line 100 feet southeasterly of Classon Avenue, Pacific Street, and a line 100 feet northwesterly of Classon Avenue; and
  - a line midway between Pacific Street and Dean Street, Classon Avenue, Dean Street, and a line 100 feet northwesterly of Classon Avenue;
- changing from an M1-4/R7A District to an M1-3A/R7D District property bounded by Pacific Street, a line 100 feet southeasterly of Classon Avenue, Dean Street, and Classon Avenue;
- 21. changing from an M1-1 District to an M1-4A/R9A District property bounded by the northeasterly boundary line of the Long Island Railroad Right-Of-Way (Atlantic Division), Franklin Avenue, a line perpendicular to the westerly street line of Franklin Avenue distant 40 feet southerly (as measured along the street line) from the point of intersection of the southwesterly street line of Atlantic Avenue and the westerly street line of Franklin Avenue, a line 90 feet westerly of Franklin Avenue, a line midway between Atlantic Avenue and Pacific Street, and Classon Avenue:
- establishing within an existing R6A District a C2-4 District bounded by Dean Street, a line 100 feet southeasterly of Classon Avenue, Bergen Street, and a line 100 feet northwesterly of Classon Avenue;
- 23. establishing within a proposed R7A District a C2-4 District bounded by Pacific Street, a line 100 feet southeasterly of Franklin Avenue, Dean Street, and Franklin Avenue; and
- 24. establishing a Special Atlantic Avenue Mixed Use District (AAM) bounded by the northeasterly boundary line of the Long Island Railroad Right-Of-Way (Atlantic Division), Classon Avenue, a line midway between Lefferts Place and Atlantic Avenue, Franklin

Avenue, a line 100 feet southerly of Brevoort Place, Herkimer Street, a line 100 feet easterly of Bedford Avenue, a line 100 feet southerly of Herkimer Street, a line 150 feet westerly of Nostrand Avenue, the northerly boundary line of the Long Island Railroad Right-Of-Way (Atlantic Division), a line 100 feet westerly of Nostrand Avenue, a line midway between Atlantic Avenue and Pacific Street, Bedford Avenue, Pacific Street, a line 260 feet southeasterly of Franklin Avenue, a line midway between Pacific Street and Dean Street, a line 100 feet southeasterly of Franklin Avenue, Dean Street, a line 150 feet northwesterly of Franklin Avenue, Bergen Street, a line 100 feet southeasterly of Classon Avenue, Dean Street, a line 100 feet northwesterly of Classon Avenue, Bergen Street, a line 100 feet northwesterly of Grand Avenue, a line midway between Atlantic Avenue and Pacific Street, a line 125 feet southeasterly of Vanderbilt Avenue, Pacific Street, and Vanderbilt Avenue;

Borough of Brooklyn, Community Districts 3 and 8, as shown on a diagram (for illustrative purposes only) dated October 15, 2024, and subject to the conditions of CEQR Declaration E-810.