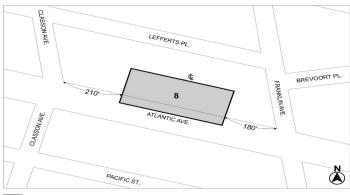

#### No. 8

C 250021 PPK IN THE MATTER OF an application submitted by the Department of Citywide Administrative Services (DCAS) pursuant to Section 197-c of the New York City Charter, for the disposition of a city-owned property located at 1110 Atlantic Avenue (Block 1126, Lot 32) to facilitate a mixed-use development that includes commercial and/ or light industrial space, Borough of Brooklyn, Community District 8.

#### No. 14

C 250018 PQK CD8 IN THE MATTER OF an application submitted by the Department of Citywide Administrative Services (DCAS) pursuant to Section 197-c of the New York City Charter, for the acquisition of property located at 1110 Atlantic Avenue (Block 1126, Lot 32) to a mixed-use development that includes commercial and/or light industrial space, Borough of Brooklyn, Community District 8.