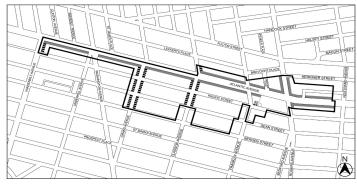

### Nos. 5-14

ATLANTIC AVENUE MIXED-USE PLAN No. 5 CDs 3 & 8 C 250014 ZMK

IN THE MATTER OF an application submitted by The New York City Department of City Planning pursuant to Sections 197-c and 201 of the New York City Charter for an amendment of the Zoning Map, Section Nos. 16c and 17a:

- eliminating from within an existing R7A District a C2-4 District bounded by:
  - Pacific Street, a line 100 feet southeasterly of Grand Avenue, a line midway between Pacific Street and Dean Street, and Grand Avenue; and
  - Pacific Street, a line 315 feet northwesterly of Classon Avenue, a line midway between Atlantic Avenue and Pacific Street, a line 150 feet northwesterly of Classon Avenue, Pacific Street, Classon Avenue, a line midway between Pacific Street and Dean Street, and a line 440 feet northwesterly of Classon Avenue:
- eliminating from within an existing R7D District a C2-4 District bounded by a line midway between Atlantic Avenue and Pacific Street, a line 100 feet southeasterly of Grand Avenue, Pacific Street, and Grand Avenue;
- eliminating a Special Mixed Use District (MX-20) bounded by 3. Pacific Street, a line 225 feet southeasterly of Classon Avenue, Dean Street, and Classon Avenue;
- changing from an R6A District to an R7A District property bounded by Pacific Street, a line 260 feet southeasterly of Franklin Avenue, a line midway between Pacific Street and Dean Street, a line 100 feet southeasterly of Franklin Avenue, Dean Street, and Franklin Avenue;
- changing from an R6B District to an R7D District property bounded by Dean Street, a line 260 feet northwesterly of Carlton Avenue, a line midway between Dean Street and Bergen Street, a line 360 feet northwesterly of Carlton Avenue, a line 130 feet southwesterly of Bergen Street, a line 100 feet northeasterly of Flatbush Avenue, Bergen Street, a line 100 feet southeasterly of 6<sup>th</sup> Avenue, a line 100 feet northeasterly of Bergen Street, and 6<sup>th</sup> Avenue;
- changing from an R6A District to an R7-2 District property bounded by Halsey Street, a line 100 feet easterly of Nostrand Avenue, Macon Street, and Nostrand Avenue;
- changing from an R6B District to an R7-2 District property 7. bounded by Halsey Street, a line 300 feet easterly of Nostrand

- Avenue, Macon Street, and a line 100 feet easterly of Nostrand Avenue:
- 8. changing from an M1-1 District to a C4-3A District property bounded by a line 100 feet southerly of Brevoort Place, a line midway between Bedford Place and Bedford Avenue, a line 100 feet northeasterly of Atlantic Avenue, and a line midway between Franklin Avenue and Bedford Place:
- changing from an M1-1 District to a C4-5D District property bounded by a line 100 feet southerly of Brevoort Place, Herkimer Street, a line 100 feet easterly of Bedford Avenue, a line 100 feet northeasterly of Atlantic Avenue, and a line midway between Bedford Place and Bedford Avenue;
- 10. changing from a C6-2A District to a C6-3A District property bounded by the northeasterly boundary line of the Long Island Railroad Right-Of-Way (Atlantic Division), a line 200 feet southeasterly of Vanderbilt Avenue, a line midway between Atlantic Avenue and Pacific Street, and a line 150 feet southeasterly of Vanderbilt Avenue;
- changing from an M1-1 District to a C6-3A District property bounded by:
  - a. the northeasterly boundary line of the Long Island Railroad Right-Of-Way (Atlantic Division), a line 315 feet northwesterly of Classon Avenue, a line midway between Atlantic Avenue and Pacific Street, and a line 200 feet northwesterly of Underhill Avenue and its northeasterly prolongation;
  - the northeasterly boundary line of the Long Island Railroad Right-Of-Way (Atlantic Division), Classon Avenue, a line midway between Atlantic Avenue and Pacific Street, and a line 150 feet northwesterly of Classon Avenue;
  - c. a line midway between Lefferts Place and Atlantic Avenue, a line perpendicular to the northeasterly street line of Atlantic Avenue distant 210 feet southeasterly (as measured along the street line) from the point of intersection of the northeasterly street line of Atlantic Avenue and the easterly street line of Classon Avenue, the northeasterly boundary line of the Long Island Railroad Right-Of-Way (Atlantic Division), and Classon Avenue; and
  - d. a line midway between Lefferts Place and Atlantic Avenue, Franklin Avenue, a line 100 feet southerly of Brevoort Place, a line midway between Franklin Avenue and Bedford Place, a line 100 feet northeasterly of Atlantic Avenue, Perry Place, Herkimer Place, a line 150 feet westerly of Nostrand Avenue, the northeasterly boundary line of the Long Island Railroad Right-Of-Way (Atlantic Division), a line 100 feet westerly of Nostrand Avenue, a line midway between Atlantic Avenue and Pacific Street, Bedford Avenue, the northeasterly boundary line of the Long Island Railroad Right-Of-Way (Atlantic Division), and a line perpendicular to the northeasterly street line of Atlantic Avenue distant 180 feet northwesterly (as measured along the street line) from the point of intersection of the northeasterly street line of Atlantic Avenue and the westerly street line of Franklin Avenue;
- 12. changing from an M1-1 District to an M1-3A District property bounded by the northeasterly boundary line of the Long Island Railroad Right-Of-Way (Atlantic Division), Bedford Avenue, Pacific Street, and a line perpendicular to the northeasterly street line of Pacific Street distant 80 feet southeasterly (as measured along the street line) from the point of intersection of the northeasterly street line of Pacific Street and the northeasterly street line of Franklin Avenue;
- 13. changing from an M1-1 District to an M1-1A/R6B District property bounded by a line 100 feet southerly of Herkimer Street, a line 150 feet westerly of Nostrand Avenue, Herkimer Place, Perry Place, a line 100 feet northerly and northeasterly of Atlantic Avenue, and a line 100 feet easterly of Bedford Avenue;
- 14. changing from an R7A District to an M1-2A/R6A District property bounded by Pacific Street, a line 315 feet northwesterly of Classon Avenue, a line midway between Atlantic Avenue and Pacific Street, a line 150 feet northwesterly of Classon Avenue, Pacific Street, a line 100 feet northwesterly of Classon Avenue, a line midway between Pacific Street and Dean Street, and a line 440 feet northwesterly of Classon Avenue;
- 15. changing from an M1-1 District to an M1-2A/R6A District property bounded by:
  - a line midway between Atlantic Avenue and Pacific Street, a line 315 feet northwesterly of Classon Avenue, Pacific Street, a line 440 feet northwesterly of Classon Avenue, a line

- midway between Pacific Street and Dean Street, a line 100 feet northwesterly of Classon Avenue, Bergen Street, and a line 100 feet southeasterly of Grand Avenue;
- a line midway between Atlantic Avenue and Pacific Street, a line 100 feet northwesterly of Classon Avenue, Pacific Street, and a line 150 feet northwesterly of Classon Avenue; and
- a line midway between Atlantic Avenue and Pacific Street, a line 90 feet westerly of Franklin Avenue, a line perpendicular to the westerly street line of Franklin Avenue distant 40 feet southerly (as measured along the street line) from the point of intersection of the southwesterly street line of Atlantic Avenue and the westerly street line of Franklin Avenue, Franklin Avenue, the northeasterly boundary line of the Long Island Railroad Right-Of-Way (Atlantic Division), a line perpendicular to the northeasterly street line of Pacific Street distant 80 feet southeasterly (as measured along the street line) from the point of intersection of the northeasterly street line of Pacific Street and the easterly street line of Franklin Avenue, Pacific Street, a line 80 feet northwesterly of Franklin Avenue, Dean Street, a line 150 feet northwesterly of Franklin Avenue, Bergen Street, a line 100 feet southeasterly of Classon Avenue, Dean Street, a line 225 feet southeasterly of Classon Avenue, Pacific Street, and a line 100 feet southeasterly of Classon Avenue;
- changing from an M1-4/R7A District to an M1-2A/R6A District property bounded by Pacific Street, a line 225 feet southeasterly of Classon Avenue, Dean Street, and a line 100 feet southeasterly of Classon Avenue;
- 17. changing from an R7A District to an M1-3A/R7D District property bounded by:
  - Pacific Street, a line 100 feet southeasterly of Grand Avenue, a line midway between Pacific Street and Dean Street, and Grand Avenue; and
  - Pacific Street, Classon Avenue, a line midway between Pacific Street and Dean Street, and a line 100 feet northwesterly of Classon Avenue;
- changing from an R7D District to an M1-3A/R7D District property bounded by a line midway between Atlantic Avenue and Pacific Street, a line 100 feet southeasterly of Grand Avenue, Pacific Street, and Grand Avenue;
- changing from an M1-1 District to an M1-3A/R7D District property bounded by:
  - a line midway between Atlantic Avenue and Pacific Street, Grand Avenue, a line midway between Pacific Street and Dean Street, a line 100 feet southeasterly of Grand Avenue, Bergen Street, and a line 100 feet northwesterly of Grand Avenue;
  - b. a line midway between Atlantic Avenue and Pacific Street, a line 100 feet southeasterly of Classon Avenue, Pacific Street, and a line 100 feet northwesterly of Classon Avenue; and
  - a line midway between Pacific Street and Dean Street, Classon Avenue, Dean Street, and a line 100 feet northwesterly of Classon Avenue;
- changing from an M1-4/R7A District to an M1-3A/R7D District property bounded by Pacific Street, a line 100 feet southeasterly of Classon Avenue, Dean Street, and Classon Avenue;
- 21. changing from an M1-1 District to an M1-4A/R9A District property bounded by the northeasterly boundary line of the Long Island Railroad Right-Of-Way (Atlantic Division), Franklin Avenue, a line perpendicular to the westerly street line of Franklin Avenue distant 40 feet southerly (as measured along the street line) from the point of intersection of the southwesterly street line of Atlantic Avenue and the westerly street line of Franklin Avenue, a line 90 feet westerly of Franklin Avenue, a line midway between Atlantic Avenue and Pacific Street, and Classon Avenue:
- establishing within an existing R6A District a C2-4 District bounded by Dean Street, a line 100 feet southeasterly of Classon Avenue, Bergen Street, and a line 100 feet northwesterly of Classon Avenue;
- 23. establishing within a proposed R7A District a C2-4 District bounded by Pacific Street, a line 100 feet southeasterly of Franklin Avenue, Dean Street, and Franklin Avenue; and
- 24. establishing a Special Atlantic Avenue Mixed Use District (AAM) bounded by the northeasterly boundary line of the Long Island Railroad Right-Of-Way (Atlantic Division), Classon Avenue, a line midway between Lefferts Place and Atlantic Avenue, Franklin

Avenue, a line 100 feet southerly of Brevoort Place, Herkimer Street, a line 100 feet easterly of Bedford Avenue, a line 100 feet southerly of Herkimer Street, a line 150 feet westerly of Nostrand Avenue, the northerly boundary line of the Long Island Railroad Right-Of-Way (Atlantic Division), a line 100 feet westerly of Nostrand Avenue, a line midway between Atlantic Avenue and Pacific Street, Bedford Avenue, Pacific Street, a line 260 feet southeasterly of Franklin Avenue, a line midway between Pacific Street and Dean Street, a line 100 feet southeasterly of Franklin Avenue, Dean Street, a line 150 feet northwesterly of Franklin Avenue, Bergen Street, a line 100 feet southeasterly of Classon Avenue, Dean Street, a line 100 feet northwesterly of Classon Avenue, Bergen Street, a line 100 feet northwesterly of Grand Avenue, a line midway between Atlantic Avenue and Pacific Street, a line 125 feet southeasterly of Vanderbilt Avenue, Pacific Street, and Vanderbilt Avenue;

Borough of Brooklyn, Community Districts 3 and 8, as shown on a diagram (for illustrative purposes only) dated October 15, 2024, and subject to the conditions of CEQR Declaration E-810.