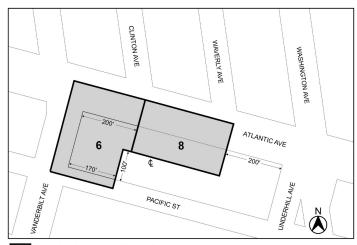

#### No. 8

C 250021 PPK IN THE MATTER OF an application submitted by the Department of Citywide Administrative Services (DCAS) pursuant to Section 197-c of the New York City Charter, for the disposition of a city-owned property located at 1110 Atlantic Avenue (Block 1126, Lot 32) to facilitate a mixed-use development that includes commercial and/ or light industrial space, Borough of Brooklyn, Community District 8.

#### No. 14

C 250018 PQK CD8 IN THE MATTER OF an application submitted by the Department of Citywide Administrative Services (DCAS) pursuant to Section 197-c of the New York City Charter, for the acquisition of property located at 1110 Atlantic Avenue (Block 1126, Lot 32) to a mixed-use development that includes commercial and/or light industrial space, Borough of Brooklyn, Community District 8.