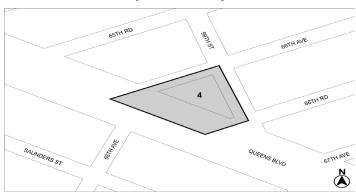

#### BOROUGH OF QUEENS Nos. 1 and 2 102-51 QUEENS BOULEVARD REZONING No. 1

CD 6
IN THE MATTER OF an application submitted by QBM Properties LLC pursuant to Sections 197-c and 201 of the New York City Charter for an amendment of the Zoning Map, Section No. 14a:

- 1. eliminating from within an existing R7-1 District a C1-2 District bounded by  $68^{\rm th}$  Avenue, a line 150 feet northeasterly of Queens Boulevard,  $68^{\rm th}$  Road, and Queens Boulevard;
- changing from an R7-1 District to an R8X district property bounded by 68<sup>th</sup> Avenue, a line perpendicular to the northwesterly street line of 68<sup>th</sup> Road distant 100 feet northeasterly (as measured along the street line) from the point of intersection of the northwesterly street line of 68<sup>th</sup> Road and the northeasterly street line of Queens Boulevard, 68<sup>th</sup> Road, and Queens Boulevard; and
- establishing within the proposed R8X District a C2-4 District bounded by 68th Avenue, a line perpendicular to the northwesterly street line of 68th Road distant 100 feet northeasterly (as measured along the street line) from the point of intersection of

the northwesterly street line of 68th Road and the northeasterly street line of Queens Boulevard, 68th Road, and Queens Boulevard;

as shown on a diagram (for illustrative purposes only) October 15, 2024, and subject to the conditions of CEQR Declaration E-1010.

#### No. 2

N 240251 ZRQ

**IN THE MATTER OF** an application submitted by QBM Properties LLC, pursuant to Section 201 of the New York City Charter, for an amendment of the Zoning Resolution of the City of New York, modifying APPENDIX F for the purpose of establishing a Mandatory Inclusionary Housing area.