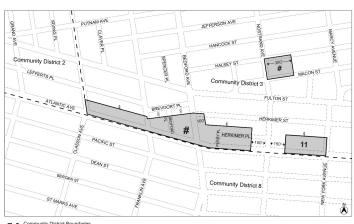

### Nos. 5-14

ATLANTIC AVENUE MIXED-USE PLAN No. 5 CDs 3 & 8 C 250014 ZMK

IN THE MATTER OF an application submitted by The New York City Department of City Planning pursuant to Sections 197-c and 201 of the New York City Charter for an amendment of the Zoning Map, Section Nos. 16c and 17a:

Borough of Brooklyn, Community Districts 3 and 8, as shown on a diagram (for illustrative purposes only) dated October 15, 2024, and subject to the conditions of CEQR Declaration E-810.

#### **BROOKLYN**

**Brooklyn Community District 3** 

Map 1

#### Map 1 – [date of adoption]

Community District Boundaries
 Mandatory Inclusionary Housing Program area
 Area 11 – 5/16/24 MIH Program Option 1 and Deep Affordability Option
 Area 8 = 1date of adoption) MiH Program Option 1, Option 2 and Option 3.

Portion of Community District 3, Brooklyn

\* \* \*

#### **Brooklyn Community District 8**

Map 1

Portion of Community District 8, Brooklyn