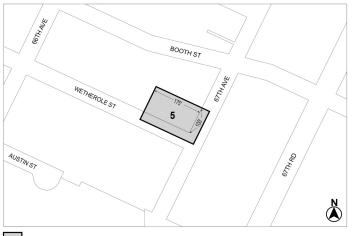

#### No. 2

N 240251 ZRQ

**IN THE MATTER OF** an application submitted by QBM Properties LLC, pursuant to Section 201 of the New York City Charter, for an amendment of the Zoning Resolution of the City of New York, modifying APPENDIX F for the purpose of establishing a Mandatory Inclusionary Housing area.

#### APPENDIX F

**Inclusionary Housing Designated Areas and Mandatory Inclusionary Housing Areas** 

QUEENS

**Queens Community District 6** 

\* \* \*

Map 4 – [date of adoption]

#### [EXISTING MAP]

Mandatory Inclusionary Housing Program Area see Section 23-154(d)(3)

Area 4 — 4/14/22 MIH Program Option 1

Map 5 - (7/14/22)

#### [EXISTING MAP]

Mandatory Inclusionary Housing Program Area see

see Section 23-154(d)(3)

Area 5 — 7/14/22 MIH Program Option 1