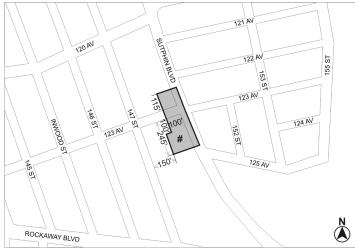

1. changing from an R6 District to an R3A District property bounded by a line 220 feet southeasterly of 123rd Avenue, a line 150 feet northeasterly of 147th Street, a line 245 feet southeasterly of 123rd Avenue, and 147th Street.

- 2. changing from an R3A District to an R6A District property bounded by a line 115 feet northwesterly of 123rd Avenue, Sutphin Boulevard, a line 220 feet southeasterly of 123rd Avenue, a line 150 feet northeasterly of 147th Street, a line 100 ft southeasterly of 123rd Avenue, and a line 100 feet southwesterly of Sutphin Boulevard;
- 3. and changing from an R6 District to an R6A District property bounded by a line 220 feet southeasterly of 123rd Avenue, Sutphin Boulevard, a line 245 feet southeasterly of 123rd Avenue, and a line 150 feet northeasterly of 147th Street;

as shown on a diagram (for illustrative purposes only) dated August 19, 2024, and subject to the conditions of CEQR Declaration E-1008.

No. 9 N 240187 ZRQ

IN THE MATTER OF an application submitted by SBR Equities Inc. and Full Gospel Mission Church of God in Christ, pursuant to Section 201 of the New York City Charter, for an amendment of the Zoning Resolution of the City of New York modifying APPENDIX F, for the purpose of establishing a Mandatory Inclusionary Housing area.

#### APPENDIX F

Inclusionary Housing Designated Areas and Mandatory Inclusionary Housing Areas

**QUEENS** 

Queens Community District 12

Map 3 – [date of adoption]

[PROPOSED MAP]

Mandatory Inclusionary Housing Program Area see Section 23-154(d)(3)

Area # — [date of adoption] MIH Program Option 1 and Option 2

Portion of Community District 12, Queens