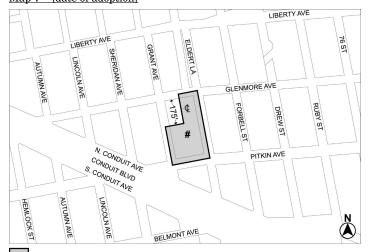

#### No. 2

**CD 5** C 240403 ZMK IN THE MATTER OF an application submitted by NYC Department of Housing Preservation and Development pursuant to Sections 197c and 201 of the New York City Charter for an amendment of the Zoning Map, Section No. 18a, by changing from an R5 District to an R6 District property bounded Glenmore Avenue, Eldert Lane, Pitkin Avenue, Grant Avenue, a line 175 feet southerly of Glenmore Avenue, and a line midway between Grant Avenue and Eldert Lane, as shown on a diagram (for illustrative purposes only) dated August 19, 2024.

#### APPENDIX F

**Inclusionary Housing Designated Areas and Mandatory Inclusionary Housing Areas** 

**BROOKLYN** 

**Brooklyn Community District 5** 

Map 7 - [date of adoption]

Mandatory Inclusionary Housing Program Area see Section 23-154(d)(3) Area # — [date of adoption] MIH Program Option 1

\* \*

Portion of Community District 5, Brooklyn