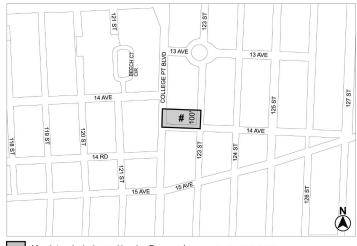

#### Nos. 10 & 11 122-03 14<sup>TH</sup> AVENUE REZONING No. 10

CD 7 C 240311 ZMQ

**IN THE MATTER OF** an application submitted by Northern 167 Property LLC pursuant to Sections 197-c and 201 of the New York City Charter for an amendment of the Zoning Map, Section No. 7b:

- 1. eliminating from within an existing R4A District a C1-3 District bounded by a line 100 feet northerly of 14th Avenue, 123rd Street, 14th Avenue, and College Point Boulevard;
- 2. changing from an R4A District to an R6A District property bounded by a line 100 feet northerly of 14th Avenue, 123rd Street, 14th Avenue, and College Point Boulevard; and
- 3. establishing within the proposed R6A District a C2-4 District bounded by a line 100 feet northerly of 14th Avenue, 123rd Street, 14th Avenue, and College Point Boulevard;

as shown on a diagram (for illustrative purposes only) September 9, 2024, and subject to the conditions of CEQR Declaration E-801.

CD 7 N 240312 ZRQ

IN THE MATTER OF an application submitted by Northern 167 Property LLC, pursuant to Section 201 of the New York City Charter, for an amendment of the Zoning Resolution of the City of New York, modifying APPENDIX F for the purpose of establishing a Mandatory Inclusionary Housing area.