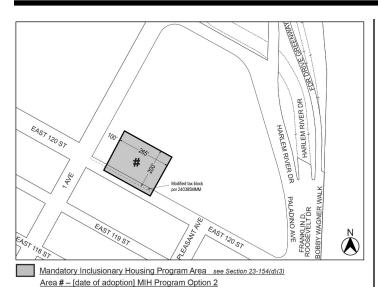

- 1. changing from an R7-2 District to an R8 District property bounded by a line 200 feet northerly of East 120th Street\*, a line 365 feet easterly of First Avenue, a line 40 feet northerly of the southerly street line of East 120th Street\*, and a line 200 feet easterly of First Avenue;
- 2. changing from an R7X District to an R8 District property bounded by a line 200 feet northerly of East 120th Street\*, a line 200 feet easterly of First Avenue, a line 40 feet northerly of the southerly street line of East 120th Street\*, and a line 100 feet easterly of First Avenue;
- as shown on a diagram (for illustrative purposes only) dated September 9, 2024.
- \* Note: East 120th Street is proposed to be narrowed, under a concurrent related application for a City Map change (C 240385 MMM)

MANHATTAN

Manhattan Community District 11

Map 8 - [date of adoption]

Portion of Community District 11, Manhattan

No. 7

CD 11 C 240385 MMM

**IN THE MATTER OF** an application submitted by the New York City Department of Housing Preservation and Development pursuant to Sections 197-c and 199 of the New York City Charter and Section 5-430 et seq. of the New York City Administrative Code for an amendment to the City Map involving: